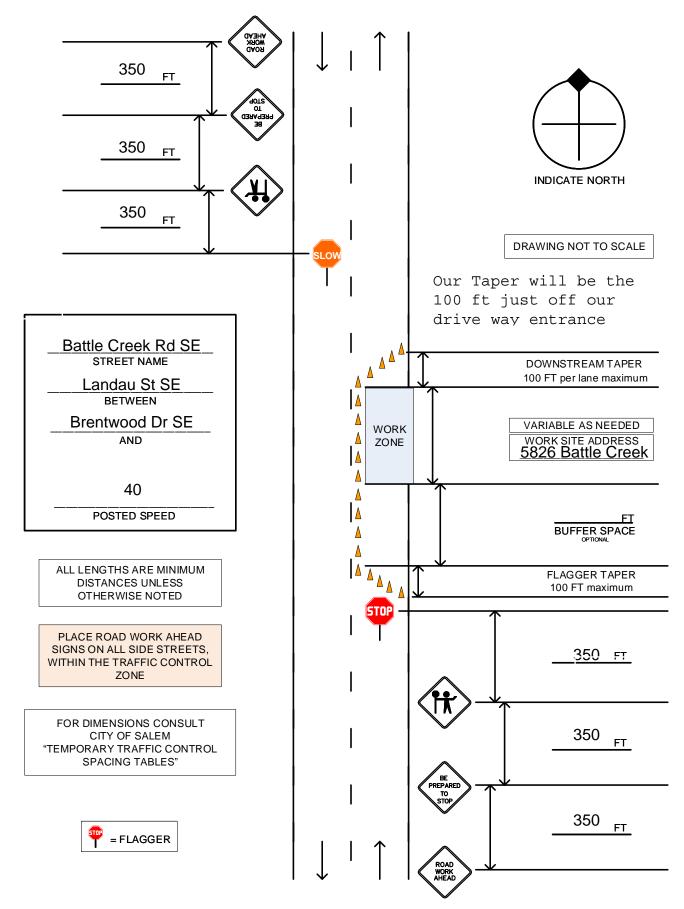

## TWO-WAY TRAFFIC WITH FLAGGERS

Sight distance shall be maintained at all public and private intersections and driveways. If sight distance is not achievable, prior approval by the City Traffic Engineer is required to either restrict turn movements or use flaggers and shall include coordination with the affected property/business owner(s).