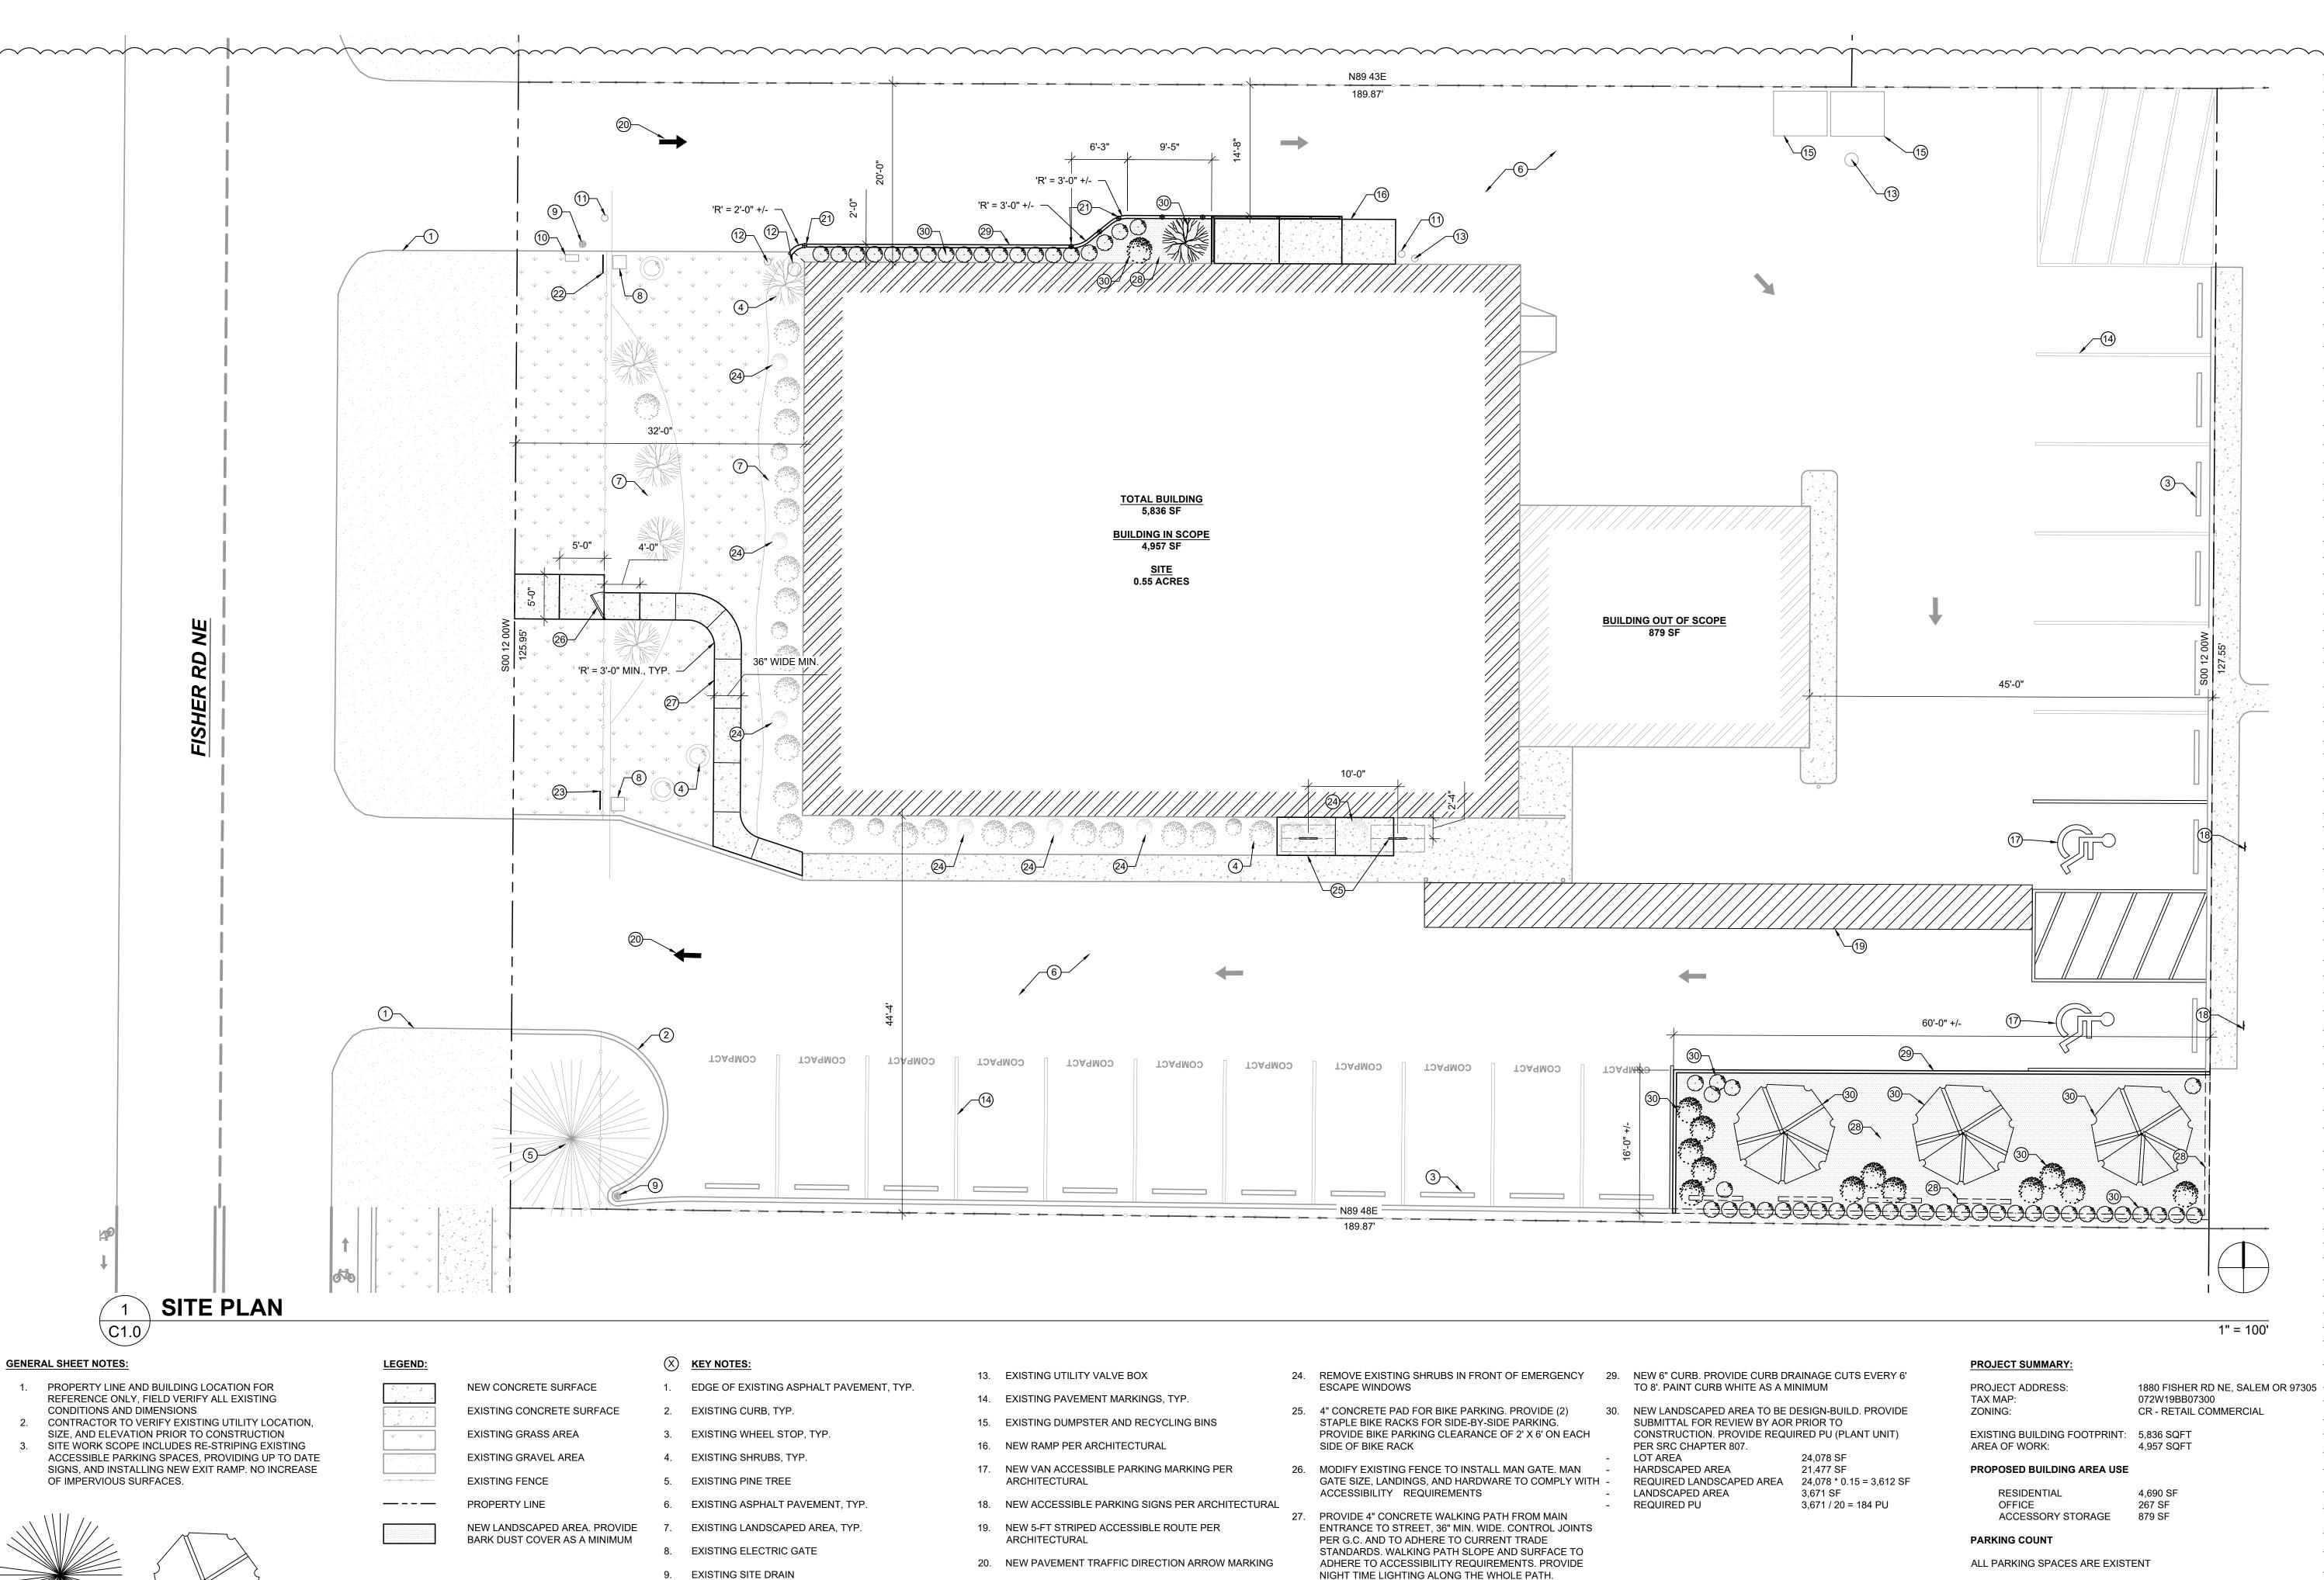

NEW CANDLE STICK CONES PLACED IN MANNER TO

DIRECT TRAFFIC AROUND NEW RAMP

23. NEW "EXIST ONLY" AND "DO NOT ENTER" SIGN

22. NEW "ENTRANCE ONLY" SIGN

LIGHTING SYSTEM TO BE DESIGN-BUILD, AND TO BE

28. REMOVE EXISTING CURB AND WHEEL STOPS. REMOVE

EXISTING HARDSCAPE AND SUBGRADE AS REQUIRED

SUBMITTED FOR REVIEW BY AOR PRIOR TO

CONSTRUCTION

FOR NEW LANDSCAPING AREA

EXISTING SITE DRAIN

11. EXISTING CLEAN-OUT

ORNAMENTAL A

LARGE DECIDUOUS

10. EXISTING WATER METER

12. EXISTING LANDSCAPE IRRIGATION VALVE

4144 SW LILLYBEN AVENUE GRESHAM, OR 97080 P: 971-270-8876

**6** 6  $\overline{\phantom{a}}$ 

STANDARD PARKING SPACES

ACCESSIBLE PARKING SPACES - 2

COMPACT PARKING SPACES

BIKE PARKING - 4

EXPIRES: 06/30/2024

SITE PLAN

**C1.0**