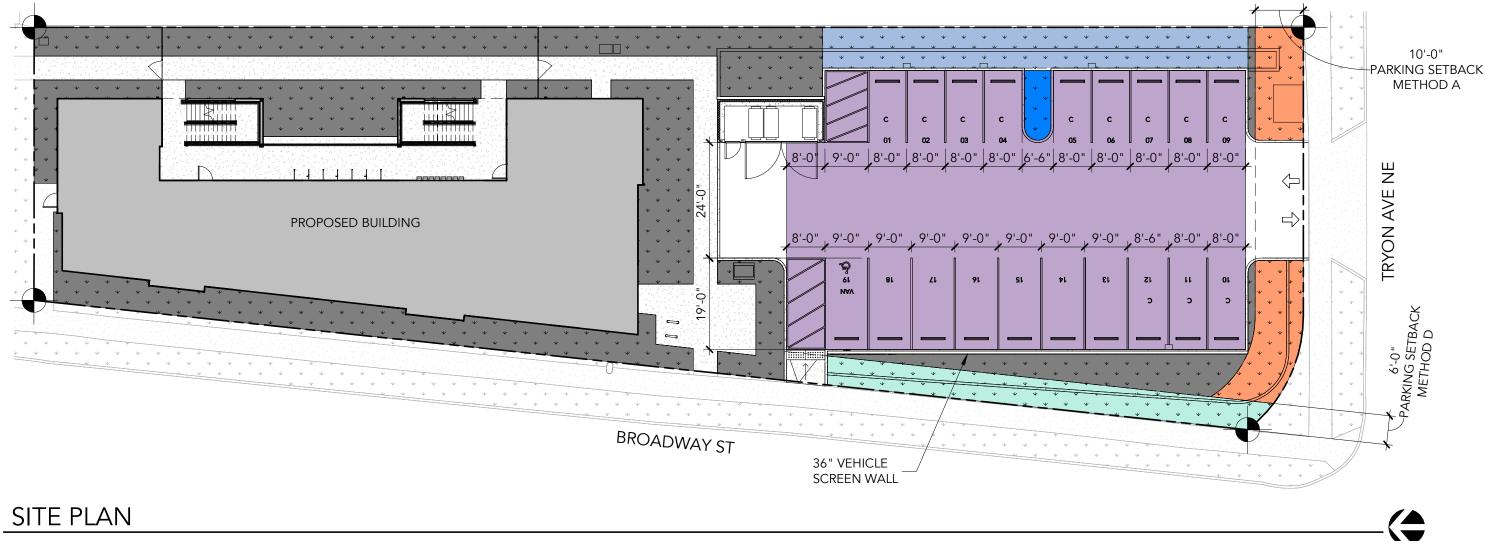

**CBTWO** 

SCALE: 1" = 20'-0"

## LANDSCAPING LEGEND:

| OBJECT / PATTERN | <u>DESCRIPTION(S)</u>                                          |
|------------------|----------------------------------------------------------------|
|                  | CONCRETE FLATWORK                                              |
|                  | GENERAL SITE<br>LANDSCAPING                                    |
|                  | BUILDING FOOTPRINT                                             |
|                  | ZONE TO ZONE SETBACK<br>RESIDENTIAL ZONE<br>TYPE C LANDSCAPING |

ccmനാn-grാund

| <u>OBJECT / PATTERN</u>                                                                                                                                                                                                         | DESCRIPTION(S)                                               |
|---------------------------------------------------------------------------------------------------------------------------------------------------------------------------------------------------------------------------------|--------------------------------------------------------------|
|                                                                                                                                                                                                                                 | OFF-STREET PARKING<br>AREA                                   |
|                                                                                                                                                                                                                                 | INTERIOR PARKING AREA<br>LANDSCAPING                         |
|                                                                                                                                                                                                                                 | OFF STREET PARKING AREA<br>PERIMETER LANDSCAPING<br>METHOD D |
| $\begin{array}{c} \downarrow \\ \downarrow \\ \downarrow \\ \downarrow \\ \downarrow \end{array} \qquad \qquad$ | OFF STREET PARKING AREA<br>PERIMETER LANDSCAPING<br>METHOD A |

## **INTERIOR PARKING AREA LANDSCAPING:**

5% INTERIOR LANDSCAPING REQUIRED WHEN INTERIOR OFF-STREET PARKING AREA IS GREATER THAN 5,000 SF (SRC TABLE 806-5)

| TYPE                                             |
|--------------------------------------------------|
| OFF-STREET PARKING AREA                          |
| INTERIOR PARKING AREA LANDSCAPING REQUIRED       |
| INTERIOR PARKING AREA LANDSCAPING PROVIDED       |
| *INTERIOR PARKING AREA LANDSCAPING IS 69 SF LESS |

S THAN REQUIRED PER SRC TABLE 806-4. PROPOSED INTERIOR PARKING AREA INCLUDES ADDITIONAL VEHICLE SCREENING AND ADDITIONAL TREES (SEE L1.1) ALONG THE WEST SIDE OF THE PARKING AREA. A VARIANCE IS BEING REQUESTED

## **DISTRICT 10** 2710 BROADWAY ST NE, SALEM, OR 97301

|              | AREA     |  |  |
|--------------|----------|--|--|
|              | 5,419 SF |  |  |
| 5,419 x 5% = | 270 SF   |  |  |
|              | 201 SF*  |  |  |
|              |          |  |  |