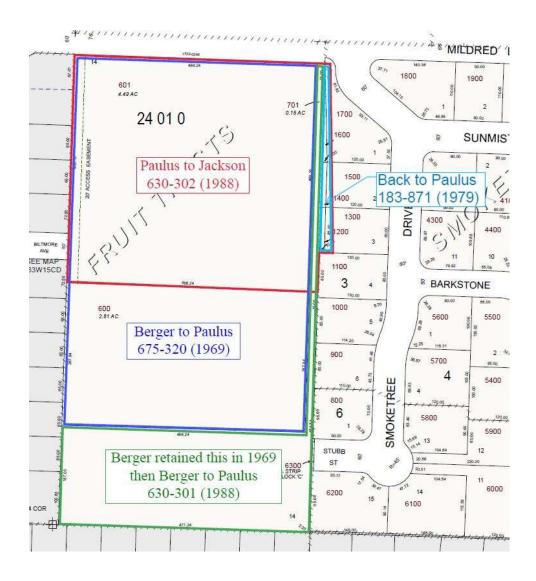

Reel 3804, Page 162 is made up of multiple properties all owned by Paulus at one time. The properties Paulus owned were described in Reel 675, Page 320 (1969), Reel 183, Page 871 (1979), and Reel 630, Page 301 (1988). Paulus then conveyed a portion of their property to Jackson by Reel 630, Page 302 (1988). The Osborn's then obtained this property from the Jacksons by Reel 3804, Page 162 (2016). See below for a visual exhibit of said transfers.