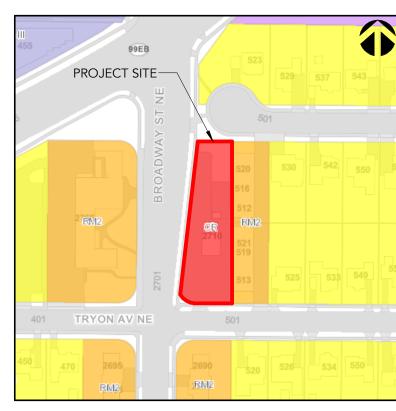

## **ZONING MAP**

# **DISTRICT 10**2710 BROADWAY ST NE, SALEM, OR 97301

SP-0

DATE: 06/23/2023