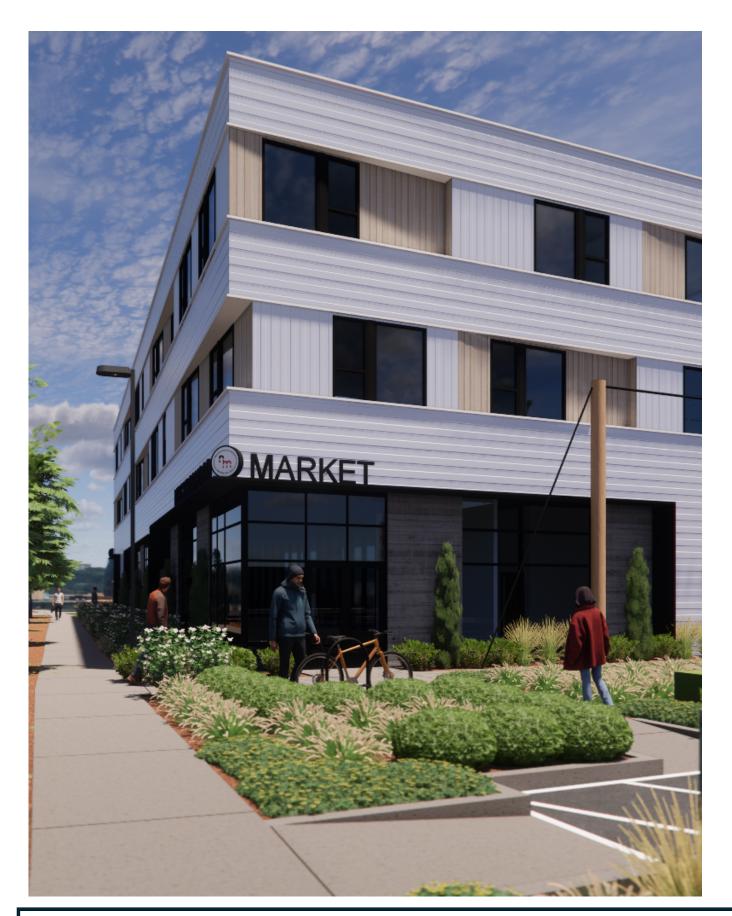

#### **PROJECT DESCRIPTION**

NEW MIXED-USE DEVELOPMENT PROPOSAL FOR A SMALL INFILL SITE OF .44 ACRES ZONED CR - RETAIL COMMERCIAL, THE PROPOSAL ANTICIPATES A SINGLE 3-STORY MIXED USE BUILDING THAT WILL INCLUDE APPROXIMATELY 3,775 SF OF COMMERCIAL RETAIL AND 2 RESIDENTIAL FLOORS FOR A TOTAL OF 14 NEW MULTI-FAMILY UNITS WITHIN THE MIXED-USE BUILDING. A 20-SPACE SURFACE PARKING AREA IS ACCESSED FROM TYRON AVENUE NE.

# **DISTRICT 10**2710 BROADWAY ST NE, SALEM, OR 97301

SP-0

DATE: 06/23/2023