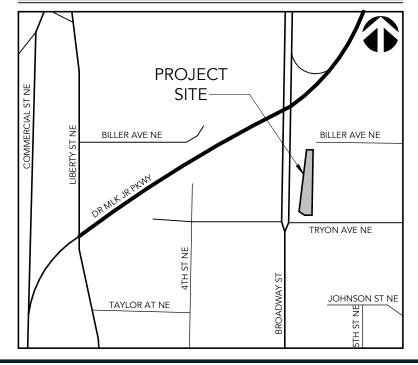

## LOCATION MAP

# **DISTRICT 10**2710 BROADWAY ST NE, SALEM, OR 97301

SP-0

DATE: 06/23/2023