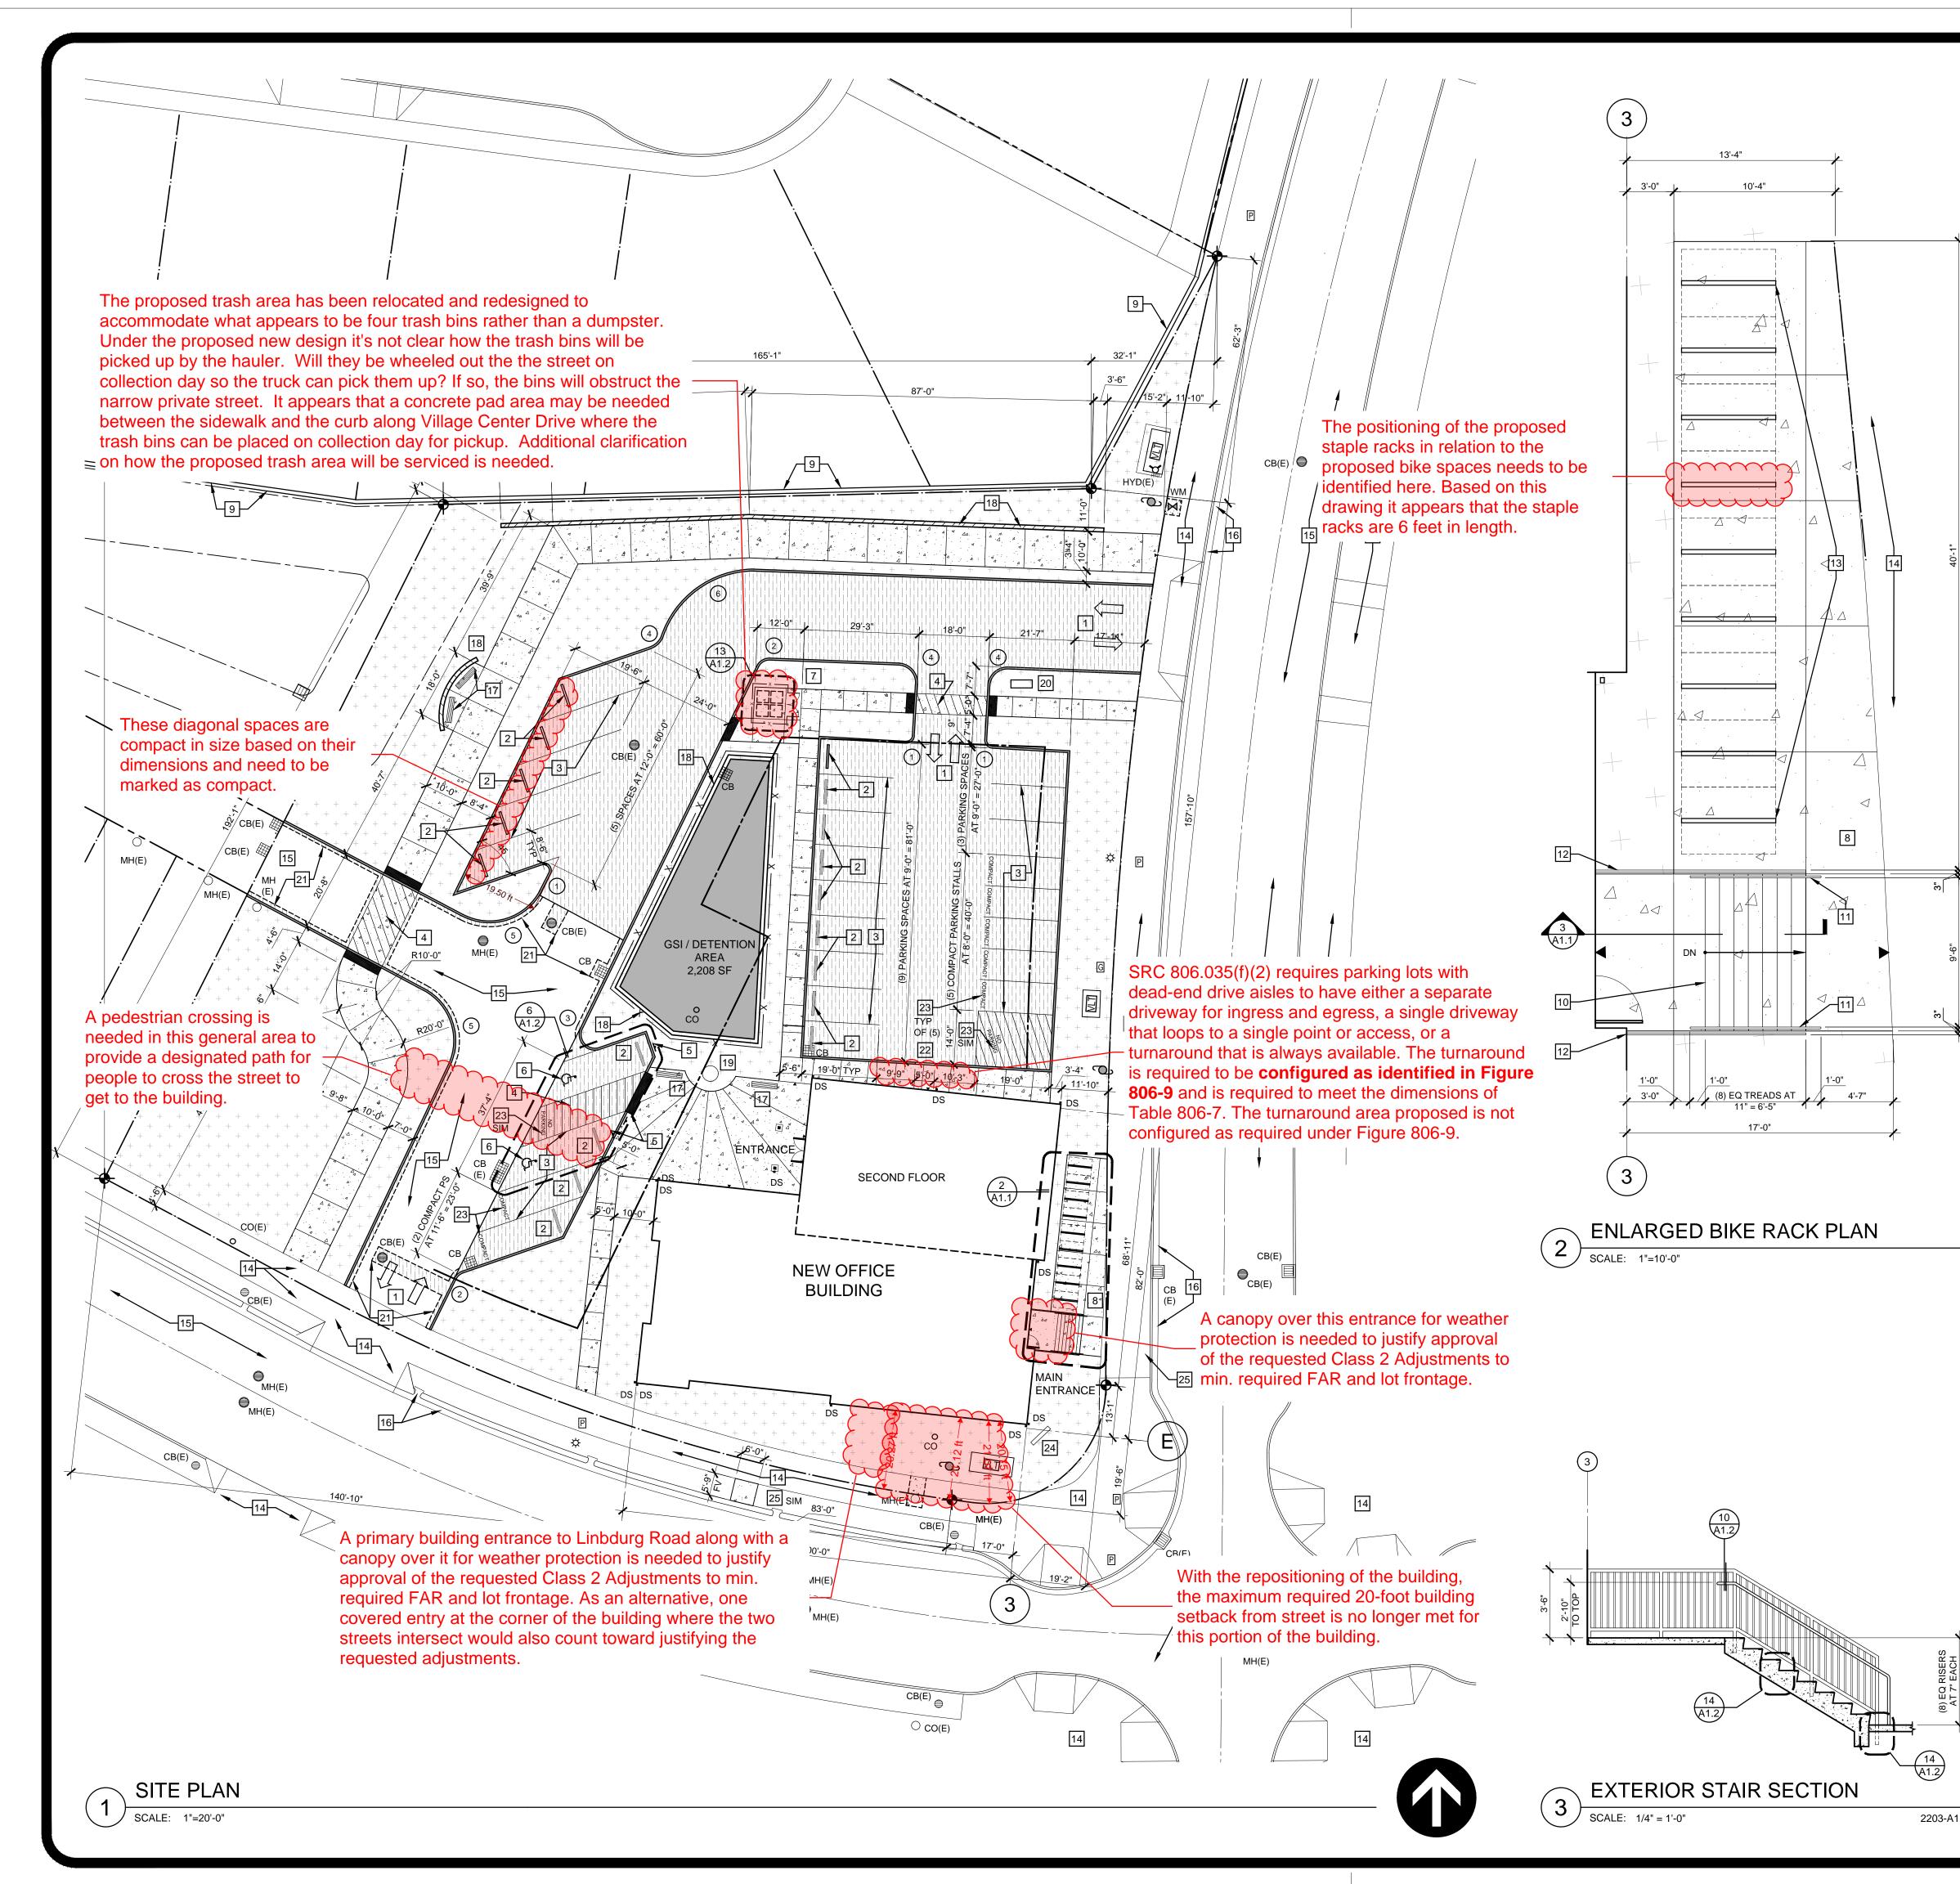

| Item:                                         | Description:                                                                                                                                                                                                                                                                                                                                                                                                                                                                                                                                                                                                                                                                                                                                                                                                                                            |  |  |  |
|-----------------------------------------------|---------------------------------------------------------------------------------------------------------------------------------------------------------------------------------------------------------------------------------------------------------------------------------------------------------------------------------------------------------------------------------------------------------------------------------------------------------------------------------------------------------------------------------------------------------------------------------------------------------------------------------------------------------------------------------------------------------------------------------------------------------------------------------------------------------------------------------------------------------|--|--|--|
| Site Plan (Property<br>Dimensions)            | The updated site plan includes property dimensions, but in some cases the property dimension identified don't identify the actual length of the property line. The property dimensions identified on the site plan need to match the property dimensions identified on the recorded subdivision plat.                                                                                                                                                                                                                                                                                                                                                                                                                                                                                                                                                   |  |  |  |
| Civil & Landscape<br>Plan Drawings            | Copies of the updated civil and landscape plans are needed which match the updated revised site plan.                                                                                                                                                                                                                                                                                                                                                                                                                                                                                                                                                                                                                                                                                                                                                   |  |  |  |
| Class 2<br>Adjustment – FAR<br>& Lot Frontage | <ul> <li>Additional revisions to the site plan and building design were provided to help provide justification for the required Class 2 Adjustments to minimum required FAR and Lot Frontage.</li> <li>The proposed changes will help to justify the requested adjustments but the following additional slight revisions are needed to justify the adjustment requests and to provide for development of the site in a manner that equally or better meets the underlying purpose of the adjusted standards:</li> <li><u>Building Entry to Lindburg Road:</u> A primary building entrance to Linbdurg Road is needed to justify approval of the requested Class 2 Adjustments to min. required FAR and building frontage. As an alternative, one entry at the corner of the building where the two streets intersect would also count toward</li> </ul> |  |  |  |

| Item:                          | Description:                                                                                                                                                                                                                                                                                                                                                                                                                                                                                                                                                                                                                                                                                                    |  |  |
|--------------------------------|-----------------------------------------------------------------------------------------------------------------------------------------------------------------------------------------------------------------------------------------------------------------------------------------------------------------------------------------------------------------------------------------------------------------------------------------------------------------------------------------------------------------------------------------------------------------------------------------------------------------------------------------------------------------------------------------------------------------|--|--|
|                                | <ul> <li>justifying the requested adjustments.</li> <li><u>Weather Protection Over Building Entrances to Streets:</u> Weather protection in the form of a canopy or awning is needed over the building entrances to Strong Road and Lindburg Road. The canopies/awnings will provide weather protection over the entrances but also help to visually distinguish them on the building façades in a manner that is consistent with a pedestrian-friendly urban environment.</li> </ul>                                                                                                                                                                                                                           |  |  |
|                                | <ul> <li><u>Ground Floor Windows:</u> Windows have been added to the ground floor facades of the building facing Strong Road and Lindburg Road. In order provide a more commercial and urban appearance to the building, which is intended in the Village Center area of the refinement plan, some of the windows on these facades which do not extend to the floor of the building are recommended to extended to the floor to match the appearance of other windows on these facades (<i>please see notes on attached building elevations identifying where windows are recommended to be extended</i>).</li> <li>With the above recommended additional changes, staff will be able to support the</li> </ul> |  |  |
|                                | requested Class 2 Adjustments to FAR and Lot Frontage.                                                                                                                                                                                                                                                                                                                                                                                                                                                                                                                                                                                                                                                          |  |  |
| Additional<br>Comments on Plan | Please see the additional comments included on the attached site plan.                                                                                                                                                                                                                                                                                                                                                                                                                                                                                                                                                                                                                                          |  |  |