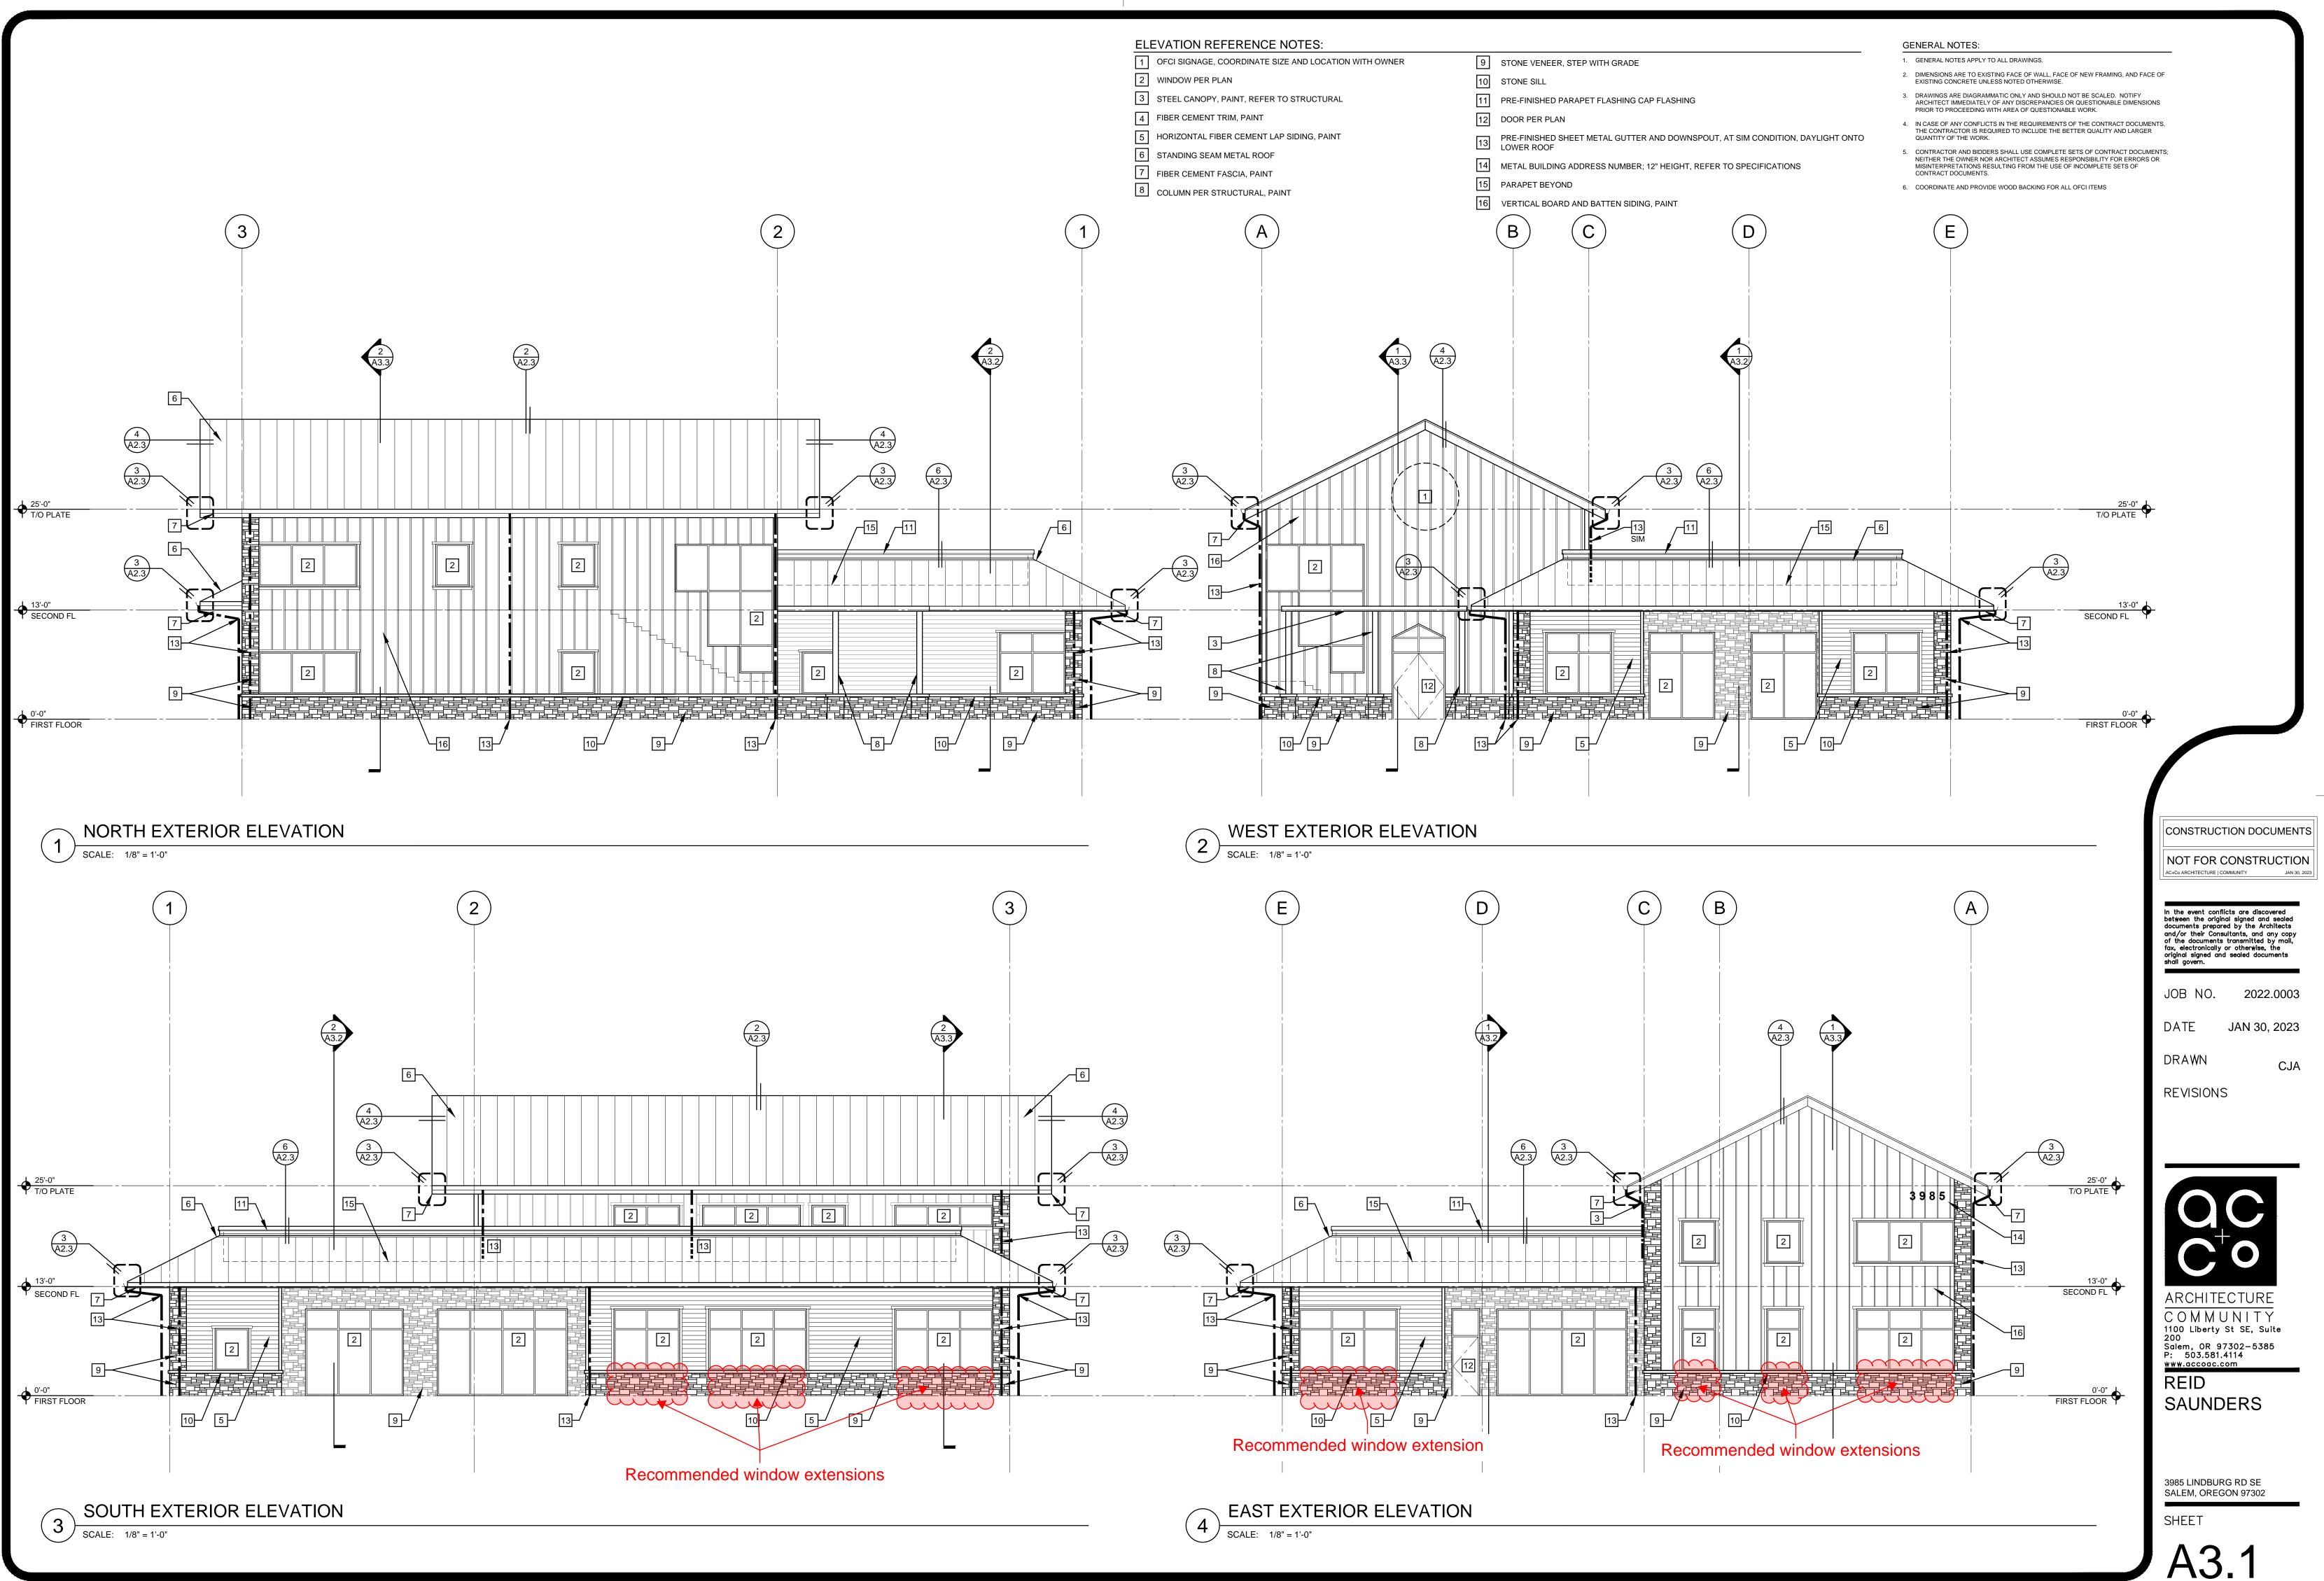

| Item:                          | Description:                                                                                                                                                                                                                                                                                                                                                                                                                                                                                                                                                                                                                                                                                                    |  |  |
|--------------------------------|-----------------------------------------------------------------------------------------------------------------------------------------------------------------------------------------------------------------------------------------------------------------------------------------------------------------------------------------------------------------------------------------------------------------------------------------------------------------------------------------------------------------------------------------------------------------------------------------------------------------------------------------------------------------------------------------------------------------|--|--|
|                                | <ul> <li>justifying the requested adjustments.</li> <li><u>Weather Protection Over Building Entrances to Streets:</u> Weather protection in the form of a canopy or awning is needed over the building entrances to Strong Road and Lindburg Road. The canopies/awnings will provide weather protection over the entrances but also help to visually distinguish them on the building façades in a manner that is consistent with a pedestrian-friendly urban environment.</li> </ul>                                                                                                                                                                                                                           |  |  |
|                                | <ul> <li><u>Ground Floor Windows:</u> Windows have been added to the ground floor facades of the building facing Strong Road and Lindburg Road. In order provide a more commercial and urban appearance to the building, which is intended in the Village Center area of the refinement plan, some of the windows on these facades which do not extend to the floor of the building are recommended to extended to the floor to match the appearance of other windows on these facades (<i>please see notes on attached building elevations identifying where windows are recommended to be extended</i>).</li> <li>With the above recommended additional changes, staff will be able to support the</li> </ul> |  |  |
|                                | requested Class 2 Adjustments to FAR and Lot Frontage.                                                                                                                                                                                                                                                                                                                                                                                                                                                                                                                                                                                                                                                          |  |  |
| Additional<br>Comments on Plan | Please see the additional comments included on the attached site plan.                                                                                                                                                                                                                                                                                                                                                                                                                                                                                                                                                                                                                                          |  |  |