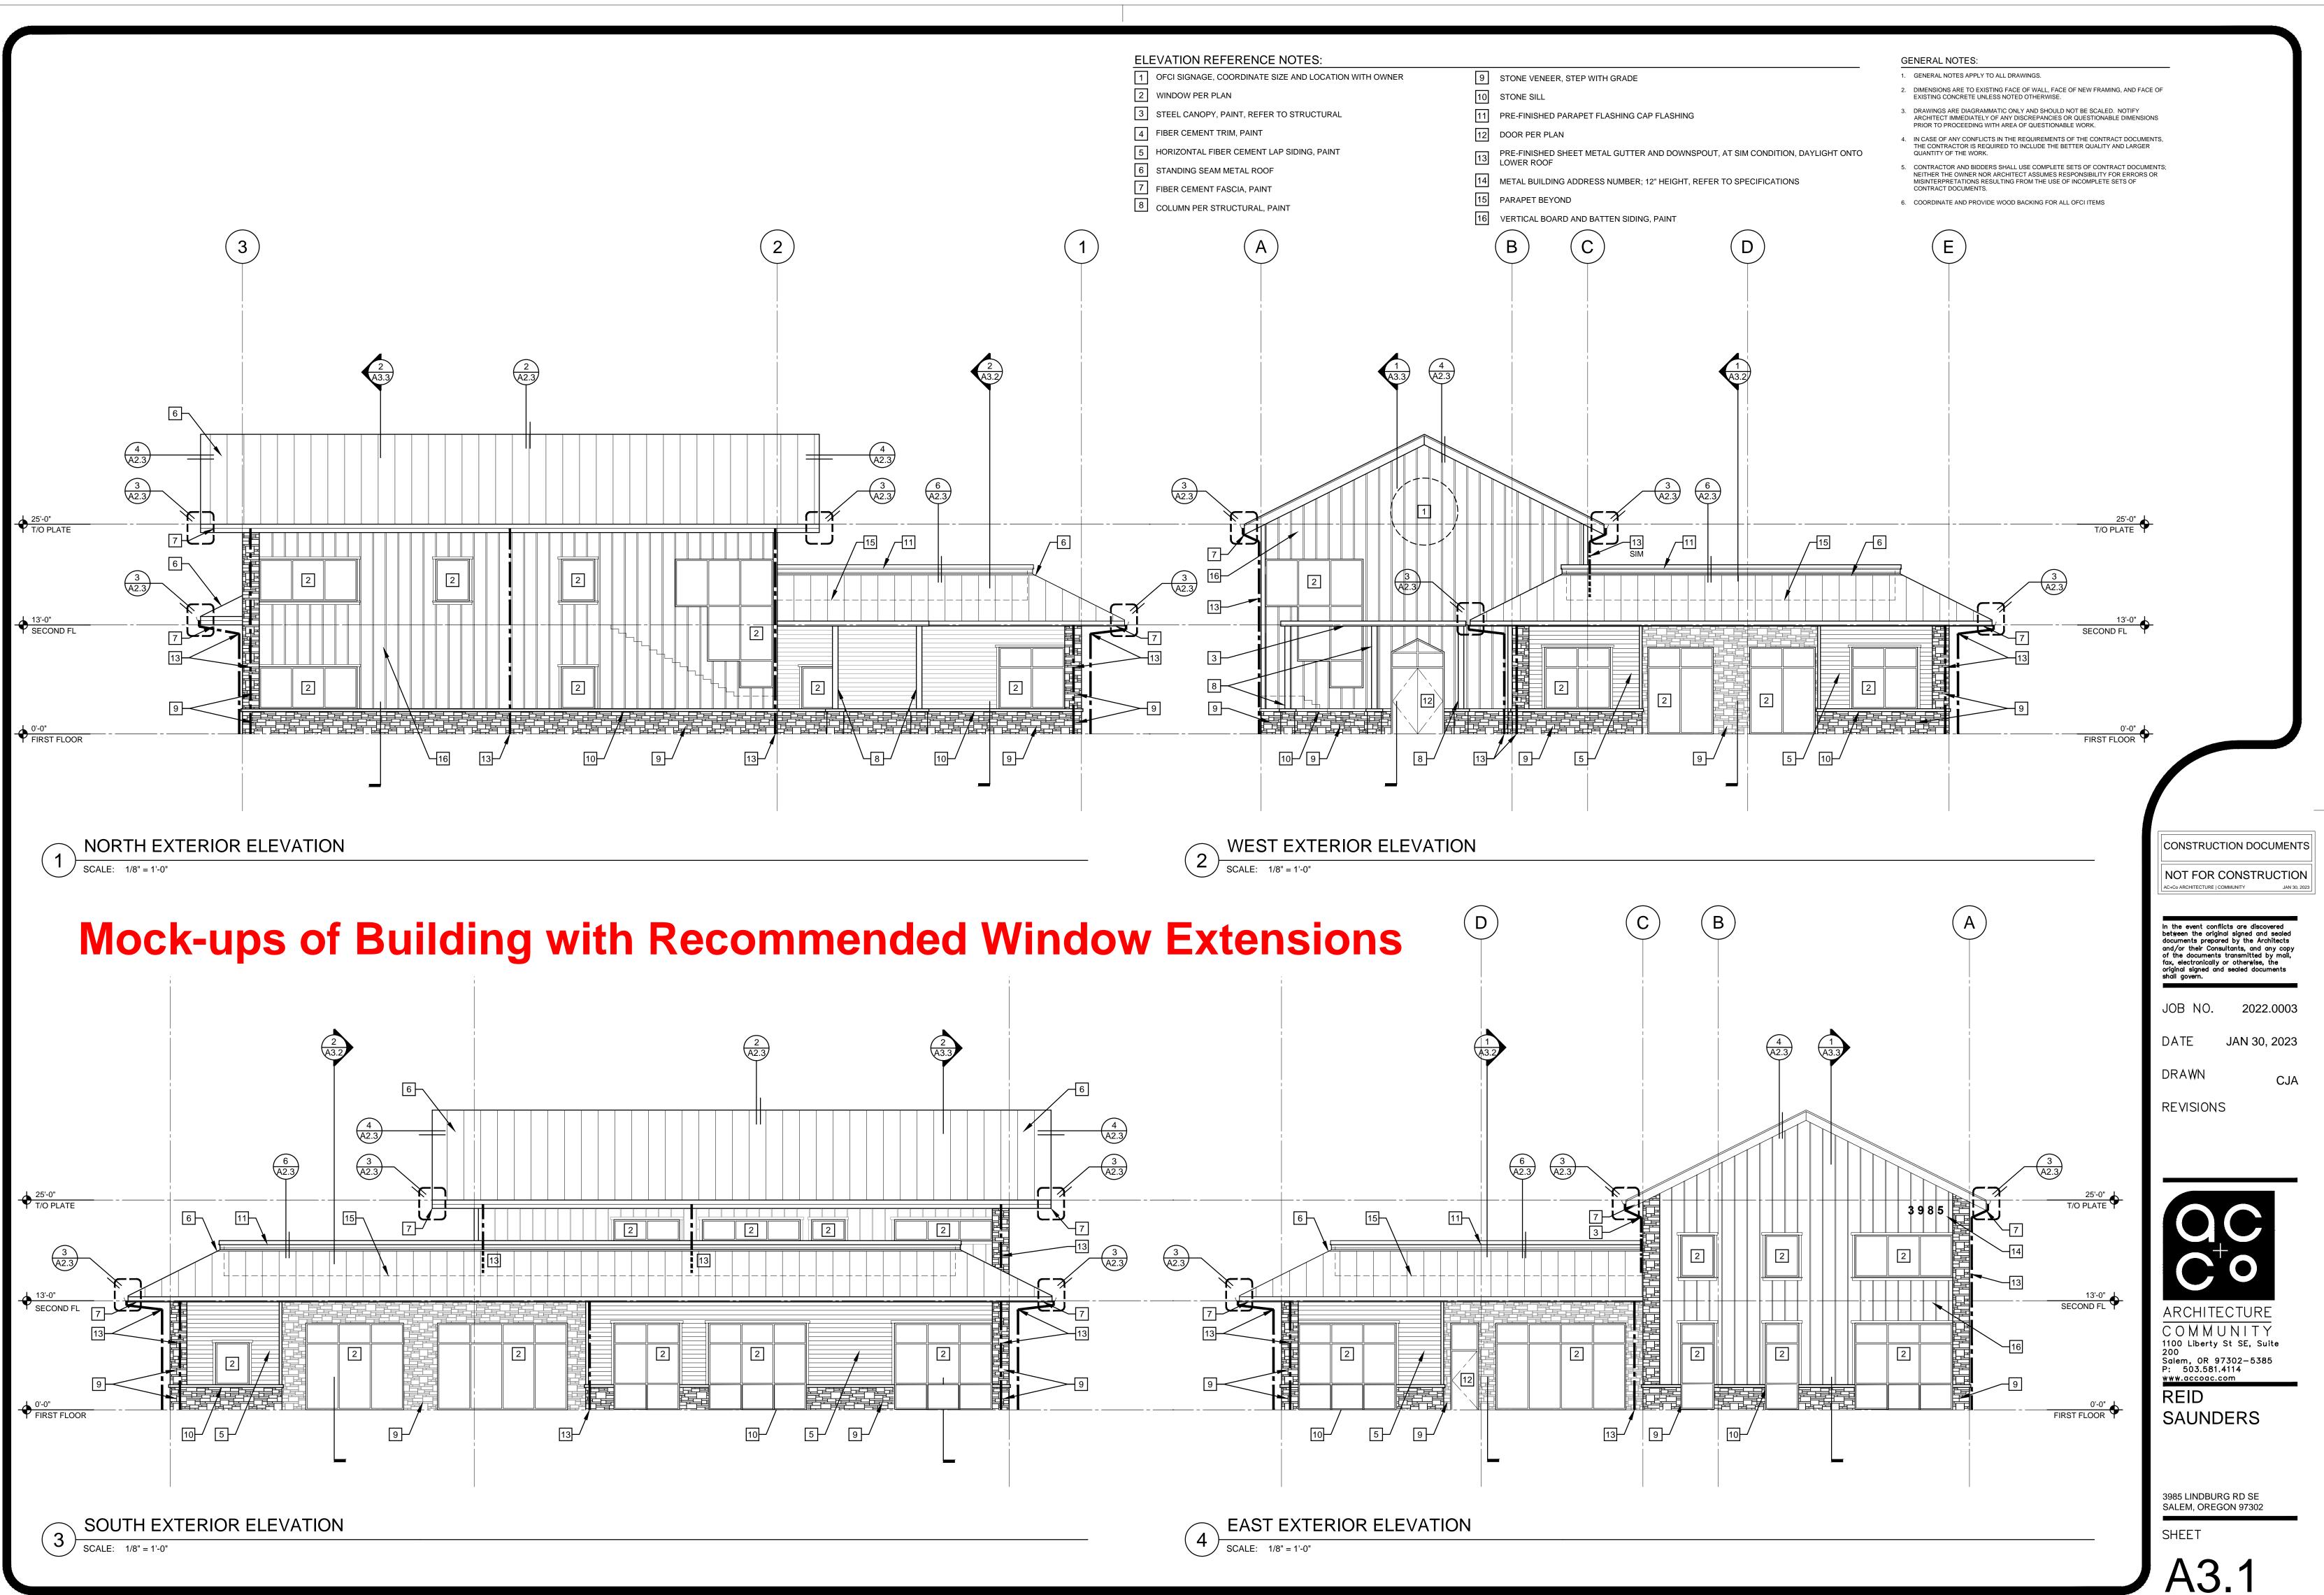

| Item:                          | Description:                                                                                                                                                                                                                                                                                                                                                                                                                                                                                                                                                                                                                                                                                                    |  |  |
|--------------------------------|-----------------------------------------------------------------------------------------------------------------------------------------------------------------------------------------------------------------------------------------------------------------------------------------------------------------------------------------------------------------------------------------------------------------------------------------------------------------------------------------------------------------------------------------------------------------------------------------------------------------------------------------------------------------------------------------------------------------|--|--|
|                                | <ul> <li>justifying the requested adjustments.</li> <li><u>Weather Protection Over Building Entrances to Streets:</u> Weather protection in the form of a canopy or awning is needed over the building entrances to Strong Road and Lindburg Road. The canopies/awnings will provide weather protection over the entrances but also help to visually distinguish them on the building façades in a manner that is consistent with a pedestrian-friendly urban environment.</li> </ul>                                                                                                                                                                                                                           |  |  |
|                                | <ul> <li><u>Ground Floor Windows:</u> Windows have been added to the ground floor facades of the building facing Strong Road and Lindburg Road. In order provide a more commercial and urban appearance to the building, which is intended in the Village Center area of the refinement plan, some of the windows on these facades which do not extend to the floor of the building are recommended to extended to the floor to match the appearance of other windows on these facades (<i>please see notes on attached building elevations identifying where windows are recommended to be extended</i>).</li> <li>With the above recommended additional changes, staff will be able to support the</li> </ul> |  |  |
|                                | requested Class 2 Adjustments to FAR and Lot Frontage.                                                                                                                                                                                                                                                                                                                                                                                                                                                                                                                                                                                                                                                          |  |  |
| Additional<br>Comments on Plan | Please see the additional comments included on the attached site plan.                                                                                                                                                                                                                                                                                                                                                                                                                                                                                                                                                                                                                                          |  |  |