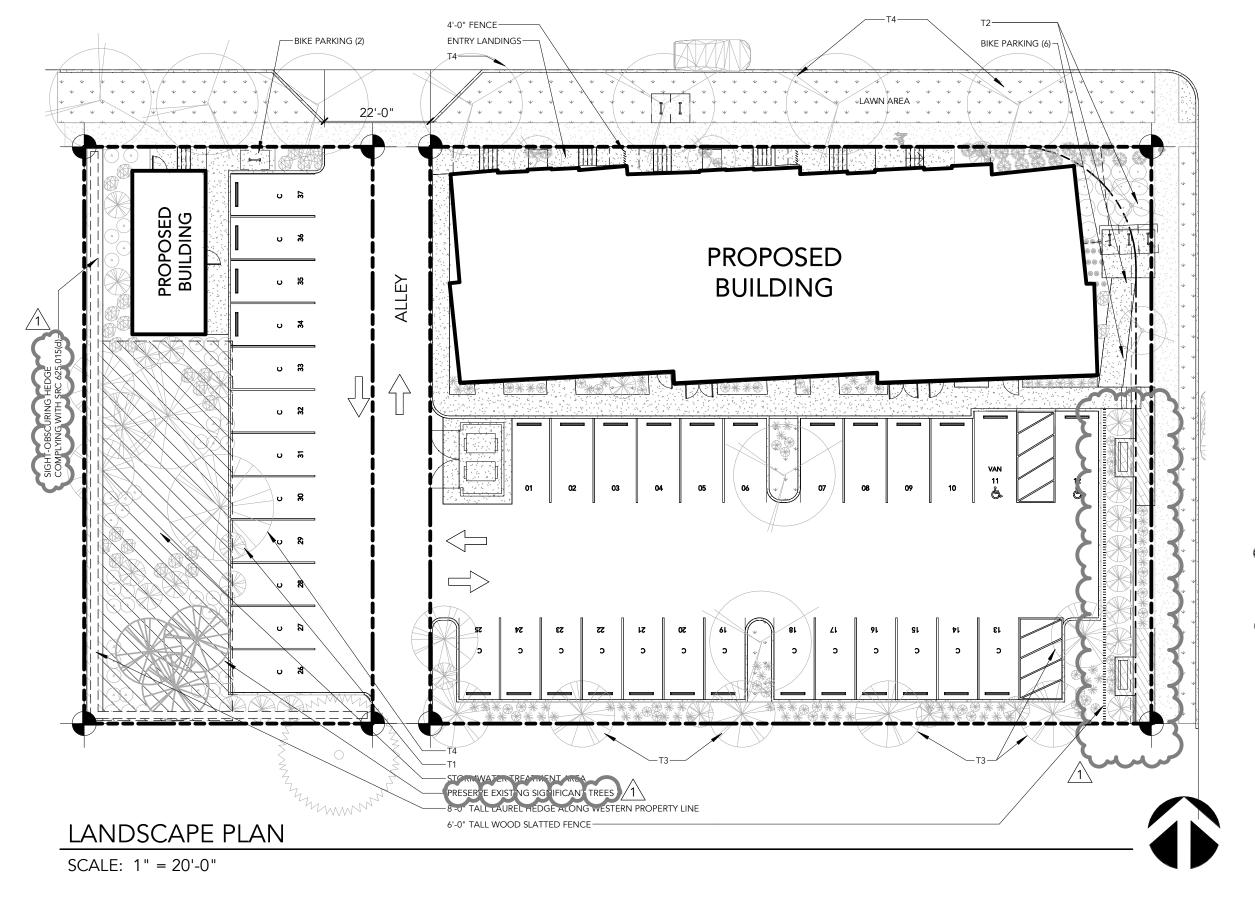

## PLANT SCHEDULE

## **TREES**

T1 VINE MAPLE

T2 SWEDISH COLUMNAR ASPEN

3 MADRONE

BIG LEAF MAPLE

## **SHRUB OPTIONS (TBD)**

S1 BLUE ANGEL HOSTA

S6 LILIROPE, 1 GAL.

¥ S2 BLUE OAT GRASS S7 PACHYSANDRA

WESTERN SWORD

S3 HAKONE GRASS

•

) S4 BUTTERSCOTCH, 2 GAL.

S11 NEW ZEALAND FLAX

S5 MONDO GRASS

|                                                                                                 | INTERIOR LANDSCAPING        |          |
|-------------------------------------------------------------------------------------------------|-----------------------------|----------|
|                                                                                                 | TYPE                        | AREA     |
|                                                                                                 | INTERIOR OFF-STREET PARKING | 9,686 SF |
|                                                                                                 | INTERIOR LANDSCAPING        | 580 SF   |
|                                                                                                 | PERCENTAGE                  | 6% - OK  |
| 5% INTERIOR LANDSCAPING REQUIRED WHEN INTER<br>STREET PARKING AREA IS <50,000 SF (SRC TABLE 806 |                             | R OFF-   |

## **COZY RESIDENTIAL**

**1035 COMMERCIAL ST SE SALEM, OR 97302** 

LANDSCAPING PLAN

SP-3

DATE: 03.16.2023