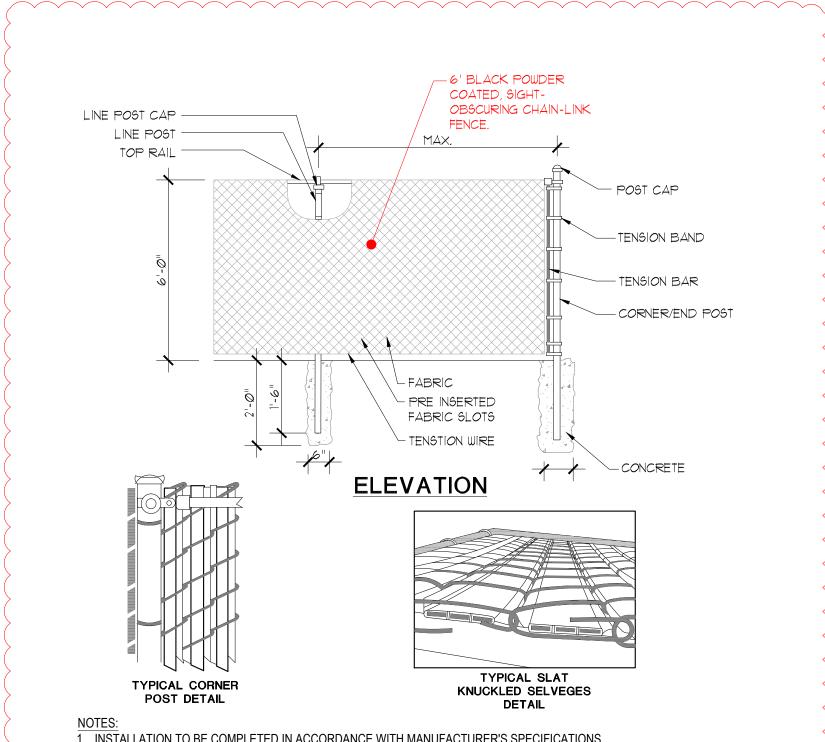

- 1. INSTALLATION TO BE COMPLETED IN ACCORDANCE WITH MANUFACTURER'S SPECIFICATIONS.
- 2. DO NOT SCALE DRAWING.
- 3. THIS DRAWING IS INTENDED FOR USE BY ARCHITECTS, ENGINEERS, CONTRACTORS, CONSULTANTS AND DESIGN PROFESSIONALS FOR PLANNING PURPOSES ONLY. THIS DRAWING MAY NOT BE USED FOR CONSTRUCTION.
- 4. ALL INFORMATION CONTAINED HEREIN WAS CURRENT AT THE TIME OF DEVELOPMENT BUT MUST BE REVIEWED AND APPROVED BY THE PRODUCT MANUFACTURER TO BE CONSIDERED ACCURATE.
- 5. CONTRACTOR'S NOTE: FOR PRODUCT AND COMPANY INFORMATION VISIT www.CADdetails.com/info AND ENTER REFERENCE NUMBER 3437-001.

## CHAIN LINK FENCE

3  $1/2" \times 5"$  MESH W/ SUPREME PRIVACY SLATS (PRE-INSERTED IN FENCE)

SCALE: 1/2" = 1'-0"