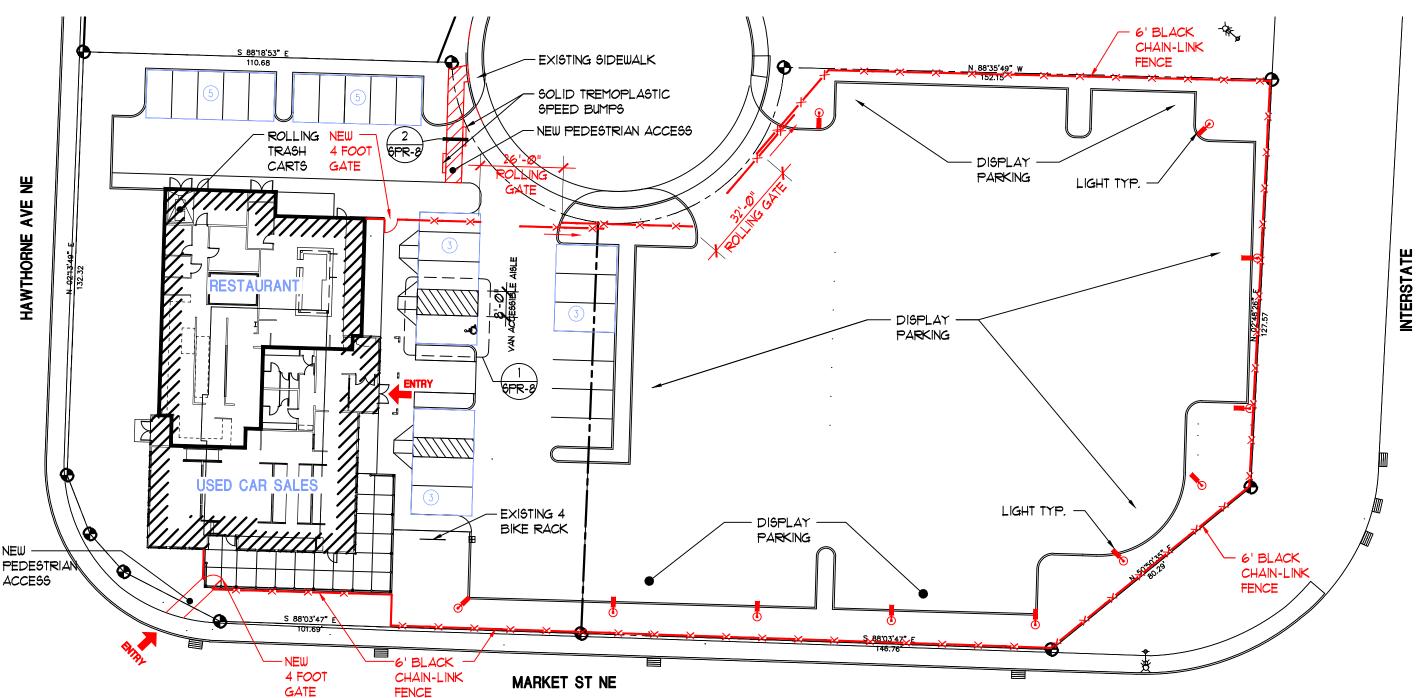

Request: A Conditional Use Permit and Class 3 Site Plan Review to allow a used car dealership tenant space in an existing building with associated site changes for vehicle display and improvements to pedestrian connections, for properties totaling approximately 1.4 acres in size, zoned MU-III (Mixed Use-III) and located at 1717 Freeway Court NE - 97301 (Marion County Assessors Map and Tax Lot numbers: 073W24AD / 0500 & 0202)."

SPR-1 SCALE: 1" = 30"

### SITE SUMMARY

1717 Freeway Court NE OREGON 9730

TAX ACCOUNT: 526954 \$ 526953
TAXLOT NUMBER: Ø13W24ADØ05ØØ \$ Ø13W24ADØ02Ø2

ZONING: MU-III

ACRES: (TL202 (.71 AC) 33,5412 SF) (TL500 (.61 AC) 26,571.6 SF)

TOTAL LANDSCAPE: (ALL LANDSCAPING IS EXISTING)

BUILDINGS FOOTPRINT: HARD SURFACE:

= 60,112.8 SF - 100%

=7,025 SF

= 12,300 SF - 20.4%

=40,787.8 SF - 67.9%

- 11.7%

### **PARKING**

RESTAURANT - 3,757 SF/250 = 15 <u>DEALER - 3,268 SF/900 = 4</u>

TOTAL PARKING REQ'D

ACCESSIBLE SPACES REQ'D

RESTAURANT/ USED CAR SALES REQUIRED PARKING

## **DRAWING INDEX**

SPR-1 - PROPOSED SITE PLAN

SPR-2 - EXISTING SITE PLAN SPR-3 - UTILITY PLAN

SPR-4 - GRADING PLAN

SPR-5 - LANDSCAPE PLAN

SPR-6 - EXTERIOR ELEVATIONS SPR-1 - EXTERIOR ELEVATIONS

SPR-8 - DETAILS