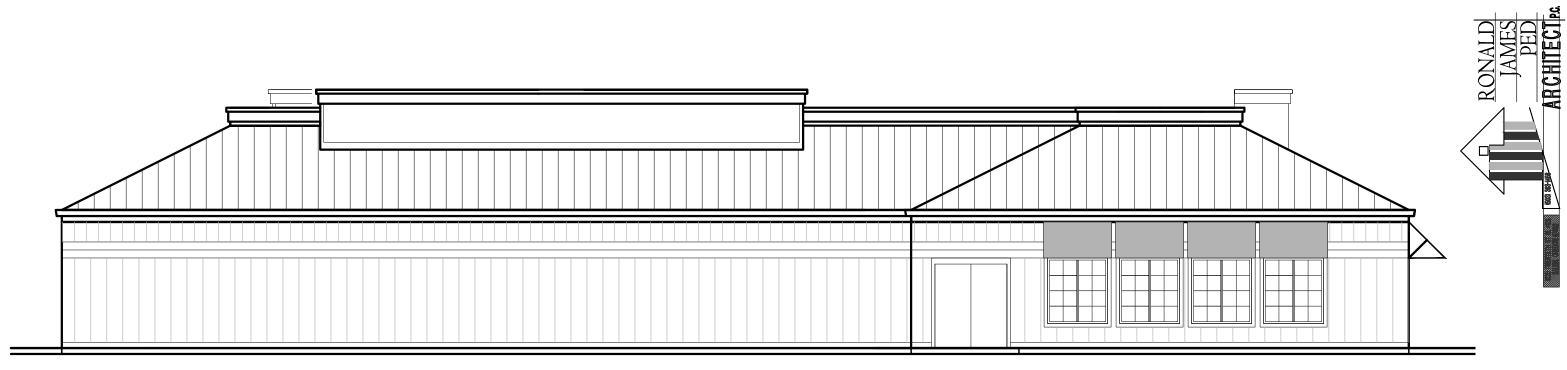

### WEST ELEVATION SCALE : 1/8"=1'-0"

SOUTH ELEVATION SCALE : 1/8"=1'-0"

Hawthorne Land Investment, USE / SPR-Applicant Hawthorne Parking Lot LLC SALEM OR 8 Application CONDITIONAL DATE: 1-10-2023 DRAWN: AK JOB NO. 2299

97301

Ct NE,

1717 Freeway