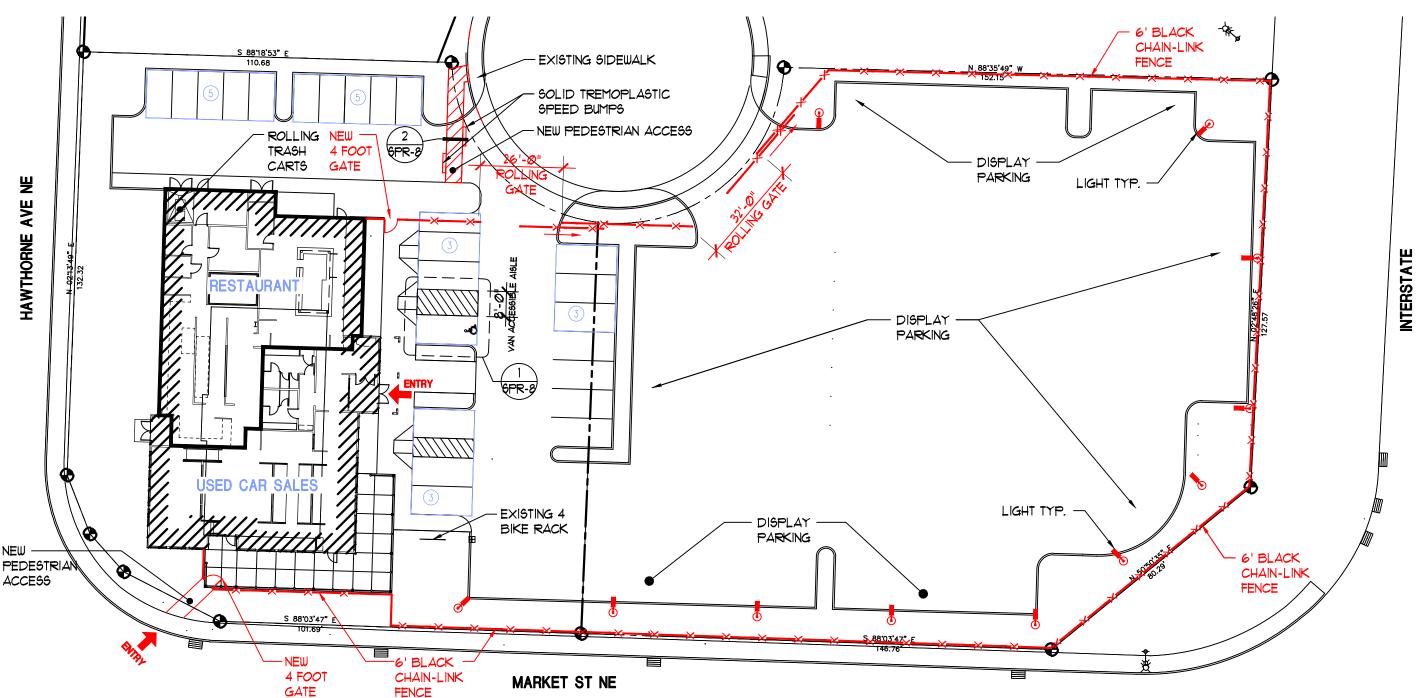

### Vicinity Map 1717 Freeway Court NE

A PROPOSED SITE PLAN

SPR-1 SCALE: 1" = 30"

## SITE SUMMARY

1717 Freeway Court NE OREGON 9730

TAX ACCOUNT: 526954 \$ 526953
TAXLOT NUMBER: Ø13W24ADØ05ØØ \$ Ø13W24ADØ02Ø2

ZONING: MU-III

ACRES: (TL202 (.71 AC) 33,5412 SF) (TL500 (.61 AC) 26,571.6 SF)

TOTAL LANDSCAPE: (ALL LANDSCAPING IS EXISTING)

BUILDINGS FOOTPRINT: HARD SURFACE:

= 60,112.8 SF - 100%

=7,025 SF

= 12,300 SF - 20.4%

=40,787.8 SF - 67.9%

- 11.7%

## **PARKING**

RESTAURANT - 3,757 SF/250 = 15 <u>DEALER - 3,268 SF/900 = 4</u>

TOTAL PARKING REQ'D

ACCESSIBLE SPACES REQ'D

RESTAURANT/ USED CAR SALES REQUIRED PARKING

# **DRAWING INDEX**

SPR-1 - PROPOSED SITE PLAN

SPR-2 - EXISTING SITE PLAN SPR-3 - UTILITY PLAN

SPR-4 - GRADING PLAN

SPR-5 - LANDSCAPE PLAN

SPR-6 - EXTERIOR ELEVATIONS SPR-1 - EXTERIOR ELEVATIONS

SPR-8 - DETAILS

Applicant: Hawthorne Parking Lot LLC Hawthorne Land Investment Application: CONDITIONAL USE / SPR

DATE: 1-10-2023 DRAWN: AK JOB NO.: 2299

SPR-1

ARCHITECT<sub>P.C</sub>

97301

OR

S

Freeway