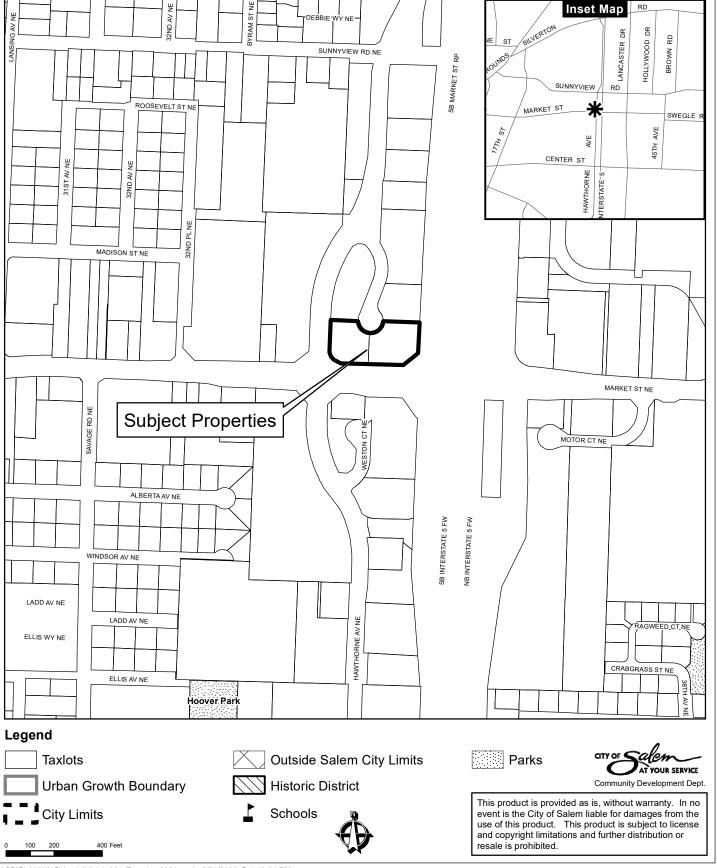

### Vicinity Map 1717 Freeway Court NE

A PROPOSED SITE PLAN

SPR-1 SCALE: 1" = 30"

## SITE SUMMARY

1717 Freeway Court NE OREGON 9730

TAX ACCOUNT: 526954 \$ 526953
TAXLOT NUMBER: Ø13W24ADØ05ØØ \$ Ø13W24ADØ02Ø2

ZONING: MU-III

ACRES: (TL202 (.71 AC) 33,5412 SF) (TL500 (.61 AC) 26,571.6 SF)

97301

**SUMMARY:** Development of car dealership tenant in the MU-III (Mixed Use-III) zone.

**REQUEST:** A Conditional Use Permit and Class 3 Site Plan Review to allow a used car dealership tenant space in an existing building with associated site changes for vehicle display and improvements to pedestrian connections, for properties totaling approximately 1.4 acres in size, zoned MU-III (Mixed Use-III) and located at 1717 Freeway Court NE - 97301 (Marion County Assessors Map and Tax Lot numbers: 073W24AD / 0500 & 0202).