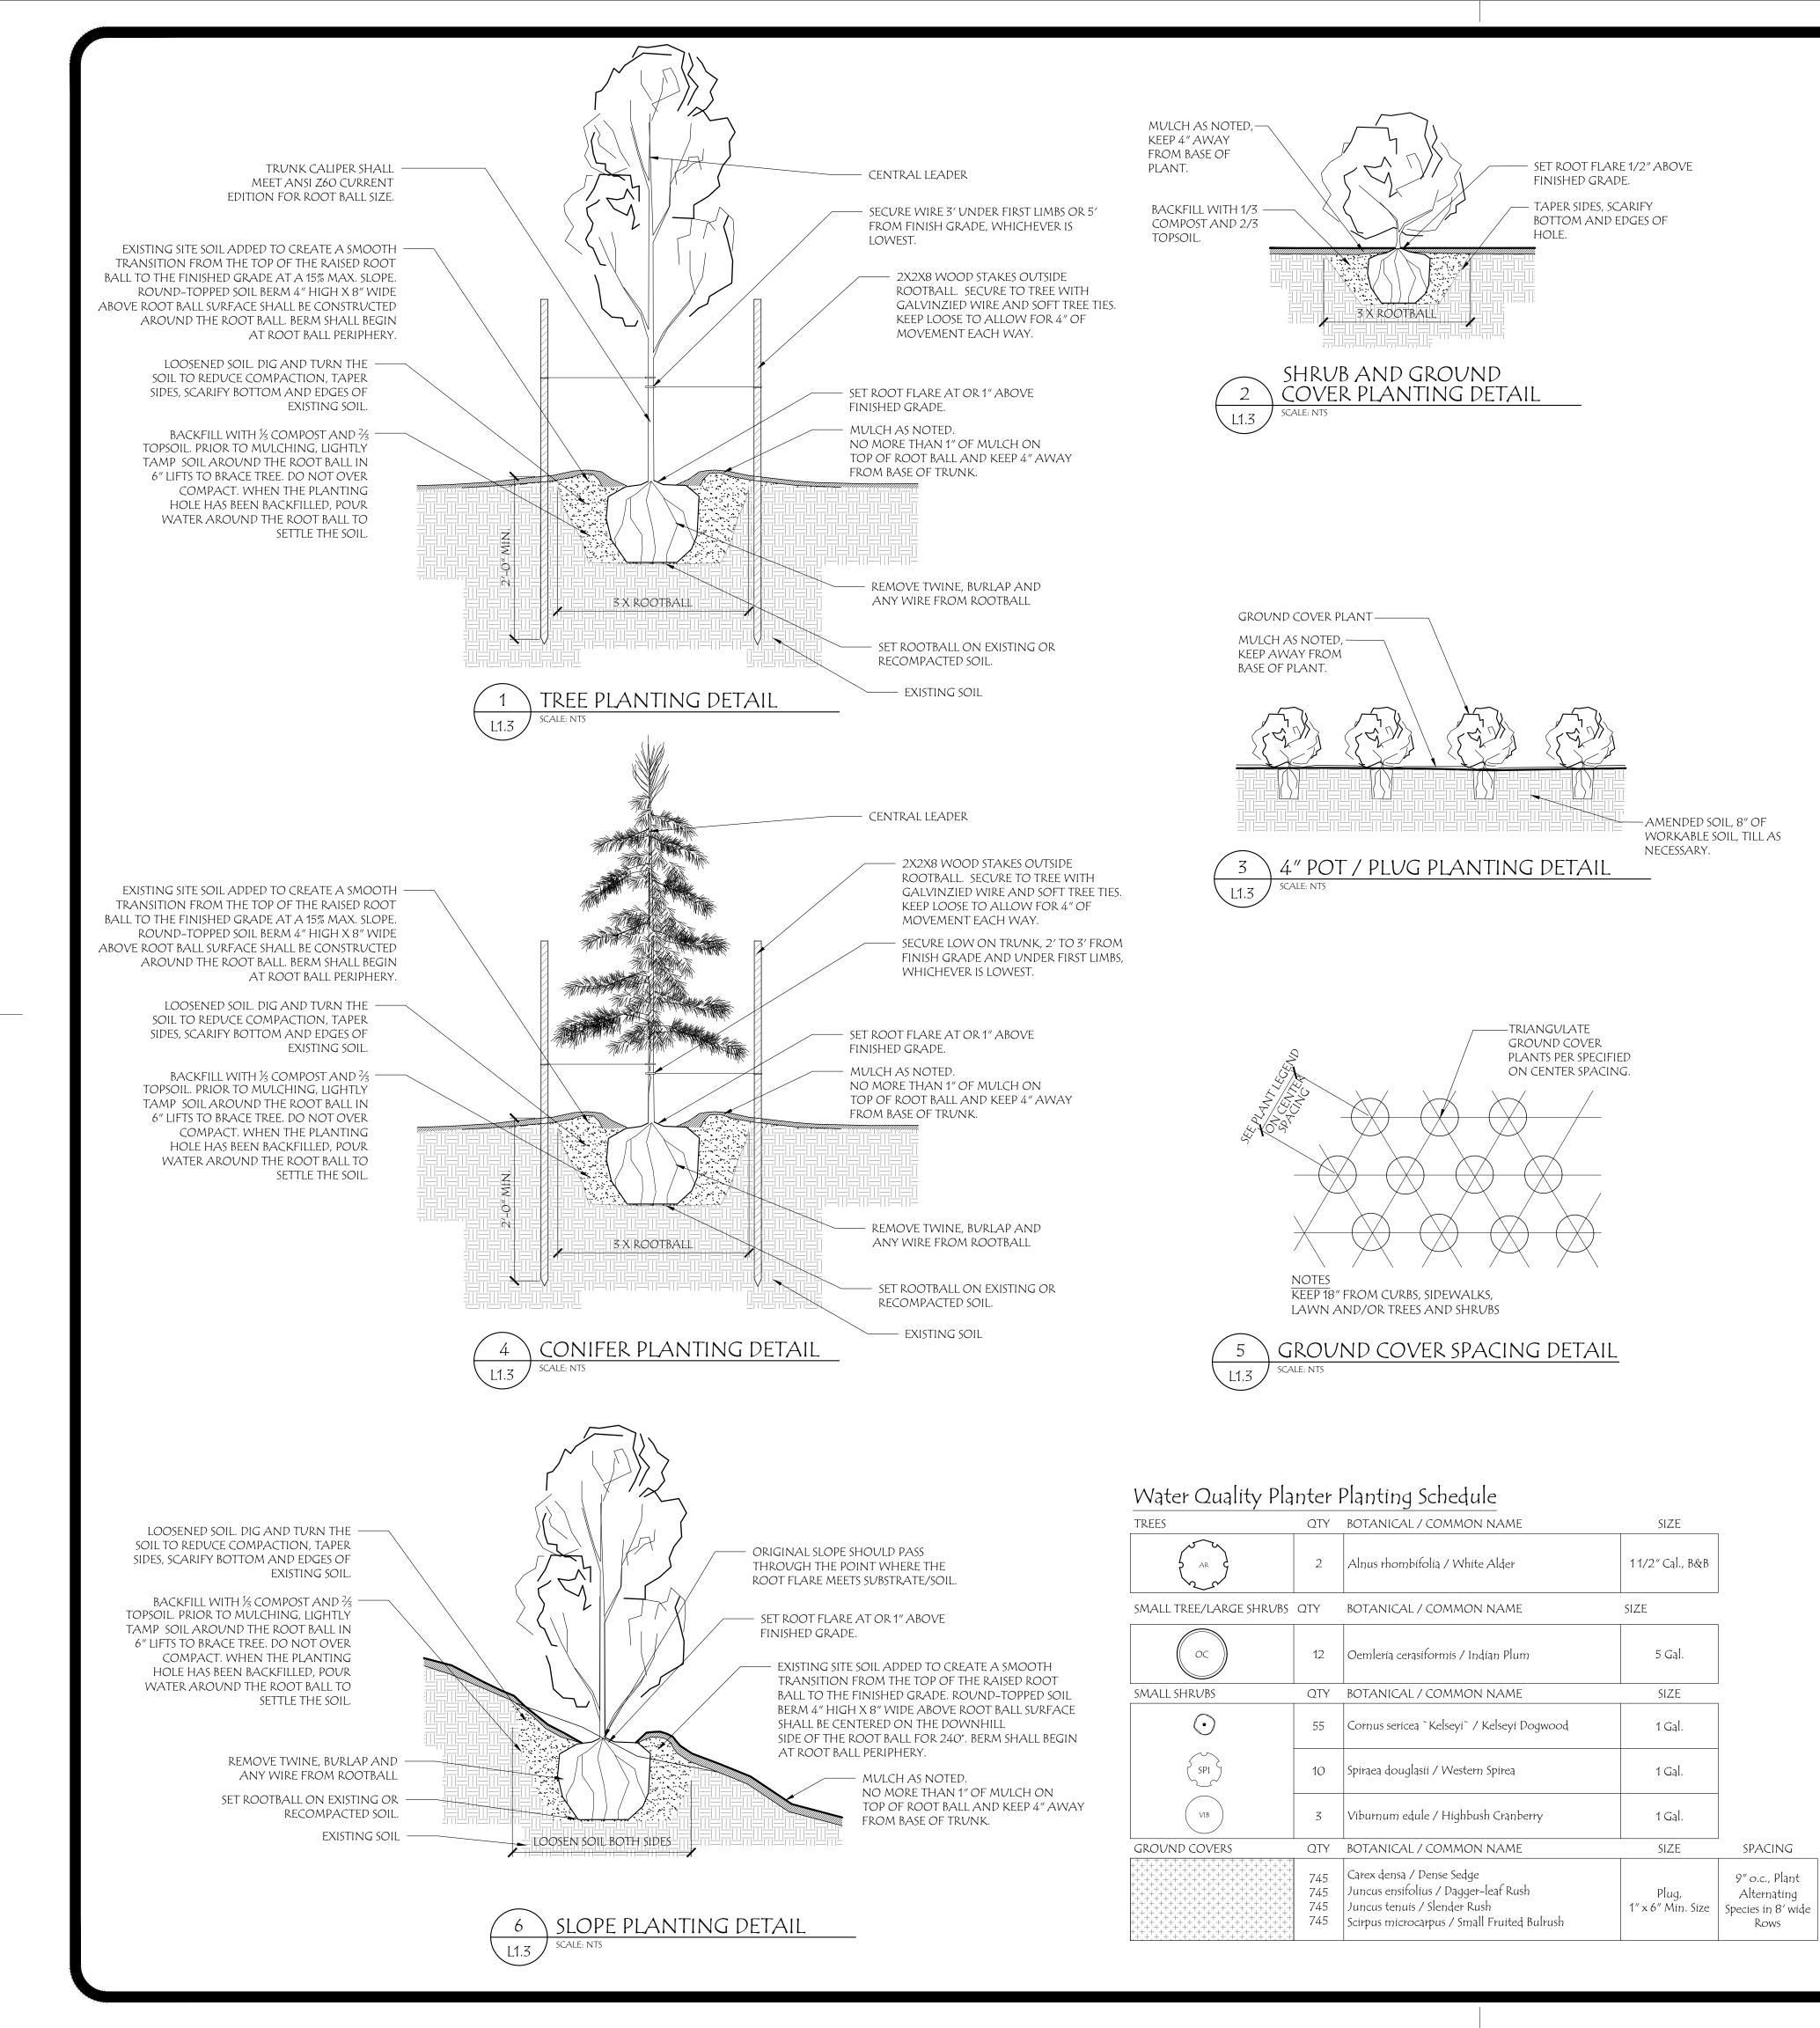

#### General Notes:

- 1. VERIFY ALL UTILITIES PRIOR TO CONSTRUCTION. SEE CIVIL DRAWINGS. CALL BEFORE YOU DIG. NOTIFY LANDSCAPE ARCHITECT OF CONFLICTS.
- 2. SEE ARCHITECTURAL DRAWINGS FOR SITE PLAN.
- 3. SEE CIVIL DRAWINGS FOR GRADING, UTILITIES, AND STORMWATER FACILITY.
- 4. PLANTING REQUIREMENTS SEE TABLE THIS SHEET.
- 5. PLANT SCHEDULE SEE SHEET L1.2.
- 6. PLANTING NOTES AND DETAILS SEE SHEET L1.3.
- 7. IRRIGATION PLAN SEE SHEETS L2.1 AND L2.2.

### General Notes:

1. VERIFY ALL UTILITIES PRIOR TO CONSTRUCTION. SEE CIVIL DRAWINGS. CALL BEFORE YOU DIG. NOTIFY LANDSCAPE ARCHITECT OF CONFLICTS.

QTY BOTANICAL / COMMON NAME

Acer palmatum 'Bloodgood' / Bloodgood Japanese Maple

- 2. SEE ARCHITECTURAL DRAWINGS FOR SITE PLAN.
- 3. SEE CIVIL DRAWINGS FOR GRADING, UTILITIES, AND STORMWATER FACILITY.
- 4. PLANTING PLAN SEE SHEETS L1.1 AND L1.2.
- 5. IRRIGATION PLAN SEE SHEETS L2.1 AND L2.2.