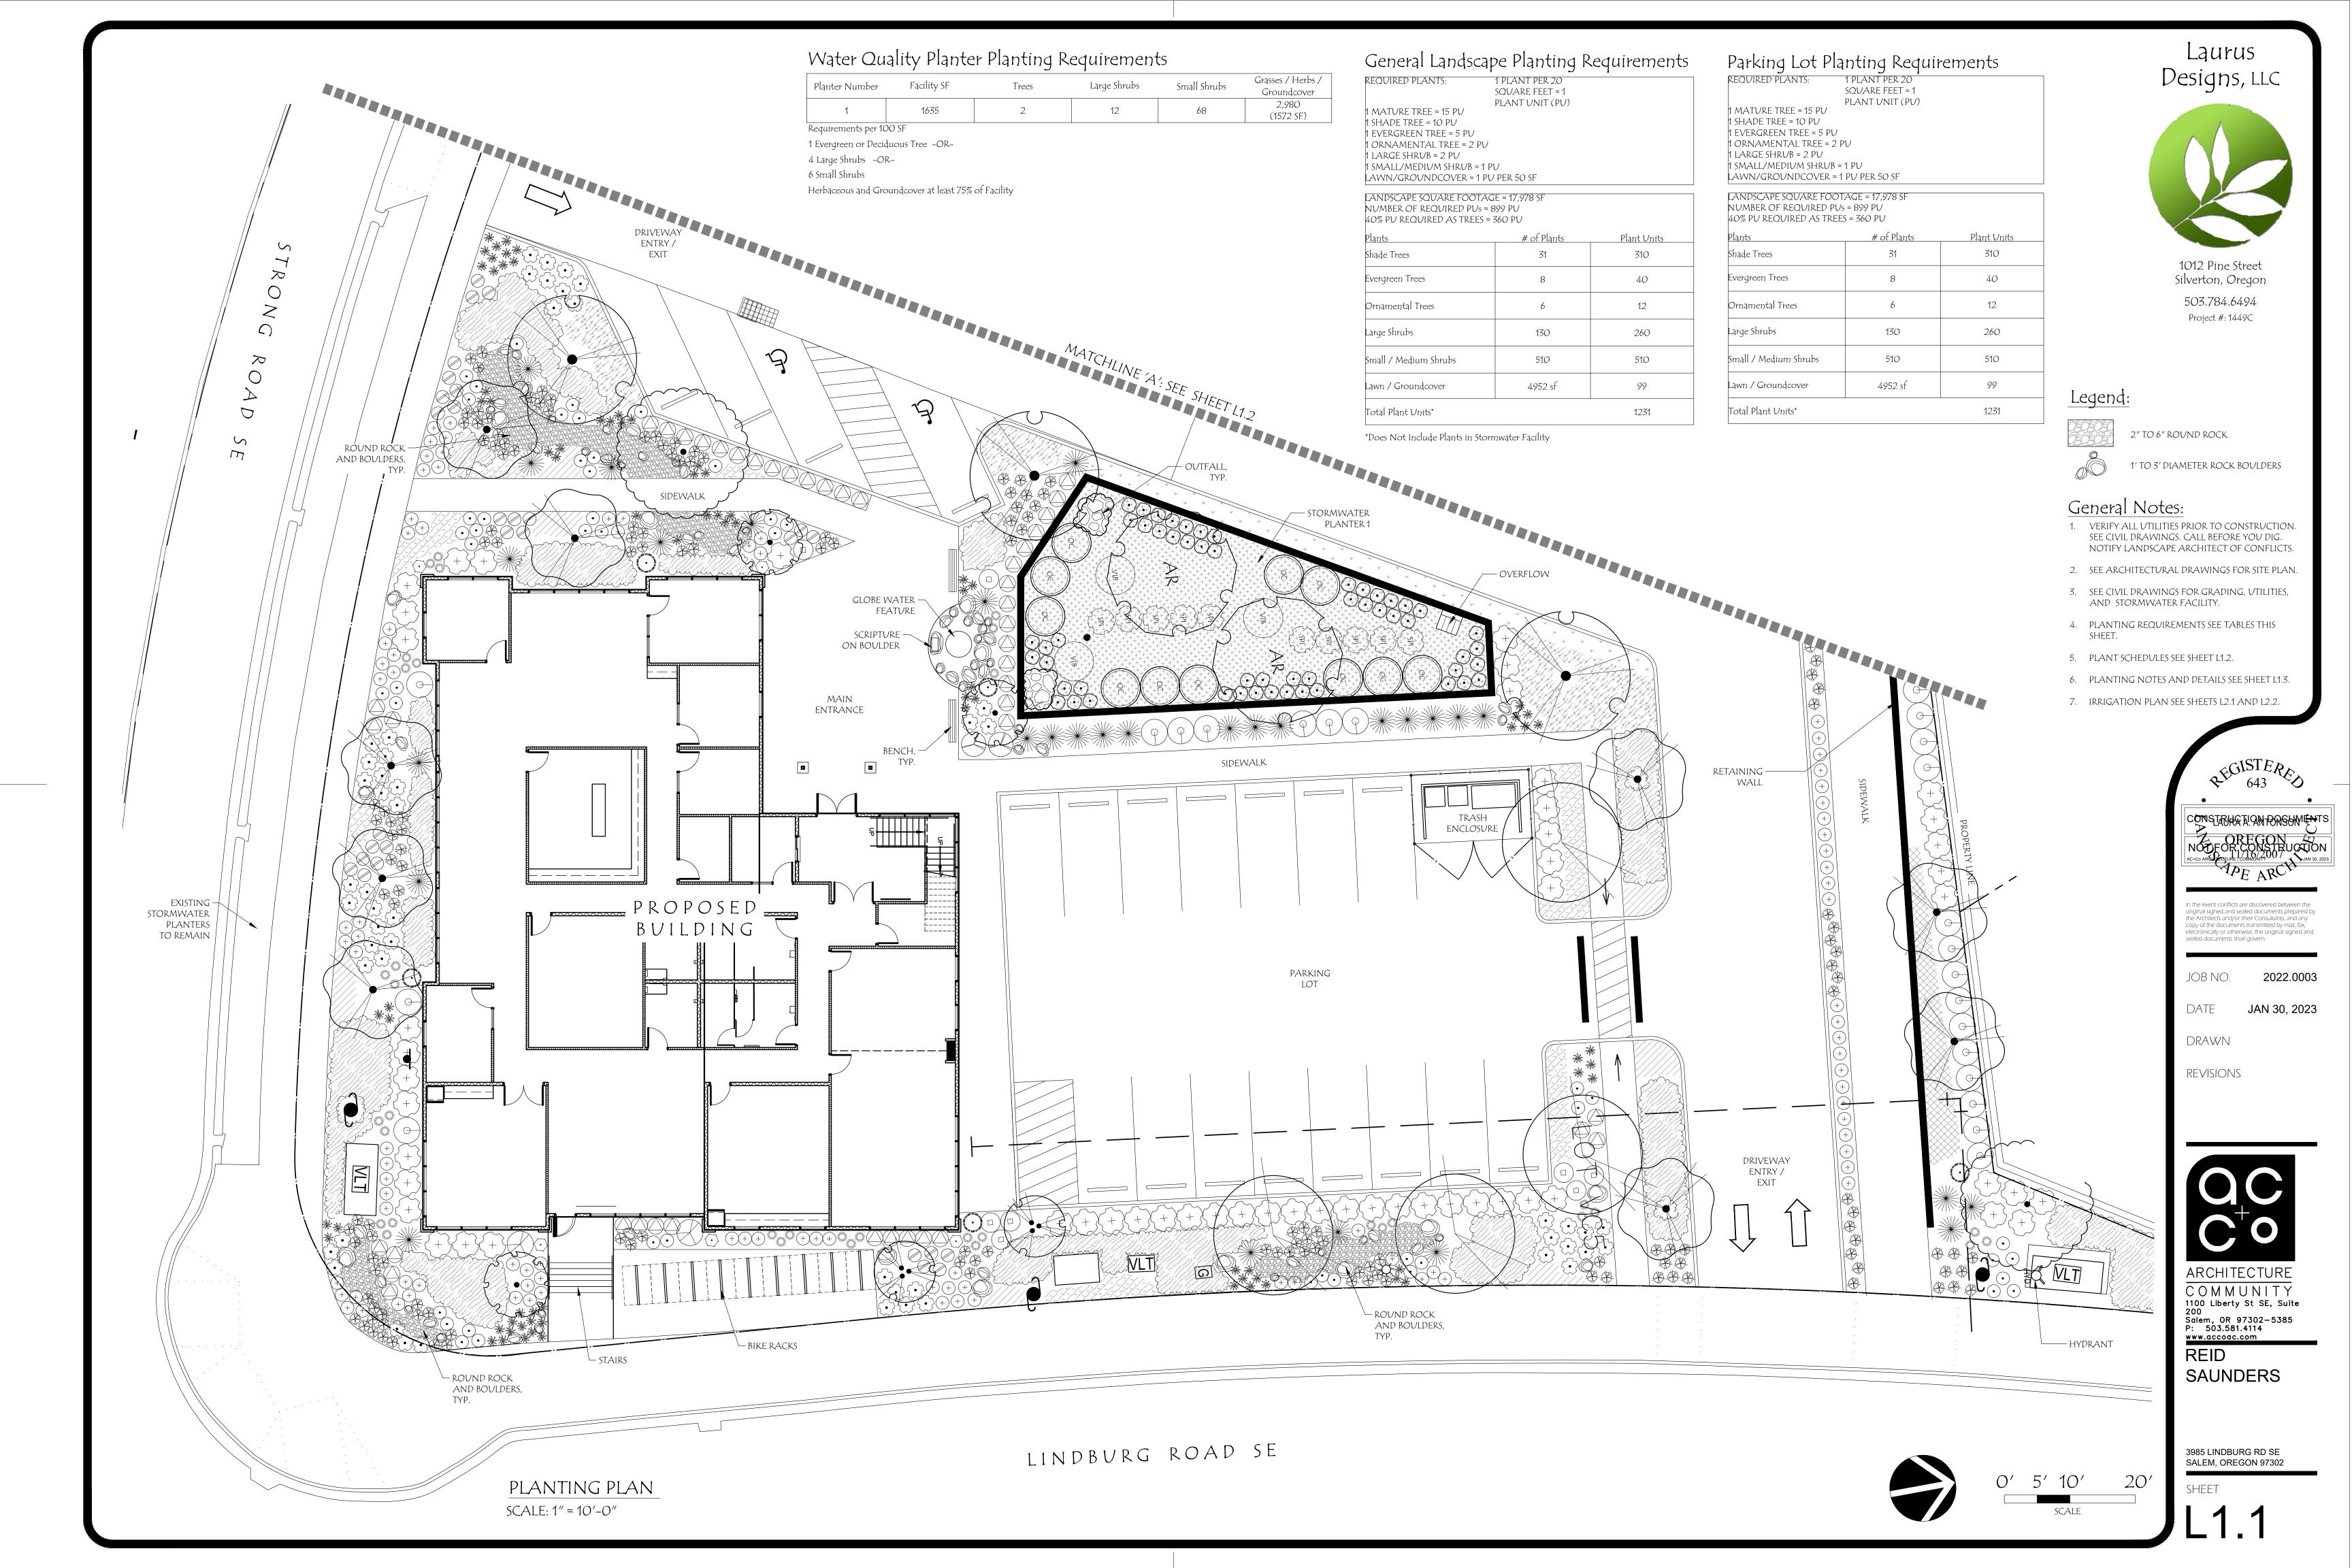

#### Legend

2" TO 6" ROUND ROCK

1' TO 3' DIAMETER ROCK BOULDERS

#### General Notes:

- 1. VERIFY ALL UTILITIES PRIOR TO CONSTRUCTION. SEE CIVIL DRAWINGS. CALL BEFORE YOU DIG. NOTIFY LANDSCAPE ARCHITECT OF CONFLICTS.
- 2. SEE ARCHITECTURAL DRAWINGS FOR SITE PLAN.
- 3. SEE CIVIL DRAWINGS FOR GRADING, UTILITIES, AND STORMWATER FACILITY.
- 4. PLANTING REQUIREMENTS SEE TABLE THIS SHEET.
- 5. PLANT SCHEDULE SEE SHEET L1.2.
- 6. PLANTING NOTES AND DETAILS SEE SHEET L1.3.
- 7. IRRIGATION PLAN SEE SHEETS L2.1 AND L2.2.