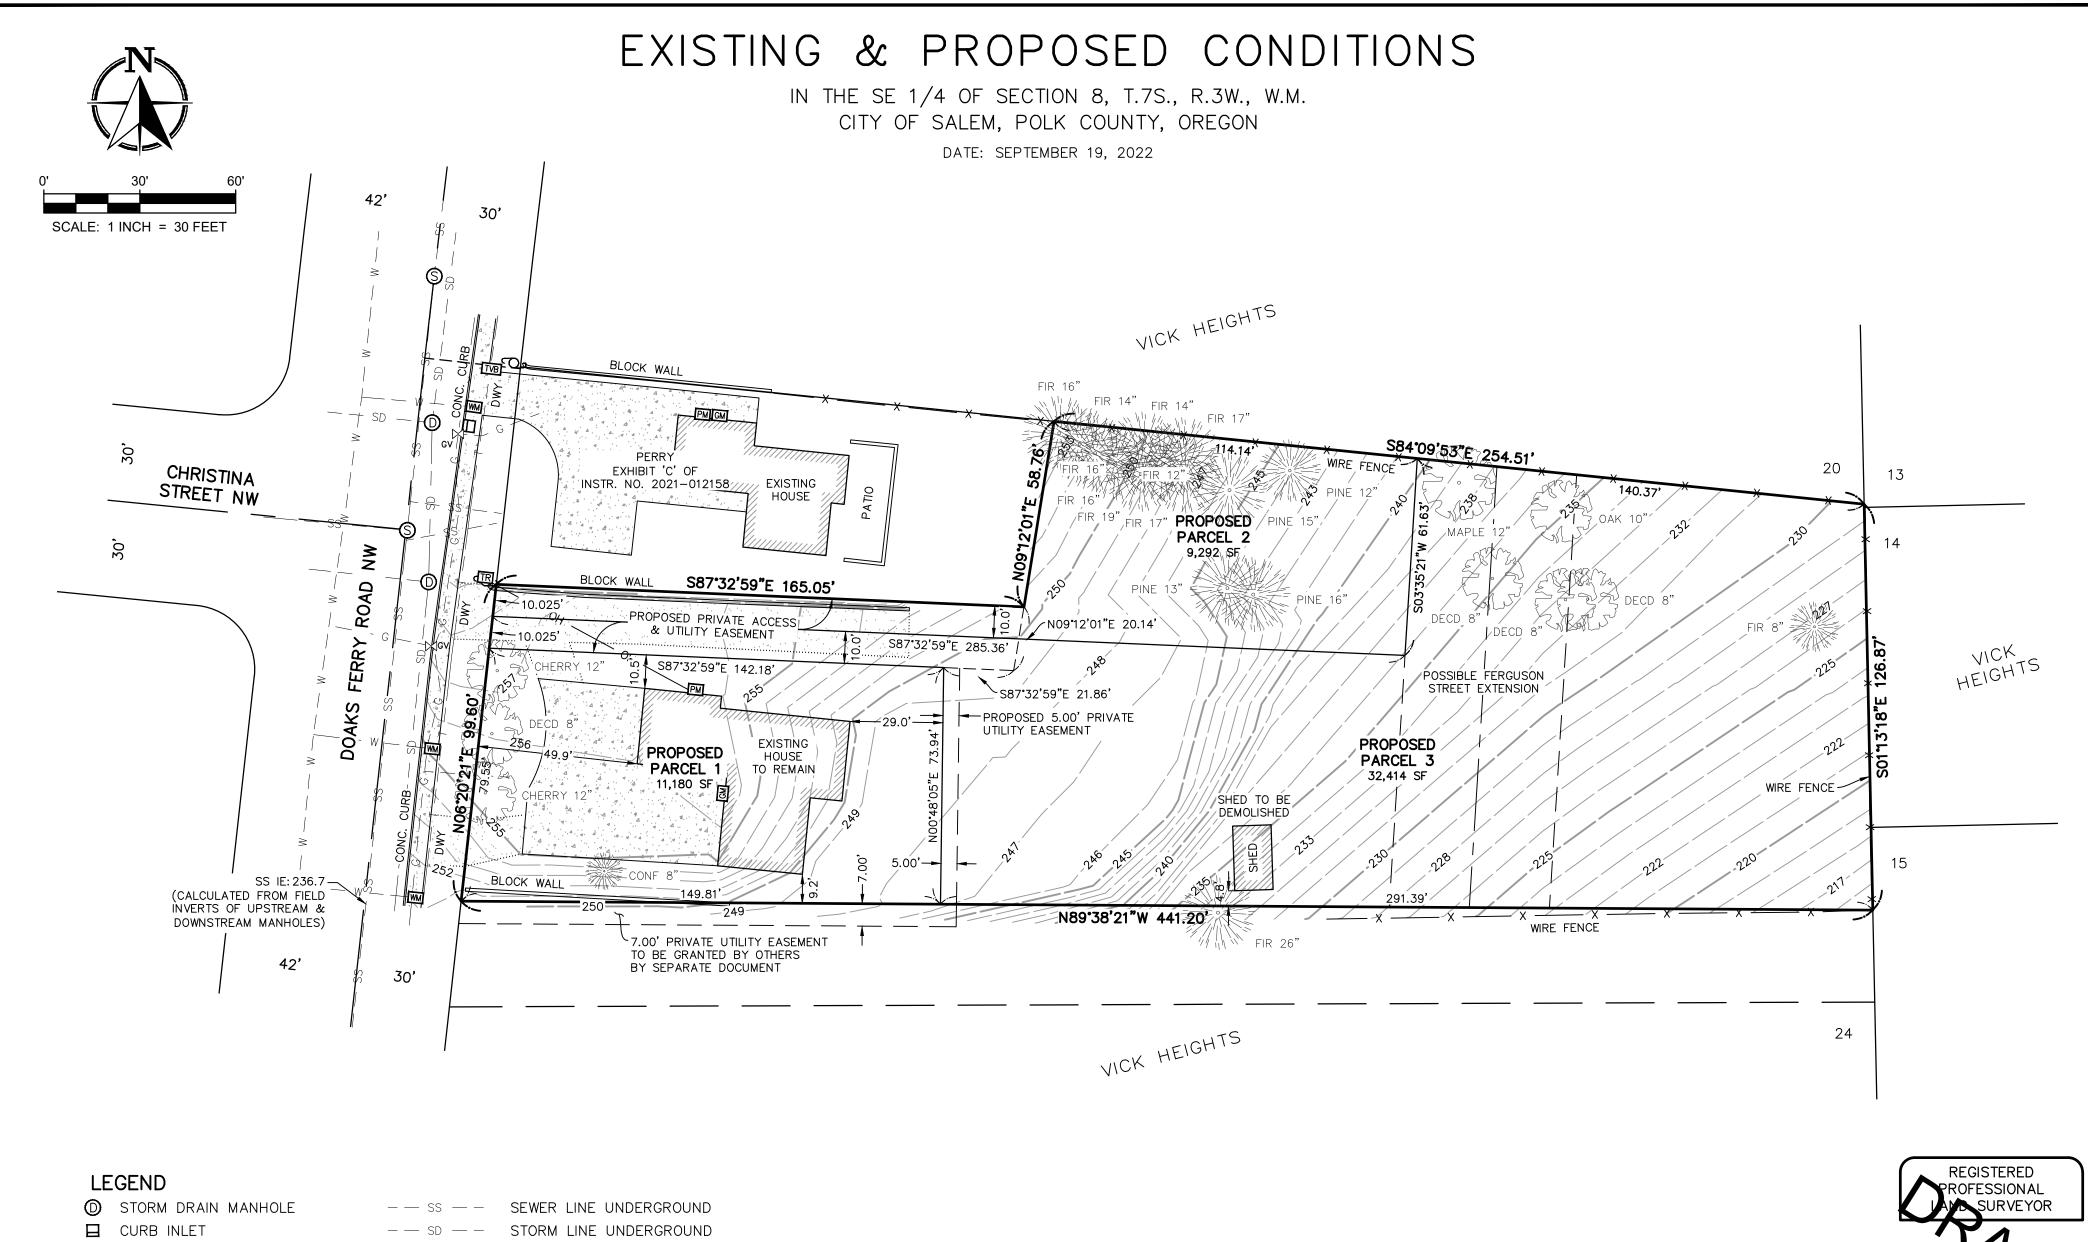

S SANITARY SEWER MANHOLE

WM WATER METER

PM POWER METER

UTILITY POLE

COMMUNICATION RISER

TO COMMUNICATION BOY

TVB COMMUNICATION BOX

GV M GAS VALVE

GM GAS METER

CONCRETE

GRAVEL

— w — — WATERLINE UNDERGROUND— G — G — GAS LINE UNDERGROUND

--- au -- Communication line underground

---- OH ---- OVERHEAD POWER LINE

---- x ---- FENCE LINE

CONC CONCRETE
DWY DRIVEWAY

INSTR. NO. DEED INSTRUMENT NUMBER

SF SQUARE FEET

## NOTES

- 1) BASIS OF BEARINGS IS THE OREGON COORDINATE REFERENCE SYSTEM "SALEM ZONE".
- 2) ELEVATIONS SHOWN ARE NAVD88 DATUM DERIVED FROM GPS OBSERVATIONS.

RENEWS: 6-30-2023

## SURVEYED FOR: MATTHEW PERRY

## FORTY FIVE NORTH SURVEYING, LLC

7230 3rd Street SE #145, Turner, OR 97392 P: (503) 558-3330 E: info@ffnsurveying.com

SHEET 1/1

JOB NO. 21-246