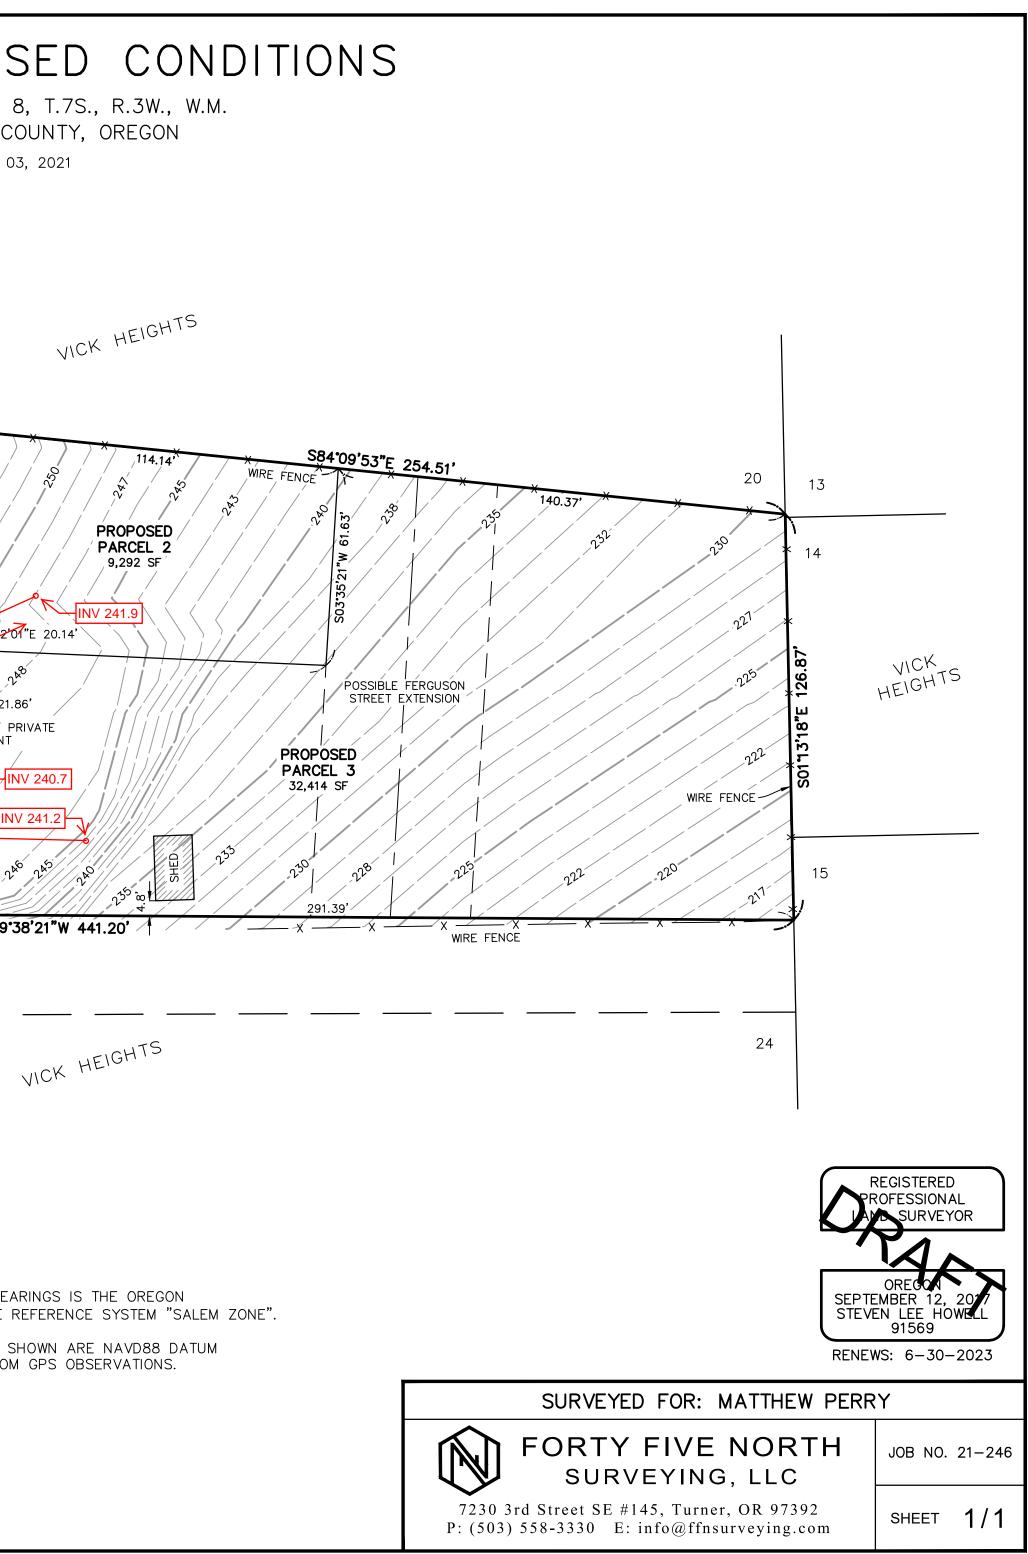

|                                                                                                                                          |                                                                                                                                                                                                                                                                                                                                                                   | PROPOS<br>/4 OF SECTION 8,<br>SALEM, POLK COU<br>DATE: NOVEMBER 03,                                             |
|------------------------------------------------------------------------------------------------------------------------------------------|-------------------------------------------------------------------------------------------------------------------------------------------------------------------------------------------------------------------------------------------------------------------------------------------------------------------------------------------------------------------|-----------------------------------------------------------------------------------------------------------------|
| Ř<br>CHRISTINA<br>STREET NW<br>STREET NW<br>NO NEW                                                                                       | Display       BLOCK WALL         BLOCK WALL       X         PERRY       PERRY         EXHIBIT 'C' OF       INSTR. NO. 2021-012158         FWO EACH       NEW PWR &         TEL SVCS       COMMON UT         BLOCK WALL       S87'32'59"E 165.05'         PWR, TEL &       10.025'         PROPOSED PRIVATE ACCESS       & UTILITY EASEMENT         VO       S87'3 | WTR,<br>GAS<br>2'59"E 285.36'  <br>2'59"E 285.36'  <br>PROPOSED 5.00' PRIV<br>UTILITY EASEMENT<br>INV 2<br>NV 2 |
| (CALCULATED FROM FIELD<br>INVERTS OF UPSTREAM &<br>DOWNSTREAM MANHOLES)<br>42'<br>30'                                                    | 149.81'     oi       250     249       5.00' PRIVATE UTILITY EASEMENT<br>TO BE GRANTED BY OTHERS       INV 238.5       SS SLOPES<br>2% IN R/WA<br>1% ON PVT PROPERTY                                                                                                                                                                                              | N89'38'                                                                                                         |
| <ul> <li>□ CURB INLET</li> <li>③ SANITARY SEWER MANHOLE</li> <li>□ WATER METER</li> <li>□ POWER METER</li> <li>□ UTILITY POLE</li> </ul> | SS       —       SEWER LINE UNDERGROUND         SD       —       STORM LINE UNDERGROUND         W       —       WATERLINE UNDERGROUND         G       —       GAS LINE UNDERGROUND         T       —       COMMUNICATION LINE UNDERGROUND         OH       —       OVERHEAD POWER LINE         X       —       FENCE LINE                                         | NOTES<br>1) BASIS OF BEARIN<br>COORDINATE REF<br>2) ELEVATIONS SHO<br>DERIVED FROM G                            |