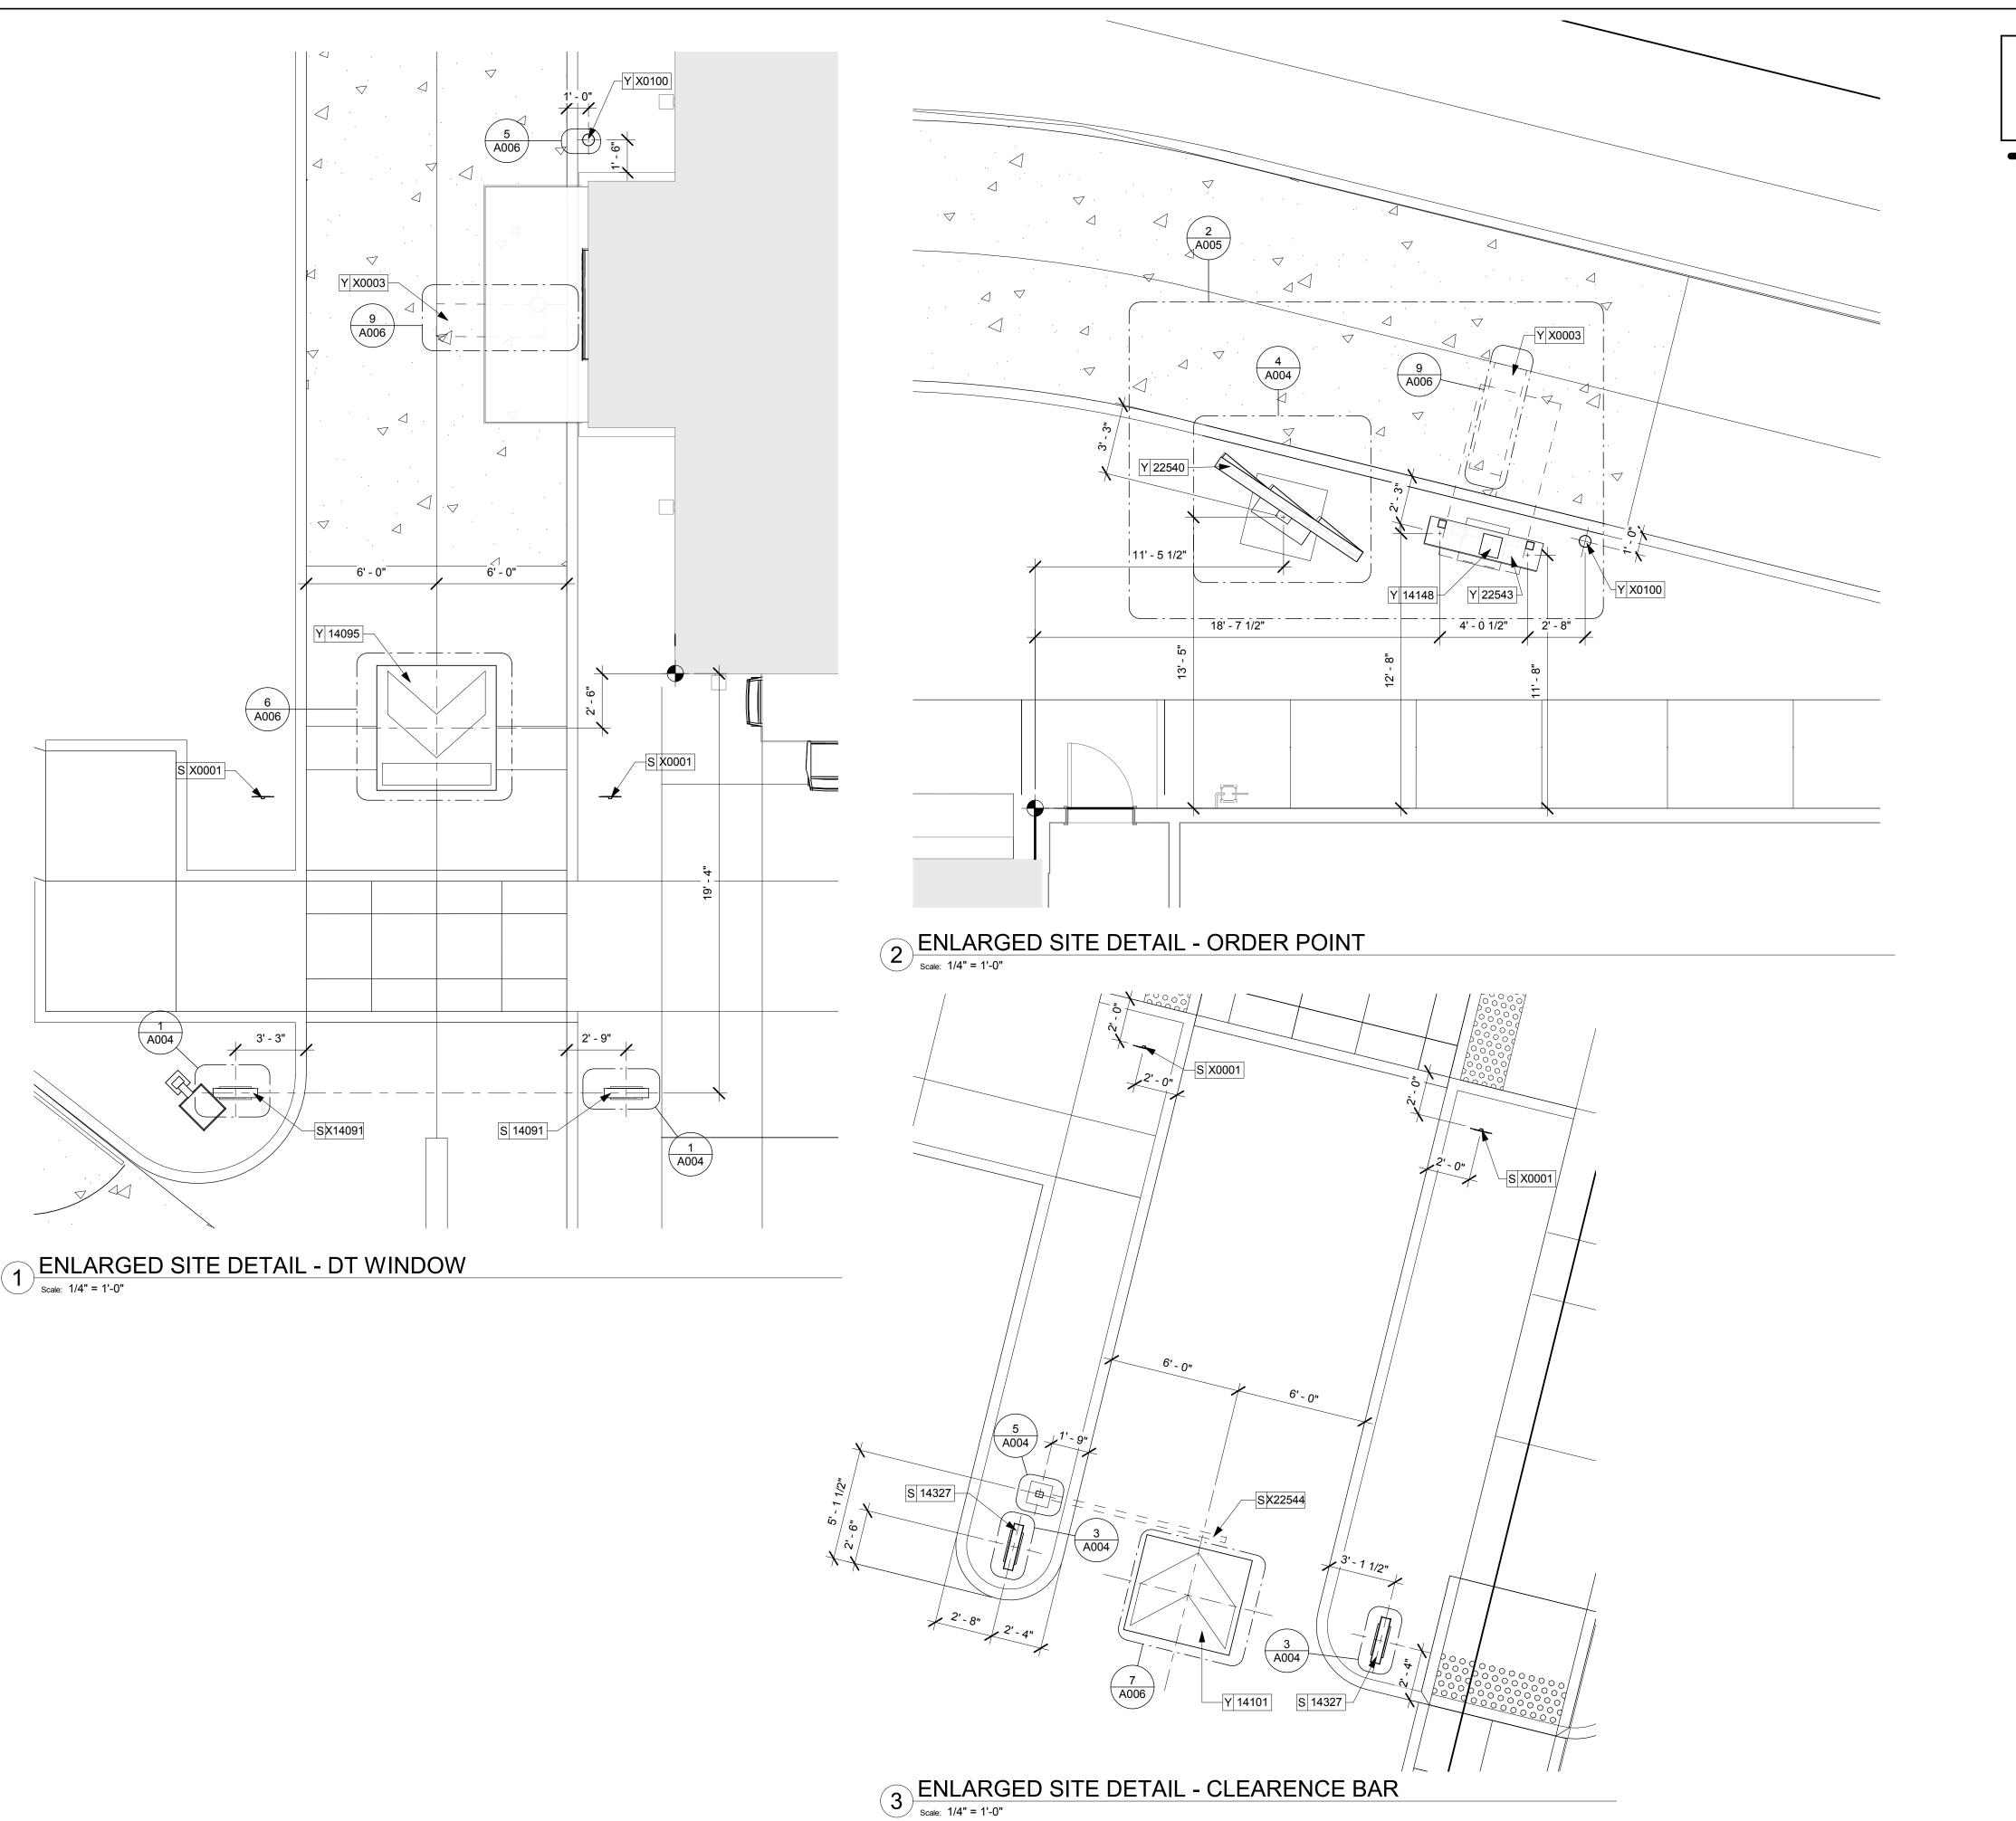

### KEYED NOTES #

- 1. CONCRETE DRIVE THRU PAD BY LL; REFER TO LL CIVIL DRAWINGS.
- TRASH ENCLOSURE BY LL. REFER TO CIVIL AND ARCHITECTURAL DRAWINGS. TRASH ENCLOSURE UNDER SEPARATE PERMIT.
- 3. DT CLEARANCE BAR BY STARBUCKS. CONCRETE FOOTINGS AND CONDUITS BY LL.
- 5. CONCRETE BOLLARD BY LL. CONCRETE FOOTINGS
- 6. CANOPY AND SPEAKER POST. CANOPY AND SPEAKER POST BY STARBUCKS . CONCRETE
- FOOTINGS AND CONDUITS BY LL. 7. 5 PANEL MENU BOARD BY STARBUCKS. CONCRETE
- FOOTINGS AND CONDUITS BY LL. 8. DETECTOR LOOP FURNISHED AND INSTALLED BY LL. INSTALL DETECTOR LOOP AT DT ORDER POINT AND
- DT WINDOW BY. FURNISH AND INSTALL BY LL. 10. DT LANE GRAPHIC BY LL.
- 11. PARKING STRIPING BY LL. 12. DIRECTIONAL SIGNAGE BY STARBUCKS. CONCRETE
- FOOTINGS AND CONDUITS BY LL. 13. ELECTRICAL TRANSFORMER, REFER TO CIVIL
- DRAWINGS FOR EXACT LOCATION. 14. WALKWAY BY LL.
- 15. 5 MINUTE PARKING SIGN BY SB. POLE BY LL.
- 16. ELECTRICAL METER BY LL. UNDER SEPARATED
- 17. 4" SANITARY SEWER SERVICE POINT OF ENTRY.
- REFER TO CIVIL DRAWINGS FOR EXACT LOCATION. 18. 2" WATER SERVICE POINT OF BUILDING ENTRY.
- REFER TO CIVIL DRAWINGS FOR EXACT LOCATION. 19. SITE LIGHT BY LL. UNDER SEPARATE PERMIT.
- 20. GAS METER. REFER TO LL CIVIL DRAWINGS FOR EXACT LOCATION.
- 21. GREASE INTERCEPTOR BY LL.
- 22. FUTURE HANDHELD ORDER POINT EQUIPMENT LOCATION (CAMERA, ANTENNA). PROVIDE CONDUIT ROUGH-INS THRU WALL FOR FUTURE INSTALLATION.
- 23. PYLON SIGN, CONCRETE FOOTING AND CONDUITS BY BY LANLORD. FACE PANEL BY SB.
- 24. PEDESTRIAN CROSSING SIGN BY SB. POLE BY LL.
- 25. DT STENCIL PAINTED WAYFINDING GRAPHICS BY LL. 26. PEDESTRIAN DETECTABLE WARNING BY LL.

STORE #: PROJECT #: ISSUE DATE: 07/22/2022
DESIGN MANAGER: FELIPE ROA
PRODUCTION DESIGNER: SOOS
CHECKED BY: SOOS

94481-001

ENLARGED SITE DETAIL PLAN SCALE: AS SHOWN

SHEET NUMBER: A002