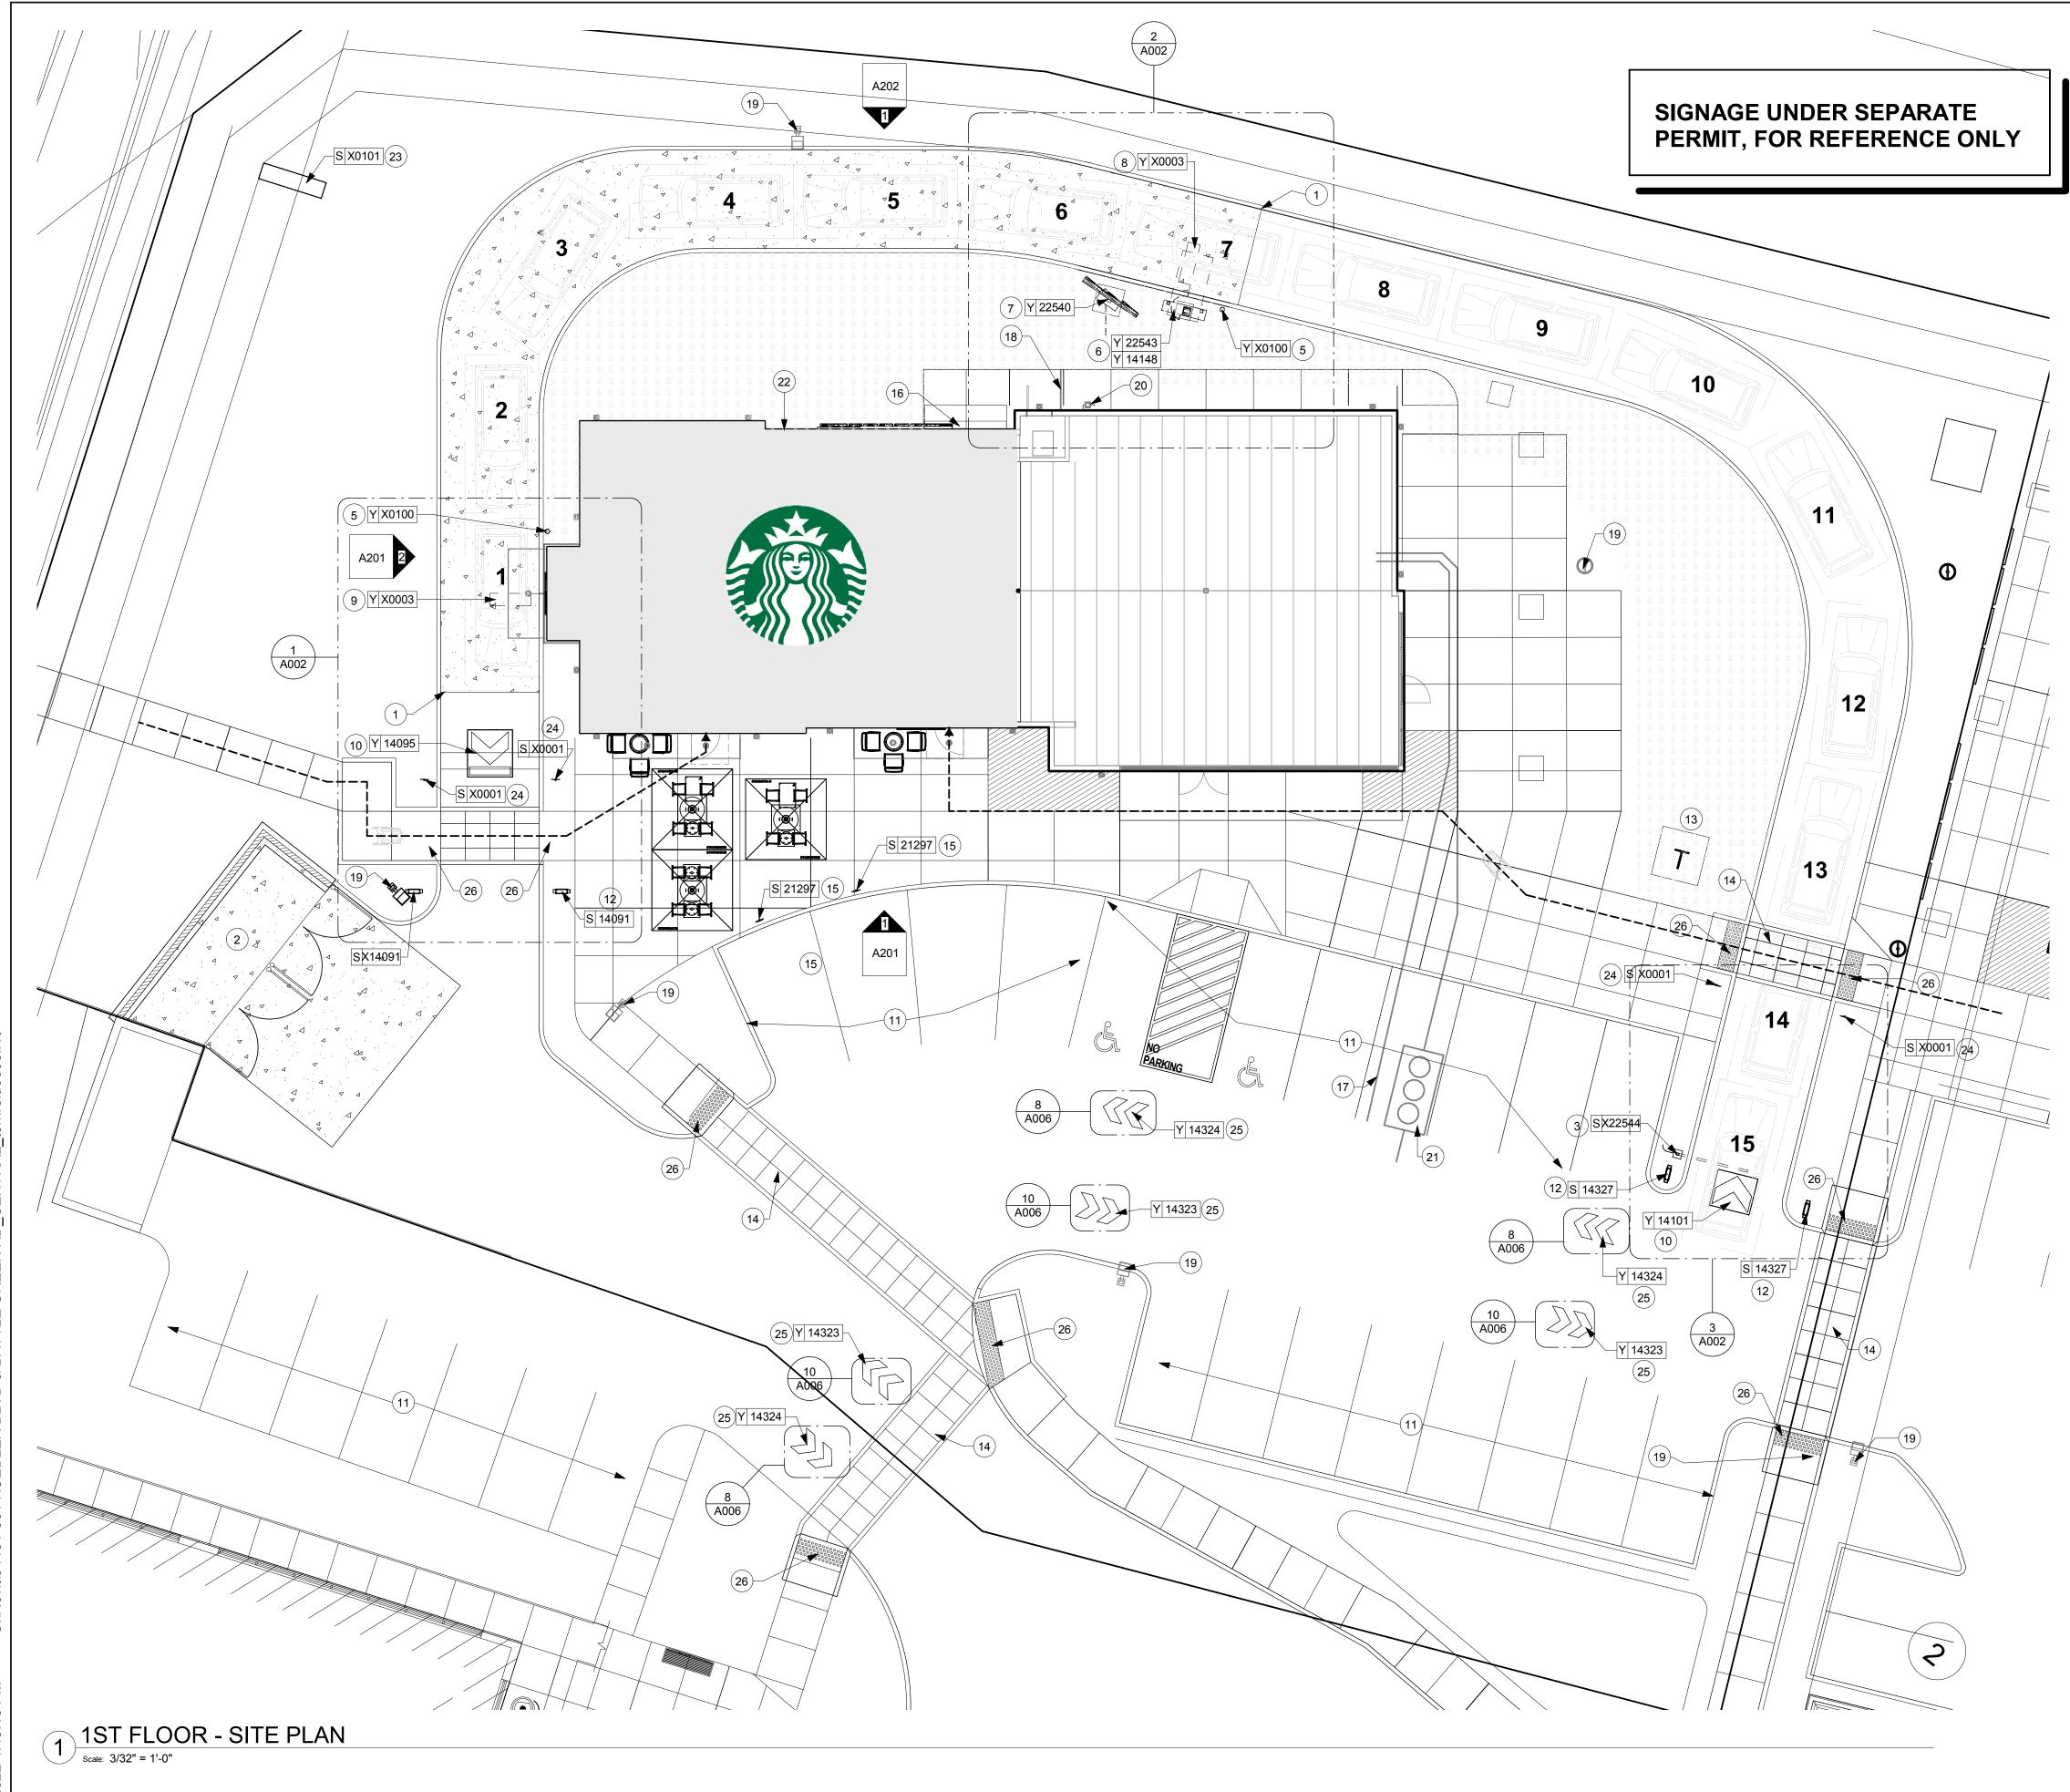

### **GENERAL NOTES**

- REFER TO EXTERIOR ELEVATIONS ON SHEET A201 FOR BUILDING SIGNAGE LOCATION AND DESIGN ID. REFER TO ELECTRICAL PLANS FOR ELECTRICAL REQUIREMENTS.
- B. LANDSCAPING TO BE PROVIDED PER ZONING CODE AND SUSTAINABILITY REQUIREMENTS.
- DRIVE-THRU EQUIPMENT INCLUDING VEHICLE DETECTION LOOP, WIRELESS COMMUNICATION AND MONITORS SHALL BE COORDINATED BY STARBUCKS CONSTRUCTION MANAGER. REFER TO ELECTRICAL DRAWINGS FOR ADDITIONAL REQUIREMENTS.
- D. LANDLORD TO PROVIDE 6" (150MM) THICK CONCRETE PAVING THE LENGTH OF THE DRIVE-THRU LANE, EXTENT TO INCLUDE DRIVE-THRU ENTRY POINT THROUGH WINDOW STANDING PAD.
- GENERAL CONTRACTOR TO APPLY CONCRETE SEALER TO ALL EXTERIOR CONCRETE PATIO AND WALKWAY SURFACES.
- GENERAL CONTRACTOR TO VERIFY ALL EXISTING ELEVATIONS AND BUILDING CONDITIONS IN FIELD PRIOR TO START OF CONSTRUCTION.
- G. PROVIDE DETECTABLE WARNING (IF APPLCABLE PER LOCAL CODE) AT TRANSITION FROM SIDEWALK TO DRIVE AISLE.
- ACCESSIBLE PARKING SPACES AND ACCESS AISLES SHALL HAVE SURFACE SLOPE NOT TO EXCEED 2% IN ALL DIRECTIONS.
- REFER TO ELECTRICAL DRAWINGS FOR SITE RELATED ELECTRICAL SLOPE.
- SCRAPE AND REPAINT ALL EXISTING PAINTED SITE FEATURES, INCLUDING, BUT NOT LIMITED TO CURBS, BOLLARDS, RAILINGS AND SITE LIGHTING BASES.
- K. SEE SHEET A002 FOR ARCHITECTURAL SITE DETAILS.

### KEYED NOTES #

- 1. CONCRETE DRIVE THRU PAD BY LL; REFER TO LL CIVIL DRAWINGS.
- TRASH ENCLOSURE BY LL. REFER TO CIVIL AND ARCHITECTURAL DRAWINGS. TRASH ENCLOSURE UNDER SEPARATE PERMIT.
- 3. DT CLEARANCE BAR BY STARBUCKS. CONCRETE FOOTINGS AND CONDUITS BY LL.
- 5. CONCRETE BOLLARD BY LL. CONCRETE FOOTINGS
- 6. CANOPY AND SPEAKER POST. CANOPY AND SPEAKER POST BY STARBUCKS . CONCRETE
- FOOTINGS AND CONDUITS BY LL. 7. 5 PANEL MENU BOARD BY STARBUCKS. CONCRETE
- FOOTINGS AND CONDUITS BY LL. 8. DETECTOR LOOP FURNISHED AND INSTALLED BY LL. INSTALL DETECTOR LOOP AT DT ORDER POINT AND
- DT WINDOW BY. FURNISH AND INSTALL BY LL. 10. DT LANE GRAPHIC BY LL.
- 11. PARKING STRIPING BY LL. 12. DIRECTIONAL SIGNAGE BY STARBUCKS. CONCRETE
- FOOTINGS AND CONDUITS BY LL. 13. ELECTRICAL TRANSFORMER, REFER TO CIVIL
- DRAWINGS FOR EXACT LOCATION. 14. WALKWAY BY LL.
- 15. 5 MINUTE PARKING SIGN BY SB. POLE BY LL.
- 16. ELECTRICAL METER BY LL. UNDER SEPARATED
- 17. 4" SANITARY SEWER SERVICE POINT OF ENTRY.
- REFER TO CIVIL DRAWINGS FOR EXACT LOCATION. 18. 2" WATER SERVICE POINT OF BUILDING ENTRY.
- REFER TO CIVIL DRAWINGS FOR EXACT LOCATION. 19. SITE LIGHT BY LL. UNDER SEPARATE PERMIT.
- 20. GAS METER. REFER TO LL CIVIL DRAWINGS FOR EXACT LOCATION.
- 21. GREASE INTERCEPTOR BY LL.
- 22. FUTURE HANDHELD ORDER POINT EQUIPMENT LOCATION (CAMERA, ANTENNA). PROVIDE CONDUIT ROUGH-INS THRU WALL FOR FUTURE INSTALLATION.
- 23. PYLON SIGN, CONCRETE FOOTING AND CONDUITS BY BY LANLORD. FACE PANEL BY SB.
- 24. PEDESTRIAN CROSSING SIGN BY SB. POLE BY LL.
- 25. DT STENCIL PAINTED WAYFINDING GRAPHICS BY LL. 26. PEDESTRIAN DETECTABLE WARNING BY LL.

## **LEGEND**

REINFORCED CONCRETE

\_\_\_\_\_ CONCRETE CURB

---- ACCCESSIBLE PATH OF TRAVEL

ARCHITECTURAL SITE PLAN

SHEET NUMBER:

SCALE: AS SHOWN

A001

SIGNAGE UNDER SEPARATE PERMIT, FOR REFERENCE ONLY