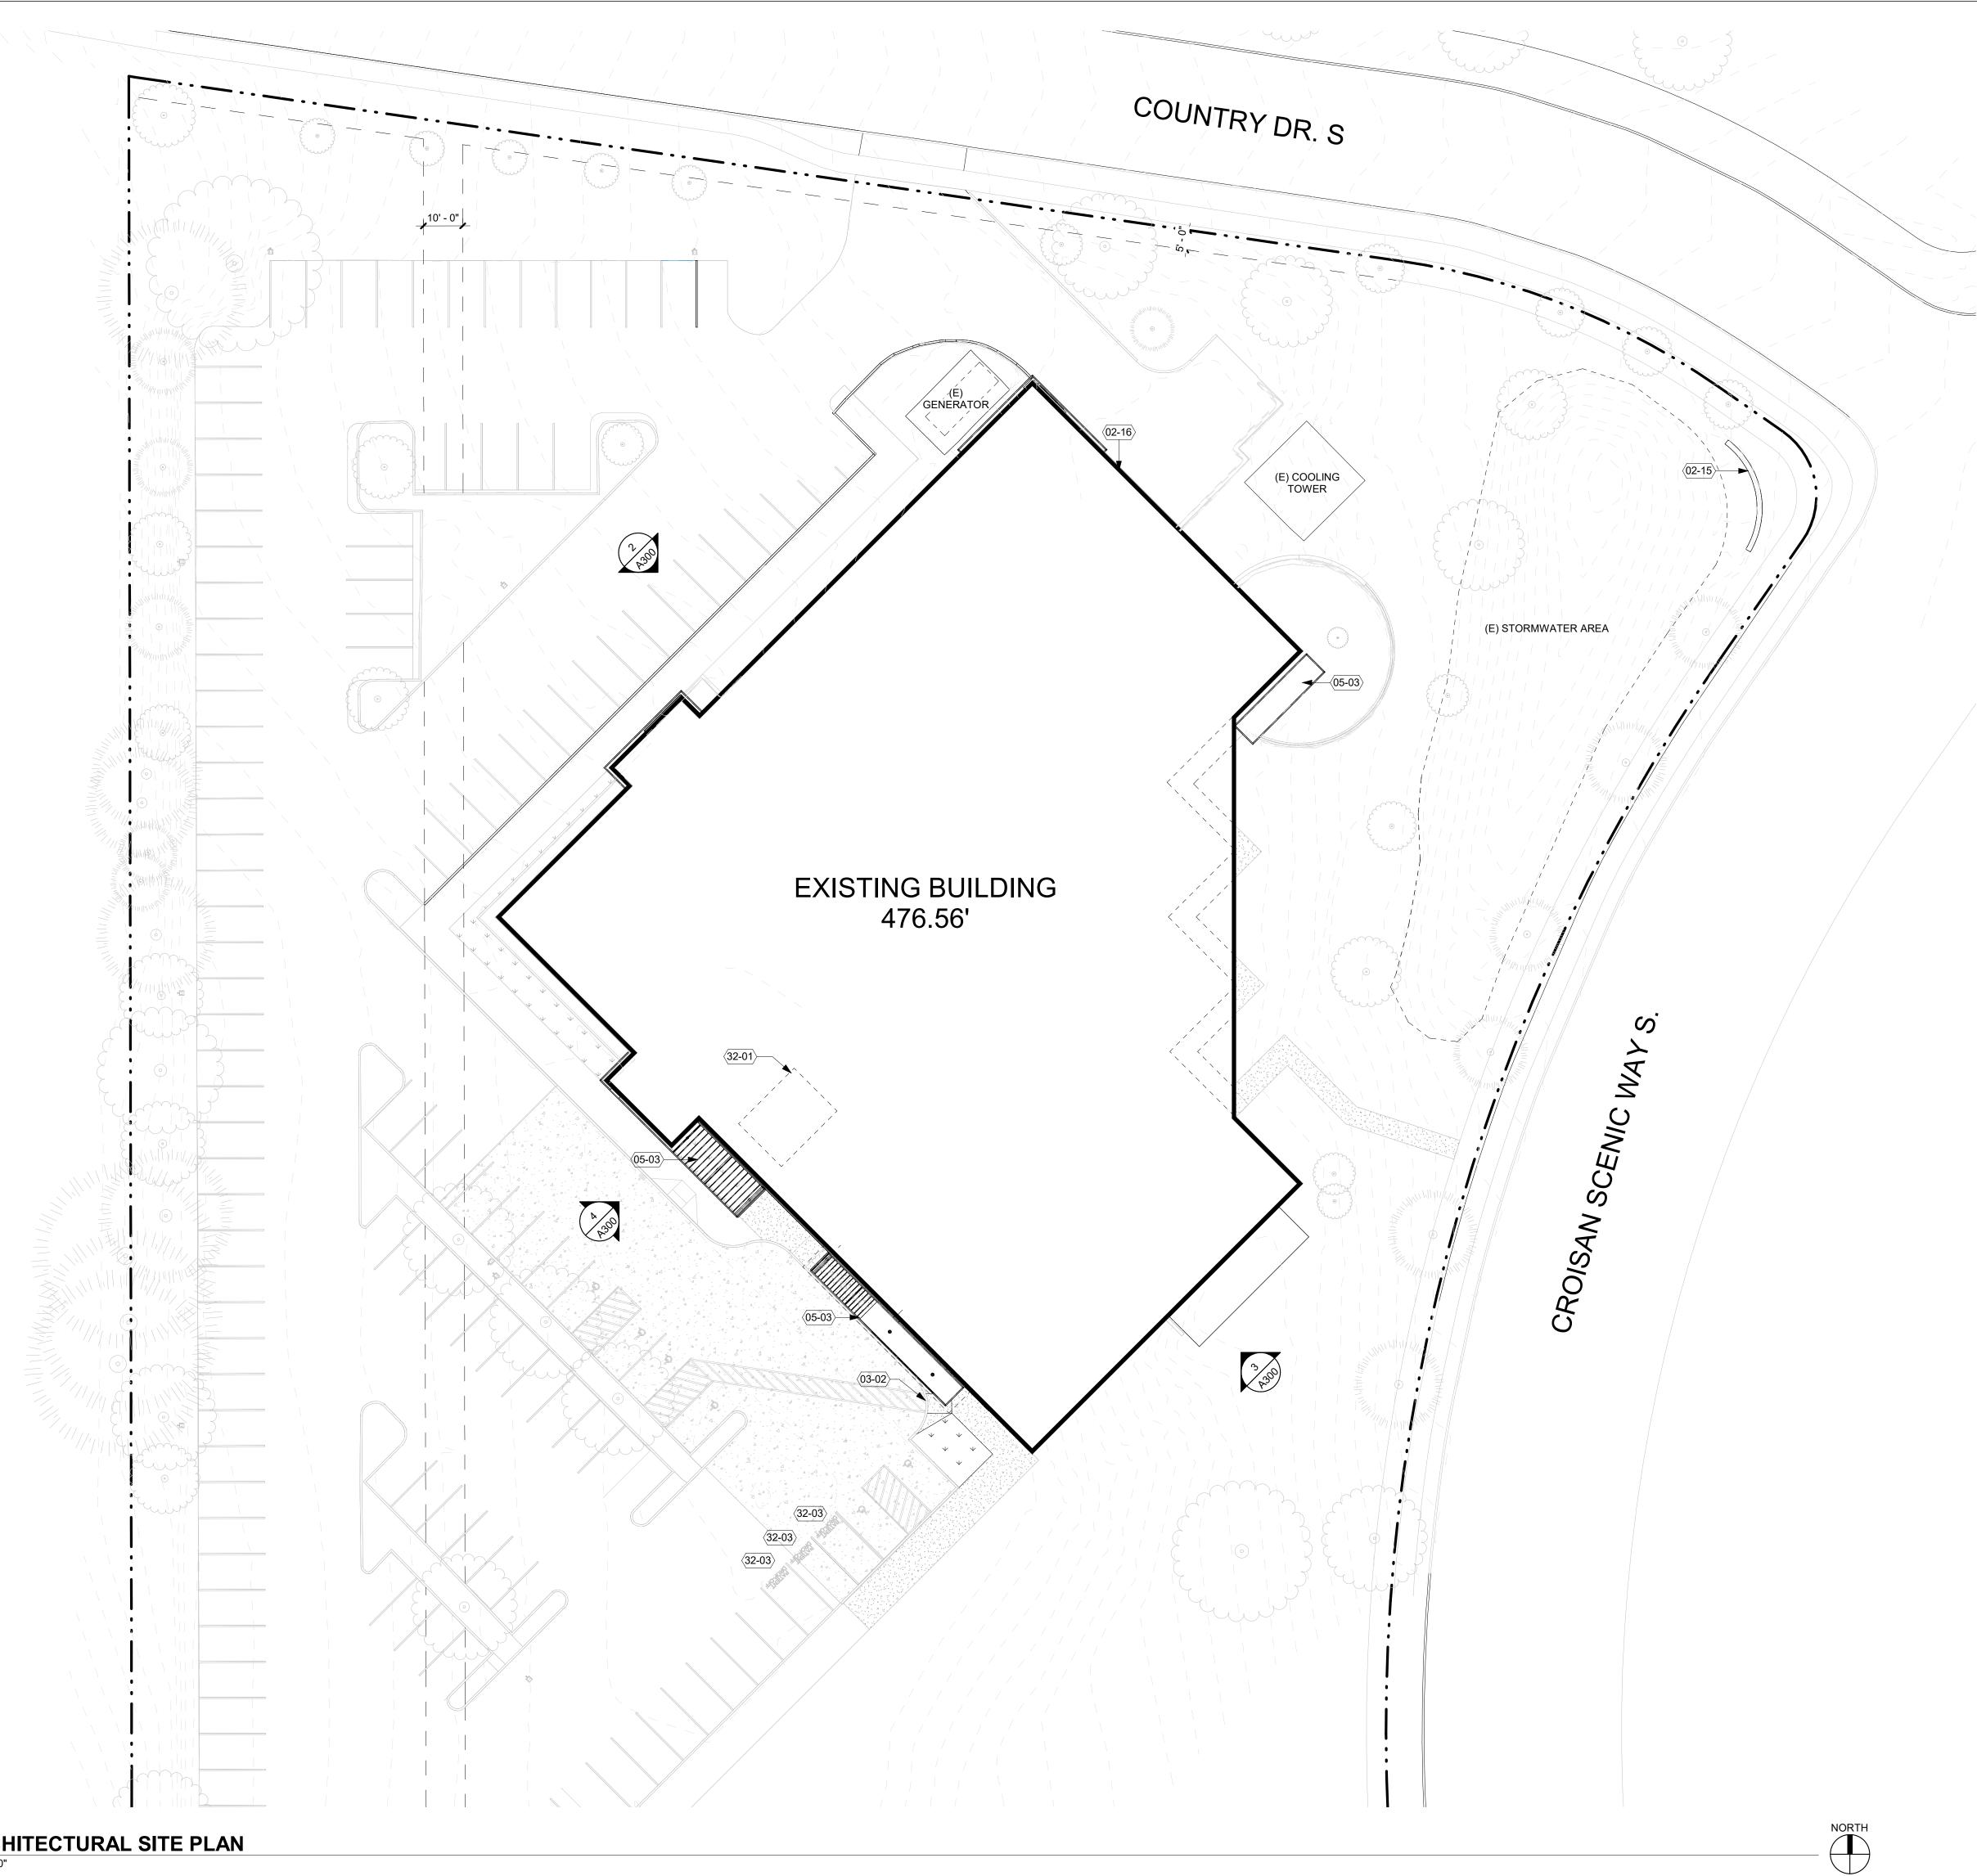

## ZONING

ADDRESS: 2150 COUNTRY DRIVE SOUTH SALEM, OR 97302

LEGAL DESCRIPTION: 083W17AA00700

ZONING: COMMERCIAL OFFICE

USE(S): MEDICAL, OFFICE

BUILDING AREA: 59,400 SF (NO NEW ADDITIONS PROPOSED)

PERCENT LOT COVERAGE: BUILDING: 59,400 SF / 253,000 SF = 23% HARDSCAPEI 80,600 SF / 253,000 SF = 31% LANDSCAPE: 116,380 SF / 253,000 SF = 46%

## **(07-02**) KEYNOTES

| )2-15 | EXISTING MONUMENT SIGN TO REMAIN                          |
|-------|-----------------------------------------------------------|
| 02-16 | EXISTING LOADING DOCK                                     |
| 03-02 | PATIENT DROP-OFF AND NEW CURB, REFER TO<br>CIVIL DRAWINGS |
| 05-03 | FREE-STANDING STEEL CANOPY                                |
| 32-01 | BIKE RACKS, REFER TO LANDSCAPE                            |
| 32-03 | PARKING STALL DESIGNATED FOR PATIENT<br>PICK-UP           |
|       |                                                           |
|       |                                                           |
|       |                                                           |

## LEGEND - SITE

| $ \begin{array}{cccc} \psi & \psi & \psi \\ \psi & \psi & \psi \\ \psi & \psi & \psi \end{array} $ | NEW LANDSCAPE AREA, REFER TO<br>LANDSCAPE DRAWINGS |
|----------------------------------------------------------------------------------------------------|----------------------------------------------------|
|                                                                                                    | NEW ASPHALT PAVEMENT, REFER TO<br>CIVIL DRAWINGS   |
|                                                                                                    | NEW SIDEWALK, REFER TO CIVIL<br>DRAWINGS           |
| Ğ.                                                                                                 | ACCESSIBLE PARKING STALL                           |
|                                                                                                    | ACCESSIBLE ROUTE                                   |
| <b>—</b> · · <b>—</b>                                                                              | PROPERTY LINE                                      |
|                                                                                                    | SETBACK                                            |

ARCHITECTURAL SITE PLAN

Sheet No: