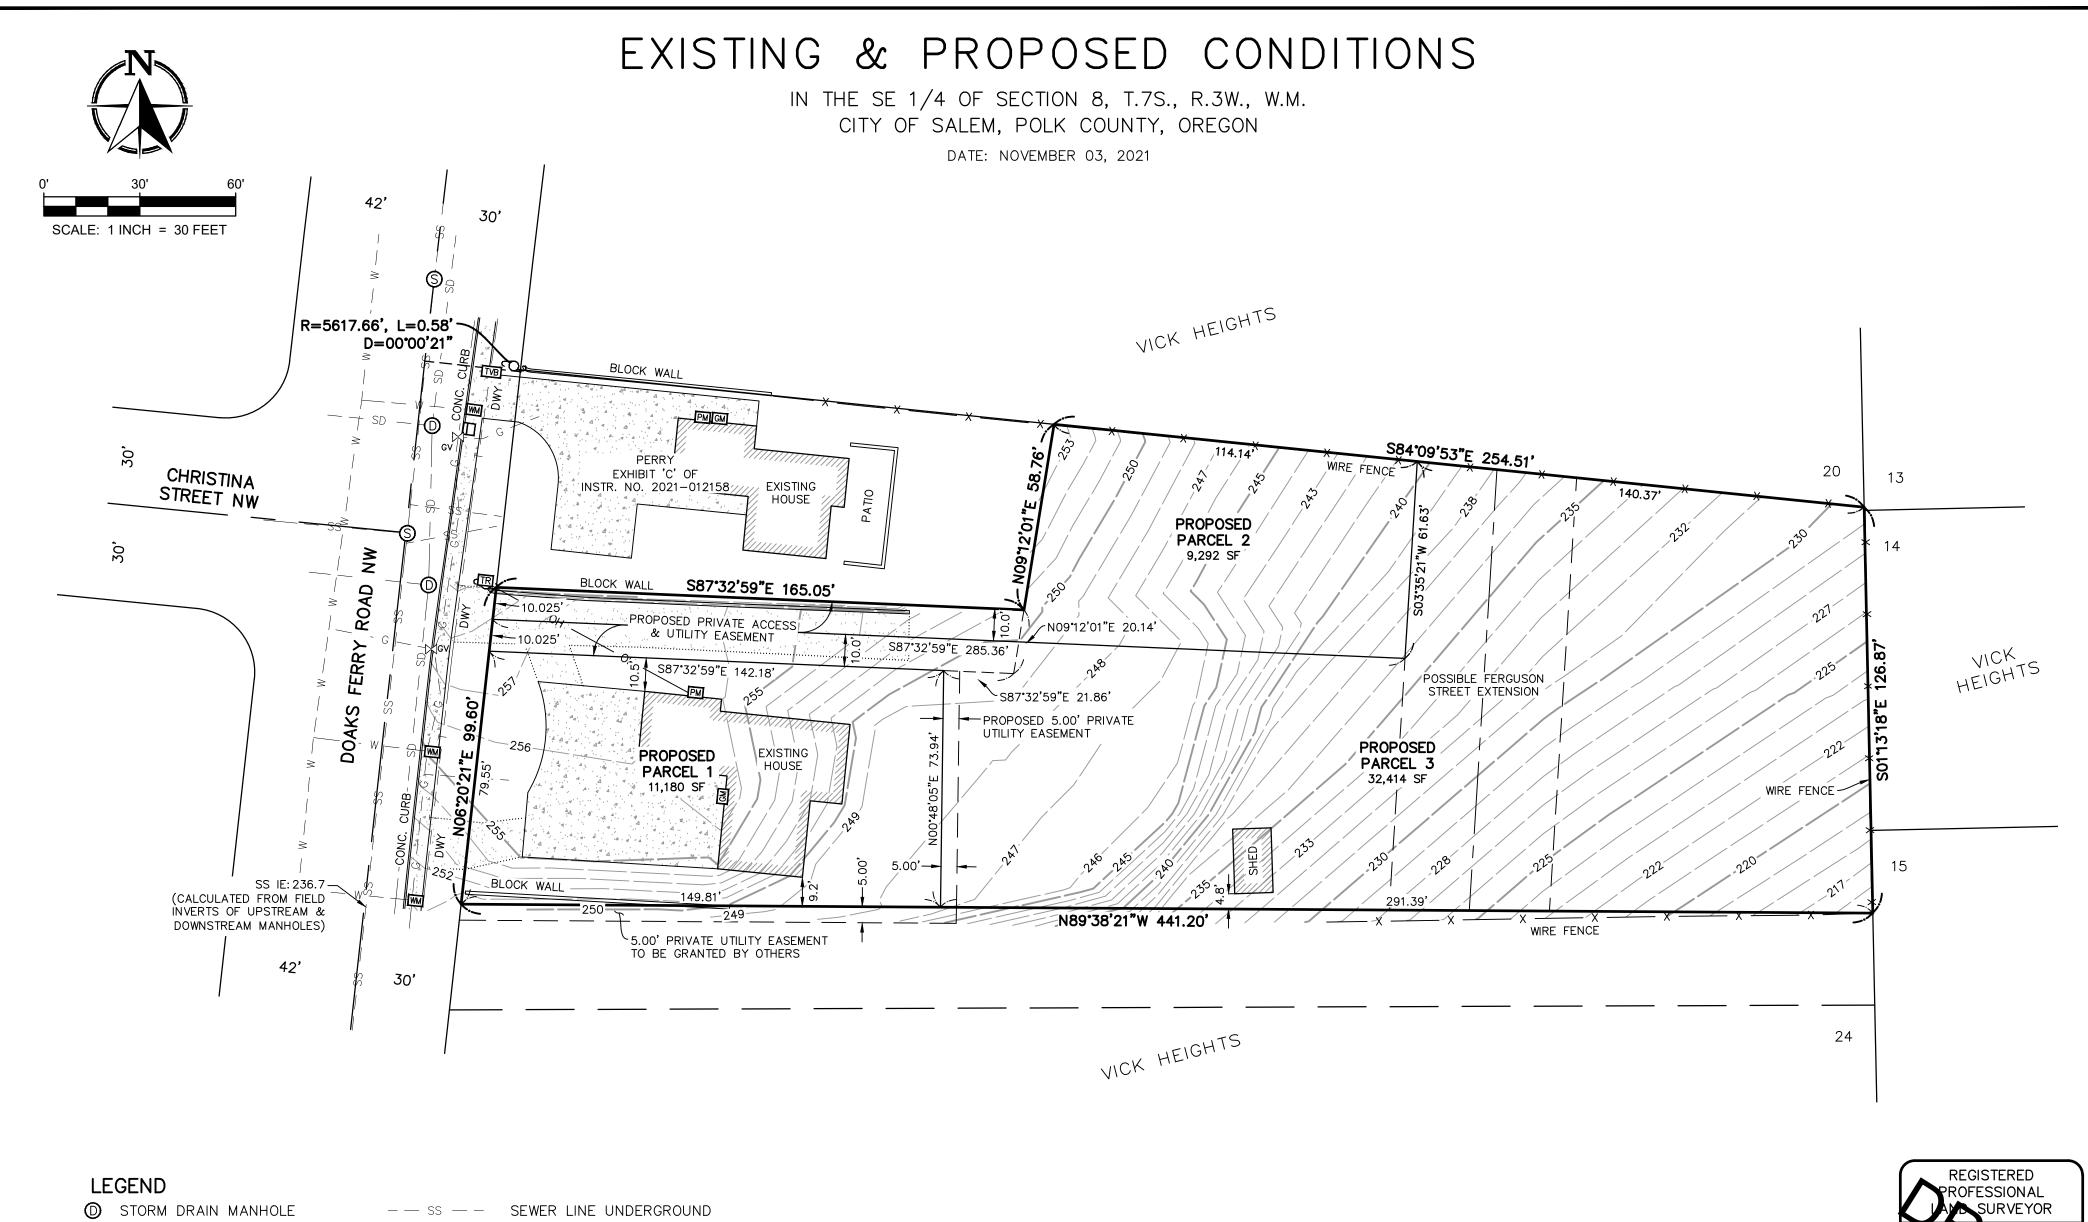

☐ CURB INLET

S SANITARY SEWER MANHOLE

WM WATER METER

PM POWER METER

UTILITY POLE □ COMMUNICATION RISER

TVB COMMUNICATION BOX

GV 🔀 GAS VALVE

GM GAS METER

CONCRETE GRAVEL

-- SD -- STORM LINE UNDERGROUND

WATERLINE UNDERGROUND — — G — — GAS LINE UNDERGROUND

— — T — — COMMUNICATION LINE UNDERGROUND --- OH --- OVERHEAD POWER LINE

— x — FENCE LINE

CONC CONCRETE DWY DRIVEWAY

INSTR. NO. DEED INSTRUMENT NUMBER

SF SQUARE FEET

## NOTES

- 1) BASIS OF BEARINGS IS THE OREGON COORDINATE REFERENCE SYSTEM "SALEM ZONE".
- 2) ELEVATIONS SHOWN ARE NAVD88 DATUM DERIVED FROM GPS OBSERVATIONS.

RENEWS: 6-30-2023

## SURVEYED FOR: MATTHEW PERRY

## FORTY FIVE NORTH SURVEYING, LLC

7230 3rd Street SE #145, Turner, OR 97392 P: (503) 558-3330 E: info@ffnsurveying.com

SHEET 1/1

JOB NO. 21-246