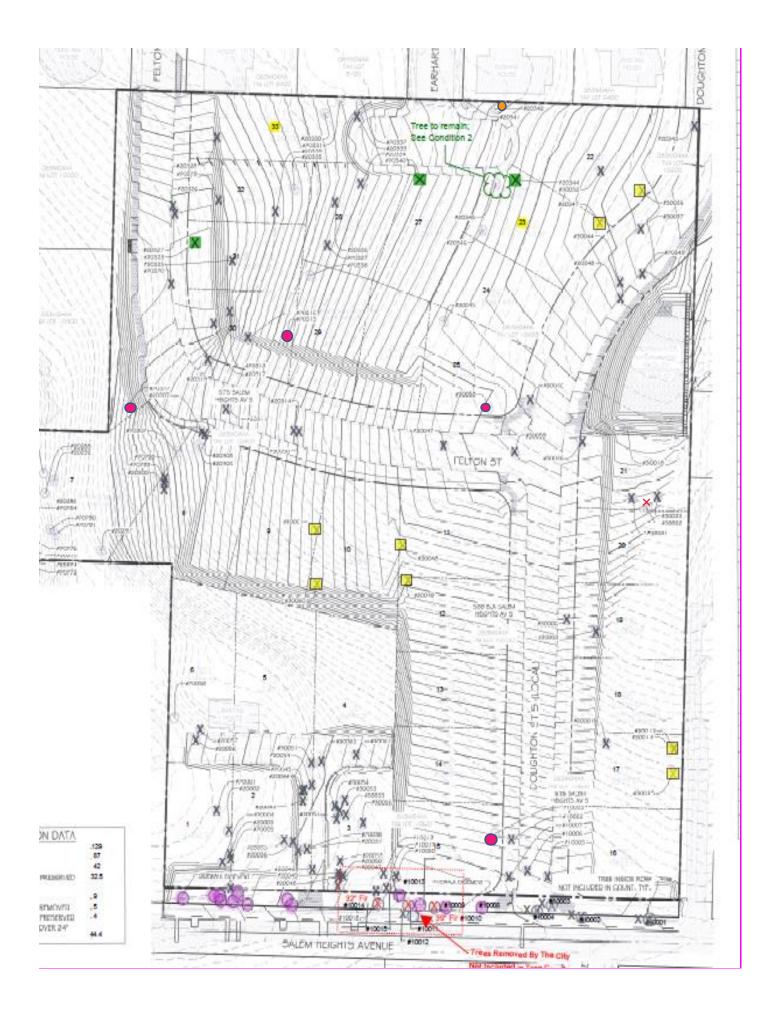

 $\mathcal{Z}$ 

7

| Ð                                                                                                                                                                                                                                                                                                                                                                                                                                                                                                                                                                                                                                                                                                                                                                                                                                                                                                                                                                                                                                                                                                                                                                                                                                                                                                                                                                                                                                                                                                                                                                                                                                                                                                                                                                                                                                                                                                                                                                                                                                                                                                                              | DEH    | TYPE  | SAVE       |
|--------------------------------------------------------------------------------------------------------------------------------------------------------------------------------------------------------------------------------------------------------------------------------------------------------------------------------------------------------------------------------------------------------------------------------------------------------------------------------------------------------------------------------------------------------------------------------------------------------------------------------------------------------------------------------------------------------------------------------------------------------------------------------------------------------------------------------------------------------------------------------------------------------------------------------------------------------------------------------------------------------------------------------------------------------------------------------------------------------------------------------------------------------------------------------------------------------------------------------------------------------------------------------------------------------------------------------------------------------------------------------------------------------------------------------------------------------------------------------------------------------------------------------------------------------------------------------------------------------------------------------------------------------------------------------------------------------------------------------------------------------------------------------------------------------------------------------------------------------------------------------------------------------------------------------------------------------------------------------------------------------------------------------------------------------------------------------------------------------------------------------|--------|-------|------------|
| 10005                                                                                                                                                                                                                                                                                                                                                                                                                                                                                                                                                                                                                                                                                                                                                                                                                                                                                                                                                                                                                                                                                                                                                                                                                                                                                                                                                                                                                                                                                                                                                                                                                                                                                                                                                                                                                                                                                                                                                                                                                                                                                                                          | 30     | - 1   | NI.        |
| 10006                                                                                                                                                                                                                                                                                                                                                                                                                                                                                                                                                                                                                                                                                                                                                                                                                                                                                                                                                                                                                                                                                                                                                                                                                                                                                                                                                                                                                                                                                                                                                                                                                                                                                                                                                                                                                                                                                                                                                                                                                                                                                                                          | 30     | . 1   | ni         |
| 10007                                                                                                                                                                                                                                                                                                                                                                                                                                                                                                                                                                                                                                                                                                                                                                                                                                                                                                                                                                                                                                                                                                                                                                                                                                                                                                                                                                                                                                                                                                                                                                                                                                                                                                                                                                                                                                                                                                                                                                                                                                                                                                                          | 24     | w     | Pá .       |
| 10015                                                                                                                                                                                                                                                                                                                                                                                                                                                                                                                                                                                                                                                                                                                                                                                                                                                                                                                                                                                                                                                                                                                                                                                                                                                                                                                                                                                                                                                                                                                                                                                                                                                                                                                                                                                                                                                                                                                                                                                                                                                                                                                          |        | D     | Y          |
| The second s                                                                                                                                                                                                                                                                                                                                                                                                                                                                                                                                                                                                                                                                                                                                                                                                                                                                                                                                                                                                                                                                                                                                                                                                                                                                                                                                                                                                                                                                                                                                                                                                                                                                                                                                                                                                                                                                                                                                                                                                                 | -22    |       |            |
| 10017                                                                                                                                                                                                                                                                                                                                                                                                                                                                                                                                                                                                                                                                                                                                                                                                                                                                                                                                                                                                                                                                                                                                                                                                                                                                                                                                                                                                                                                                                                                                                                                                                                                                                                                                                                                                                                                                                                                                                                                                                                                                                                                          | 14     | D     | N          |
| 10018                                                                                                                                                                                                                                                                                                                                                                                                                                                                                                                                                                                                                                                                                                                                                                                                                                                                                                                                                                                                                                                                                                                                                                                                                                                                                                                                                                                                                                                                                                                                                                                                                                                                                                                                                                                                                                                                                                                                                                                                                                                                                                                          | 24     | D     | N          |
| 10019                                                                                                                                                                                                                                                                                                                                                                                                                                                                                                                                                                                                                                                                                                                                                                                                                                                                                                                                                                                                                                                                                                                                                                                                                                                                                                                                                                                                                                                                                                                                                                                                                                                                                                                                                                                                                                                                                                                                                                                                                                                                                                                          | 24     | D     | 11         |
| 10020                                                                                                                                                                                                                                                                                                                                                                                                                                                                                                                                                                                                                                                                                                                                                                                                                                                                                                                                                                                                                                                                                                                                                                                                                                                                                                                                                                                                                                                                                                                                                                                                                                                                                                                                                                                                                                                                                                                                                                                                                                                                                                                          | 30     | D     | 14         |
| 10028                                                                                                                                                                                                                                                                                                                                                                                                                                                                                                                                                                                                                                                                                                                                                                                                                                                                                                                                                                                                                                                                                                                                                                                                                                                                                                                                                                                                                                                                                                                                                                                                                                                                                                                                                                                                                                                                                                                                                                                                                                                                                                                          | -36    | M.    | - N -      |
| ESOB                                                                                                                                                                                                                                                                                                                                                                                                                                                                                                                                                                                                                                                                                                                                                                                                                                                                                                                                                                                                                                                                                                                                                                                                                                                                                                                                                                                                                                                                                                                                                                                                                                                                                                                                                                                                                                                                                                                                                                                                                                                                                                                           | 26     | D     | T          |
| 10005                                                                                                                                                                                                                                                                                                                                                                                                                                                                                                                                                                                                                                                                                                                                                                                                                                                                                                                                                                                                                                                                                                                                                                                                                                                                                                                                                                                                                                                                                                                                                                                                                                                                                                                                                                                                                                                                                                                                                                                                                                                                                                                          | 17.    | 141   | - 14       |
| 20002                                                                                                                                                                                                                                                                                                                                                                                                                                                                                                                                                                                                                                                                                                                                                                                                                                                                                                                                                                                                                                                                                                                                                                                                                                                                                                                                                                                                                                                                                                                                                                                                                                                                                                                                                                                                                                                                                                                                                                                                                                                                                                                          | 30     | - F   | N          |
| 20003                                                                                                                                                                                                                                                                                                                                                                                                                                                                                                                                                                                                                                                                                                                                                                                                                                                                                                                                                                                                                                                                                                                                                                                                                                                                                                                                                                                                                                                                                                                                                                                                                                                                                                                                                                                                                                                                                                                                                                                                                                                                                                                          | 22     | F     | 11         |
| 2000+                                                                                                                                                                                                                                                                                                                                                                                                                                                                                                                                                                                                                                                                                                                                                                                                                                                                                                                                                                                                                                                                                                                                                                                                                                                                                                                                                                                                                                                                                                                                                                                                                                                                                                                                                                                                                                                                                                                                                                                                                                                                                                                          | 23     | 1.17  | N :-       |
| 20005                                                                                                                                                                                                                                                                                                                                                                                                                                                                                                                                                                                                                                                                                                                                                                                                                                                                                                                                                                                                                                                                                                                                                                                                                                                                                                                                                                                                                                                                                                                                                                                                                                                                                                                                                                                                                                                                                                                                                                                                                                                                                                                          | 25     | MD    | N.         |
| 20010                                                                                                                                                                                                                                                                                                                                                                                                                                                                                                                                                                                                                                                                                                                                                                                                                                                                                                                                                                                                                                                                                                                                                                                                                                                                                                                                                                                                                                                                                                                                                                                                                                                                                                                                                                                                                                                                                                                                                                                                                                                                                                                          | 14     | 100   | M          |
| 80035                                                                                                                                                                                                                                                                                                                                                                                                                                                                                                                                                                                                                                                                                                                                                                                                                                                                                                                                                                                                                                                                                                                                                                                                                                                                                                                                                                                                                                                                                                                                                                                                                                                                                                                                                                                                                                                                                                                                                                                                                                                                                                                          | 10     | 100   | N.         |
| 20036                                                                                                                                                                                                                                                                                                                                                                                                                                                                                                                                                                                                                                                                                                                                                                                                                                                                                                                                                                                                                                                                                                                                                                                                                                                                                                                                                                                                                                                                                                                                                                                                                                                                                                                                                                                                                                                                                                                                                                                                                                                                                                                          | 105    | W.    | N          |
| 20097                                                                                                                                                                                                                                                                                                                                                                                                                                                                                                                                                                                                                                                                                                                                                                                                                                                                                                                                                                                                                                                                                                                                                                                                                                                                                                                                                                                                                                                                                                                                                                                                                                                                                                                                                                                                                                                                                                                                                                                                                                                                                                                          | 15     | W.    | N .        |
| 20035                                                                                                                                                                                                                                                                                                                                                                                                                                                                                                                                                                                                                                                                                                                                                                                                                                                                                                                                                                                                                                                                                                                                                                                                                                                                                                                                                                                                                                                                                                                                                                                                                                                                                                                                                                                                                                                                                                                                                                                                                                                                                                                          | 10     | 894   | N          |
| 20043                                                                                                                                                                                                                                                                                                                                                                                                                                                                                                                                                                                                                                                                                                                                                                                                                                                                                                                                                                                                                                                                                                                                                                                                                                                                                                                                                                                                                                                                                                                                                                                                                                                                                                                                                                                                                                                                                                                                                                                                                                                                                                                          | 17     | - M*  | N          |
| 00041                                                                                                                                                                                                                                                                                                                                                                                                                                                                                                                                                                                                                                                                                                                                                                                                                                                                                                                                                                                                                                                                                                                                                                                                                                                                                                                                                                                                                                                                                                                                                                                                                                                                                                                                                                                                                                                                                                                                                                                                                                                                                                                          | 37     | w     | n          |
|                                                                                                                                                                                                                                                                                                                                                                                                                                                                                                                                                                                                                                                                                                                                                                                                                                                                                                                                                                                                                                                                                                                                                                                                                                                                                                                                                                                                                                                                                                                                                                                                                                                                                                                                                                                                                                                                                                                                                                                                                                                                                                                                |        |       |            |
| 200,45                                                                                                                                                                                                                                                                                                                                                                                                                                                                                                                                                                                                                                                                                                                                                                                                                                                                                                                                                                                                                                                                                                                                                                                                                                                                                                                                                                                                                                                                                                                                                                                                                                                                                                                                                                                                                                                                                                                                                                                                                                                                                                                         | 120    | 10    | - 11       |
| 20046                                                                                                                                                                                                                                                                                                                                                                                                                                                                                                                                                                                                                                                                                                                                                                                                                                                                                                                                                                                                                                                                                                                                                                                                                                                                                                                                                                                                                                                                                                                                                                                                                                                                                                                                                                                                                                                                                                                                                                                                                                                                                                                          | 10     |       | N          |
| 20047                                                                                                                                                                                                                                                                                                                                                                                                                                                                                                                                                                                                                                                                                                                                                                                                                                                                                                                                                                                                                                                                                                                                                                                                                                                                                                                                                                                                                                                                                                                                                                                                                                                                                                                                                                                                                                                                                                                                                                                                                                                                                                                          | 2.5    | W.    | N          |
| 20040                                                                                                                                                                                                                                                                                                                                                                                                                                                                                                                                                                                                                                                                                                                                                                                                                                                                                                                                                                                                                                                                                                                                                                                                                                                                                                                                                                                                                                                                                                                                                                                                                                                                                                                                                                                                                                                                                                                                                                                                                                                                                                                          | 1.2    | W.    | N.         |
| 20049                                                                                                                                                                                                                                                                                                                                                                                                                                                                                                                                                                                                                                                                                                                                                                                                                                                                                                                                                                                                                                                                                                                                                                                                                                                                                                                                                                                                                                                                                                                                                                                                                                                                                                                                                                                                                                                                                                                                                                                                                                                                                                                          | - 19,  | w     | H. 1       |
| 200.00                                                                                                                                                                                                                                                                                                                                                                                                                                                                                                                                                                                                                                                                                                                                                                                                                                                                                                                                                                                                                                                                                                                                                                                                                                                                                                                                                                                                                                                                                                                                                                                                                                                                                                                                                                                                                                                                                                                                                                                                                                                                                                                         | 1.4    | W     | n -        |
| 20051                                                                                                                                                                                                                                                                                                                                                                                                                                                                                                                                                                                                                                                                                                                                                                                                                                                                                                                                                                                                                                                                                                                                                                                                                                                                                                                                                                                                                                                                                                                                                                                                                                                                                                                                                                                                                                                                                                                                                                                                                                                                                                                          | 27     | . W   | H          |
| 20054                                                                                                                                                                                                                                                                                                                                                                                                                                                                                                                                                                                                                                                                                                                                                                                                                                                                                                                                                                                                                                                                                                                                                                                                                                                                                                                                                                                                                                                                                                                                                                                                                                                                                                                                                                                                                                                                                                                                                                                                                                                                                                                          | 16     | W     | 11         |
| 20094                                                                                                                                                                                                                                                                                                                                                                                                                                                                                                                                                                                                                                                                                                                                                                                                                                                                                                                                                                                                                                                                                                                                                                                                                                                                                                                                                                                                                                                                                                                                                                                                                                                                                                                                                                                                                                                                                                                                                                                                                                                                                                                          | 20     | 1 P   | N          |
| 20067                                                                                                                                                                                                                                                                                                                                                                                                                                                                                                                                                                                                                                                                                                                                                                                                                                                                                                                                                                                                                                                                                                                                                                                                                                                                                                                                                                                                                                                                                                                                                                                                                                                                                                                                                                                                                                                                                                                                                                                                                                                                                                                          | 80     |       | 19         |
| 80.08                                                                                                                                                                                                                                                                                                                                                                                                                                                                                                                                                                                                                                                                                                                                                                                                                                                                                                                                                                                                                                                                                                                                                                                                                                                                                                                                                                                                                                                                                                                                                                                                                                                                                                                                                                                                                                                                                                                                                                                                                                                                                                                          | - alar | г.    | τ.         |
| 20271                                                                                                                                                                                                                                                                                                                                                                                                                                                                                                                                                                                                                                                                                                                                                                                                                                                                                                                                                                                                                                                                                                                                                                                                                                                                                                                                                                                                                                                                                                                                                                                                                                                                                                                                                                                                                                                                                                                                                                                                                                                                                                                          | 1.2    | 11    | Ŷ          |
| 20272                                                                                                                                                                                                                                                                                                                                                                                                                                                                                                                                                                                                                                                                                                                                                                                                                                                                                                                                                                                                                                                                                                                                                                                                                                                                                                                                                                                                                                                                                                                                                                                                                                                                                                                                                                                                                                                                                                                                                                                                                                                                                                                          | 27     | r.    | Y.         |
| 20273                                                                                                                                                                                                                                                                                                                                                                                                                                                                                                                                                                                                                                                                                                                                                                                                                                                                                                                                                                                                                                                                                                                                                                                                                                                                                                                                                                                                                                                                                                                                                                                                                                                                                                                                                                                                                                                                                                                                                                                                                                                                                                                          | 13     | -     | Y          |
| 20274                                                                                                                                                                                                                                                                                                                                                                                                                                                                                                                                                                                                                                                                                                                                                                                                                                                                                                                                                                                                                                                                                                                                                                                                                                                                                                                                                                                                                                                                                                                                                                                                                                                                                                                                                                                                                                                                                                                                                                                                                                                                                                                          |        |       | 4          |
| and a second sec | 29     | -     |            |
| 2021/12                                                                                                                                                                                                                                                                                                                                                                                                                                                                                                                                                                                                                                                                                                                                                                                                                                                                                                                                                                                                                                                                                                                                                                                                                                                                                                                                                                                                                                                                                                                                                                                                                                                                                                                                                                                                                                                                                                                                                                                                                                                                                                                        | 942    |       | 7          |
| 20276                                                                                                                                                                                                                                                                                                                                                                                                                                                                                                                                                                                                                                                                                                                                                                                                                                                                                                                                                                                                                                                                                                                                                                                                                                                                                                                                                                                                                                                                                                                                                                                                                                                                                                                                                                                                                                                                                                                                                                                                                                                                                                                          | 10     | w     | Y :        |
| 20277                                                                                                                                                                                                                                                                                                                                                                                                                                                                                                                                                                                                                                                                                                                                                                                                                                                                                                                                                                                                                                                                                                                                                                                                                                                                                                                                                                                                                                                                                                                                                                                                                                                                                                                                                                                                                                                                                                                                                                                                                                                                                                                          | - 36   | 1     | Υ.         |
| 20275                                                                                                                                                                                                                                                                                                                                                                                                                                                                                                                                                                                                                                                                                                                                                                                                                                                                                                                                                                                                                                                                                                                                                                                                                                                                                                                                                                                                                                                                                                                                                                                                                                                                                                                                                                                                                                                                                                                                                                                                                                                                                                                          | 21     | P     | Y          |
| 28279                                                                                                                                                                                                                                                                                                                                                                                                                                                                                                                                                                                                                                                                                                                                                                                                                                                                                                                                                                                                                                                                                                                                                                                                                                                                                                                                                                                                                                                                                                                                                                                                                                                                                                                                                                                                                                                                                                                                                                                                                                                                                                                          | 10.    | . 9.  | Ψ          |
| 20250                                                                                                                                                                                                                                                                                                                                                                                                                                                                                                                                                                                                                                                                                                                                                                                                                                                                                                                                                                                                                                                                                                                                                                                                                                                                                                                                                                                                                                                                                                                                                                                                                                                                                                                                                                                                                                                                                                                                                                                                                                                                                                                          | 376    |       | 7          |
| 20251                                                                                                                                                                                                                                                                                                                                                                                                                                                                                                                                                                                                                                                                                                                                                                                                                                                                                                                                                                                                                                                                                                                                                                                                                                                                                                                                                                                                                                                                                                                                                                                                                                                                                                                                                                                                                                                                                                                                                                                                                                                                                                                          | 20     |       | 8          |
| 202.52                                                                                                                                                                                                                                                                                                                                                                                                                                                                                                                                                                                                                                                                                                                                                                                                                                                                                                                                                                                                                                                                                                                                                                                                                                                                                                                                                                                                                                                                                                                                                                                                                                                                                                                                                                                                                                                                                                                                                                                                                                                                                                                         | 15     |       | Y          |
| \$09.63                                                                                                                                                                                                                                                                                                                                                                                                                                                                                                                                                                                                                                                                                                                                                                                                                                                                                                                                                                                                                                                                                                                                                                                                                                                                                                                                                                                                                                                                                                                                                                                                                                                                                                                                                                                                                                                                                                                                                                                                                                                                                                                        | 35     | ۴     | Υ.         |
| 20204                                                                                                                                                                                                                                                                                                                                                                                                                                                                                                                                                                                                                                                                                                                                                                                                                                                                                                                                                                                                                                                                                                                                                                                                                                                                                                                                                                                                                                                                                                                                                                                                                                                                                                                                                                                                                                                                                                                                                                                                                                                                                                                          | 14.    | ·     | - 10       |
| 20285                                                                                                                                                                                                                                                                                                                                                                                                                                                                                                                                                                                                                                                                                                                                                                                                                                                                                                                                                                                                                                                                                                                                                                                                                                                                                                                                                                                                                                                                                                                                                                                                                                                                                                                                                                                                                                                                                                                                                                                                                                                                                                                          | 21     | r     | τ.         |
| 20255                                                                                                                                                                                                                                                                                                                                                                                                                                                                                                                                                                                                                                                                                                                                                                                                                                                                                                                                                                                                                                                                                                                                                                                                                                                                                                                                                                                                                                                                                                                                                                                                                                                                                                                                                                                                                                                                                                                                                                                                                                                                                                                          | 17     |       | 8          |
| 20207                                                                                                                                                                                                                                                                                                                                                                                                                                                                                                                                                                                                                                                                                                                                                                                                                                                                                                                                                                                                                                                                                                                                                                                                                                                                                                                                                                                                                                                                                                                                                                                                                                                                                                                                                                                                                                                                                                                                                                                                                                                                                                                          | 12     | T     | 4          |
| 30205                                                                                                                                                                                                                                                                                                                                                                                                                                                                                                                                                                                                                                                                                                                                                                                                                                                                                                                                                                                                                                                                                                                                                                                                                                                                                                                                                                                                                                                                                                                                                                                                                                                                                                                                                                                                                                                                                                                                                                                                                                                                                                                          | 22     | P     | 4          |
| 20200                                                                                                                                                                                                                                                                                                                                                                                                                                                                                                                                                                                                                                                                                                                                                                                                                                                                                                                                                                                                                                                                                                                                                                                                                                                                                                                                                                                                                                                                                                                                                                                                                                                                                                                                                                                                                                                                                                                                                                                                                                                                                                                          | 14     | w     | -          |
|                                                                                                                                                                                                                                                                                                                                                                                                                                                                                                                                                                                                                                                                                                                                                                                                                                                                                                                                                                                                                                                                                                                                                                                                                                                                                                                                                                                                                                                                                                                                                                                                                                                                                                                                                                                                                                                                                                                                                                                                                                                                                                                                |        |       | _          |
| 20291                                                                                                                                                                                                                                                                                                                                                                                                                                                                                                                                                                                                                                                                                                                                                                                                                                                                                                                                                                                                                                                                                                                                                                                                                                                                                                                                                                                                                                                                                                                                                                                                                                                                                                                                                                                                                                                                                                                                                                                                                                                                                                                          | 175    | r     | ¥::        |
| 20292                                                                                                                                                                                                                                                                                                                                                                                                                                                                                                                                                                                                                                                                                                                                                                                                                                                                                                                                                                                                                                                                                                                                                                                                                                                                                                                                                                                                                                                                                                                                                                                                                                                                                                                                                                                                                                                                                                                                                                                                                                                                                                                          | 1.5    |       | Y          |
| 20233                                                                                                                                                                                                                                                                                                                                                                                                                                                                                                                                                                                                                                                                                                                                                                                                                                                                                                                                                                                                                                                                                                                                                                                                                                                                                                                                                                                                                                                                                                                                                                                                                                                                                                                                                                                                                                                                                                                                                                                                                                                                                                                          | 12     | r.    | Y.         |
| 20297                                                                                                                                                                                                                                                                                                                                                                                                                                                                                                                                                                                                                                                                                                                                                                                                                                                                                                                                                                                                                                                                                                                                                                                                                                                                                                                                                                                                                                                                                                                                                                                                                                                                                                                                                                                                                                                                                                                                                                                                                                                                                                                          | 87     | w     | Y.         |
| 0.65830                                                                                                                                                                                                                                                                                                                                                                                                                                                                                                                                                                                                                                                                                                                                                                                                                                                                                                                                                                                                                                                                                                                                                                                                                                                                                                                                                                                                                                                                                                                                                                                                                                                                                                                                                                                                                                                                                                                                                                                                                                                                                                                        | 15     | WH    | N.         |
| 20299                                                                                                                                                                                                                                                                                                                                                                                                                                                                                                                                                                                                                                                                                                                                                                                                                                                                                                                                                                                                                                                                                                                                                                                                                                                                                                                                                                                                                                                                                                                                                                                                                                                                                                                                                                                                                                                                                                                                                                                                                                                                                                                          | 10     | C11   | <u>H</u> : |
| 20300                                                                                                                                                                                                                                                                                                                                                                                                                                                                                                                                                                                                                                                                                                                                                                                                                                                                                                                                                                                                                                                                                                                                                                                                                                                                                                                                                                                                                                                                                                                                                                                                                                                                                                                                                                                                                                                                                                                                                                                                                                                                                                                          | 1.0    | CH    | N          |
| 20302                                                                                                                                                                                                                                                                                                                                                                                                                                                                                                                                                                                                                                                                                                                                                                                                                                                                                                                                                                                                                                                                                                                                                                                                                                                                                                                                                                                                                                                                                                                                                                                                                                                                                                                                                                                                                                                                                                                                                                                                                                                                                                                          | 110    | CH.   | Y          |
| 20800                                                                                                                                                                                                                                                                                                                                                                                                                                                                                                                                                                                                                                                                                                                                                                                                                                                                                                                                                                                                                                                                                                                                                                                                                                                                                                                                                                                                                                                                                                                                                                                                                                                                                                                                                                                                                                                                                                                                                                                                                                                                                                                          | 1.4    | CH    | Y          |
| 20307                                                                                                                                                                                                                                                                                                                                                                                                                                                                                                                                                                                                                                                                                                                                                                                                                                                                                                                                                                                                                                                                                                                                                                                                                                                                                                                                                                                                                                                                                                                                                                                                                                                                                                                                                                                                                                                                                                                                                                                                                                                                                                                          | 1.2    | - 211 | H          |
| 20308                                                                                                                                                                                                                                                                                                                                                                                                                                                                                                                                                                                                                                                                                                                                                                                                                                                                                                                                                                                                                                                                                                                                                                                                                                                                                                                                                                                                                                                                                                                                                                                                                                                                                                                                                                                                                                                                                                                                                                                                                                                                                                                          | 16     | WPU   | 14         |
| 20311                                                                                                                                                                                                                                                                                                                                                                                                                                                                                                                                                                                                                                                                                                                                                                                                                                                                                                                                                                                                                                                                                                                                                                                                                                                                                                                                                                                                                                                                                                                                                                                                                                                                                                                                                                                                                                                                                                                                                                                                                                                                                                                          | 10     | CH    | N          |
| 20314                                                                                                                                                                                                                                                                                                                                                                                                                                                                                                                                                                                                                                                                                                                                                                                                                                                                                                                                                                                                                                                                                                                                                                                                                                                                                                                                                                                                                                                                                                                                                                                                                                                                                                                                                                                                                                                                                                                                                                                                                                                                                                                          | 14     | EH    | N.         |
| 44621.4                                                                                                                                                                                                                                                                                                                                                                                                                                                                                                                                                                                                                                                                                                                                                                                                                                                                                                                                                                                                                                                                                                                                                                                                                                                                                                                                                                                                                                                                                                                                                                                                                                                                                                                                                                                                                                                                                                                                                                                                                                                                                                                        | 1.14   |       |            |