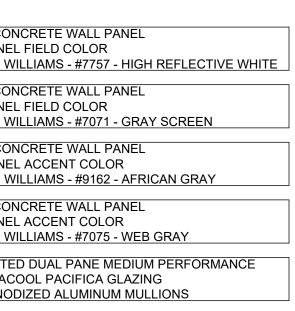

EXTERIOR ELEVATIONS

14 JUNE 2022

**Turner Road** Salem, Oregon

|        | TILT-UP CON<br>WALL PANEL<br>SHERWIN WI   |
|--------|-------------------------------------------|
|        | TILT-UP CON<br>2 WALL PANEL<br>SHERWIN WI |
|        | TILT-UP CON<br>3 WALL PANEL<br>SHERWIN WI |
|        | TILT-UP CON<br>4 WALL PANEL<br>SHERWIN WI |
|        | G<br>1 PPG VISTACC<br>CLEAR ANOD          |
| LEGEND |                                           |