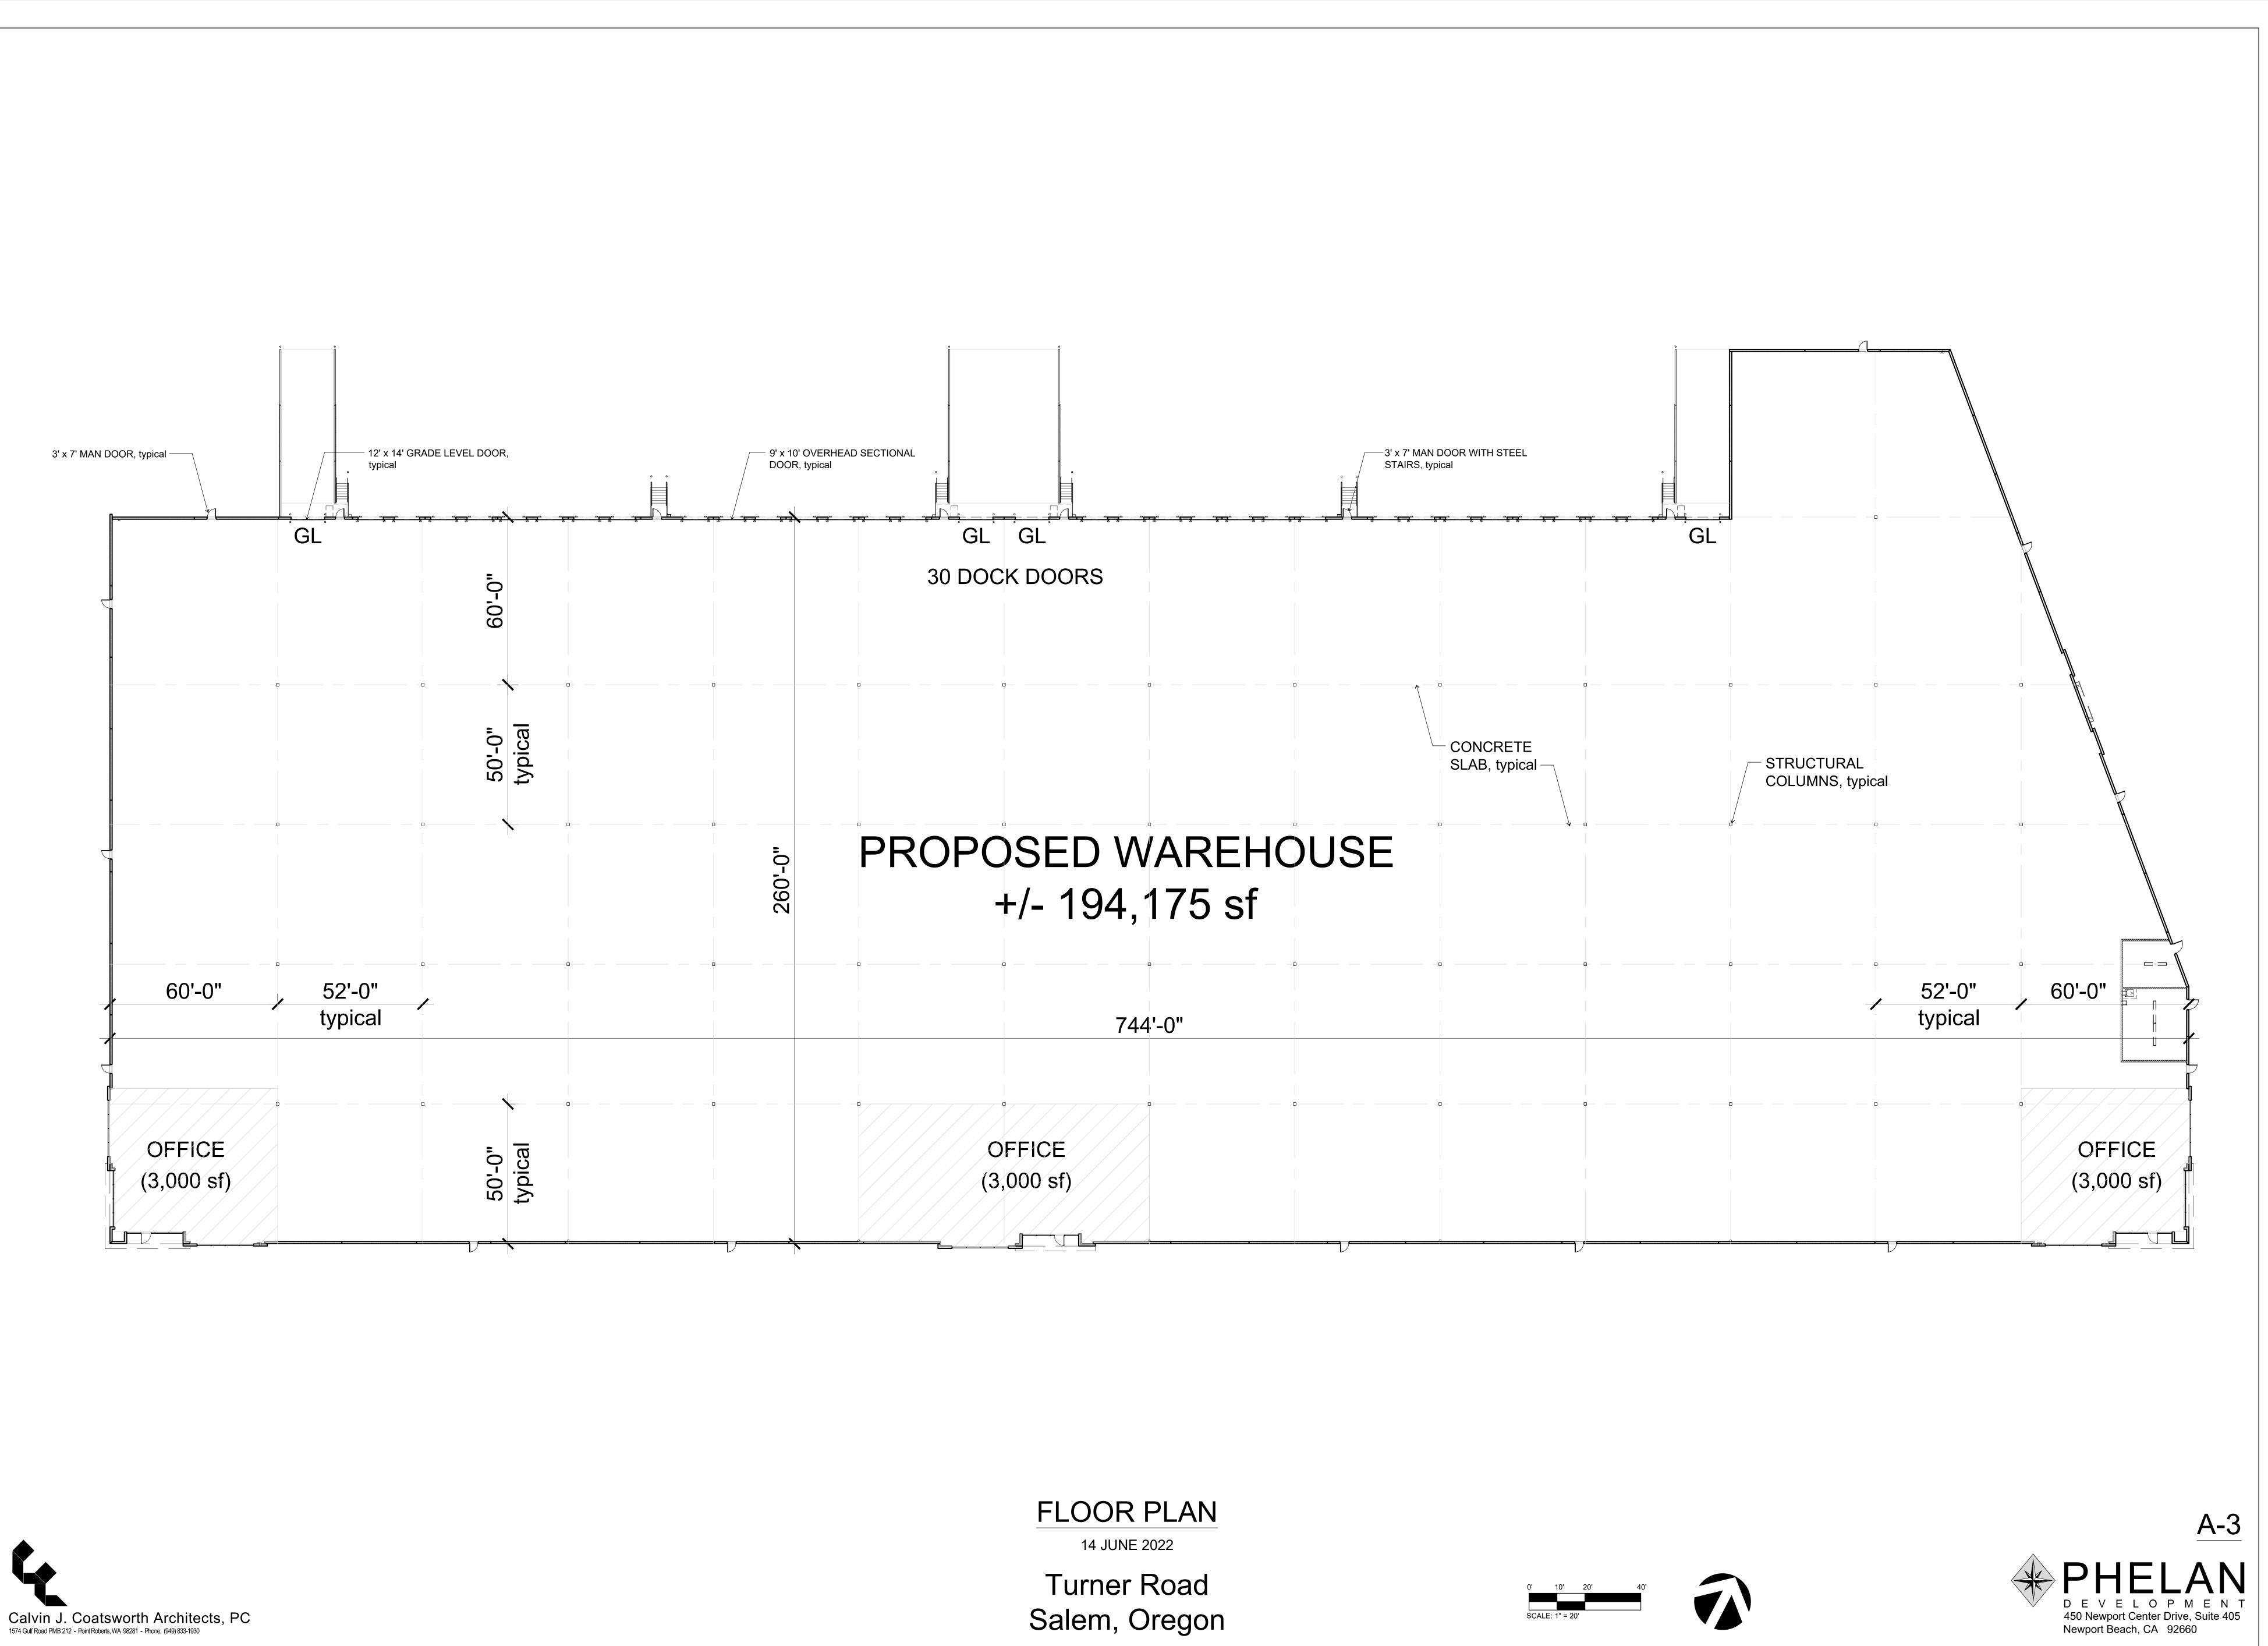

| 10 | 11<br>INTERNAL ROOF DRAIN (SHO<br>DASHED) AND OVER FLOW S<br>WITH METAL COVER, typical | OWN<br>SCUPPER | 13 | 14 |
|----|----------------------------------------------------------------------------------------|----------------|----|----|
|    |                                                                                        | <b>E</b>       |    |    |
|    |                                                                                        |                |    |    |
|    |                                                                                        |                |    |    |
|    |                                                                                        |                |    |    |

– 1 1/2" X 1 1/2" X 1/4"

STEEL ANGLE (FRAME &