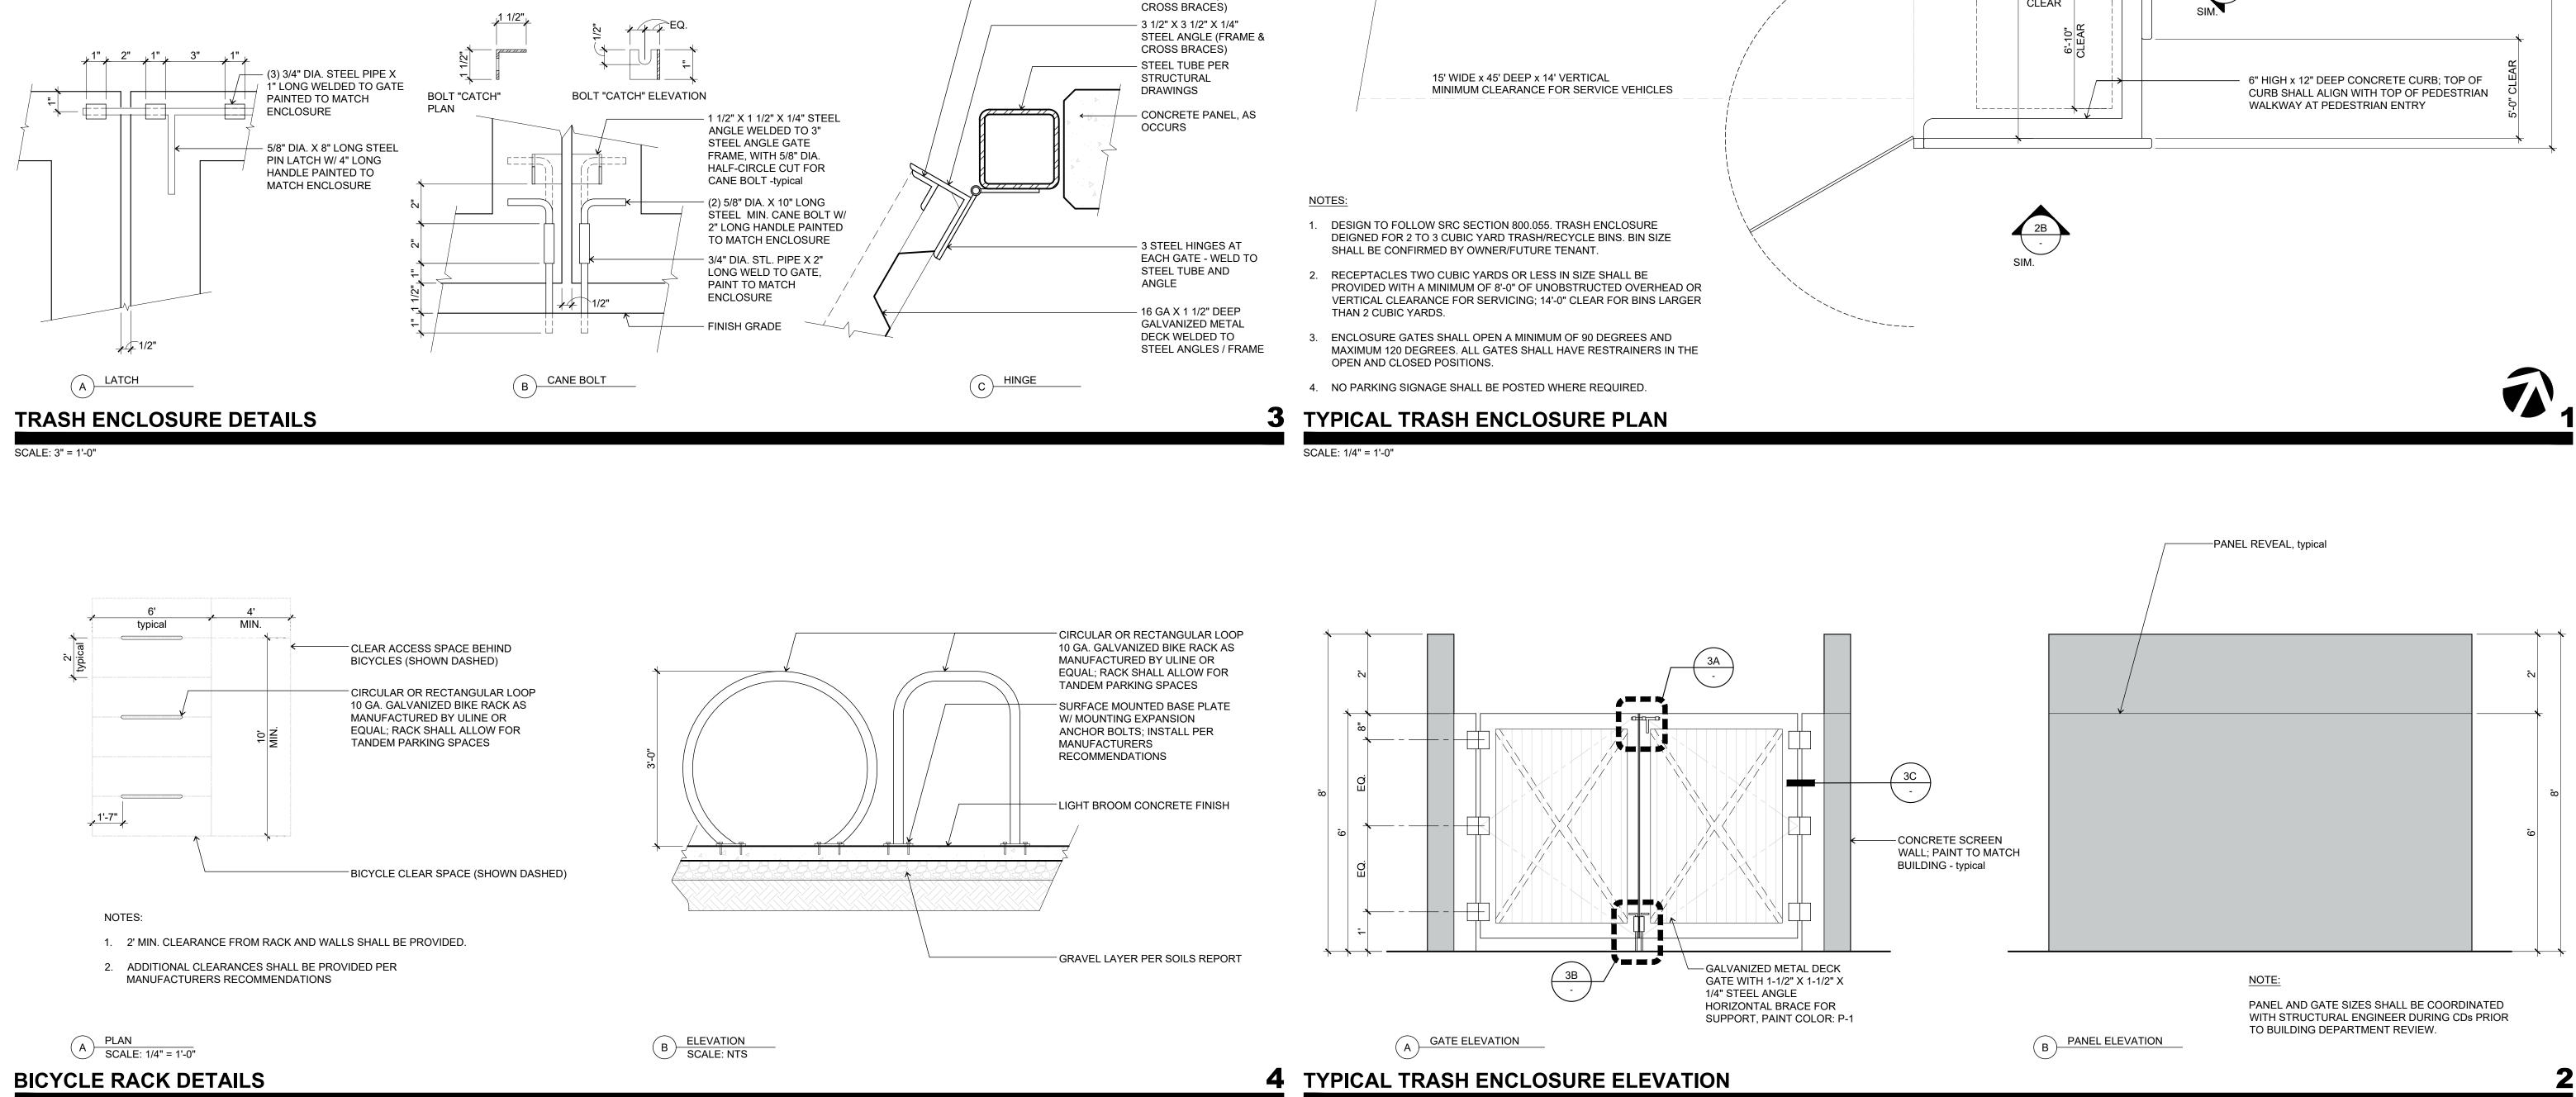

| 10 | 11<br>INTERNAL ROOF DRAIN (SHO<br>DASHED) AND OVER FLOW S<br>WITH METAL COVER, typical | OWN<br>SCUPPER | 13 | 14 |
|----|----------------------------------------------------------------------------------------|----------------|----|----|
|    |                                                                                        | <b>E</b>       |    |    |
|    |                                                                                        |                |    |    |
|    |                                                                                        |                |    |    |
|    |                                                                                        |                |    |    |

– 1 1/2" X 1 1/2" X 1/4"

STEEL ANGLE (FRAME &

# **Turner Road** Salem, Oregon

## SITE DETAILS

14 JUNE 2022

SCALE: 1/2" = 1'-0"