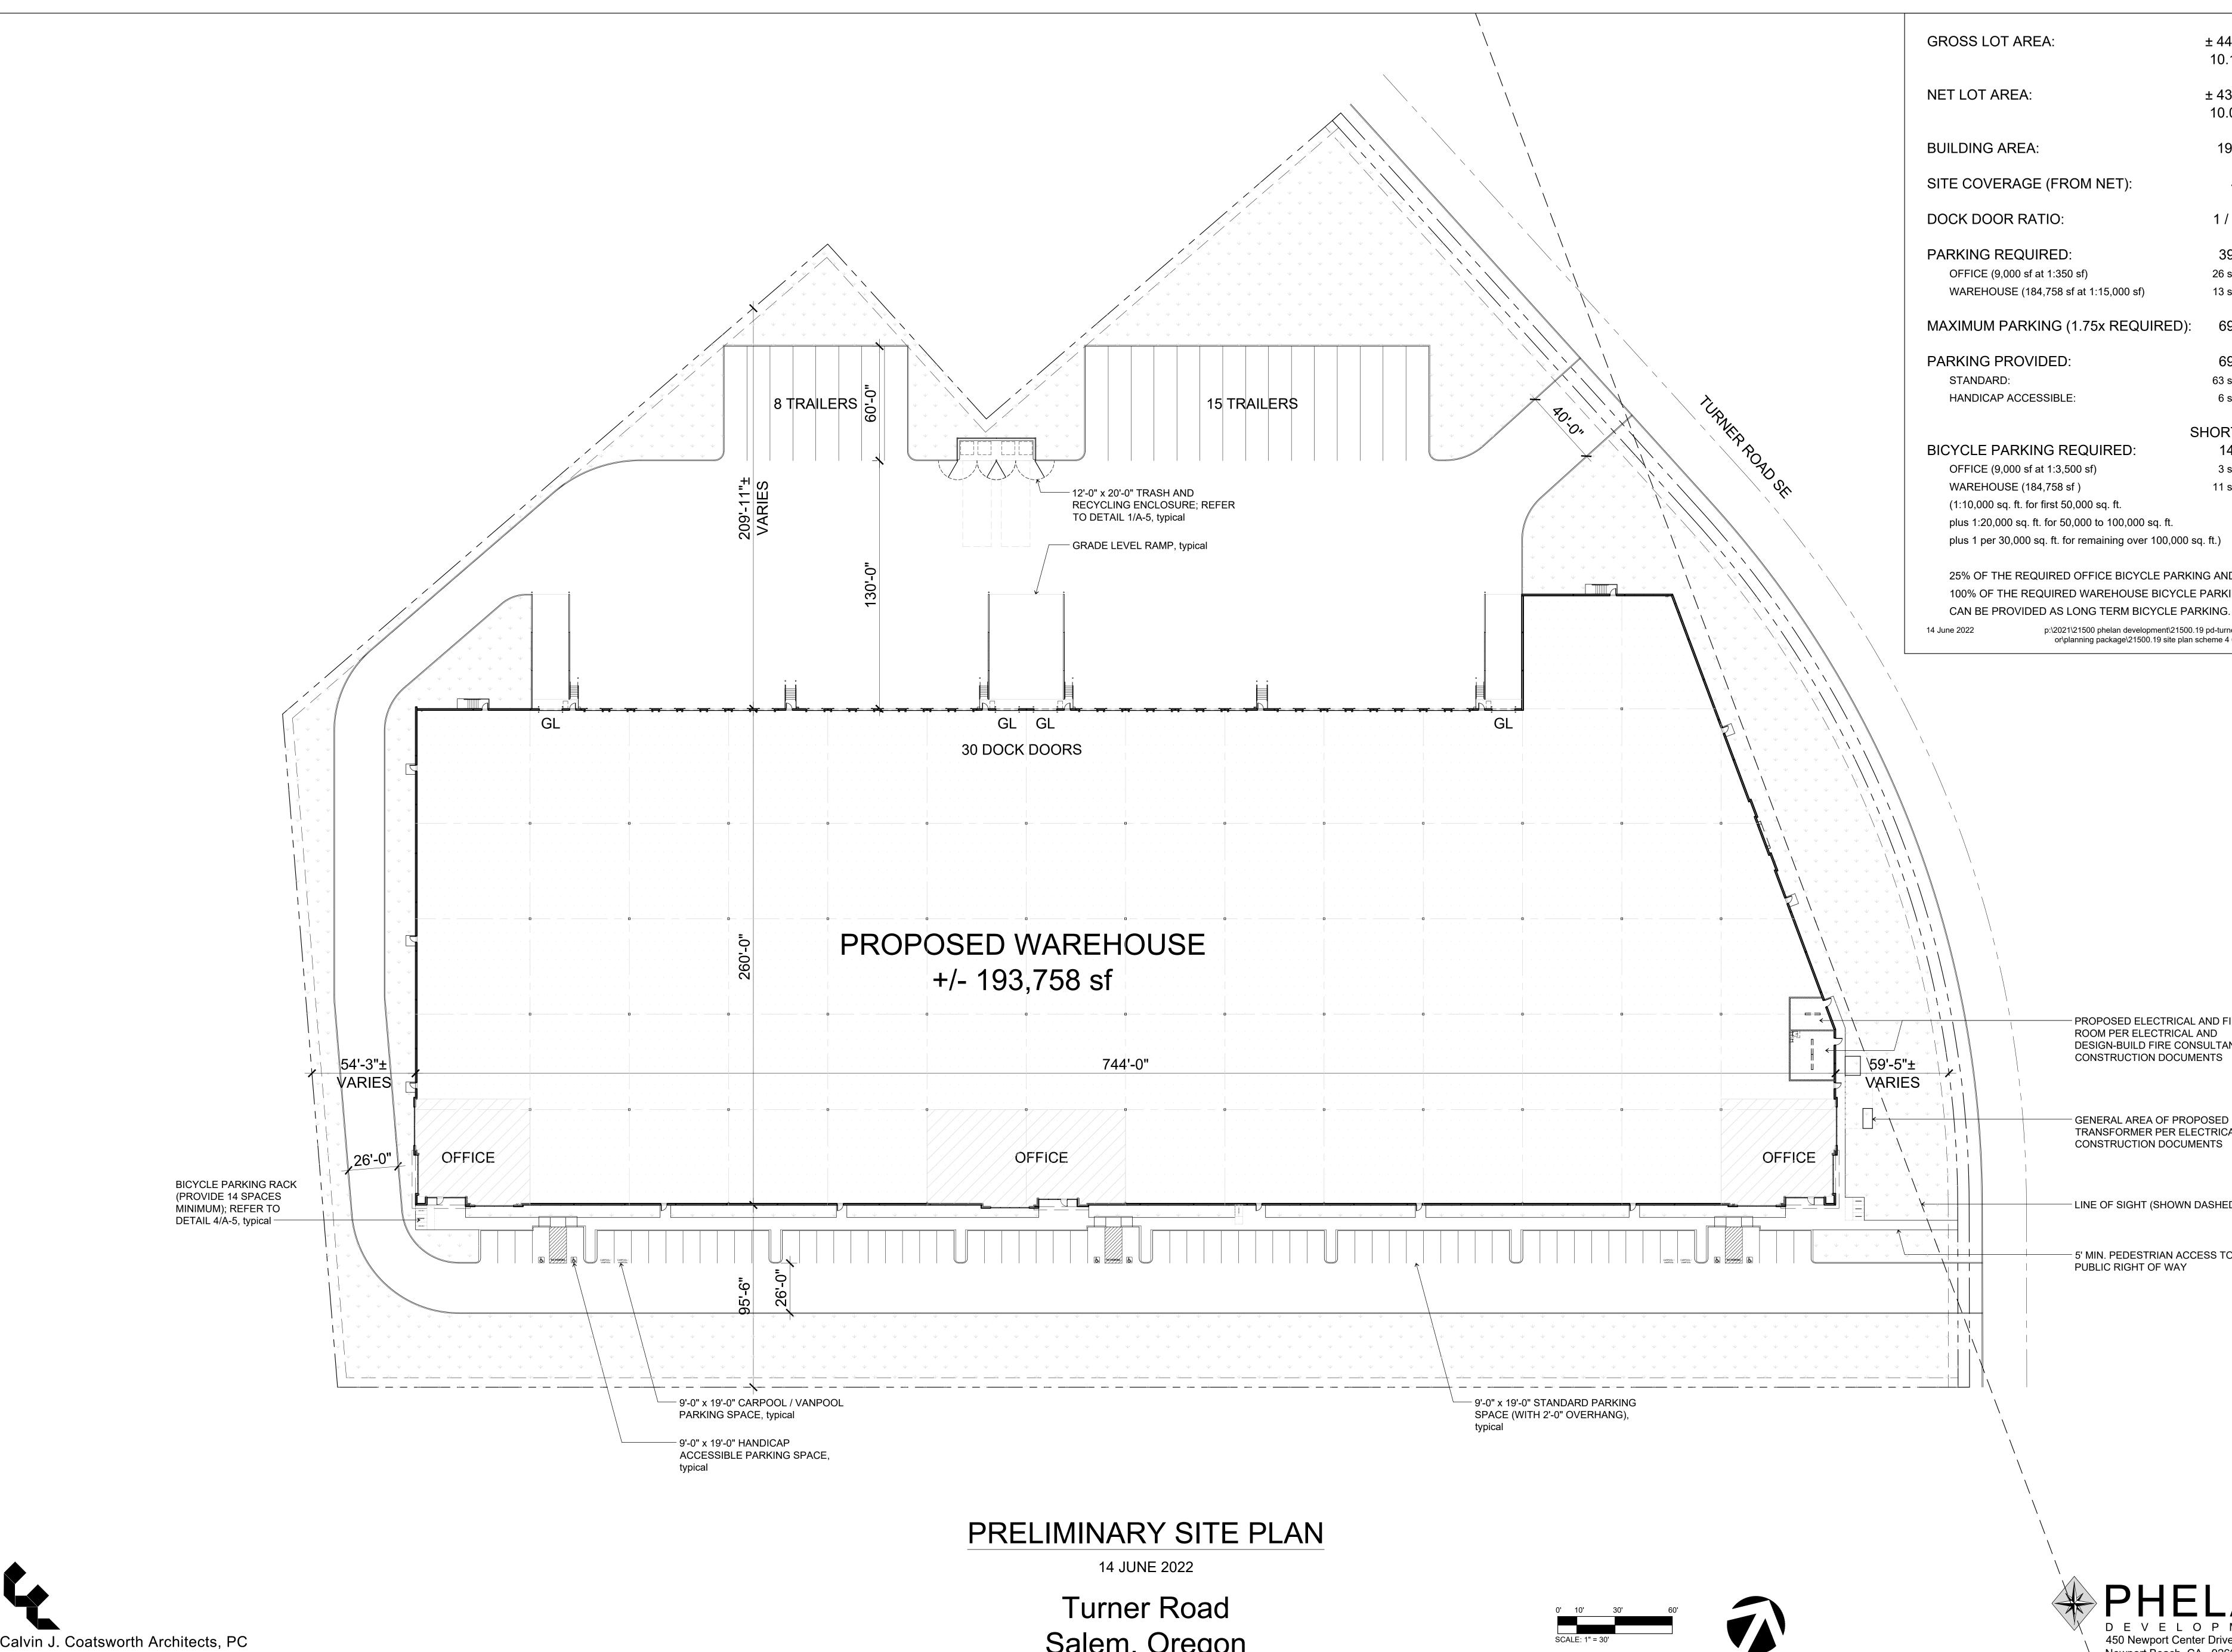

### PROJECT SUMMARY

OCCUPANCY GROUP: S-1 / B RAL SPECIALTY CODE CAL SPECIALTY CODE CONSTRUCTION TYPE: V-B ASSESSOR'S PARCEL NUMBER: 082W07C00200 AL SPECIALTY CODE GROSS LOT AREA: NET LOT AREA:

CURRENT ZONING USE:

IG - GENERAL INDUSTRIAL PROPOSED ZONING USE: IG - GENERAL INDUSTRIAL

± 440,696

10.12 acres

± 436,039

10.01 acres

BUILDING AREA: OFFICE: WAREHOUSE: SITE COVERAGE (FROM NET): DOCK DOOR RATIO: PARKING REQUIRED: OFFICE (1 / 350 sf) WAREHOUSE (1 / 15,000 sf) MAXIMUM PARKING: PARKING PROVIDED:

193,758 sf 9,000 sf 184,758 sf 44.44% 1 / 6,459 sf 39 spaces 26 spaces 13 spaces 69 spaces 69 spaces

CENTER LINE COLUMN GRID LINE

LINE OF SOFFIT OR \_\_\_\_\_ ELEMENT ABOVE

\_\_\_\_\_ PROPERTY LINE

450 NEWPORT CENTER DRIVE, SUITE 405 NEWPORT BEACH, CA 92660 (949) 720-8050 APPLICANT MICHAEL DEARMEY PHELAN DEVELOPMENT COMPANY 450 NEWPORT CENTER DRIVE, SUITE 405 NEWPORT BEACH, CA 92660 (949) 720-8050 ARCHITECT CALVIN J. COATSWORTH ARCHITECTS, PC 1574 GULF ROAD PMB 212 POINT ROBERST, WA 98281 PHONE: (949) 833-1930 **CIVIL ENGINEER** CRAIG HARRIS (5)AAI ENGINEERING 4875 SW GRIFFITH DRIVE, SUITE 300 BEAVERTON, OR 97005 PHONE: (503) 352-3030 PROJECT LANDSCAPE TERESA LONG, PLA LOCATION -AAI ENGINEERING 4875 SW GRIFFITH DRIVE, SUITE 100 KUEBLER BLVD. BEAVERTON, OR 97005 PHONE: (503) 352-3030

#### PROJECT TEAM

OWNER / DEVELOPER

VICINITY MAP SCALE: NOT TO SCALE

Calvin J. Coatsworth Architects, PC 1574 Gulf Road PMB 212 - Point Roberts, WA 98281 - Phone: (949) 833-1930

Salem, Oregon

± 440,696 sf 10.12 acres ± 436,039 sf 10.01 acres 193,758 sf 44.44 % 1 / 6,459 sf 39 spaces 26 spaces 13 spaces 69 spaces 69 spaces 63 spaces 6 spaces SHORT TERM 14 spaces 3 spaces 11 spaces 5 spaces 3 spaces plus 1 per 30,000 sq. ft. for remaining over 100,000 sq. ft.) 3 spaces 25% OF THE REQUIRED OFFICE BICYCLE PARKING AND 100% OF THE REQUIRED WAREHOUSE BICYCLE PARKING p:\2021\21500 phelan development\21500.19 pd-turner road, salem, or\planning package\21500.19 site plan scheme 4 6.14.2022.dwg PROPOSED ELECTRICAL AND FIRE ROOM PER ELECTRICAL AND DESIGN-BUILD FIRE CONSULTANT CONSTRUCTION DOCUMENTS - GENERAL AREA OF PROPOSED TRANSFORMER PER ELECTRICAL CONSTRUCTION DOCUMENTS - LINE OF SIGHT (SHOWN DASHED) - 5' MIN. PEDESTRIAN ACCESS TO PUBLIC RIGHT OF WAY A-2  $_{AN}$ PHFI D E V E L O P M E N T 450 Newport Center Drive, Suite 405 Newport Beach, CA 92660