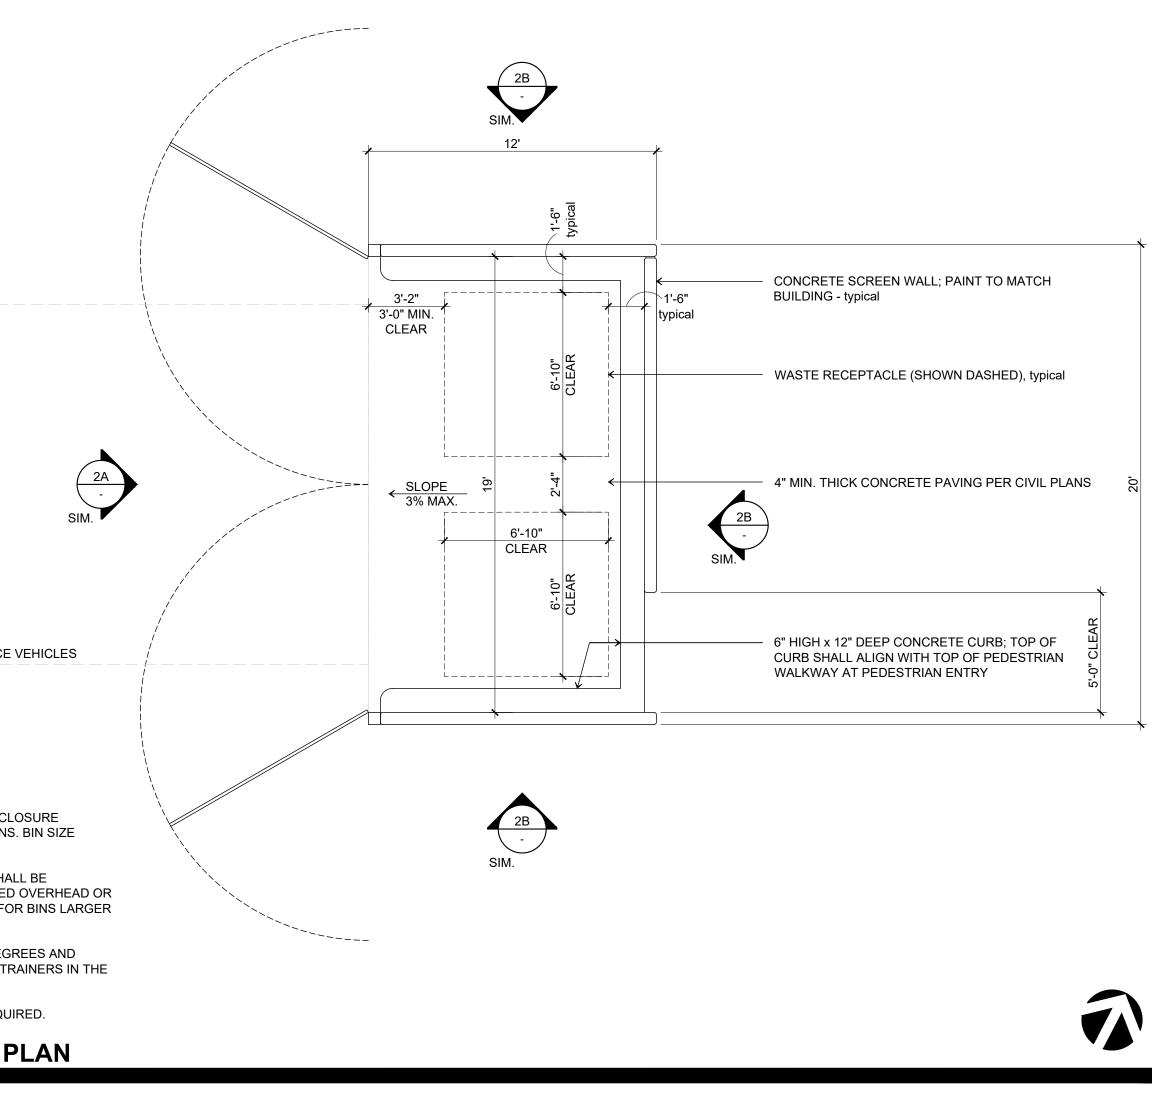

# **Turner Road** Salem, Oregon

## SITE DETAILS

14 JUNE 2022

SCALE: 1/2" = 1'-0"