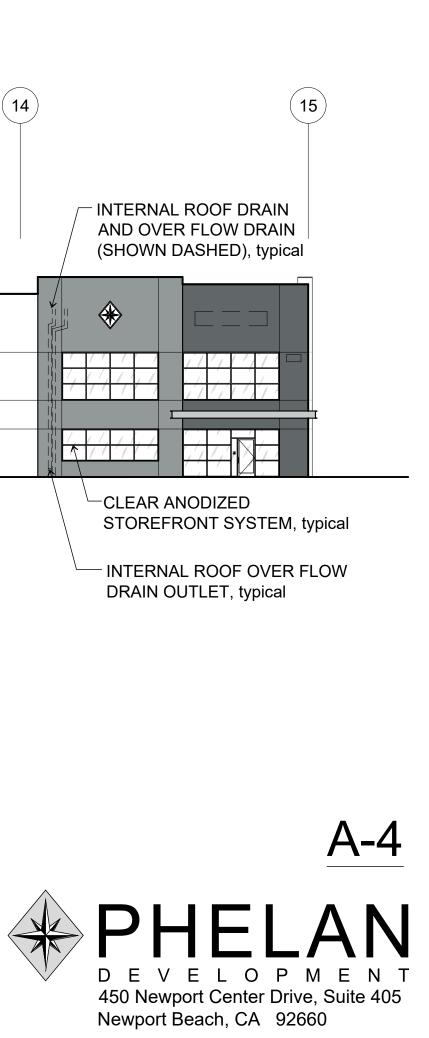

EXTERIOR ELEVATIONS

14 JUNE 2022

**Turner Road** Salem, Oregon

|        | TILT-UP CON<br>WALL PANEL<br>SHERWIN WI   |
|--------|-------------------------------------------|
|        | TILT-UP CON<br>2 WALL PANEL<br>SHERWIN WI |
|        | TILT-UP CON<br>3 WALL PANEL<br>SHERWIN WI |
|        | TILT-UP CON<br>4 WALL PANEL<br>SHERWIN WI |
|        | G<br>1 PPG VISTACC<br>CLEAR ANOD          |
| LEGEND |                                           |

| 10 | 11<br>INTERNAL ROOF DRAIN (SHO<br>DASHED) AND OVER FLOW S<br>WITH METAL COVER, typical | OWN<br>SCUPPER | 13 | 14 |
|----|----------------------------------------------------------------------------------------|----------------|----|----|
|    |                                                                                        | <b>E</b>       |    |    |
|    |                                                                                        |                |    |    |
|    |                                                                                        |                |    |    |
|    |                                                                                        |                |    |    |