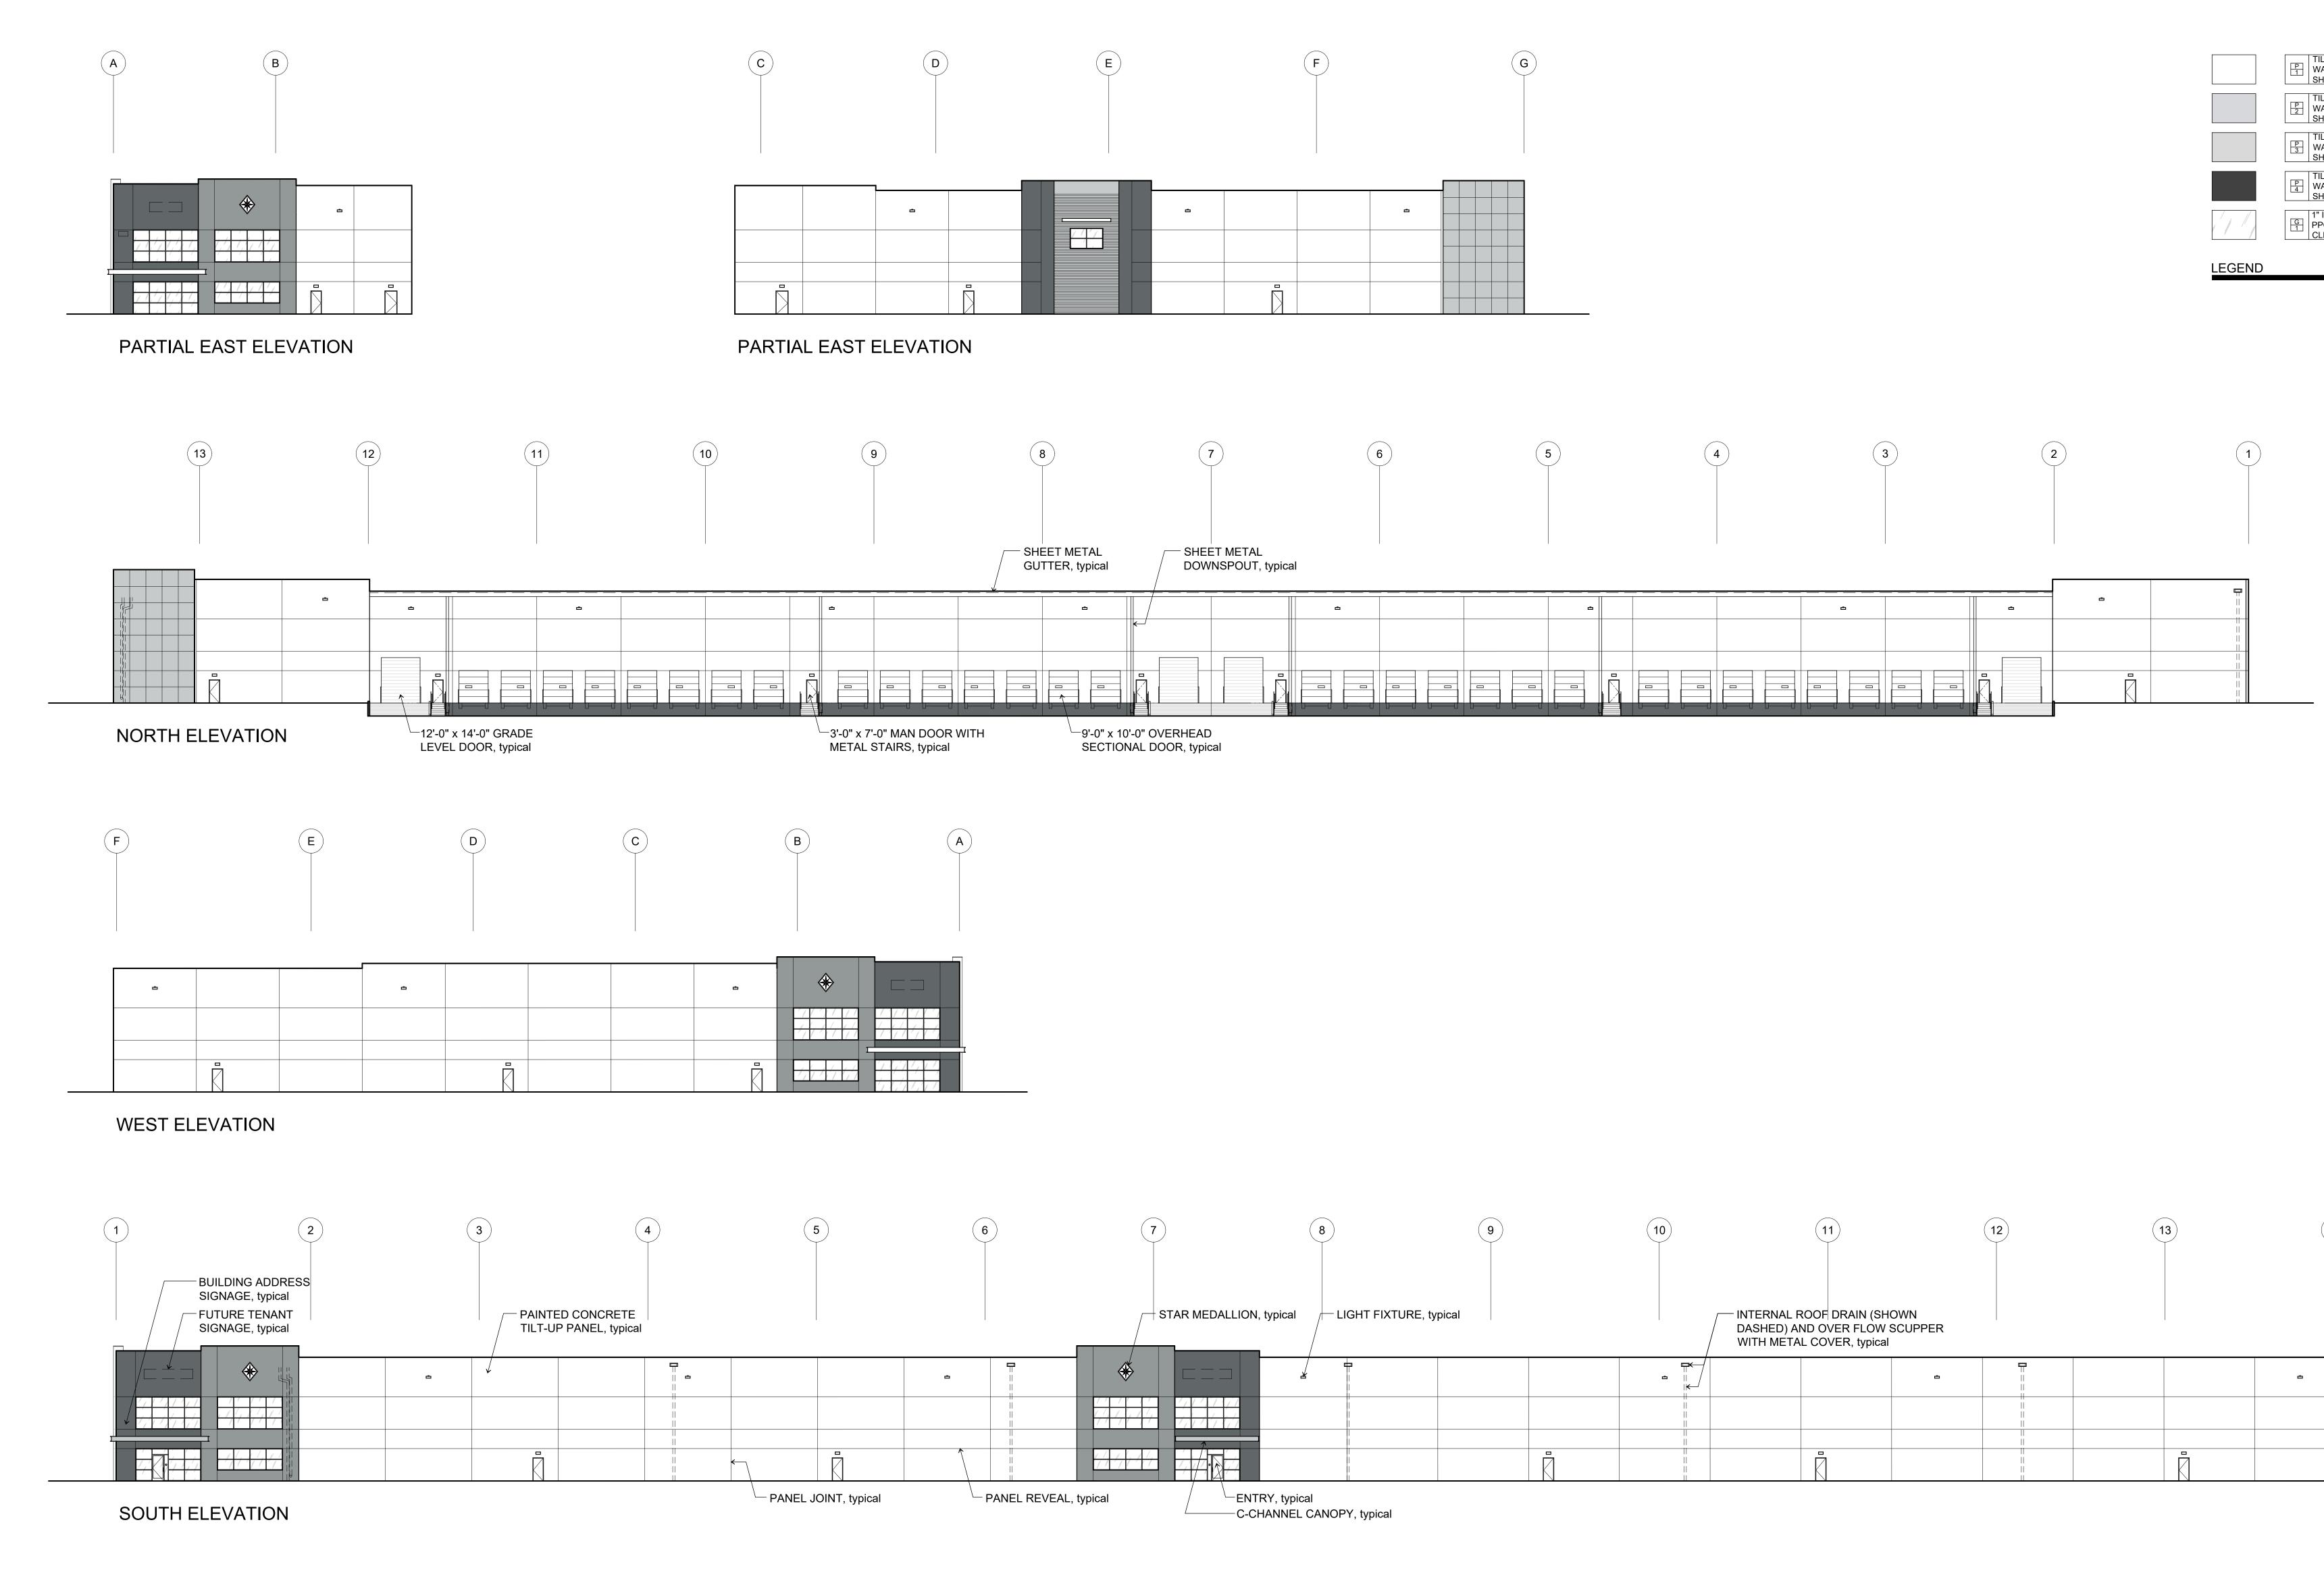

EXTERIOR ELEVATIONS

14 JUNE 2022

**Turner Road** Salem, Oregon

|        | TILT-UP CON<br>WALL PANEL<br>SHERWIN WI   |
|--------|-------------------------------------------|
|        | TILT-UP CON<br>2 WALL PANEL<br>SHERWIN WI |
|        | TILT-UP CON<br>3 WALL PANEL<br>SHERWIN WI |
|        | TILT-UP CON<br>4 WALL PANEL<br>SHERWIN WI |
|        | G<br>1 PPG VISTACC<br>CLEAR ANOD          |
| LEGEND |                                           |

| 10 | 11<br>INTERNAL ROOF DRAIN (SHO<br>DASHED) AND OVER FLOW S<br>WITH METAL COVER, typical | OWN<br>SCUPPER | 13 | 14 |
|----|----------------------------------------------------------------------------------------|----------------|----|----|
|    |                                                                                        | <b>E</b>       |    |    |
|    |                                                                                        |                |    |    |
|    |                                                                                        |                |    |    |
|    |                                                                                        |                |    |    |