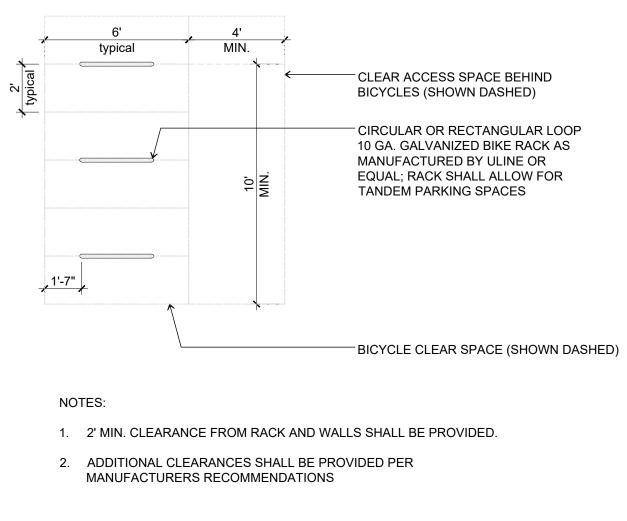

# **Turner Road** Salem, Oregon

## SITE DETAILS

14 JUNE 2022

SCALE: 1/2" = 1'-0"