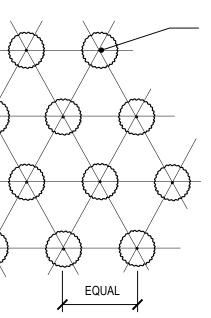

## GROUNDCOVER & HERBACEOUS PLANT PLANTING DETAIL

L2.0 / SCALE: NTS

(1) ALL GROUNDCOVER AND HERBACEOUS PLANTS SHALL BE PLANTED AT EQUAL TRIANGULAR SPACING AS NOTED ON PLANTING PLAN.

(2) LOCATE GROUNDCOVER ONE HALF OF SPECIFIED SPACING DISTANCE FROM ANY CURB, SIDEWALK, OR OTHER HARD SURFACE, UNLESS OTHERWISE DIRECTED.

### 2 GROUNDCOVER & HERBACEOUS PLANT PLANTING PLAN

SET CROWN OF ROOTBALL 1" ABOVE FINISH GRADE

REMOVE BURLAP, WIRE & STRING FROM ROOTBALL PRIOR TO PLANTING

SCARIFY SIDES AND BOTTOM

BACKFILL WITH TOP SOIL AS PER SPEC