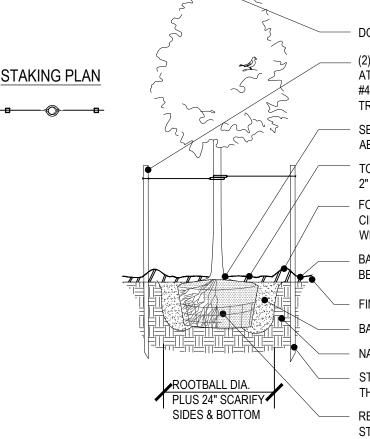

## GROUNDCOVER & HERBACEOUS PLANT PLANTING DETAIL







L2.0 / SCALE: NTS







(1) ALL GROUNDCOVER AND HERBACEOUS PLANTS SHALL BE PLANTED AT EQUAL TRIANGULAR SPACING AS NOTED ON PLANTING PLAN.

(2) LOCATE GROUNDCOVER ONE HALF OF SPECIFIED SPACING DISTANCE FROM ANY CURB, SIDEWALK, OR OTHER HARD SURFACE, UNLESS OTHERWISE DIRECTED.

### 2 GROUNDCOVER & HERBACEOUS PLANT PLANTING PLAN

SET CROWN OF ROOTBALL 1" ABOVE FINISH GRADE

REMOVE BURLAP, WIRE & STRING FROM ROOTBALL PRIOR TO PLANTING

SCARIFY SIDES AND BOTTOM

BACKFILL WITH TOP SOIL AS PER SPEC

ບ Ζ \_ R Ш Ш Ζ \_\_\_\_ ບ Ζ Ľ SW 620 52

# A D A 0 m RIA URNER **SUDUS** ┢

#### SHEET TITLE

## LANDSCAPE DETAILS

| DATE:      | 06/15/22 |
|------------|----------|
| DRAWN:     | CFT      |
| CHECKED:   | CNH      |
| REVISIONS: |          |

C AAI ENGINEERING INC. 2022, ALL RIGHTS RESERVED