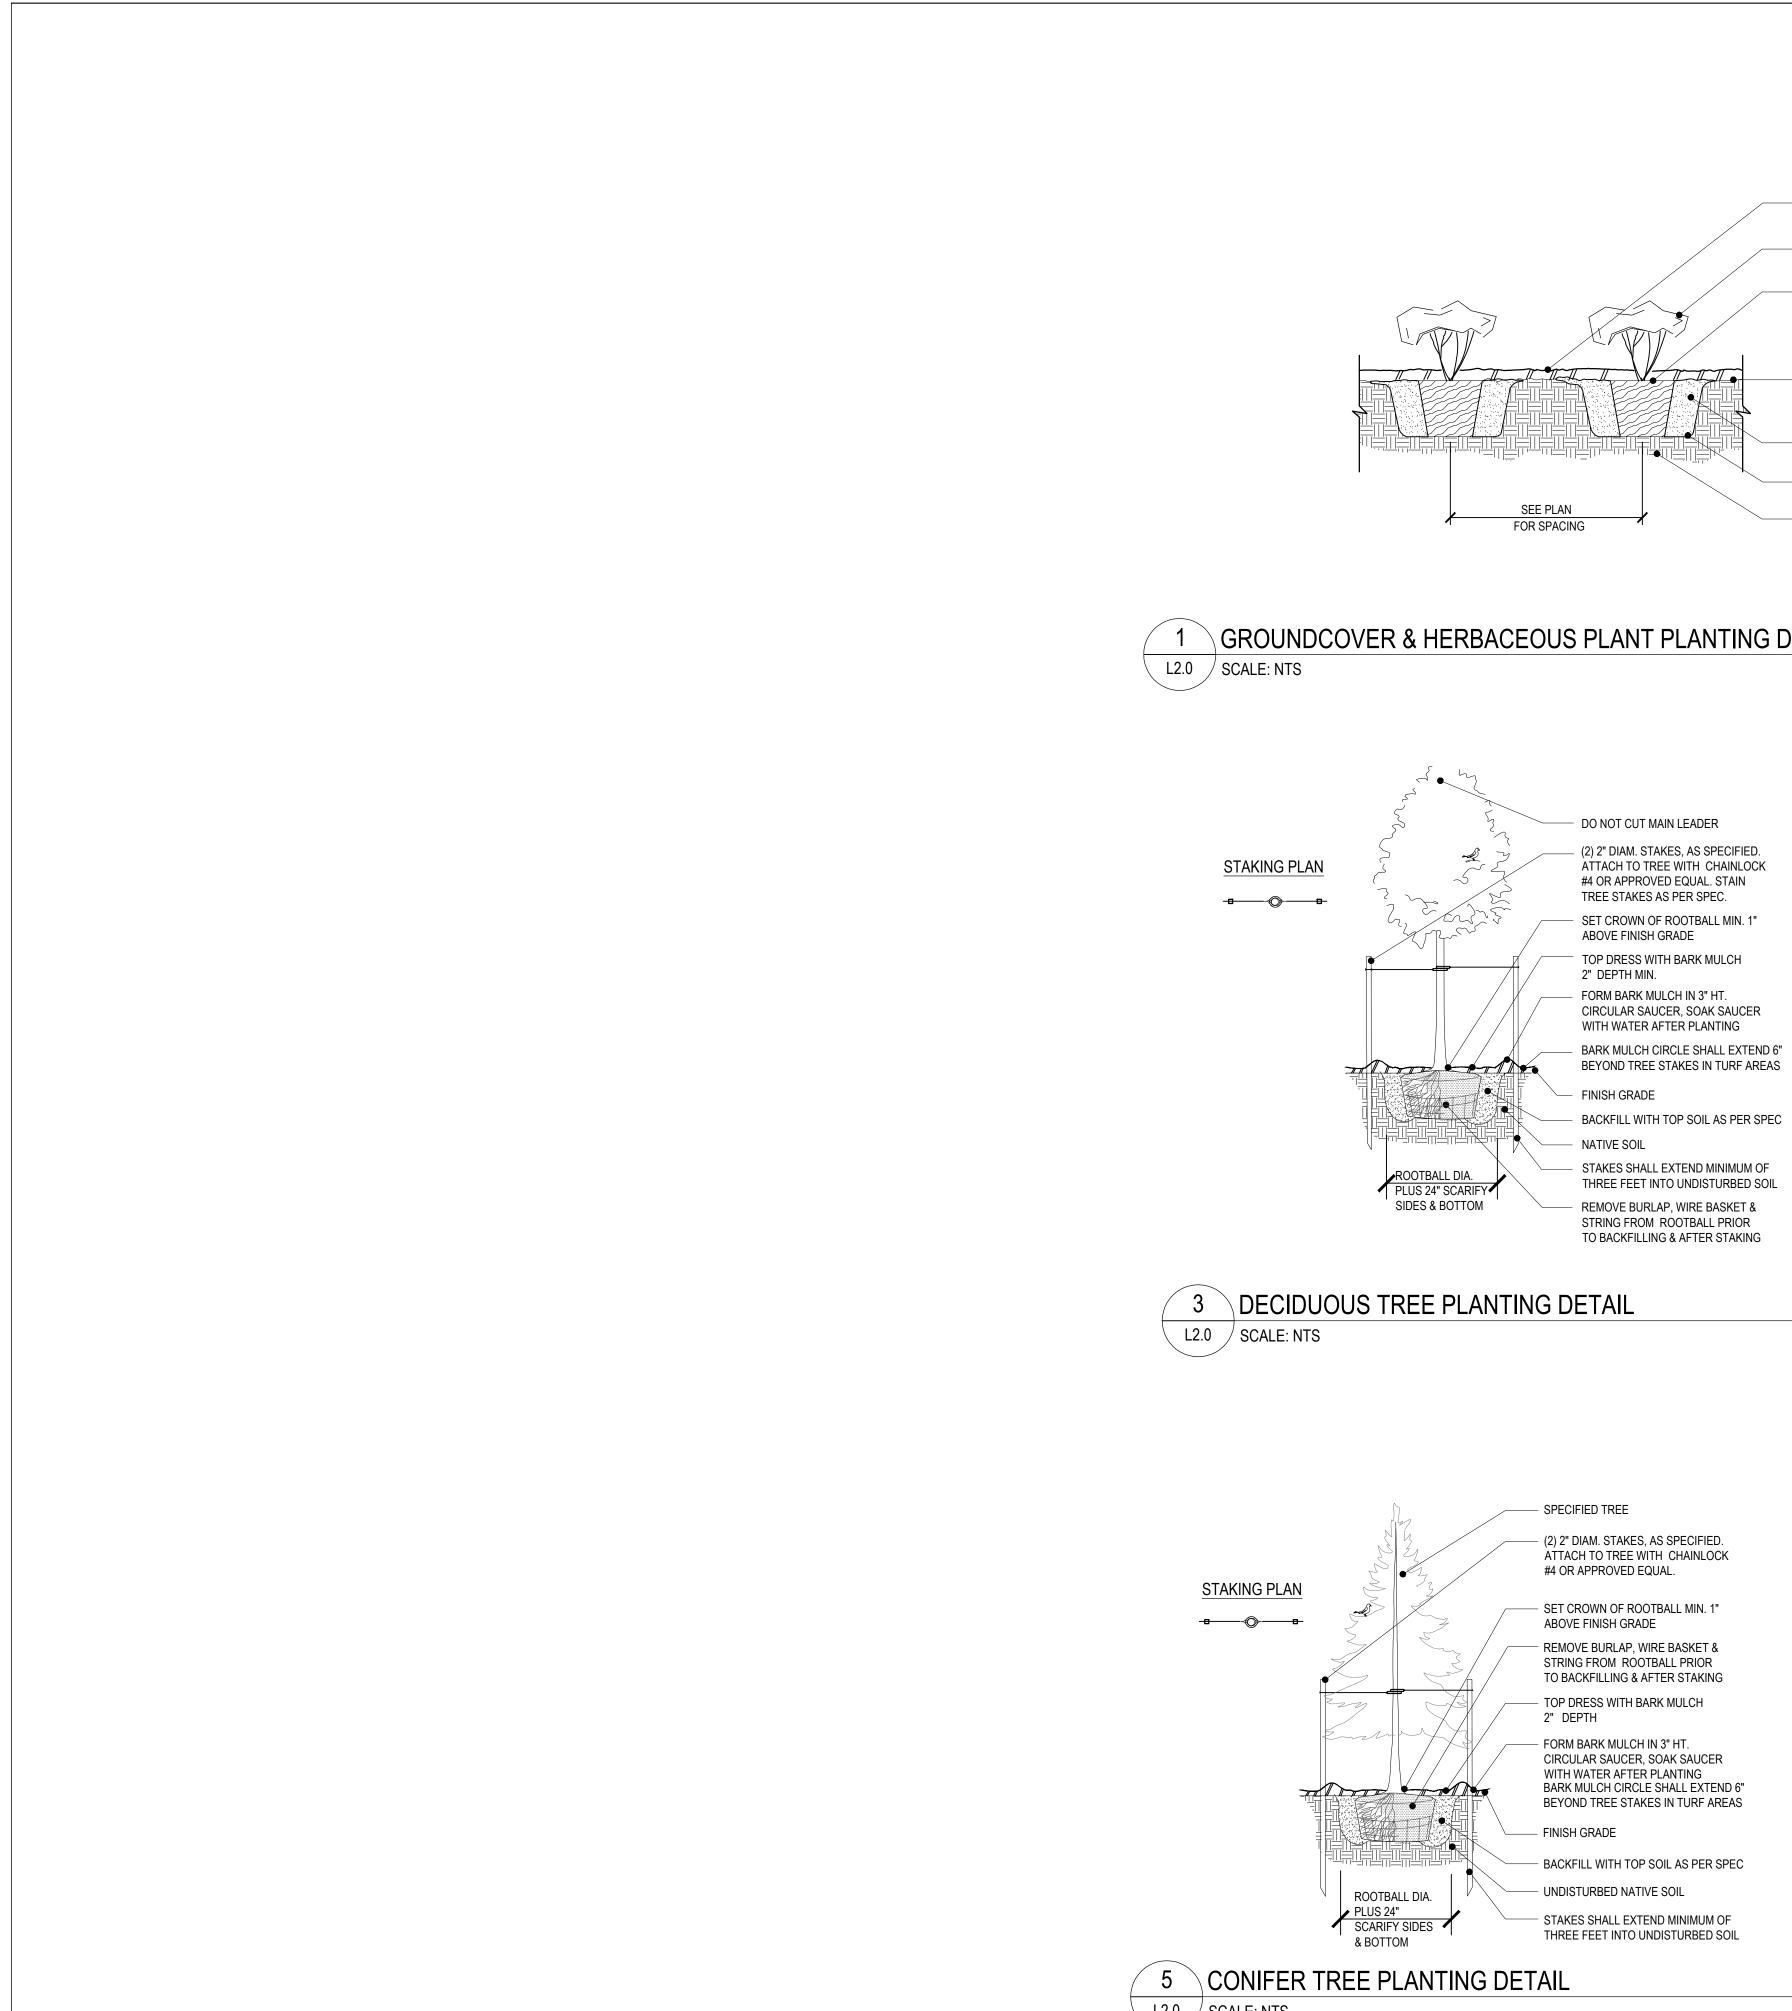

## GROUNDCOVER & HERBACEOUS PLANT PLANTING DETAIL

L2.0 / SCALE: NTS

(1) ALL GROUNDCOVER AND HERBACEOUS PLANTS SHALL BE PLANTED AT EQUAL TRIANGULAR SPACING AS NOTED ON PLANTING PLAN.

(2) LOCATE GROUNDCOVER ONE HALF OF SPECIFIED SPACING DISTANCE FROM ANY CURB, SIDEWALK, OR OTHER HARD SURFACE, UNLESS OTHERWISE DIRECTED.

### 2 GROUNDCOVER & HERBACEOUS PLANT PLANTING PLAN

SET CROWN OF ROOTBALL 1" ABOVE FINISH GRADE

REMOVE BURLAP, WIRE & STRING FROM ROOTBALL PRIOR TO PLANTING

SCARIFY SIDES AND BOTTOM

BACKFILL WITH TOP SOIL AS PER SPEC