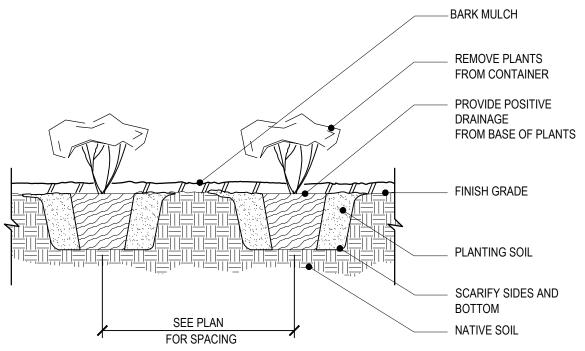

## GROUNDCOVER & HERBACEOUS PLANT PLANTING DETAIL

L2.0 / SCALE: NTS

(1) ALL GROUNDCOVER AND HERBACEOUS PLANTS SHALL BE PLANTED AT EQUAL TRIANGULAR SPACING AS NOTED ON PLANTING PLAN.

(2) LOCATE GROUNDCOVER ONE HALF OF SPECIFIED SPACING DISTANCE FROM ANY CURB, SIDEWALK, OR OTHER HARD SURFACE, UNLESS OTHERWISE DIRECTED.

### 2 GROUNDCOVER & HERBACEOUS PLANT PLANTING PLAN

SET CROWN OF ROOTBALL 1" ABOVE FINISH GRADE

REMOVE BURLAP, WIRE & STRING FROM ROOTBALL PRIOR TO PLANTING

SCARIFY SIDES AND BOTTOM

BACKFILL WITH TOP SOIL AS PER SPEC