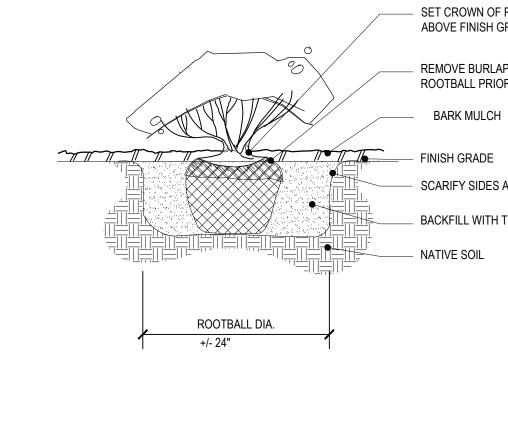

## GROUNDCOVER & HERBACEOUS PLANT PLANTING DETAIL







L2.0 / SCALE: NTS







(1) ALL GROUNDCOVER AND HERBACEOUS PLANTS SHALL BE PLANTED AT EQUAL TRIANGULAR SPACING AS NOTED ON PLANTING PLAN.

(2) LOCATE GROUNDCOVER ONE HALF OF SPECIFIED SPACING DISTANCE FROM ANY CURB, SIDEWALK, OR OTHER HARD SURFACE, UNLESS OTHERWISE DIRECTED.

### 2 GROUNDCOVER & HERBACEOUS PLANT PLANTING PLAN

SET CROWN OF ROOTBALL 1" ABOVE FINISH GRADE

REMOVE BURLAP, WIRE & STRING FROM ROOTBALL PRIOR TO PLANTING

SCARIFY SIDES AND BOTTOM

BACKFILL WITH TOP SOIL AS PER SPEC

ບ Ζ \_ R Ш Ш Ζ \_\_\_\_ ບ Ζ Ľ SW 620 52

# A D A 0 m RIA URNER **SUDUS** ┢

#### SHEET TITLE

## LANDSCAPE DETAILS

| DATE:      | 06/15/22 |
|------------|----------|
| DRAWN:     | CFT      |
| CHECKED:   | CNH      |
| REVISIONS: |          |

C AAI ENGINEERING INC. 2022, ALL RIGHTS RESERVED

THESE DRAWINGS ARE THE