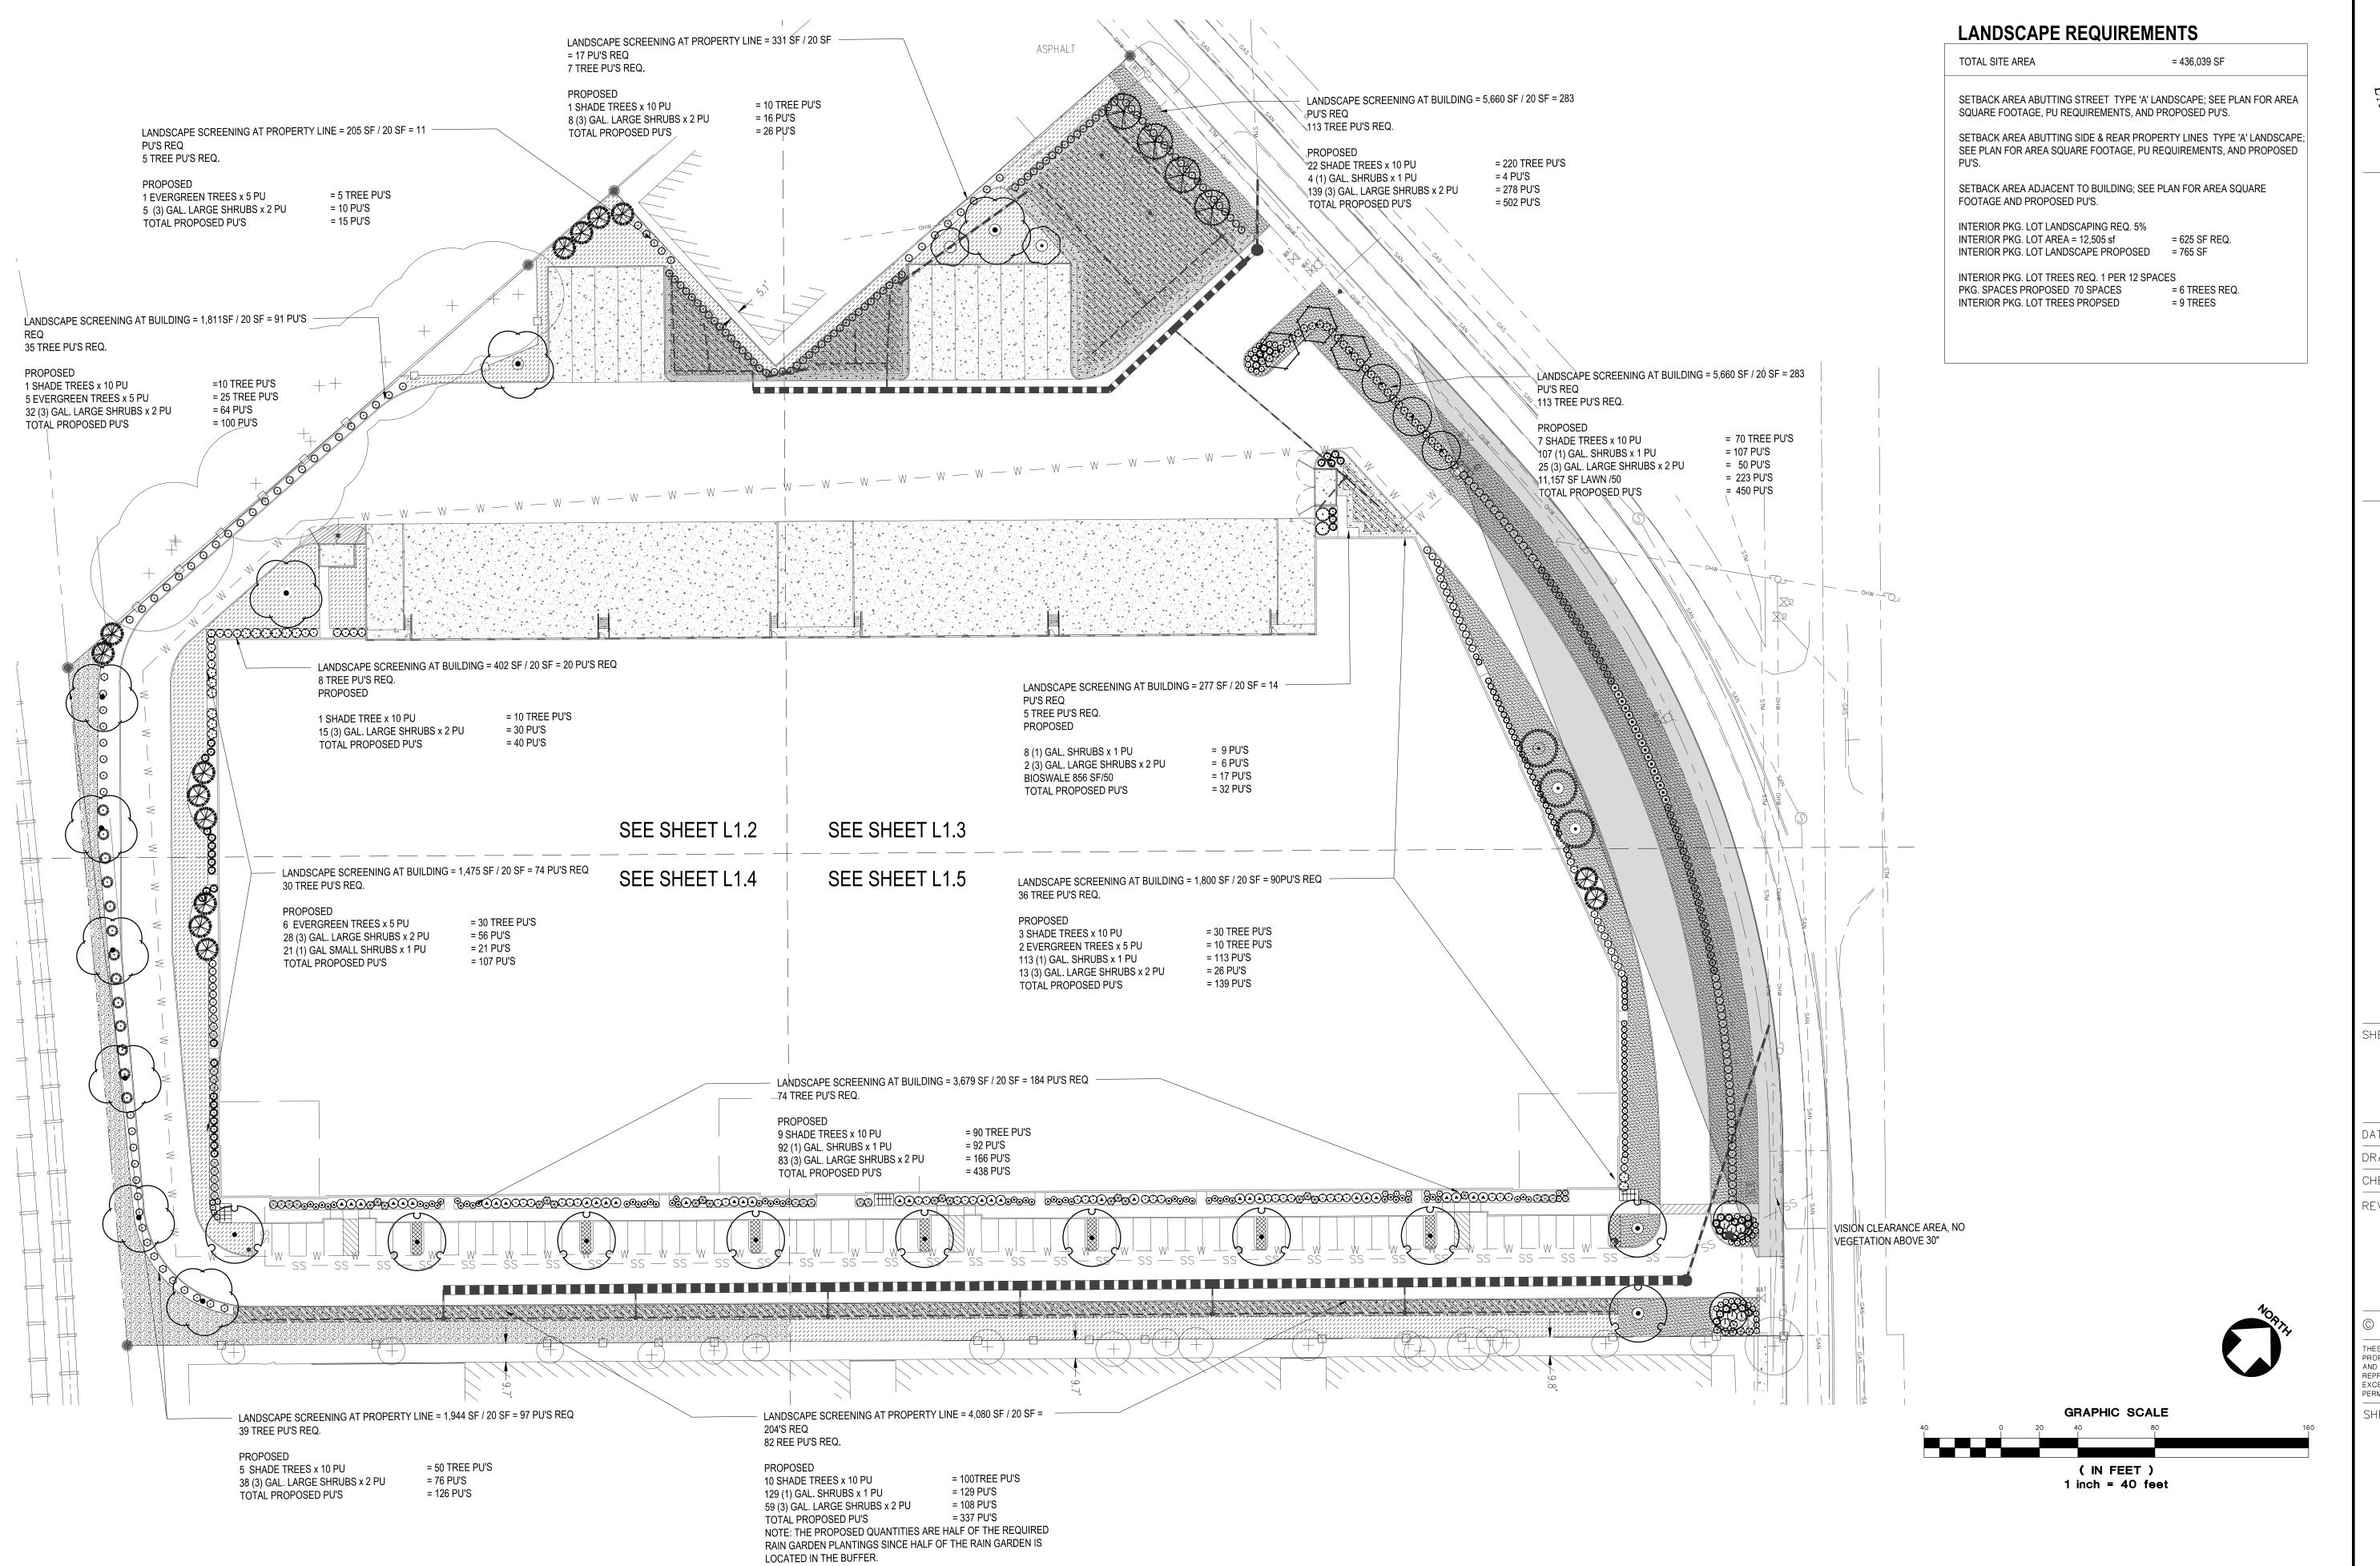

SHEET NUMBER

JOB NUMBER: A21166.10

Teresa Katherine Long OREGON STATE ARCHIVE

SHEET TITLE

**OVERALL** LANDSCAPE **PLAN** 

DATE: 02/11/22 DRAWN: KPM CHECKED: CNH

**REVISIONS:** 

AAI ENGINEERING INC. 2022, ALL RIGHTS RESERVED THESE DRAWINGS ARE THE PROPERTY OF AAI ENGINEERING INC. AND ARE NOT TO BE USED OR

REPRODUCED IN ANY MANNER, EXCEPT WITH THE PRIOR WRITTEN PERMISSION OF AAI ENGINEERING INC.

SHEET NUMBER

JOB NUMBER: A21166.10