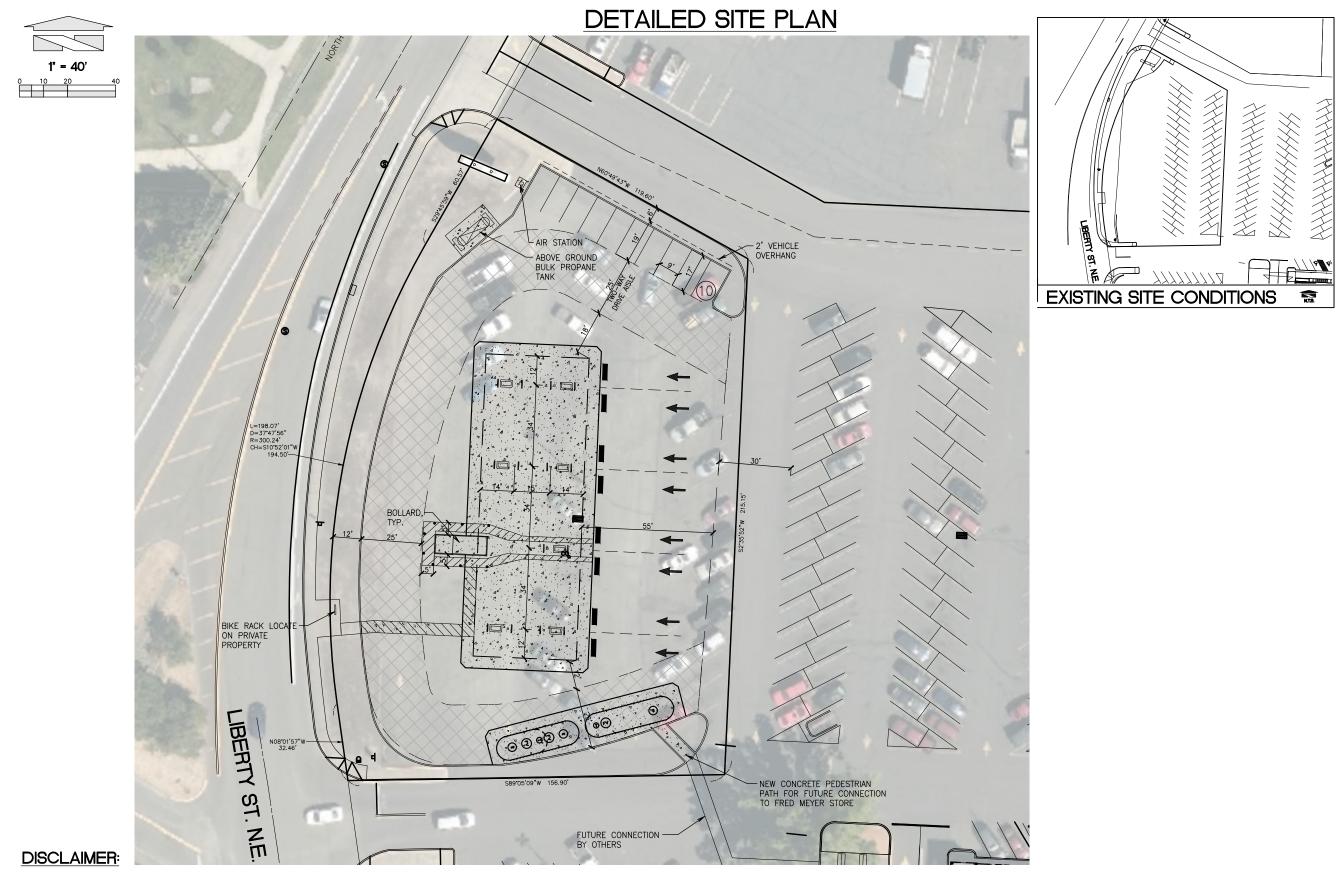

- 1. THIS SITE PLAN IS BASED ON A SITE PLAN BY MULVANNY G2 ARCHITECTURE, DATED 4/12/06 AND A PARTIAL SURVEY BY TERRA CALC, DATED 7/26/21. THIS PLAN HAS BEEN PREPARED WITHOUT THE BENEFIT OF COMPLETE ZONING INFORMATION OR CONFIRMATION OF SITE DEVELOPMENT STANDARDS AND THUS THE SITE DEVELOPMENT FEASIBILITY IS NOT IMPLIED OR GUARANTEED.
- THE TOTAL PARKING COUNT IS BASED ON AN AERIAL PHOTOGRAPH AND THE ACCURACY OF THE COUNT IS NOT GUARANTEED. FIELD VERIFICATION OF TOTAL PARKING IS RECOMMENDED.

## FRED MEYER FUELING FACILITY

2855 BROADWAY N.E. SALEM, OR