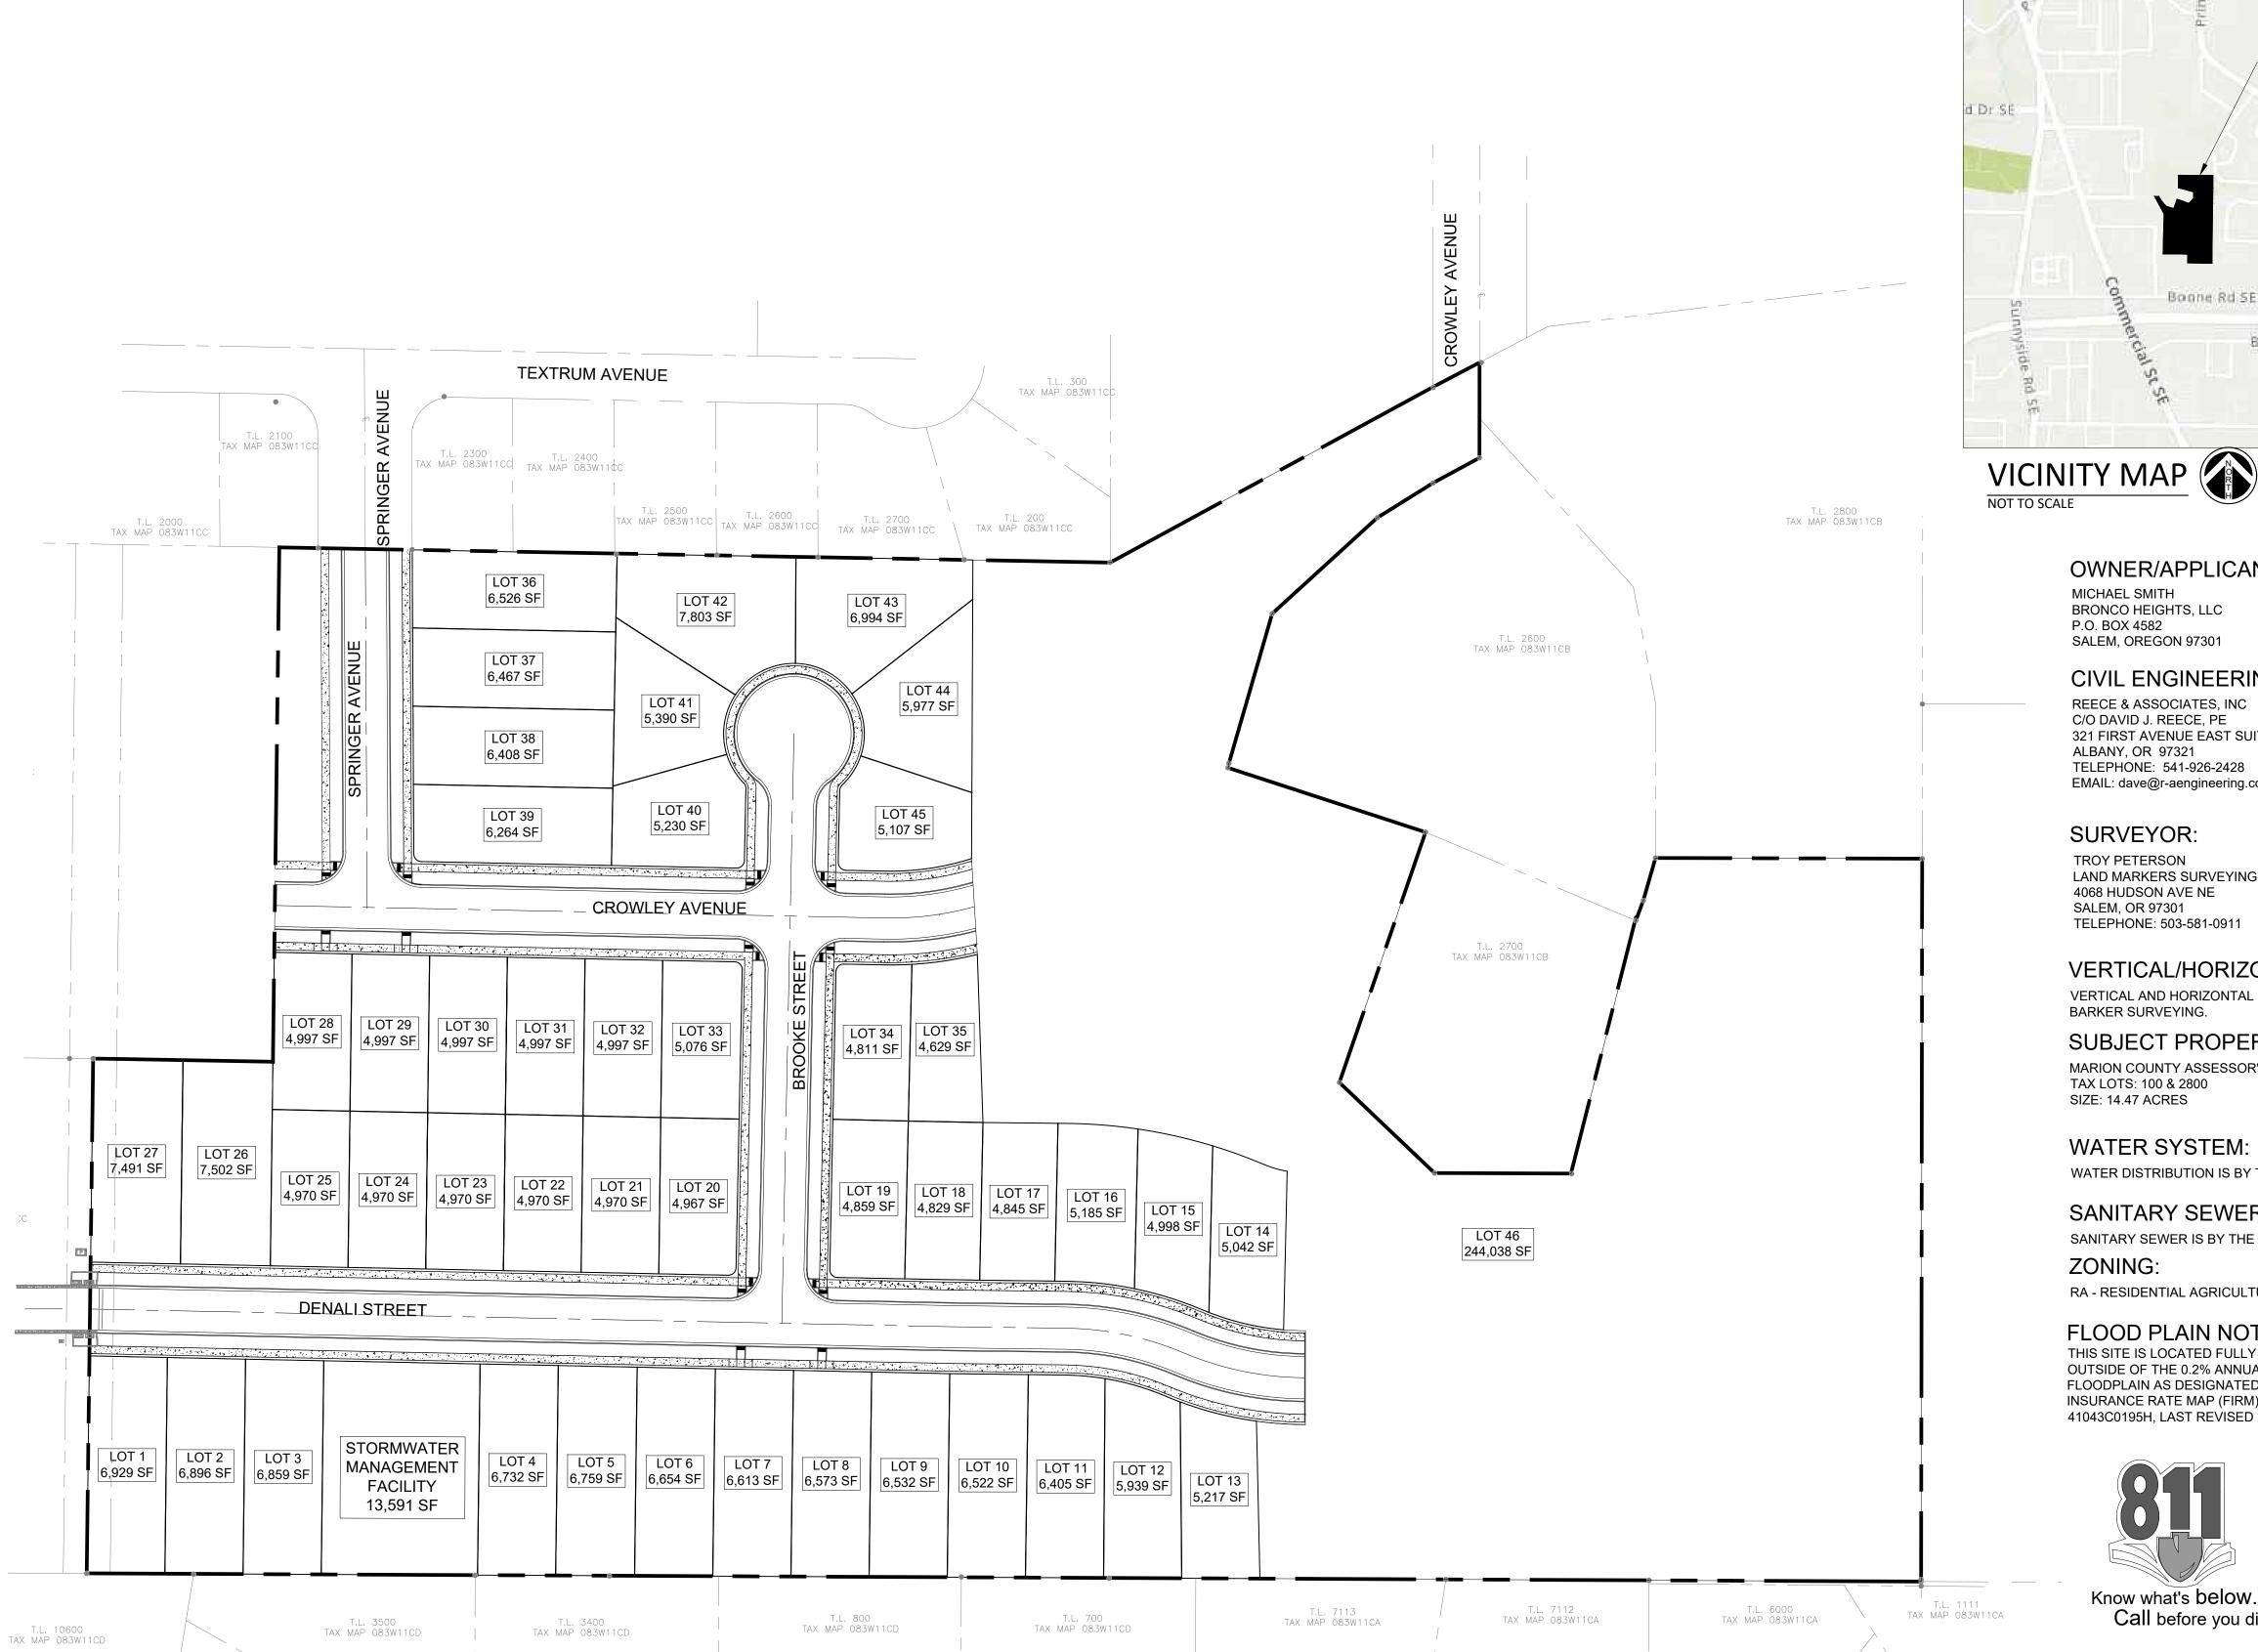

REQUEST: A Tentative Subdivision Plan (Jackson Ridge) and Urban Growth Preliminary Declaration to divide approximately 14.5 acres into 46 lots ranging in size from 4,629 square feet to 7,803 square feet. The subject properties are zoned RA (Residential Agriculture), and located at 1374 Crowley Avenue SE (Marion County Assessor Map and Tax Lot Numbers: 083W11CC / 100 and 2800).

http://bit.ly/salemorcode. Type in the chapter number(s) listed above to view the

applicable criteria.

SHEET INDEX

1.0 COVER SHEET

1.1 LEGEND AND SECTIONS

2.0 EXISTING CONDITIONS

3.2 TENTATIVE PLAN

3.3 SHADOW PLAT

3.0 LOT AND UTILITY LAYOUT

3.1 LOT AND UTILITY LAYOUT - SHADOW PLAT

4.0 DENALI STREET PROFILE STA 0+00 - 6+00

4.1 DENALI STREET PROFILE STA 6+00 - 11+76

4.3 CROWLEY AVENUE PROFILE 5+50 - 10+90

GROSS AREA: 630,785 SQ. FT. (14.5 ACRES)

AREA IN LOTS: 525,135 SQ. FT. (12.1 ACRES)

7 UNITS / ACRE

46 LOTS

105,650 SQ. FT. (2.4 ACRES)

4.4 BROOKE STREET PLAN AND PROFILE

5.0 TREE CONSERVATION PLAN

5.1 TREE CONSERVATION PLAN

5.2 TREE INVENTORY TABLE

AREA RATIONALE:

AREA IN R/W:

# OF LOTS:

DENSITY:

4.2 CROWLEY AVENUE PROFILE STA 0+00 - 5+50

4.5 SPRINGER AND STREET A PLAN AND PROFILES

# JACKSON RIDGE SUBDIVISION

SALEM, OREGON

### OWNER/APPLICANT:

MICHAEL SMITH BRONCO HEIGHTS, LLC P.O. BOX 4582 SALEM, OREGON 97301

#### **CIVIL ENGINEERING:**

REECE & ASSOCIATES, INC C/O DAVID J. REECE, PE 321 FIRST AVENUE EAST SUITE 3A ALBANY, OR 97321 TELEPHONE: 541-926-2428 EMAIL: dave@r-aengineering.com

# SURVEYOR:

TROY PETERSON LAND MARKERS SURVEYING, LLC 4068 HUDSON AVE NE SALEM, OR 97301 TELEPHONE: 503-581-0911

# VERTICAL/HORIZONTAL DATA:

VERTICAL AND HORIZONTAL DATA PROVIDED BY BARKER SURVEYING.

# **SUBJECT PROPERTY:**

MARION COUNTY ASSESSOR'S MAP: 083W11CB & 083W11CC TAX LOTS: 100 & 2800 SIZE: 14.47 ACRES

#### **WATER SYSTEM:**

WATER DISTRIBUTION IS BY THE CITY OF SALEM

#### SANITARY SEWER:

SANITARY SEWER IS BY THE CITY OF SALEM

### **ZONING**:

RA - RESIDENTIAL AGRICULTURE

#### FLOOD PLAIN NOTE:

Know what's below.

Call before you dig

THIS SITE IS LOCATED FULLY WITHIN ZONE "X", OUTSIDE OF THE 0.2% ANNUAL CHANCE FLOODPLAIN AS DESIGNATED ON THE FLOOD INSURANCE RATE MAP (FIRM) NUMBER 41043C0195H, LAST REVISED DECEMBER 8TH, 2016.