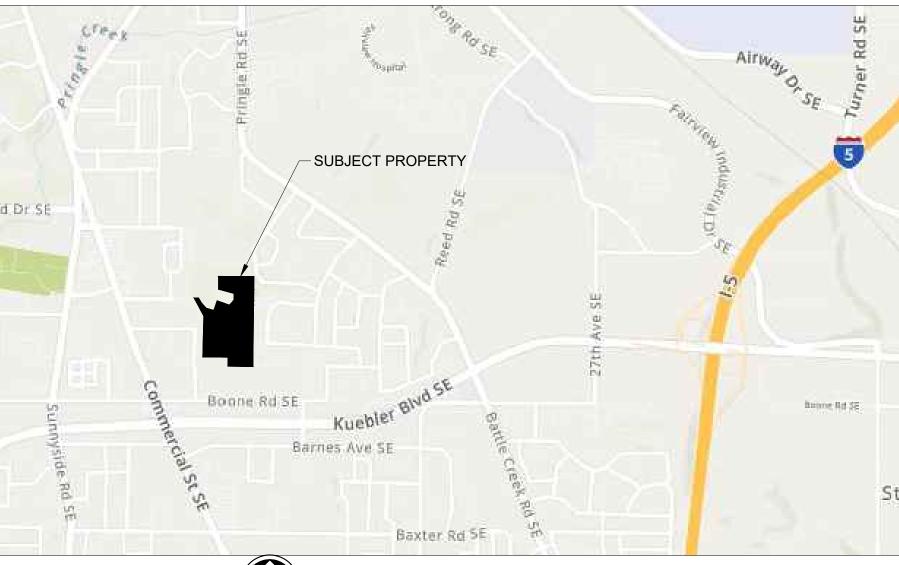

# **SUBJECT PROPERTY:**

MARION COUNTY ASSESSOR'S MAP: 083W11CB & 083W11CC TAX LOTS: 100 & 2800 SIZE: 14.47 ACRES