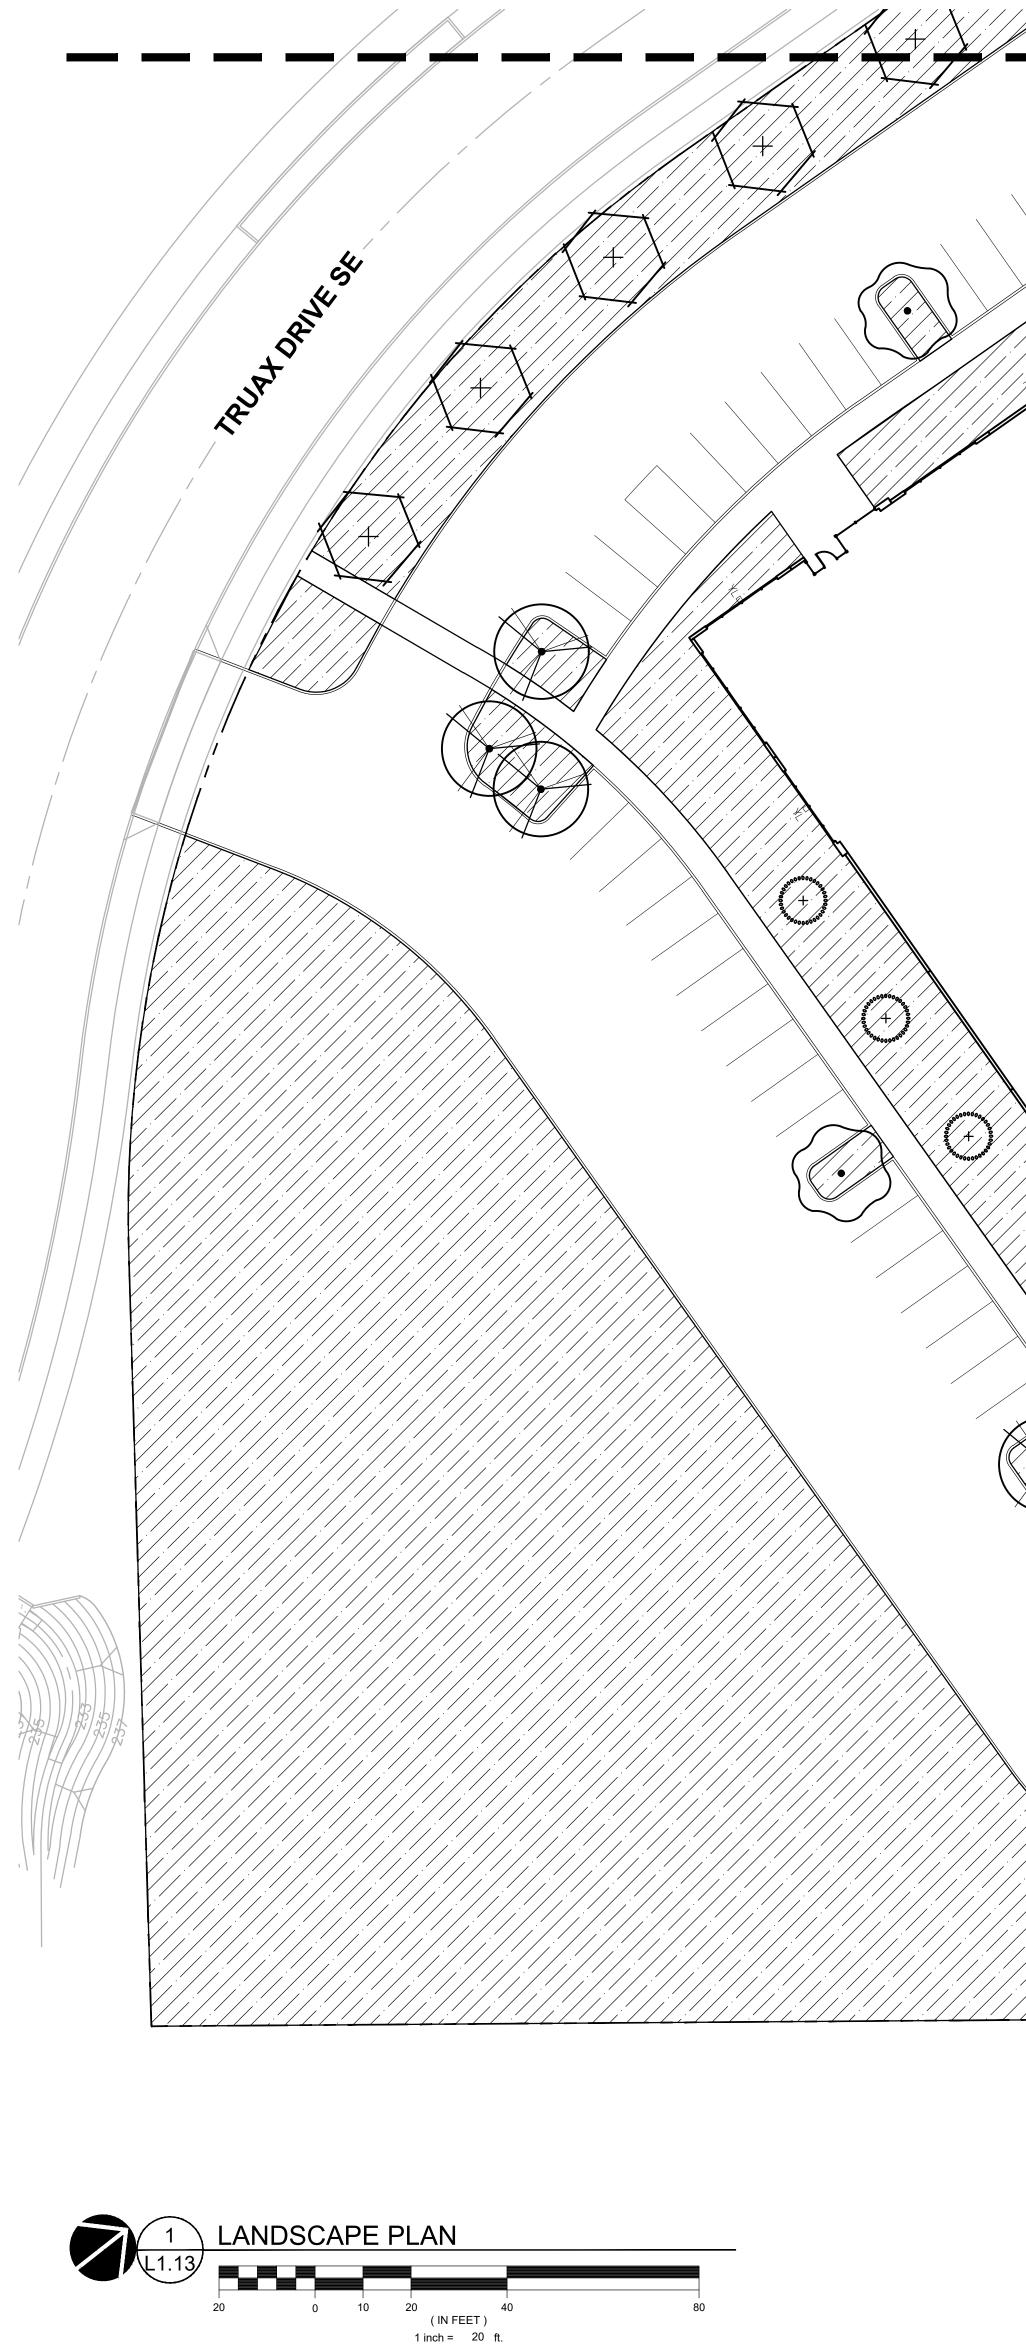

### PLANTING SCHEDULE

| IREES                                                                                                                                                                                                                                                                                                                                                                                                                                                                                                                                                                                                                                                                                                                                                                                                                                                                                                                                                                                                                                                                                                                                                                                                                                                                                                                                                                                                                                                                                                                                                                                                                                                                                                                                                                                                                                                                                                                                                                                                                                                                                                                          | BOTANICAL / COMMON NAME                                                       | SIZE         |
|--------------------------------------------------------------------------------------------------------------------------------------------------------------------------------------------------------------------------------------------------------------------------------------------------------------------------------------------------------------------------------------------------------------------------------------------------------------------------------------------------------------------------------------------------------------------------------------------------------------------------------------------------------------------------------------------------------------------------------------------------------------------------------------------------------------------------------------------------------------------------------------------------------------------------------------------------------------------------------------------------------------------------------------------------------------------------------------------------------------------------------------------------------------------------------------------------------------------------------------------------------------------------------------------------------------------------------------------------------------------------------------------------------------------------------------------------------------------------------------------------------------------------------------------------------------------------------------------------------------------------------------------------------------------------------------------------------------------------------------------------------------------------------------------------------------------------------------------------------------------------------------------------------------------------------------------------------------------------------------------------------------------------------------------------------------------------------------------------------------------------------|-------------------------------------------------------------------------------|--------------|
| $\bigcirc$                                                                                                                                                                                                                                                                                                                                                                                                                                                                                                                                                                                                                                                                                                                                                                                                                                                                                                                                                                                                                                                                                                                                                                                                                                                                                                                                                                                                                                                                                                                                                                                                                                                                                                                                                                                                                                                                                                                                                                                                                                                                                                                     | ACER RUBRUM 'OCTOBER GLORY'<br>OCTOBER GLORY RED MAPLE                        | 2" CAL., B&B |
| +                                                                                                                                                                                                                                                                                                                                                                                                                                                                                                                                                                                                                                                                                                                                                                                                                                                                                                                                                                                                                                                                                                                                                                                                                                                                                                                                                                                                                                                                                                                                                                                                                                                                                                                                                                                                                                                                                                                                                                                                                                                                                                                              | CERCIS CANADENSIS<br>EASTERN REDBUD                                           | 2" CAL., B&B |
| +                                                                                                                                                                                                                                                                                                                                                                                                                                                                                                                                                                                                                                                                                                                                                                                                                                                                                                                                                                                                                                                                                                                                                                                                                                                                                                                                                                                                                                                                                                                                                                                                                                                                                                                                                                                                                                                                                                                                                                                                                                                                                                                              | FRAXINUS PENNSYLVANICA 'MARSHALL'S SEEDLESS'<br>MARSHALL'S SEEDLESS GREEN ASH | 2" CAL., B&B |
| $\bigcirc$                                                                                                                                                                                                                                                                                                                                                                                                                                                                                                                                                                                                                                                                                                                                                                                                                                                                                                                                                                                                                                                                                                                                                                                                                                                                                                                                                                                                                                                                                                                                                                                                                                                                                                                                                                                                                                                                                                                                                                                                                                                                                                                     | GINKGO BILOBA 'PRINCETON SENTRY'<br>PRINCETON SENTRY MAIDENHAIR TREE          | 2" CAL., B&B |
| le contraction de la contracti | NYSSA SYLVATICA 'DAVID ODOM'<br>AFTERBURNER TUPELO                            | 2" CAL., B&B |
| 00000000000000000000000000000000000000                                                                                                                                                                                                                                                                                                                                                                                                                                                                                                                                                                                                                                                                                                                                                                                                                                                                                                                                                                                                                                                                                                                                                                                                                                                                                                                                                                                                                                                                                                                                                                                                                                                                                                                                                                                                                                                                                                                                                                                                                                                                                         | PRUNUS X HILLIERI 'SPIRE'<br>SPIRE CHERRY                                     | 2" CAL., B&B |
| $\bigcirc$                                                                                                                                                                                                                                                                                                                                                                                                                                                                                                                                                                                                                                                                                                                                                                                                                                                                                                                                                                                                                                                                                                                                                                                                                                                                                                                                                                                                                                                                                                                                                                                                                                                                                                                                                                                                                                                                                                                                                                                                                                                                                                                     | ZELKOVA SERRATA 'GREEN VASE'<br>GREEN VASE SAWLEAF ZELKOVA                    | 2" CAL., B&B |
|                                                                                                                                                                                                                                                                                                                                                                                                                                                                                                                                                                                                                                                                                                                                                                                                                                                                                                                                                                                                                                                                                                                                                                                                                                                                                                                                                                                                                                                                                                                                                                                                                                                                                                                                                                                                                                                                                                                                                                                                                                                                                                                                |                                                                               |              |

#### SHRUBS ERBERIS THUNBERGII 'ATROPURPUREA NA CRIMSON PYGMY DWARF JAPANESE BARBE CALAMAGROSTIS X ACUTIFLORA 'KARL FOR KARL FOERSTER FEATHER REED GRASS CORNUS SERICEA 'ISANTI' ISANTI REDTWIG DOGWOOD CORNUS SERICEA 'FLAVIRAMEA' YELLOW TWIG DOGWOOD CORNUS SERICEA 'KELSEYI' KELSEY'S DWARF RED TWIG DOGWOOD OTHERGILLA GARDENII DWARF FOTHERGILLA HEMEROCALLIS X 'STELLA DE ORO' STELLA DE ORO DAYLILY ILEX GLABRA 'SHAMROCK' SHAMROCK INKBERRY HOLLY MAHONIA AQUIFOLIUM 'COMPACTA' COMPACT OREGON GRAPE MYRICA CALIFORNICA PACIFIC WAX MYRTLE NANDINA DOMESTICA 'GULF STREAM' GULF STREAM HEAVENLY BAMBOO NANDINA DOMESTICA 'LEMON LIME' LEMON LIME HEAVENLY BAMBOO NANDINA DOMESTICA 'MOYERS RED' MOYERS RED HEAVENLY BAMBOO PENNISETUM ALOPECUROIDES 'HAMELN' HAMELN FOUNTAIN GRASS PRUNUS LAUROCERASUS 'OTTO LUYKEN' DTTO LUYKEN ENGLISH LAUREL Rosa nutkana NOOTKA ROSE RUDBECKIA HIRTA BLACK-EYED SUSAN SARCOCOCCA RUSCIFOLIA FRAGRANT SARCOCOCCA SPIRAEA JAPONICA 'LITTLE PRINCESS' LITTLE PRINCESS JAPANESE SPIREA SPIRAEA JAPONICA 'GOLDMOUND' GOLDMOUND JAPANESE SPIREA SYMPHORICARPOS ALBUS COMMON WHITE SNOWBERRY VACCINIUM OVATUM EVERGREEN HUCKLEBERRY VIBURNUM DAVIDII DAVID VIBURNUM

GROUND COVERS FRAGARIA CHILOENSIS COAST STRAWBERRY LONICERA PILEATA PRIVET HONEYSUCKLE RUBUS CALYCINOIDES 'EMERALD CARPET' EMERALD CARPET CREEPING BRAMBLE

### **STORMWATER PLANTING SCHEDULE**

| CAREX OBNUPTA<br>SLOUGH SEDGE              | 4" POT | 18" o.c. |
|--------------------------------------------|--------|----------|
| DESCHAMPSIA CESPITOSA<br>TUFTED HAIR GRASS | 4" POT | 18" o.c. |
| JUNCUS PATENS 'ELK BLUE'<br>SPREADING RUSH | 4" POT | 18" o.c. |

NOTE: SEE CIVIL PLANS FOR STORMWATER CONVEYANCE AND TREATMENT LOCATIONS

|               | SIZE   | SPACING  |
|---------------|--------|----------|
| IANA'<br>ERRY | 2 GAL. | 36" o.c. |
| DERSTER'      | 2 GAL. | 36" o.c. |
|               | 5 GAL. | 72" o.c. |
|               | 2 GAL. | 48" o.c. |
|               | 2 GAL. | 24" o.c. |
|               | 2 GAL. | 48" o.c. |
|               | 2 GAL. | 24" o.c. |
|               | 2 GAL. | 36" o.c. |
|               | 2 GAL. | 36" o.c. |
|               | 5 GAL. | 96" o.c. |
|               | 2 GAL. | 36" o.c. |
|               | 3 GAL. | 36" o.c. |
|               | 3 GAL. | 48" o.c. |
|               | 2 GAL. | 24" o.c. |
|               | 2 GAL. | 36" o.c. |
|               | 1 GAL. | 36" o.c. |
|               | 1 GAL. | 24" o.c. |
|               | 2 GAL. | 36" o.c. |
|               | 2 GAL. | 36" o.c. |
|               | 2 GAL. | 36" o.c. |
|               | 2 GAL. | 24" o.c. |
|               | 5 GAL. | 72" o.c. |
|               | 2 GAL. | 36" o.c. |
|               |        |          |
|               | SIZE   | SPACING  |
|               | 4" POT | 24" o.c. |
|               | 4" POT | 30" o.c. |
|               | 4" POT | 24" o.c. |
|               |        |          |