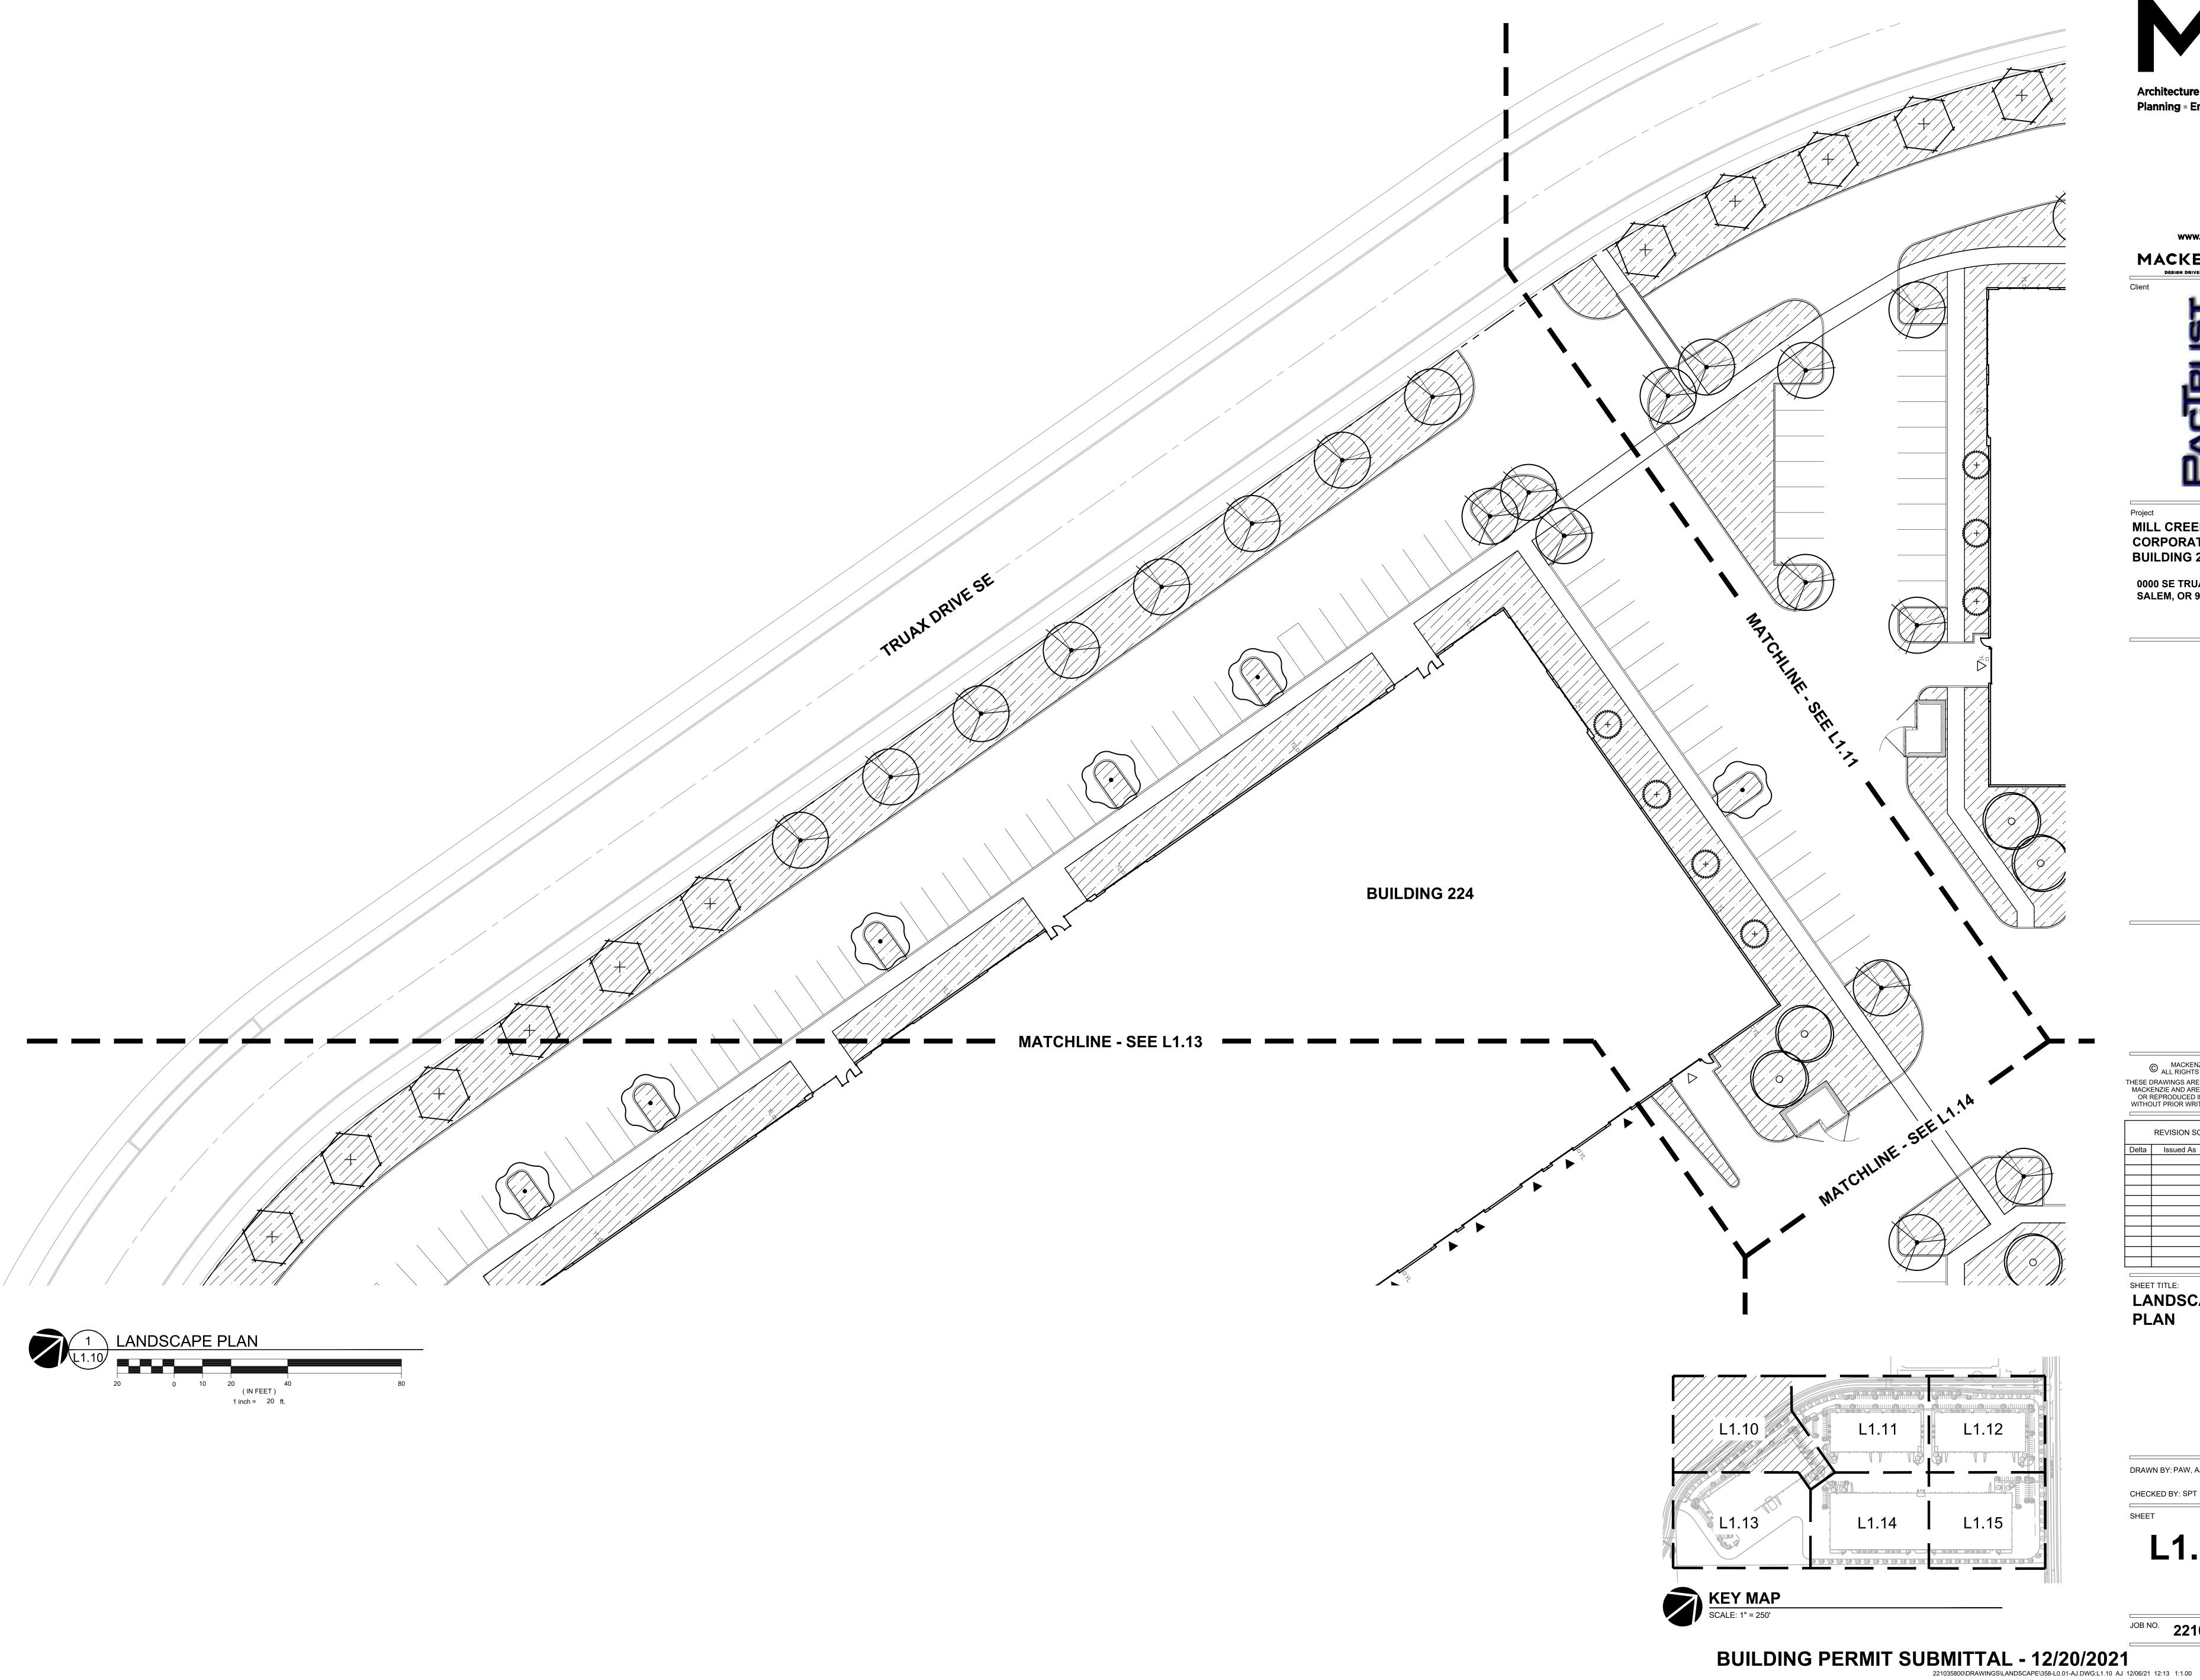

#### SHEET INDEX

| L0.01 | LANDSCAPE GENERAL INFORMATION |
|-------|-------------------------------|
| L1.10 | LANDSCAPE PLAN                |
| L1.11 | LANDSCAPE PLAN                |
| L1.12 | LANDSCAPE PLAN                |

| L1.13 | LANDSCAPE PLAN |
|-------|----------------|
| L1.14 | LANDSCAPE PLAN |
| L1.15 | LANDSCAPE PLAN |

### PLANTING SCHEDULE

| IREES                                                                                                                                                                                                                                                                                                                                                                                                                                                                                                                                                                                                                                                                                                                                                                                                                                                                                                                                                                                                                                                                                                                                                                                                                                                                                                                                                                                                                                                                                                                                                                                                                                                                                                                                                                                                                                                                                                                                                                                                                                                                                                                          | BOTANICAL / COMMON NAME                                                       | SIZE         |
|--------------------------------------------------------------------------------------------------------------------------------------------------------------------------------------------------------------------------------------------------------------------------------------------------------------------------------------------------------------------------------------------------------------------------------------------------------------------------------------------------------------------------------------------------------------------------------------------------------------------------------------------------------------------------------------------------------------------------------------------------------------------------------------------------------------------------------------------------------------------------------------------------------------------------------------------------------------------------------------------------------------------------------------------------------------------------------------------------------------------------------------------------------------------------------------------------------------------------------------------------------------------------------------------------------------------------------------------------------------------------------------------------------------------------------------------------------------------------------------------------------------------------------------------------------------------------------------------------------------------------------------------------------------------------------------------------------------------------------------------------------------------------------------------------------------------------------------------------------------------------------------------------------------------------------------------------------------------------------------------------------------------------------------------------------------------------------------------------------------------------------|-------------------------------------------------------------------------------|--------------|
| $\bigcirc$                                                                                                                                                                                                                                                                                                                                                                                                                                                                                                                                                                                                                                                                                                                                                                                                                                                                                                                                                                                                                                                                                                                                                                                                                                                                                                                                                                                                                                                                                                                                                                                                                                                                                                                                                                                                                                                                                                                                                                                                                                                                                                                     | ACER RUBRUM 'OCTOBER GLORY'<br>OCTOBER GLORY RED MAPLE                        | 2" CAL., B&B |
| +                                                                                                                                                                                                                                                                                                                                                                                                                                                                                                                                                                                                                                                                                                                                                                                                                                                                                                                                                                                                                                                                                                                                                                                                                                                                                                                                                                                                                                                                                                                                                                                                                                                                                                                                                                                                                                                                                                                                                                                                                                                                                                                              | CERCIS CANADENSIS<br>EASTERN REDBUD                                           | 2" CAL., B&B |
| +                                                                                                                                                                                                                                                                                                                                                                                                                                                                                                                                                                                                                                                                                                                                                                                                                                                                                                                                                                                                                                                                                                                                                                                                                                                                                                                                                                                                                                                                                                                                                                                                                                                                                                                                                                                                                                                                                                                                                                                                                                                                                                                              | FRAXINUS PENNSYLVANICA 'MARSHALL'S SEEDLESS'<br>MARSHALL'S SEEDLESS GREEN ASH | 2" CAL., B&B |
| $\bigcirc$                                                                                                                                                                                                                                                                                                                                                                                                                                                                                                                                                                                                                                                                                                                                                                                                                                                                                                                                                                                                                                                                                                                                                                                                                                                                                                                                                                                                                                                                                                                                                                                                                                                                                                                                                                                                                                                                                                                                                                                                                                                                                                                     | GINKGO BILOBA 'PRINCETON SENTRY'<br>PRINCETON SENTRY MAIDENHAIR TREE          | 2" CAL., B&B |
| le contraction de la contracti | NYSSA SYLVATICA 'DAVID ODOM'<br>AFTERBURNER TUPELO                            | 2" CAL., B&B |
| 00000000000000000000000000000000000000                                                                                                                                                                                                                                                                                                                                                                                                                                                                                                                                                                                                                                                                                                                                                                                                                                                                                                                                                                                                                                                                                                                                                                                                                                                                                                                                                                                                                                                                                                                                                                                                                                                                                                                                                                                                                                                                                                                                                                                                                                                                                         | PRUNUS X HILLIERI 'SPIRE'<br>SPIRE CHERRY                                     | 2" CAL., B&B |
| $\bigcirc$                                                                                                                                                                                                                                                                                                                                                                                                                                                                                                                                                                                                                                                                                                                                                                                                                                                                                                                                                                                                                                                                                                                                                                                                                                                                                                                                                                                                                                                                                                                                                                                                                                                                                                                                                                                                                                                                                                                                                                                                                                                                                                                     | ZELKOVA SERRATA 'GREEN VASE'<br>GREEN VASE SAWLEAF ZELKOVA                    | 2" CAL., B&B |
|                                                                                                                                                                                                                                                                                                                                                                                                                                                                                                                                                                                                                                                                                                                                                                                                                                                                                                                                                                                                                                                                                                                                                                                                                                                                                                                                                                                                                                                                                                                                                                                                                                                                                                                                                                                                                                                                                                                                                                                                                                                                                                                                |                                                                               |              |

#### SHRUBS ERBERIS THUNBERGII 'ATROPURPUREA NA CRIMSON PYGMY DWARF JAPANESE BARBE CALAMAGROSTIS X ACUTIFLORA 'KARL FOR KARL FOERSTER FEATHER REED GRASS CORNUS SERICEA 'ISANTI' ISANTI REDTWIG DOGWOOD CORNUS SERICEA 'FLAVIRAMEA' YELLOW TWIG DOGWOOD CORNUS SERICEA 'KELSEYI' KELSEY'S DWARF RED TWIG DOGWOOD OTHERGILLA GARDENII DWARF FOTHERGILLA HEMEROCALLIS X 'STELLA DE ORO' STELLA DE ORO DAYLILY ILEX GLABRA 'SHAMROCK' SHAMROCK INKBERRY HOLLY MAHONIA AQUIFOLIUM 'COMPACTA' COMPACT OREGON GRAPE MYRICA CALIFORNICA PACIFIC WAX MYRTLE NANDINA DOMESTICA 'GULF STREAM' GULF STREAM HEAVENLY BAMBOO NANDINA DOMESTICA 'LEMON LIME' LEMON LIME HEAVENLY BAMBOO NANDINA DOMESTICA 'MOYERS RED' MOYERS RED HEAVENLY BAMBOO PENNISETUM ALOPECUROIDES 'HAMELN' HAMELN FOUNTAIN GRASS PRUNUS LAUROCERASUS 'OTTO LUYKEN' DTTO LUYKEN ENGLISH LAUREL Rosa nutkana NOOTKA ROSE RUDBECKIA HIRTA BLACK-EYED SUSAN SARCOCOCCA RUSCIFOLIA FRAGRANT SARCOCOCCA SPIRAEA JAPONICA 'LITTLE PRINCESS' LITTLE PRINCESS JAPANESE SPIREA SPIRAEA JAPONICA 'GOLDMOUND' GOLDMOUND JAPANESE SPIREA SYMPHORICARPOS ALBUS COMMON WHITE SNOWBERRY VACCINIUM OVATUM EVERGREEN HUCKLEBERRY VIBURNUM DAVIDII DAVID VIBURNUM

GROUND COVERS FRAGARIA CHILOENSIS COAST STRAWBERRY LONICERA PILEATA PRIVET HONEYSUCKLE RUBUS CALYCINOIDES 'EMERALD CARPET' EMERALD CARPET CREEPING BRAMBLE

### **STORMWATER PLANTING SCHEDULE**

| CAREX OBNUPTA<br>SLOUGH SEDGE              | 4" POT | 18" o.c. |
|--------------------------------------------|--------|----------|
| DESCHAMPSIA CESPITOSA<br>TUFTED HAIR GRASS | 4" POT | 18" o.c. |
| JUNCUS PATENS 'ELK BLUE'<br>SPREADING RUSH | 4" POT | 18" o.c. |

NOTE: SEE CIVIL PLANS FOR STORMWATER CONVEYANCE AND TREATMENT LOCATIONS

|               | SIZE   | SPACING  |
|---------------|--------|----------|
| IANA'<br>ERRY | 2 GAL. | 36" o.c. |
| DERSTER'      | 2 GAL. | 36" o.c. |
|               | 5 GAL. | 72" o.c. |
|               | 2 GAL. | 48" o.c. |
|               | 2 GAL. | 24" o.c. |
|               | 2 GAL. | 48" o.c. |
|               | 2 GAL. | 24" o.c. |
|               | 2 GAL. | 36" o.c. |
|               | 2 GAL. | 36" o.c. |
|               | 5 GAL. | 96" o.c. |
|               | 2 GAL. | 36" o.c. |
|               | 3 GAL. | 36" o.c. |
|               | 3 GAL. | 48" o.c. |
|               | 2 GAL. | 24" o.c. |
|               | 2 GAL. | 36" o.c. |
|               | 1 GAL. | 36" o.c. |
|               | 1 GAL. | 24" o.c. |
|               | 2 GAL. | 36" o.c. |
|               | 2 GAL. | 36" o.c. |
|               | 2 GAL. | 36" o.c. |
|               | 2 GAL. | 24" o.c. |
|               | 5 GAL. | 72" o.c. |
|               | 2 GAL. | 36" o.c. |
|               |        |          |
|               | SIZE   | SPACING  |
|               | 4" POT | 24" o.c. |
|               | 4" POT | 30" o.c. |
|               | 4" POT | 24" o.c. |
|               |        |          |