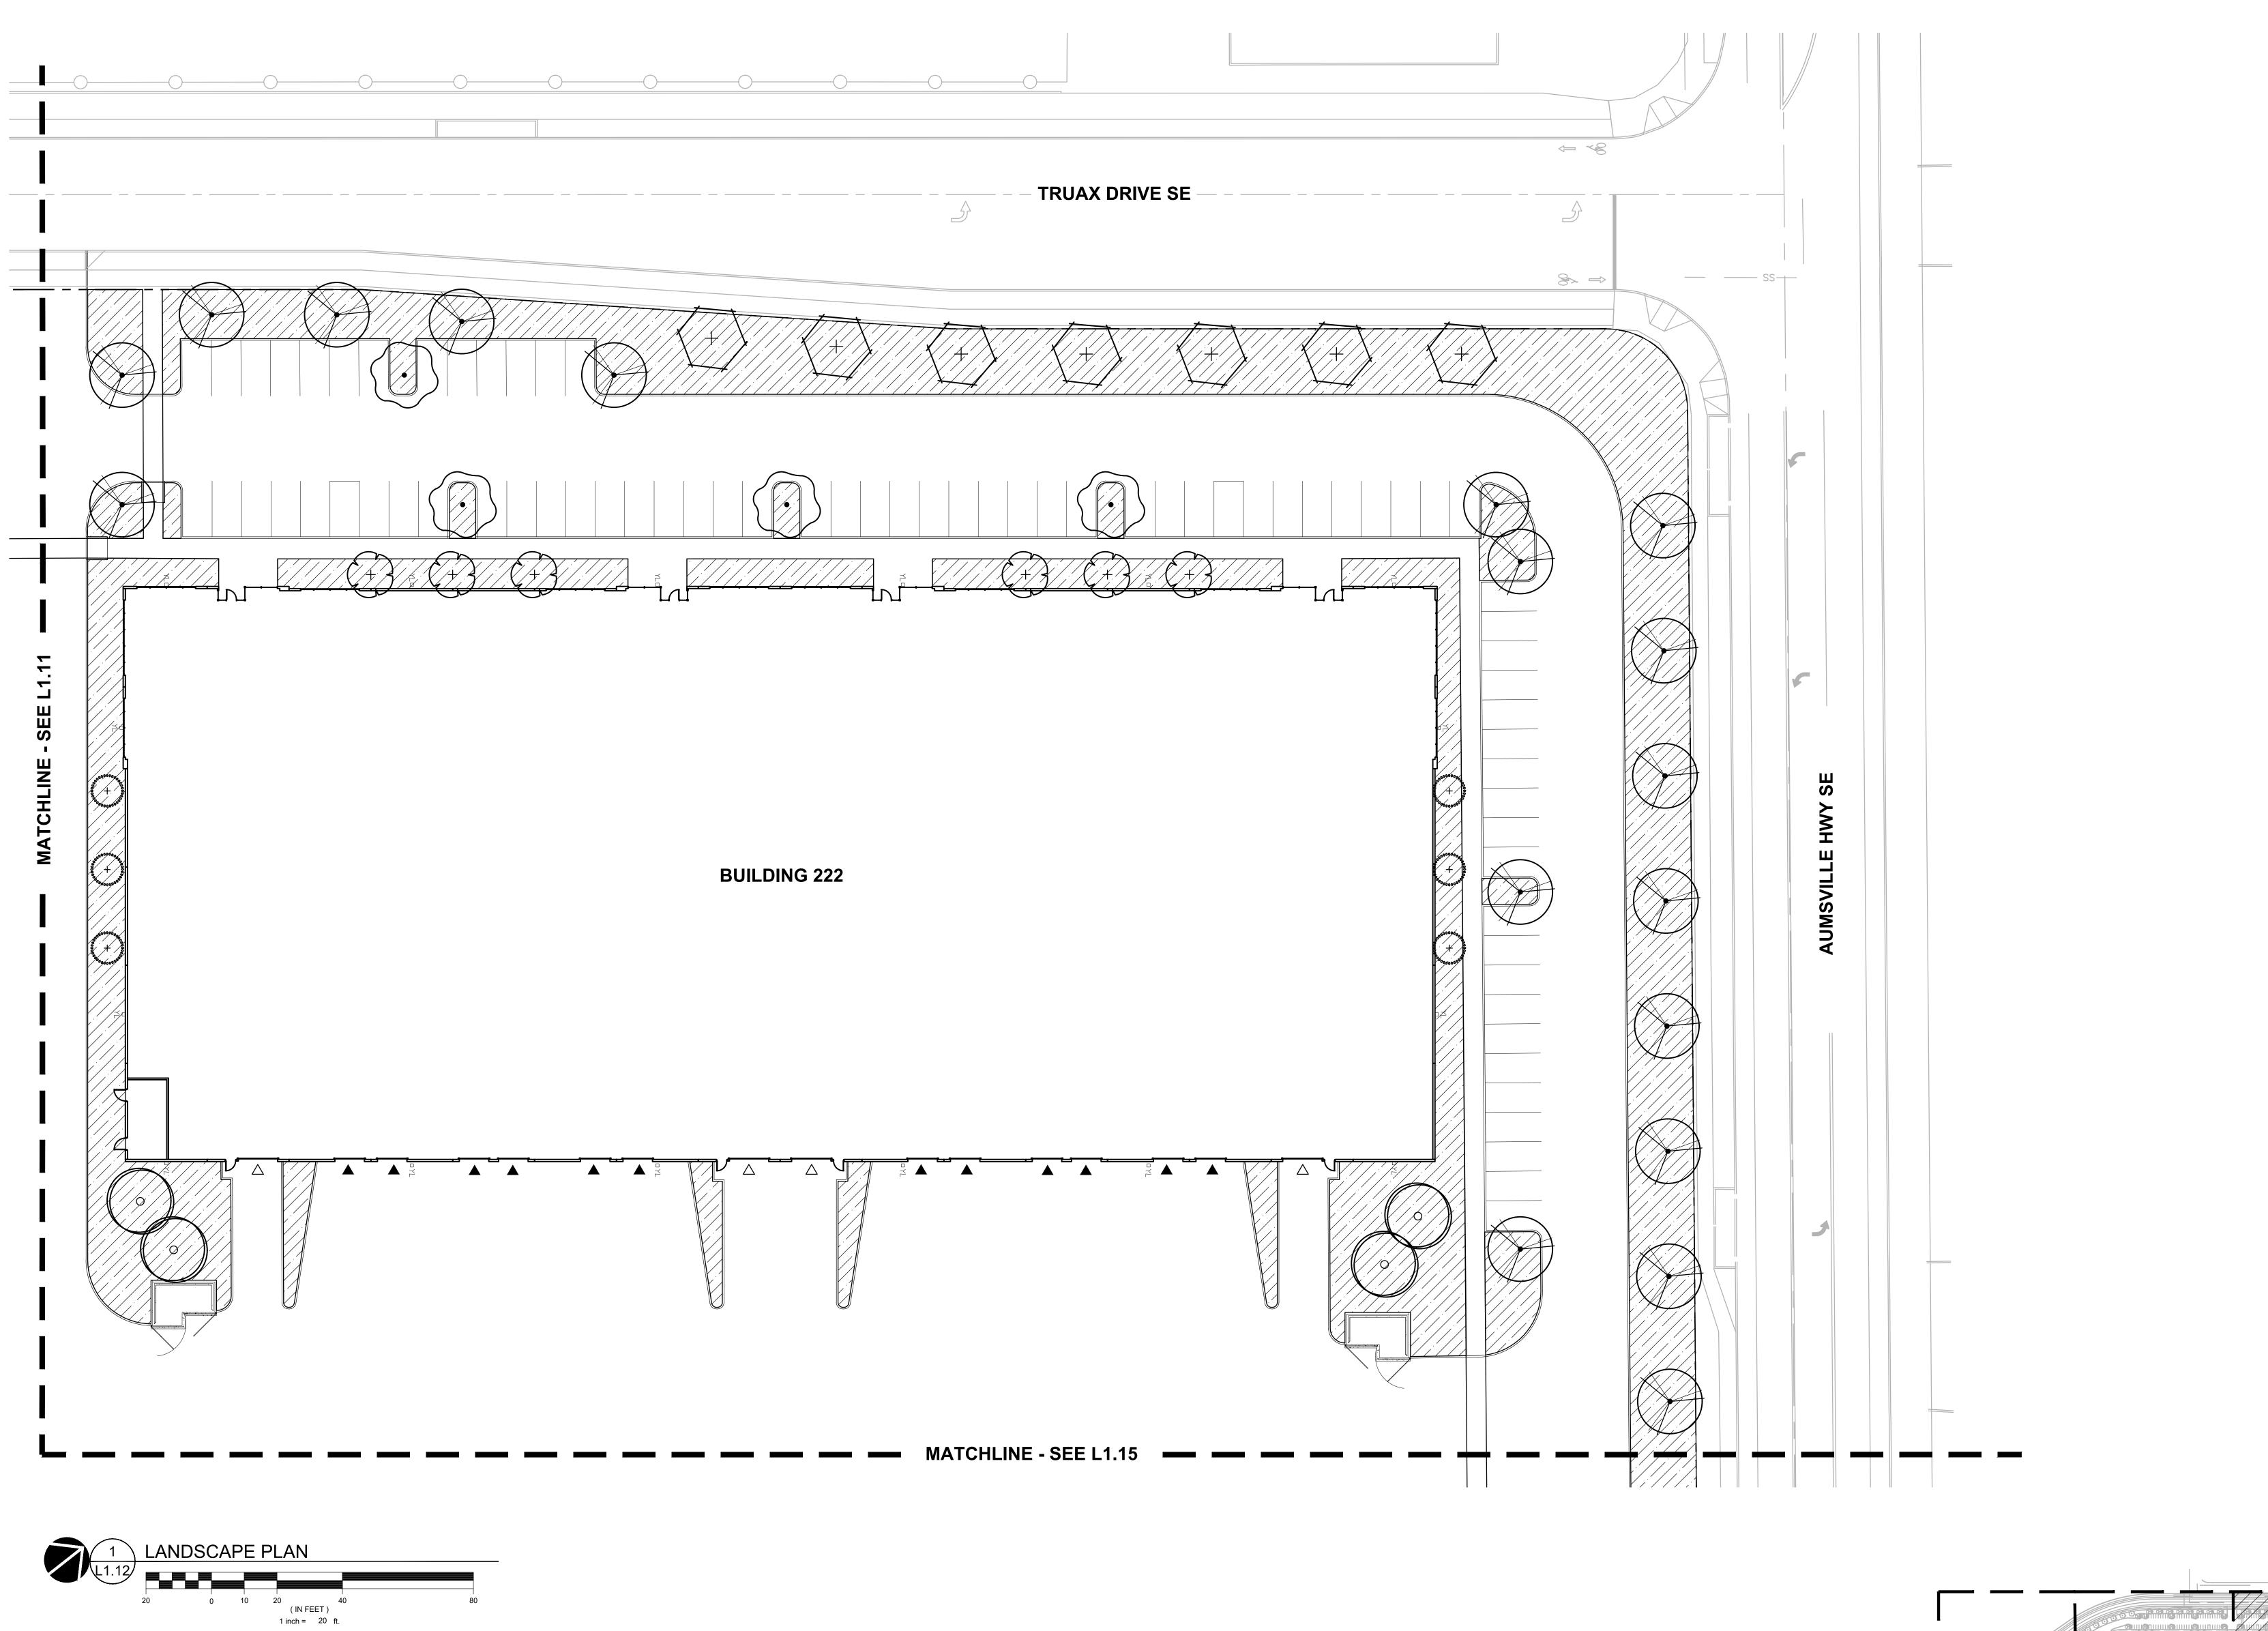

### PLANTING SCHEDULE

| IREES                                                                                                                                                                                                                                                                                                                                                                                                                                                                                                                                                                                                                                                                                                                                                                                                                                                                                                                                                                                                                                                                                                                                                                                                                                                                                                                                                                                                                                                                                                                                                                                                                                                                                                                                                                                                                                                                                                                                                                                                                                                                                                                          | BOTANICAL / COMMON NAME                                                       | SIZE         |
|--------------------------------------------------------------------------------------------------------------------------------------------------------------------------------------------------------------------------------------------------------------------------------------------------------------------------------------------------------------------------------------------------------------------------------------------------------------------------------------------------------------------------------------------------------------------------------------------------------------------------------------------------------------------------------------------------------------------------------------------------------------------------------------------------------------------------------------------------------------------------------------------------------------------------------------------------------------------------------------------------------------------------------------------------------------------------------------------------------------------------------------------------------------------------------------------------------------------------------------------------------------------------------------------------------------------------------------------------------------------------------------------------------------------------------------------------------------------------------------------------------------------------------------------------------------------------------------------------------------------------------------------------------------------------------------------------------------------------------------------------------------------------------------------------------------------------------------------------------------------------------------------------------------------------------------------------------------------------------------------------------------------------------------------------------------------------------------------------------------------------------|-------------------------------------------------------------------------------|--------------|
| $\bigcirc$                                                                                                                                                                                                                                                                                                                                                                                                                                                                                                                                                                                                                                                                                                                                                                                                                                                                                                                                                                                                                                                                                                                                                                                                                                                                                                                                                                                                                                                                                                                                                                                                                                                                                                                                                                                                                                                                                                                                                                                                                                                                                                                     | ACER RUBRUM 'OCTOBER GLORY'<br>OCTOBER GLORY RED MAPLE                        | 2" CAL., B&B |
| +                                                                                                                                                                                                                                                                                                                                                                                                                                                                                                                                                                                                                                                                                                                                                                                                                                                                                                                                                                                                                                                                                                                                                                                                                                                                                                                                                                                                                                                                                                                                                                                                                                                                                                                                                                                                                                                                                                                                                                                                                                                                                                                              | CERCIS CANADENSIS<br>EASTERN REDBUD                                           | 2" CAL., B&B |
| +                                                                                                                                                                                                                                                                                                                                                                                                                                                                                                                                                                                                                                                                                                                                                                                                                                                                                                                                                                                                                                                                                                                                                                                                                                                                                                                                                                                                                                                                                                                                                                                                                                                                                                                                                                                                                                                                                                                                                                                                                                                                                                                              | FRAXINUS PENNSYLVANICA 'MARSHALL'S SEEDLESS'<br>MARSHALL'S SEEDLESS GREEN ASH | 2" CAL., B&B |
| $\bigcirc$                                                                                                                                                                                                                                                                                                                                                                                                                                                                                                                                                                                                                                                                                                                                                                                                                                                                                                                                                                                                                                                                                                                                                                                                                                                                                                                                                                                                                                                                                                                                                                                                                                                                                                                                                                                                                                                                                                                                                                                                                                                                                                                     | GINKGO BILOBA 'PRINCETON SENTRY'<br>PRINCETON SENTRY MAIDENHAIR TREE          | 2" CAL., B&B |
| le contraction de la contracti | NYSSA SYLVATICA 'DAVID ODOM'<br>AFTERBURNER TUPELO                            | 2" CAL., B&B |
| 00000000000000000000000000000000000000                                                                                                                                                                                                                                                                                                                                                                                                                                                                                                                                                                                                                                                                                                                                                                                                                                                                                                                                                                                                                                                                                                                                                                                                                                                                                                                                                                                                                                                                                                                                                                                                                                                                                                                                                                                                                                                                                                                                                                                                                                                                                         | PRUNUS X HILLIERI 'SPIRE'<br>SPIRE CHERRY                                     | 2" CAL., B&B |
| $\bigcirc$                                                                                                                                                                                                                                                                                                                                                                                                                                                                                                                                                                                                                                                                                                                                                                                                                                                                                                                                                                                                                                                                                                                                                                                                                                                                                                                                                                                                                                                                                                                                                                                                                                                                                                                                                                                                                                                                                                                                                                                                                                                                                                                     | ZELKOVA SERRATA 'GREEN VASE'<br>GREEN VASE SAWLEAF ZELKOVA                    | 2" CAL., B&B |
|                                                                                                                                                                                                                                                                                                                                                                                                                                                                                                                                                                                                                                                                                                                                                                                                                                                                                                                                                                                                                                                                                                                                                                                                                                                                                                                                                                                                                                                                                                                                                                                                                                                                                                                                                                                                                                                                                                                                                                                                                                                                                                                                |                                                                               |              |

#### SHRUBS ERBERIS THUNBERGII 'ATROPURPUREA NA CRIMSON PYGMY DWARF JAPANESE BARBE CALAMAGROSTIS X ACUTIFLORA 'KARL FOR KARL FOERSTER FEATHER REED GRASS CORNUS SERICEA 'ISANTI' ISANTI REDTWIG DOGWOOD CORNUS SERICEA 'FLAVIRAMEA' YELLOW TWIG DOGWOOD CORNUS SERICEA 'KELSEYI' KELSEY'S DWARF RED TWIG DOGWOOD OTHERGILLA GARDENII DWARF FOTHERGILLA HEMEROCALLIS X 'STELLA DE ORO' STELLA DE ORO DAYLILY ILEX GLABRA 'SHAMROCK' SHAMROCK INKBERRY HOLLY MAHONIA AQUIFOLIUM 'COMPACTA' COMPACT OREGON GRAPE MYRICA CALIFORNICA PACIFIC WAX MYRTLE NANDINA DOMESTICA 'GULF STREAM' GULF STREAM HEAVENLY BAMBOO NANDINA DOMESTICA 'LEMON LIME' LEMON LIME HEAVENLY BAMBOO NANDINA DOMESTICA 'MOYERS RED' MOYERS RED HEAVENLY BAMBOO PENNISETUM ALOPECUROIDES 'HAMELN' HAMELN FOUNTAIN GRASS PRUNUS LAUROCERASUS 'OTTO LUYKEN' DTTO LUYKEN ENGLISH LAUREL Rosa nutkana NOOTKA ROSE RUDBECKIA HIRTA BLACK-EYED SUSAN SARCOCOCCA RUSCIFOLIA FRAGRANT SARCOCOCCA SPIRAEA JAPONICA 'LITTLE PRINCESS' LITTLE PRINCESS JAPANESE SPIREA SPIRAEA JAPONICA 'GOLDMOUND' GOLDMOUND JAPANESE SPIREA SYMPHORICARPOS ALBUS COMMON WHITE SNOWBERRY VACCINIUM OVATUM EVERGREEN HUCKLEBERRY VIBURNUM DAVIDII DAVID VIBURNUM

GROUND COVERS FRAGARIA CHILOENSIS COAST STRAWBERRY LONICERA PILEATA PRIVET HONEYSUCKLE RUBUS CALYCINOIDES 'EMERALD CARPET' EMERALD CARPET CREEPING BRAMBLE