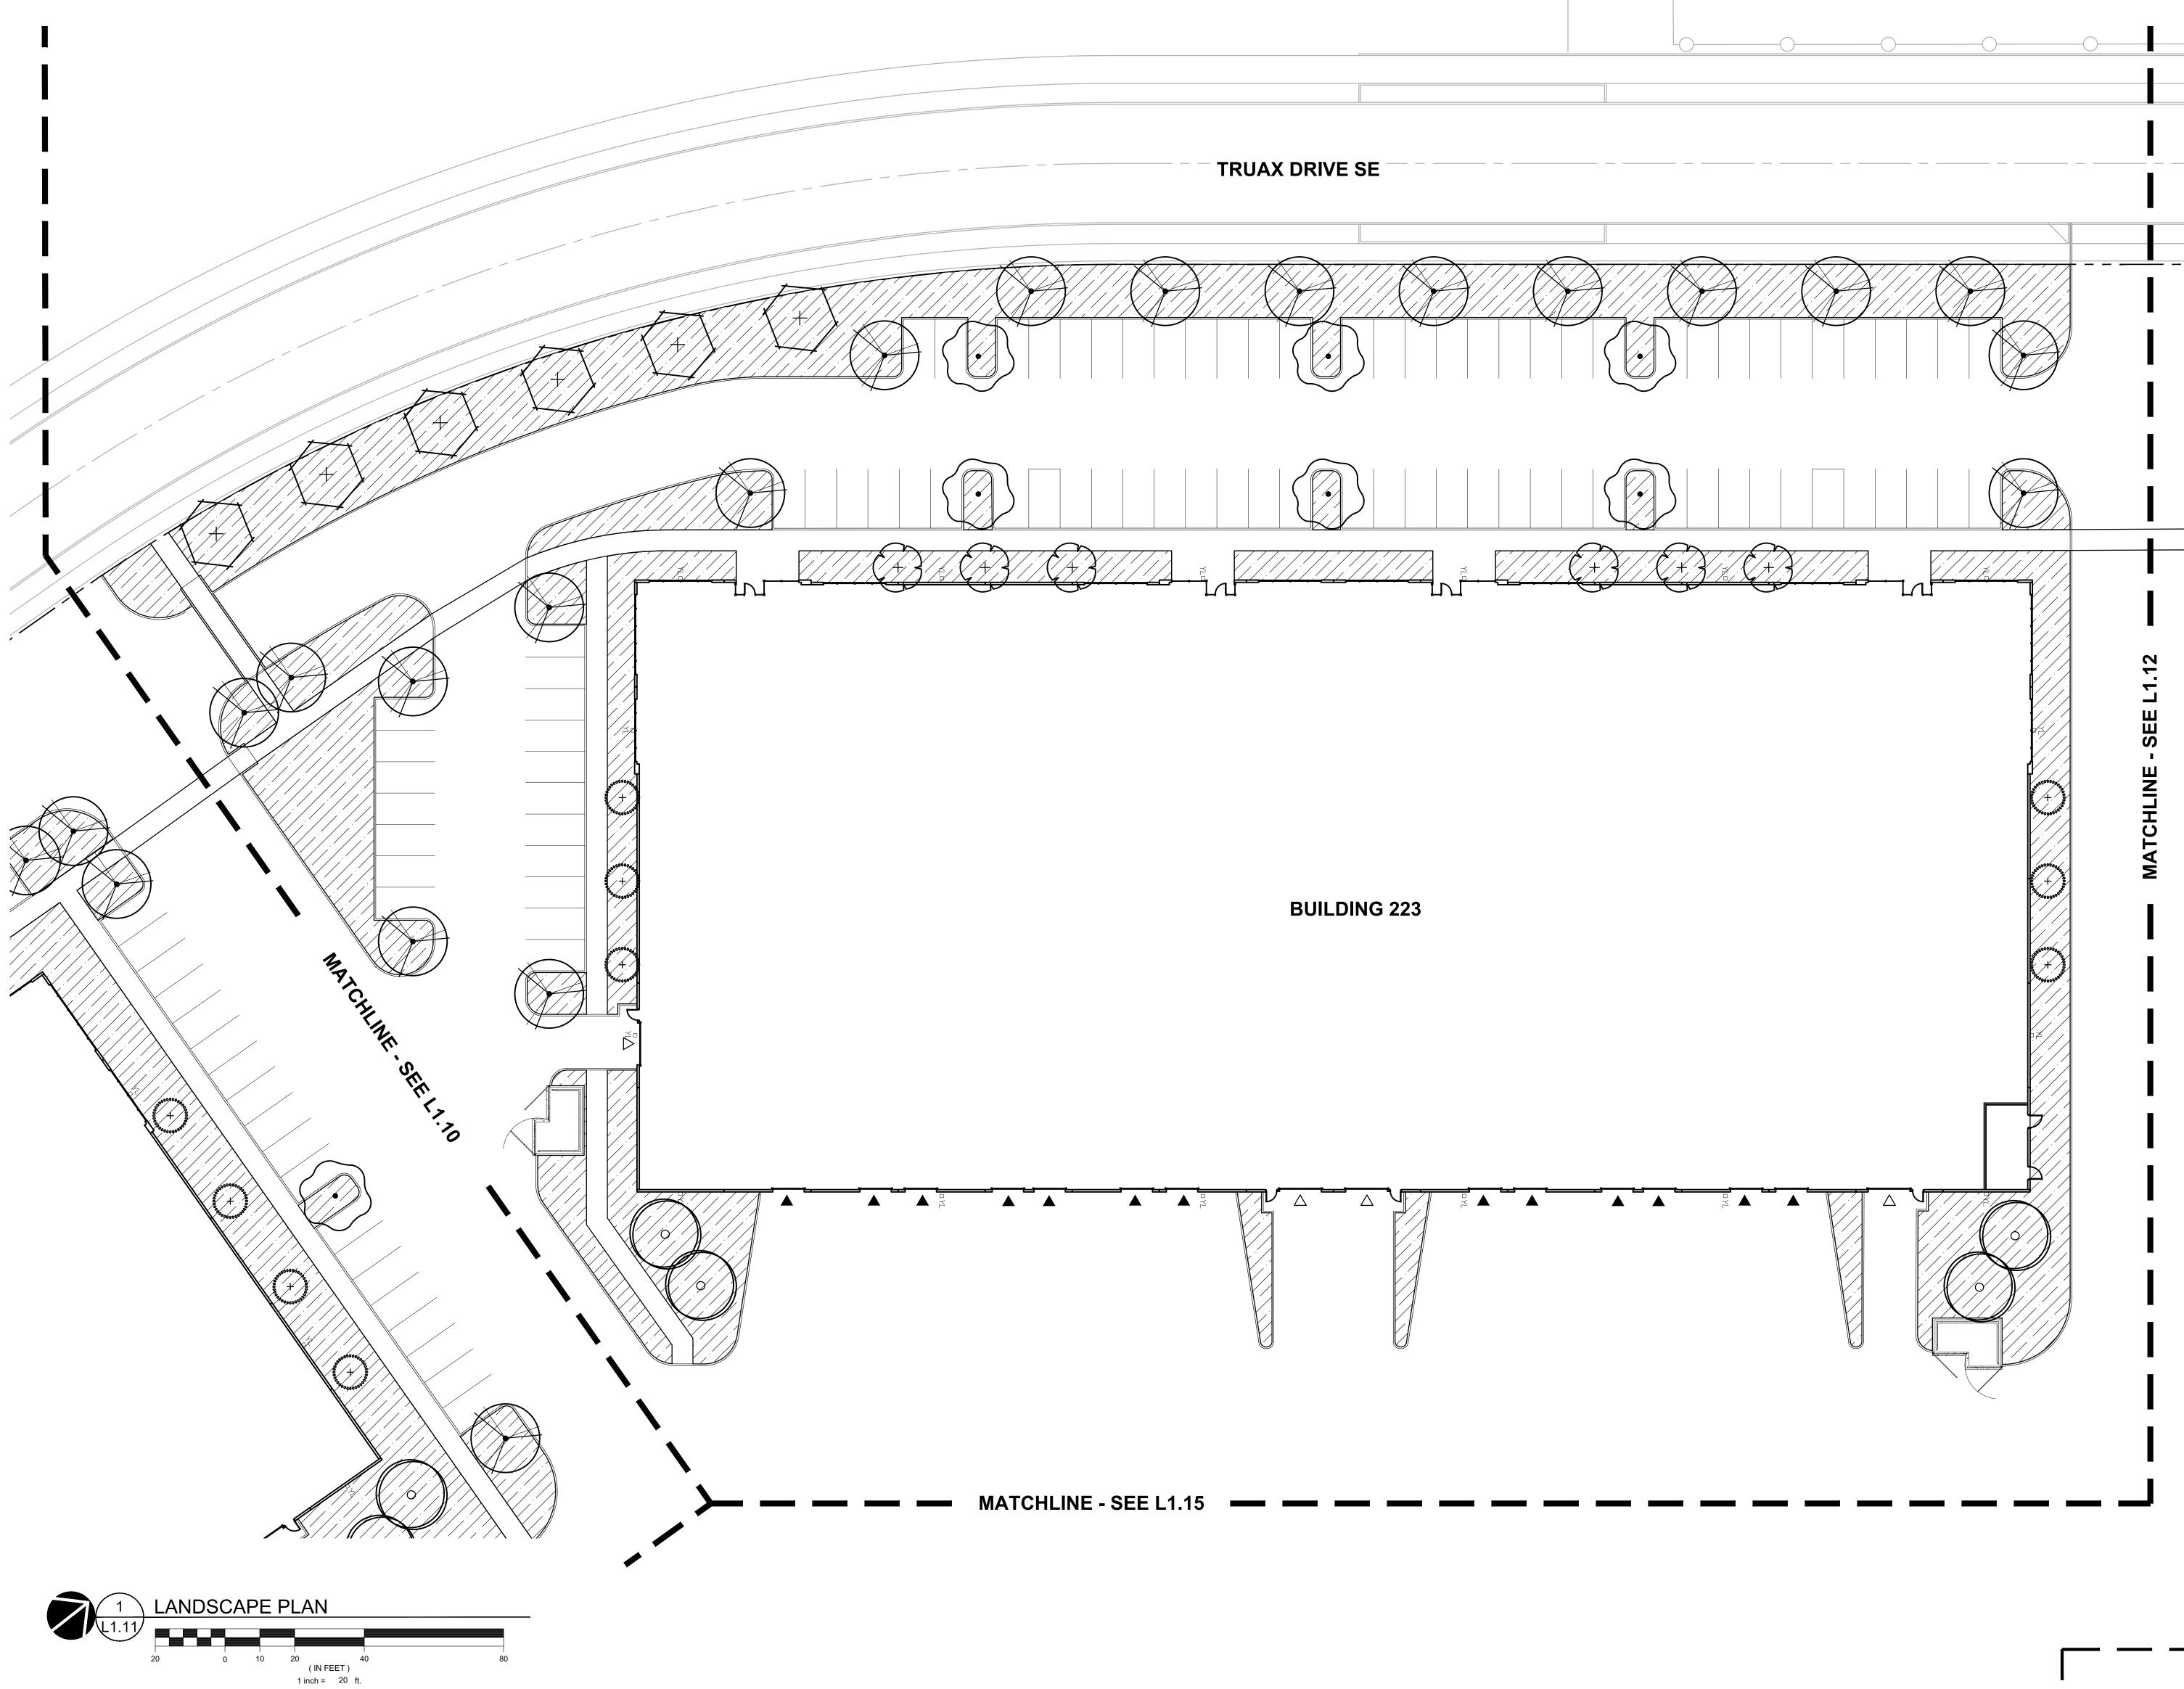

### PLANTING SCHEDULE

| IREES                                                                                                                                                                                                                                                                                                                                                                                                                                                                                                                                                                                                                                                                                                                                                                                                                                                                                                                                                                                                                                                                                                                                                                                                                                                                                                                                                                                                                                                                                                                                                                                                                                                                                                                                                                                                                                                                                                                                                                                                                                                                                                                          | BOTANICAL / COMMON NAME                                                       | SIZE         |
|--------------------------------------------------------------------------------------------------------------------------------------------------------------------------------------------------------------------------------------------------------------------------------------------------------------------------------------------------------------------------------------------------------------------------------------------------------------------------------------------------------------------------------------------------------------------------------------------------------------------------------------------------------------------------------------------------------------------------------------------------------------------------------------------------------------------------------------------------------------------------------------------------------------------------------------------------------------------------------------------------------------------------------------------------------------------------------------------------------------------------------------------------------------------------------------------------------------------------------------------------------------------------------------------------------------------------------------------------------------------------------------------------------------------------------------------------------------------------------------------------------------------------------------------------------------------------------------------------------------------------------------------------------------------------------------------------------------------------------------------------------------------------------------------------------------------------------------------------------------------------------------------------------------------------------------------------------------------------------------------------------------------------------------------------------------------------------------------------------------------------------|-------------------------------------------------------------------------------|--------------|
| $\bigcirc$                                                                                                                                                                                                                                                                                                                                                                                                                                                                                                                                                                                                                                                                                                                                                                                                                                                                                                                                                                                                                                                                                                                                                                                                                                                                                                                                                                                                                                                                                                                                                                                                                                                                                                                                                                                                                                                                                                                                                                                                                                                                                                                     | ACER RUBRUM 'OCTOBER GLORY'<br>OCTOBER GLORY RED MAPLE                        | 2" CAL., B&B |
| +                                                                                                                                                                                                                                                                                                                                                                                                                                                                                                                                                                                                                                                                                                                                                                                                                                                                                                                                                                                                                                                                                                                                                                                                                                                                                                                                                                                                                                                                                                                                                                                                                                                                                                                                                                                                                                                                                                                                                                                                                                                                                                                              | CERCIS CANADENSIS<br>EASTERN REDBUD                                           | 2" CAL., B&B |
| +                                                                                                                                                                                                                                                                                                                                                                                                                                                                                                                                                                                                                                                                                                                                                                                                                                                                                                                                                                                                                                                                                                                                                                                                                                                                                                                                                                                                                                                                                                                                                                                                                                                                                                                                                                                                                                                                                                                                                                                                                                                                                                                              | FRAXINUS PENNSYLVANICA 'MARSHALL'S SEEDLESS'<br>MARSHALL'S SEEDLESS GREEN ASH | 2" CAL., B&B |
| $\bigcirc$                                                                                                                                                                                                                                                                                                                                                                                                                                                                                                                                                                                                                                                                                                                                                                                                                                                                                                                                                                                                                                                                                                                                                                                                                                                                                                                                                                                                                                                                                                                                                                                                                                                                                                                                                                                                                                                                                                                                                                                                                                                                                                                     | GINKGO BILOBA 'PRINCETON SENTRY'<br>PRINCETON SENTRY MAIDENHAIR TREE          | 2" CAL., B&B |
| le contraction de la contracti | NYSSA SYLVATICA 'DAVID ODOM'<br>AFTERBURNER TUPELO                            | 2" CAL., B&B |
| 00000000000000000000000000000000000000                                                                                                                                                                                                                                                                                                                                                                                                                                                                                                                                                                                                                                                                                                                                                                                                                                                                                                                                                                                                                                                                                                                                                                                                                                                                                                                                                                                                                                                                                                                                                                                                                                                                                                                                                                                                                                                                                                                                                                                                                                                                                         | PRUNUS X HILLIERI 'SPIRE'<br>SPIRE CHERRY                                     | 2" CAL., B&B |
| $\bigcirc$                                                                                                                                                                                                                                                                                                                                                                                                                                                                                                                                                                                                                                                                                                                                                                                                                                                                                                                                                                                                                                                                                                                                                                                                                                                                                                                                                                                                                                                                                                                                                                                                                                                                                                                                                                                                                                                                                                                                                                                                                                                                                                                     | ZELKOVA SERRATA 'GREEN VASE'<br>GREEN VASE SAWLEAF ZELKOVA                    | 2" CAL., B&B |
|                                                                                                                                                                                                                                                                                                                                                                                                                                                                                                                                                                                                                                                                                                                                                                                                                                                                                                                                                                                                                                                                                                                                                                                                                                                                                                                                                                                                                                                                                                                                                                                                                                                                                                                                                                                                                                                                                                                                                                                                                                                                                                                                |                                                                               |              |

#### SHRUBS ERBERIS THUNBERGII 'ATROPURPUREA NA CRIMSON PYGMY DWARF JAPANESE BARBE CALAMAGROSTIS X ACUTIFLORA 'KARL FOR KARL FOERSTER FEATHER REED GRASS CORNUS SERICEA 'ISANTI' ISANTI REDTWIG DOGWOOD CORNUS SERICEA 'FLAVIRAMEA' YELLOW TWIG DOGWOOD CORNUS SERICEA 'KELSEYI' KELSEY'S DWARF RED TWIG DOGWOOD OTHERGILLA GARDENII DWARF FOTHERGILLA HEMEROCALLIS X 'STELLA DE ORO' STELLA DE ORO DAYLILY ILEX GLABRA 'SHAMROCK' SHAMROCK INKBERRY HOLLY MAHONIA AQUIFOLIUM 'COMPACTA' COMPACT OREGON GRAPE MYRICA CALIFORNICA PACIFIC WAX MYRTLE NANDINA DOMESTICA 'GULF STREAM' GULF STREAM HEAVENLY BAMBOO NANDINA DOMESTICA 'LEMON LIME' LEMON LIME HEAVENLY BAMBOO NANDINA DOMESTICA 'MOYERS RED' MOYERS RED HEAVENLY BAMBOO PENNISETUM ALOPECUROIDES 'HAMELN' HAMELN FOUNTAIN GRASS PRUNUS LAUROCERASUS 'OTTO LUYKEN' DTTO LUYKEN ENGLISH LAUREL Rosa nutkana NOOTKA ROSE RUDBECKIA HIRTA BLACK-EYED SUSAN SARCOCOCCA RUSCIFOLIA FRAGRANT SARCOCOCCA SPIRAEA JAPONICA 'LITTLE PRINCESS' LITTLE PRINCESS JAPANESE SPIREA SPIRAEA JAPONICA 'GOLDMOUND' GOLDMOUND JAPANESE SPIREA SYMPHORICARPOS ALBUS COMMON WHITE SNOWBERRY VACCINIUM OVATUM EVERGREEN HUCKLEBERRY VIBURNUM DAVIDII DAVID VIBURNUM

GROUND COVERS FRAGARIA CHILOENSIS COAST STRAWBERRY LONICERA PILEATA PRIVET HONEYSUCKLE RUBUS CALYCINOIDES 'EMERALD CARPET' EMERALD CARPET CREEPING BRAMBLE

### **STORMWATER PLANTING SCHEDULE**

| CAREX OBNUPTA<br>SLOUGH SEDGE              | 4" POT | 18" o.c. |
|--------------------------------------------|--------|----------|
| DESCHAMPSIA CESPITOSA<br>TUFTED HAIR GRASS | 4" POT | 18" o.c. |
| JUNCUS PATENS 'ELK BLUE'<br>SPREADING RUSH | 4" POT | 18" o.c. |

NOTE: SEE CIVIL PLANS FOR STORMWATER CONVEYANCE AND TREATMENT LOCATIONS

|               | SIZE   | SPACING  |
|---------------|--------|----------|
| IANA'<br>ERRY | 2 GAL. | 36" o.c. |
| DERSTER'      | 2 GAL. | 36" o.c. |
|               | 5 GAL. | 72" o.c. |
|               | 2 GAL. | 48" o.c. |
|               | 2 GAL. | 24" o.c. |
|               | 2 GAL. | 48" o.c. |
|               | 2 GAL. | 24" o.c. |
|               | 2 GAL. | 36" o.c. |
|               | 2 GAL. | 36" o.c. |
|               | 5 GAL. | 96" o.c. |
|               | 2 GAL. | 36" o.c. |
|               | 3 GAL. | 36" o.c. |
|               | 3 GAL. | 48" o.c. |
|               | 2 GAL. | 24" o.c. |
|               | 2 GAL. | 36" o.c. |
|               | 1 GAL. | 36" o.c. |
|               | 1 GAL. | 24" o.c. |
|               | 2 GAL. | 36" o.c. |
|               | 2 GAL. | 36" o.c. |
|               | 2 GAL. | 36" o.c. |
|               | 2 GAL. | 24" o.c. |
|               | 5 GAL. | 72" o.c. |
|               | 2 GAL. | 36" o.c. |
|               |        |          |
|               | SIZE   | SPACING  |
|               | 4" POT | 24" o.c. |
|               | 4" POT | 30" o.c. |
|               | 4" POT | 24" o.c. |
|               |        |          |