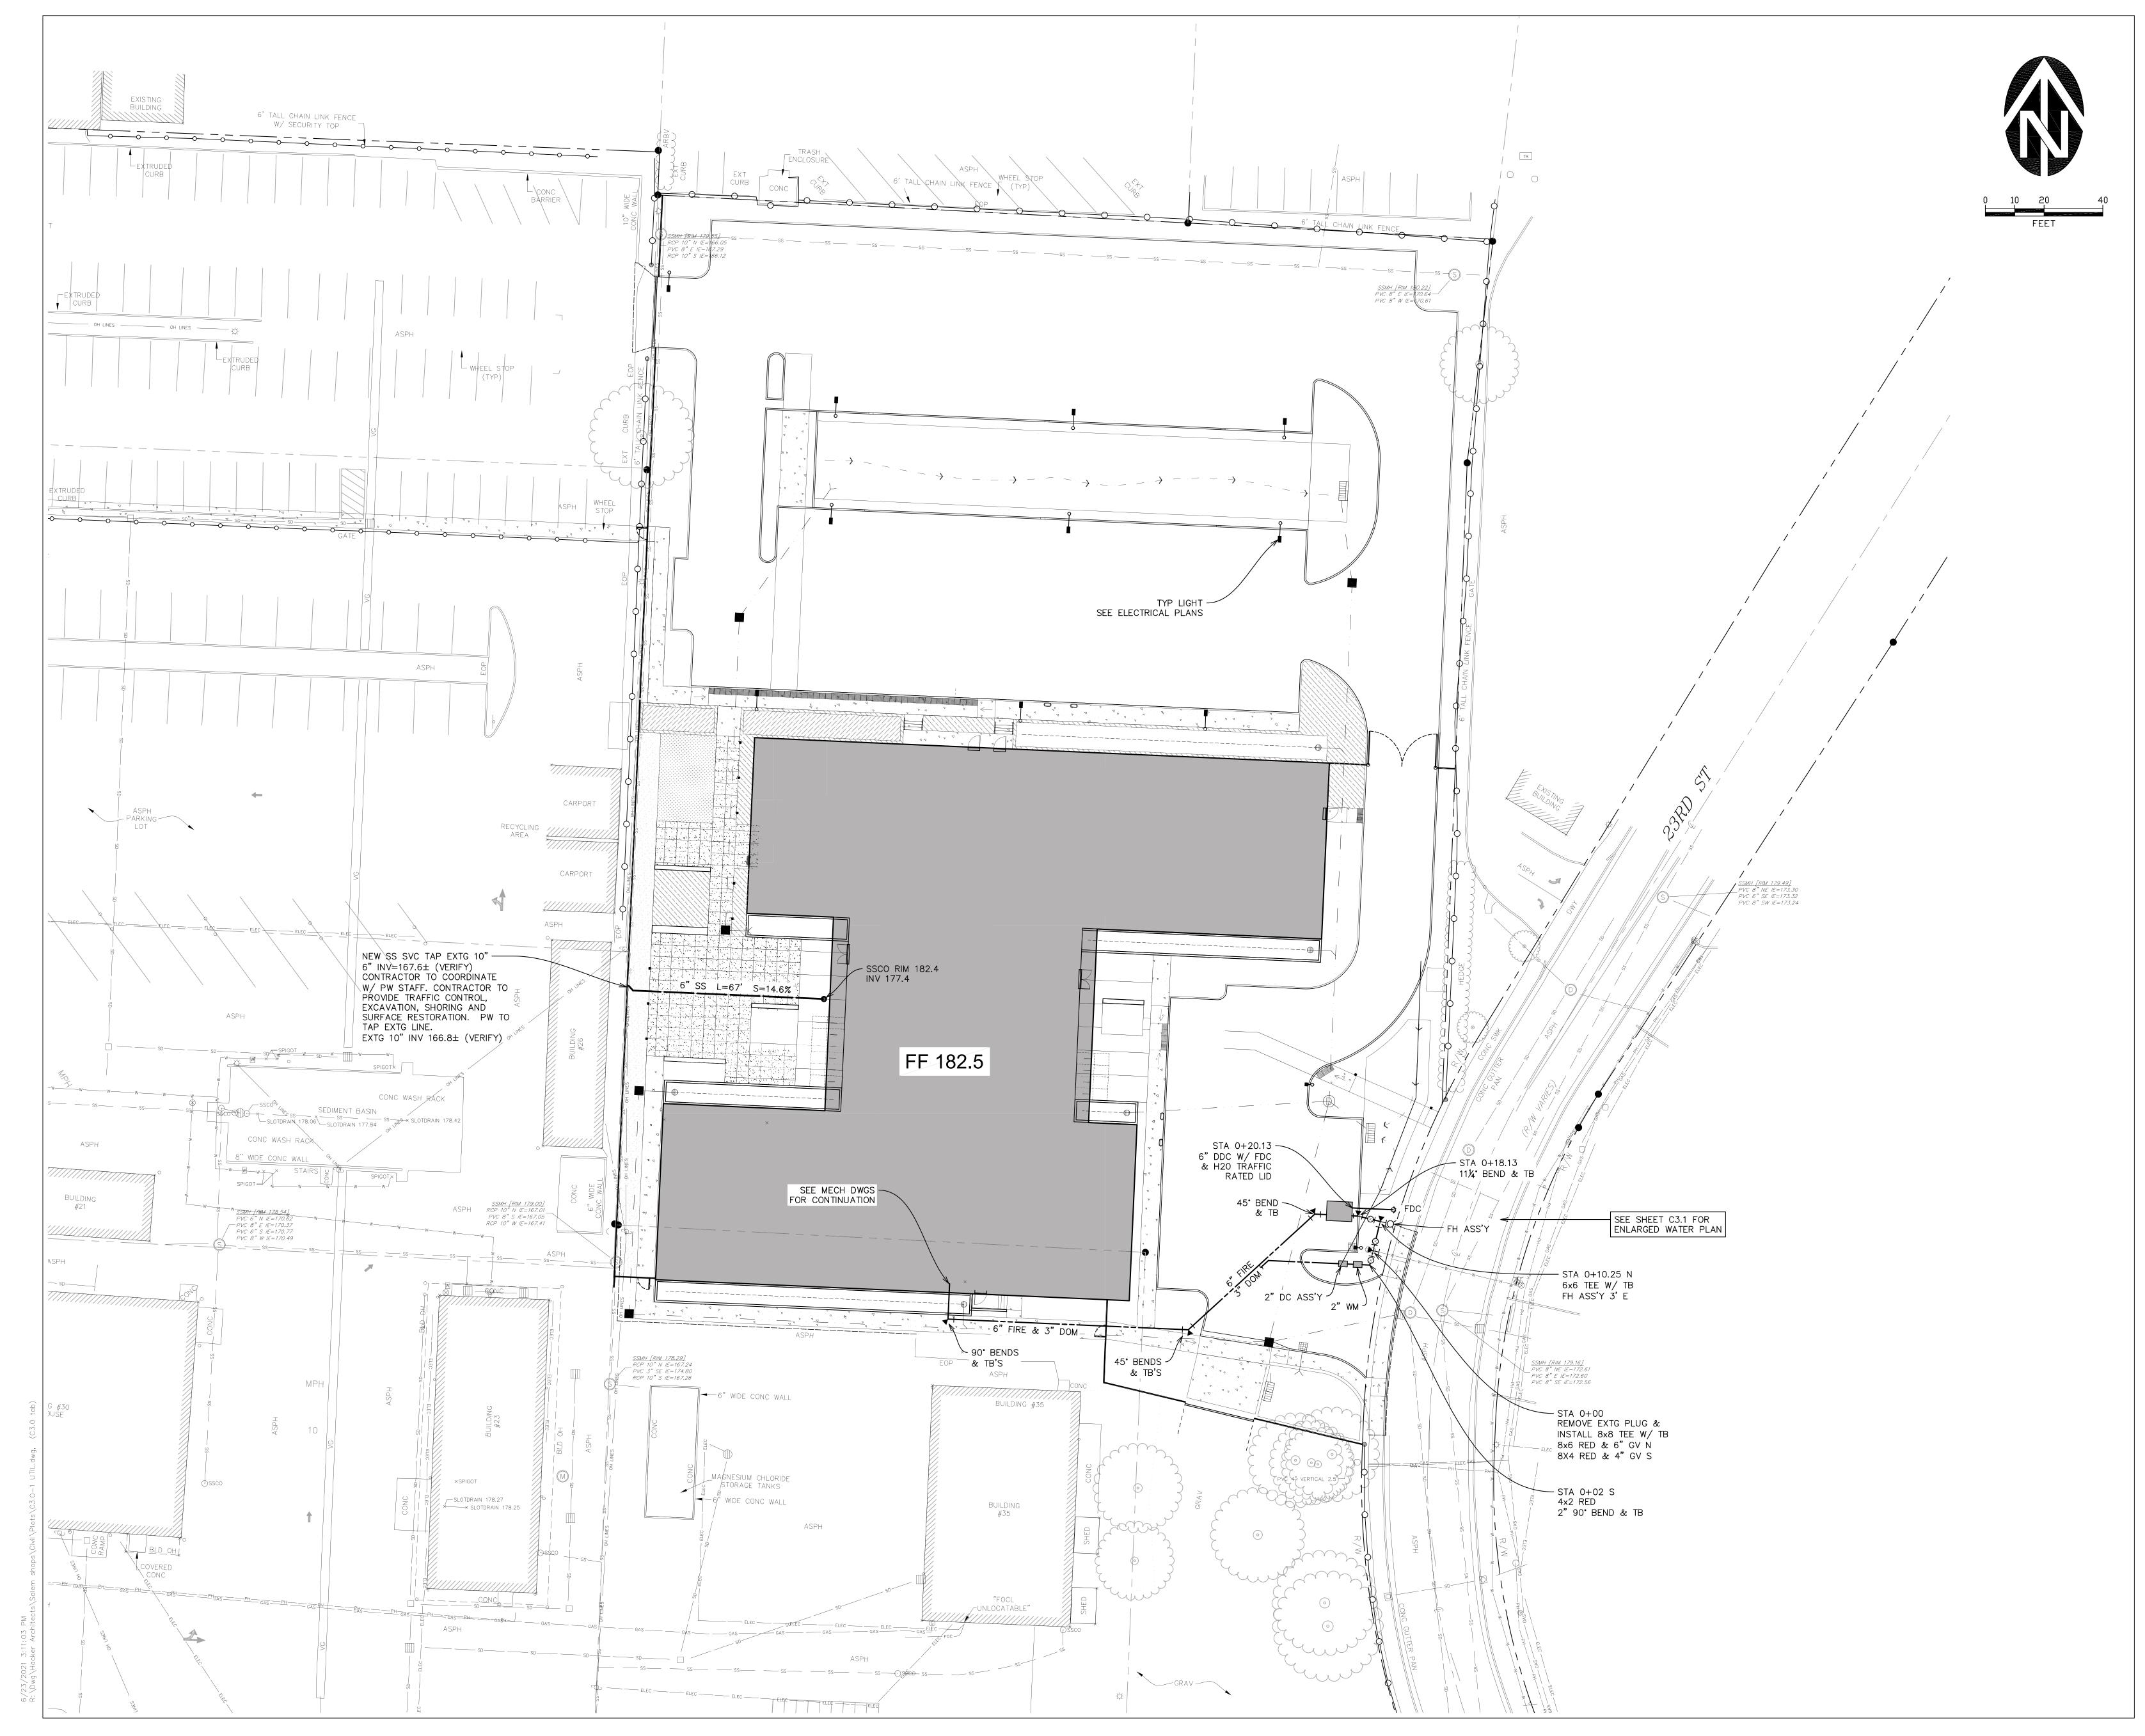

# Vicinity Map 1500 Block of 23rd Street SE

LANDSCAPE LEGEND

PROPERTY LINE **WORK LIMIT LINE** - PROPOSED TREE; SEE PLANTING PLAN ADA PARKING SPACE ACCESSIBLE ROUTE FIRE APPARATUS ROUTE - PLANTING AREA STORMWATER FACILITY