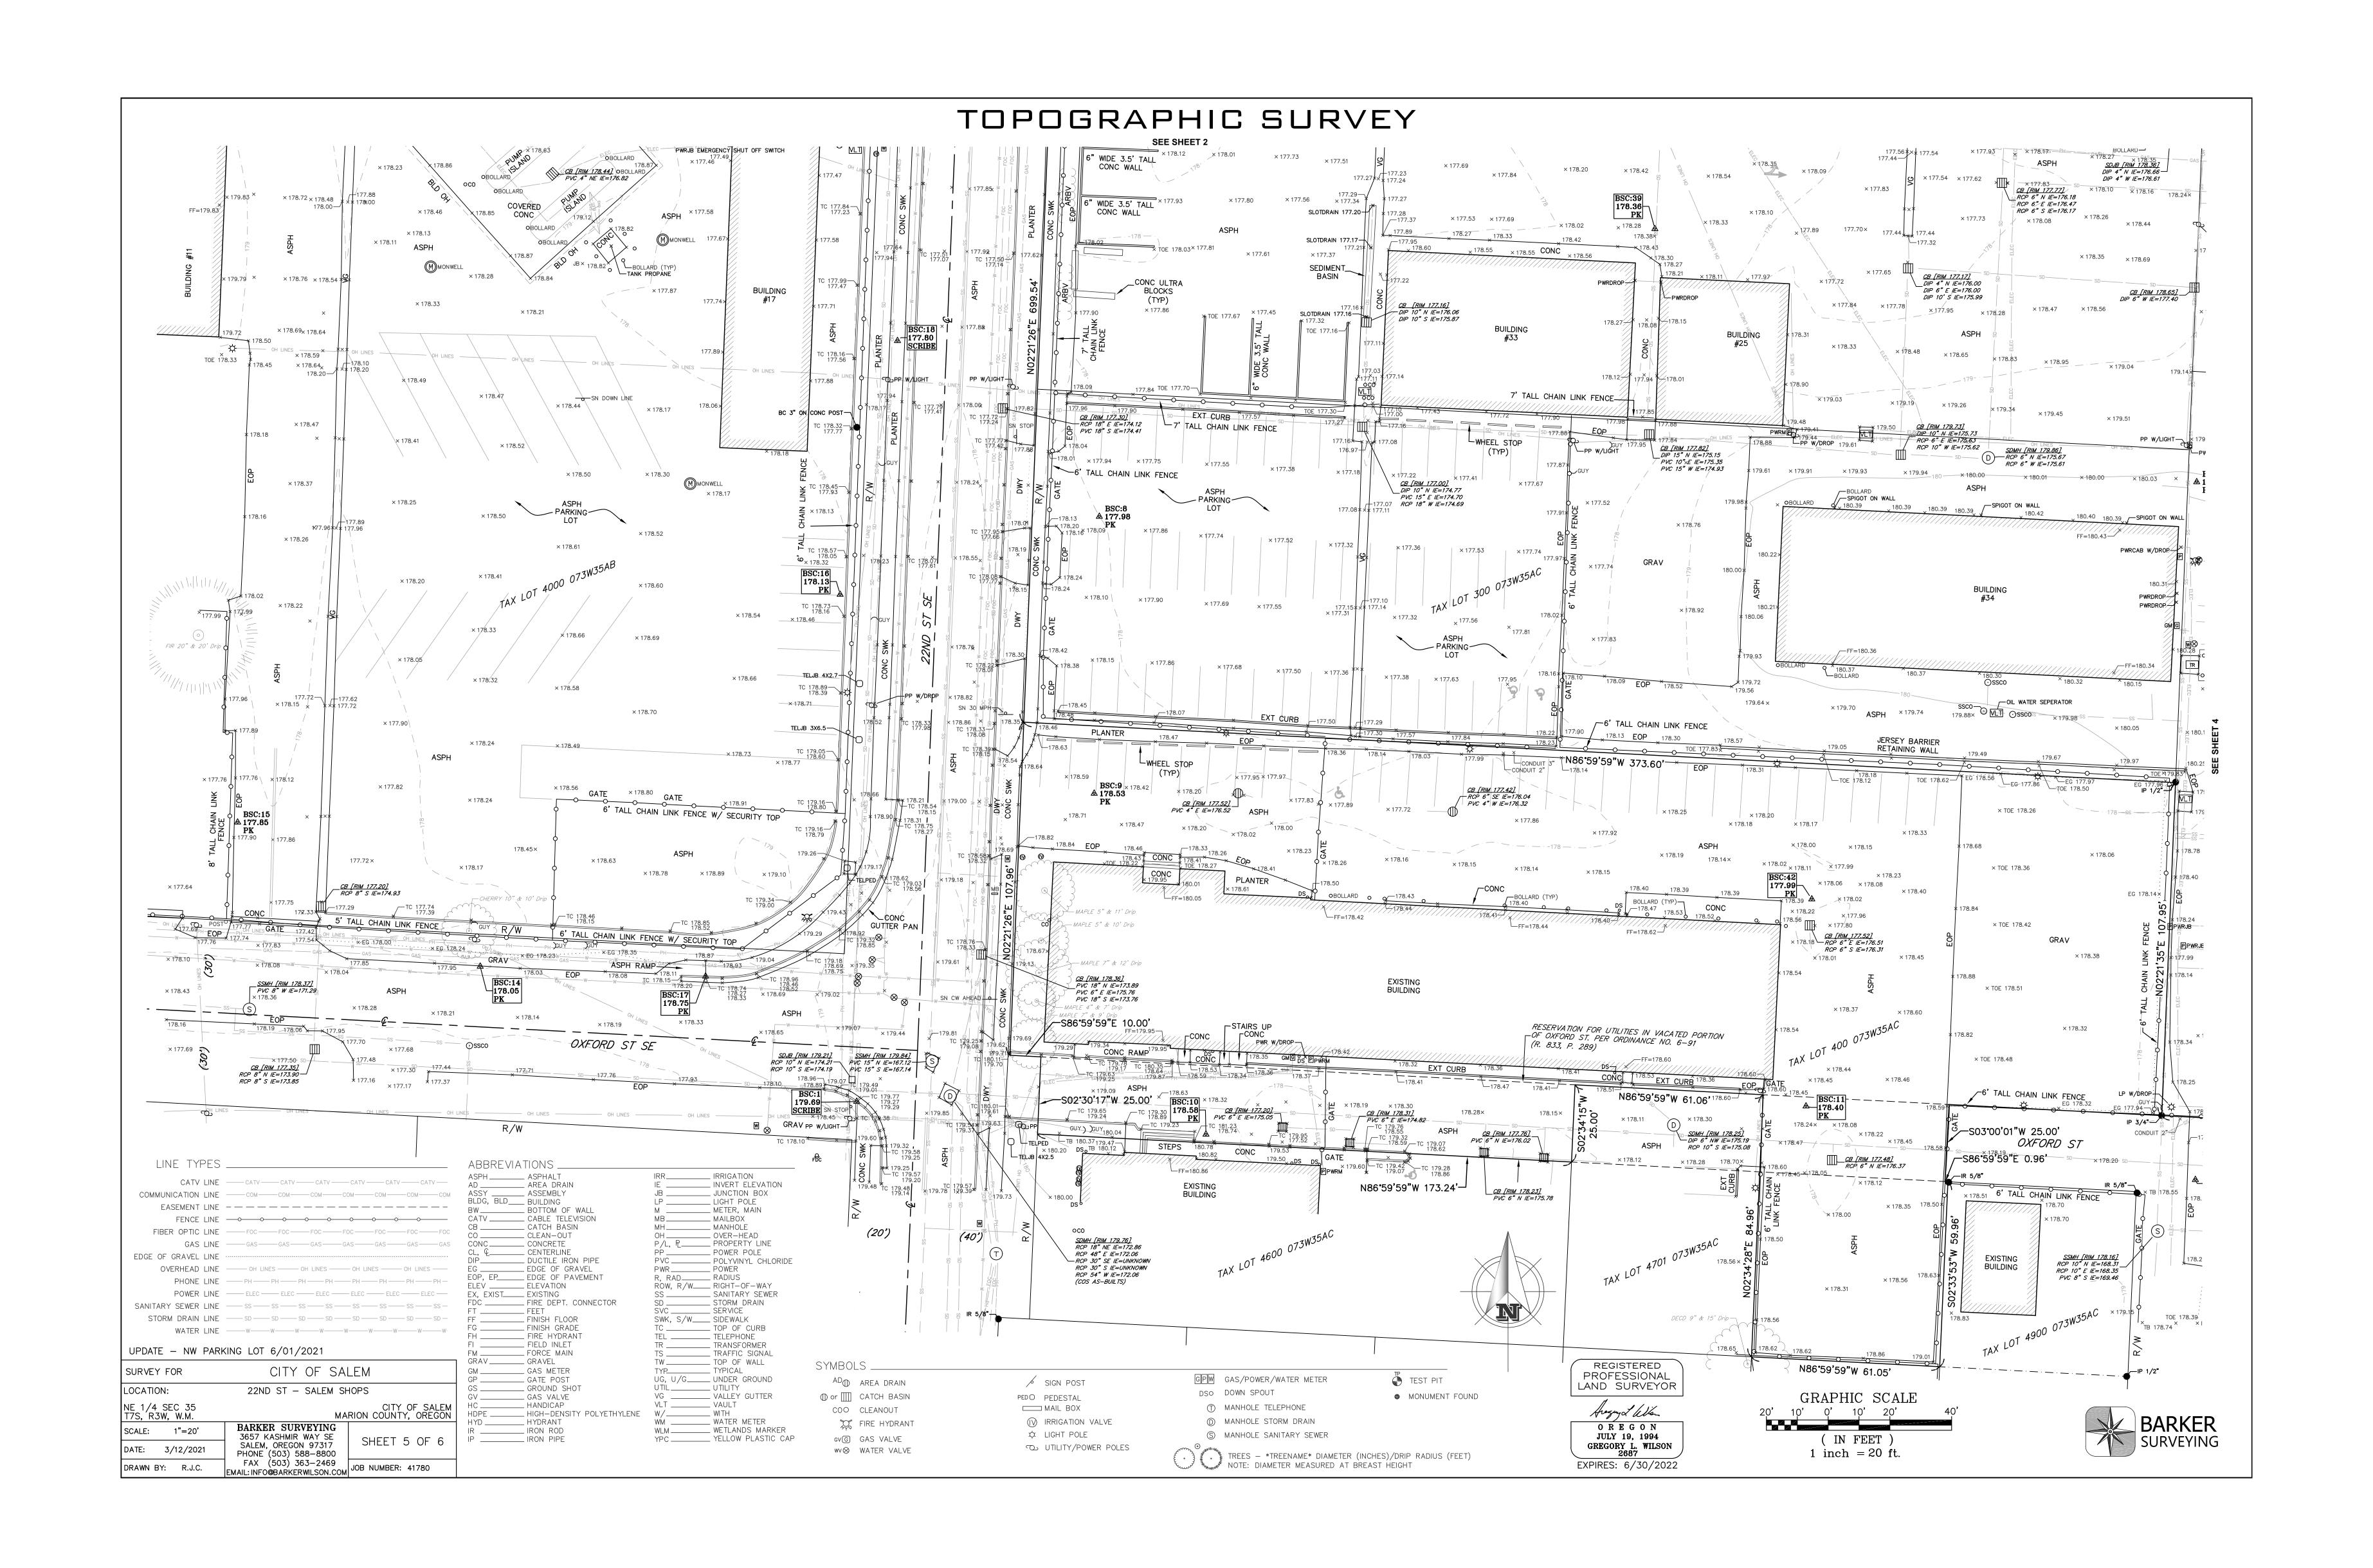

# Vicinity Map 1500 Block of 23rd Street SE

LANDSCAPE LEGEND

PROPERTY LINE **WORK LIMIT LINE** - PROPOSED TREE; SEE PLANTING PLAN ADA PARKING SPACE ACCESSIBLE ROUTE FIRE APPARATUS ROUTE - PLANTING AREA STORMWATER FACILITY

### TOTAL SITE AREA

MAIN WORK AREA: 113,728 SF

#### LANDSCAPE AREA REQUIREMENTS

(INCLUDES PARKING SPACES, AISLES, PLANTING ISLANDS, CORNER AREAS AND CURBED AREAS) REQUIRED LANDSCAPE AREA (5%): 361 SF

**EMPLOYEE LOT:** IMPERVIOUS AREA: 42,343 SF

PROVIDED LANDSCAPE AREA: 701 SF

(INCLUDES PARKING SPACES, AISLES, PLANTING ISLANDS, CORNER AREAS AND CURBED AREAS)

REQUIRED LANDSCAPE AREA (5%): 2,117 SF PROVIDED LANDSCAPE AREA: 8,622 SF

STORMWATER: INTRODUCED IMPERVIOUS AREA: 79,707

TOTAL STORMWATER FACILITY AREA: 9,224 SF (11.6% OF INTRODUCED IMPERVIOUS AREA)

#### PARKING BREAKDOWN

**VISITOR LOT:** 15 SPACES INCLUDING: 2 ADA

2 E.V.

8 SHORT TERM BICYCLE

**EMPLOYEE LOT:** 79 SPACES INCLUDING:

20 LIGHT VEHICLE (10x20) 12 COVERED LONG TERM BICYCLE

**EXISTING TO REMAIN WITHIN EAST PROPERTY:** 293 SPACES INCLUDING:

44 COMPACT 105 FLEET

**LOADING**: 1 SPACE

## PLANTING AREA KEY

| SF TOTAL (8.1% OF MAIN WORK AREA) |
|-----------------------------------|
| 28 SF (06) 440 SF                 |
| 27 204 25                         |
| 534 SF (07) 201 SF                |
| 314 SF (08) 225 SF                |
| 1,942 SF 09 394 SF                |
|                                   |
| 871 SF <10 675 SF                 |
|                                   |
|                                   |
|                                   |
|                                   |
|                                   |
|                                   |

SITE PLAN REVIEW APPLICATION 1457 23RD ST. SE