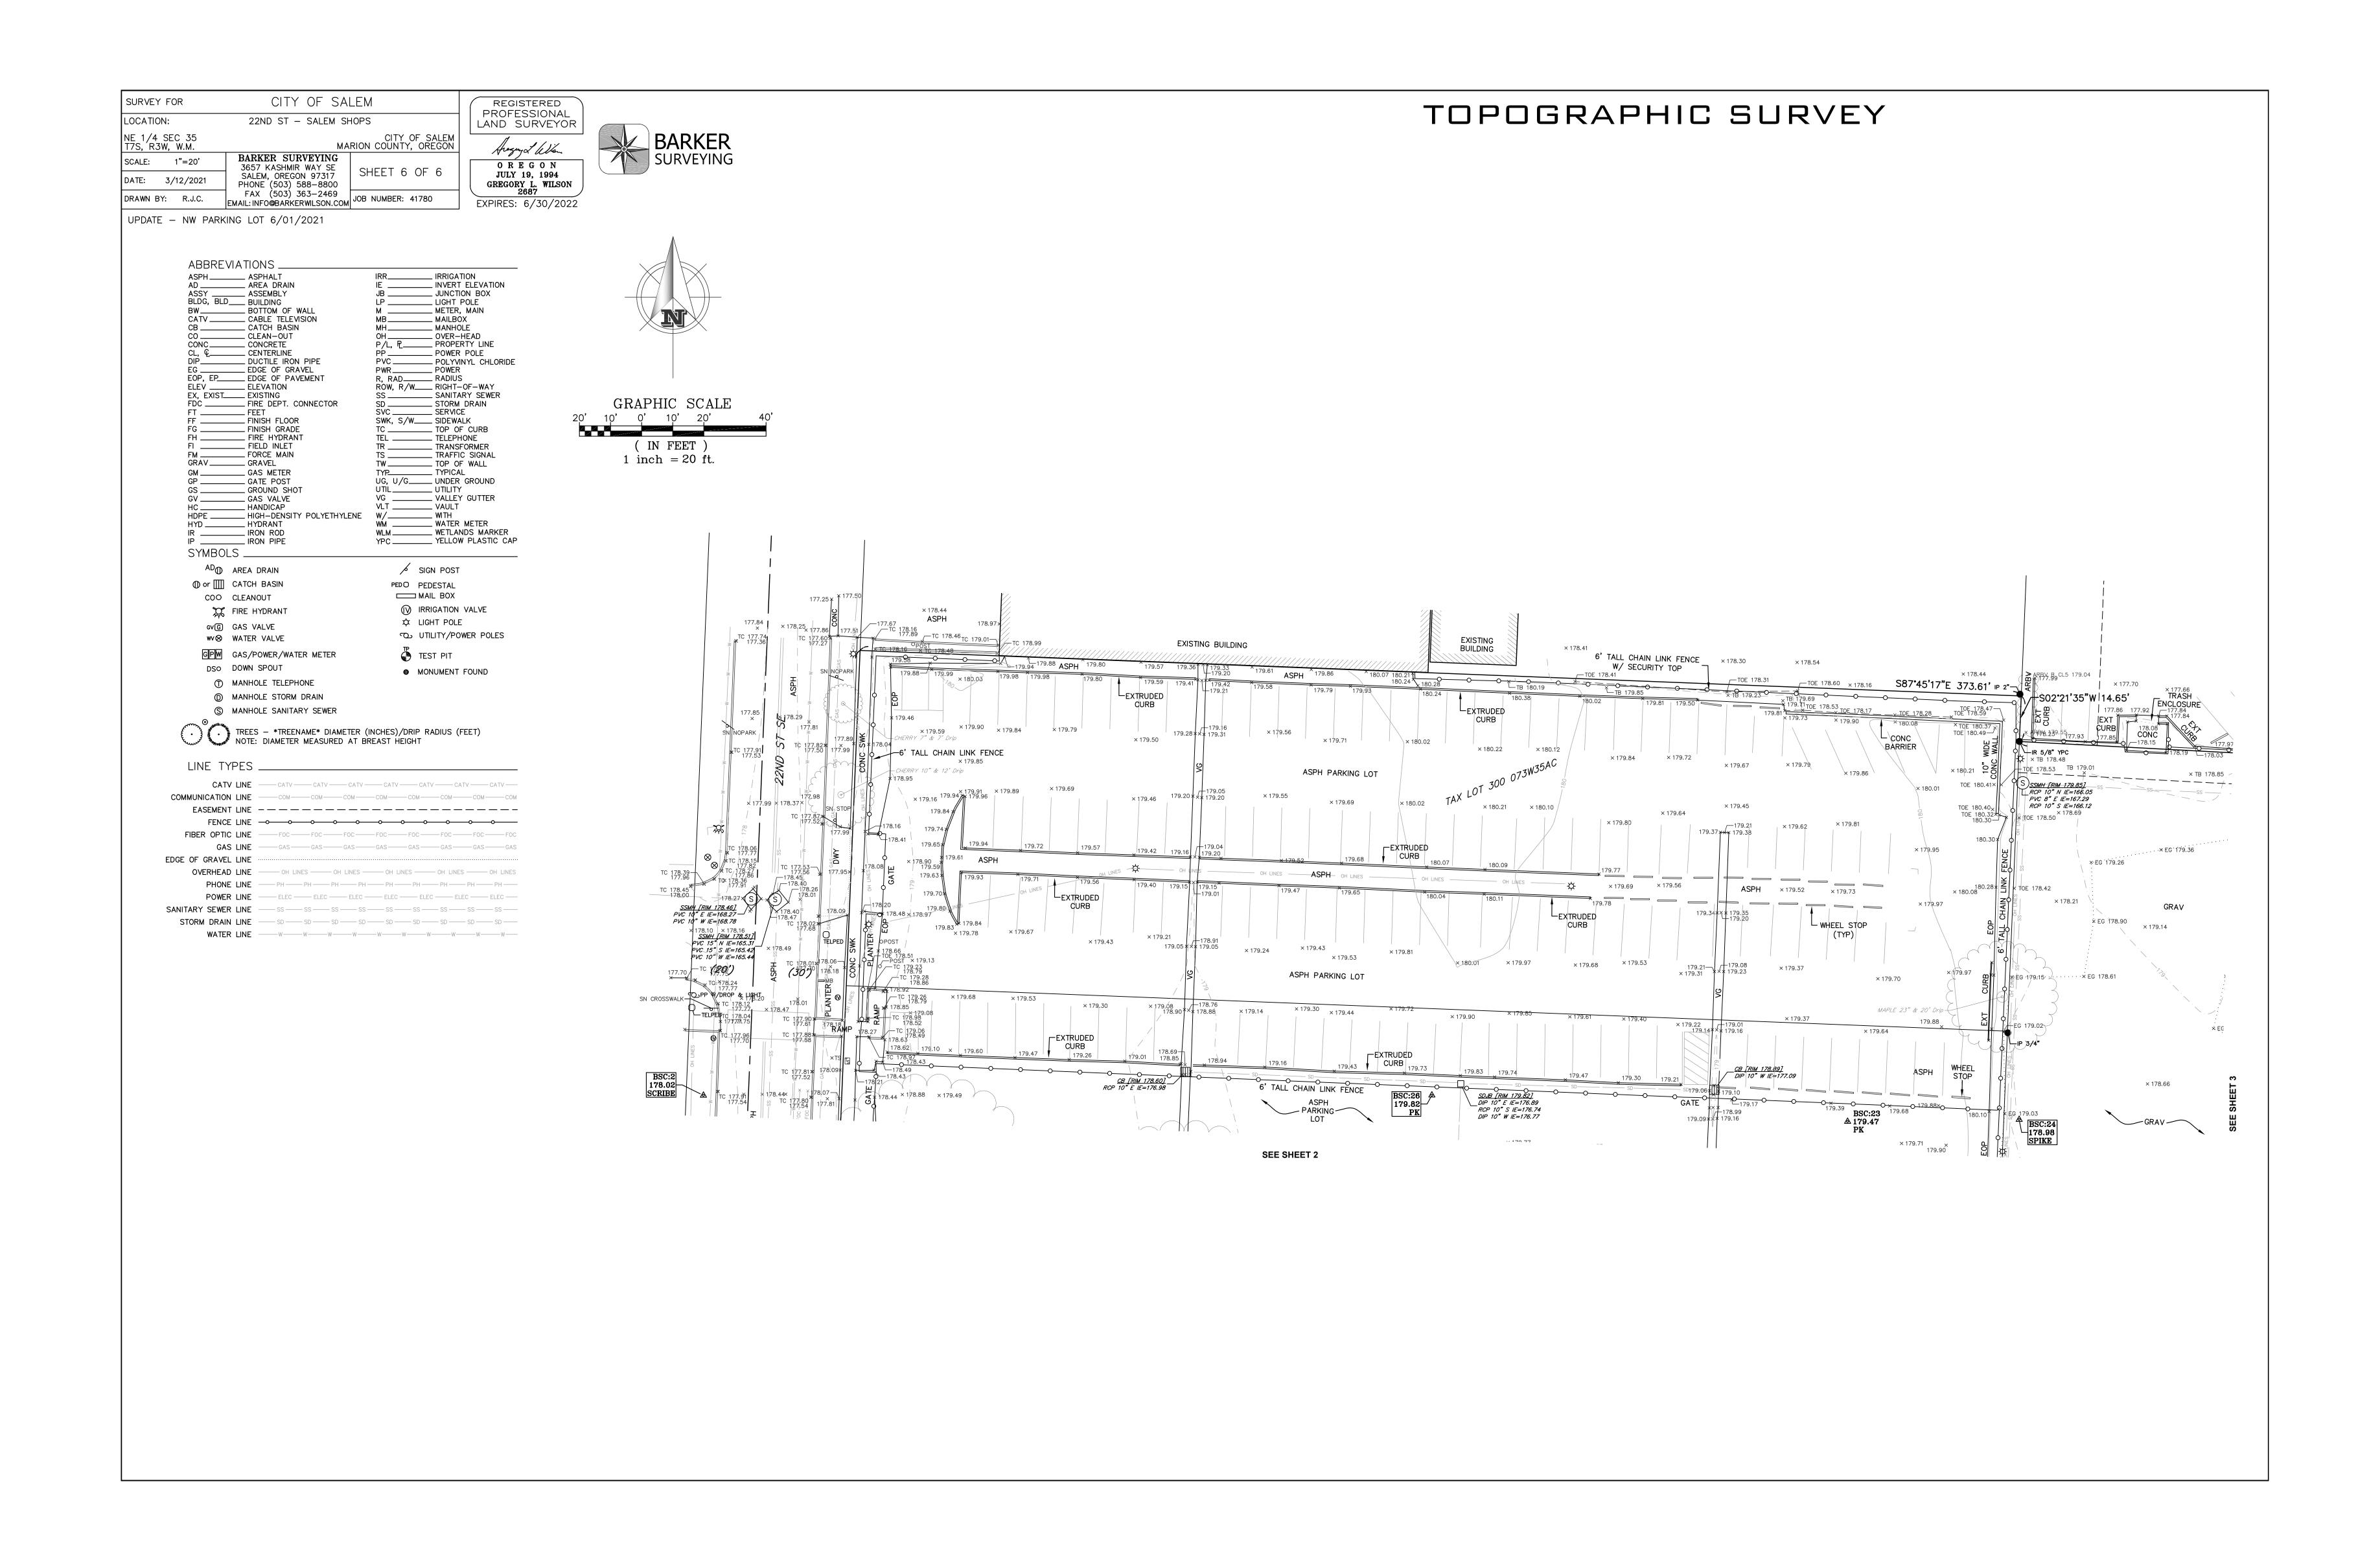

# Vicinity Map 1500 Block of 23rd Street SE

LANDSCAPE LEGEND

PROPERTY LINE **WORK LIMIT LINE** - PROPOSED TREE; SEE PLANTING PLAN ADA PARKING SPACE ACCESSIBLE ROUTE FIRE APPARATUS ROUTE - PLANTING AREA STORMWATER FACILITY

### TOTAL SITE AREA

MAIN WORK AREA: 113,728 SF

#### LANDSCAPE AREA REQUIREMENTS

(INCLUDES PARKING SPACES, AISLES, PLANTING ISLANDS, CORNER AREAS AND CURBED AREAS) REQUIRED LANDSCAPE AREA (5%): 361 SF

**EMPLOYEE LOT:** IMPERVIOUS AREA: 42,343 SF

PROVIDED LANDSCAPE AREA: 701 SF

(INCLUDES PARKING SPACES, AISLES, PLANTING ISLANDS, CORNER AREAS AND CURBED AREAS)

REQUIRED LANDSCAPE AREA (5%): 2,117 SF PROVIDED LANDSCAPE AREA: 8,622 SF

STORMWATER: INTRODUCED IMPERVIOUS AREA: 79,707

TOTAL STORMWATER FACILITY AREA: 9,224 SF (11.6% OF INTRODUCED IMPERVIOUS AREA)

#### PARKING BREAKDOWN

**VISITOR LOT:** 15 SPACES INCLUDING: 2 ADA

2 E.V.

8 SHORT TERM BICYCLE

**EMPLOYEE LOT:** 79 SPACES INCLUDING:

20 LIGHT VEHICLE (10x20) 12 COVERED LONG TERM BICYCLE

**EXISTING TO REMAIN WITHIN EAST PROPERTY:** 293 SPACES INCLUDING:

44 COMPACT 105 FLEET

**LOADING**: 1 SPACE

## PLANTING AREA KEY

| SF TOTAL (8.1% OF MAIN WORK AREA) |
|-----------------------------------|
| 28 SF (06) 440 SF                 |
| 27 204 25                         |
| 534 SF (07) 201 SF                |
| 314 SF (08) 225 SF                |
| 1,942 SF 09 394 SF                |
|                                   |
| 871 SF <10 675 SF                 |
|                                   |
|                                   |
|                                   |
|                                   |
|                                   |
|                                   |

SITE PLAN REVIEW APPLICATION 1457 23RD ST. SE