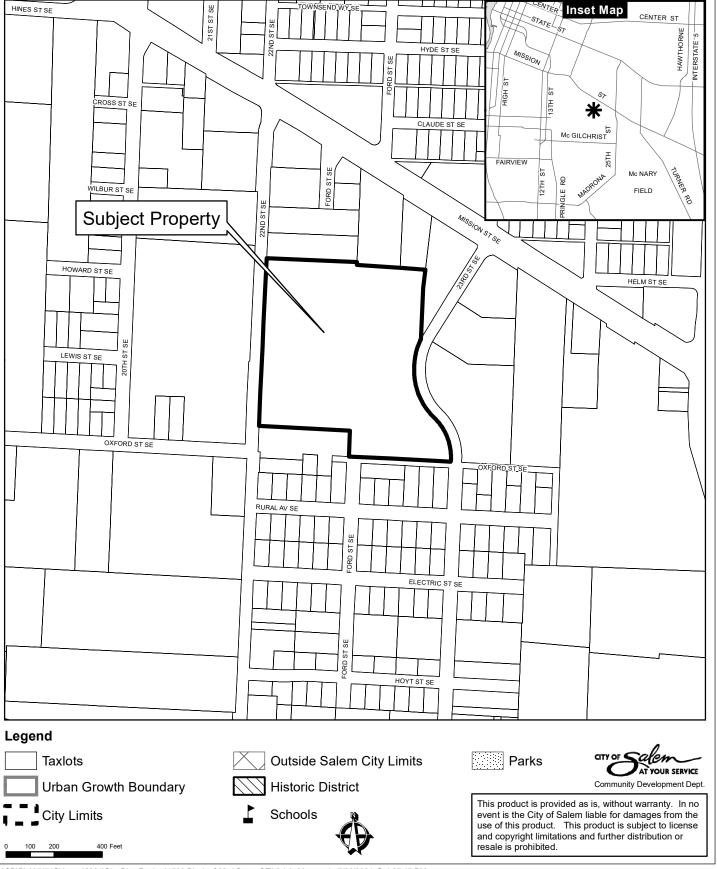

# Vicinity Map 1500 Block of 23rd Street SE

LANDSCAPE LEGEND

PROPERTY LINE **WORK LIMIT LINE** - PROPOSED TREE; SEE PLANTING PLAN ADA PARKING SPACE ACCESSIBLE ROUTE FIRE APPARATUS ROUTE - PLANTING AREA STORMWATER FACILITY

### TOTAL SITE AREA

MAIN WORK AREA: 113,728 SF

#### LANDSCAPE AREA REQUIREMENTS

(INCLUDES PARKING SPACES, AISLES, PLANTING ISLANDS, CORNER AREAS AND CURBED AREAS) REQUIRED LANDSCAPE AREA (5%): 361 SF

**EMPLOYEE LOT:** IMPERVIOUS AREA: 42,343 SF

PROVIDED LANDSCAPE AREA: 701 SF

(INCLUDES PARKING SPACES, AISLES, PLANTING ISLANDS, CORNER AREAS AND CURBED AREAS)

REQUIRED LANDSCAPE AREA (5%): 2,117 SF PROVIDED LANDSCAPE AREA: 8,622 SF

STORMWATER: INTRODUCED IMPERVIOUS AREA: 79,707

TOTAL STORMWATER FACILITY AREA: 9,224 SF (11.6% OF INTRODUCED IMPERVIOUS AREA)

#### PARKING BREAKDOWN

**VISITOR LOT:** 15 SPACES INCLUDING: 2 ADA

2 E.V.

8 SHORT TERM BICYCLE

**EMPLOYEE LOT:** 79 SPACES INCLUDING:

20 LIGHT VEHICLE (10x20) 12 COVERED LONG TERM BICYCLE

**EXISTING TO REMAIN WITHIN EAST PROPERTY:** 293 SPACES INCLUDING:

44 COMPACT 105 FLEET

**LOADING**: 1 SPACE

## PLANTING AREA KEY

| SF TOTAL (8.1% OF MAIN WORK AREA) |
|-----------------------------------|
| 28 SF (06) 440 SF                 |
| 27 204 25                         |
| 534 SF (07) 201 SF                |
| 314 SF (08) 225 SF                |
| 1,942 SF 09 394 SF                |
|                                   |
| 871 SF <10 675 SF                 |
|                                   |
|                                   |
|                                   |
|                                   |
|                                   |
|                                   |

SITE PLAN REVIEW APPLICATION 1457 23RD ST. SE