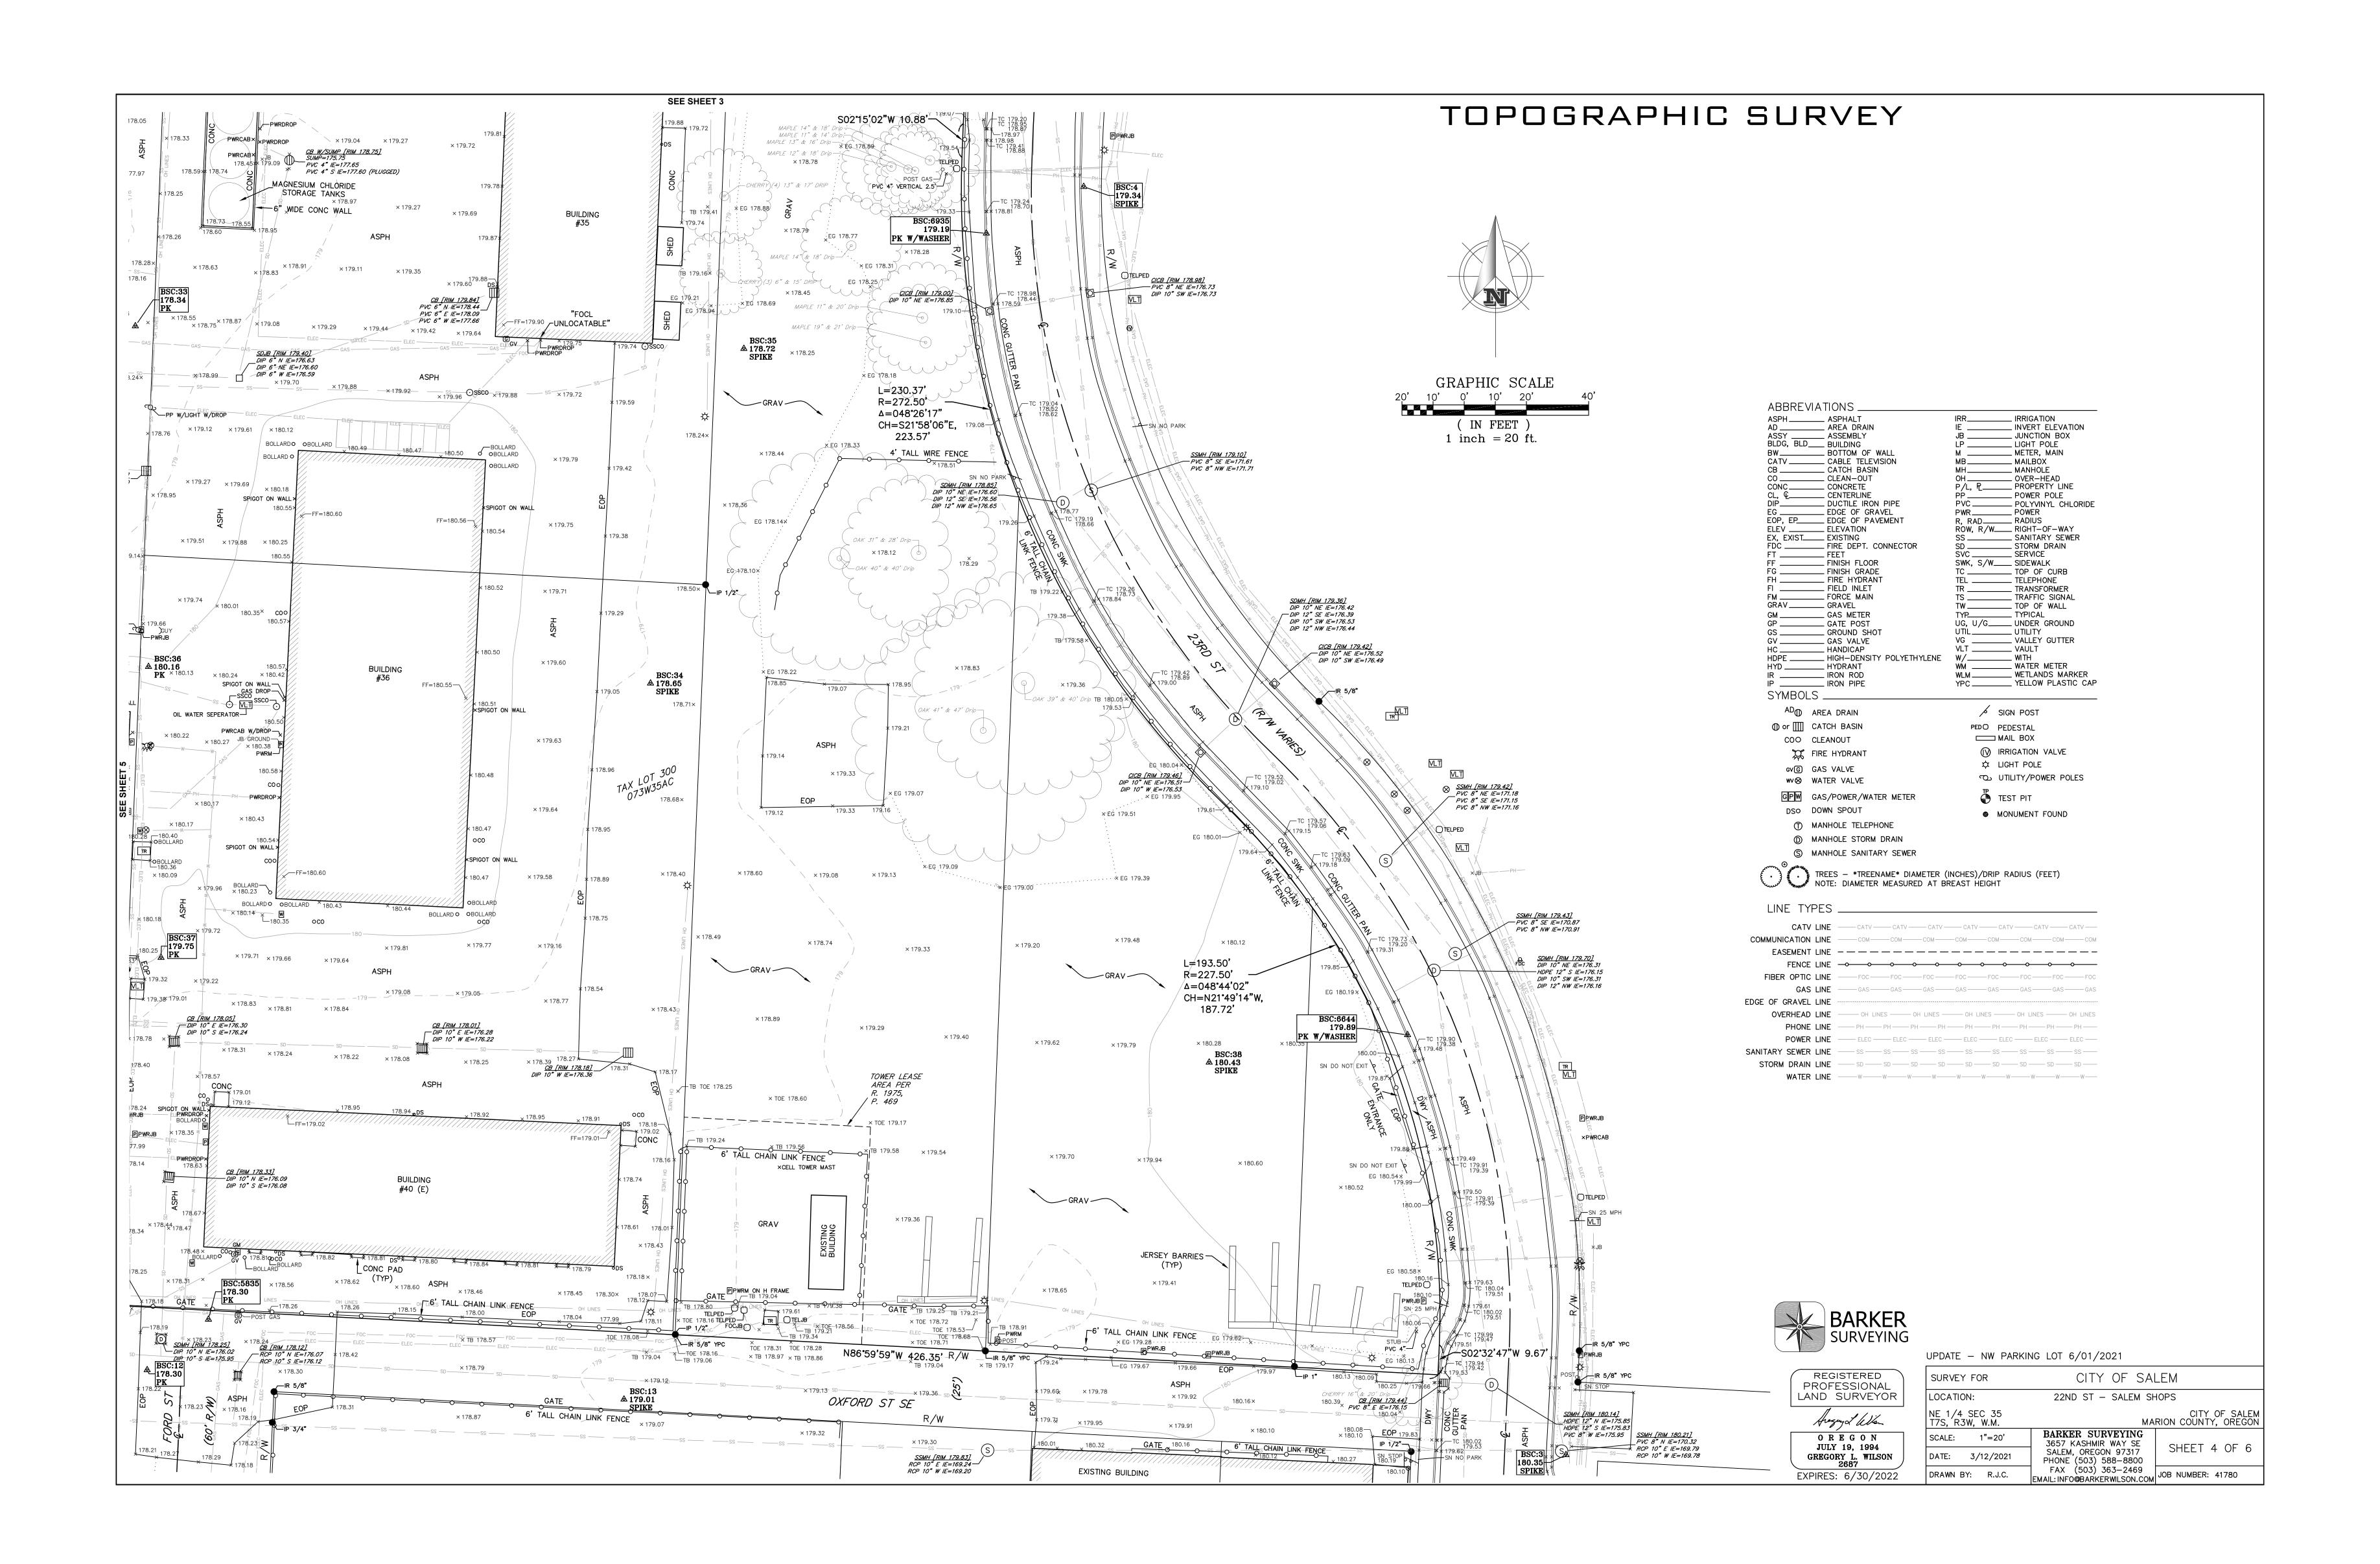

# Vicinity Map 1500 Block of 23rd Street SE

LANDSCAPE LEGEND

PROPERTY LINE **WORK LIMIT LINE** - PROPOSED TREE; SEE PLANTING PLAN ADA PARKING SPACE ACCESSIBLE ROUTE FIRE APPARATUS ROUTE - PLANTING AREA STORMWATER FACILITY

### TOTAL SITE AREA

MAIN WORK AREA: 113,728 SF

#### LANDSCAPE AREA REQUIREMENTS

(INCLUDES PARKING SPACES, AISLES, PLANTING ISLANDS, CORNER AREAS AND CURBED AREAS) REQUIRED LANDSCAPE AREA (5%): 361 SF

**EMPLOYEE LOT:** IMPERVIOUS AREA: 42,343 SF

PROVIDED LANDSCAPE AREA: 701 SF

(INCLUDES PARKING SPACES, AISLES, PLANTING ISLANDS, CORNER AREAS AND CURBED AREAS)

REQUIRED LANDSCAPE AREA (5%): 2,117 SF PROVIDED LANDSCAPE AREA: 8,622 SF

STORMWATER: INTRODUCED IMPERVIOUS AREA: 79,707

TOTAL STORMWATER FACILITY AREA: 9,224 SF (11.6% OF INTRODUCED IMPERVIOUS AREA)

#### PARKING BREAKDOWN

**VISITOR LOT:** 15 SPACES INCLUDING: 2 ADA

2 E.V.

8 SHORT TERM BICYCLE

**EMPLOYEE LOT:** 79 SPACES INCLUDING:

20 LIGHT VEHICLE (10x20) 12 COVERED LONG TERM BICYCLE

**EXISTING TO REMAIN WITHIN EAST PROPERTY:** 293 SPACES INCLUDING:

44 COMPACT 105 FLEET

**LOADING**: 1 SPACE

## PLANTING AREA KEY

| SF TOTAL (8.1% OF MAIN WORK AREA) |
|-----------------------------------|
| 28 SF (06) 440 SF                 |
| 27 204 25                         |
| 534 SF (07) 201 SF                |
| 314 SF (08) 225 SF                |
| 1,942 SF 09 394 SF                |
|                                   |
| 871 SF <10 675 SF                 |
|                                   |
|                                   |
|                                   |
|                                   |
|                                   |
|                                   |

SITE PLAN REVIEW APPLICATION 1457 23RD ST. SE