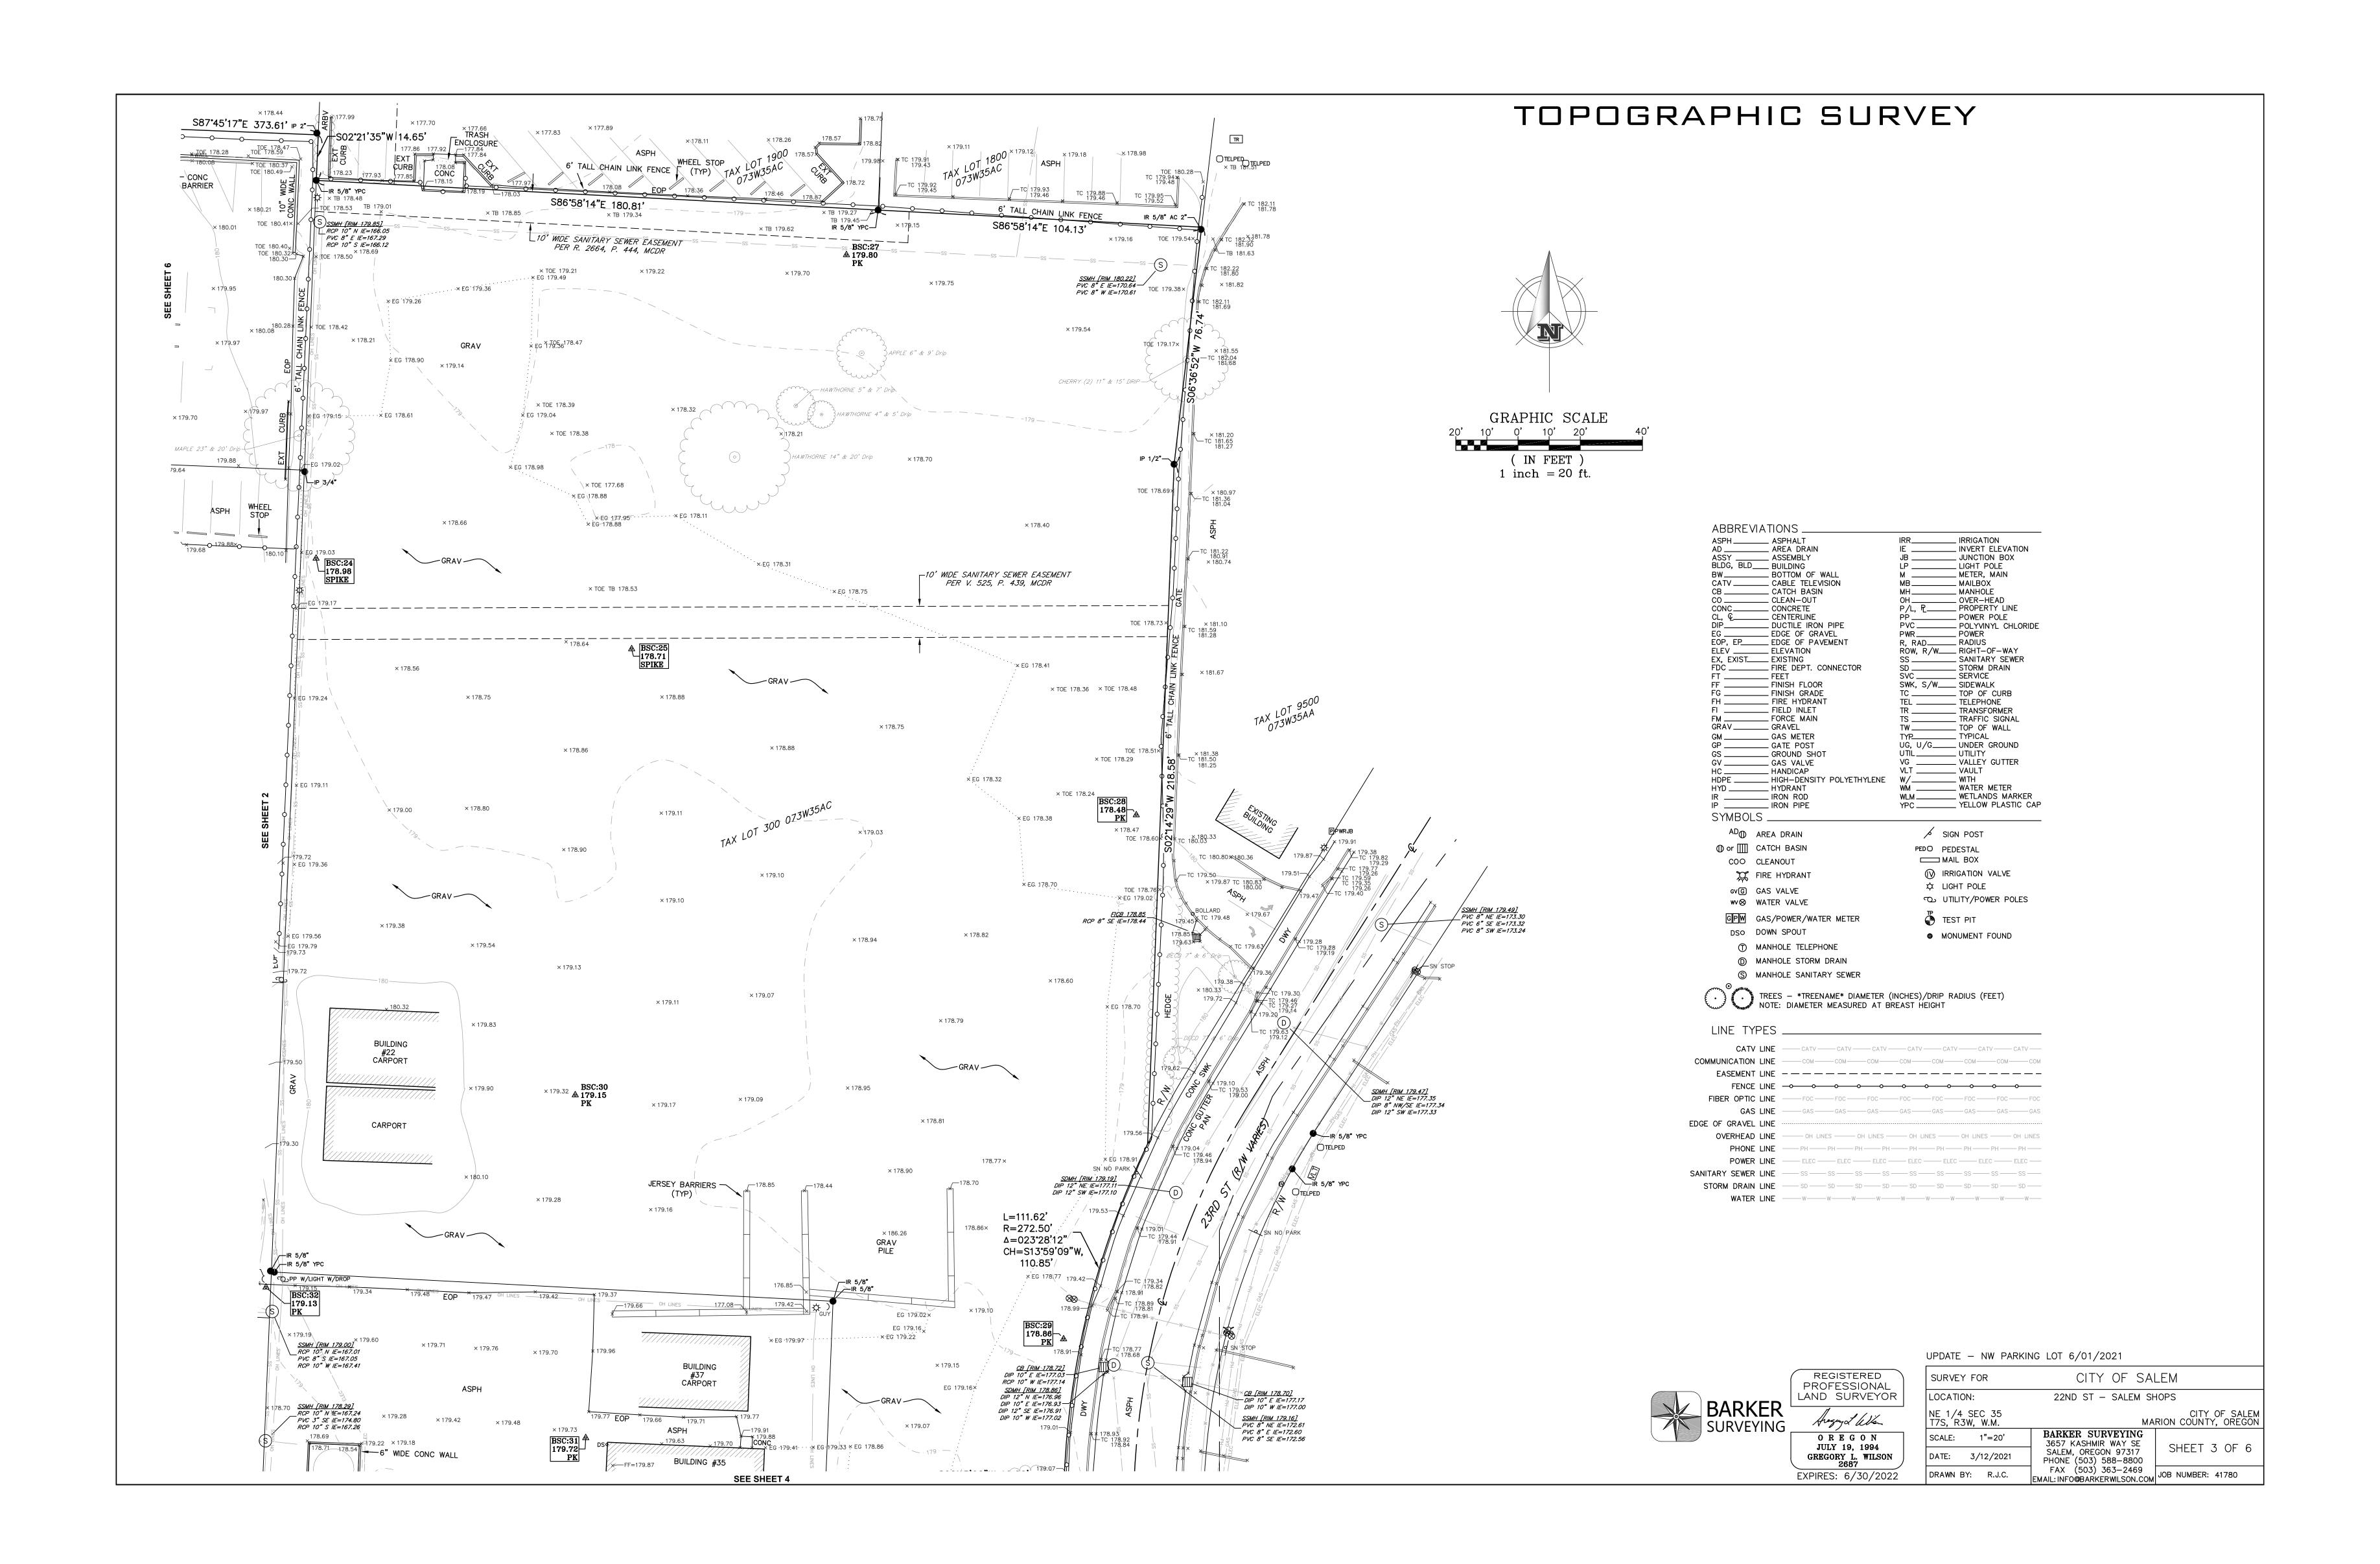

# Vicinity Map 1500 Block of 23rd Street SE

LANDSCAPE LEGEND

PROPERTY LINE **WORK LIMIT LINE** - PROPOSED TREE; SEE PLANTING PLAN ADA PARKING SPACE ACCESSIBLE ROUTE FIRE APPARATUS ROUTE - PLANTING AREA STORMWATER FACILITY

### TOTAL SITE AREA

MAIN WORK AREA: 113,728 SF

#### LANDSCAPE AREA REQUIREMENTS

(INCLUDES PARKING SPACES, AISLES, PLANTING ISLANDS, CORNER AREAS AND CURBED AREAS) REQUIRED LANDSCAPE AREA (5%): 361 SF

**EMPLOYEE LOT:** IMPERVIOUS AREA: 42,343 SF

PROVIDED LANDSCAPE AREA: 701 SF

(INCLUDES PARKING SPACES, AISLES, PLANTING ISLANDS, CORNER AREAS AND CURBED AREAS)

REQUIRED LANDSCAPE AREA (5%): 2,117 SF PROVIDED LANDSCAPE AREA: 8,622 SF

STORMWATER: INTRODUCED IMPERVIOUS AREA: 79,707

TOTAL STORMWATER FACILITY AREA: 9,224 SF (11.6% OF INTRODUCED IMPERVIOUS AREA)

#### PARKING BREAKDOWN

**VISITOR LOT:** 15 SPACES INCLUDING: 2 ADA

2 E.V.

8 SHORT TERM BICYCLE

**EMPLOYEE LOT:** 79 SPACES INCLUDING:

20 LIGHT VEHICLE (10x20) 12 COVERED LONG TERM BICYCLE

**EXISTING TO REMAIN WITHIN EAST PROPERTY:** 293 SPACES INCLUDING:

44 COMPACT 105 FLEET

**LOADING**: 1 SPACE

## PLANTING AREA KEY

| SF TOTAL (8.1% OF MAIN WORK AREA) |
|-----------------------------------|
| 28 SF (06) 440 SF                 |
| 27 204 25                         |
| 534 SF (07) 201 SF                |
| 314 SF (08) 225 SF                |
| 1,942 SF 09 394 SF                |
|                                   |
| 871 SF <10 675 SF                 |
|                                   |
|                                   |
|                                   |
|                                   |
|                                   |
|                                   |

SITE PLAN REVIEW APPLICATION 1457 23RD ST. SE