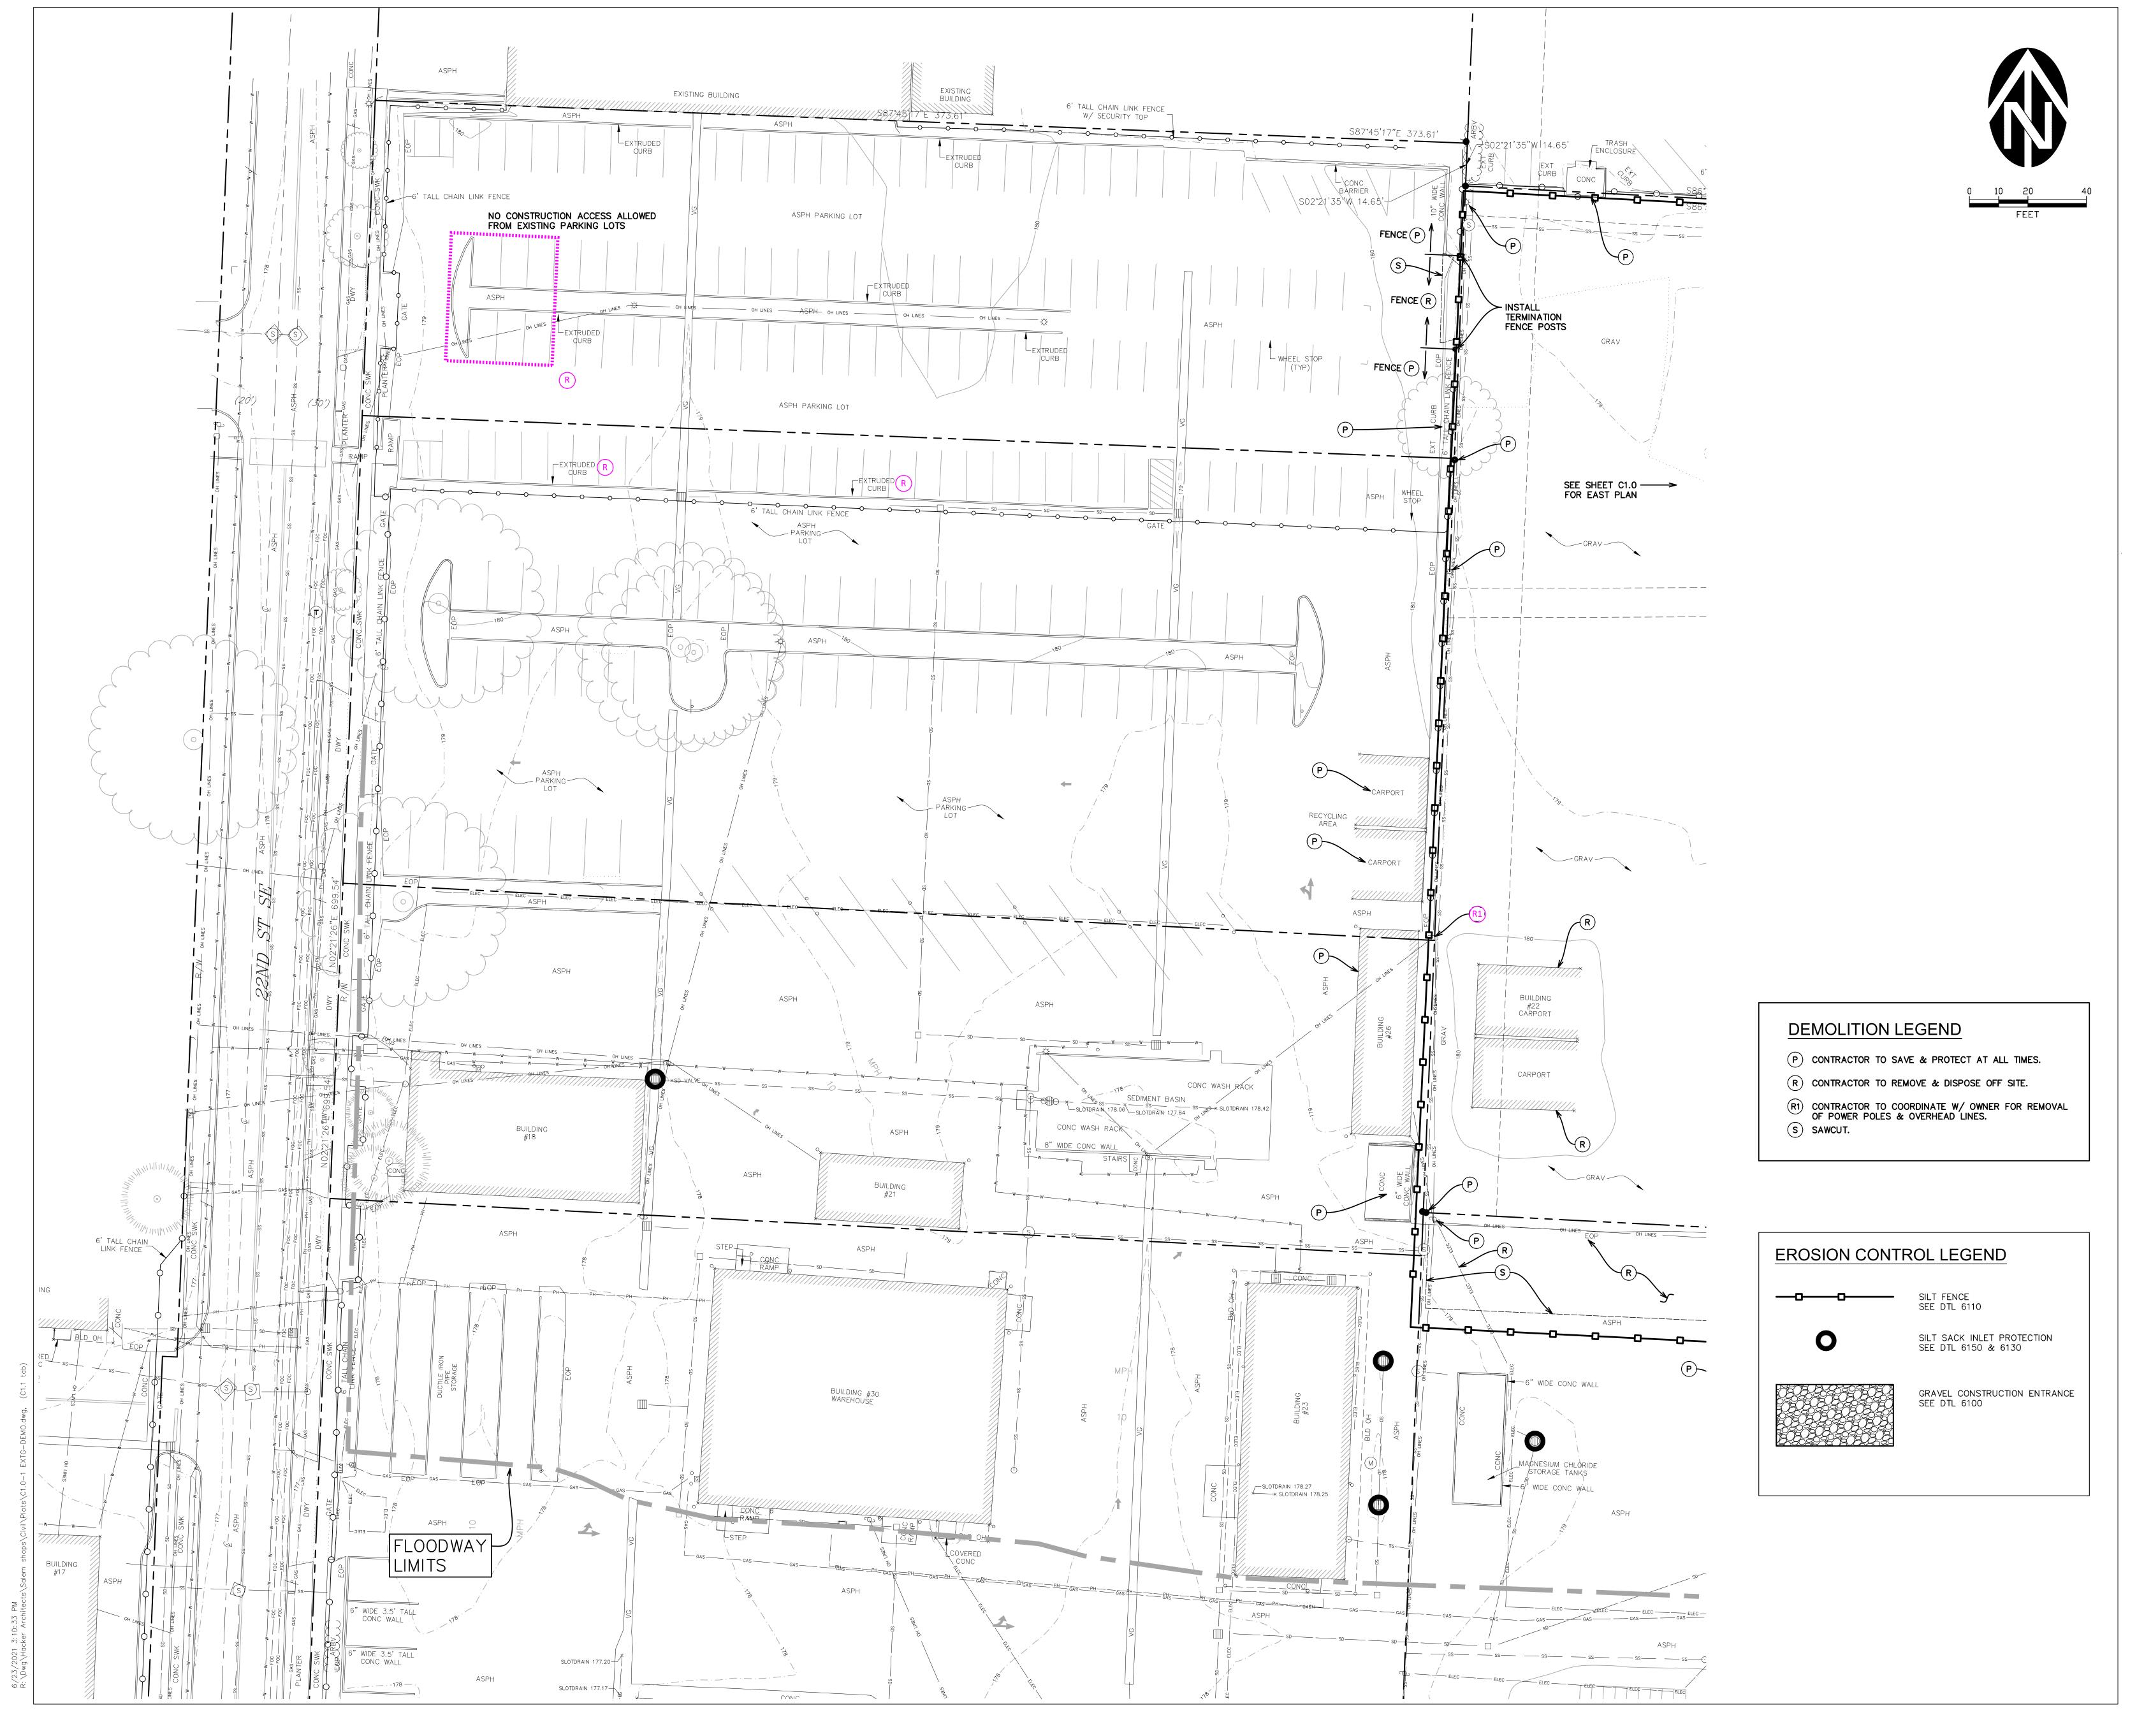

# Vicinity Map 1500 Block of 23rd Street SE

LANDSCAPE LEGEND

PROPERTY LINE **WORK LIMIT LINE** - PROPOSED TREE; SEE PLANTING PLAN ADA PARKING SPACE ACCESSIBLE ROUTE FIRE APPARATUS ROUTE - PLANTING AREA STORMWATER FACILITY