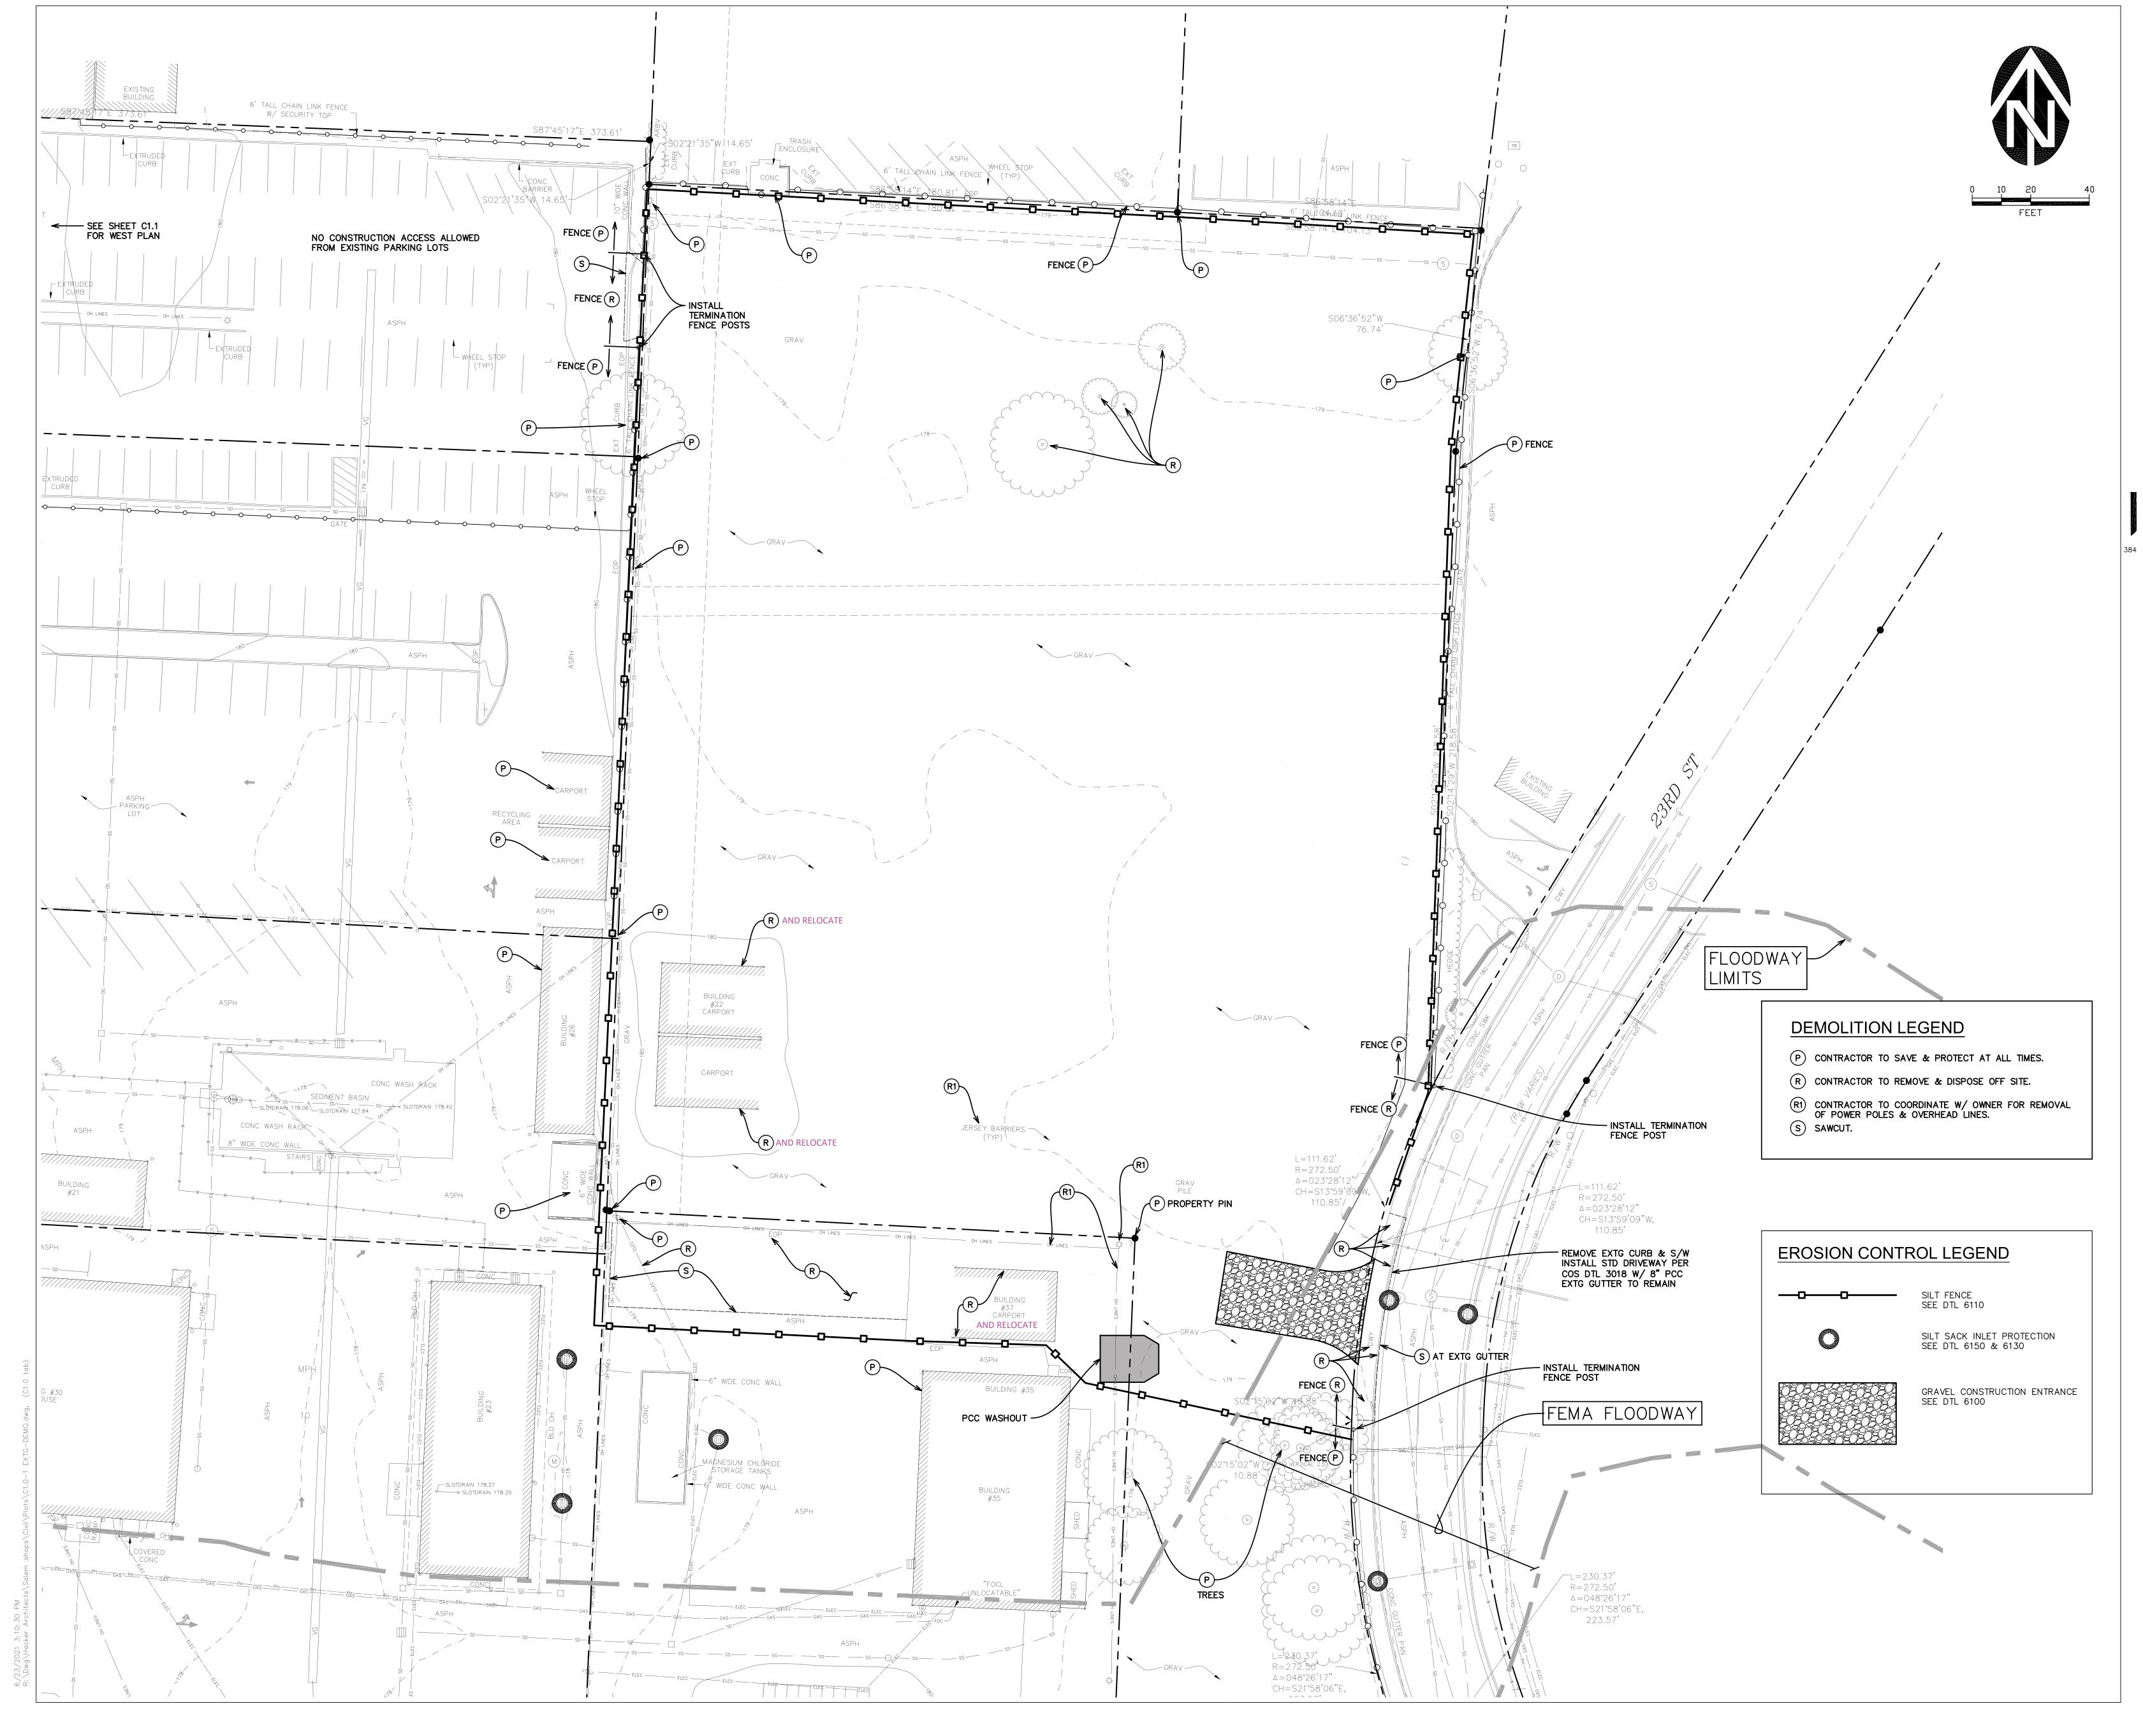

# Vicinity Map 1500 Block of 23rd Street SE

LANDSCAPE LEGEND

PROPERTY LINE **WORK LIMIT LINE** - PROPOSED TREE; SEE PLANTING PLAN ADA PARKING SPACE ACCESSIBLE ROUTE FIRE APPARATUS ROUTE - PLANTING AREA STORMWATER FACILITY