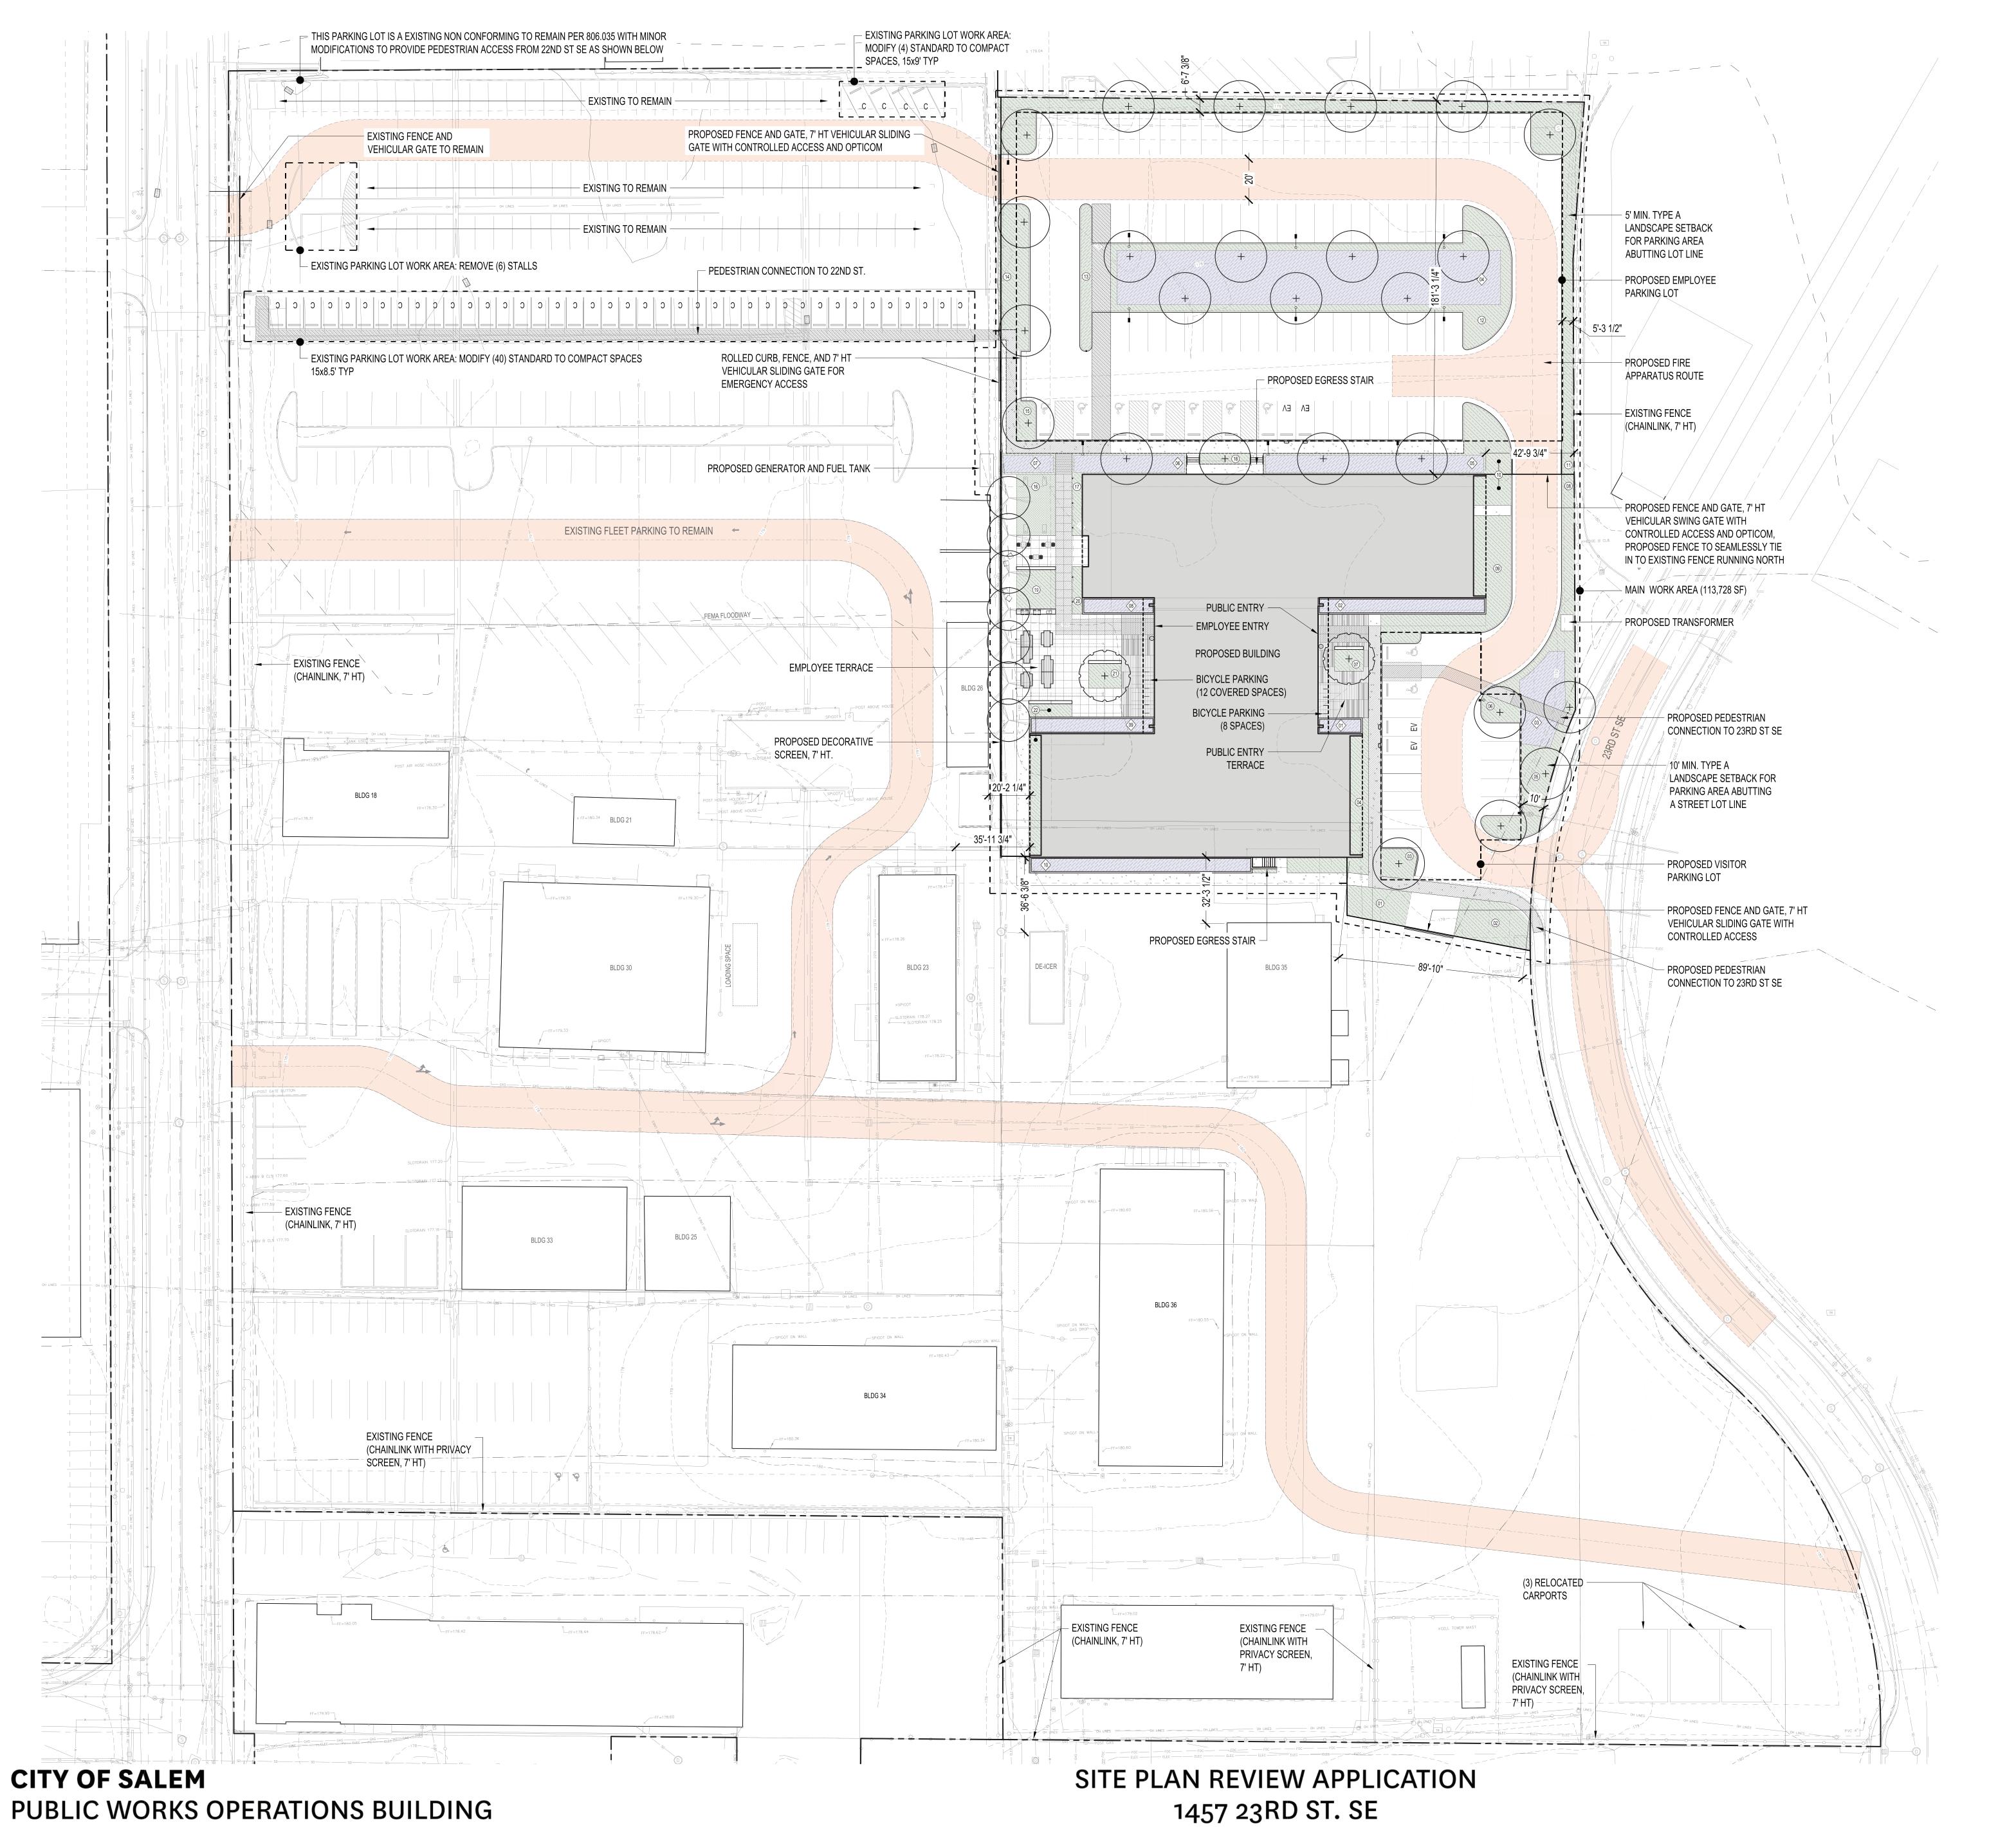

# Vicinity Map 1500 Block of 23rd Street SE

LANDSCAPE LEGEND

PROPERTY LINE **WORK LIMIT LINE** - PROPOSED TREE; SEE PLANTING PLAN ADA PARKING SPACE ACCESSIBLE ROUTE FIRE APPARATUS ROUTE - PLANTING AREA STORMWATER FACILITY

### TOTAL SITE AREA

MAIN WORK AREA: 113,728 SF

#### LANDSCAPE AREA REQUIREMENTS

(INCLUDES PARKING SPACES, AISLES, PLANTING ISLANDS, CORNER AREAS AND CURBED AREAS) REQUIRED LANDSCAPE AREA (5%): 361 SF

**EMPLOYEE LOT:** IMPERVIOUS AREA: 42,343 SF

PROVIDED LANDSCAPE AREA: 701 SF

(INCLUDES PARKING SPACES, AISLES, PLANTING ISLANDS, CORNER AREAS AND CURBED AREAS)

REQUIRED LANDSCAPE AREA (5%): 2,117 SF PROVIDED LANDSCAPE AREA: 8,622 SF

STORMWATER: INTRODUCED IMPERVIOUS AREA: 79,707

TOTAL STORMWATER FACILITY AREA: 9,224 SF (11.6% OF INTRODUCED IMPERVIOUS AREA)

#### PARKING BREAKDOWN

**VISITOR LOT:** 15 SPACES INCLUDING: 2 ADA

2 E.V.

8 SHORT TERM BICYCLE

**EMPLOYEE LOT:** 79 SPACES INCLUDING:

20 LIGHT VEHICLE (10x20) 12 COVERED LONG TERM BICYCLE

**EXISTING TO REMAIN WITHIN EAST PROPERTY:** 293 SPACES INCLUDING:

44 COMPACT 105 FLEET

**LOADING**: 1 SPACE

## PLANTING AREA KEY

| SF TOTAL (8.1% OF MAIN WORK AREA) |
|-----------------------------------|
| 28 SF (06) 440 SF                 |
| 27 204 25                         |
| 534 SF (07) 201 SF                |
| 314 SF (08) 225 SF                |
| 1,942 SF 09 394 SF                |
|                                   |
| 871 SF <10 675 SF                 |
|                                   |
|                                   |
|                                   |
|                                   |
|                                   |
|                                   |

SITE PLAN REVIEW APPLICATION 1457 23RD ST. SE