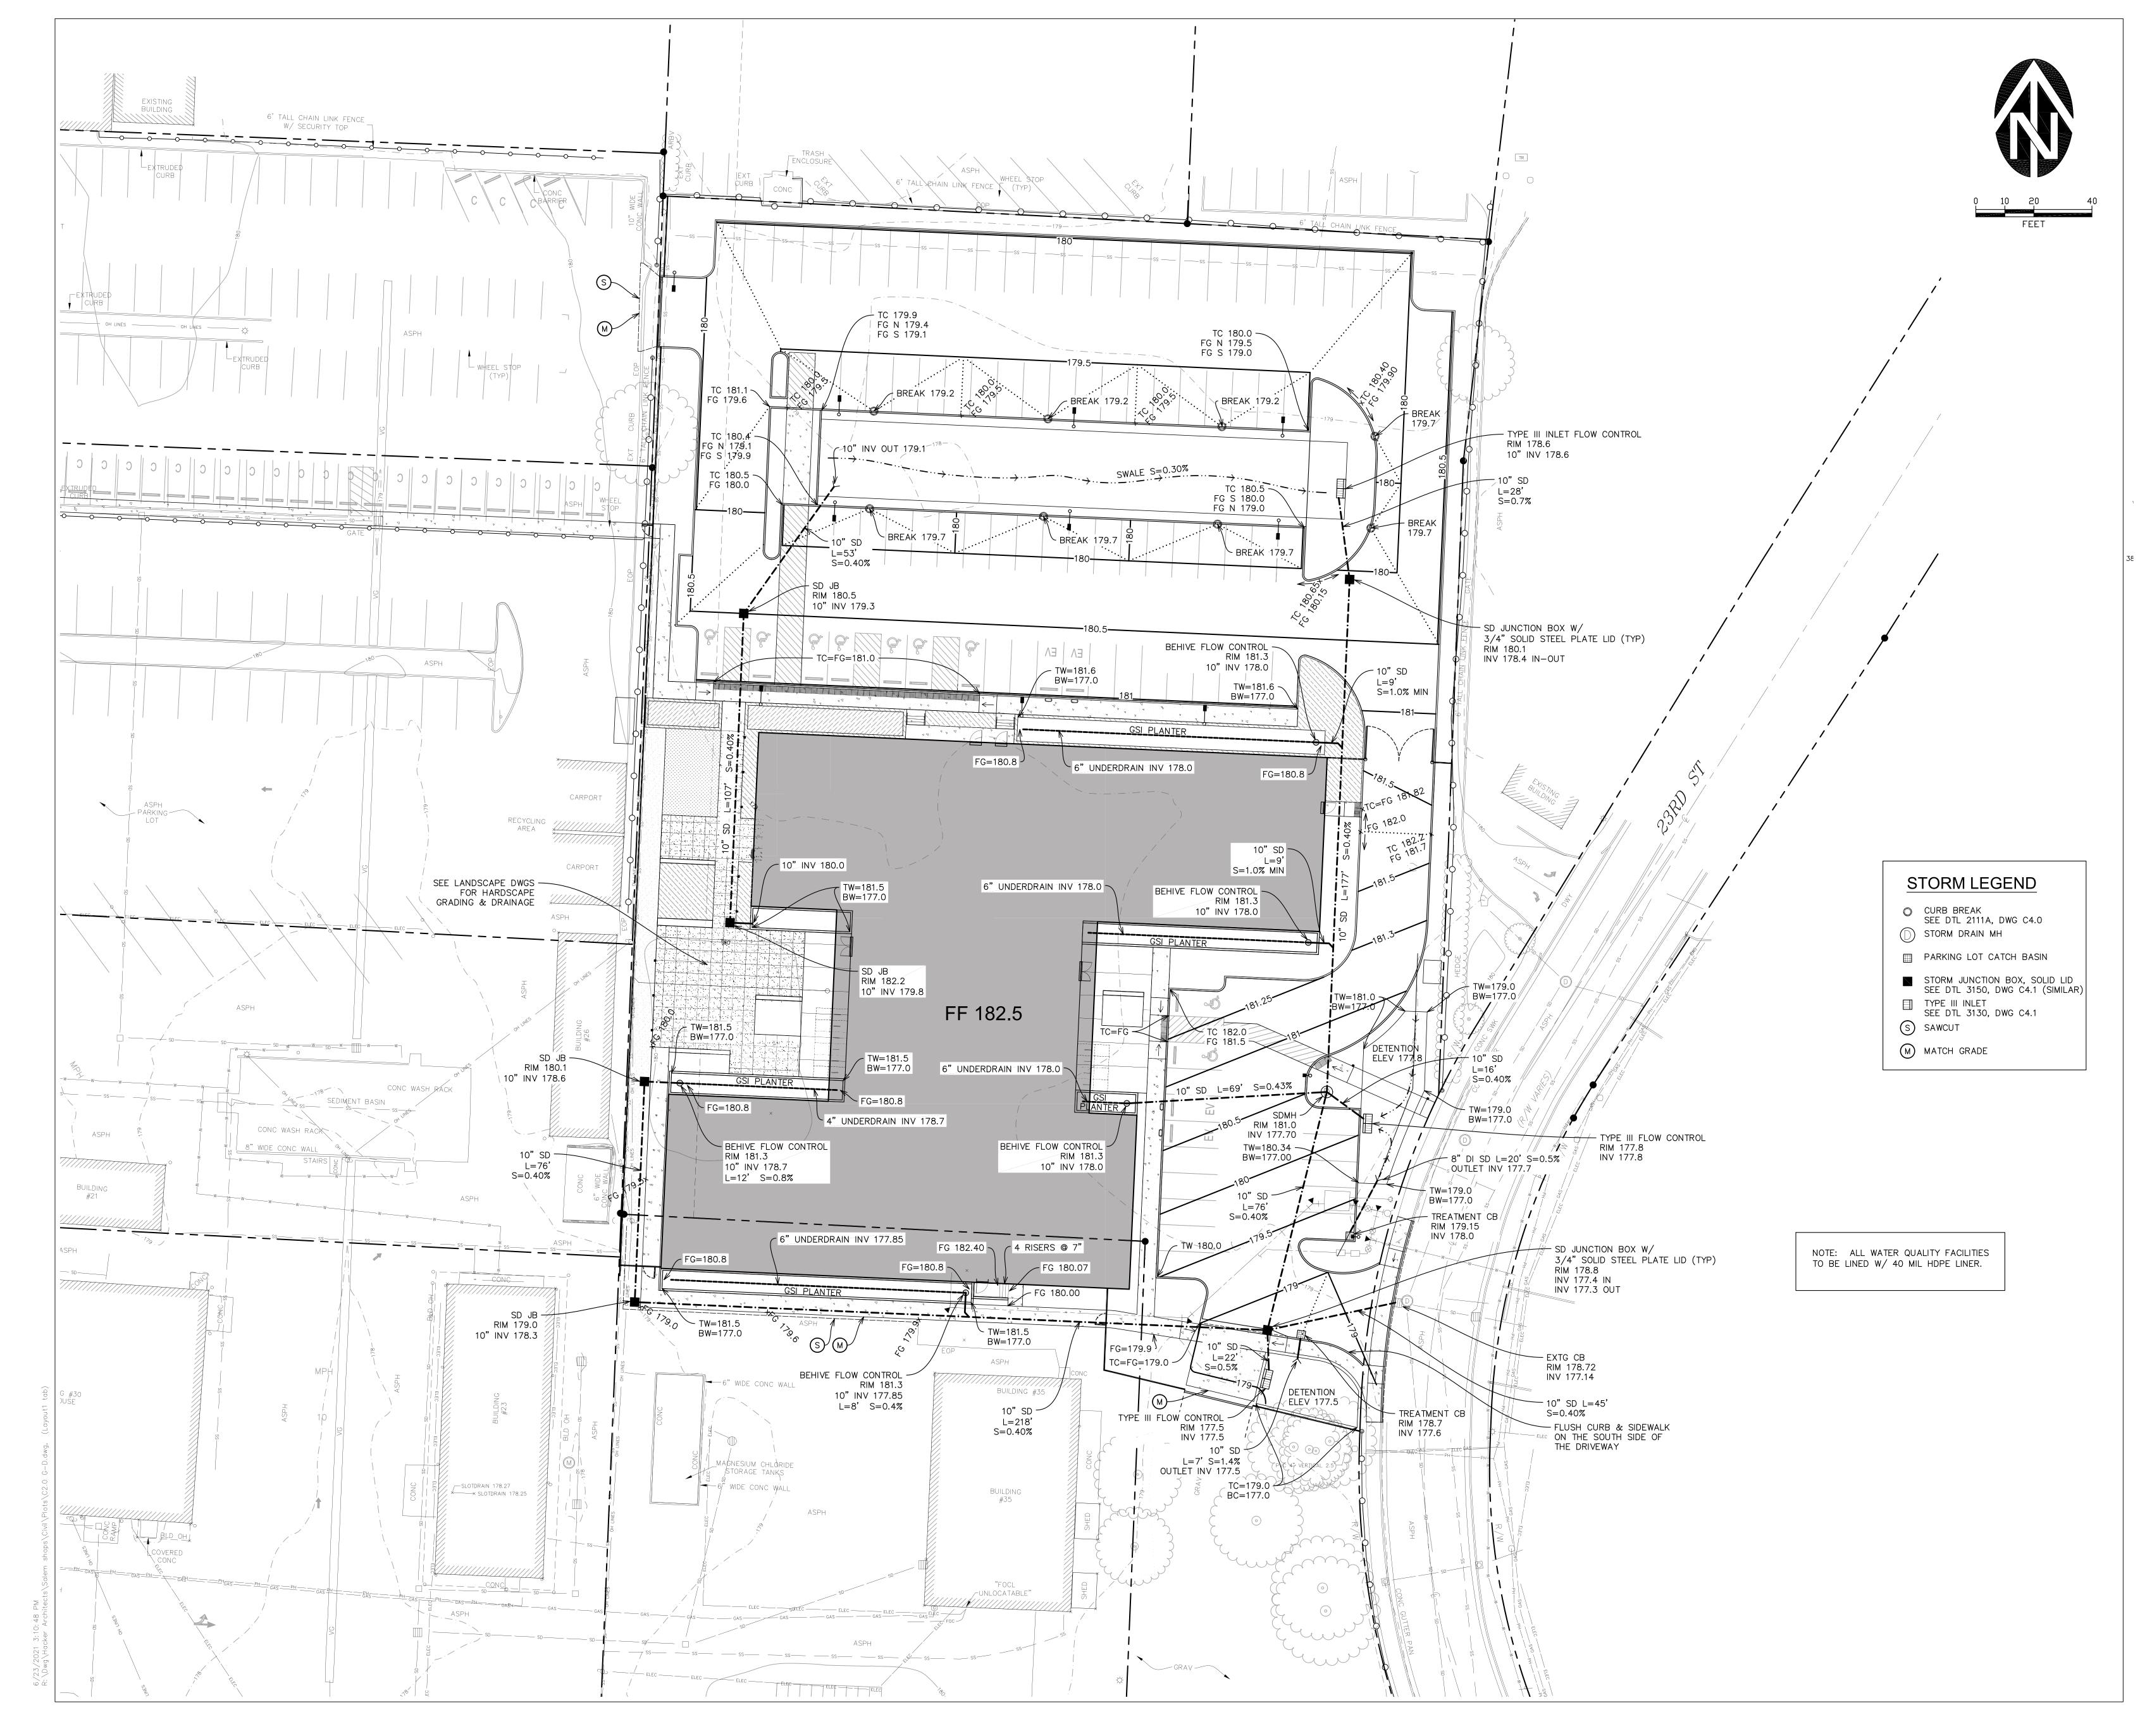

COVERED LONG TERM BICYCLE

**EXISTING TO REMAIN WITHIN EAST PROPERTY:** 293 SPACES INCLUDING:

44 COMPACT 105 FLEET

**LOADING**: 1 SPACE

## PLANTING AREA KEY

| SF TOTAL (8.1% OF MAIN WORK AREA) |
|-----------------------------------|
| 28 SF (06) 440 SF                 |
| 27 204 25                         |
| 534 SF (07) 201 SF                |
| 314 SF (08) 225 SF                |
| 1,942 SF 09 394 SF                |
|                                   |
| 871 SF <10 675 SF                 |
|                                   |
|                                   |
|                                   |
|                                   |
|                                   |
|                                   |





















SITE PLAN REVIEW APPLICATION 1457 23RD ST. SE