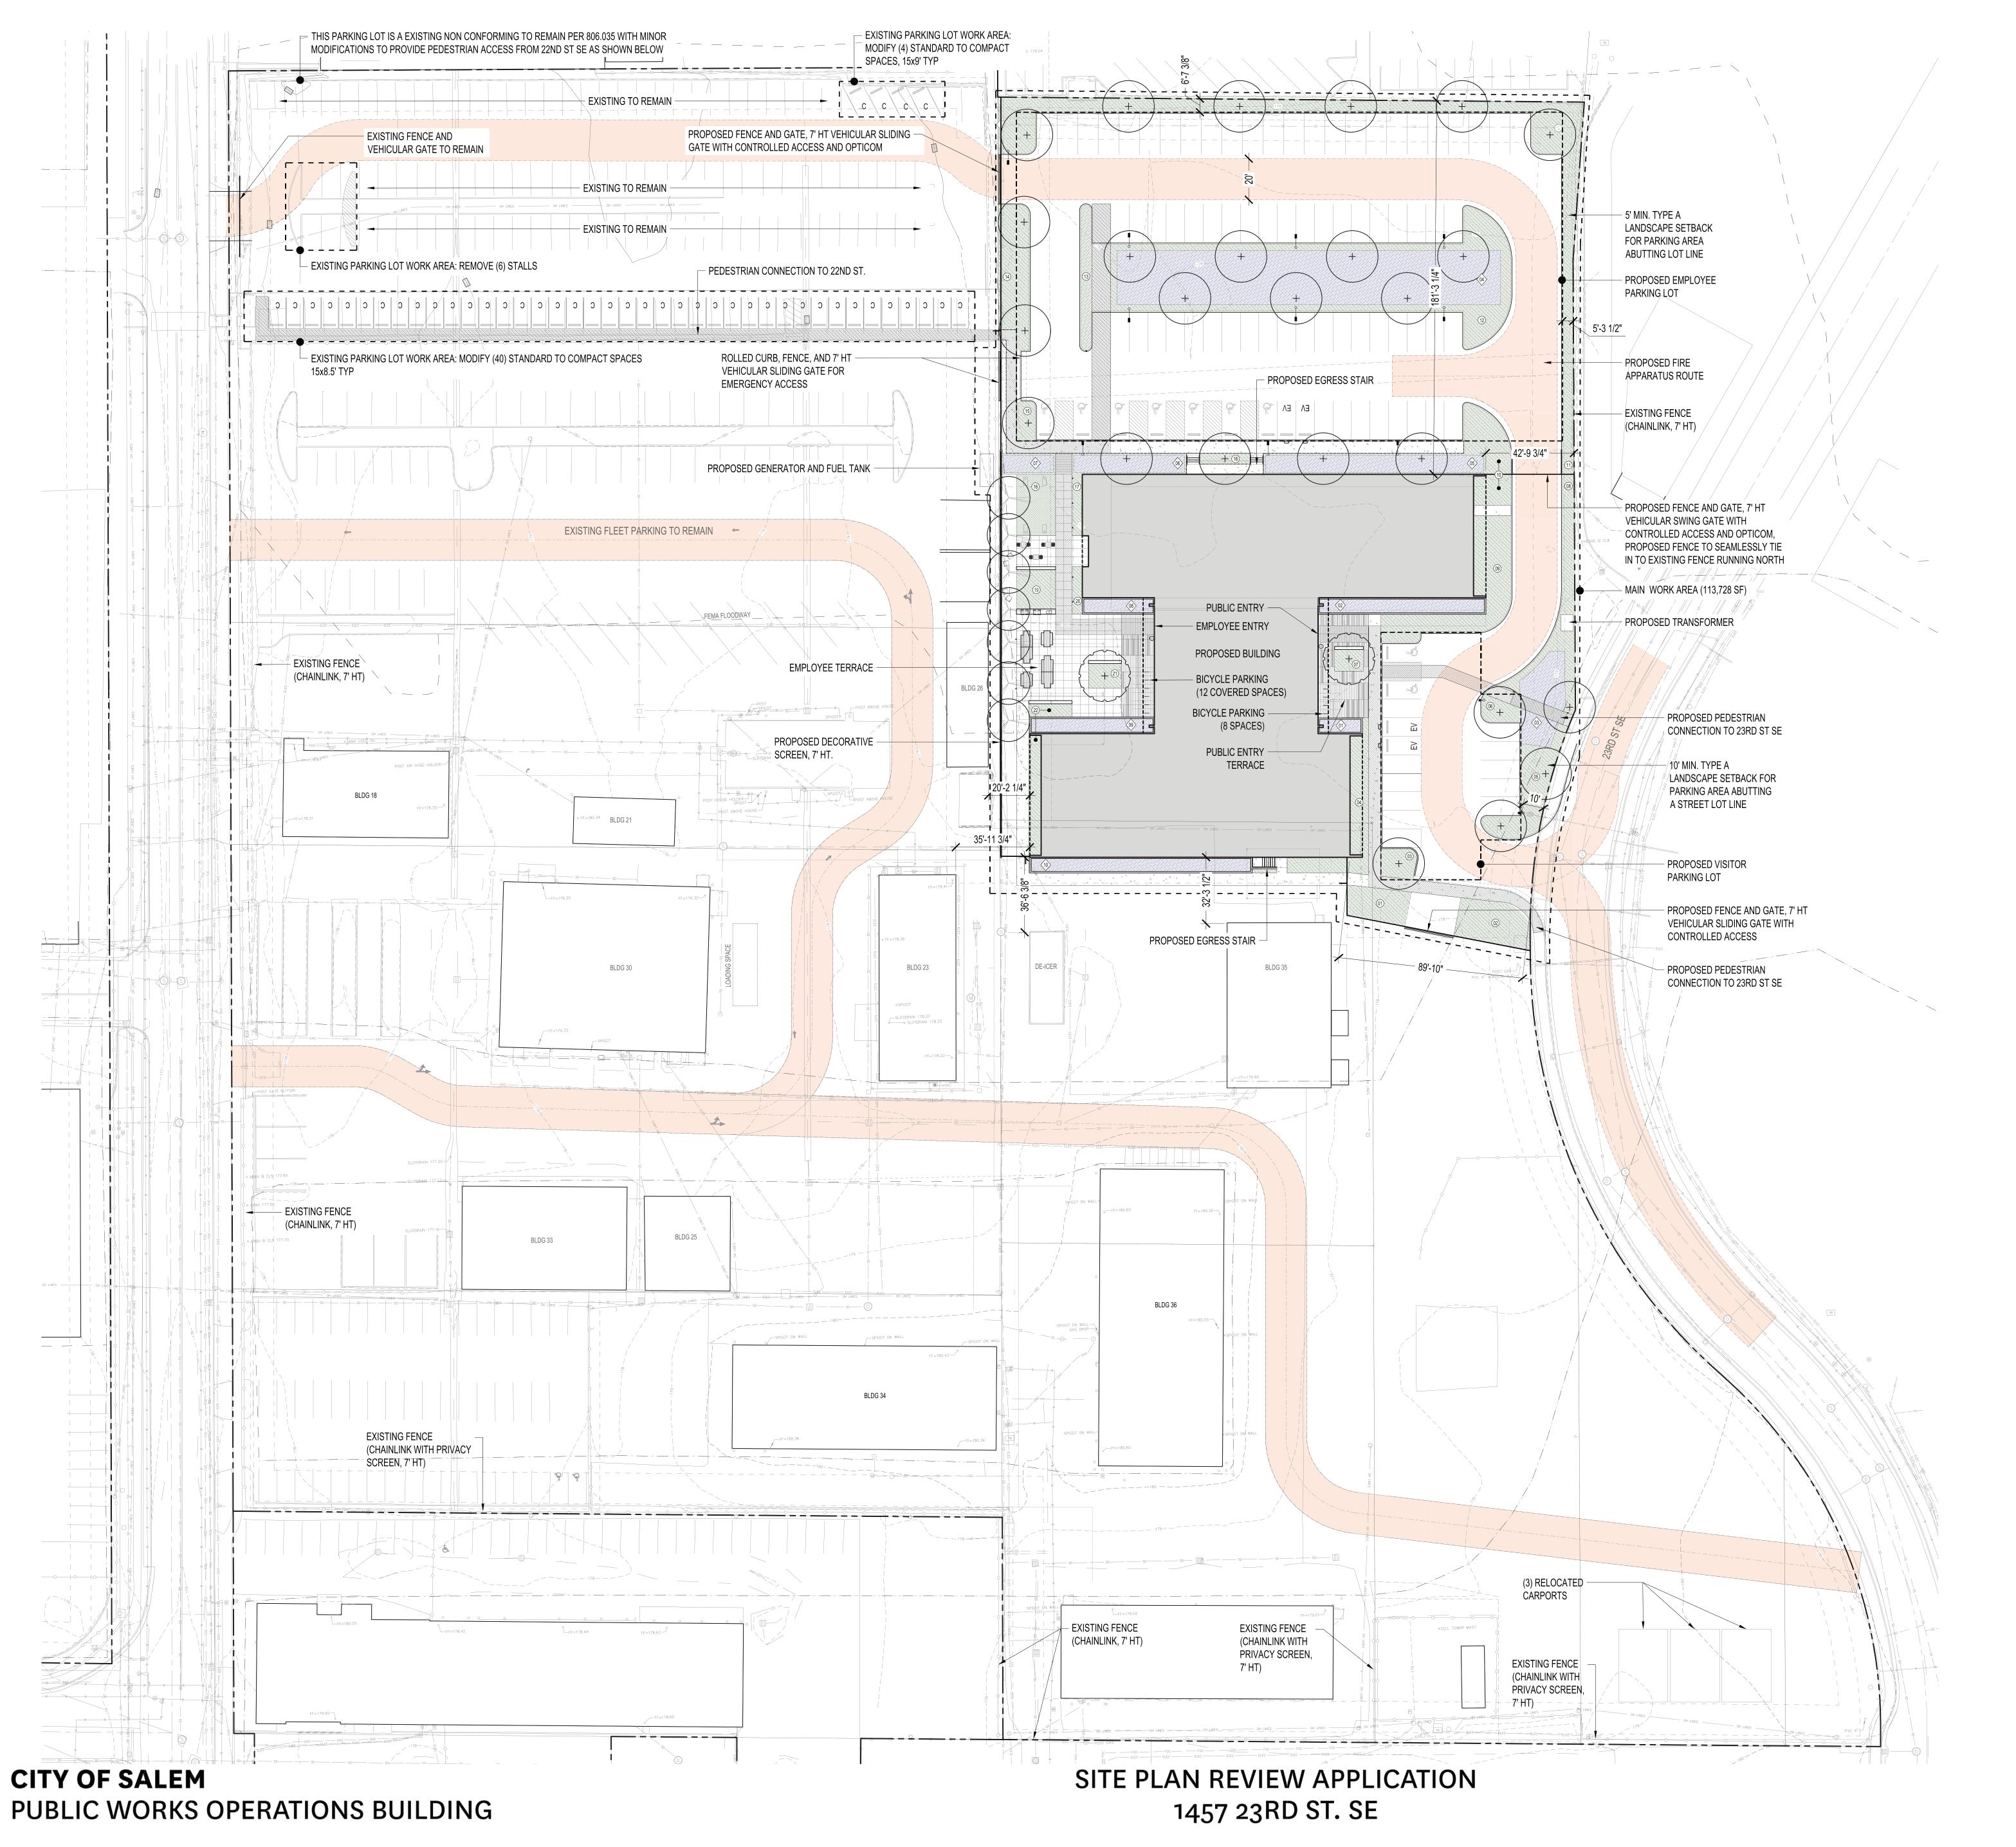

LANDSCAPE LEGEND

PROPERTY LINE
WORK LIMIT LINE

+ + + PROPOSED TREE; SEE PLANTING PLAN

ADA PARKING SPACE

ACCESSIBLE ROUTE

FIRE APPARATUS ROUTE

PLANTING AREA

STORMWATER FACILITY

## TOTAL SITE AREA

20.9 ACRES

MAIN WORK AREA: 113,728 SF

## LANDSCAPE AREA REQUIREMENTS

VISITOR LOT:

(INCLUDES PARKING SPACES, AISLES, PLANTING ISLANDS, CORNER AREAS AND CURBED AREAS)
REQUIRED LANDSCAPE AREA (5%): 361 SF
PROVIDED LANDSCAPE AREA: 701 SF

EMPLOYEE LOT:

IMPERVIOUS AREA: 42,343 SF

(INCLUDES PARKING SPACES, AISLES, PLANTING ISLANDS, CORNER AREAS AND CURBED AREAS)
REQUIRED LANDSCAPE AREA (5%): 2,117 SF

PROVIDED LANDSCAPE AREA: 8,622 SF

STORMWATER:
INTRODUCED IMPERVIOUS AREA: 79,707

TOTAL STORMWATER FACILITY AREA: 9,224 SF (11.6% OF INTRODUCED IMPERVIOUS AREA)

## PARKING BREAKDOWN

VISITOR LOT: 15 SPACES INCLUDING: 2 ADA

2 E.V.

8 SHORT TERM BICYCLE

EMPLOYEE LOT: 79 SPACES INCLUDING:

2 E.V.

20 LIGHT VEHICLE (10x20) 12 COVERED LONG TERM BICYCLE

**EXISTING TO REMAIN WITHIN EAST PROPERTY:** 293 SPACES INCLUDING:

44 COMPACT 105 FLEET

**LOADING:** 1 SPACE

## PLANTING AREA KEY

| STANDARD PLANTING AREAS 15,859 SF TOTAL (13.9% OF MAIN WORK AREA) |                   | STORMWATER PLANTING AREAS<br>9,224 SF TOTAL (8.1% OF MAIN WORK AREA) |                  |
|-------------------------------------------------------------------|-------------------|----------------------------------------------------------------------|------------------|
| 01) 476 SF                                                        | 13) 364 SF        | 01) 128 SF                                                           | 06> 440 SF       |
| 02) 685 SF                                                        | (14) 966 SF       | 200 504.05                                                           | 07 004 05        |
| 03) 240 SF                                                        | 15) 174 SF        | 02 534 SF                                                            | 07 201 SF        |
| 04) 857 SF                                                        | 16) <b>633 SF</b> | 03 814 SF                                                            | 08 <b>225 SF</b> |
| 05) 816 SF                                                        | 17) 277 SF        | 04 4,942 SF                                                          | 09 394 SF        |
| 06) 190 SF                                                        | 18) 127 SF        |                                                                      |                  |
| 07) 147 SF                                                        | 19) <b>363 SF</b> | 05 871 SF                                                            | (10) 675 SF      |
| 08) 788 SF                                                        | 20) 115 SF        |                                                                      |                  |
| 09 1,389 SF                                                       | 21) 192 SF        |                                                                      |                  |
| 10 1,036 SF                                                       | 22) 503 SF        |                                                                      |                  |
| 11) 3,567 SF                                                      |                   |                                                                      |                  |
| (12) 1,954 SF                                                     |                   |                                                                      |                  |