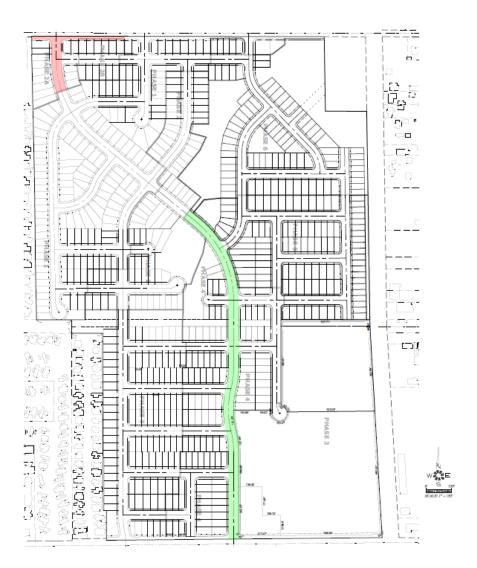

East Park Memo: 6-10-2021

Attached is the proposed phasing plan. Phases 2A and 2B will be their own phases and we would like them to be able to platted at any point after Phase 2, we would also like the ability to plat them as a single phase if we choose to. We will dedicate the right of way and construct the section of Greencrest highlighted in red with the Phase 2 plat. With Phase 3, we will construct the dedicate the right of way and construct the section of Greencrest highlighted in green. We will construct Left turns on State Street at Lone Oak and at Greencrest with Phase 3. The remaining frontage improvements on State Street will be constructed with Phase 4.