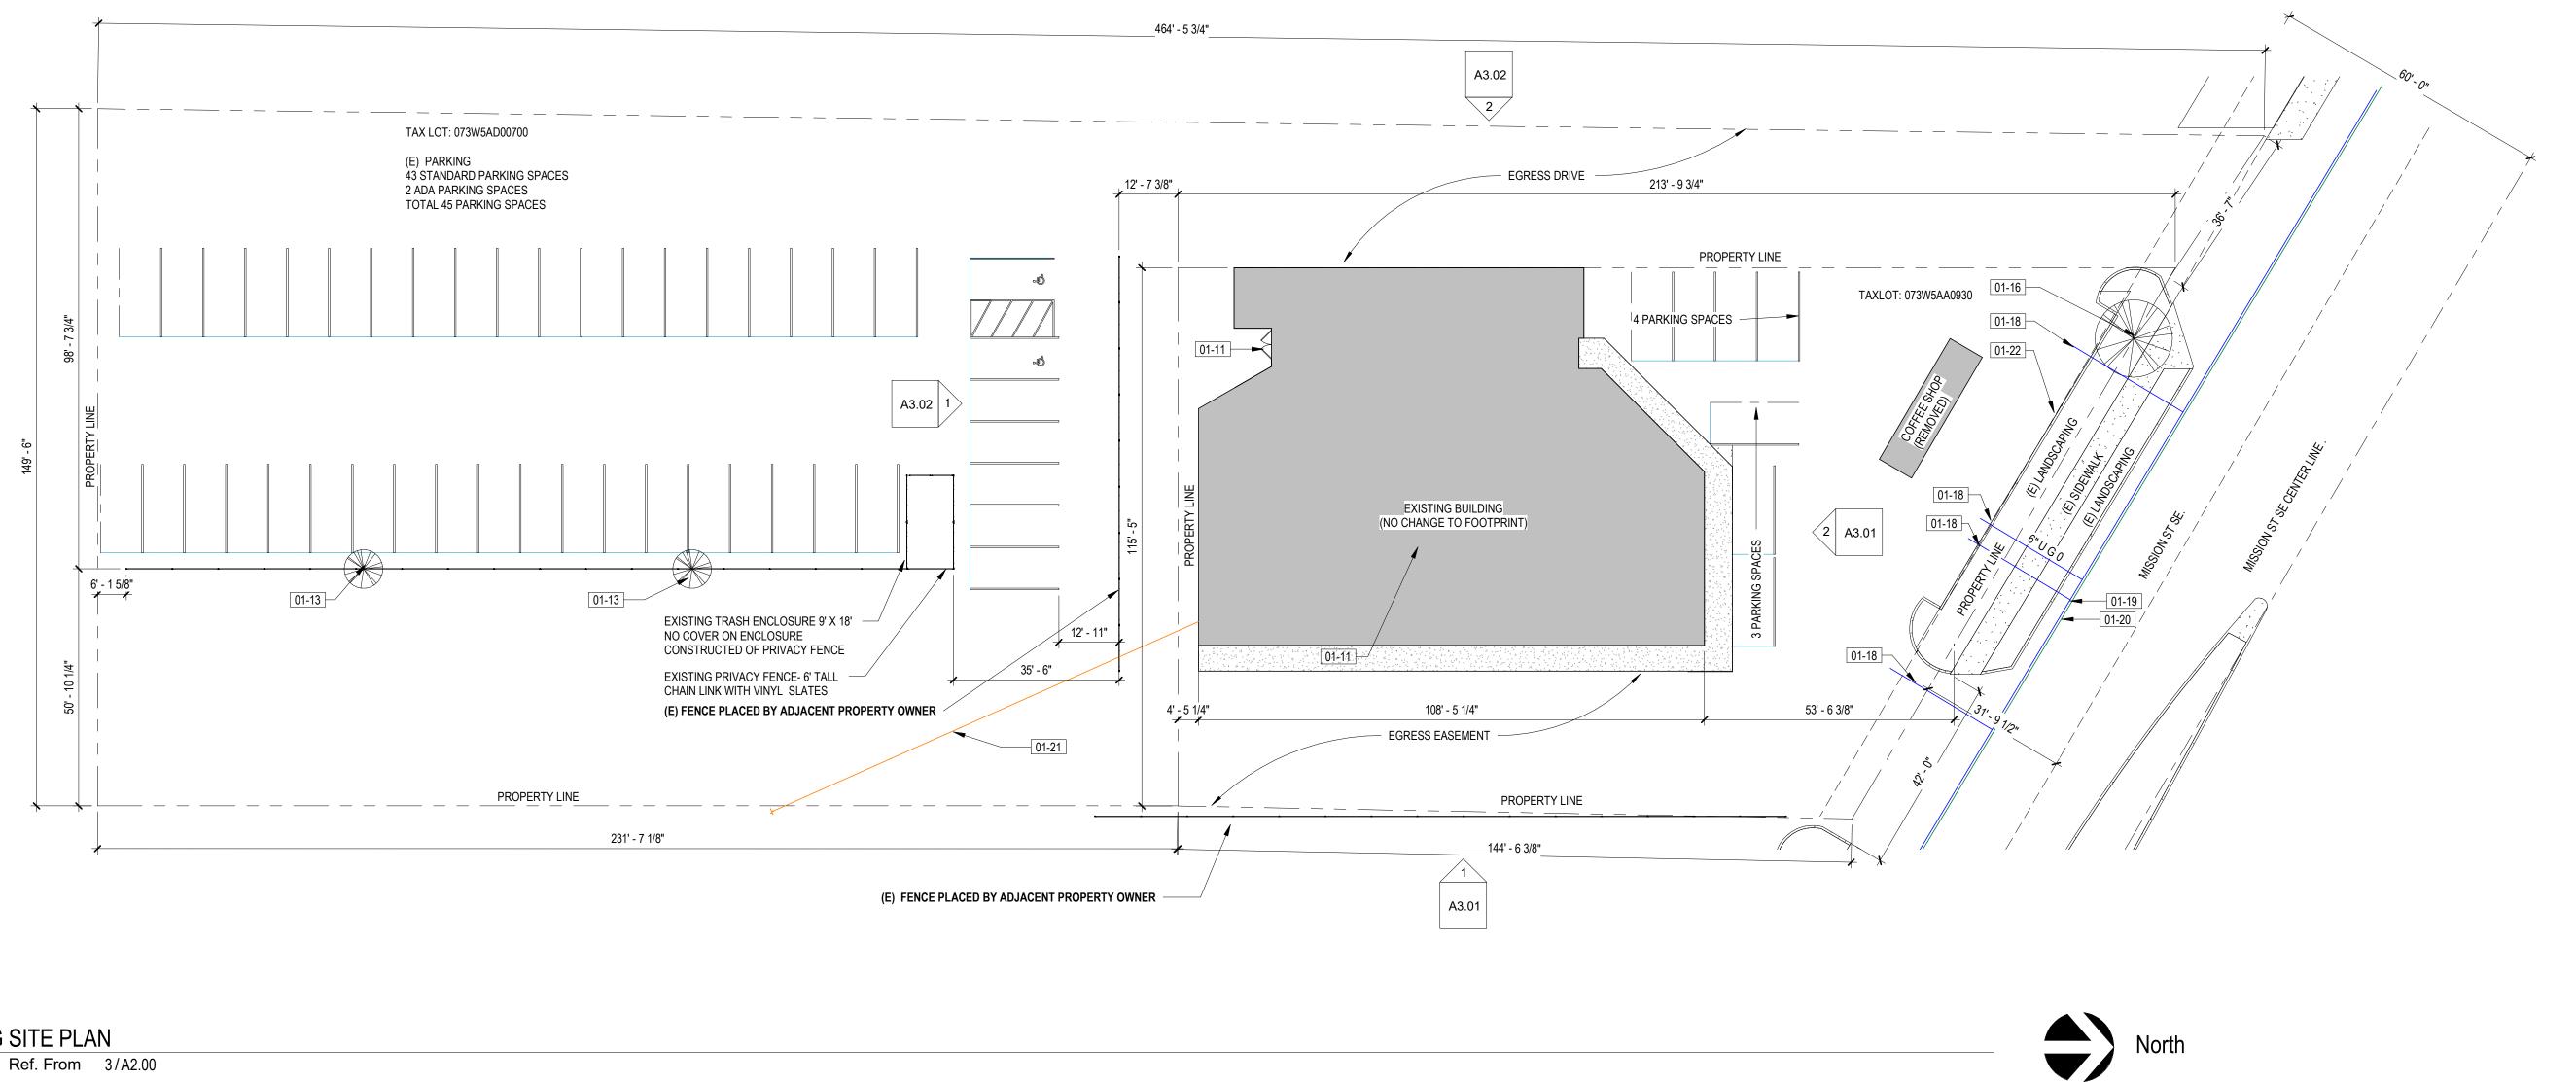

TAXLOT: 073W5AA0930 (OWNED PROPERTY)

SITE ZONE - INDUSTRIAL COMMERCIAL FLOOD RISK: ZONE AE FULLY IN 100 YEAR PLAIN ALL ADJACENT PROPERTIES - IC

.46 ACRES EXISTING SITE 20,962 SQFT

5.3% LANDSCAPED

908 SF OF LANDSCAPING ALONG MISSION STREET, 212 SF LANDSCAPING IN PATIO AREA EXISTING PAVING 94.7%

NO CHANGE TO EXISTING UTILITIES CONNECTIONS