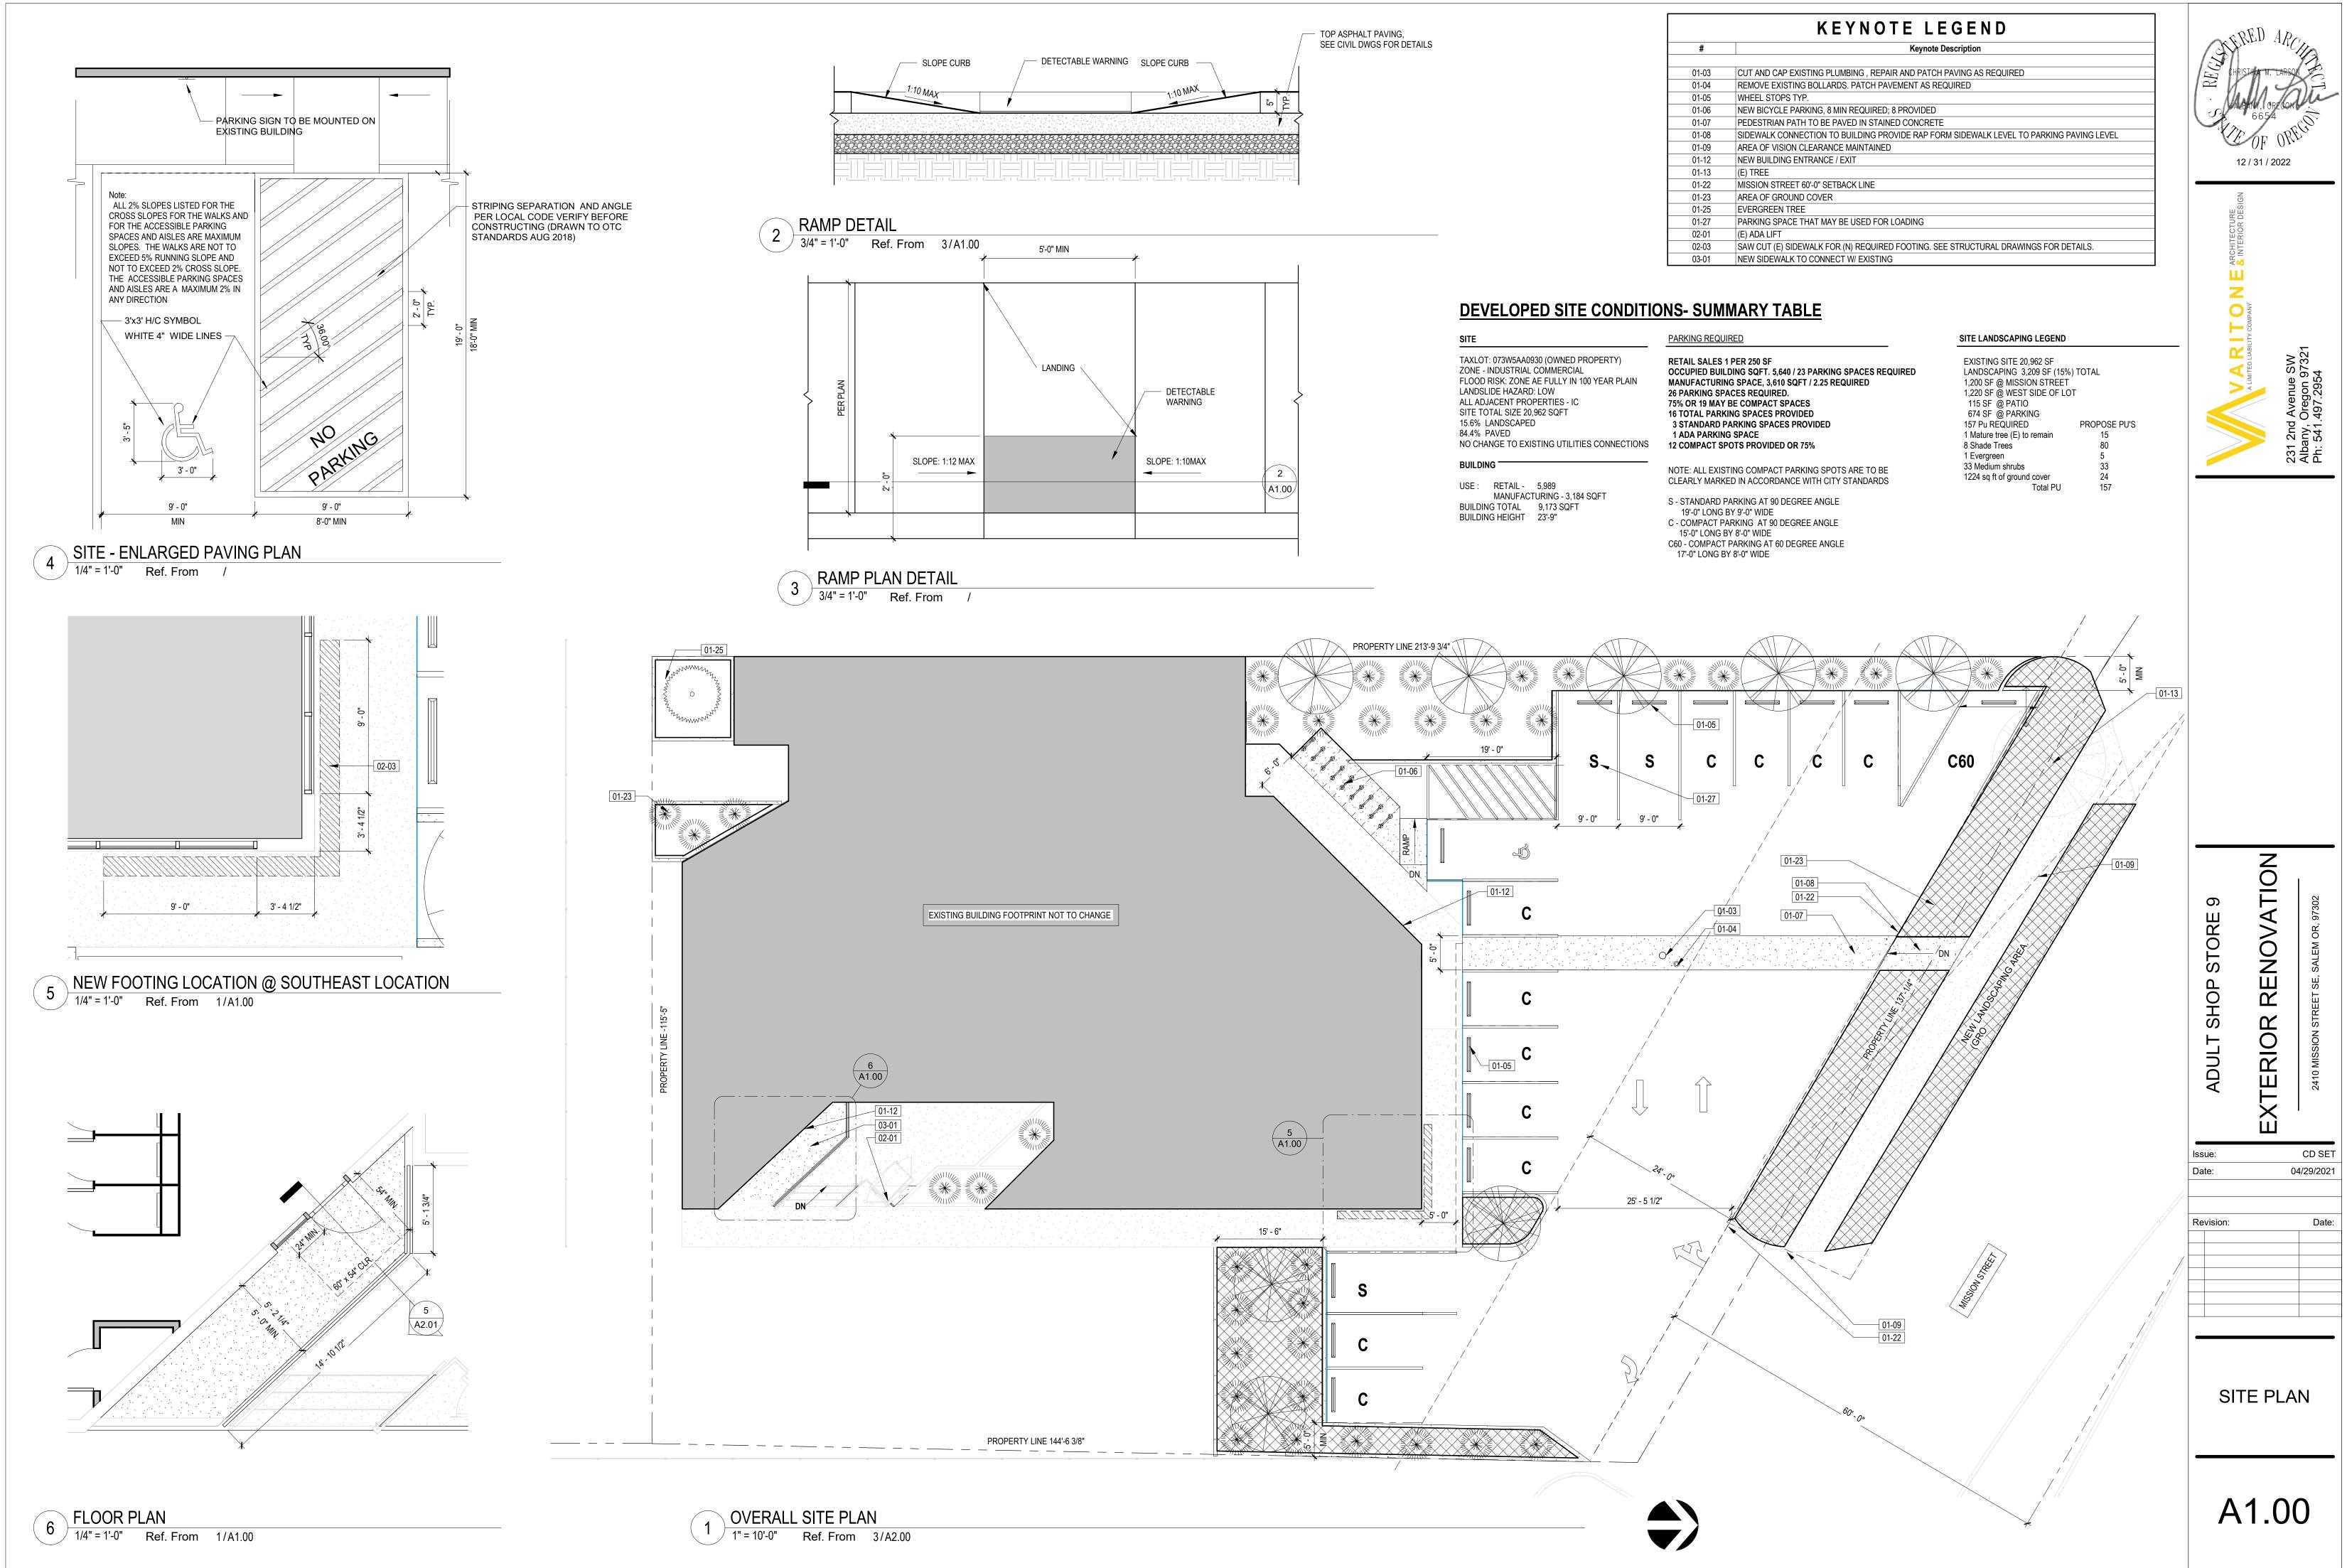

TAXLOT: 073W5AA0930 (OWNED PROPERTY)

SITE ZONE - INDUSTRIAL COMMERCIAL FLOOD RISK: ZONE AE FULLY IN 100 YEAR PLAIN ALL ADJACENT PROPERTIES - IC

.46 ACRES EXISTING SITE 20,962 SQFT

5.3% LANDSCAPED

908 SF OF LANDSCAPING ALONG MISSION STREET, 212 SF LANDSCAPING IN PATIO AREA EXISTING PAVING 94.7%

NO CHANGE TO EXISTING UTILITIES CONNECTIONS

### BUILDING

USE : RETAIL - 5,989 MANUFACTUING - 3,184 SQFT BUILDING TOTAL 9,173 SQFT BUILDING HEIGHT 23'-9"

### PARKING

7 STANDARD SPACES

12 / 31 / 2022

4<del>0</del> ш

Ζ 

-

<

d Avenue SW , Oregon 97321 1.497.2954