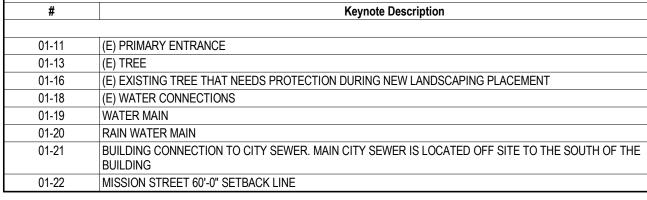

TAXLOT: 073W5AA0930 (OWNED PROPERTY)

SITE ZONE - INDUSTRIAL COMMERCIAL FLOOD RISK: ZONE AE FULLY IN 100 YEAR PLAIN ALL ADJACENT PROPERTIES - IC

.46 ACRES EXISTING SITE 20,962 SQFT

5.3% LANDSCAPED

908 SF OF LANDSCAPING ALONG MISSION STREET, 212 SF LANDSCAPING IN PATIO AREA EXISTING PAVING 94.7%

NO CHANGE TO EXISTING UTILITIES CONNECTIONS

### BUILDING

USE : RETAIL - 5,989 MANUFACTUING - 3,184 SQFT BUILDING TOTAL 9,173 SQFT BUILDING HEIGHT 23'-9"

### PARKING

7 STANDARD SPACES





12 / 31 / 2022

4<del>0</del> ш

Ζ 

-

<

d Avenue SW , Oregon 97321 1.497.2954

|                                        |           |    | ·       |           |     | , | P.       | <br>     | <br>      |     | _        |
|----------------------------------------|-----------|----|---------|----------