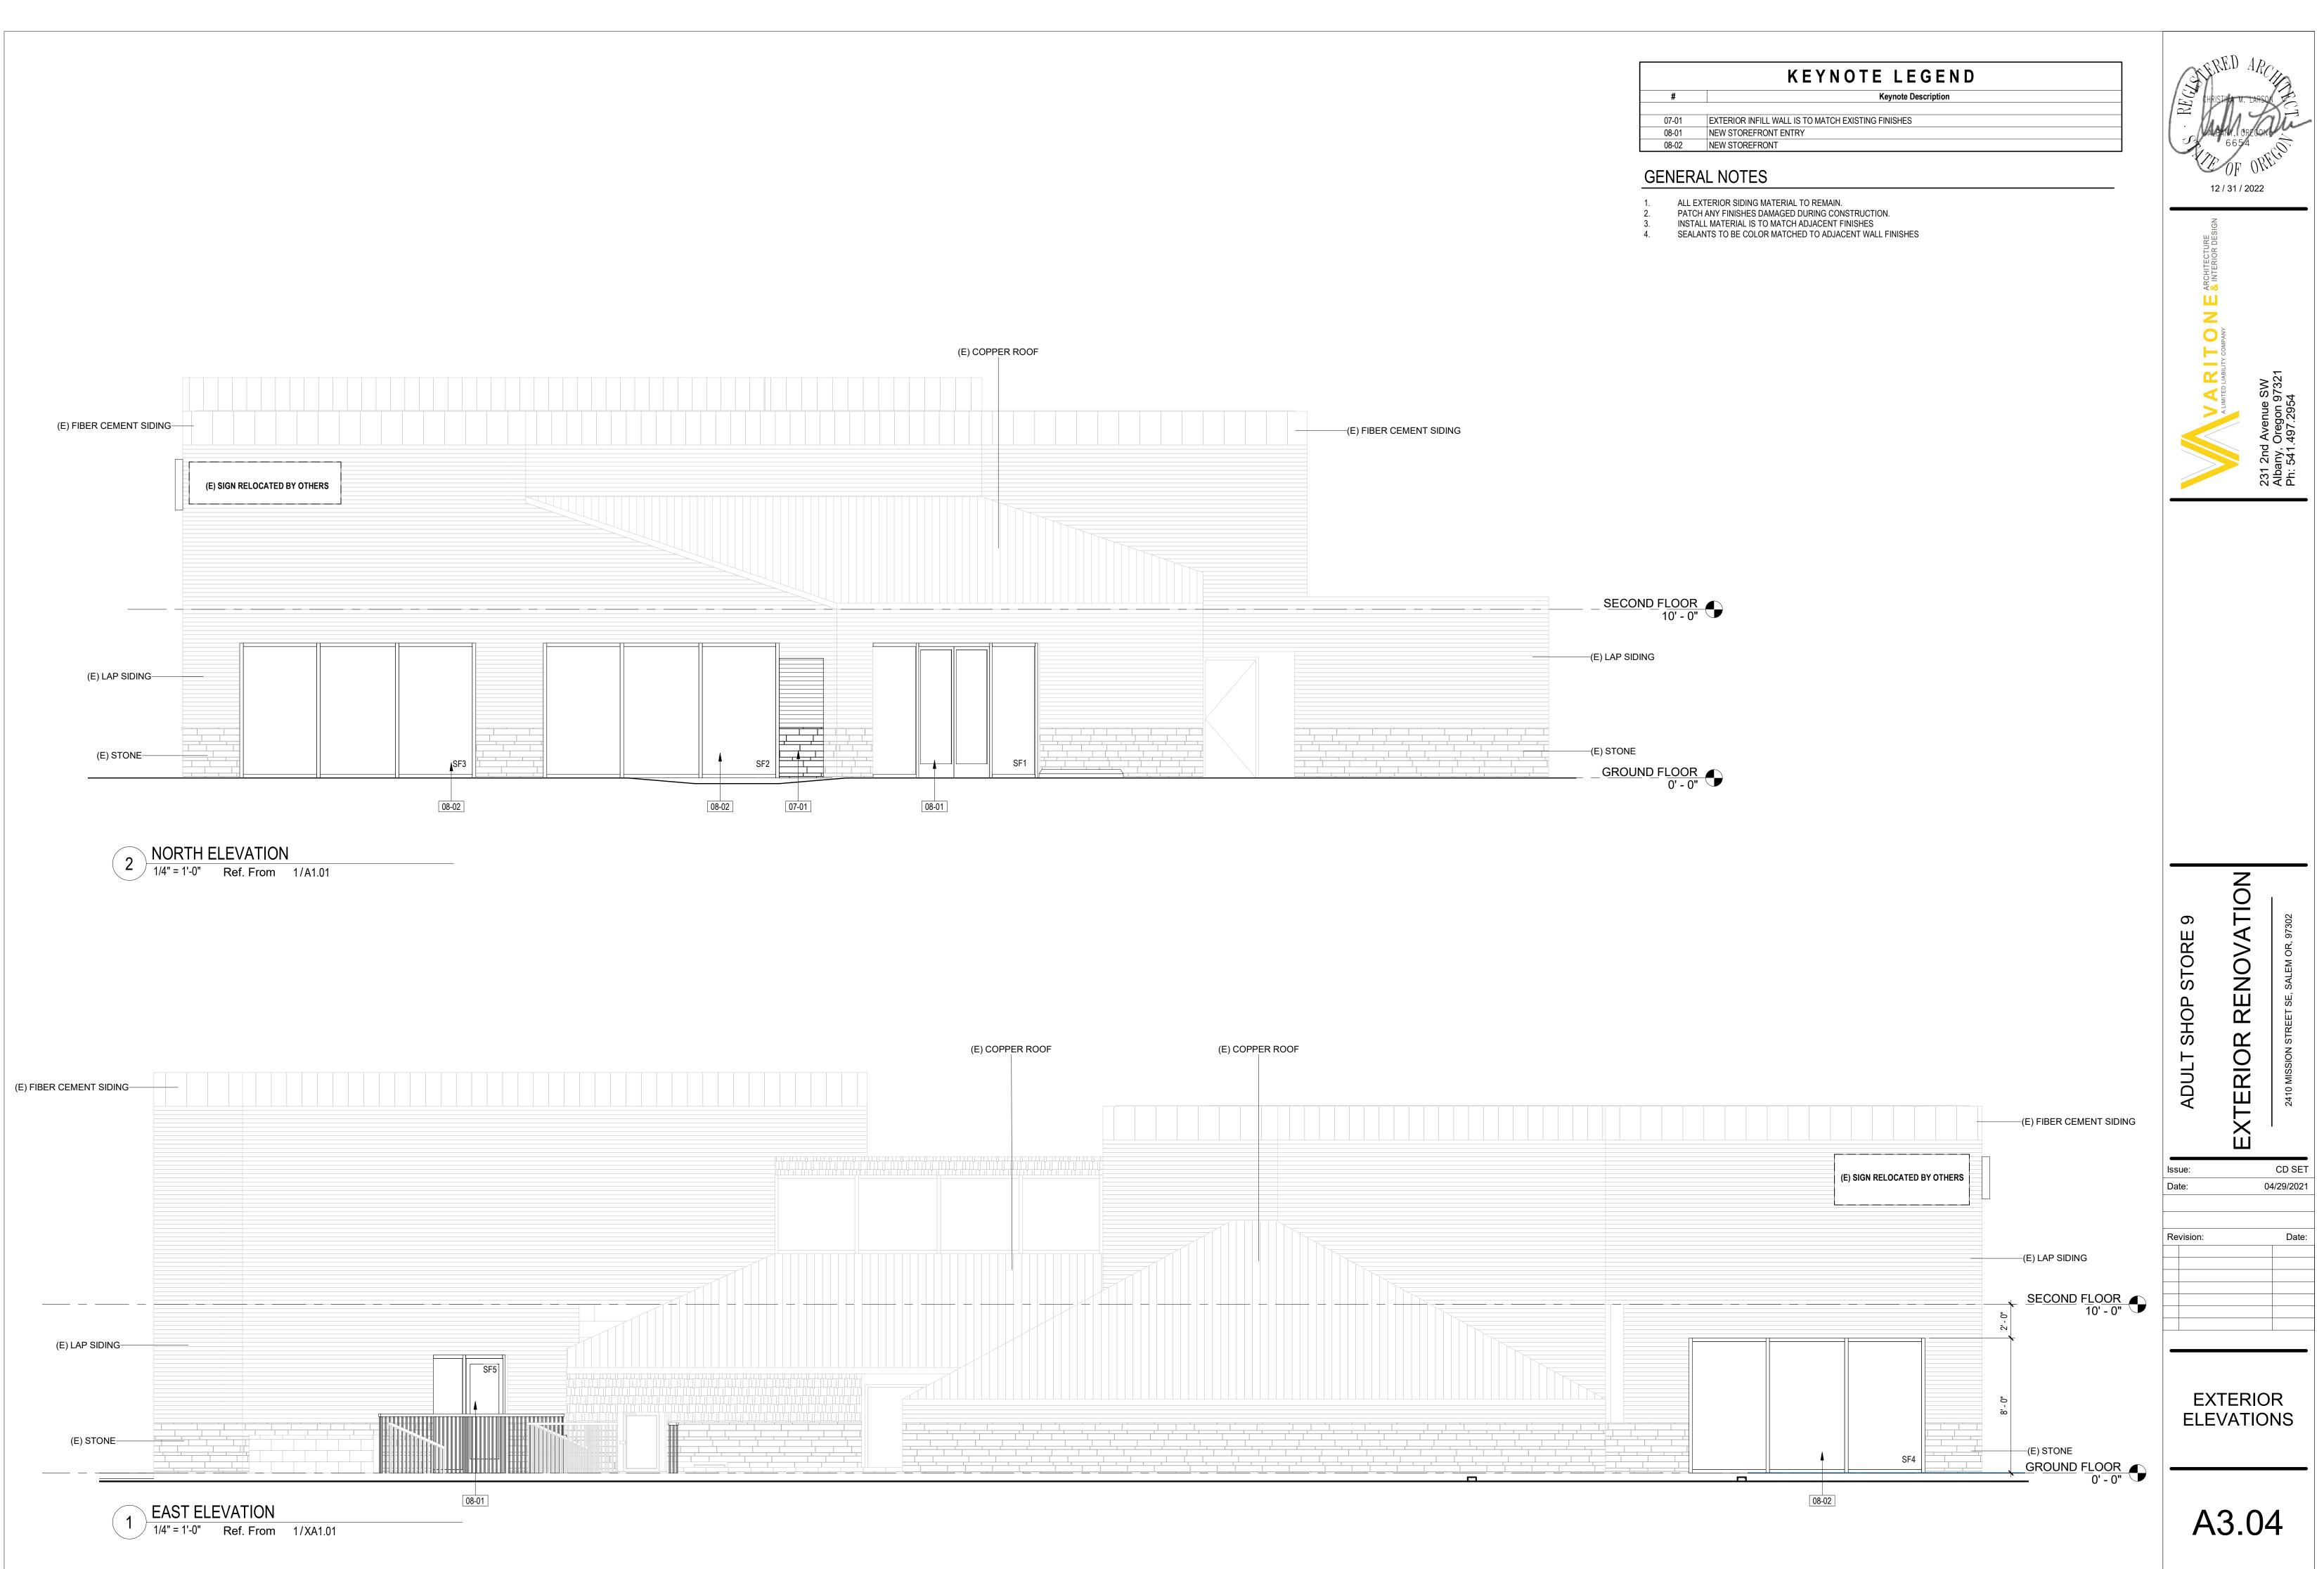

# KEYNOTE LEGEND # Keynote Description 08-01 NEW STOREFRONT ENTRY

## **GENERAL NOTES**

- ALL EXTERIOR SIDING MATERIAL TO REMAIN. PATCH ANY FINISHES DAMAGED DURING CONSTRUCTION.
- INSTALL MATERIAL IS TO MATCH ADJACENT FINISHES SEALANTS TO BE COLOR MATCHED TO ADJACENT WALL FINISHES