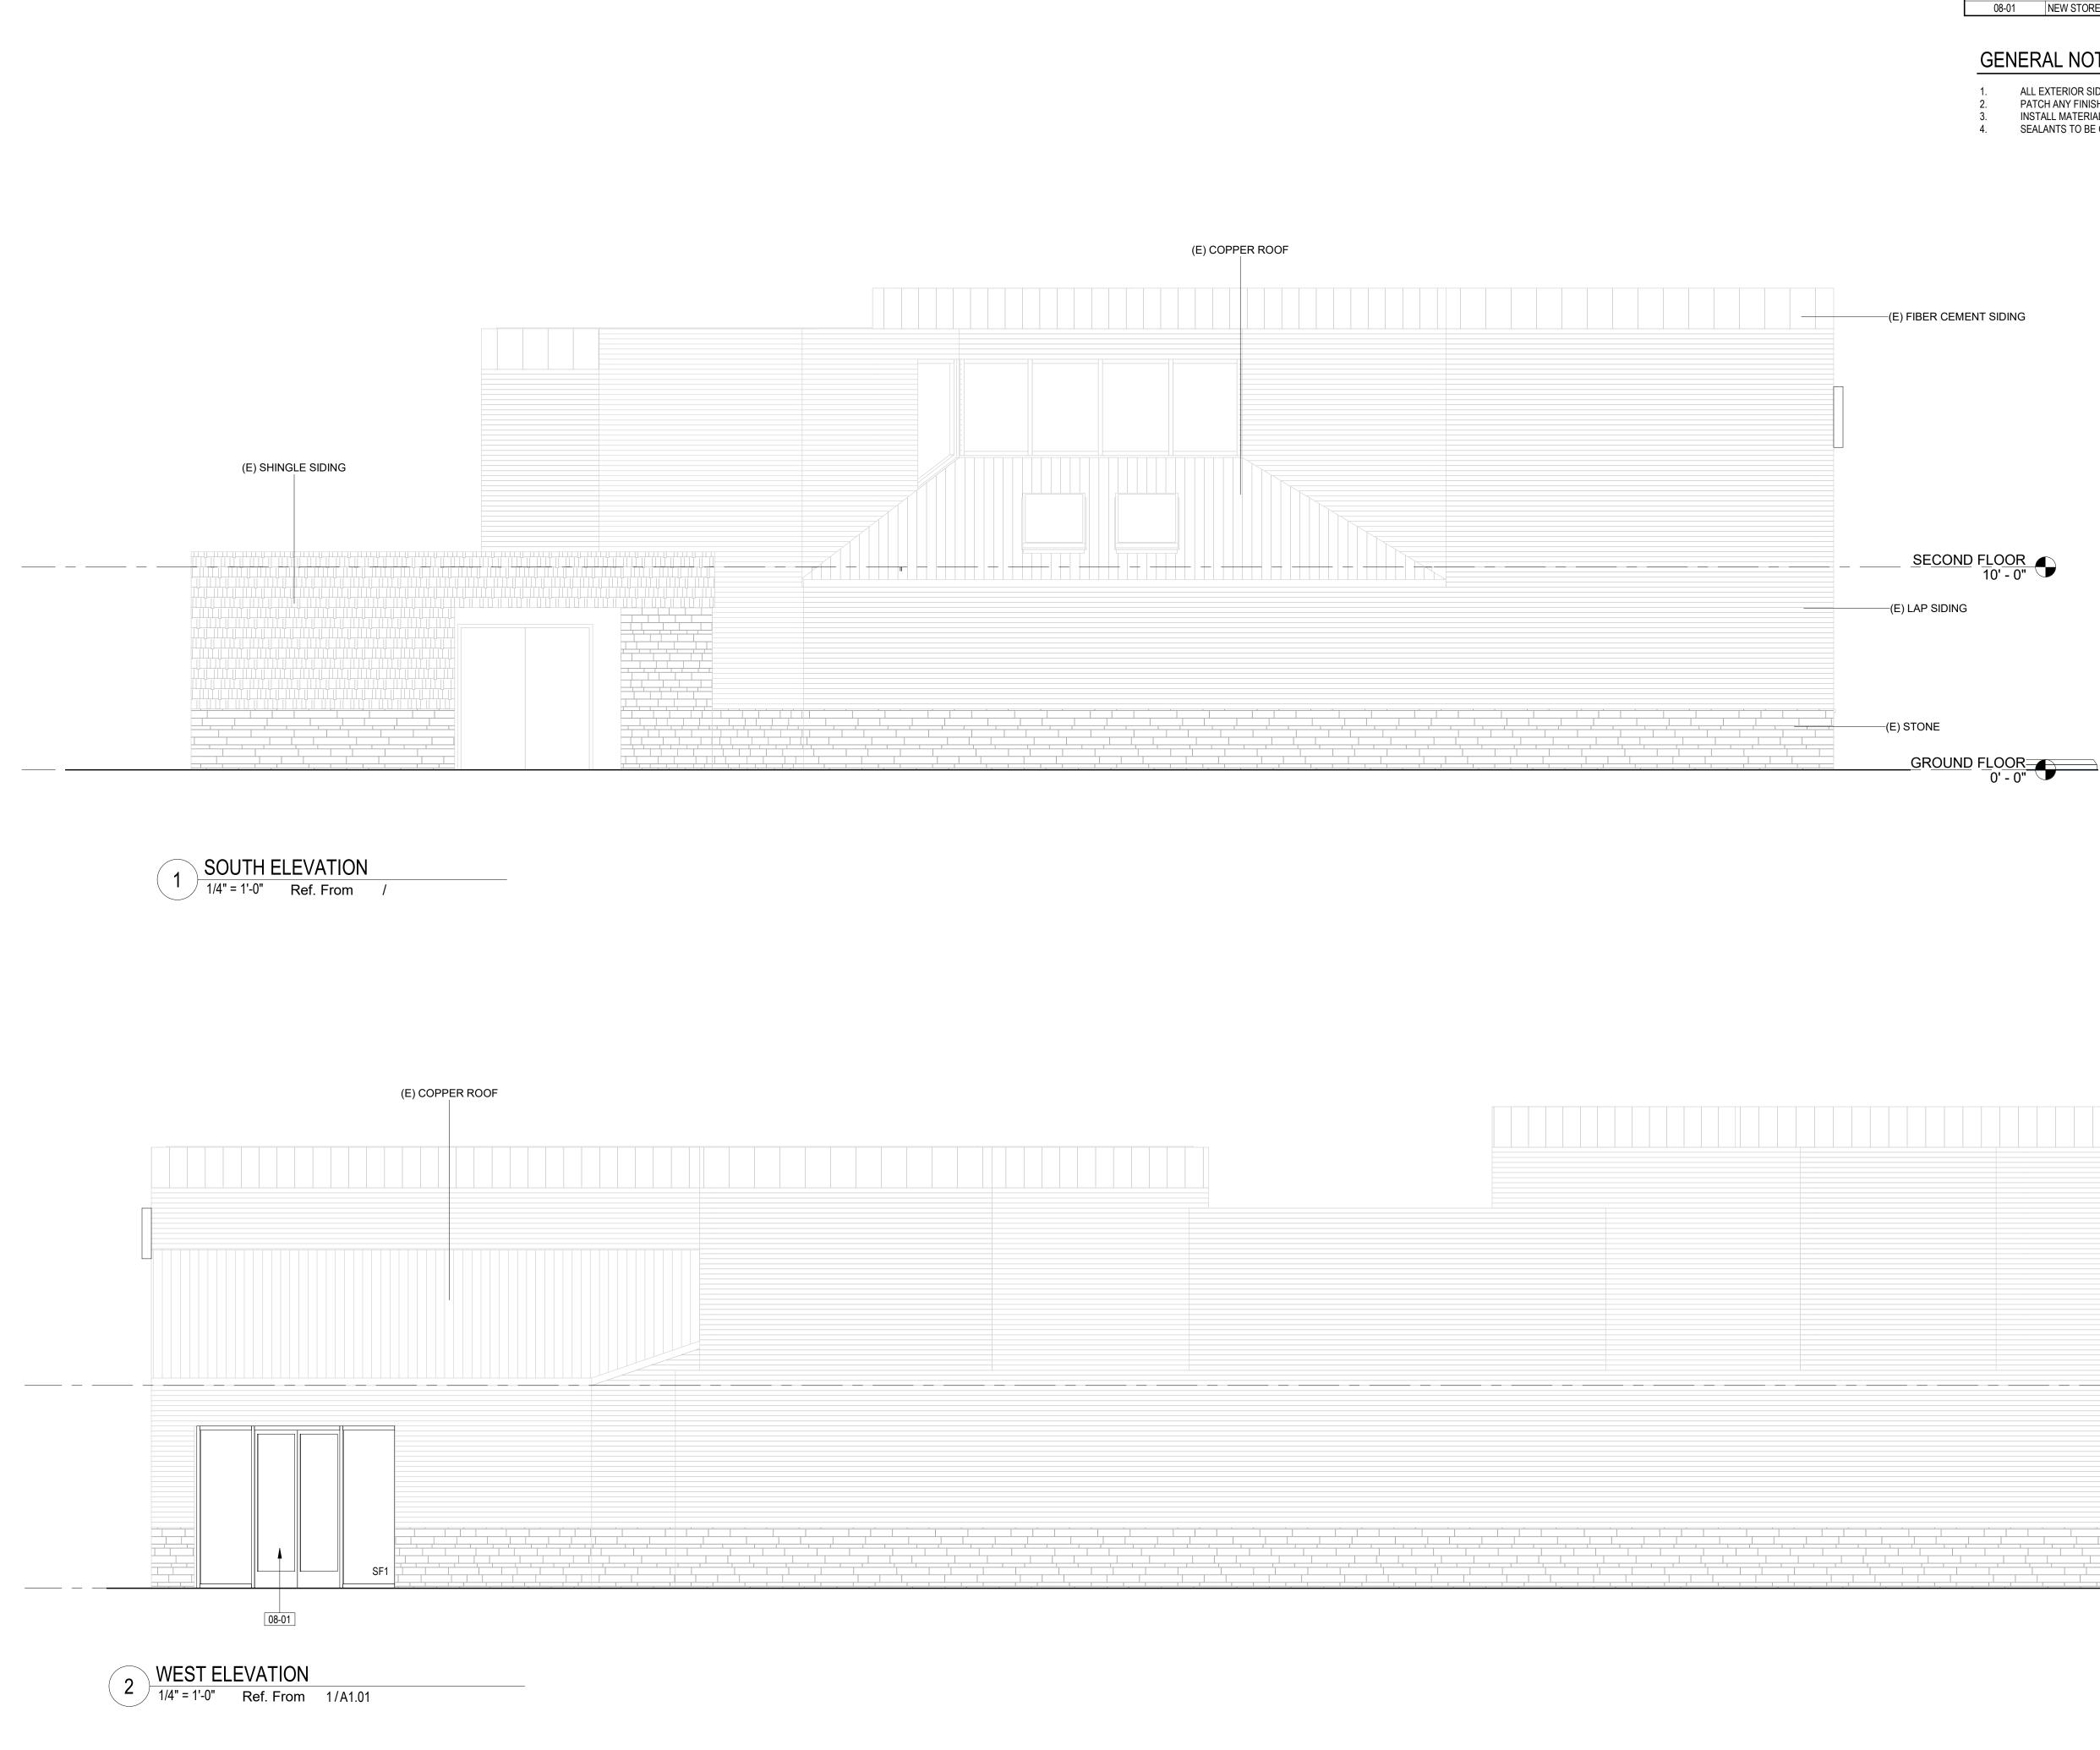

## KEYNOTE LEGEND # Keynote Description 08-01 NEW STOREFRONT ENTRY

## **GENERAL NOTES**

- ALL EXTERIOR SIDING MATERIAL TO REMAIN. PATCH ANY FINISHES DAMAGED DURING CONSTRUCTION.
- INSTALL MATERIAL IS TO MATCH ADJACENT FINISHES SEALANTS TO BE COLOR MATCHED TO ADJACENT WALL FINISHES

| (E) FIBER CEMENT SIDING              | ADULT S         |                      |
|--------------------------------------|-----------------|----------------------|
|                                      | Issue:<br>Date: | CD SET<br>04/29/2021 |
| SECOND FLOOR<br>10' - 0"             | Revision:       | Date:                |
| (E) LAP SIDING                       |                 |                      |
| (E) STONE<br>GROUND FLOOR<br>0' - 0" | EXTER<br>ELEVAT |                      |
|                                      | A3.0            | 03                   |