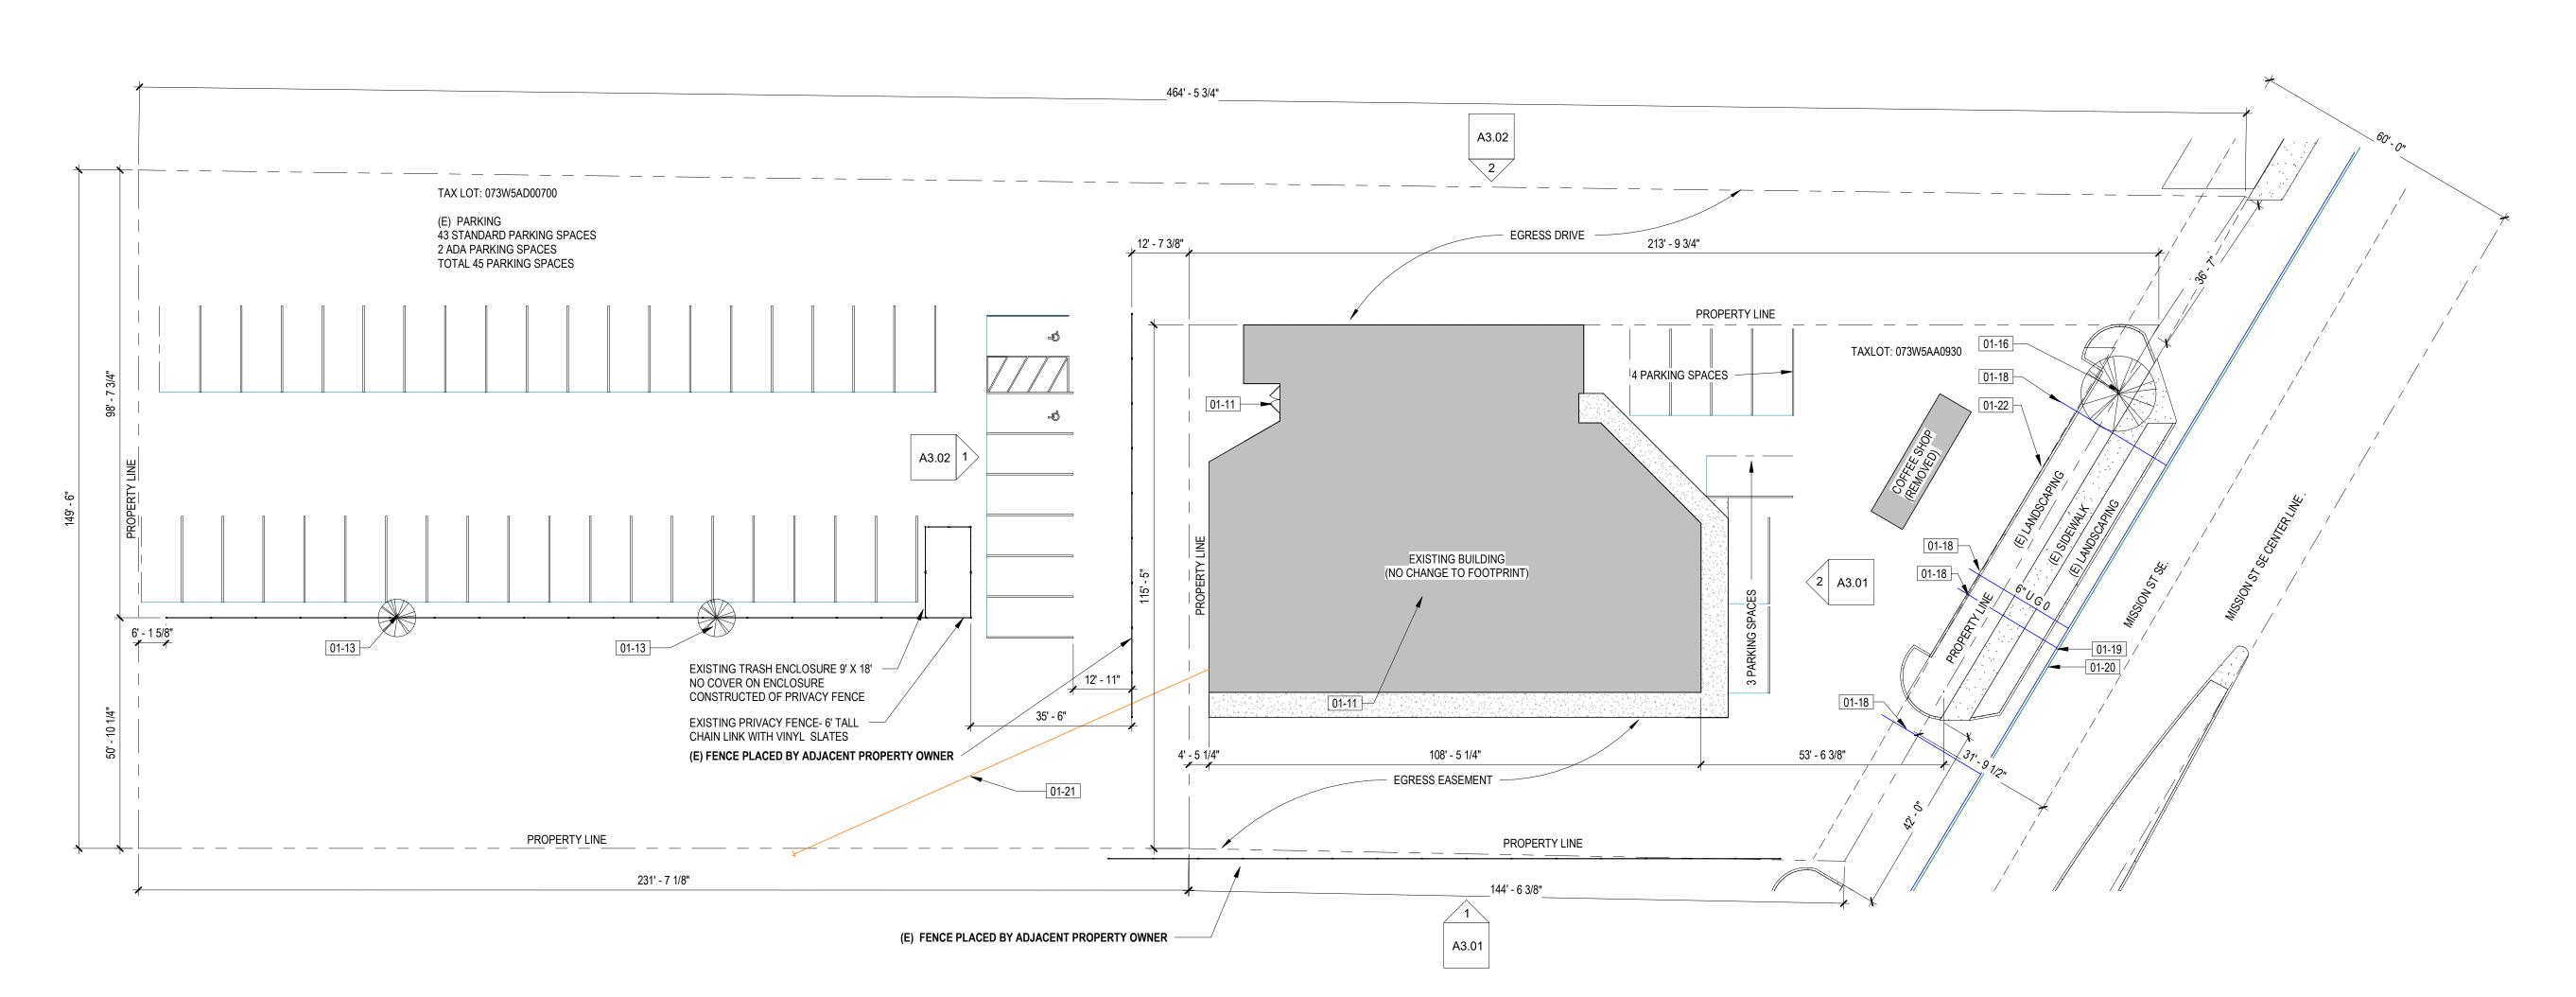

| KEYNOTE LEGEND |                                                                                                     |
|----------------|-----------------------------------------------------------------------------------------------------|
| #              | Keynote Description                                                                                 |
| 04.44          | (E) PRIMARY ENTRANCE                                                                                |
| 01-11          | (E) PRIMARY ENTRANCE                                                                                |
| 01-13          | (E) TREE                                                                                            |
| 01-16          | (E) EXISTING TREE THAT NEEDS PROTECTION DURING NEW LANDSCAPING PLACEMENT                            |
| 01-18          | (E) WATER CONNECTIONS                                                                               |
| 01-19          | WATER MAIN                                                                                          |
| 01-20          | RAIN WATER MAIN                                                                                     |
| 01-21          | BUILDING CONNECTION TO CITY SEWER. MAIN CITY SEWER IS LOCATED OFF SITE TO THE SOUTH OF THE BUILDING |
| 01-22          | MISSION STREET 60'-0" SETBACK LINE                                                                  |

## EXISTING SITE CONDITIONS

TAXLOT: 073W5AA0930 (OWNED PROPERTY)

SITE

ZONE - INDUSTRIAL COMMERCIAL
FLOOD RISK: ZONE AE FULLY IN 100 YEAR PLAIN
ALL ADJACENT PROPERTIES - IC
.46 ACRES
EXISTING SITE 20,962 SQFT
5.3% LANDSCAPED
908 SF OF LANDSCAPING ALONG MISSION STREET,
212 SF LANDSCAPING IN PATIO AREA
EXISTING PAVING 94.7%
NO CHANGE TO EXISTING UTILITIES CONNECTIONS

BUILDING
USE: RETAIL - 5,989
MANUFACTUING - 3,184 SQFT
BUILDING TOTAL 9,173 SQFT
BUILDING HEIGHT 23'-9"

PARKING 7 STANDARD SPACES

ADULT SHOP STORE 9

EXTERIOR RENOVATION

ssue: CD SET 04/29/2021

Revision: Date

EXISTING SITE AND UTILITY PLAN

A0.06