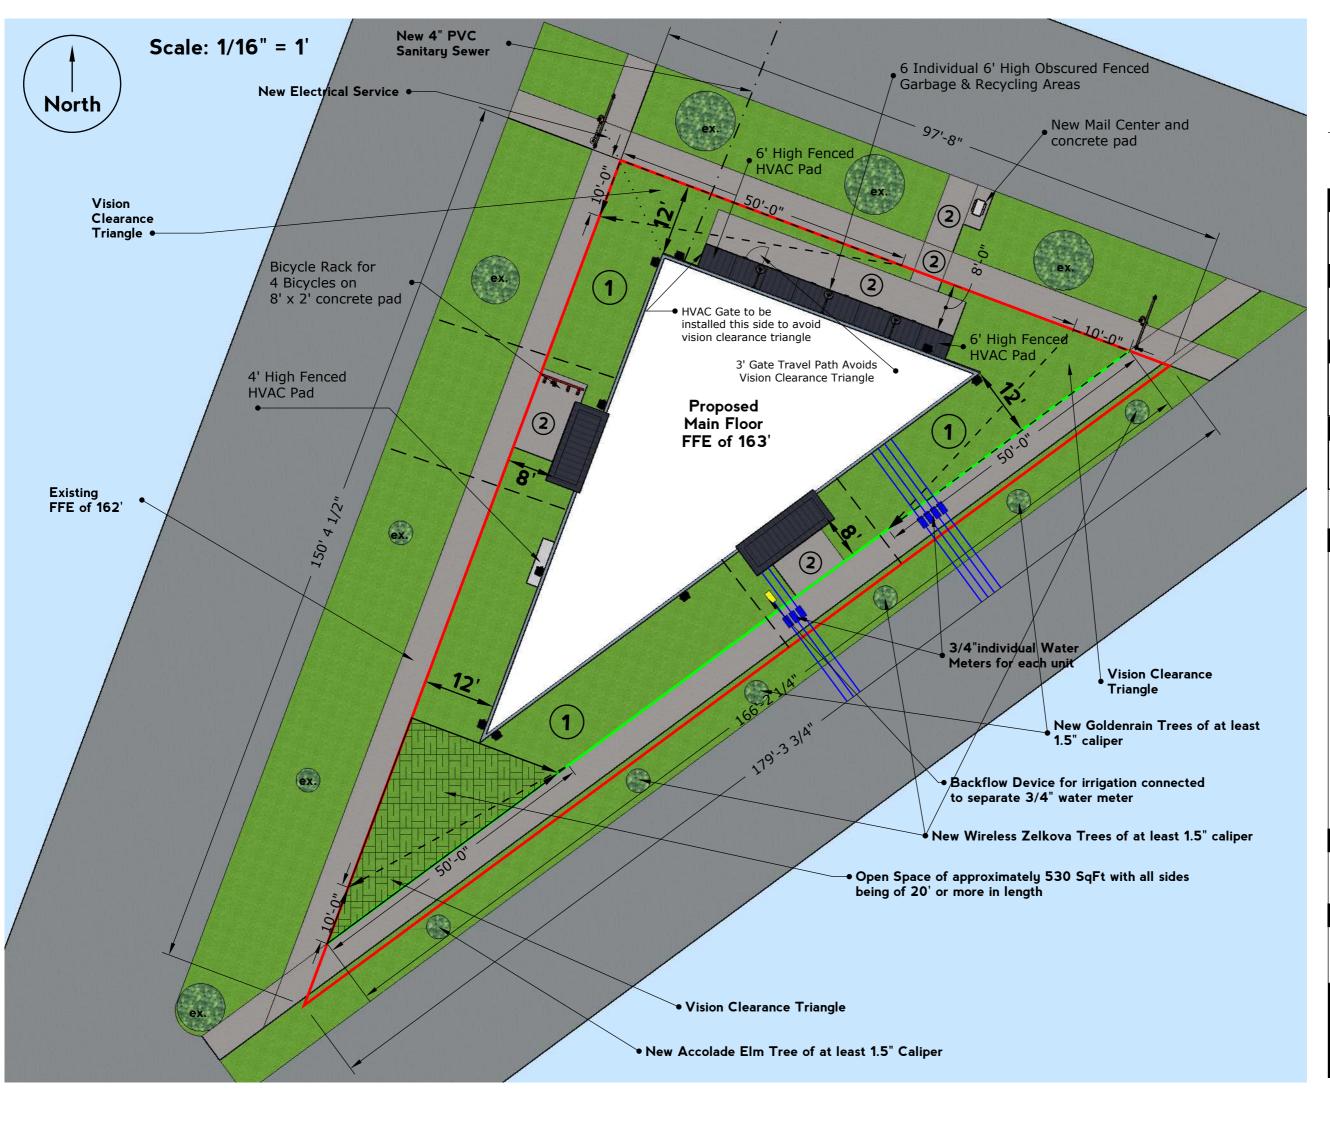

### SITE ADDRESS

1795 Fairgrounds Rd NE Salem, OR 97301

Project Name

**TRIANGLES** 

# Page Title

Proposed Site Plan

### **KEY**

ex. = existing

**Existing Property Lines** 

Property Line after ROW

New Electrical Service

New 4" PVC Sanitary Sewer

New 3" PVC Rain Drains

- 1 Landscaped Areas (Type A)
- 2 New Pedestrian Paths

## **Existing Conditions**

Total Site Area: 7,345 SqFt Use: Vacant Land NOT located in a flood plain

### Proposed (After ROW Dedication)

Total Site Area: 6,194 SqFt Landscaped Areas: 3,111 SqFt Percent Landscaped Open Space: 50%

A1.01