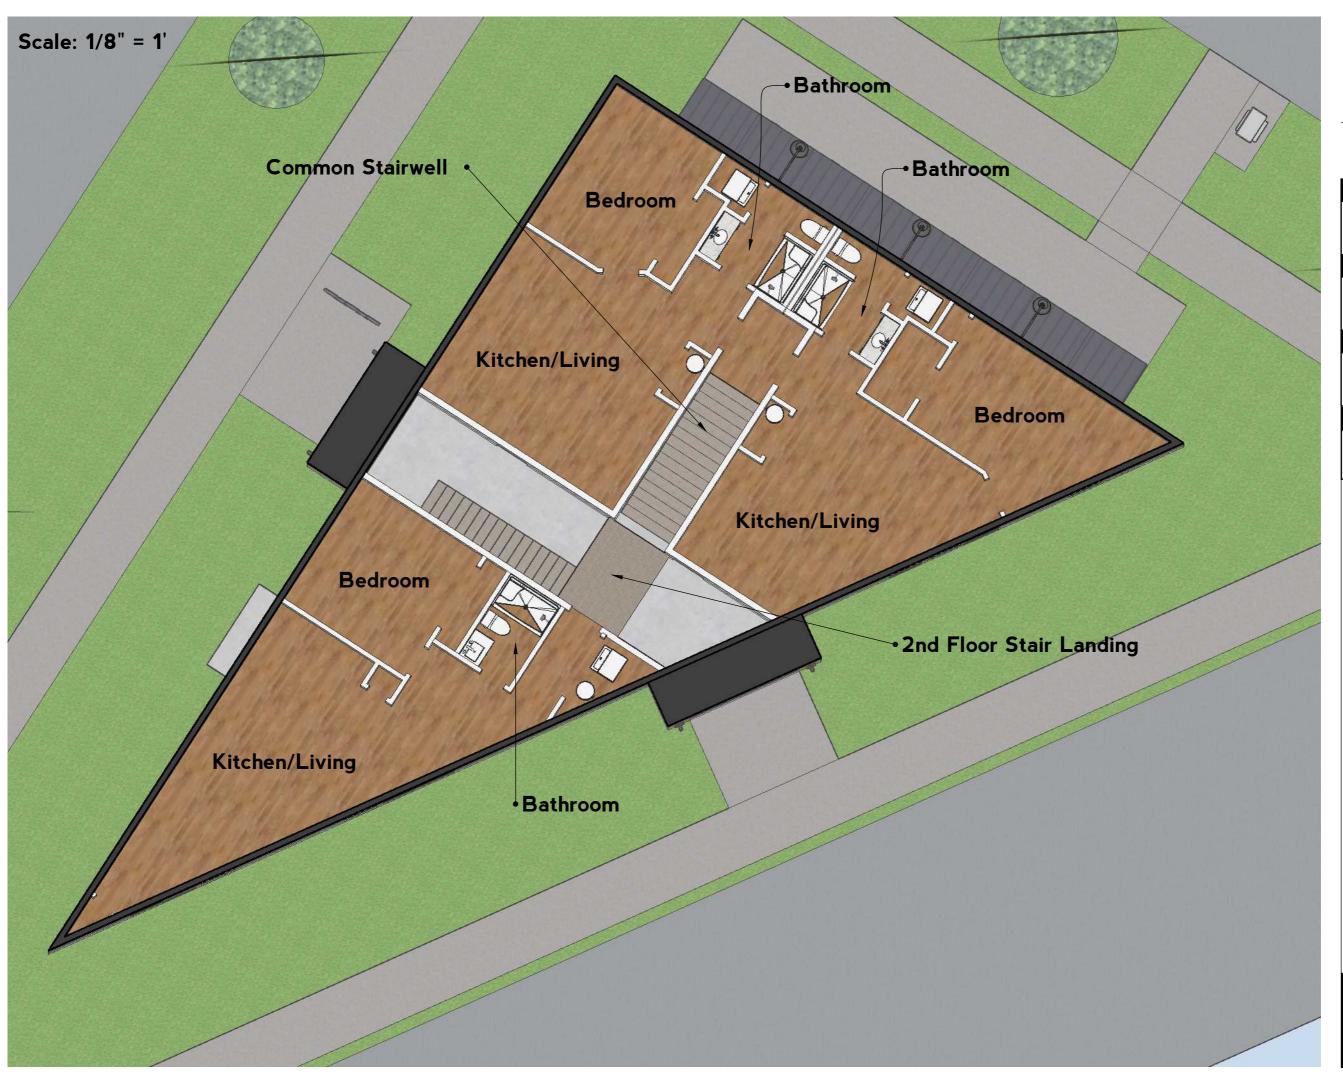

# **Application type**

Please describe the type of land use action requested:

New 6-unit apartments: waive preapp meeting, class 2 site plan review, class 2 adjustments to unit density in CO and to street setbacks

**Work site location and information** 

| WOLK SITE IOCATION and Information    |                                                                  |
|---------------------------------------|------------------------------------------------------------------|
| Street address or location of subject | 1795 Fairgrounds Rd NE, Salem, OR 97301                          |
| property                              |                                                                  |
| Total size of subject property        | 7345 SqFt                                                        |
| Assessor tax lot numbers              | 073W23BA03600                                                    |
| Existing use structures and/or other  | Vacant Land. Formerly a single-family dwelling (demo'd in 1962). |
| improvements on site                  |                                                                  |
| Zoning                                | СО                                                               |
| Comprehensive Plan Designation        | Commercial                                                       |
| Project description                   | Build new 6-unit apartment complex from ground up.               |
|                                       |                                                                  |
|                                       |                                                                  |