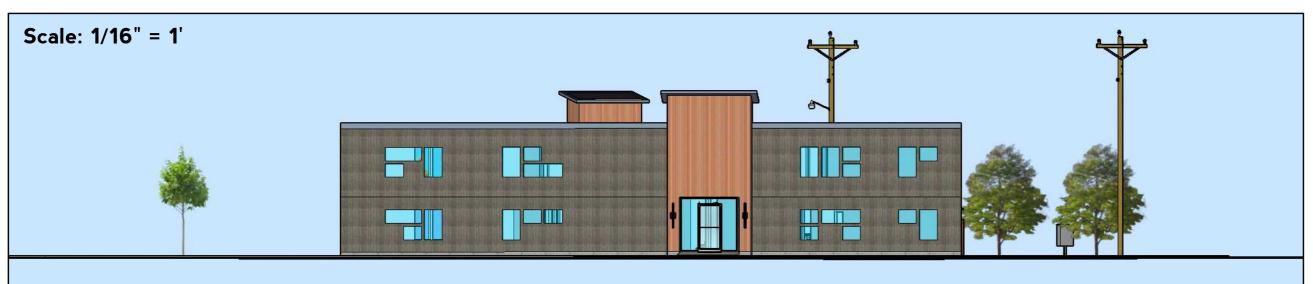

# **Application type**

Please describe the type of land use action requested:

New 6-unit apartments: waive preapp meeting, class 2 site plan review, class 2 adjustments to unit density in CO and to street setbacks

**Work site location and information** 

| WOLK SITE IOCATION and Information    |                                                                  |
|---------------------------------------|------------------------------------------------------------------|
| Street address or location of subject | 1795 Fairgrounds Rd NE, Salem, OR 97301                          |
| property                              |                                                                  |
| Total size of subject property        | 7345 SqFt                                                        |
| Assessor tax lot numbers              | 073W23BA03600                                                    |
| Existing use structures and/or other  | Vacant Land. Formerly a single-family dwelling (demo'd in 1962). |
| improvements on site                  |                                                                  |
| Zoning                                | СО                                                               |
| Comprehensive Plan Designation        | Commercial                                                       |
| Project description                   | Build new 6-unit apartment complex from ground up.               |
|                                       |                                                                  |
|                                       |                                                                  |