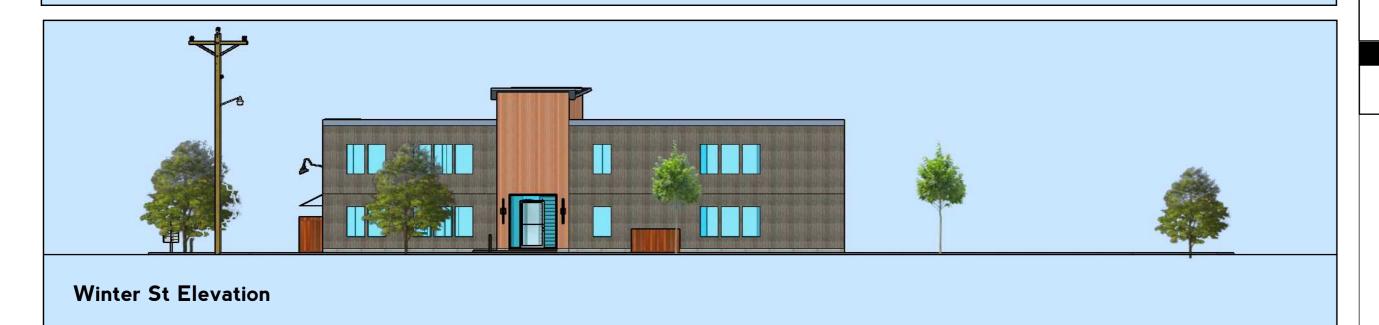

# **Application type**

Please describe the type of land use action requested:

New 6-unit apartments: waive preapp meeting, class 2 site plan review, class 2 adjustments to unit density in CO and to street setbacks

**Work site location and information** 

| WOLK SITE IOCATION and Information    |                                                                  |
|---------------------------------------|------------------------------------------------------------------|
| Street address or location of subject | 1795 Fairgrounds Rd NE, Salem, OR 97301                          |
| property                              |                                                                  |
| Total size of subject property        | 7345 SqFt                                                        |
| Assessor tax lot numbers              | 073W23BA03600                                                    |
| Existing use structures and/or other  | Vacant Land. Formerly a single-family dwelling (demo'd in 1962). |
| improvements on site                  |                                                                  |
| Zoning                                | СО                                                               |
| Comprehensive Plan Designation        | Commercial                                                       |
| Project description                   | Build new 6-unit apartment complex from ground up.               |
|                                       |                                                                  |
|                                       |                                                                  |