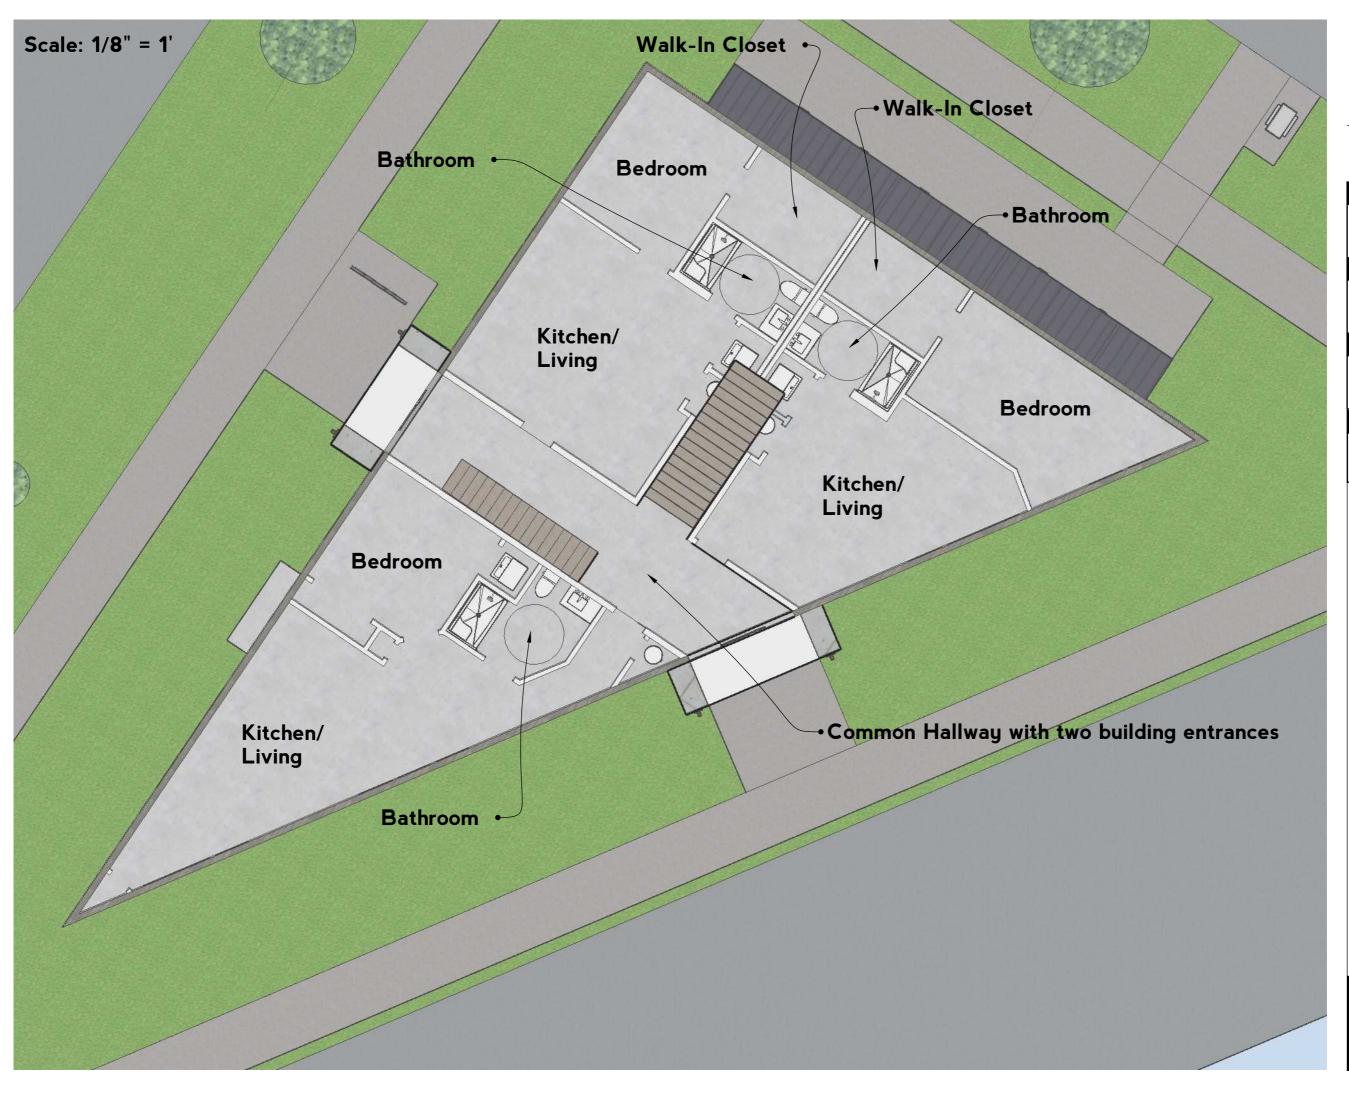

# **Application type**

Please describe the type of land use action requested:

New 6-unit apartments: waive preapp meeting, class 2 site plan review, class 2 adjustments to unit density in CO and to street setbacks

**Work site location and information** 

| WOLK SITE IOCATION and Information    |                                                                  |
|---------------------------------------|------------------------------------------------------------------|
| Street address or location of subject | 1795 Fairgrounds Rd NE, Salem, OR 97301                          |
| property                              |                                                                  |
| Total size of subject property        | 7345 SqFt                                                        |
| Assessor tax lot numbers              | 073W23BA03600                                                    |
| Existing use structures and/or other  | Vacant Land. Formerly a single-family dwelling (demo'd in 1962). |
| improvements on site                  |                                                                  |
| Zoning                                | СО                                                               |
| Comprehensive Plan Designation        | Commercial                                                       |
| Project description                   | Build new 6-unit apartment complex from ground up.               |
|                                       |                                                                  |
|                                       |                                                                  |