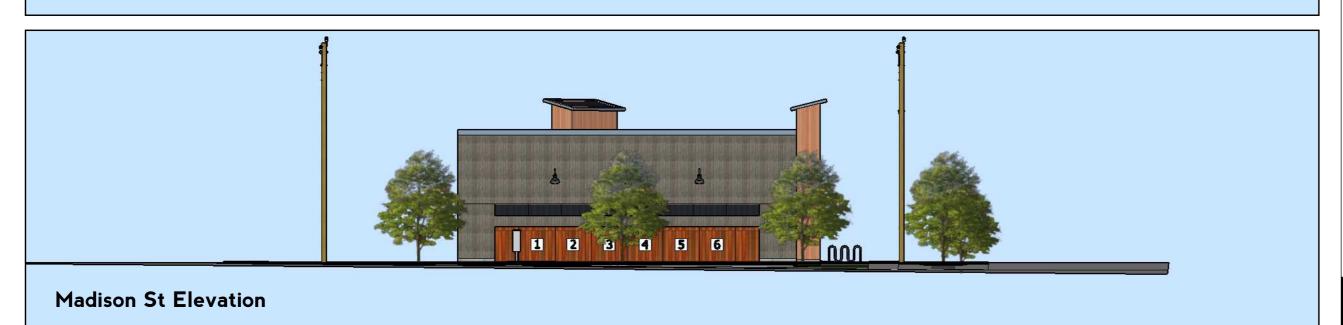

# **Application type**

Please describe the type of land use action requested:

New 6-unit apartments: waive preapp meeting, class 2 site plan review, class 2 adjustments to unit density in CO and to street setbacks

**Work site location and information** 

| WOLK SITE IOCATION and Information    |                                                                  |
|---------------------------------------|------------------------------------------------------------------|
| Street address or location of subject | 1795 Fairgrounds Rd NE, Salem, OR 97301                          |
| property                              |                                                                  |
| Total size of subject property        | 7345 SqFt                                                        |
| Assessor tax lot numbers              | 073W23BA03600                                                    |
| Existing use structures and/or other  | Vacant Land. Formerly a single-family dwelling (demo'd in 1962). |
| improvements on site                  |                                                                  |
| Zoning                                | СО                                                               |
| Comprehensive Plan Designation        | Commercial                                                       |
| Project description                   | Build new 6-unit apartment complex from ground up.               |
|                                       |                                                                  |
|                                       |                                                                  |