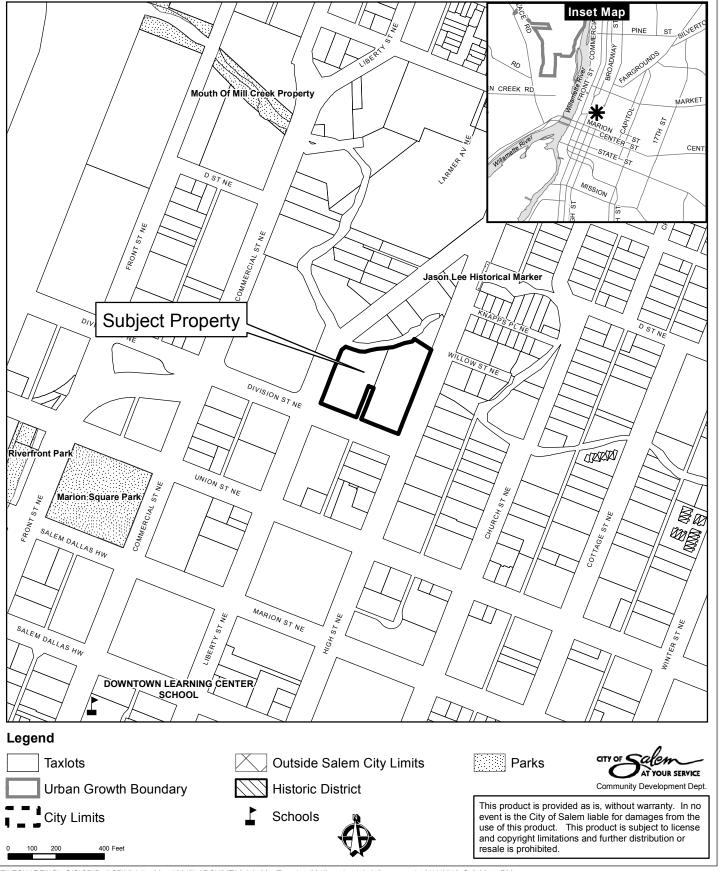

## Si necesita ayuda para comprender esta informacion, por favor llame 503-588-6173

CASE NO: DR-SPR19-05 AMANDA APPLICATION NO.: 19-111943-DR & 19-111944-RP

-

ADDRESS: 451-465 Division Street NE ZIPCODE: 97301

Request: A Class 3 design review and Class 3 Site Plan Review application for a proposed development including a 3-story building with a retail financial services branch on the first floor and offices on the second and third floor; a single-level parking garage; and a parking lot, all on a 1.46-acre parcel at 465 Division Street NE (Marion County Assessor Map and Tax Lot 073W22DA09800) that is in the CR (Retail Commercial) zone and Broadway/High Street Retail Overlay Zone and part of a development site with a 1.21-acre parcel at 451 Division Street NE (Marion County Assessor Map and Tax Lot 073W22DA09801) in the CB (Central Business District) zone and General Retail/Office Overlay Zone.

## Vicinity Map 451 and 465 Division Street NE

NORTH ARROW

SPOT ELEVATION **ANDERSON SHIRLEY** 

ARCHITECTS

CONSULTANT

REVISIONS

KEY PLAN

DESC. NEW BRANCH BUILDING