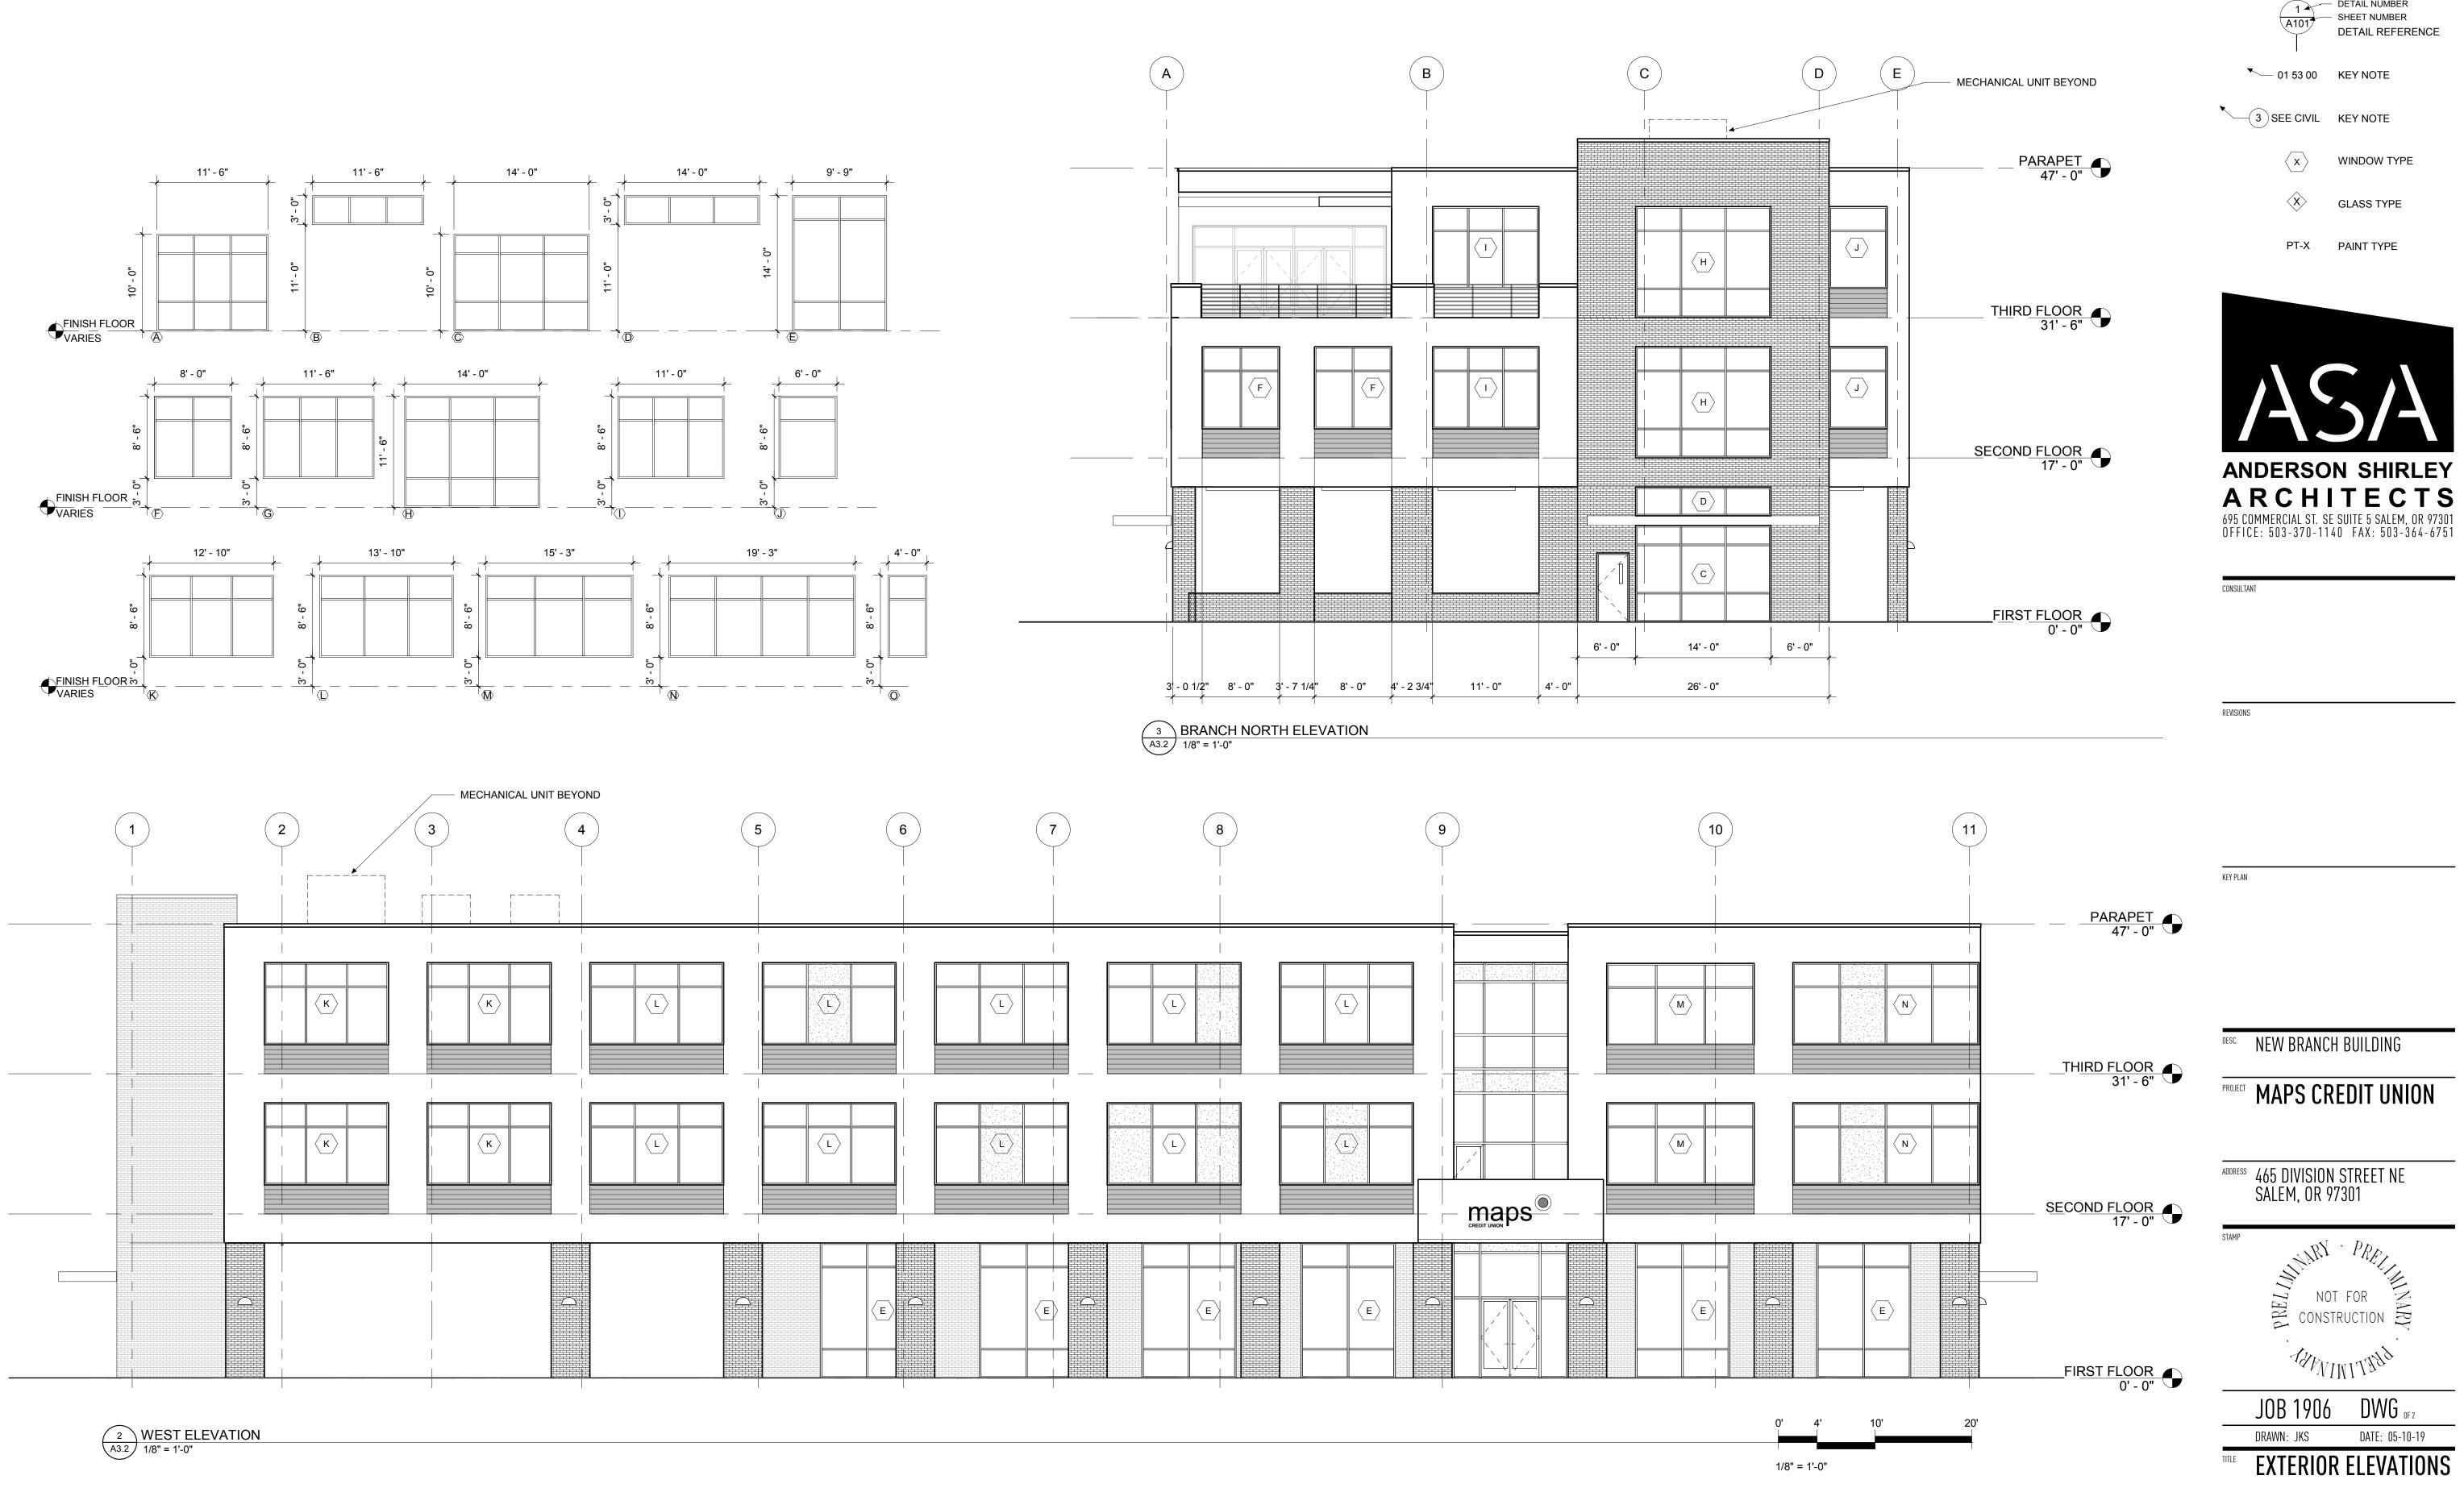

## Vicinity Map 451 and 465 Division Street NE

NORTH ARROW

SPOT ELEVATION **ANDERSON SHIRLEY** 

ARCHITECTS

CONSULTANT

REVISIONS

KEY PLAN

DESC. NEW BRANCH BUILDING

PROJECT MAPS CREDIT UNION

ADDRESS 465 DIVISION STREET NE SALEM, OR 97301

AMMINIAGO

JOB 1906 DWG of 2

DRAWN: Author DATE: 05-10-19

\*\*SITE PLAN - EXISTING\*\*

CONDITIONS

A0.2

Zone: CR (Retail Commercial)

Total Site Area:

Tax Lot # 073W22DA09800: 1.46 Acres (63,597 sf)

Total: 1.46 Acres (63,597 sf)

**Gross Floor Area:** 

First Floor: Retail Financial: 8,678 sf
Second Floor: Office: 14,016 sf
Third Floor: Office: 12,978 sf
Sub-Total Retail Financial: 8,678 sf
Office: 26,994 sf

Grand Total: 35,672 sf

<u>Building Height:</u> Building is no more than 50'-0" tall, 3 stories

Parking:

Full Size New total: 43
Compact New total: 58
Handicap New total: 5

Total: 106

Bicycle: 12 new spaces