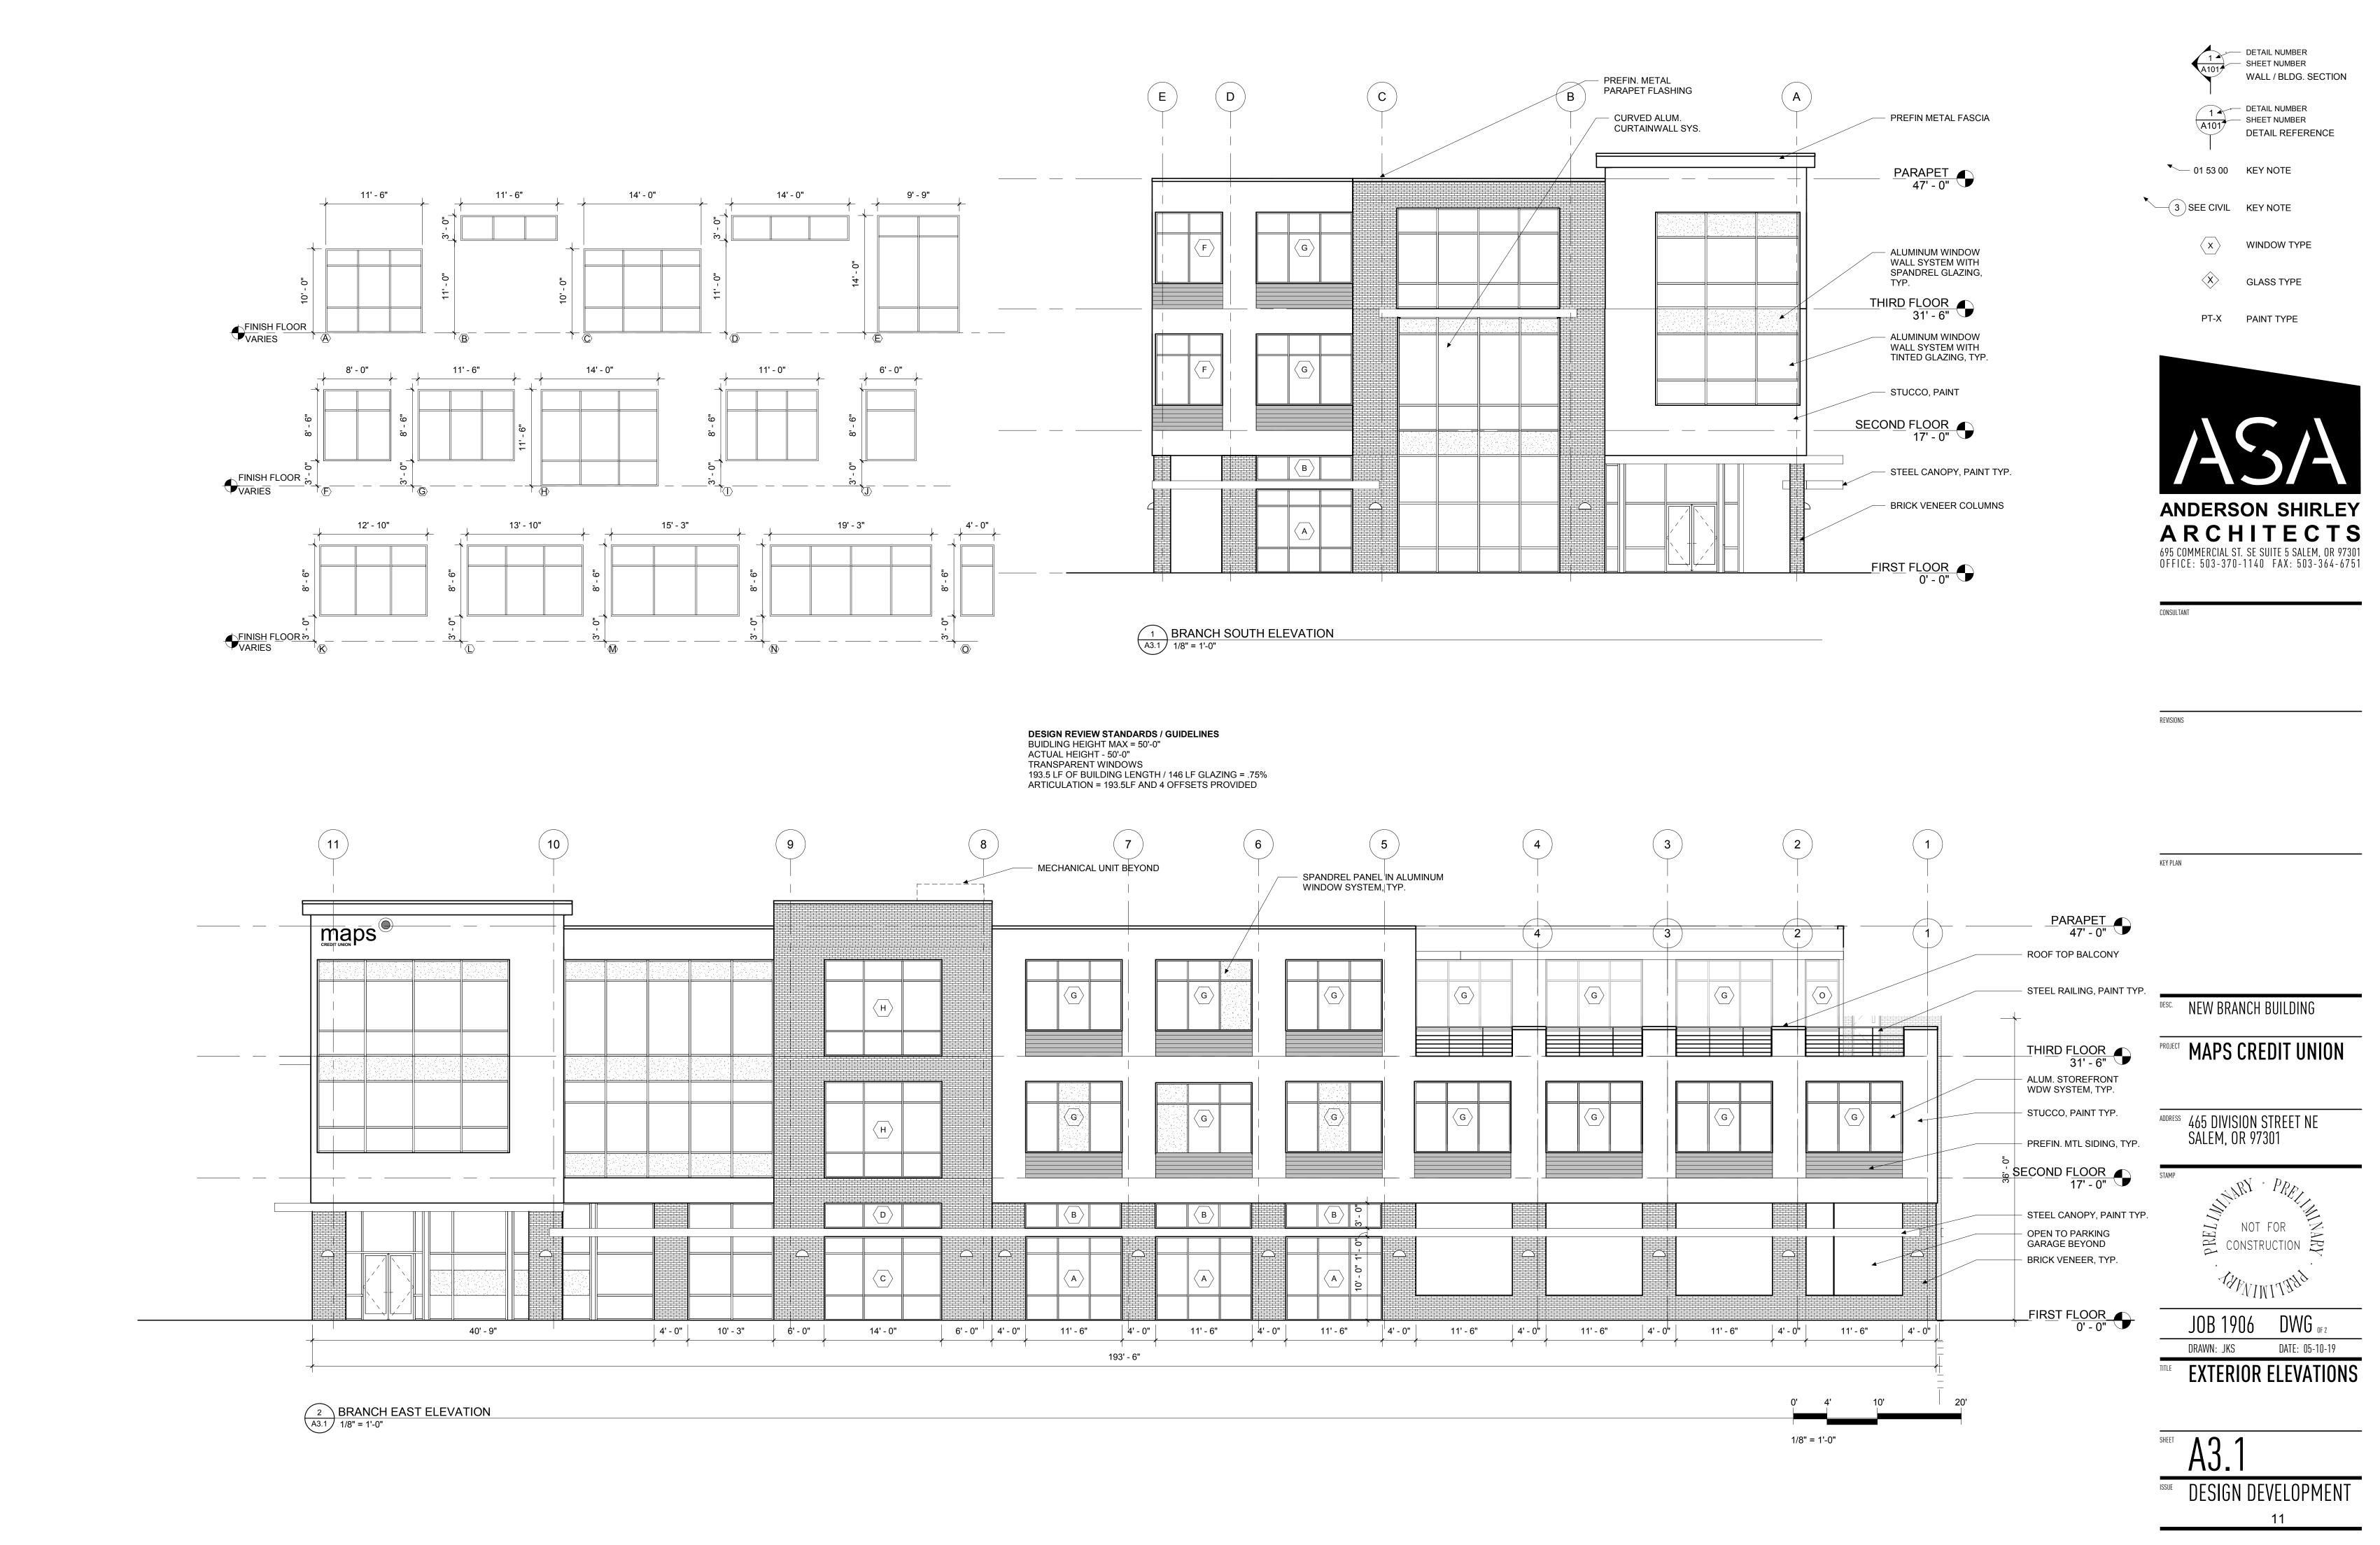

## Vicinity Map 451 and 465 Division Street NE

NORTH ARROW

SPOT ELEVATION **ANDERSON SHIRLEY** 

ARCHITECTS

CONSULTANT

REVISIONS

KEY PLAN

DESC. NEW BRANCH BUILDING

PROJECT MAPS CREDIT UNION

ADDRESS 465 DIVISION STREET NE SALEM, OR 97301

AMMINIAGO

JOB 1906 DWG of 2

DRAWN: Author DATE: 05-10-19

\*\*SITE PLAN - EXISTING\*\*

CONDITIONS

A0.2

Zone: CR (Retail Commercial)

Total Site Area:

Tax Lot # 073W22DA09800: 1.46 Acres (63,597 sf)

Total: 1.46 Acres (63,597 sf)

**Gross Floor Area:** 

First Floor: Retail Financial: 8,678 sf
Second Floor: Office: 14,016 sf
Third Floor: Office: 12,978 sf
Sub-Total Retail Financial: 8,678 sf
Office: 26,994 sf

Grand Total: 35,672 sf

<u>Building Height:</u> Building is no more than 50'-0" tall, 3 stories

Parking:

Full Size New total: 43
Compact New total: 58
Handicap New total: 5

Total: 106

Bicycle: 12 new spaces