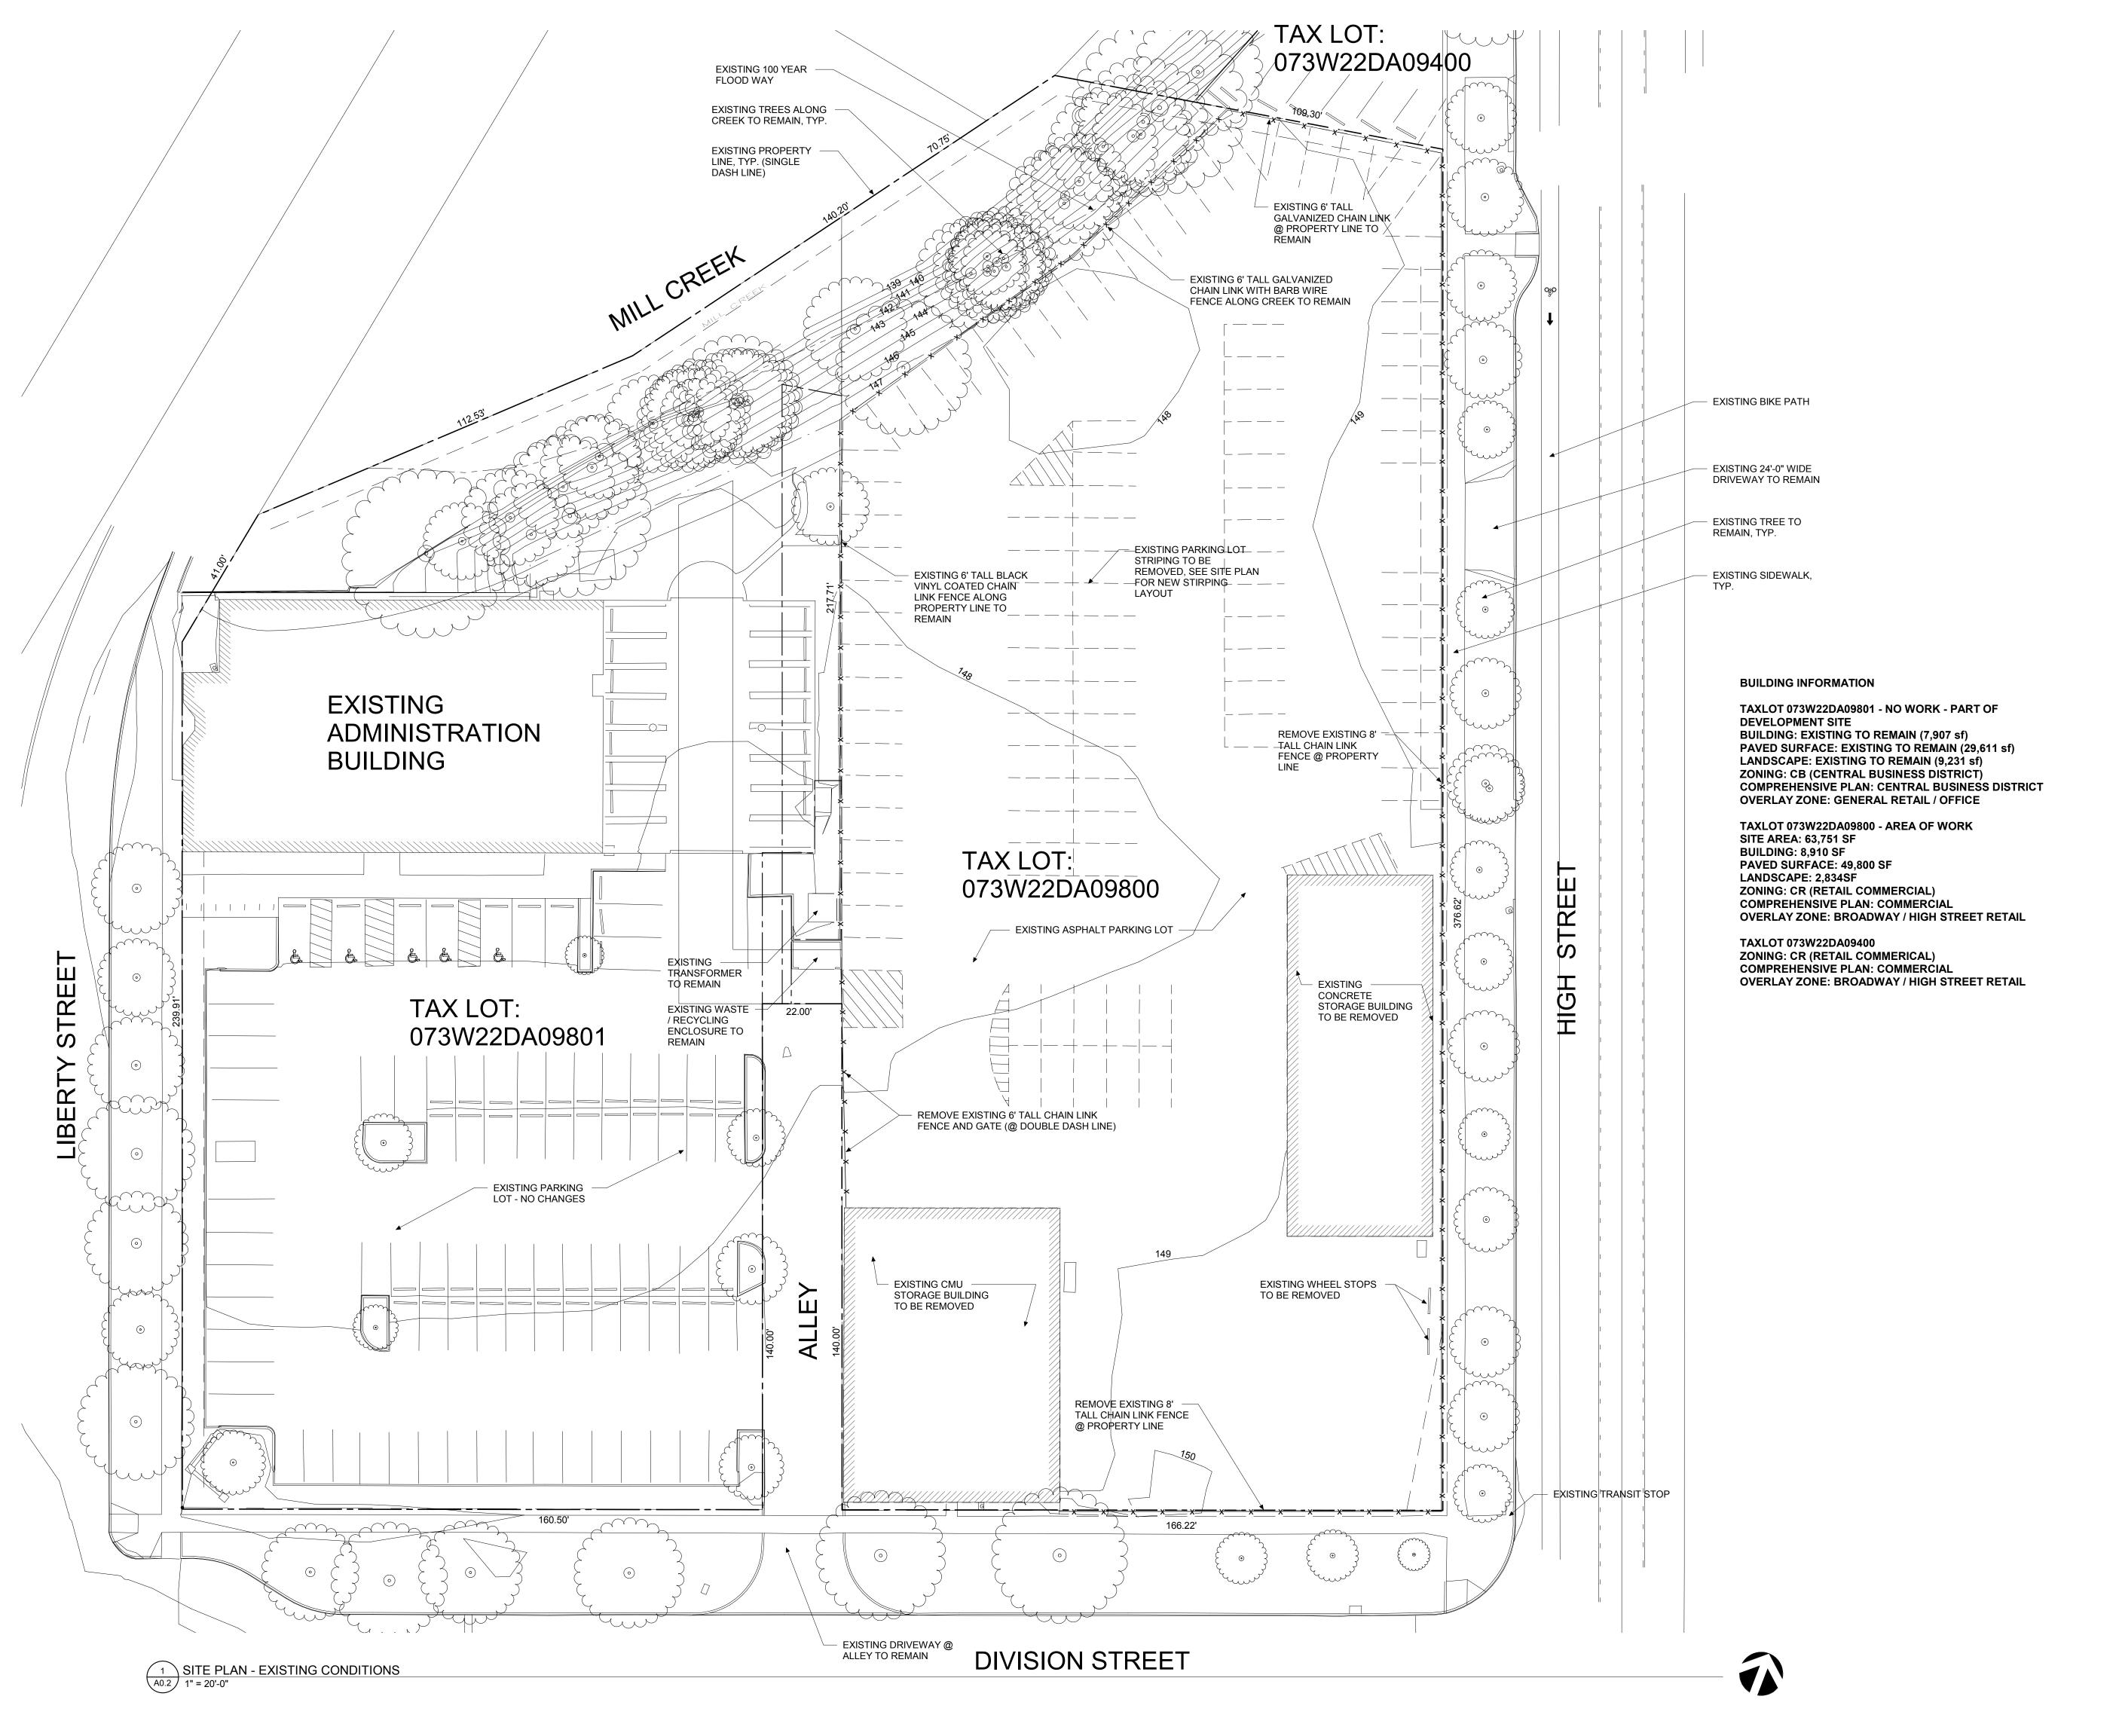

PROJECT MAPS CREDIT UNION

ADDRESS 465 DIVISION STREET NE SALEM, OR 97301

AMMINIAGO

JOB 1906 DWG of 2

DRAWN: Author DATE: 05-10-19

\*\*SITE PLAN - EXISTING\*\*

CONDITIONS

A0.2

Zone: CR (Retail Commercial)

Total Site Area:

Tax Lot # 073W22DA09800: 1.46 Acres (63,597 sf)

Total: 1.46 Acres (63,597 sf)

**Gross Floor Area:** 

First Floor: Retail Financial: 8,678 sf
Second Floor: Office: 14,016 sf
Third Floor: Office: 12,978 sf
Sub-Total Retail Financial: 8,678 sf
Office: 26,994 sf

Total Lot Coverage:

Tax Lot # 073W22DA09800

Structure: Existing: 0 sf

New: 8,910 sf

Total: 8910 sf

Paved Area:

Tax Lot # 073W22DA09800

Total: 49,800 sf

**Landscaping:** 

Tax Lot #073W22DA09800

Total: 2834 sf