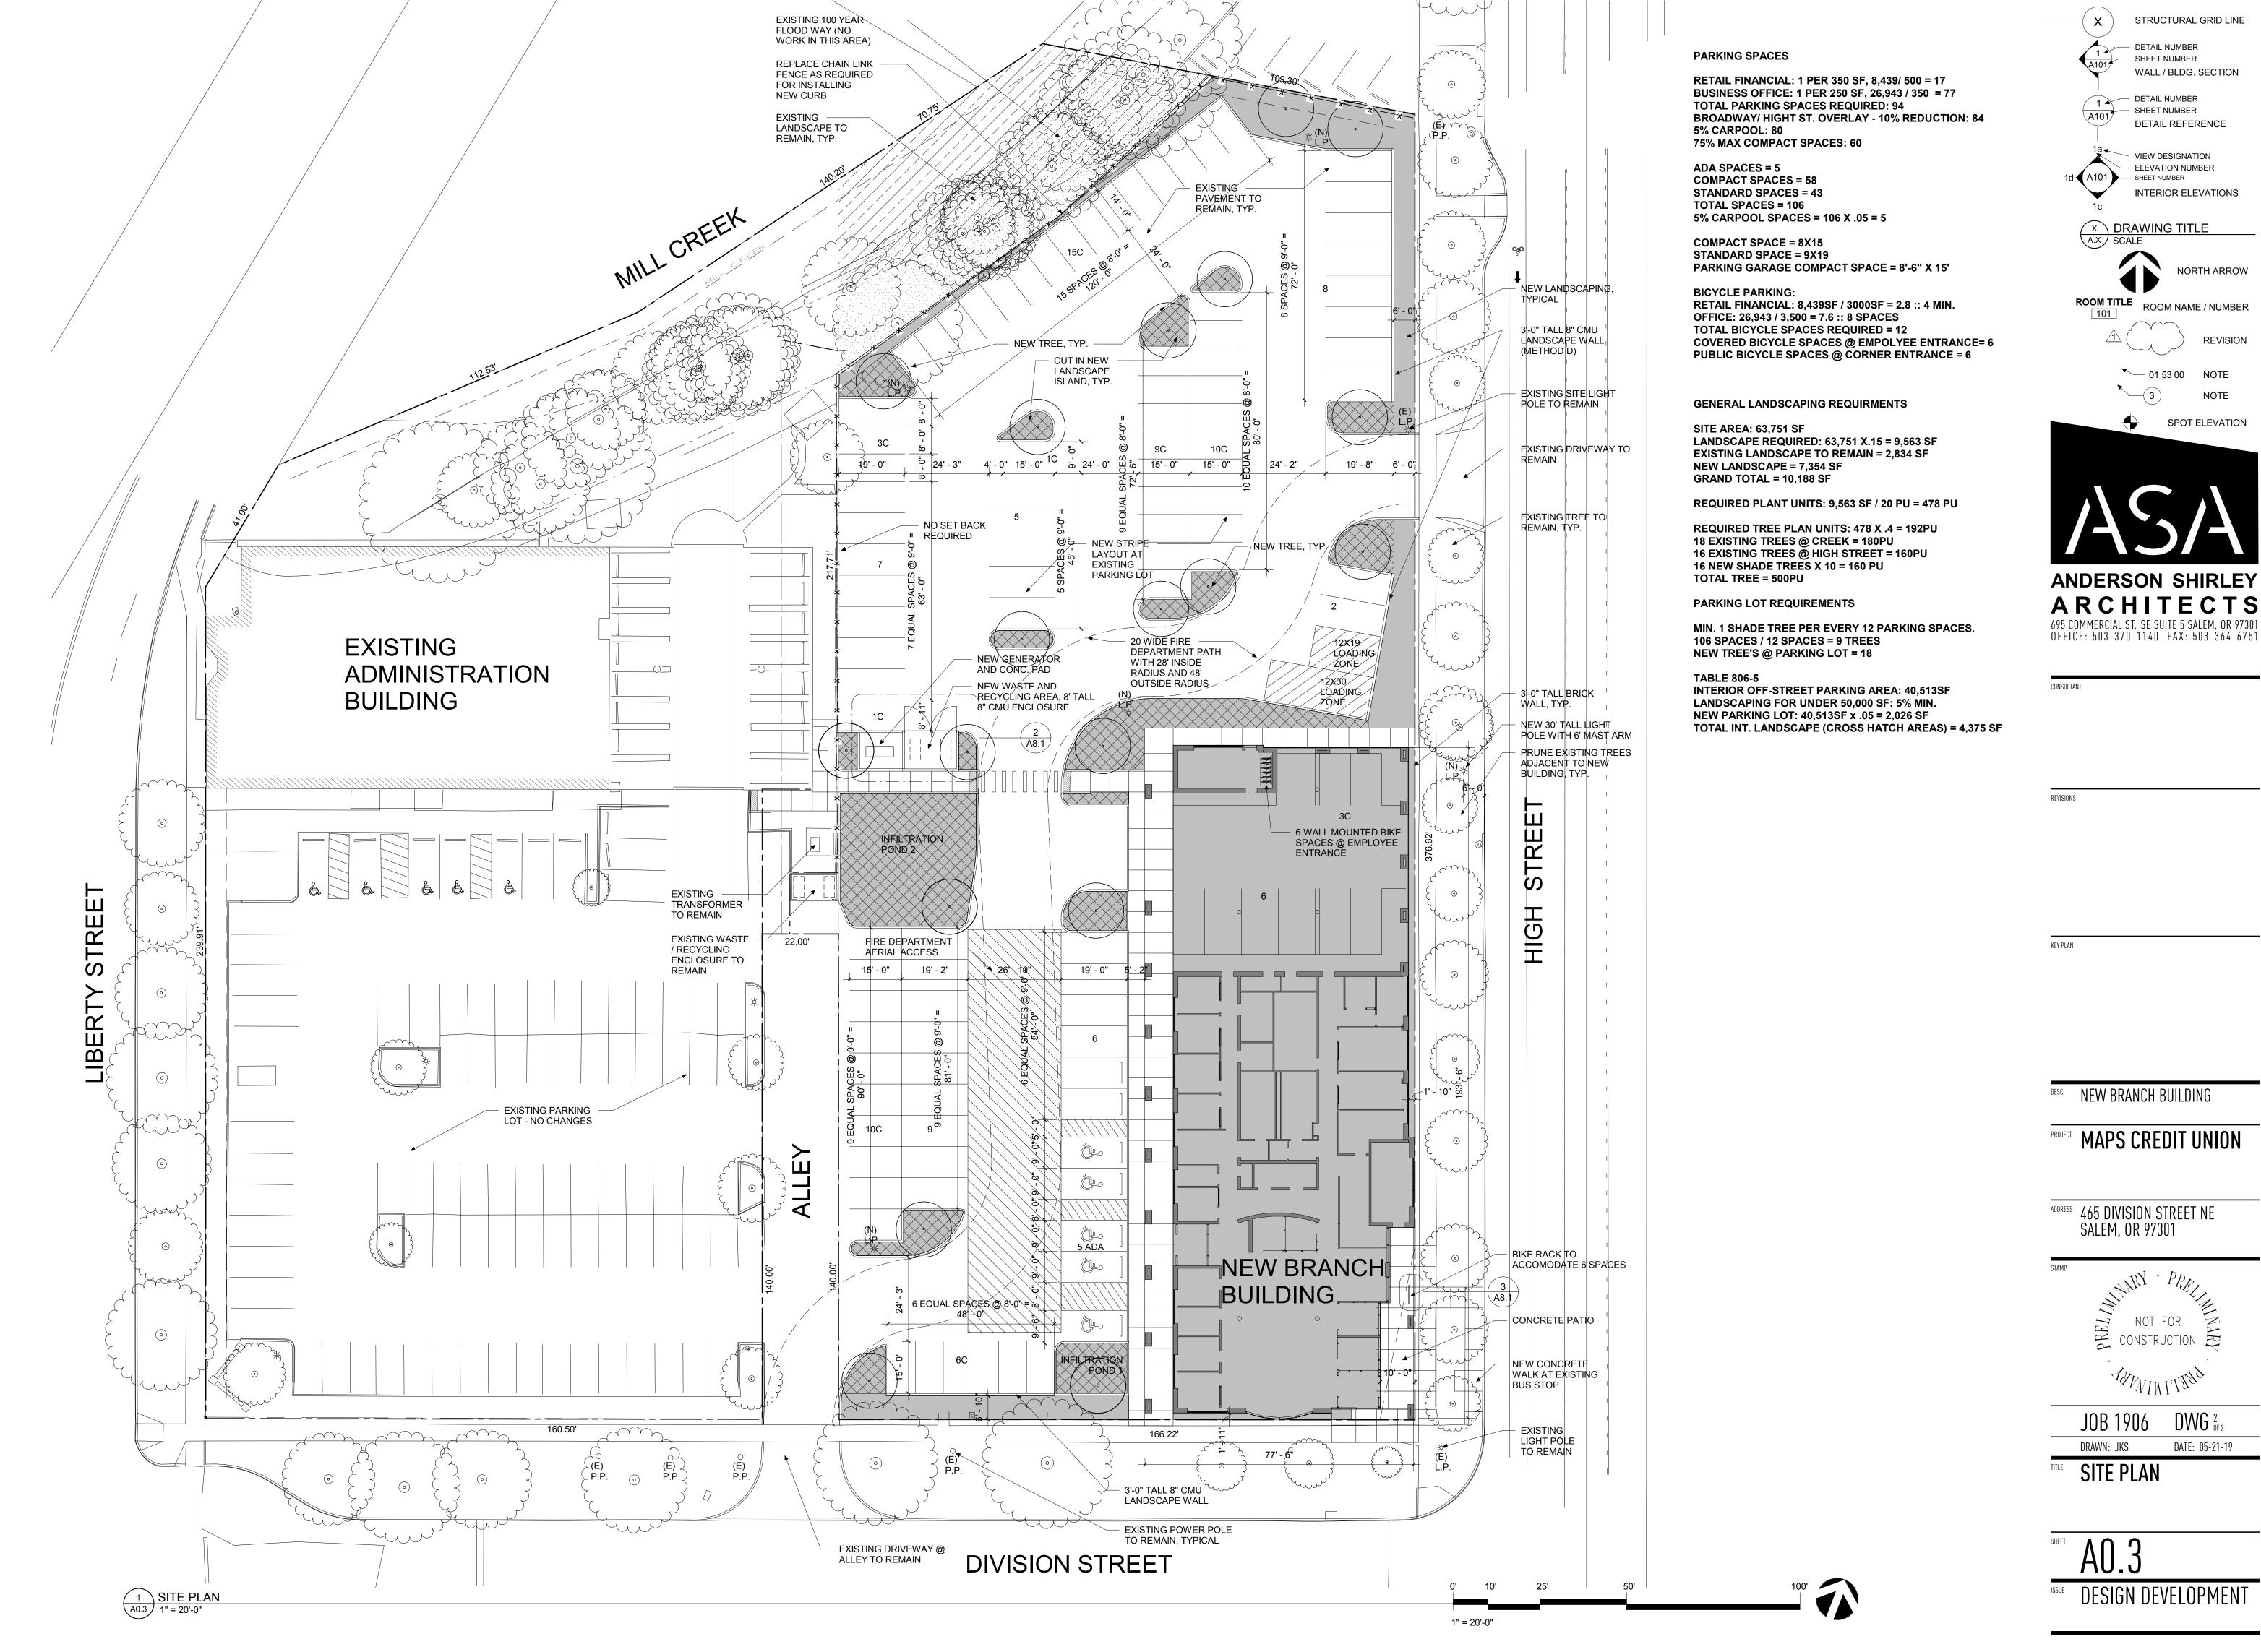

Zone: CR (Retail Commercial)

Total Site Area:

Tax Lot # 073W22DA09800: 1.46 Acres (63,597 sf)

Total: 1.46 Acres (63,597 sf)

**Gross Floor Area:** 

First Floor: Retail Financial: 8,678 sf
Second Floor: Office: 14,016 sf
Third Floor: Office: 12,978 sf
Sub-Total Retail Financial: 8,678 sf
Office: 26,994 sf

Grand Total: 35,672 sf

<u>Building Height:</u> Building is no more than 50'-0" tall, 3 stories

Parking:

Full Size New total: 43
Compact New total: 58
Handicap New total: 5

Total: 106

Bicycle: 12 new spaces

Total Lot Coverage:

Tax Lot # 073W22DA09800

Structure: Existing: 0 sf

New: 8,910 sf

Total: 8910 sf

Paved Area:

Tax Lot # 073W22DA09800

Total: 49,800 sf

**Landscaping:** 

Tax Lot #073W22DA09800

Total: 2834 sf