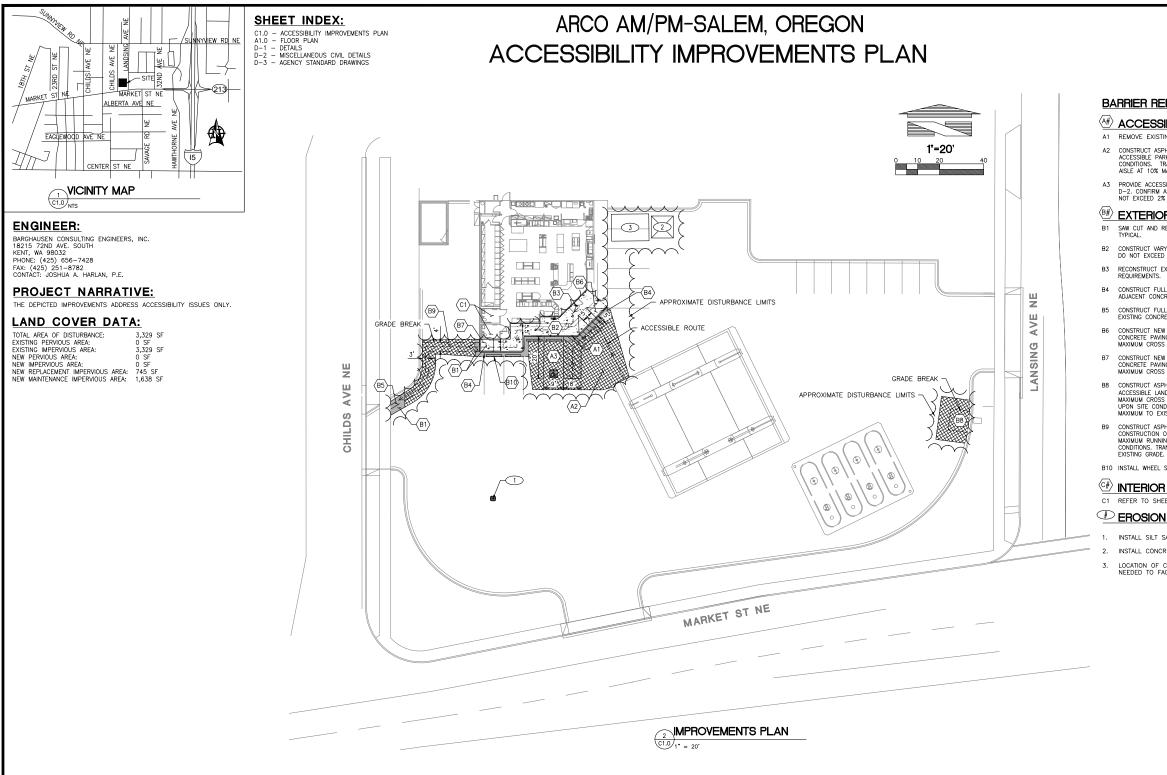

**Response:** The site plans have been revised to include the entire property for 2979 Market Street N.E. and 5401 Commercial Street S.E.

We believe that the above responses, together with the enclosed revised plans and technical documents, address all of the Site Plan Review comments in your email dated October 6, 2017. Please review and approve the enclosed documents at your earliest convenience. If you have questions or need additional information, please contact me at (425) 656-7428 or jharlan@barghausen.com. Thank you.