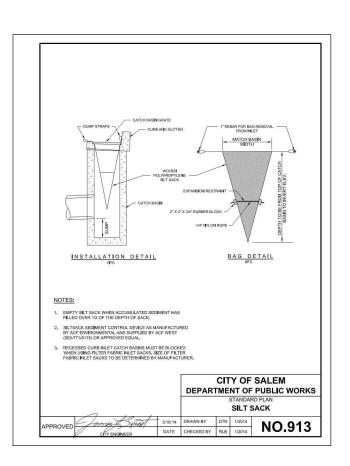

sup>M:</sup> | 000s\4230\enaiteerina\04230-D-2.dwa Date/Time:9/22/2017 8:26 AM Scale:1:1 |
| DRAWING N           | AISCE<br>CIVII                            |                                                                           | BCE #                                                                                                         | JS                  | 42.30\ engineering\ 042.30-D                                              |
|                     |                                           | ),                                                                        | -2                                                                                                            |                     | -\04000s\                                                                 |





| CLIENT: