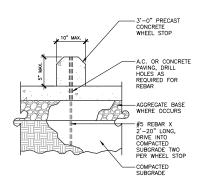

|
|      |   |                                                                                         |





## ACCESSIBLE ROUTE

SCALE: NOT TO SCALE

## PARALLEL CURB RAMP

SCALE: NOT TO SCALE

## PERPENDICULAR CURB RAMP

SCALE: NOT TO SCALE



- A. SIDEWALKS VARY FROM IN WIDTH. CONTROL JOINTS TO BE PLACED AT SPACING EQUAL TO SIDEWALK WIDTH.
- B PROVIDE EXPANSION JOINTS AT 28' TO 30' O.C. MAXIMUM

CONCRETE SIDEWALK

SCALE: NOT TO SCALE

NOTES:



COLORS: SIGN BACKGROUND: WHITE, RETROREFLECTIVE SHEETING SHEETING SHEETING SHEETING SYMBOL: WHITE ON BLUE BACKGROUND,



SIGN BACKGROUND: WHITE, RETROREFLECTIVE SHEETING SIGN LEGEND: GREEN, RETROREFLECTIVE SHEETING

NOTE: SIGN NO. R7-8P FROM 2014 OREGON STRUCTURAL SPECIALTY CODE, CHAPTER 11 FIGURE 7

# ACCESSIBLE PARKING SIGNS



RESERVED PARKING

VAN ACCESSIBLE

24\* DIA.

\*

~\*

2" GALV POST SET IN CONCRETE

6" STEEL PIPE BOLLARD (FILL WITH NON-SHRINK GROUT, ROUND TOP) PAINTED BLUE

PREMOLDED EXPANSION JOINT MATERIAL

CONCRETE PAD

14" LONG #4 REBAR (TYP OF 4 PER BOLLARD)

- CONCRETE FOOTING



C. WHEN WALK IS ADJACENT TO THE BUILDING PROVIDE 3/8" X 4" IMPREGNATED FIBERBOARD.





Know what's below. Call before you dig. Dial 811

| CLIENT:             |                                           |                                                                           | b                                                                                                             | p                   |                                                                           |
|---------------------|---------