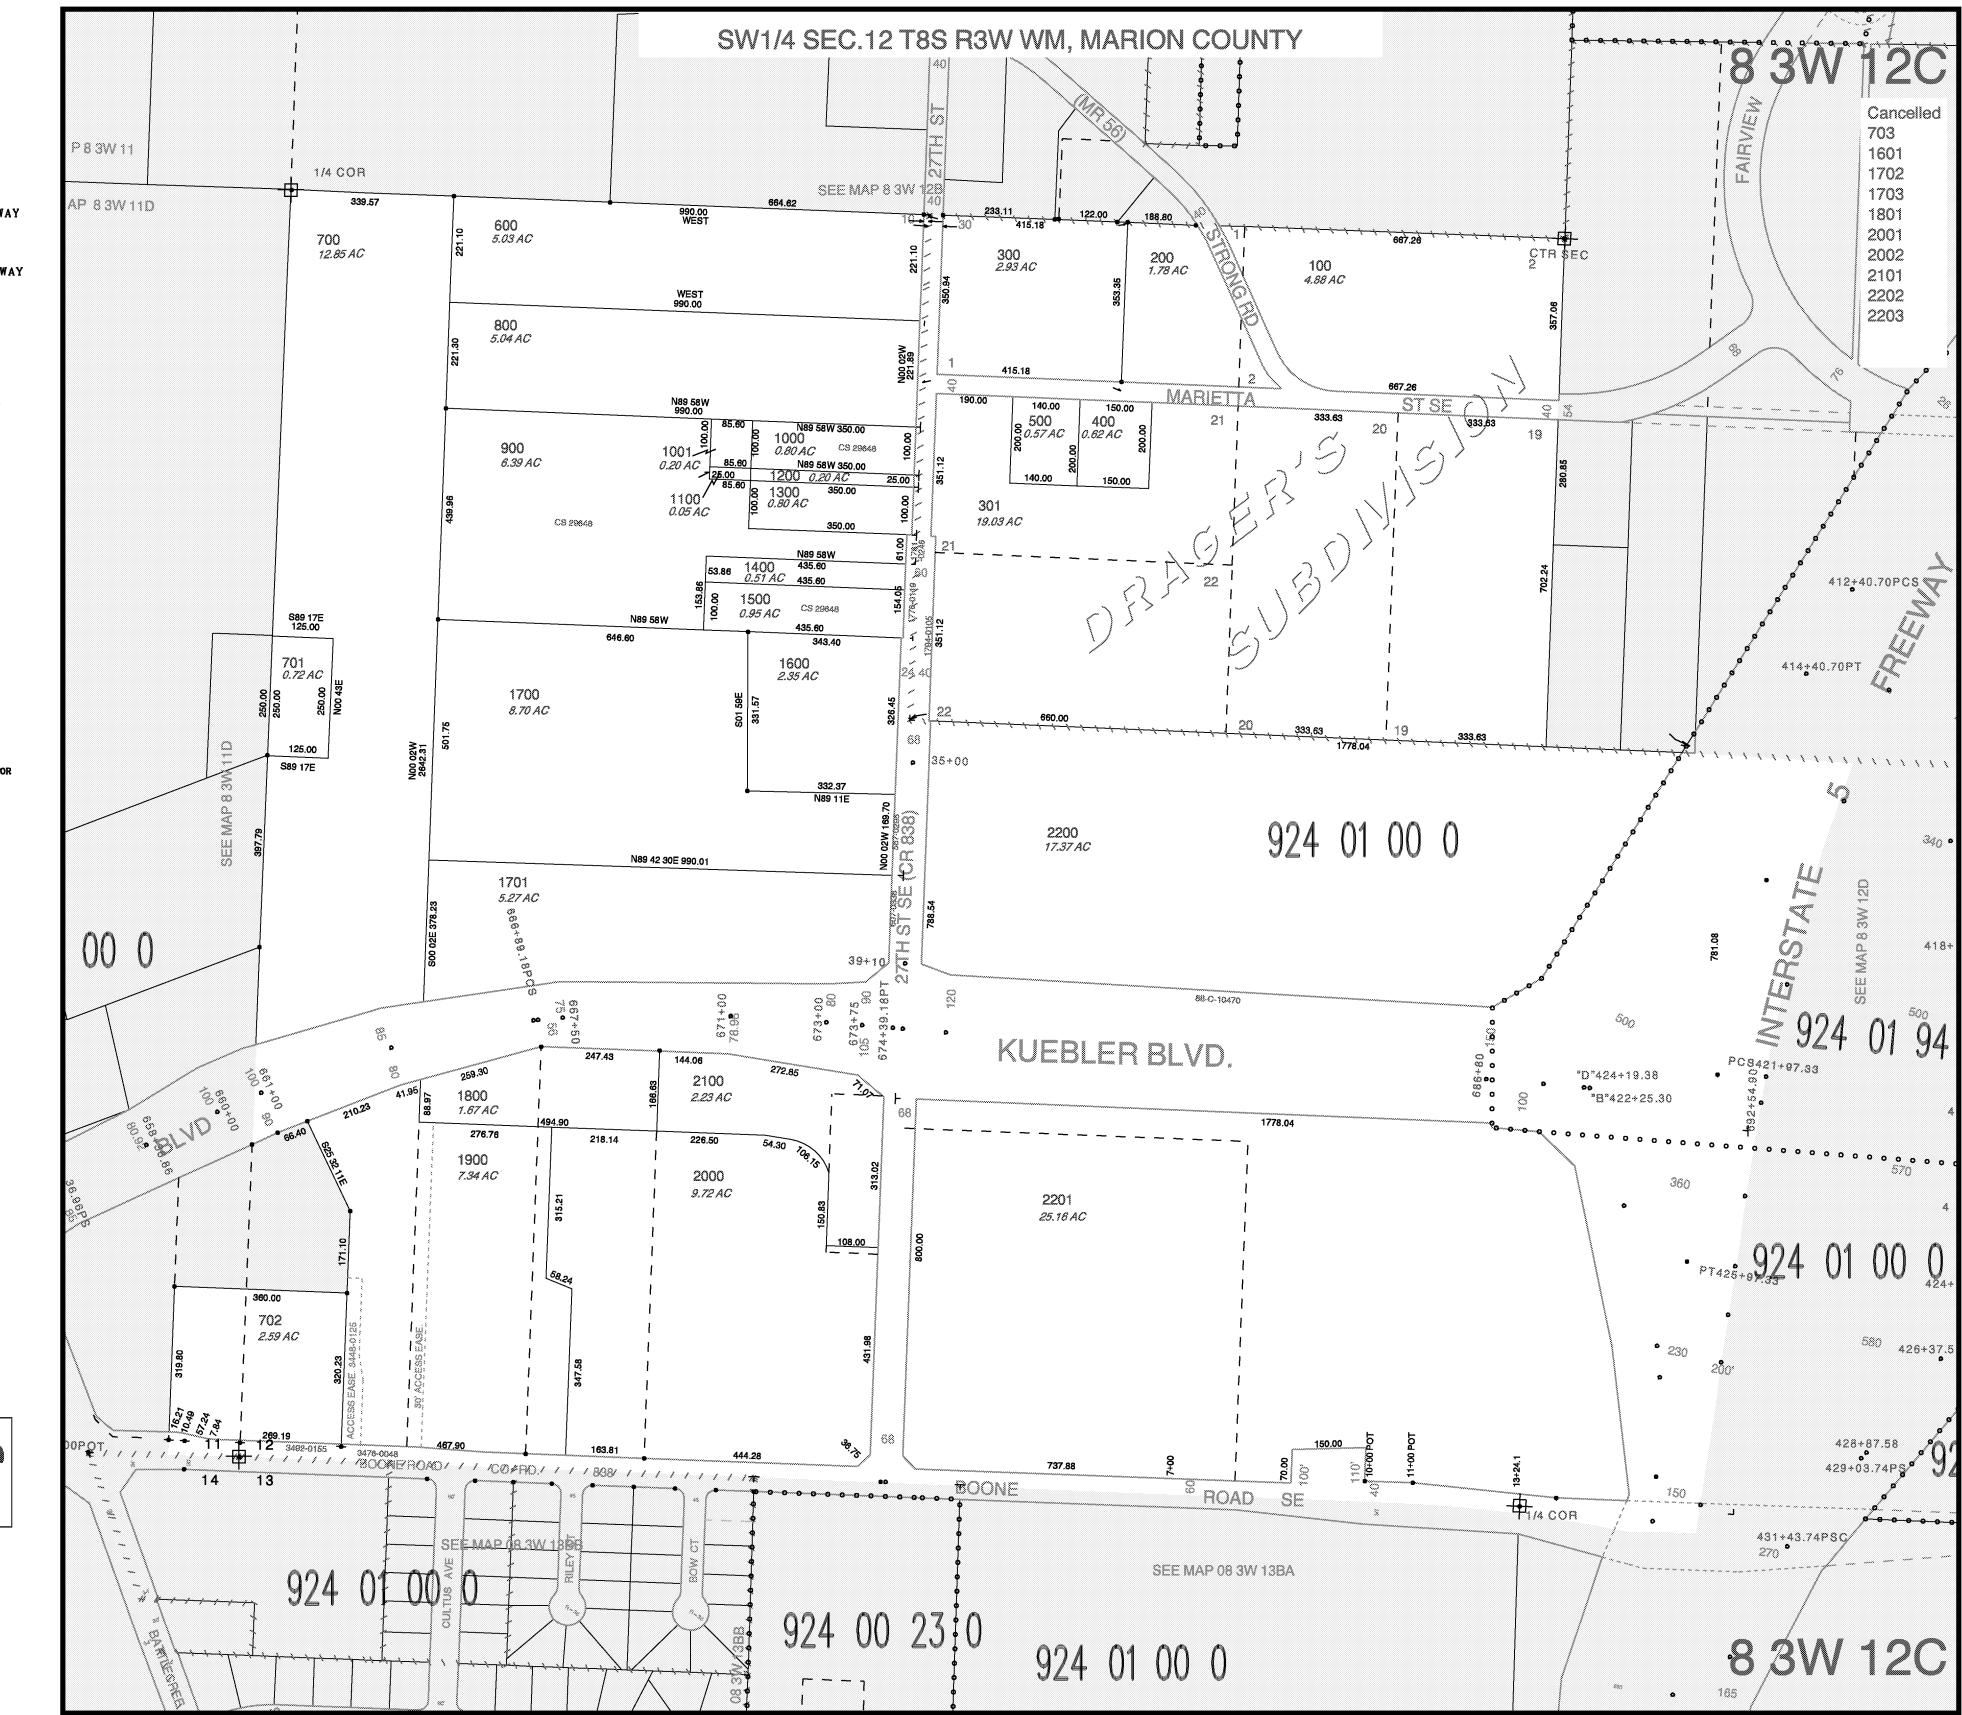

.tif csunderm



# LEGEN D

### LINE TYPES

TAX LOT BOUNDARY OLD PROPERTY LINE ROAD RIGHT-OF-WAY VACATED RIGHT-OF-WAY

RAILROAD RAILROAD RIGHT-OF-WAY 

STREAM, LAKE, ETC. STREAM, LAKE, ETC. NON-BOUNDARY TAX LOT BOUNDARY

SUBDIVISION BOUNDARY PARTITION PLAT BDY. 1111111 1111111

TAX CODE BOUNDARY EASEMENT

SYMBOL TYPES

CONTROL POINTS

SURVEY MONUMENTS

G.L.O. CORNERS

9 10

1/4 SEC 1/4 COR

0

1/16 SEC

NUMBERS TAX CODE NO. 000 00 00 0

ACREAGE - ALL ACREAGES EXCLUDE ANY PORTION THAT MAY LIE

TICK MARKS - WHEN A TICK MARK IS INDICATED ON THE EXTENSION OF PUBLIC RIGHT OF WAYS.

169.00

ARROWS ARE USED WITH DIMENSIONS IN AREAS OF GREATER COMPLEXITY.

NOTICE: This map was created for Assessor's Office use ONLY.





or 1::2400 Plot file created: April 23, 2013 /asrimage/083w12c.tif csunderm