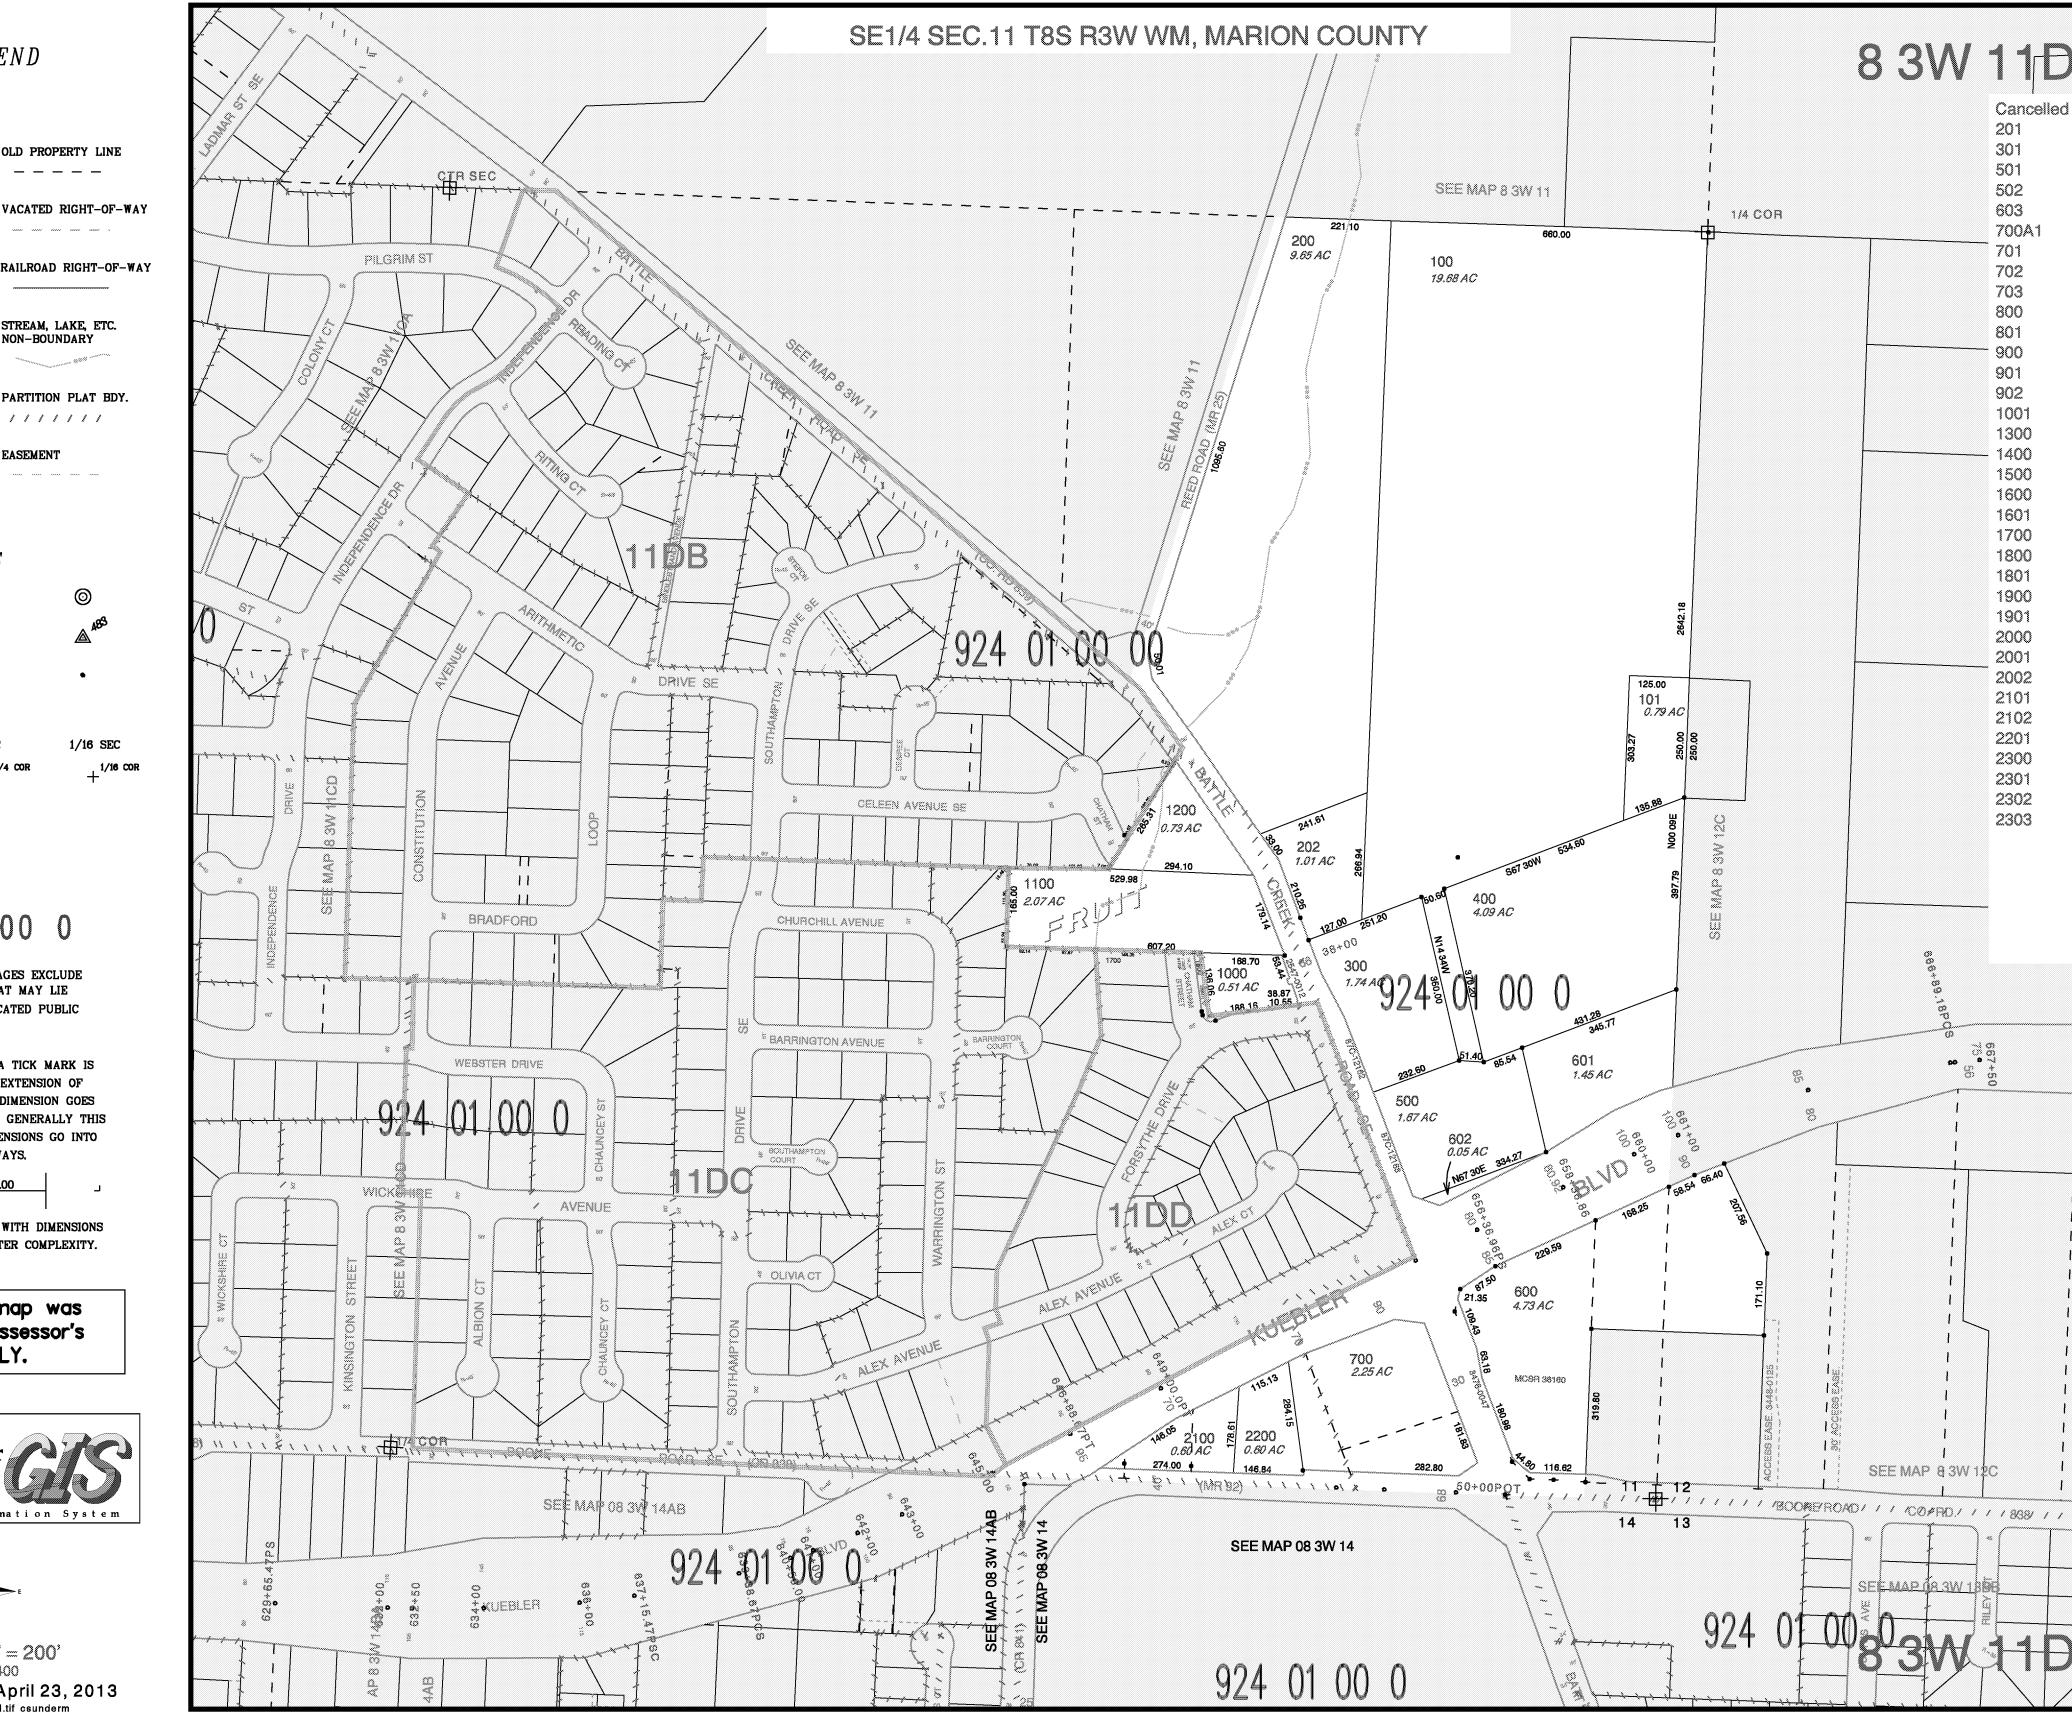

LROAD  RAILROAD RIGHT-OF-WAY

STREAM, LAKE, ETC. TAX LOT BOUNDARY

STREAM, LAKE, ETC. NON-BOUNDARY

SUBDIVISION BOUNDARY 1111111

PARTITION PLAT BDY. 1111111

EASEMENT

TAX CODE BOUNDARY

SYMBOL TYPES

CONTROL POINTS

SURVEY MONUMENTS

G.L.O. CORNERS

9 10

1/4 SEC 1/4 COR

1/16 SEC + 1/16 COR

NUMBERS TAX CODE NO.

000 00 00 0

ACREAGE - ALL ACREAGES EXCLUDE ANY PORTION THAT MAY LIE WITHIN THE INDICATED PUBLIC

TICK MARKS - WHEN A TICK MARK IS INDICATED ON THE EXTENSION OF A LINE, THEN THE DIMENSION GOES TO THE TICK MARK. GENERALLY THIS PUBLIC RIGHT OF WAYS,

169.00

ARROWS ARE USED WITH DIMENSIONS IN AREAS OF GREATER COMPLEXITY.

NOTICE: This map was created for Assessor's Office use ONLY.





SCALE 1" = 200' or 1::2400

Plot file created: April 23, 2013 /asrimage/083w11d.tif csunderm



# LEGEN D

### LINE TYPES

TAX LOT BOUNDARY OLD PROPERTY LINE ROAD RIGHT-OF-WAY VACATED RIGHT-OF-WAY

RAILROAD RAILROAD RIGHT-OF-WAY 

STREAM, LAKE, ETC. STREAM, LAKE, ETC. NON-BOUNDARY TAX LOT BOUNDARY

SUBDIVISION BOUNDARY PARTITION PLAT BDY. 1111111 1111111

TAX CODE BOUNDARY EASEMENT

SYMBOL TYPES

CONTROL POINTS

SURVEY MONUMENTS

G.L.O. CORNERS

9 10

1/4 SEC 1/4 COR

0

1/16 SEC

NUMBERS TAX CODE NO. 000 00 00 0

ACREAGE - ALL ACREAGES EXCLUDE ANY PORTION THAT MAY LIE

TICK MARKS - WHEN A TICK MARK IS INDICATED ON THE EXTENSION OF PUBLIC RIGHT OF WAYS.

169.00

ARROWS ARE USED WITH DIMENSIONS IN AREAS OF GREATER COMPLEXITY.

NOTICE: This map was created for Assessor's Office use ONLY.





or 1::2400 Plot file created: April 23, 2013 /asrimage/083w12c.tif csunderm