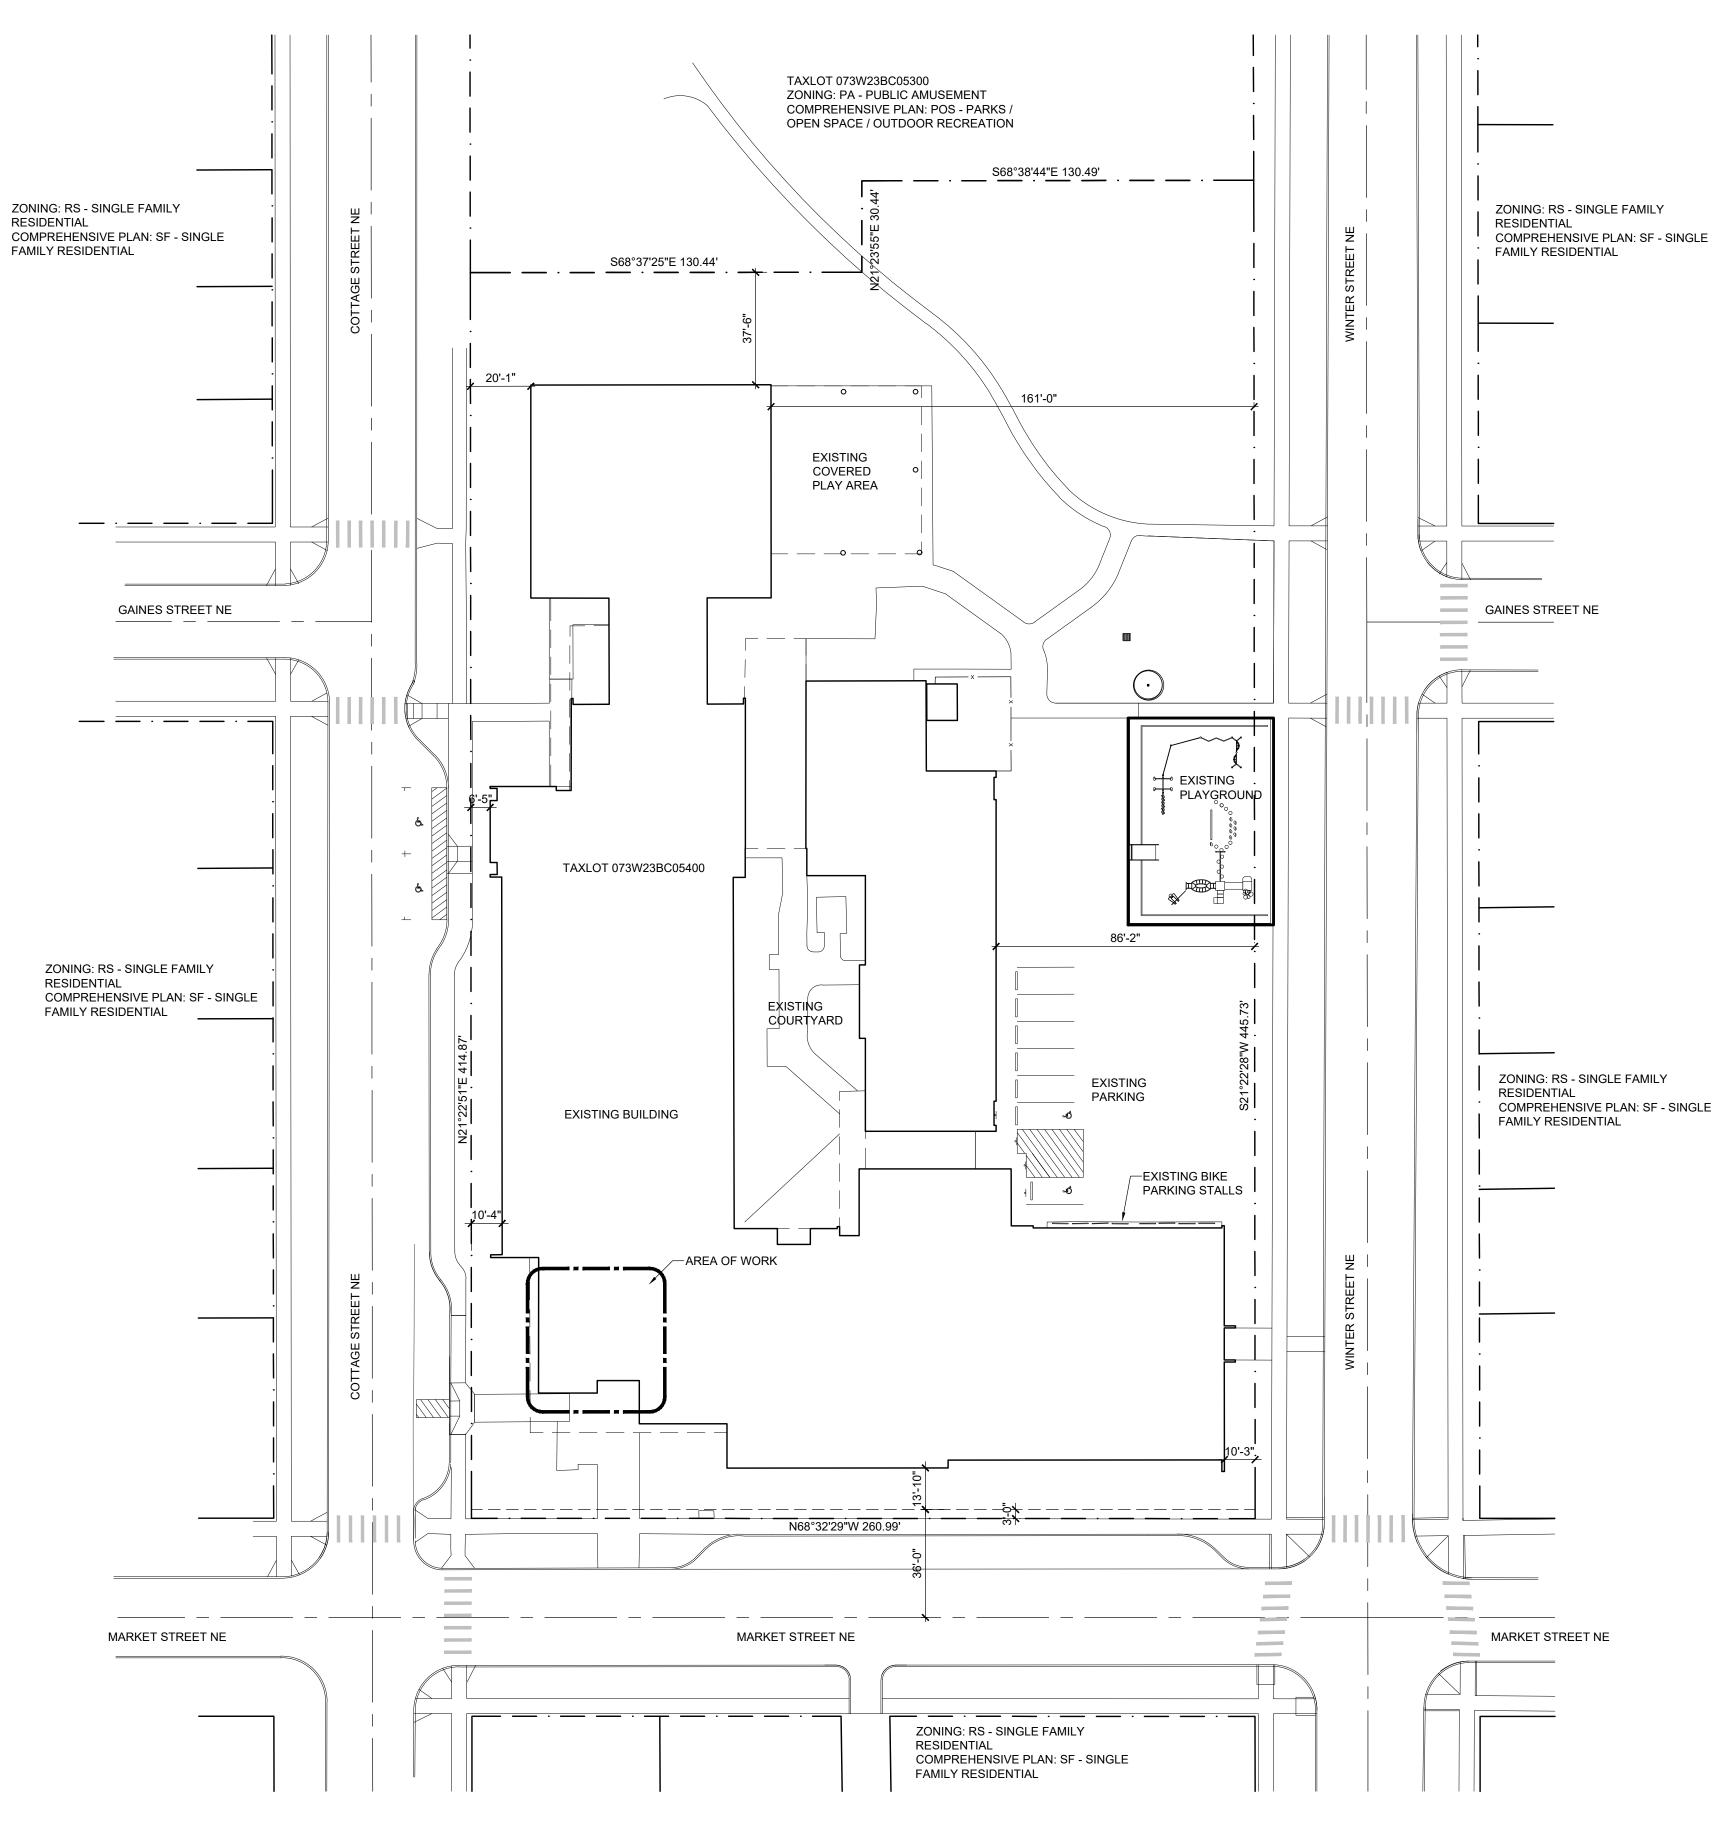

1 EXISTING CONDITIONS PLAN A0.02 SCALE: 1/16" = 1'-0"

BUILDING INFORMATION TAXLOT 073W23BC5400 - AREA OF WORK SITE AREA: 112,291 SF - NO CHANGE BUILDING (ROOF): 51,450 SF - NO CHANGE PAVED SURFACE: 23,983 SF - NO CHANGE LANDSCAPE: 36,858 SF - NO CHANGE ZONING: PE - PUBLIC SERVICE / EDUCATION SERVICE / BASIC EDUCATION COMPREHENSIVE PLAN: CSE - COMMUNITY SERVICE EDUCATION

BUILDING INFORMATION EXISTING HEIGHT: 27'-4" - NO CHANGE EXISTING GROSS FLOOR AREA: 42,255 SF PROPOSED NEW FLOOR AREA: 46 SF (NEW ENTRY VESTIBULE) PROPOSED GROSS FLOOR AREA: 42,301 SF EXISTING CLASSROOMS: 19 - NO CHANGE

EXISTING PARKING SPACES: NO CHANGE TO USE OR ACTIVITY FULL SIZE - 7 SPACES (2 ACCESSIBLE) COMPACT - 0 SPACES TOTAL - 7 SPACES

EXISTING BICYCLE PARKING: NO CHANGE TO USE OR ACTIVITY EXISTING SPACES - 40 (NON-CONFORMING RACKS)