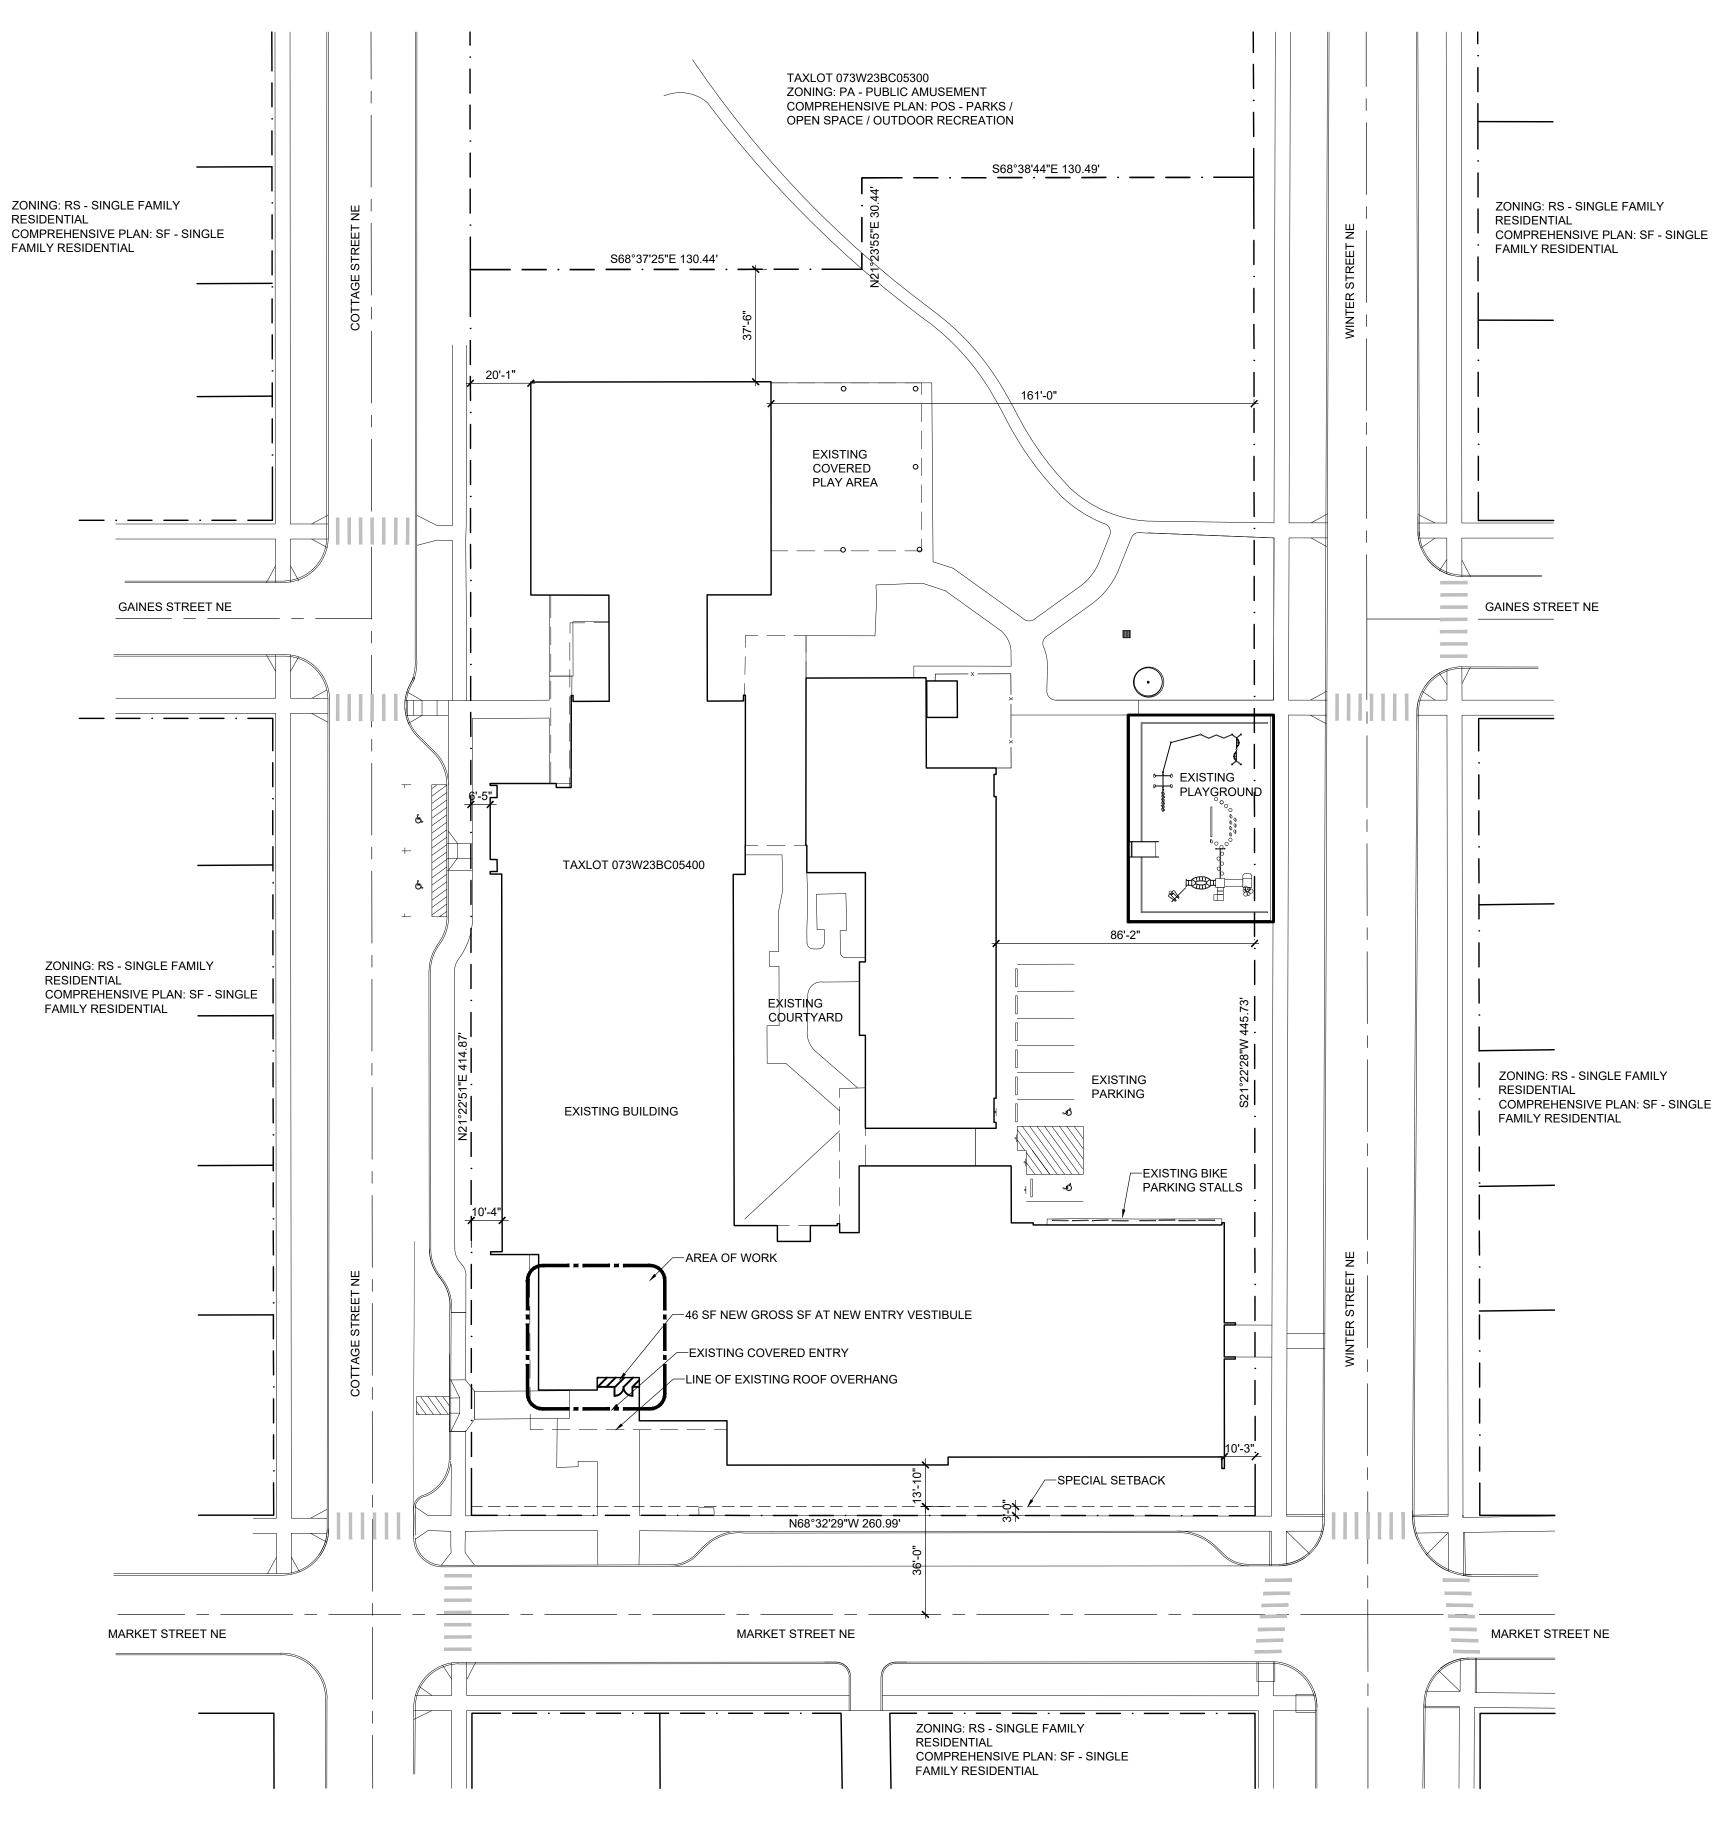

BUILDING INFORMATION TAXLOT 073W23BC5400 - AREA OF WORK SITE AREA: 112,291 SF - NO CHANGE BUILDING (ROOF): 51,450 SF - NO CHANGE PAVED SURFACE: 23,983 SF - NO CHANGE LANDSCAPE: 36,858 SF - NO CHANGE ZONING: PE - PUBLIC SERVICE / EDUCATION SERVICE / BASIC EDUCATION COMPREHENSIVE PLAN: CSE - COMMUNITY SERVICE EDUCATION

BUILDING INFORMATION EXISTING HEIGHT: 27'-4" - NO CHANGE EXISTING GROSS FLOOR AREA: 42,255 SF PROPOSED NEW FLOOR AREA: 46 SF (NEW ENTRY VESTIBULE) PROPOSED GROSS FLOOR AREA: 42,301 SF EXISTING CLASSROOMS: 19 - NO CHANGE

EXISTING PARKING SPACES: NO CHANGE TO USE OR ACTIVITY FULL SIZE - 7 SPACES (2 ACCESSIBLE) COMPACT - 0 SPACES TOTAL - 7 SPACES

EXISTING BICYCLE PARKING: NO CHANGE TO USE OR ACTIVITY EXISTING SPACES - 40 (NON-CONFORMING RACKS)