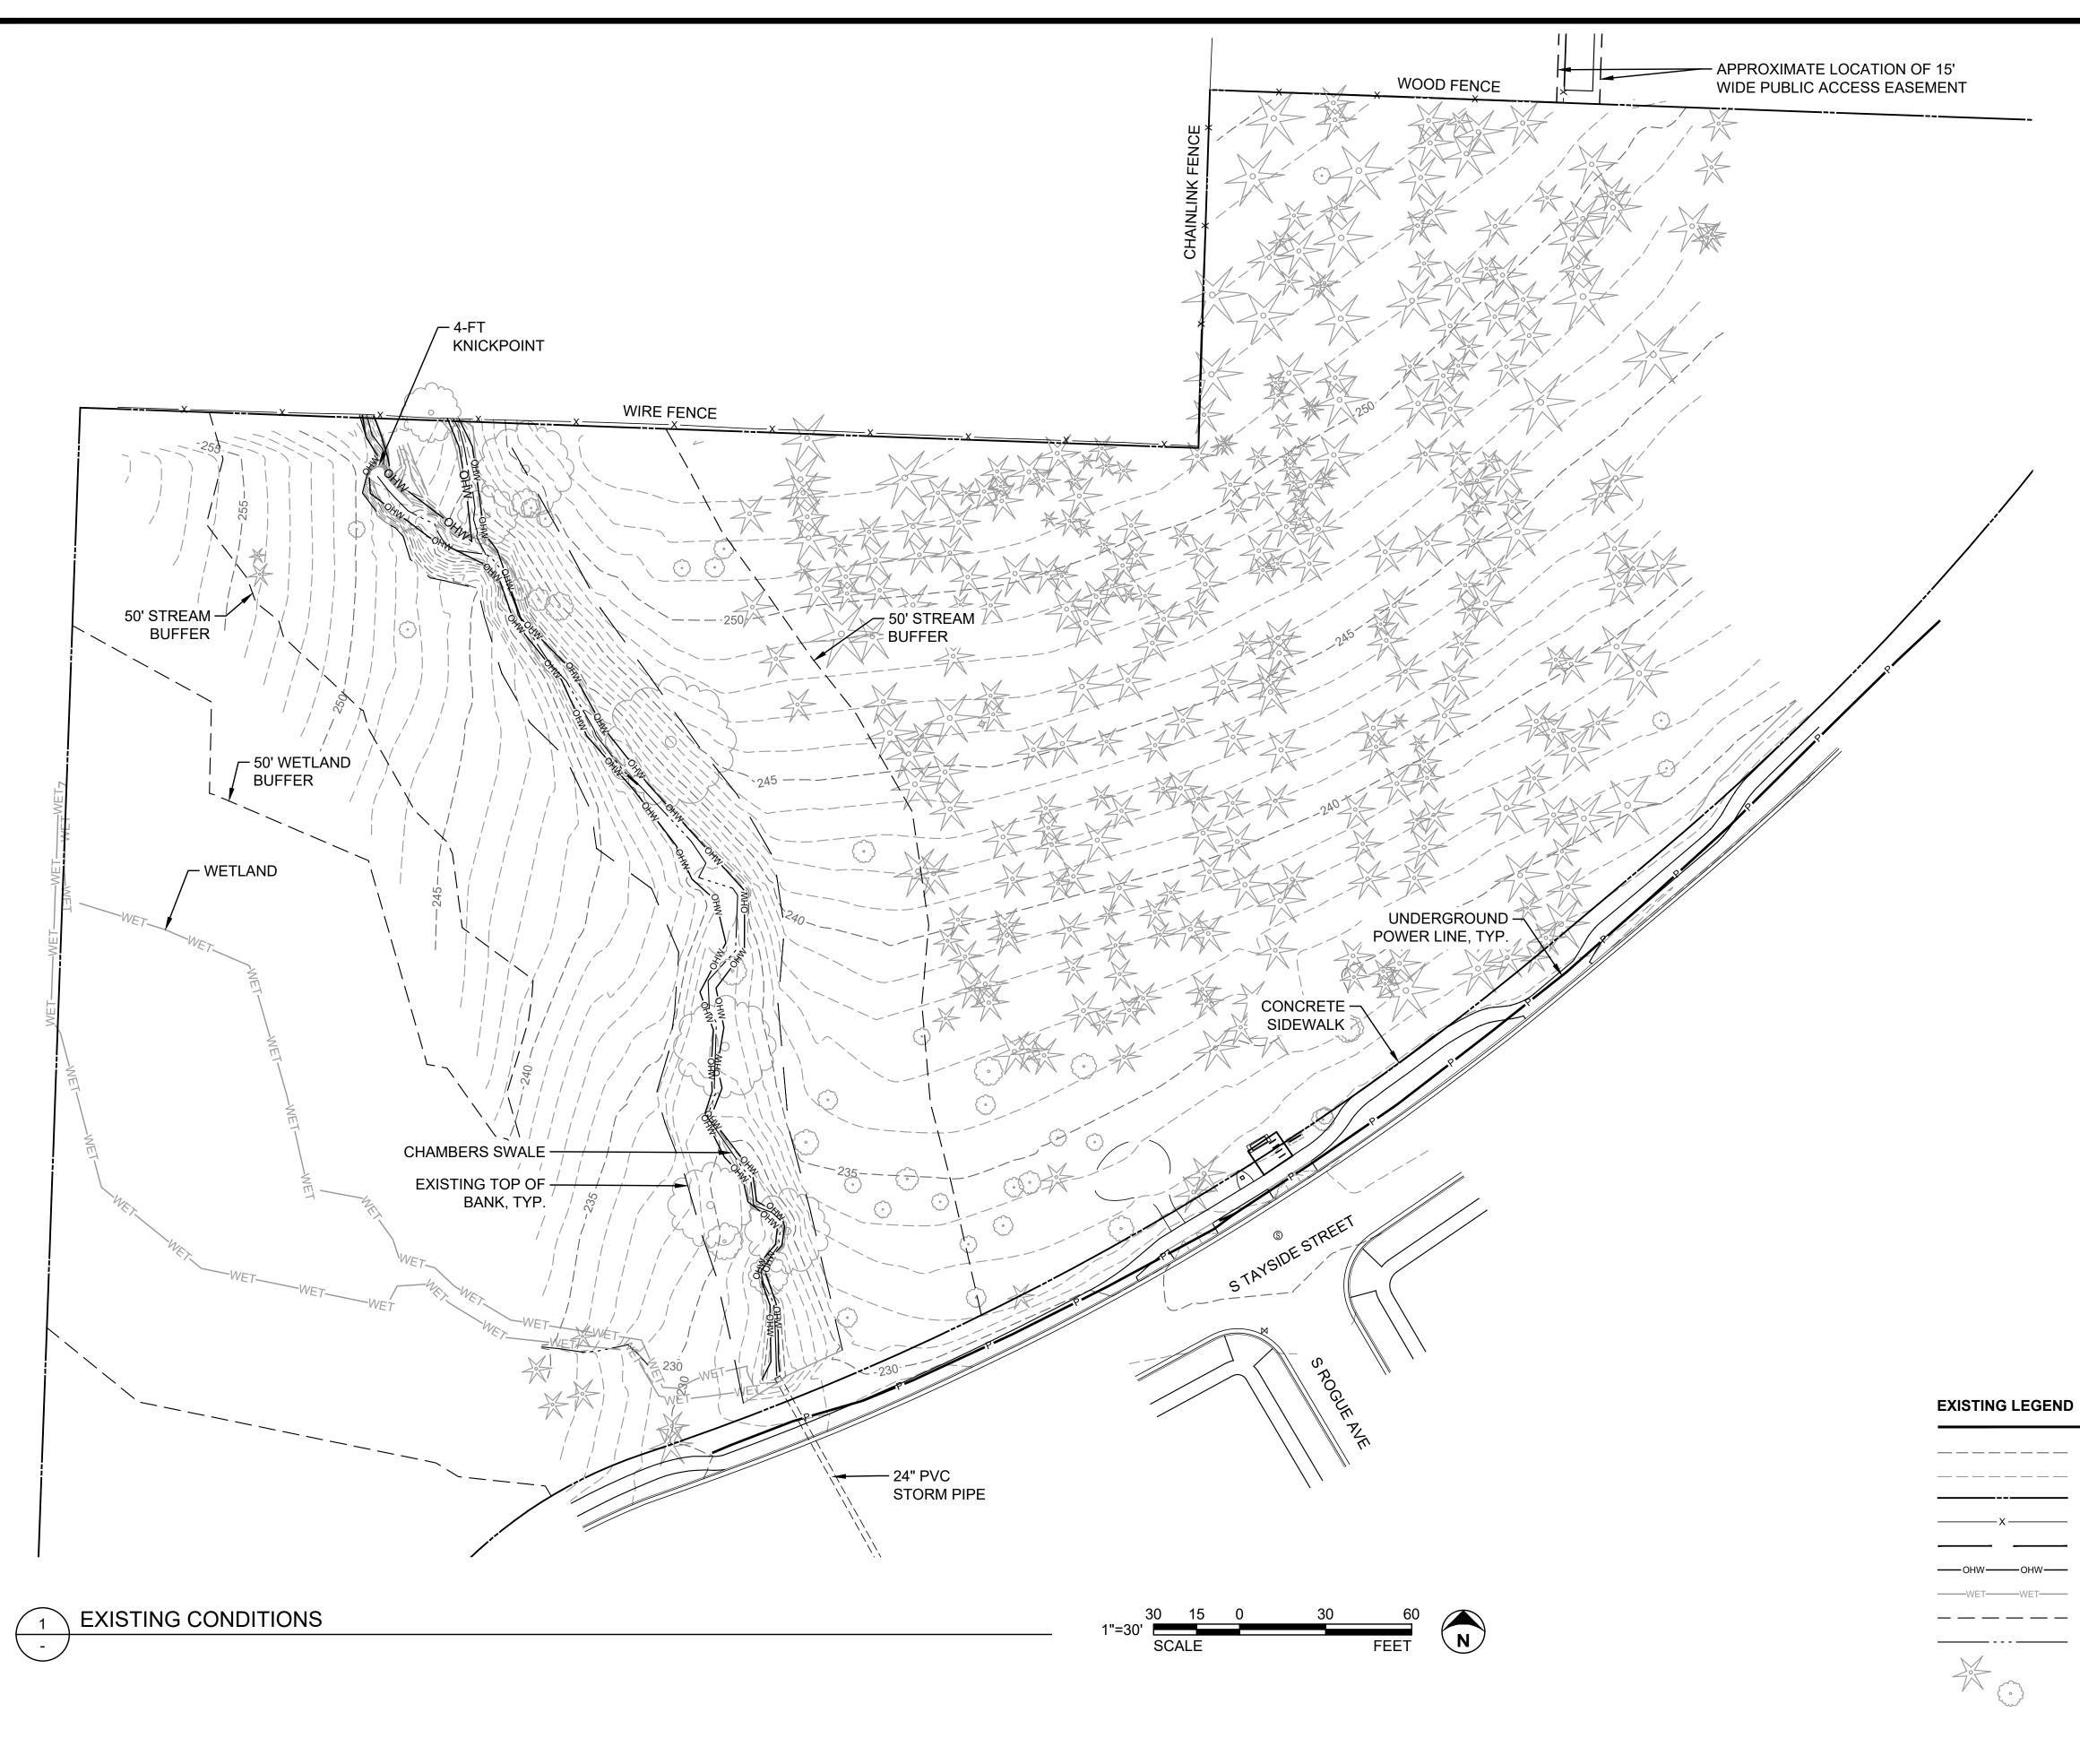

SHEET 2 OF 20

|        | EXISTING MAJOR CONTOUR       |
|--------|------------------------------|
|        | EXISTING MINOR CONTOUR       |
|        | PROPERTY LINE                |
|        | FENCE                        |
|        | TOP OF BANK                  |
| —OHW—— | ORDINARY HIGH WATER          |
| WET-   | WETLAND                      |
|        | 50' WETLAND OR STREAM BUFFER |
|        | SWALE CENTERLINE             |
|        | EXISTING CONIFEROUS TREE     |
|        | EXISTING DECIDUOUS TREE      |
|        |                              |
|        |                              |