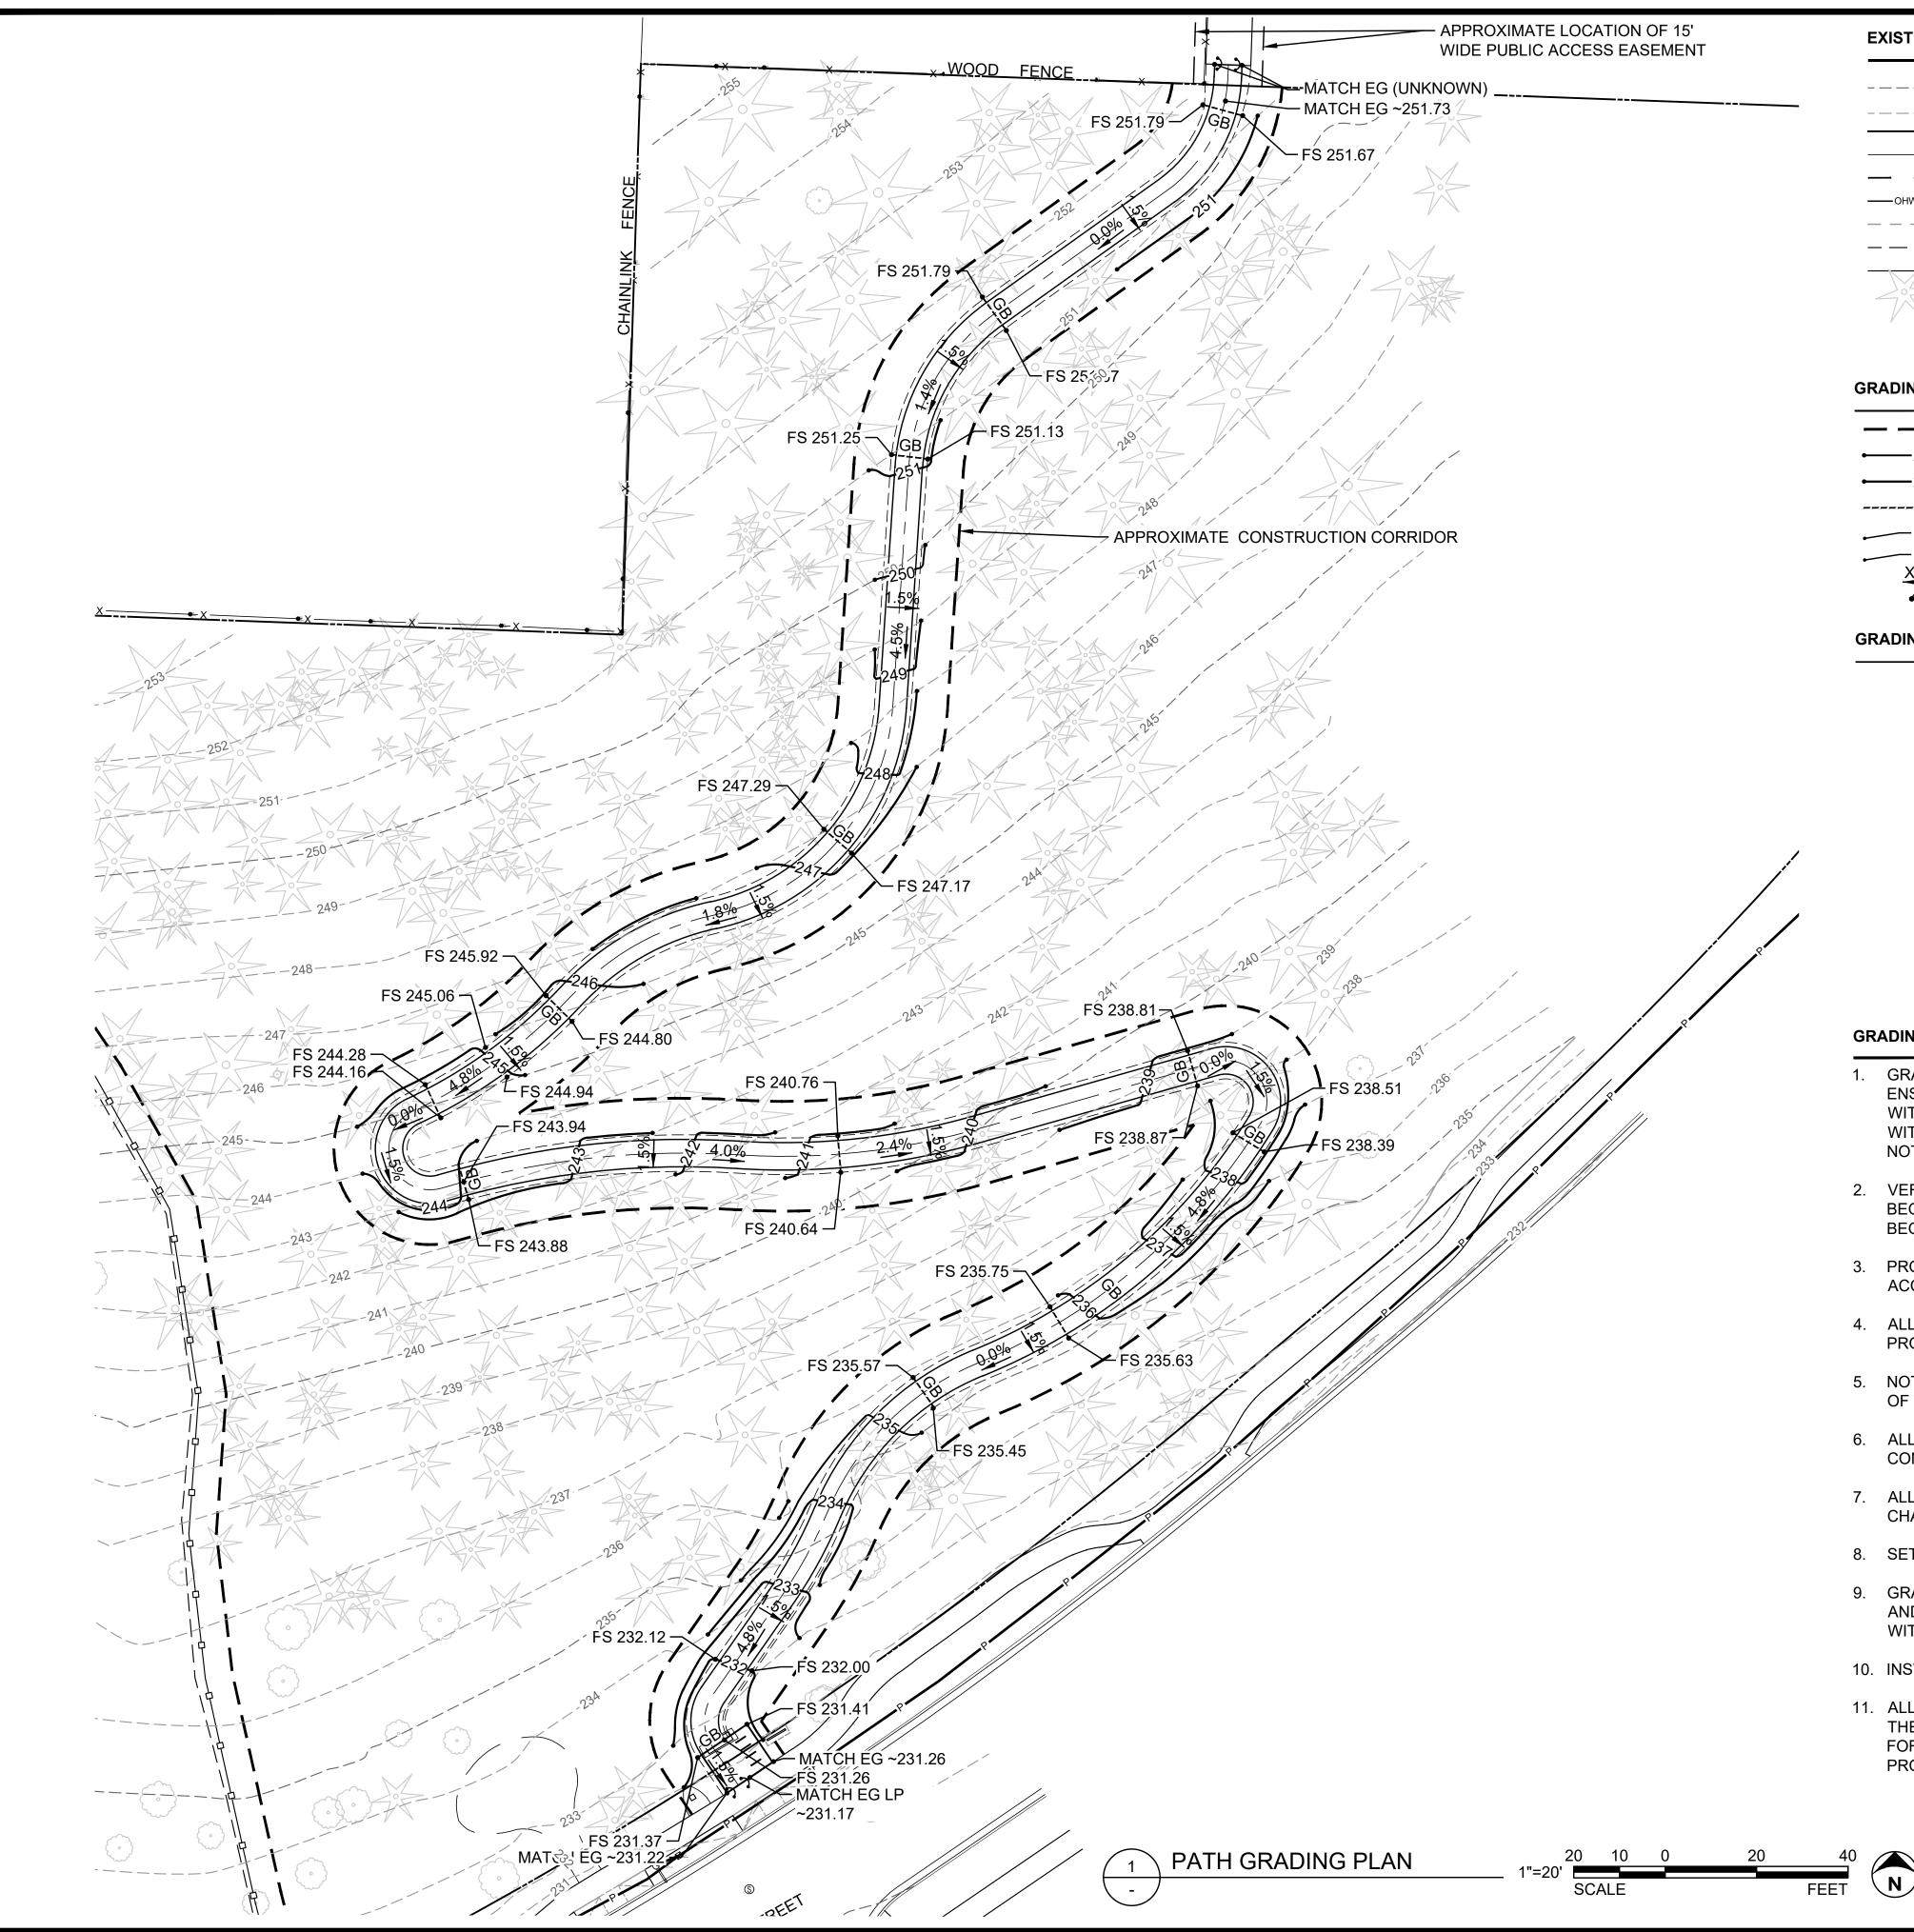

#### **GRADING GENERAL NOTES:**

- NOTED.
- BEGINNING WORK.
- ACCESS PLANS.
- OF TOPSOIL; AND FINE GRADING PRIOR TO PLANTING.
- CONVEYANCES.
- CHANGES.
- WITH PAVING JOINTS.

| CONTOUR |
|---------|
| CONTOUR |

' HIGH WATER

ND OR STREAM BUFFER NTERLINE CONIFEROUS TREE DECIDUOUS TREE

> R CONTOUR CONTOUR

SEE ABBREVIATIONS EXISTING GRADE

EV. LEV. ELEV.

ELEV.

GRADING PLAN IS FOR GENERAL DIRECTION OF THE CONTRACTOR. CONTRACTOR SHALL ENSURE THAT ALL PATHS AND PEDESTRIAN AREAS ARE CONSTRUCTED IN COMPLIANCE WITH ADA STANDARDS FOR ACCESSIBLE DESIGN. PAVED PATHS TO BE CONSTRUCTED WITH 4.8% MAX. RUNNING SLOPE AND 1.5% MAX. CROSS SLOPE UNLESS OTHERWISE

2. VERIFY ACCURACY OF EXISTING GRADES AND INTERPOLATED ELEVATIONS PRIOR TO BEGINNING WORK. NOTIFY OWNER'S REPRESENTATIVE OF ANY DISCREPANCY PRIOR TO

3. PROTECT ALL TREES INDICATED TO REMAIN, SEE DEMOLITION AND CONSTRUCTION

4. ALL PROPOSED GRADES ARE TO MEET AND BLEND IN WITH EXISTING GRADING AT PROJECT LIMIT, PROPERTY LINES, BUILDING LINES AND EXISTING CURBS.

5. NOTIFY OWNER'S REPRESENTATIVE TO REVIEW ROUGH GRADES PRIOR TO PLACEMENT

6. ALL AREAS SHALL HAVE POSITIVE DRAINAGE TO APPROVED DRAINAGE STRUCTURES OR

7. ALL WALKWAYS AND PAVED AREAS SHALL HAVE SMOOTH AND CONTINUOUS ELEVATION

8. SET STRAIGHT GRADES BETWEEN GIVEN ELEVATIONS. UNLESS OTHERWISE INDICATED.

9. GRADE BREAK LINES ARE SHOWN GRAPHICALLY TO ILLUSTRATE DRAINAGE PATTERNS AND ARE NOT TO BE INSTALLED AS ACTUAL JOINT LINES, EXCEPT WHERE THEY COINCIDE

10. INSTALL DRAINS IN PAVING, SQUARE WITH AND ALIGNING TO PAVING JOINTS AS SHOWN.

11. ALL GRADES SHOWN ON THE DRAWINGS ARE BASED UPON THE DATUM ESTABLISHED BY THE SURVEYOR. ENVIRONMENTAL SCIENCE ASSOCIATES ASSUMES NO RESPONSIBILITY FOR ACCURACY OF SURVEYED CONDITIONS AS SHOWN. SURVEY INFORMATION IS PROVIDED FOR REFERENCE ONLY. NOT ALL SURVEYED SPOT ELEVATIONS ARE SHOWN.