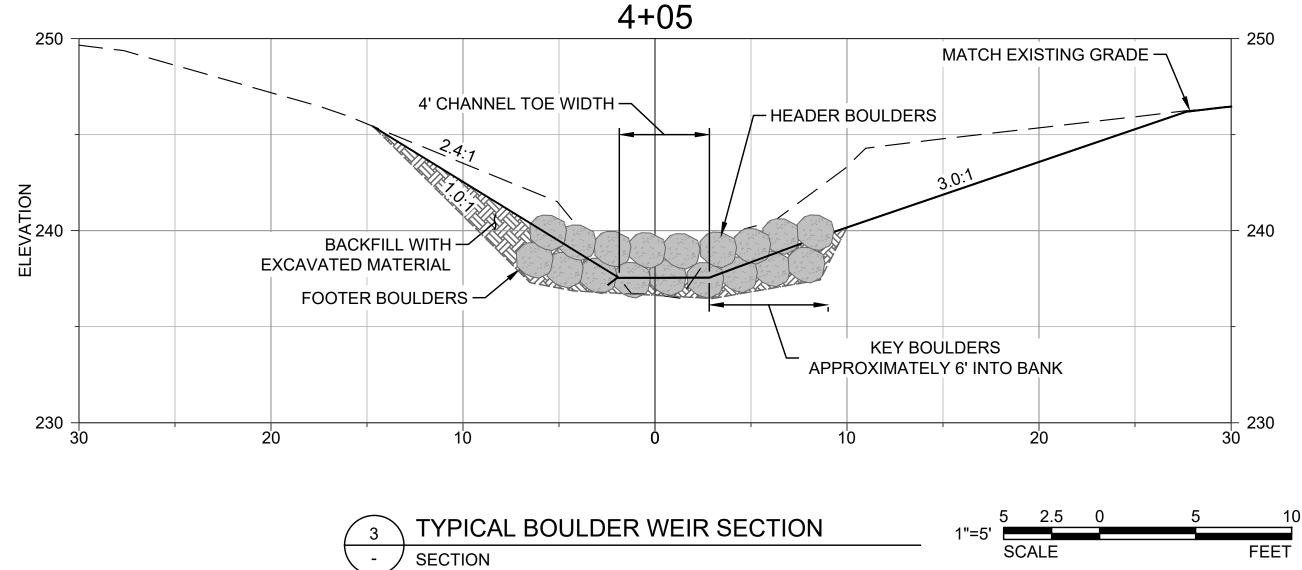

### STREAM STABILIZATION LEGEND

BOULDER WEIR LOG WEIR

| ESA                                                                                                   |
|-------------------------------------------------------------------------------------------------------|
| 819 SE MORRISON STREET,<br>STE. 310<br>PORTLAND, OR 97214<br>OFFICE - 503.274.2010<br>WWW.ESASSOC.COM |
| STAMP<br>PRELIMINARY                                                                                  |
| -<br>NOT FOR<br>CONSTRUCTION                                                                          |
| OWNER                                                                                                 |
| CITY OF Salem<br>AT YOUR SERVICE                                                                      |
|                                                                                                       |
| BAILEY<br>RIDGE PARK                                                                                  |
| TAXLOT NUMBER:<br>083W06CC13900                                                                       |
| PROJECT NAME                                                                                          |
| REVISIONS<br># DATE DESCRIPTION                                                                       |
|                                                                                                       |
| DRAWN MFN/TTF<br>CHECKED MAC<br>APPROVED BY MAC                                                       |
| PROJECT # D202200371.02                                                                               |
| ISSUE DATE JANUARY 2025<br>SCALE IS AS SHOWN WHEN<br>PLOTTED TO FULL SIZE (22"x34")                   |
| PHASE<br>30% CONSTRUCTION<br>DOCUMENTATION<br>SHEET TITLE                                             |
| SITE PLAN                                                                                             |
|                                                                                                       |
| SHEET NUMBER                                                                                          |
| sheet number <b>C1.0</b>                                                                              |

### NOTES

- 1. ALL SECTIONS ARE ORIENTED LOOKING DOWNSTREAM.
- 2. SEE SHEET C3.0 FOR ADDITIONAL DROP STRUCTURE DETAILS.
- 3. SEE SHEET C3.0 FOR STREAMBED COBBLE / SEDIMENT MIX INSTALLATION INSTRUCTIONS.