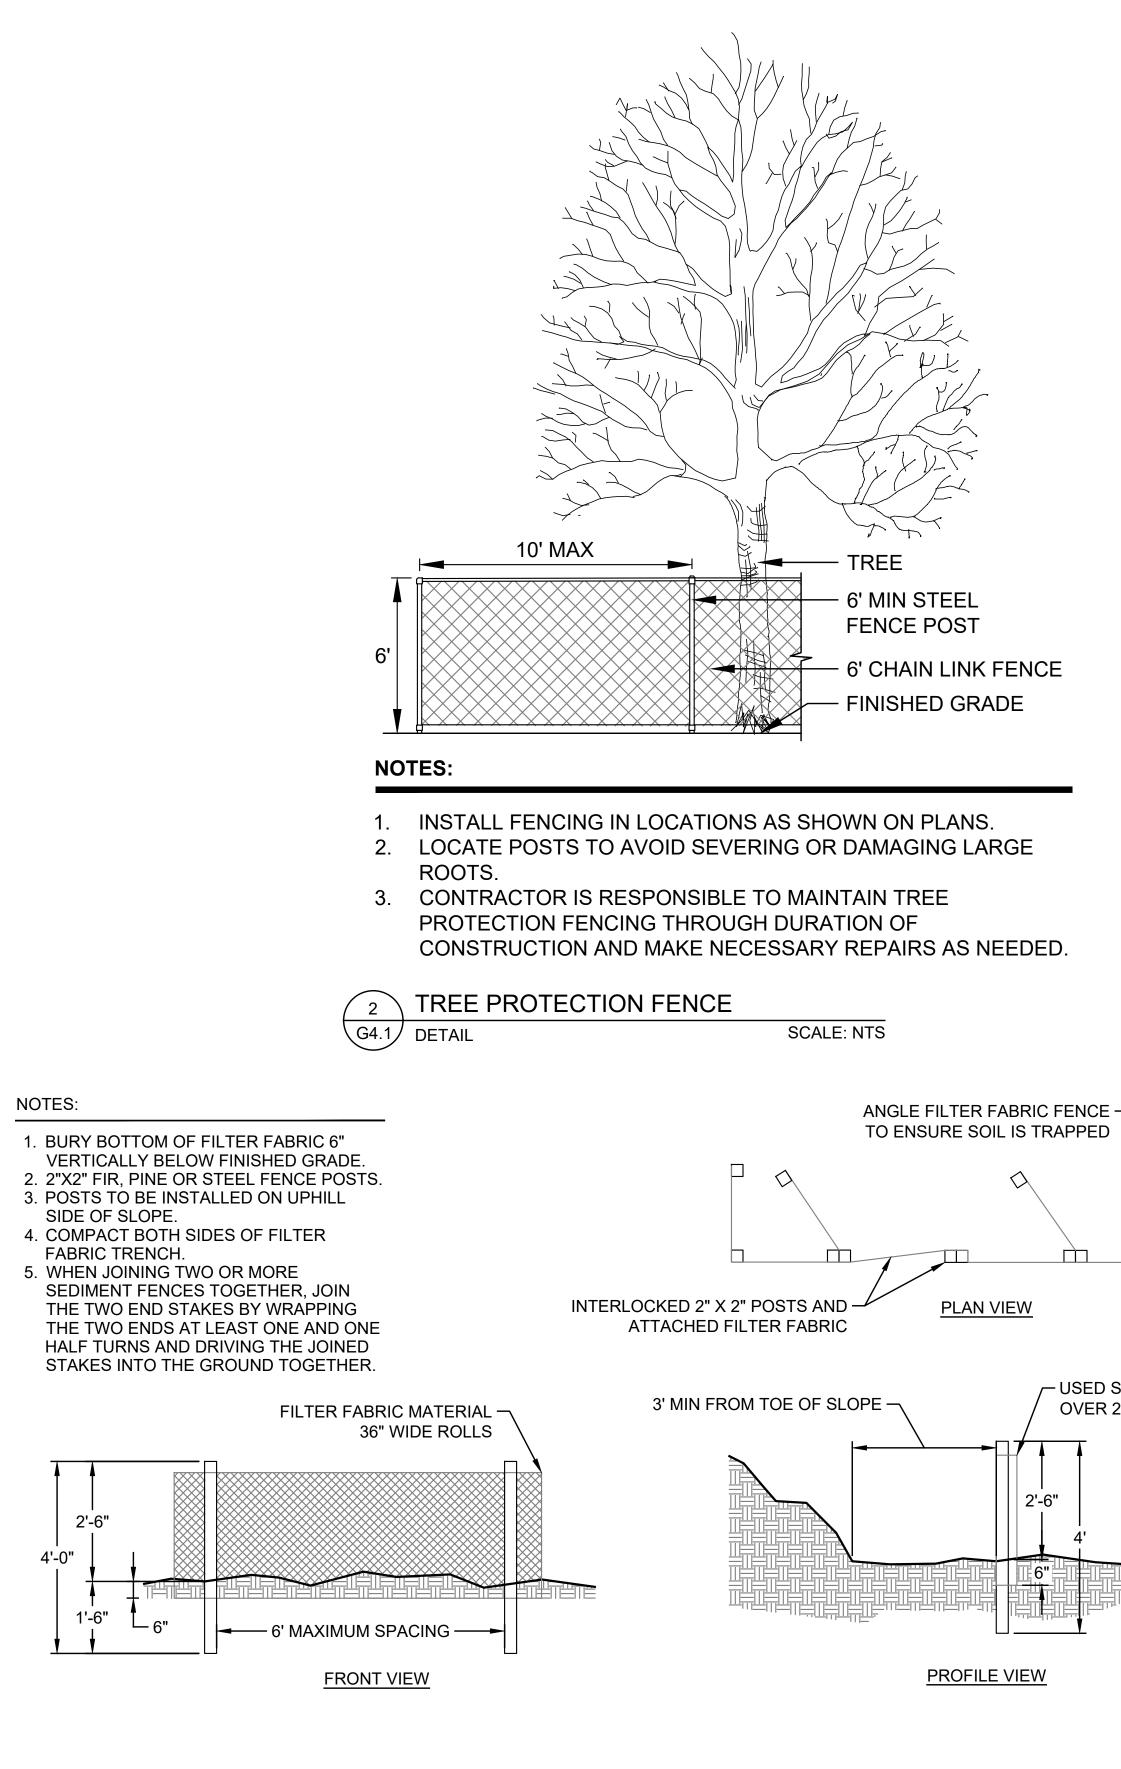

#### TREE PROTECTION NOTES

- 1. CONTRACTOR SHALL PRESERVE AND PROTECT ALL TREES ON SITE UNLESS OTHERWISE NOTED.
- 2. TREE PROTECTION FENCING SHALL BE INSTALLED PRIOR TO THE COMMENCEMENT OF ANY SITE WORK AND SHALL REMAIN IN PLACE UNTIL SUBSTANTIAL COMPLETION IS ACCEPTED AND REMOVAL IS AUTHORIZED BY THE OWNER IN WRITING.
- 3. TREE PROTECTION FENCING SHALL BE MONITORED DAILY AND REPAIRED OR REPLACED IF DAMAGED.
- 4. CONTRACTOR MAY TEMPORARILY OPEN FENCE TO CONDUCT WORK SHOWN WITHIN TREE PROTECTION FENCING AREAS. UNDER NO CIRCUMSTANCES SHALL VEHICLES BE DRIVEN OR PARKED WITHIN FENCE LIMITS. FENCE SHALL BE REPLACED WHEN WORK IS COMPLETE OR AT THE END OF EACH DAY, WHICHEVER OCCURS FIRST. NO STORAGE OF MATERIALS WITH TREE PROTECTION. WORK WITHIN TREE PROTECTION TO BE COMPLETED USING HAND-TOOLS ONLY.
- 5. CONTRACTOR TO ACQUIRE APPROVAL FROM CITY OF SALEM ARBORIST PRIOR TO CUTTING ROOTS GREATER THAN 3-INCHES IN DIAMETER.
- 6. TREES IDENTIFIED FOR REMOVAL WITHIN THE CRITICAL ROOT ZONE OF TREES TO REMAIN SHALL BE REMOVED WITH CARE TO PROTECT ADJACENT TREES AND ROOTS. STUMPS SHALL BE GROUND MINIMUM 3-INCHES BELOW ADJACENT GRADE AND LEFT IN PLACE UNLESS THEY CONFLICT WITH SITE IMPROVEMENTS. CUT STUMPS SHALL HAVE NO EXPOSURE ABOVE FINISH GRADE.
- 7. TREES IDENTIFIED FOR REMOVAL OUTSIDE THE DRIPLINE OF OTHER TREES SHALL HAVE STUMPS GROUND TO A MINIMUM OF 3-INCHES BELOW GRADE AND/OR HAVE ROOT BALLS REMOVED AND LARGE ROOTS CUT TO FACILITATE SITE DEVELOPMENT. CONTRACTOR SHALL NOT REMOVE THE ROOTS OF ANY TREES WITHIN THE THE CRITICAL ROOT ZONE OF TREE TO REMAIN WITHOUT PRIOR WRITTEN APPROVAL OF THE CITY OF SALEM ARBORIST.
- 8. CONTRACTOR SHALL PRESERVE ON SITE LOGS GREATER THAN 12-INCH DBH AND 4-FOOT LENGTH FOR REUSE AS AS DESIRE LINE DECOMMISSIONING MATERIAL AS APPROVED BY OWNER'S REPRESENTATIVE.
- 9. PRIOR TO START OF CONSTRUCTION CONTRACTOR SHALL INSTALL TREE PROTECTION FENCING AND SET UP INSPECTION WITH CITY OF SALEM ARBORIST TO VERIFY IT HAS BEEN INSTALLED.