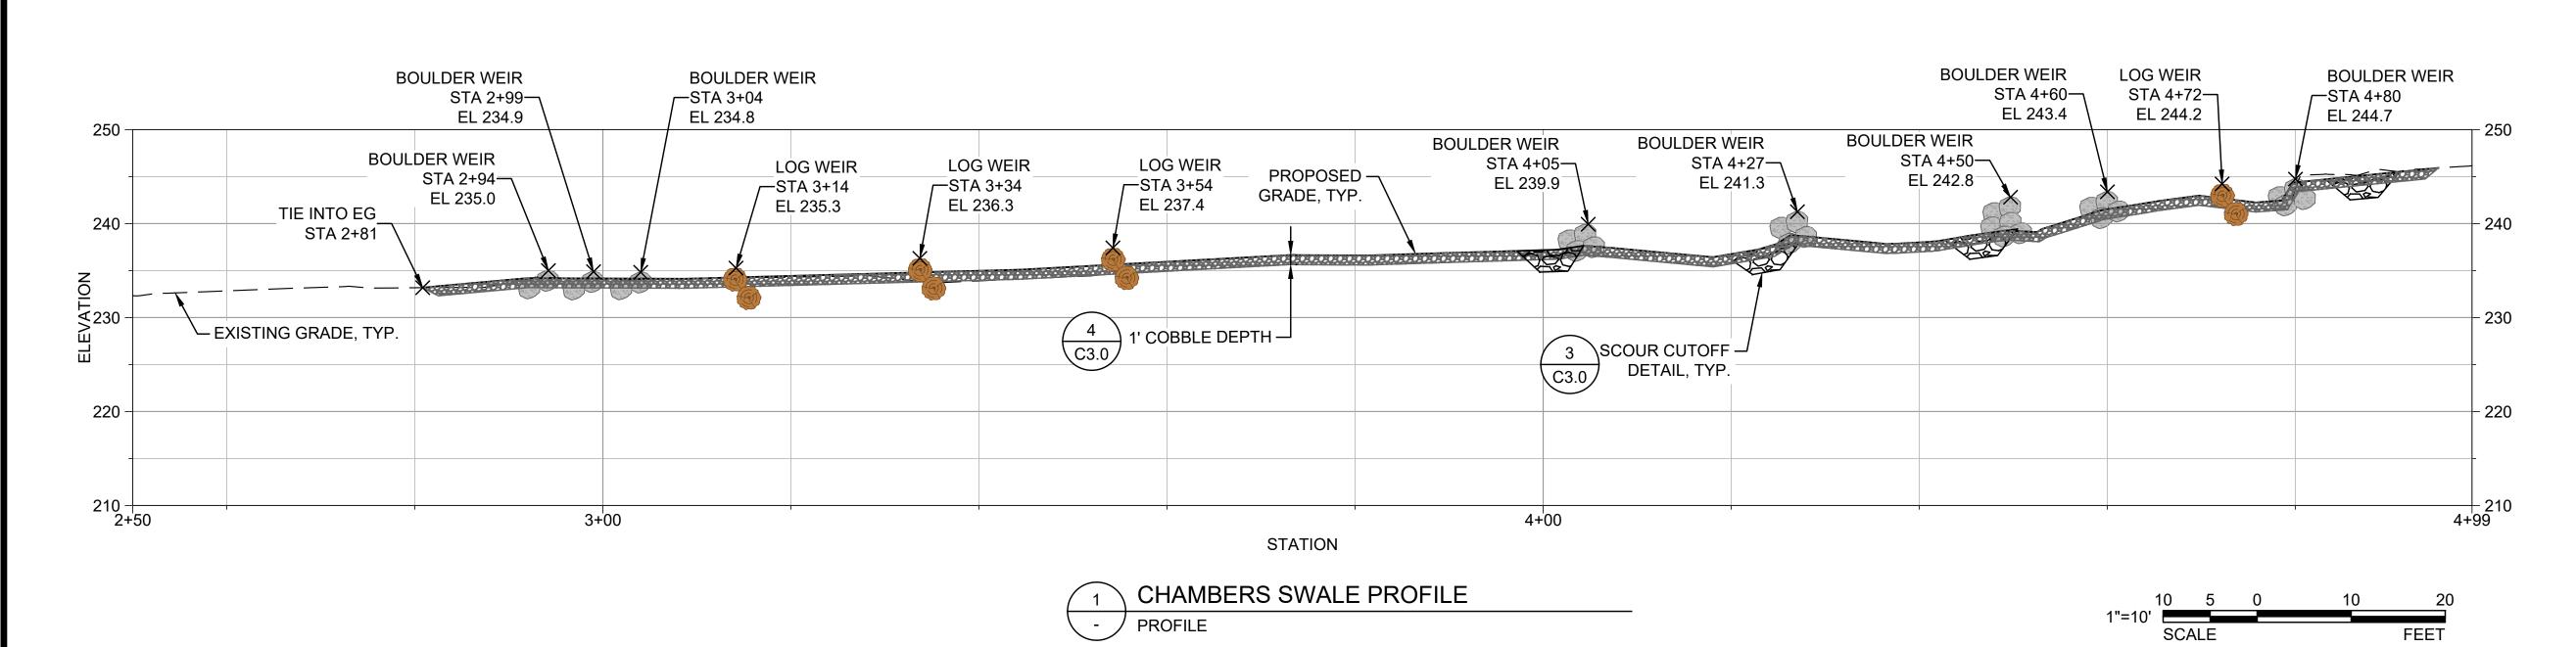

### NOTES

- 1. ALL SECTIONS ARE ORIENTED LOOKING DOWNSTREAM.
- 2. SEE SHEET C3.0 FOR ADDITIONAL DROP STRUCTURE DETAILS.
- 3. SEE SHEET C3.0 FOR STREAMBED COBBLE / SEDIMENT MIX INSTALLATION INSTRUCTIONS.