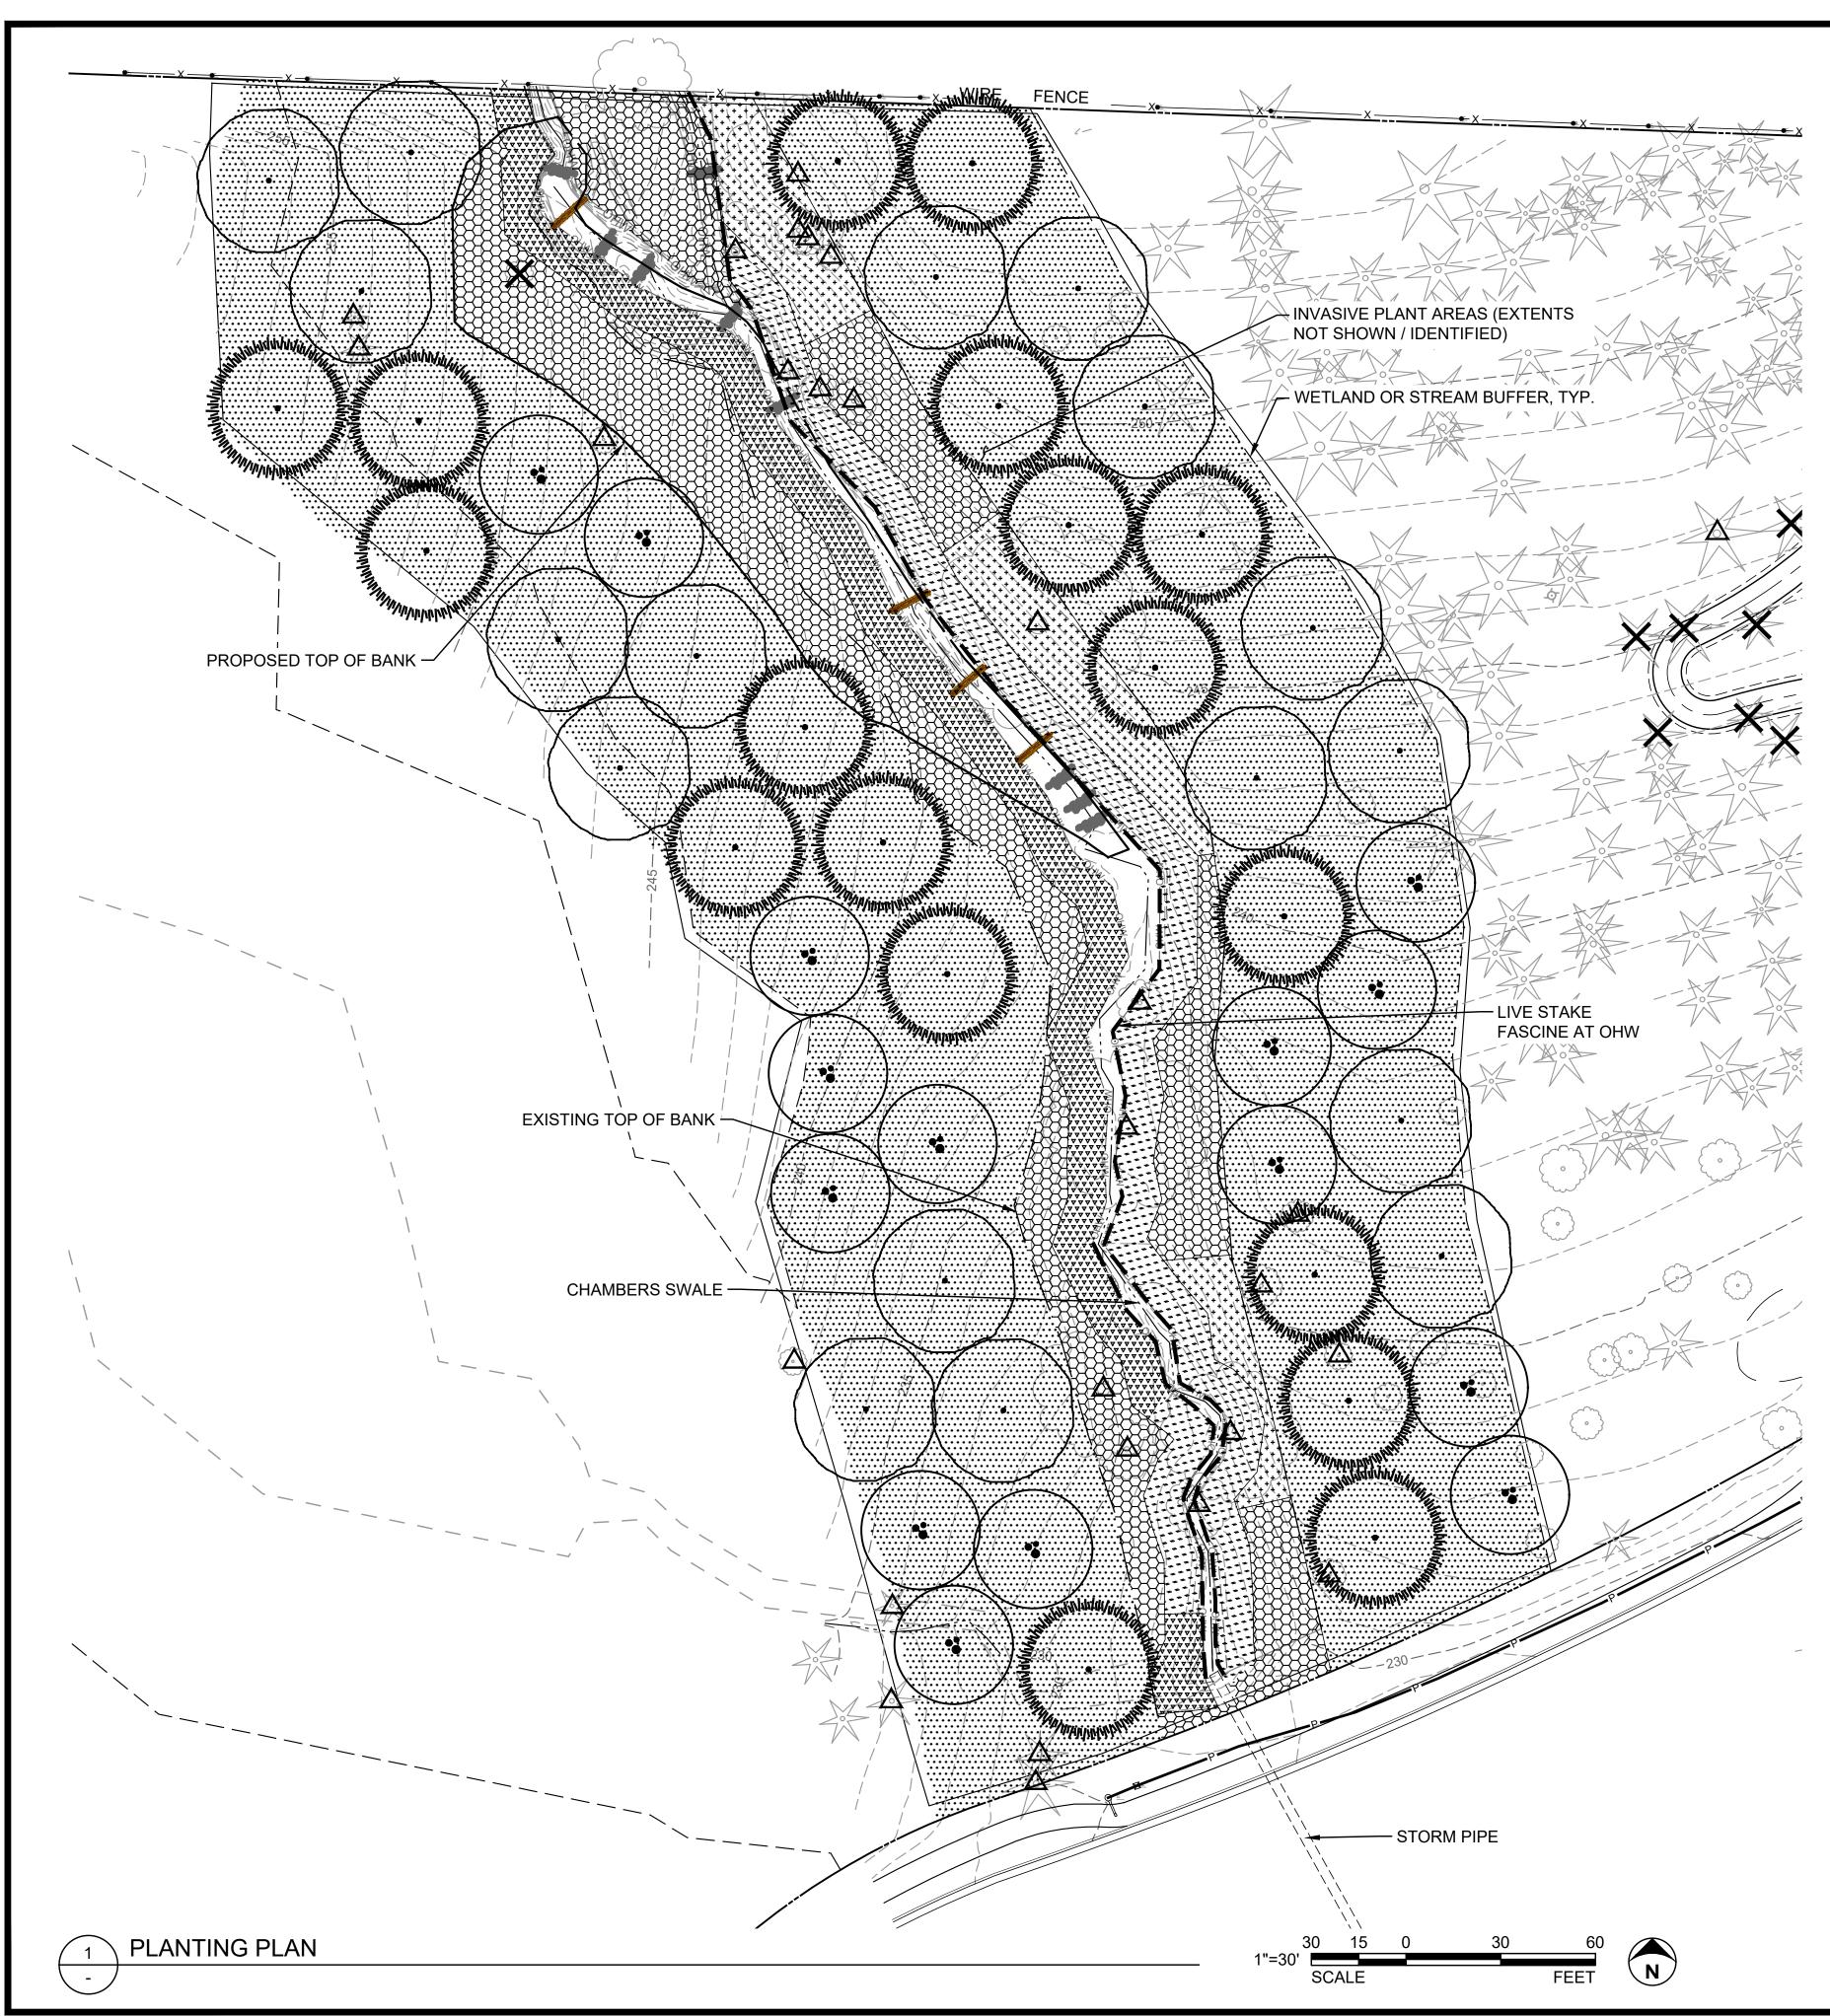

1. THE RIGHT BANK OF CHAMBERS SWALE SHALL BE REGRADED TO A STABLE SLOPE OF 3 HORIZONTAL TO 1 VERTICAL.

2. THE LEFT BANK OF CHAMBERS SWALE WILL UNDERGO MINIMAL GRADING TO AVOID DISTURBING ESTABLISHED TREES.

3. TREES PROPOSED FOR DEMOLITION ARE APPROXIMATE AND SUBJECT TO CHANGE WITH PLAN DEVELOPMENT.

### STREAM STABILIZATION LEGEND

BOULDER WEIR LOG WEIR

| ESA                                                                                                   |
|-------------------------------------------------------------------------------------------------------|
| 819 SE MORRISON STREET,<br>STE. 310<br>PORTLAND, OR 97214<br>OFFICE - 503.274.2010<br>WWW.ESASSOC.COM |
| STAMP<br>PRELIMINARY                                                                                  |
| -<br>NOT FOR<br>CONSTRUCTION                                                                          |
| OWNER                                                                                                 |
| CITY OF Salem<br>AT YOUR SERVICE                                                                      |
|                                                                                                       |
| BAILEY<br>RIDGE PARK                                                                                  |
| TAXLOT NUMBER:<br>083W06CC13900                                                                       |
| PROJECT NAME                                                                                          |
| REVISIONS<br># DATE DESCRIPTION                                                                       |
|                                                                                                       |
| DRAWN MFN/TTF<br>CHECKED MAC<br>APPROVED BY MAC                                                       |
| PROJECT # D202200371.02                                                                               |
| ISSUE DATE JANUARY 2025<br>SCALE IS AS SHOWN WHEN<br>PLOTTED TO FULL SIZE (22"x34")                   |
| PHASE<br>30% CONSTRUCTION<br>DOCUMENTATION<br>SHEET TITLE                                             |
| SITE PLAN                                                                                             |
|                                                                                                       |
| SHEET NUMBER                                                                                          |
| sheet number <b>C1.0</b>                                                                              |