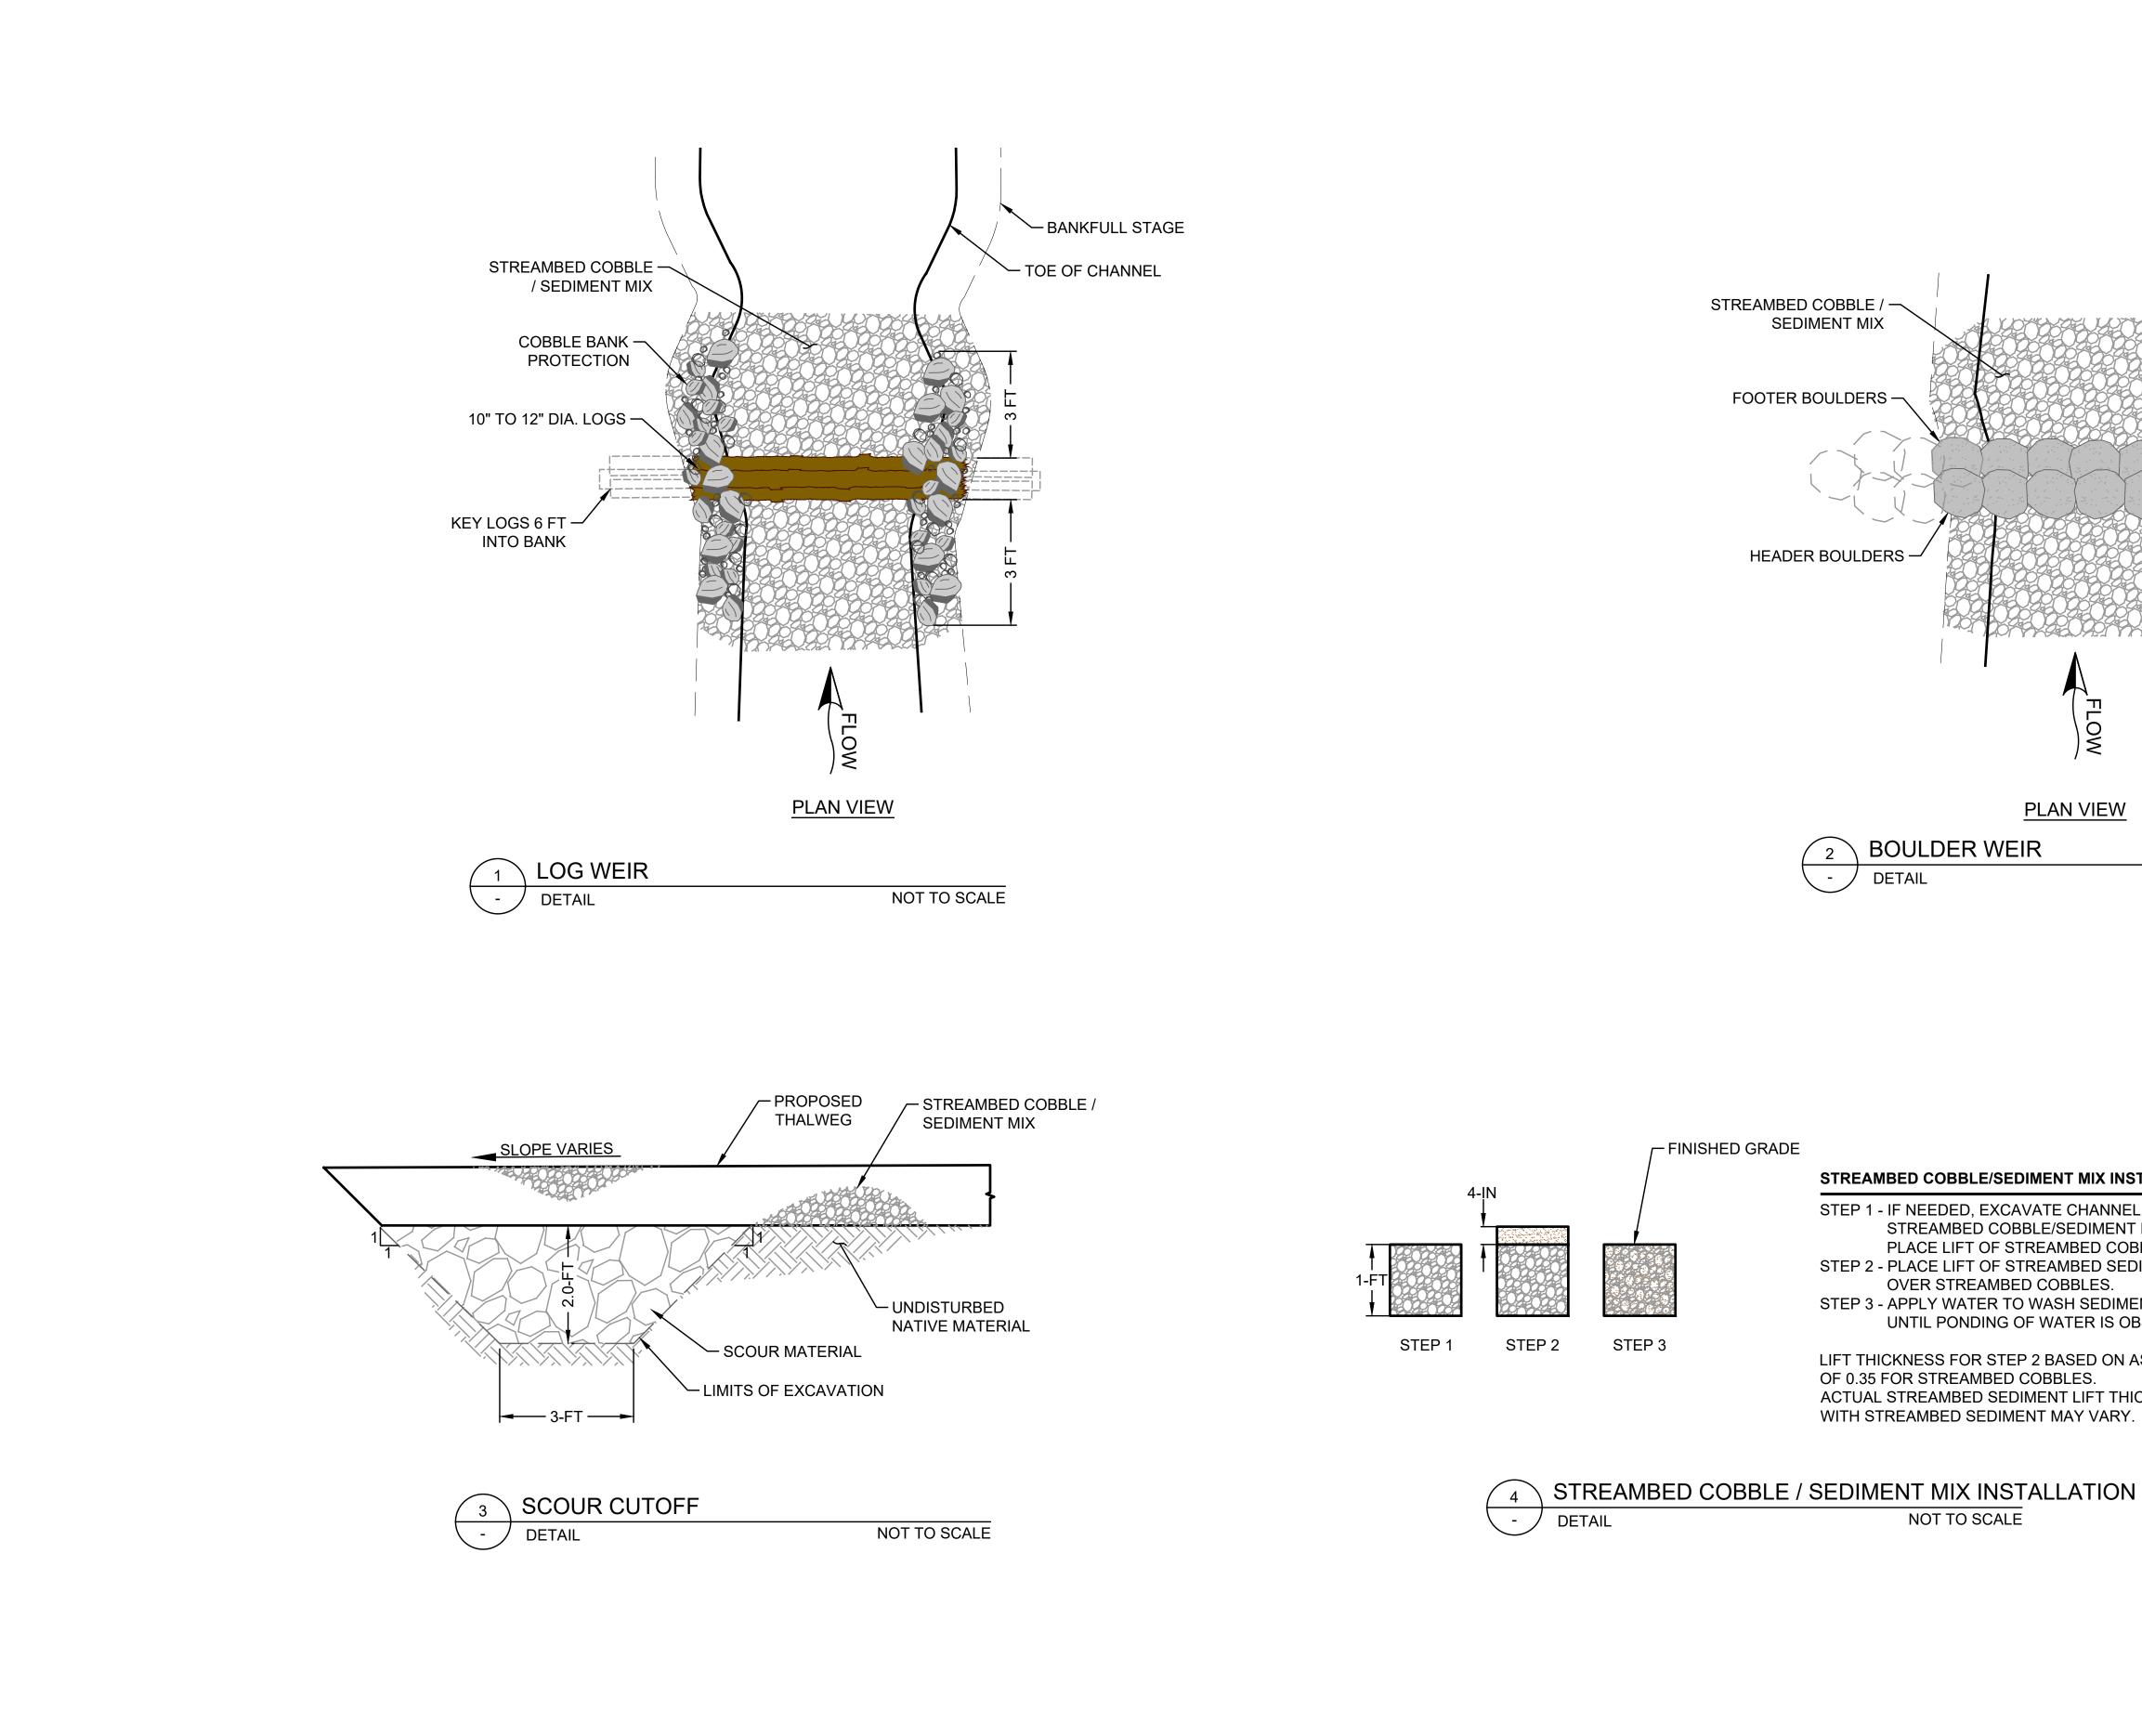

### STREAM STABILIZATION LEGEND

BOULDER WEIR LOG WEIR

| ESA                                                                                                   |
|-------------------------------------------------------------------------------------------------------|
| 819 SE MORRISON STREET,<br>STE. 310<br>PORTLAND, OR 97214<br>OFFICE - 503.274.2010<br>WWW.ESASSOC.COM |
| STAMP<br>PRELIMINARY                                                                                  |
| -<br>NOT FOR<br>CONSTRUCTION                                                                          |
| OWNER                                                                                                 |
| CITY OF Salem<br>AT YOUR SERVICE                                                                      |
|                                                                                                       |
| BAILEY<br>RIDGE PARK                                                                                  |
| TAXLOT NUMBER:<br>083W06CC13900                                                                       |
| PROJECT NAME                                                                                          |
| REVISIONS<br># DATE DESCRIPTION                                                                       |
|                                                                                                       |
| DRAWN MFN/TTF<br>CHECKED MAC<br>APPROVED BY MAC                                                       |
| PROJECT # D202200371.02                                                                               |
| ISSUE DATE JANUARY 2025<br>SCALE IS AS SHOWN WHEN<br>PLOTTED TO FULL SIZE (22"x34")                   |
| PHASE<br>30% CONSTRUCTION<br>DOCUMENTATION<br>SHEET TITLE                                             |
| SITE PLAN                                                                                             |
|                                                                                                       |
| SHEET NUMBER                                                                                          |
| sheet number <b>C1.0</b>                                                                              |

### NOTES

- 1. ALL SECTIONS ARE ORIENTED LOOKING DOWNSTREAM.
- 2. SEE SHEET C3.0 FOR ADDITIONAL DROP STRUCTURE DETAILS.
- 3. SEE SHEET C3.0 FOR STREAMBED COBBLE / SEDIMENT MIX INSTALLATION INSTRUCTIONS.