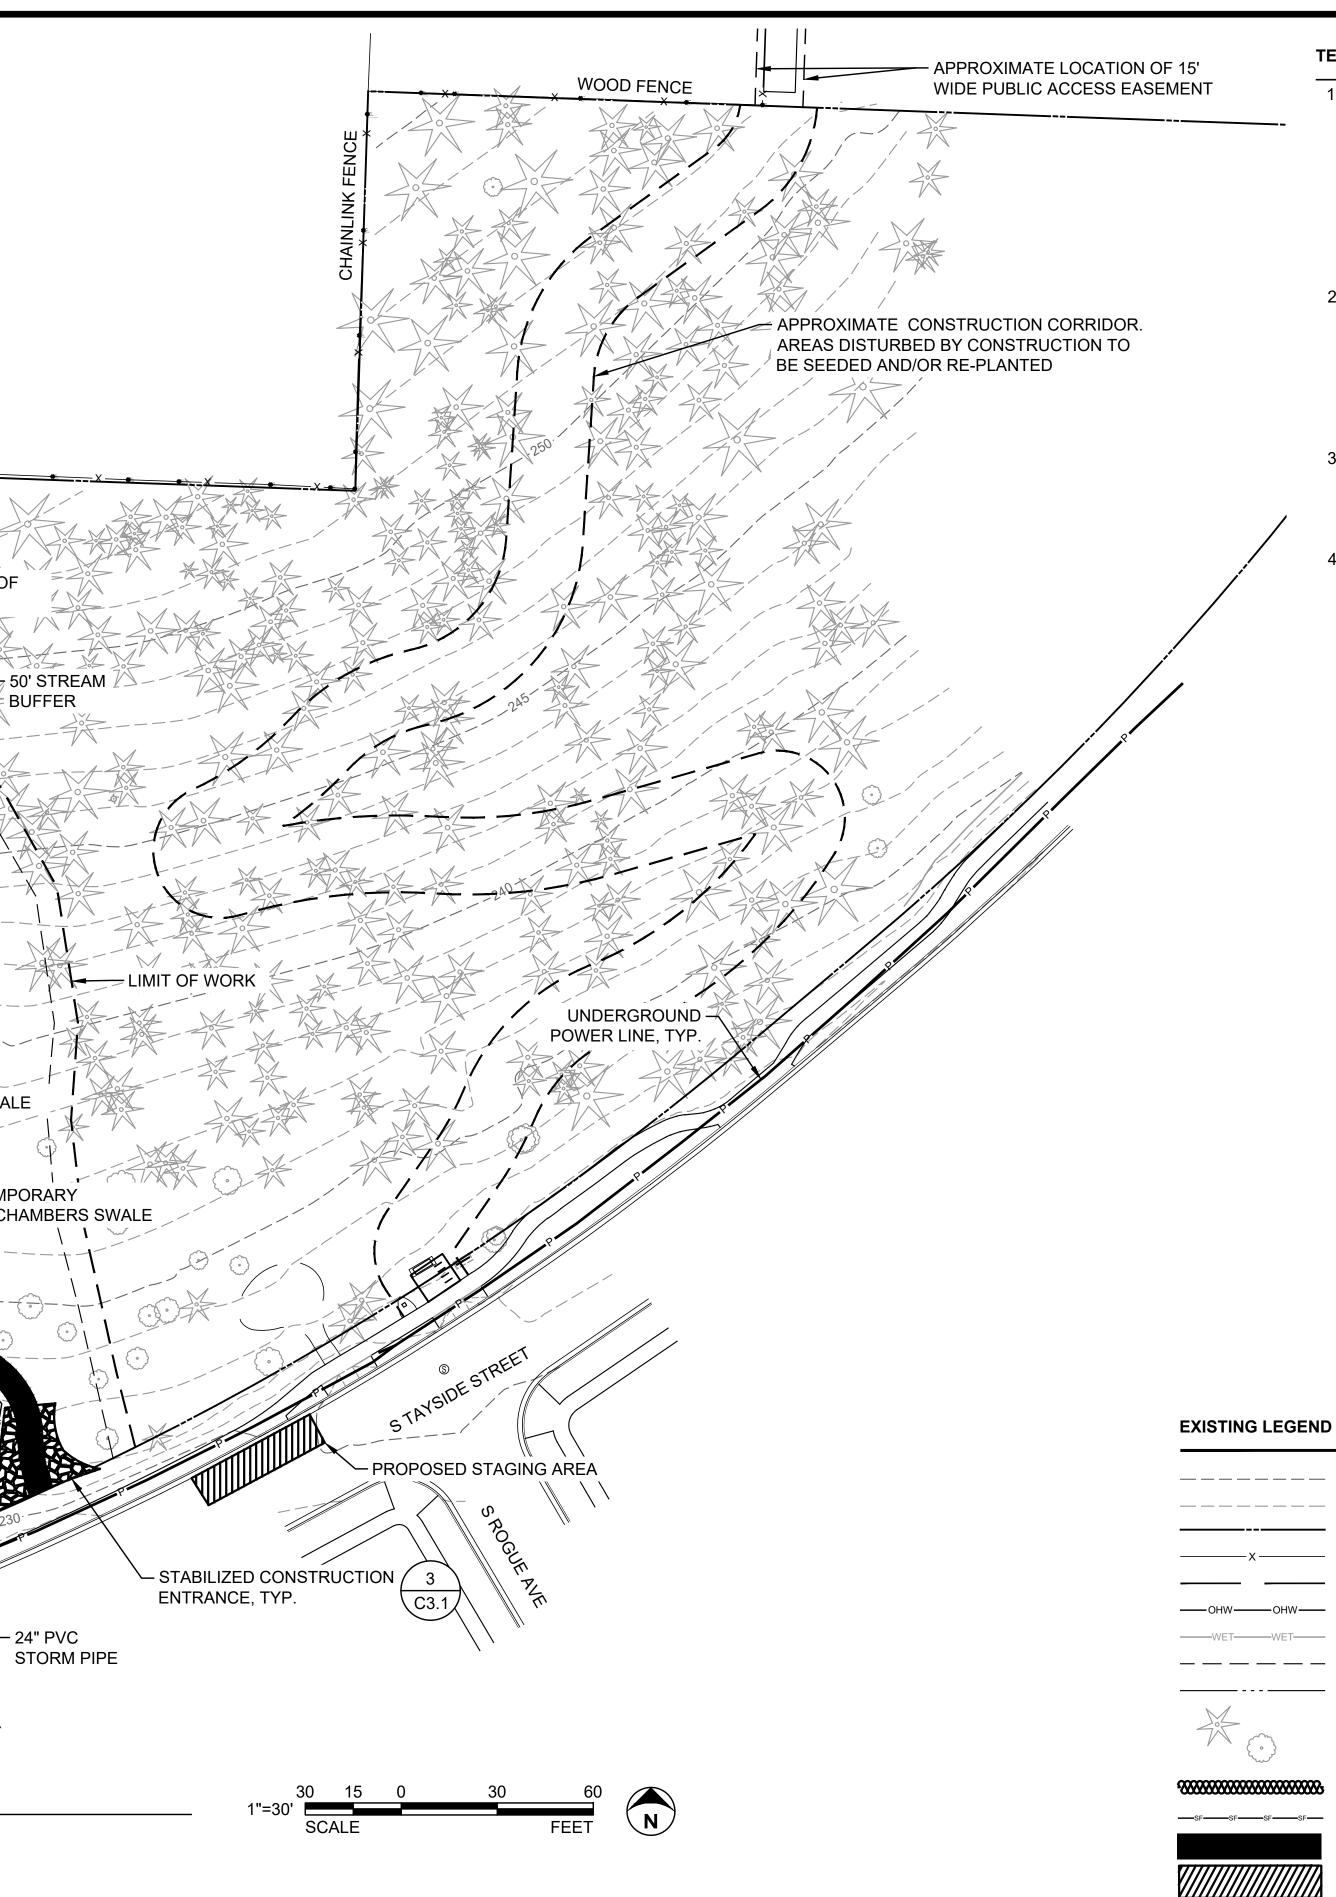

WIRE FENCE \_ \_ \_ \_ 50' STREAM -BUFFER EXISTING TOP OF SANK, TYP. – 50' WETLAND BUFFER - 50' STREAM BUFFER ) STRAW WATTLE, TYP. 🛶 C3.1  $\bigcirc$ - WETLAND APPROX. EXTENTS -OF GRADING, TYP. - CHAMBERS SWALE PROPOSED TEMPORARY CHAMBERS SWALE PRIMARY ACCESS ROUTE CROSSING OF CHAMBERS SWALE C3.1 SEDIMENT FENCE, TYP. -SEDIMENT FENCE FOR INLET PROTECTION WORK ADJACENT TO WETLAND IS LIMITED -TO PLANTING ONLY, SEE SHT L3.1 - 24" PVC CONSTRUCTION ACCESS, STAGING, AND TESC PLAN 1 -

### **TESC NOTES**

- 1. THE TESC PLAN IS A SUGGESTED LAYOUT. THE CONTRACTOR SHALL BE RESPONSIBLE FOR IMPLEMENTING ALL TEMPORARY EROSION CONTROL MEASURES. THE EROSION CONTROL MEASURES SHALL BE IN ACCORDANCE WITH ALL FEDERAL, STATE, AND LOCAL REQUIREMENTS. THE CONTRACTOR SHALL BE RESPONSIBLE FOR THE MAINTENANCE AND PERFORMANCE OF THE TEMPORARY EROSION CONTROL MEASURES THROUGHOUT THE DURATION OF THE PROJECT.
- 2. THE CONTRACTOR SHALL BE RESPONSIBLE FOR MANAGING CONSTRUCTION ACTIVITIES TO ENSURE THAT PUBLIC STREETS AND RIGHT-OF-WAYS ARE KEPT CLEAN OF MUD, DUST, AND DEBRIS. DUST ABATEMENT SHALL BE MAINTAINED BY ADEQUATE WATERING OF THE SITE BY THE CONTRACTOR OR OTHER APPLICABLE BMPS.
- 3. THE FINAL STAGING AND STOCKPILING AREAS SHALL BE SELECTED IN THE FIELD BY THE CONTRACTOR IN COORDINATION WITH THE CITY OF SALEM. NO STAGING ALLOWED WITHIN THE OHW OF CHAMBERS SWALE.
- 4. THE CONTRACTOR IS RESPONSIBLE FOR PROTECTING TREES AND THEIR ROOT SYSTEMS AS SHOWN IN THESE PLANS. THE CONTRACTOR SHALL BEAR ALL COSTS FOR DAMAGE OR REMOVAL OF TREES TO THE APPROVAL OF THE OWNER.

|         | EXISTING MAJOR CONTOUR       |
|---------|------------------------------|
|         | EXISTING MINOR CONTOUR       |
|         | PROPERTY LINE                |
|         | FENCE                        |
|         | TOP OF BANK                  |
| —онw——  | ORDINARY HIGH WATER          |
| -WET    | WETLAND                      |
|         | 50' WETLAND OR STREAM BUFFER |
|         | SWALE CENTERLINE             |
|         | EXISTING CONIFEROUS TREE     |
| 3       | EXISTING DECIDUOUS TREE      |
|         | STRAW WATTLE                 |
| SFSF    | SEDIMENT FENCE               |
|         | CONSTRUCTION ACCESS          |
| /////// | STAGING AREA                 |
|         |                              |
|         |                              |