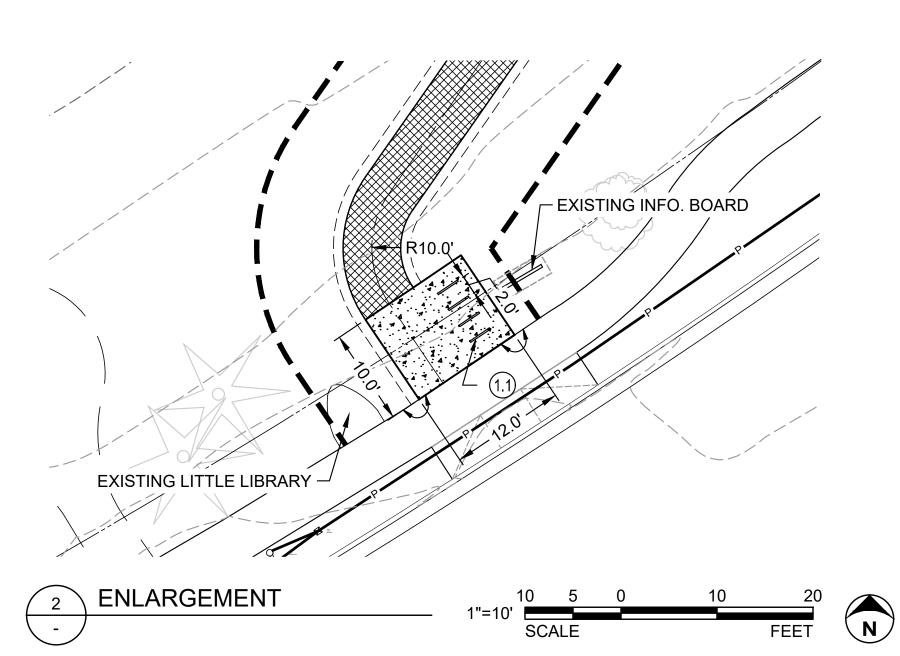

#### **TREE DEMOLITION & PROTECTION LEGEND**

TREE PROPOSED FOR DEMOLITION TREE TO REMAIN

**PROTECTION KEYNOTES** (NOT ALL NOTES APPEAR ON EACH SHEET)

- 1 PROTECT IN PLACE CONCRETE/ASPHALT PAVING
- 2 PROTECT IN PLACE LITTLE LIBRARY & PAVERS
- 3 PROTECT IN PLACE INFORMATION BOARD
- 4 PROTECT IN PLACE GRAVEL PAVING
  - PROTECT IN PLACE PICNIC TABLE
  - PROTECT IN PLACE LIGHT POLE, TYP.
- 7 PROTECT IN PLACE UTILITIES, TYP.
- 8 PROTECT IN PLACE FENCE, TYP.
- Image: 9PROTECT IN PLACE STORM PIPE
- 10 PROTECT IN CURB AND GUTTER