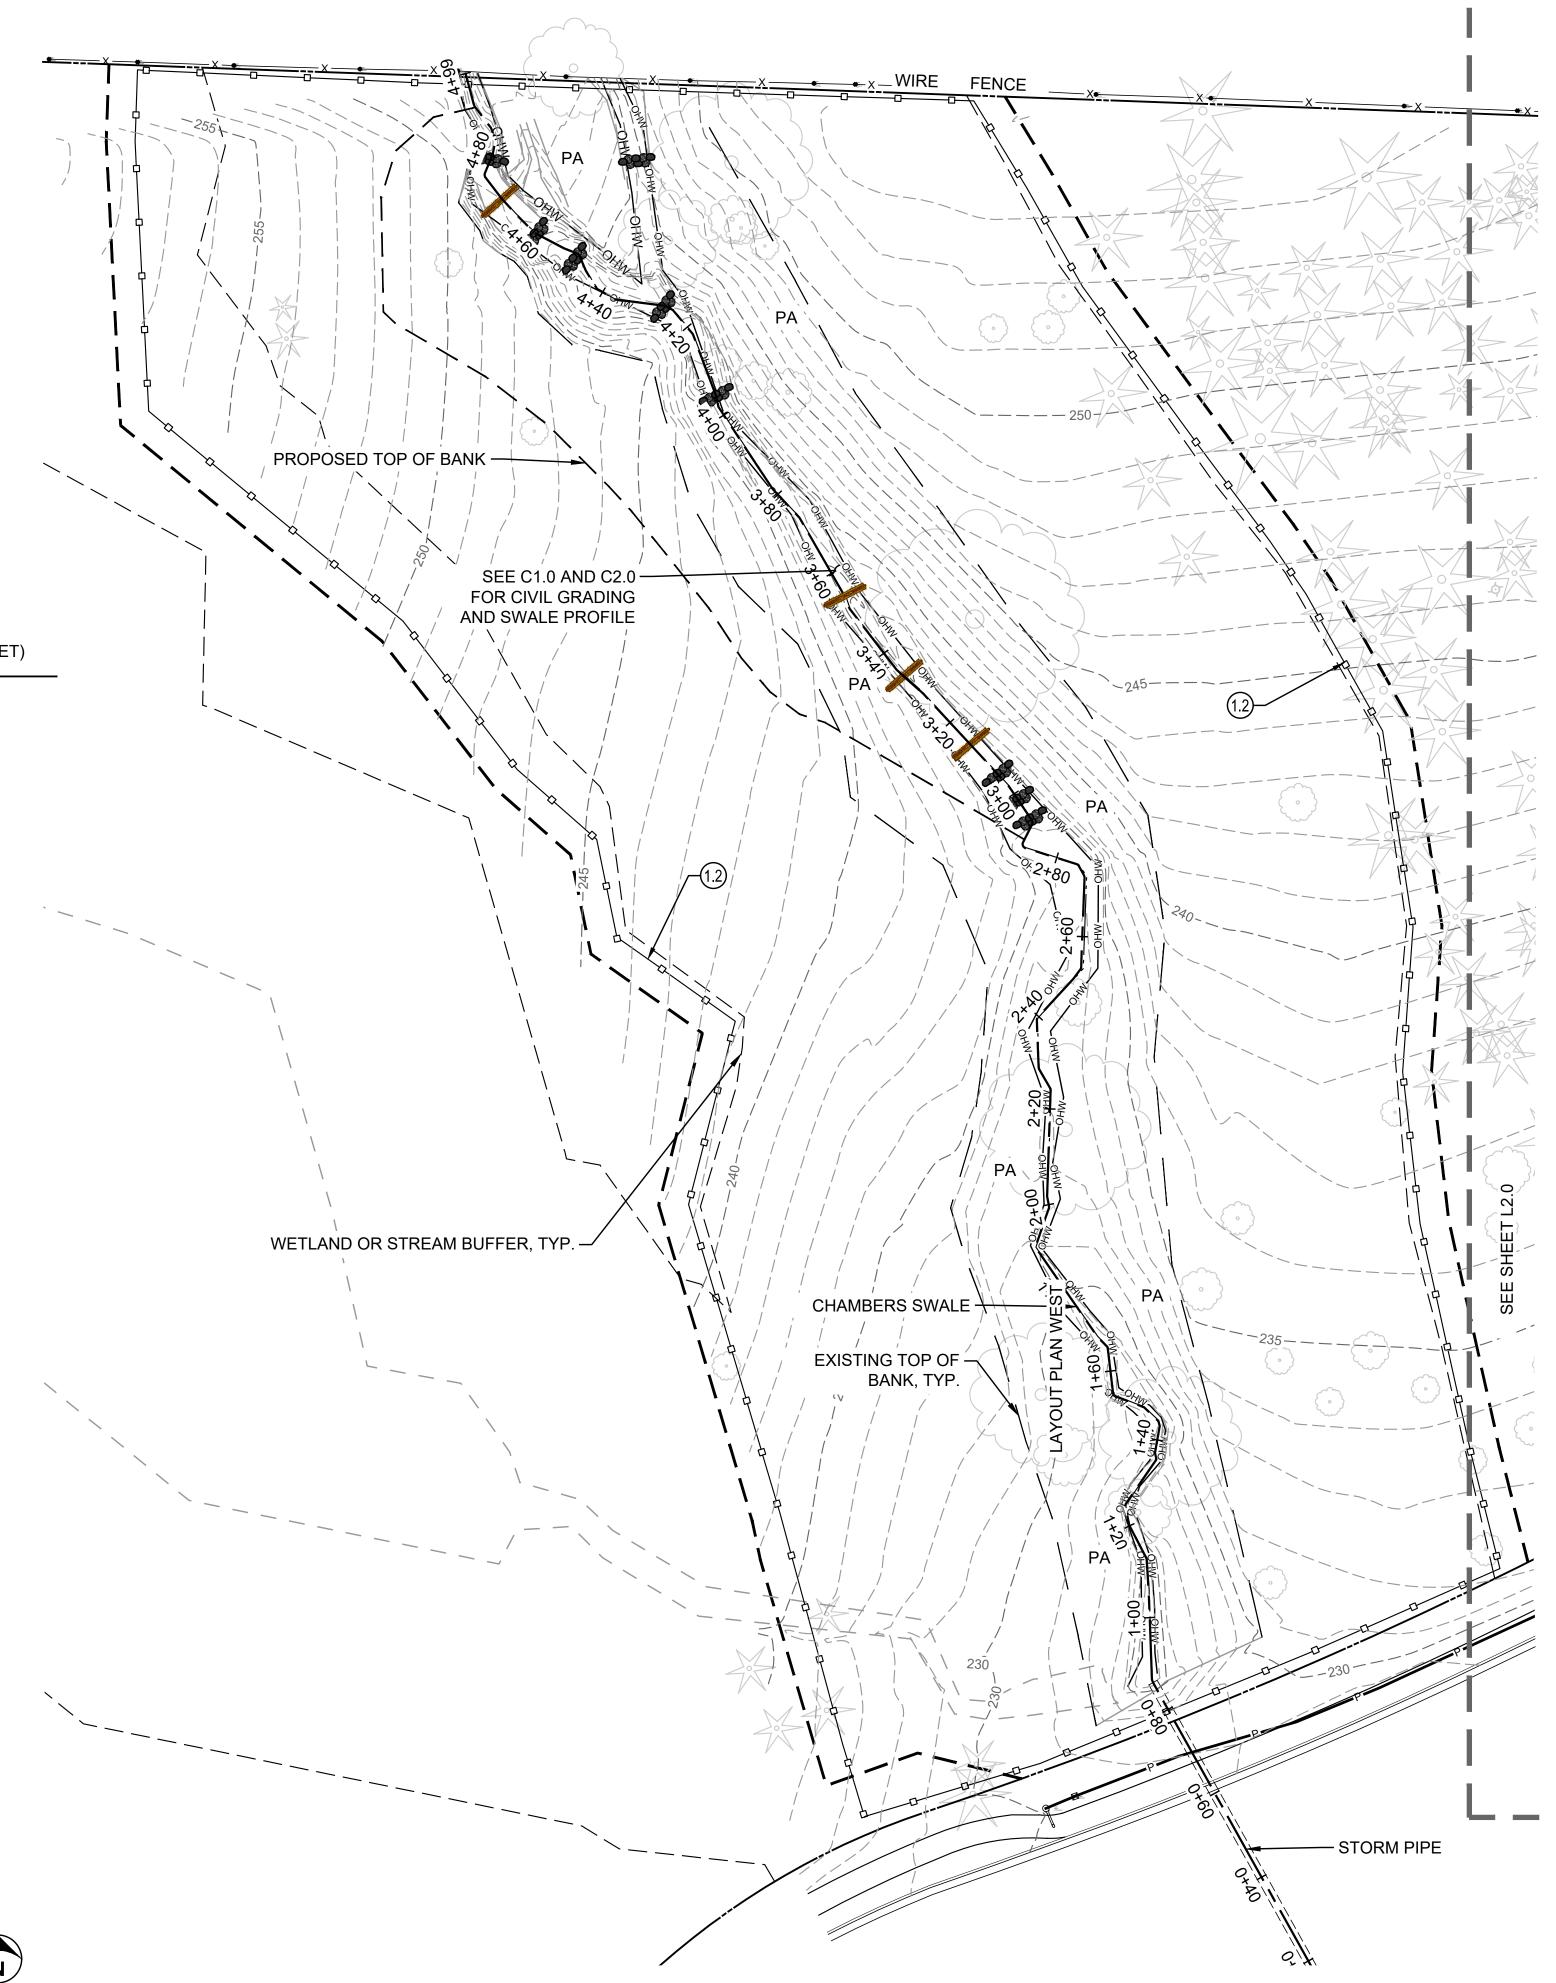

1. THE RIGHT BANK OF CHAMBERS SWALE SHALL BE REGRADED TO A STABLE SLOPE OF 3 HORIZONTAL TO 1 VERTICAL.

2. THE LEFT BANK OF CHAMBERS SWALE WILL UNDERGO MINIMAL GRADING TO AVOID DISTURBING ESTABLISHED TREES.

3. TREES PROPOSED FOR DEMOLITION ARE APPROXIMATE AND SUBJECT TO CHANGE WITH PLAN DEVELOPMENT.

### STREAM STABILIZATION LEGEND

BOULDER WEIR LOG WEIR

| ESA                                                                                                   |
|-------------------------------------------------------------------------------------------------------|
| 819 SE MORRISON STREET,<br>STE. 310<br>PORTLAND, OR 97214<br>OFFICE - 503.274.2010<br>WWW.ESASSOC.COM |
| STAMP<br>PRELIMINARY                                                                                  |
| -<br>NOT FOR<br>CONSTRUCTION                                                                          |
| OWNER                                                                                                 |
| CITY OF Salem<br>AT YOUR SERVICE                                                                      |
|                                                                                                       |
| BAILEY<br>RIDGE PARK                                                                                  |
| TAXLOT NUMBER:<br>083W06CC13900                                                                       |
| PROJECT NAME                                                                                          |
| REVISIONS<br># DATE DESCRIPTION                                                                       |
|                                                                                                       |
| DRAWN MFN/TTF<br>CHECKED MAC<br>APPROVED BY MAC                                                       |
| PROJECT # D202200371.02                                                                               |
| ISSUE DATE JANUARY 2025<br>SCALE IS AS SHOWN WHEN<br>PLOTTED TO FULL SIZE (22"x34")                   |
| PHASE<br>30% CONSTRUCTION<br>DOCUMENTATION<br>SHEET TITLE                                             |
| SITE PLAN                                                                                             |
|                                                                                                       |
| SHEET NUMBER                                                                                          |
| sheet number <b>C1.0</b>                                                                              |

### NOTES

- 1. ALL SECTIONS ARE ORIENTED LOOKING DOWNSTREAM.
- 2. SEE SHEET C3.0 FOR ADDITIONAL DROP STRUCTURE DETAILS.
- 3. SEE SHEET C3.0 FOR STREAMBED COBBLE / SEDIMENT MIX INSTALLATION INSTRUCTIONS.