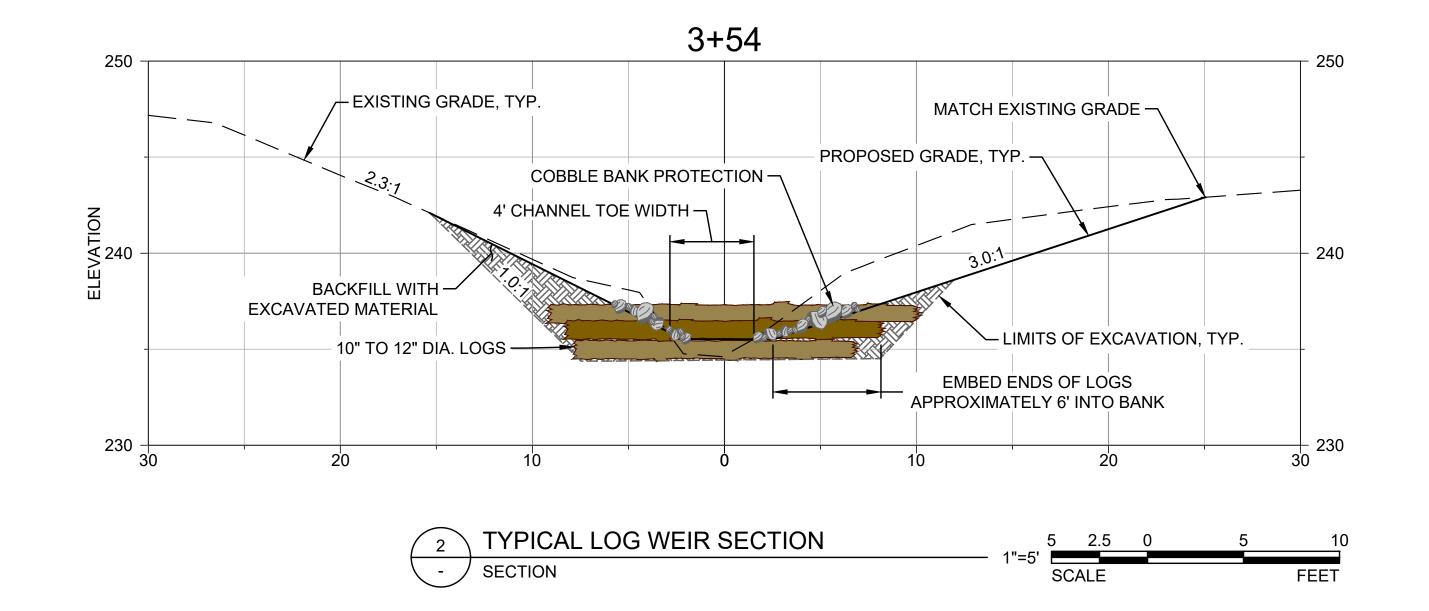

### NOTES

- 1. ALL SECTIONS ARE ORIENTED LOOKING DOWNSTREAM.
- 2. SEE SHEET C3.0 FOR ADDITIONAL DROP STRUCTURE DETAILS.
- 3. SEE SHEET C3.0 FOR STREAMBED COBBLE / SEDIMENT MIX INSTALLATION INSTRUCTIONS.