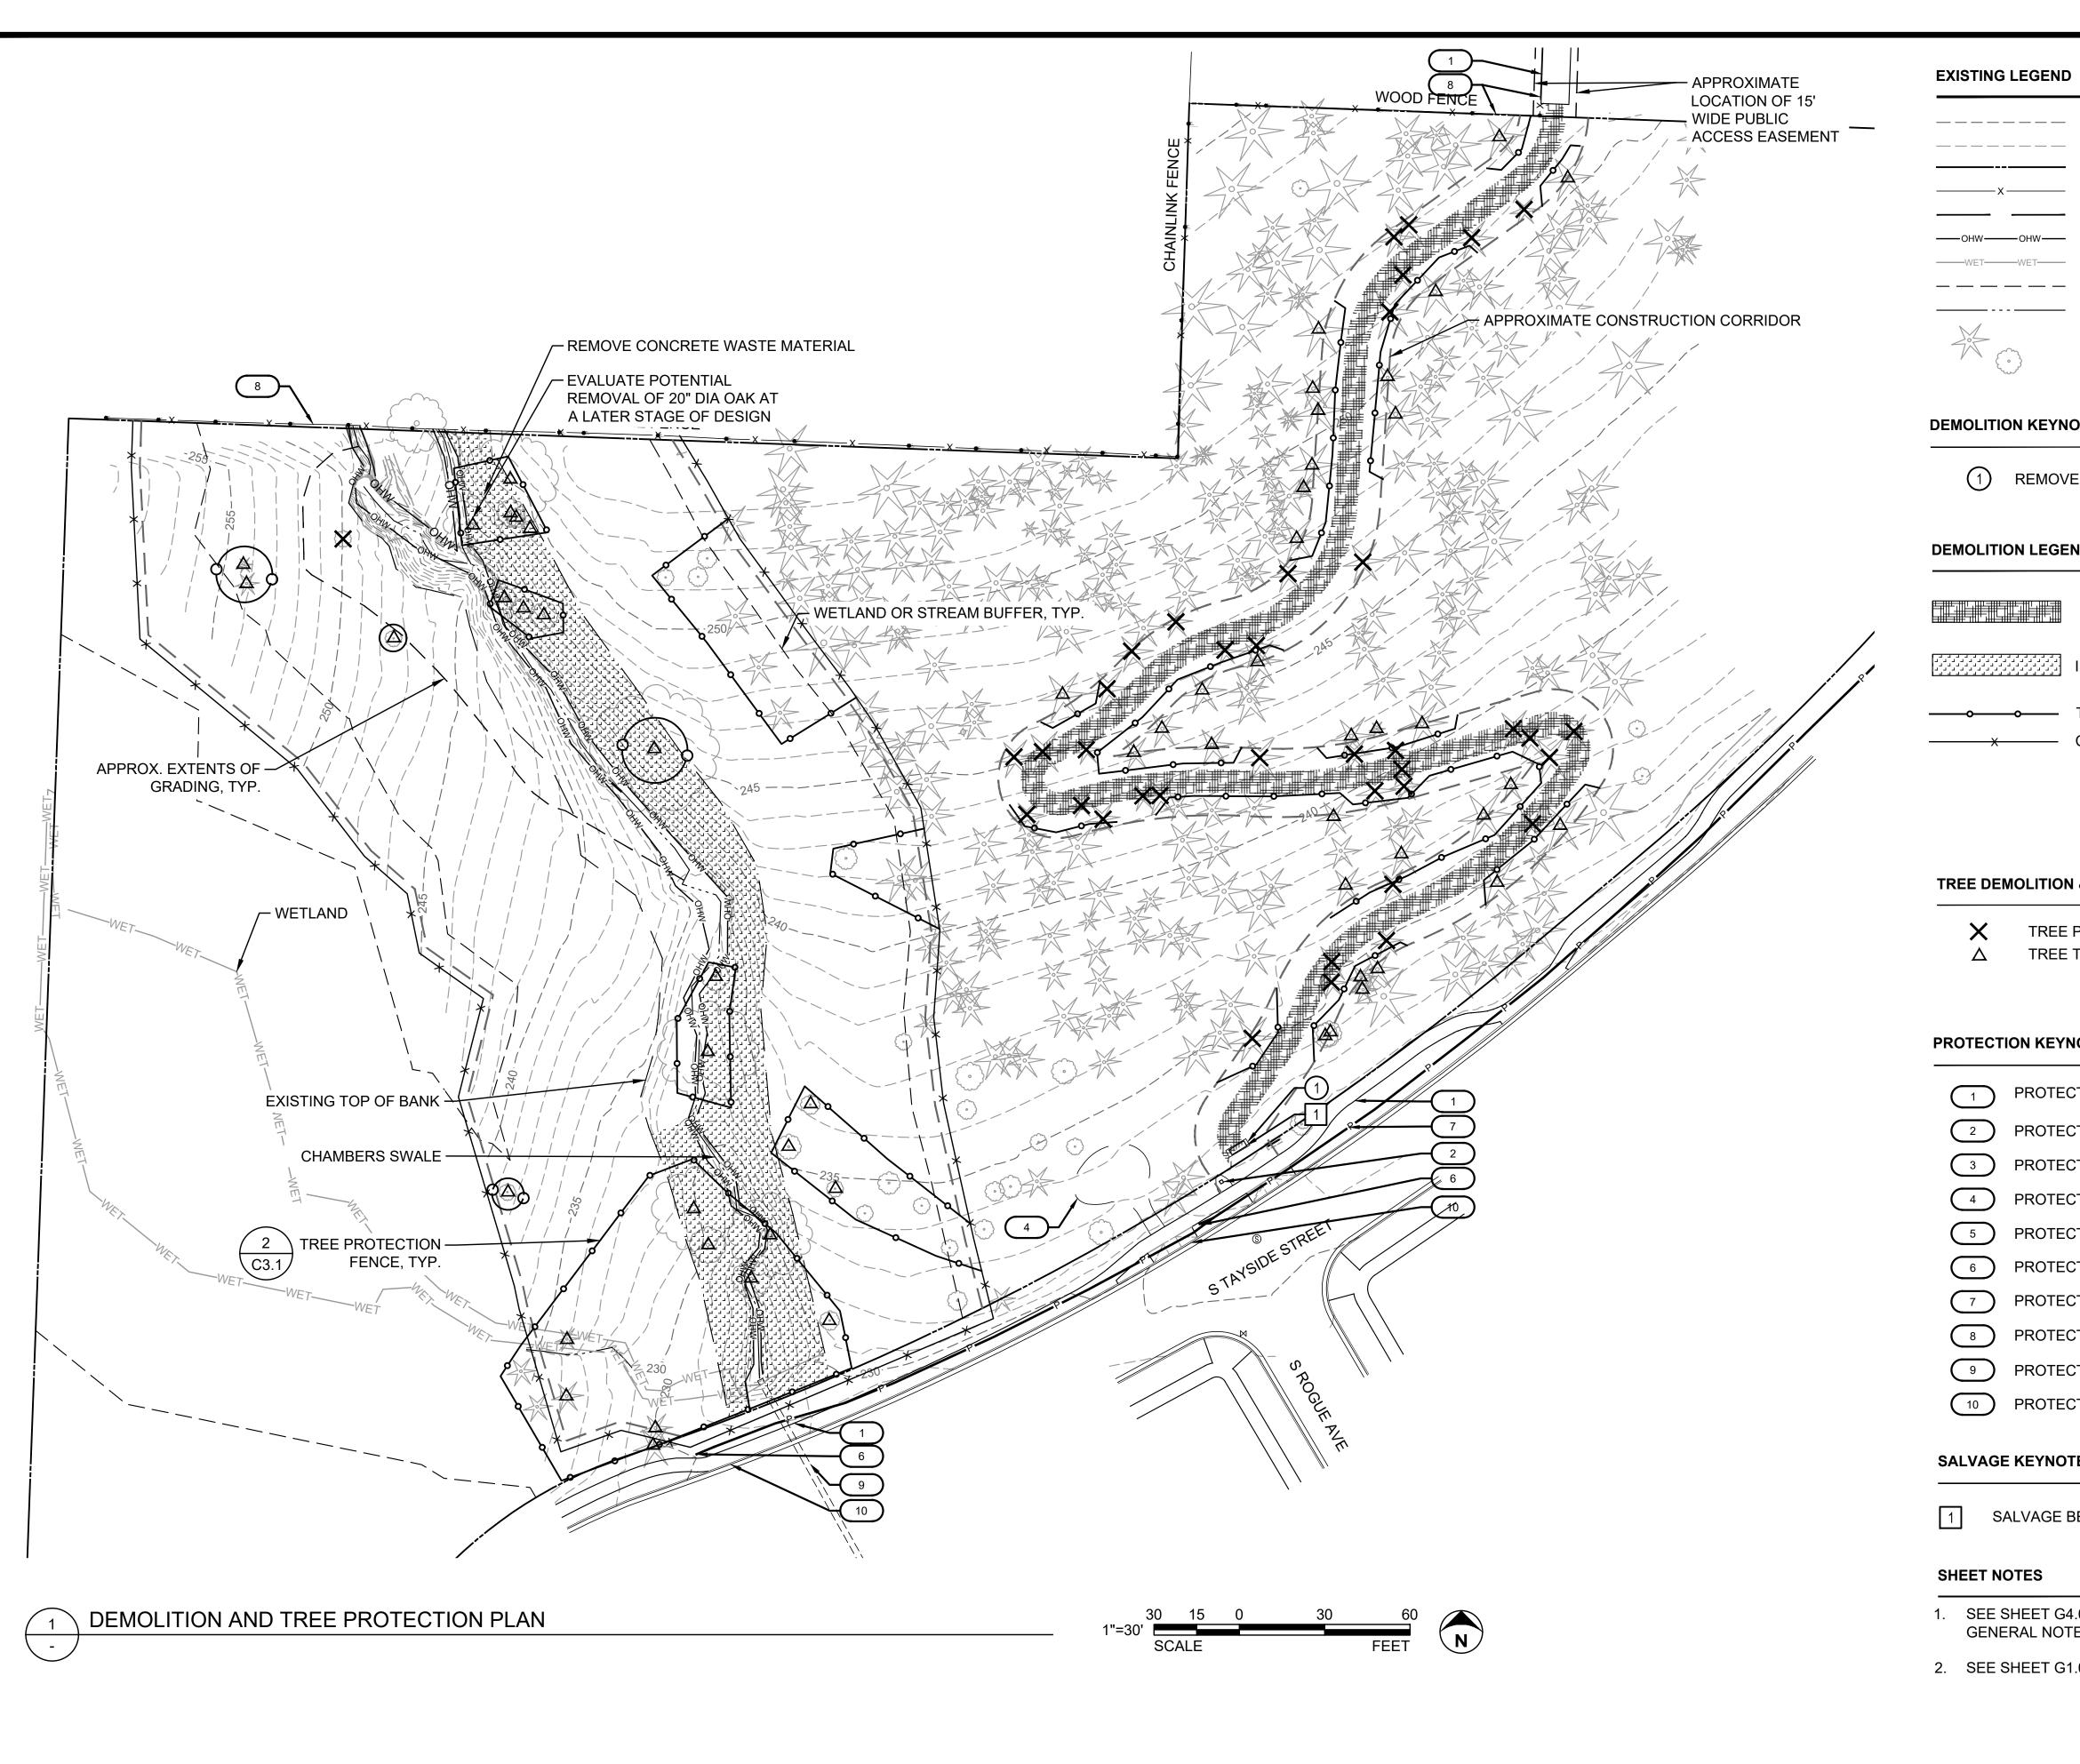

#### DEMOLITION GENERAL NOTES

- 1. THE CONTRACTOR SHALL SUBMIT A SITE ACCESS PLAN INCLUDING IDENTIFICATION OF STAGING AND STOCKPILE AREAS FOR APPROVAL BY OWNER PRIOR TO COMMENCEMENT OF CONSTRUCTION ACTIVITIES.
- 1. THE CONTRACTOR SHALL INCLUDE IN THE BID THE COST OF REMOVING ANY EXISTING SITE FEATURES AND APPURTENANCES NECESSARY TO ACCOMPLISH THE CONSTRUCTION OF THE PROPOSED SITE IMPROVEMENTS. THE CONTRACTOR SHALL ALSO INCLUDE IN THE BID THE COST NECESSARY TO RESTORE SUCH ITEMS IF THEY ARE SCHEDULED TO REMAIN AS PART OF THE FINAL SITE IMPROVEMENTS.
- 2. THE CITY OF SALEM RESERVES THE RIGHT TO REVIEW ALL MATERIALS DESIGNATED FOR REMOVAL AND TO RETAIN OWNERSHIP OF SUCH MATERIALS. IF THE OWNER RETAINS ANY MATERIAL THE CONTRACTOR SHALL MAKE ARRANGEMENTS WITH THE OWNER TO HAVE THOSE MATERIALS REMOVED OFF SITE AT NO ADDITIONAL COST. SALVAGED ITEMS ARE TO BE PROVIDED TO THE CITY OF SALEM.
- UNLESS SPECIFICALLY NOTED TO BE PRESERVED, STOCKPILED, REUSED, OR RELOCATED, ALL SITE FEATURES 3 SHALL BE REMOVED TO FULL DEPTH WITH THEIR FOOTINGS, ATTACHMENTS, BASE MATERIAL, AND APPURTENANCES.
- REMOVED MATERIAL SHALL BE TRANSPORTED FROM THE SITE AND DISPOSED OF IN A LAWFUL MANNER AT AN 4. ACCEPTABLE DISPOSAL SITE AND AT NO ADDITIONAL COST TO THE OWNER.
- 5. ALL EXISTING SITE FEATURES TO REMAIN SHALL BE PROTECTED THROUGHOUT THE CONSTRUCTION PERIOD. ANY FEATURES DAMAGED DURING CONSTRUCTION OPERATIONS SHALL BE REPAIRED OR REPLACED TO THE SATISFACTION OF THE OWNER'S REPRESENTATIVE AT NO ADDITIONAL COST.
- 6. DURING EARTHWORK OPERATIONS, CONTRACTOR SHALL TAKE CARE TO NOT DISTURB EXISTING MATERIALS TO REMAIN, OUTSIDE THE LIMITS OF EXCAVATION AND BACKFILL AND SHALL TAKE WHATEVER MEASURES NECESSARY, AT THE CONTRACTOR'S EXPENSE. TO PREVENT ANY EXCAVATED MATERIAL FROM COLLAPSING. ALL BACKFILL MATERIALS SHALL BE PLACED AND COMPACTED AS SPECIFIED TO THE SUBGRADE REQUIRED FOR THE INSTALLATION OF THE REMAINDER OF THE CONTRACT WORK.
- 'CLEAR AND GRUB VEGETATION' SHALL INCLUDE REMOVAL OF ALL VEGETATIVE MATERIAL INCLUDING GRASS, 7. SHRUBS, UNDERBRUSH, AND REMOVAL OF ROOTS. REMOVE ALL ORNAMENTAL SHRUBS AND GROUNDCOVER AS SHOWN ON PLANS, INCLUDING ROOTS AND STUMPS, UNLESS OTHERWISE DIRECTED BY OWNER'S REPRESENTATIVE.
- TREES DESIGNATED FOR REMOVAL SHALL BE TAGGED BY CONTRACTOR AND APPROVED BY OWNER'S 8. REPRESENTATIVE PRIOR TO COMMENCEMENT OF CONSTRUCTION.
- 9. ANY EXISTING TREES NOT TAGGED FOR REMOVAL SHALL BE PROTECTED DURING CONSTRUCTION ACTIVITIES.
- 10. THE STORAGE OF MATERIALS AND EQUIPMENT WILL BE PERMITTED AT LOCATIONS APPROVED BY THE CITY OF SALEM OR OWNER'S REPRESENTATIVE. PROTECTION OF STORED MATERIALS AND EQUIPMENT SHALL BE THE SOLE **RESPONSIBILITY OF THE CONTRACTOR.**
- 11. STRIP & STORE EXISTING TOPSOIL FOR LATER REUSE WHERE APPROPRIATE, AND AS NOTED ON PLAN, WITH APPROPRIATE EROSION AND SEDIMENT CONTROLS. DO NOT STRIP EXISTING TOPSOIL WITHIN DRIP IRRIGATION ZONES.

#### TREE PROTECTION NOTES

- 1. CONTRACTOR SHALL PRESERVE AND PROTECT ALL TREES ON SITE UNLESS OTHERWISE NOTED.
- 2. TREE PROTECTION FENCING SHALL BE INSTALLED PRIOR TO THE COMMENCEMENT OF ANY SITE WORK AND SHALL REMAIN IN PLACE UNTIL SUBSTANTIAL COMPLETION IS ACCEPTED AND REMOVAL IS AUTHORIZED BY THE OWNER IN WRITING.
- 3. TREE PROTECTION FENCING SHALL BE MONITORED DAILY AND REPAIRED OR REPLACED IF DAMAGED.
- 4. CONTRACTOR MAY TEMPORARILY OPEN FENCE TO CONDUCT WORK SHOWN WITHIN TREE PROTECTION FENCING AREAS. UNDER NO CIRCUMSTANCES SHALL VEHICLES BE DRIVEN OR PARKED WITHIN FENCE LIMITS. FENCE SHALL BE REPLACED WHEN WORK IS COMPLETE OR AT THE END OF EACH DAY, WHICHEVER OCCURS FIRST. NO STORAGE OF MATERIALS WITH TREE PROTECTION. WORK WITHIN TREE PROTECTION TO BE COMPLETED USING HAND-TOOLS ONLY.
- 5. CONTRACTOR TO ACQUIRE APPROVAL FROM CITY OF SALEM ARBORIST PRIOR TO CUTTING ROOTS GREATER THAN 3-INCHES IN DIAMETER.
- 6. TREES IDENTIFIED FOR REMOVAL WITHIN THE CRITICAL ROOT ZONE OF TREES TO REMAIN SHALL BE REMOVED WITH CARE TO PROTECT ADJACENT TREES AND ROOTS. STUMPS SHALL BE GROUND MINIMUM 3-INCHES BELOW ADJACENT GRADE AND LEFT IN PLACE UNLESS THEY CONFLICT WITH SITE IMPROVEMENTS. CUT STUMPS SHALL HAVE NO EXPOSURE ABOVE FINISH GRADE.
- 7. TREES IDENTIFIED FOR REMOVAL OUTSIDE THE DRIPLINE OF OTHER TREES SHALL HAVE STUMPS GROUND TO A MINIMUM OF 3-INCHES BELOW GRADE AND/OR HAVE ROOT BALLS REMOVED AND LARGE ROOTS CUT TO FACILITATE SITE DEVELOPMENT. CONTRACTOR SHALL NOT REMOVE THE ROOTS OF ANY TREES WITHIN THE THE CRITICAL ROOT ZONE OF TREE TO REMAIN WITHOUT PRIOR WRITTEN APPROVAL OF THE CITY OF SALEM ARBORIST.
- 8. CONTRACTOR SHALL PRESERVE ON SITE LOGS GREATER THAN 12-INCH DBH AND 4-FOOT LENGTH FOR REUSE AS AS DESIRE LINE DECOMMISSIONING MATERIAL AS APPROVED BY OWNER'S REPRESENTATIVE.
- 9. PRIOR TO START OF CONSTRUCTION CONTRACTOR SHALL INSTALL TREE PROTECTION FENCING AND SET UP INSPECTION WITH CITY OF SALEM ARBORIST TO VERIFY IT HAS BEEN INSTALLED.

**DEMOLITION KEYNOTES** (NOT ALL NOTES APPEAR ON EACH SHEET)

REMOVE CONCRETE BENCH PAD

### DEMOLITION LEGEND

|         | CLEAR AND GRUB, NO HEAVY EQUIPMENT.<br>PROTECT (E) TREE ROOTS |
|---------|---------------------------------------------------------------|
|         | INVASIVE PLANT REMOVAL AREA                                   |
| <b></b> | TREE PROTECTION FENCE<br>CONSTRUCTION FENCE                   |
|         |                                                               |

#### **TREE DEMOLITION & PROTECTION LEGEND**

TREE PROPOSED FOR DEMOLITION TREE TO REMAIN

**PROTECTION KEYNOTES** (NOT ALL NOTES APPEAR ON EACH SHEET)

- 1 PROTECT IN PLACE CONCRETE/ASPHALT PAVING
- 2 PROTECT IN PLACE LITTLE LIBRARY & PAVERS
- 3 PROTECT IN PLACE INFORMATION BOARD
- 4 PROTECT IN PLACE GRAVEL PAVING
  - PROTECT IN PLACE PICNIC TABLE
  - PROTECT IN PLACE LIGHT POLE, TYP.
- 7 PROTECT IN PLACE UTILITIES, TYP.
- 8 PROTECT IN PLACE FENCE, TYP.
- Image: 9PROTECT IN PLACE STORM PIPE
- 10 PROTECT IN CURB AND GUTTER

SALVAGE KEYNOTES (NOT ALL NOTES APPEAR ON EACH SHEET)

SALVAGE BENCH, PROVIDE TO OWNER

1. SEE SHEET G4.0 FOR DEMOLITION AND TREE PROTECTION GENERAL NOTES.

2. SEE SHEET G1.0 FOR GENERAL PROJECT NOTES.

| ESA                                                                                                            |
|----------------------------------------------------------------------------------------------------------------|
| 819 SE MORRISON STREET,<br>STE. 310<br>PORTLAND, OR 97214<br>OFFICE - 503.274.2010<br>WWW.ESASSOC.COM          |
| STAMP<br>PRELIMINARY                                                                                           |
| NOT FOR<br>CONSTRUCTION                                                                                        |
| OWNER                                                                                                          |
| CITY OF Salem<br>AT YOUR SERVICE                                                                               |
|                                                                                                                |
| BAILEY<br>RIDGE PARK                                                                                           |
| TAXLOT NUMBER:<br>083W06CC13900                                                                                |
| PROJECT NAME                                                                                                   |
| REVISIONS<br># DATE DESCRIPTION                                                                                |
|                                                                                                                |
| DRAWN MFN/TTF<br>CHECKED MAC<br>APPROVED BY MAC                                                                |
| PROJECT # D202200371.02<br>ISSUE DATE JANUARY 2025<br>SCALE IS AS SHOWN WHEN<br>PLOTTED TO FULL SIZE (22"x34") |
| PHASE<br>30% CONSTRUCTION<br>DOCUMENTATION                                                                     |
| SHEET TITLE                                                                                                    |
| DEMOLITION & TREE<br>PROTECTION PLAN                                                                           |
| sheet number <b>G4.1</b>                                                                                       |
|                                                                                                                |

3. TREES PROPOSED FOR DEMOLITION ARE APPROXIMATE AND SUBJECT TO CHANGE WITH PLAN DEVELOPMENT.