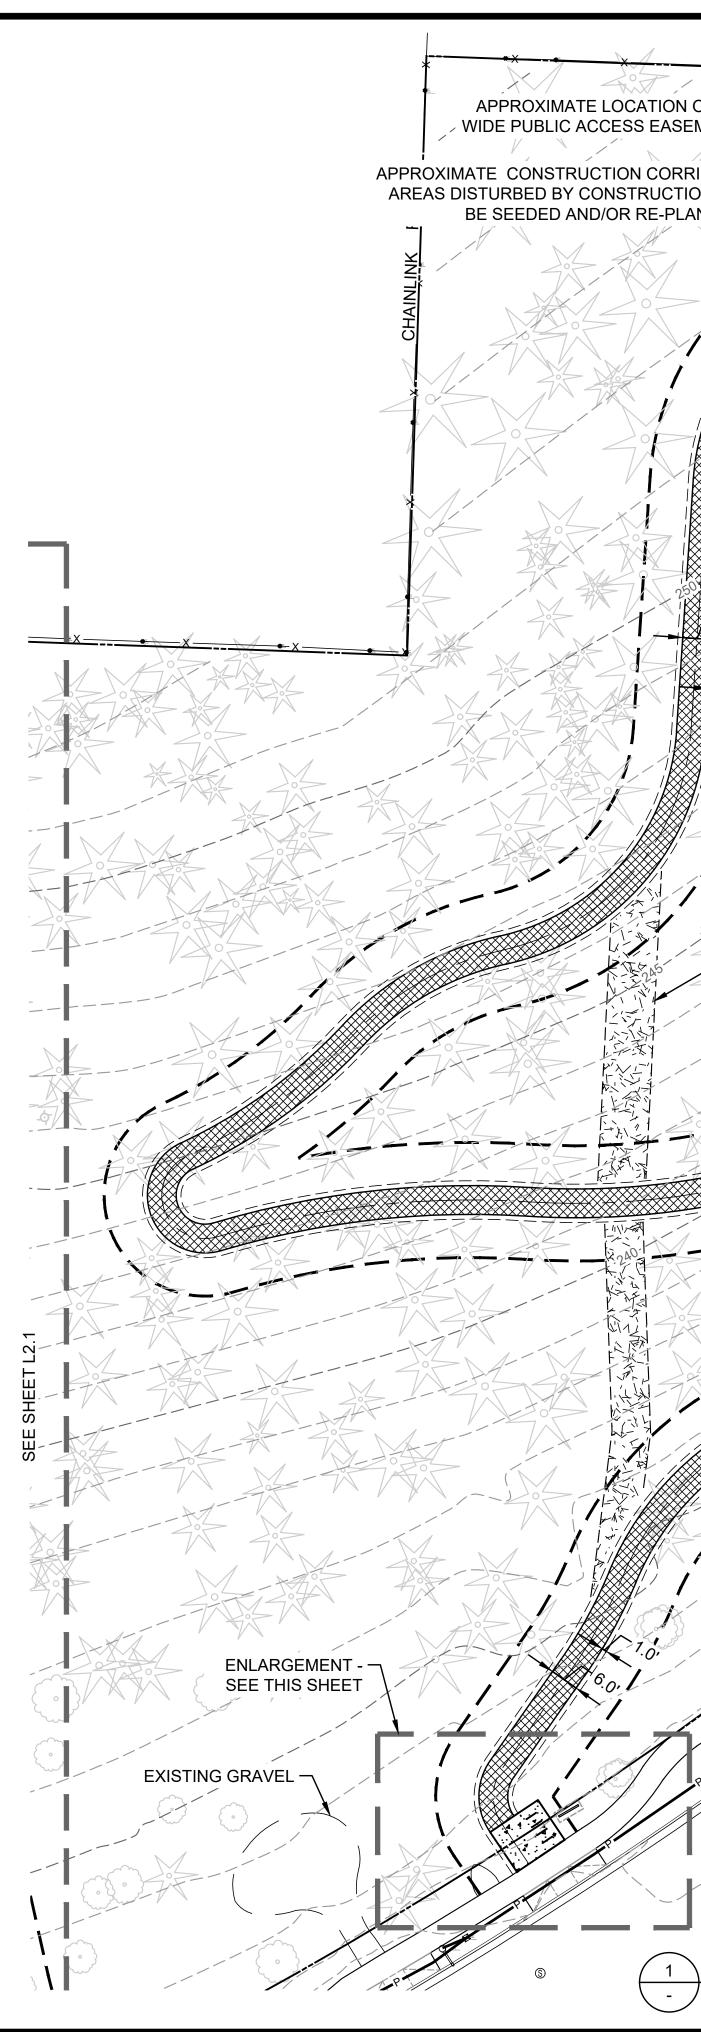

WIRE FENCE \_ \_ \_ \_ 50' STREAM -BUFFER EXISTING TOP OF SANK, TYP. – 50' WETLAND BUFFER - 50' STREAM BUFFER ) STRAW WATTLE, TYP. 🛶 C3.1  $\bigcirc$ - WETLAND APPROX. EXTENTS -OF GRADING, TYP. - CHAMBERS SWALE PROPOSED TEMPORARY CHAMBERS SWALE PRIMARY ACCESS ROUTE CROSSING OF CHAMBERS SWALE C3.1 SEDIMENT FENCE, TYP. -SEDIMENT FENCE FOR INLET PROTECTION WORK ADJACENT TO WETLAND IS LIMITED -TO PLANTING ONLY, SEE SHT L3.1 - 24" PVC CONSTRUCTION ACCESS, STAGING, AND TESC PLAN 1 -

### **TESC NOTES**

- 1. THE TESC PLAN IS A SUGGESTED LAYOUT. THE CONTRACTOR SHALL BE RESPONSIBLE FOR IMPLEMENTING ALL TEMPORARY EROSION CONTROL MEASURES. THE EROSION CONTROL MEASURES SHALL BE IN ACCORDANCE WITH ALL FEDERAL, STATE, AND LOCAL REQUIREMENTS. THE CONTRACTOR SHALL BE RESPONSIBLE FOR THE MAINTENANCE AND PERFORMANCE OF THE TEMPORARY EROSION CONTROL MEASURES THROUGHOUT THE DURATION OF THE PROJECT.
- 2. THE CONTRACTOR SHALL BE RESPONSIBLE FOR MANAGING CONSTRUCTION ACTIVITIES TO ENSURE THAT PUBLIC STREETS AND RIGHT-OF-WAYS ARE KEPT CLEAN OF MUD, DUST, AND DEBRIS. DUST ABATEMENT SHALL BE MAINTAINED BY ADEQUATE WATERING OF THE SITE BY THE CONTRACTOR OR OTHER APPLICABLE BMPS.
- 3. THE FINAL STAGING AND STOCKPILING AREAS SHALL BE SELECTED IN THE FIELD BY THE CONTRACTOR IN COORDINATION WITH THE CITY OF SALEM. NO STAGING ALLOWED WITHIN THE OHW OF CHAMBERS SWALE.
- 4. THE CONTRACTOR IS RESPONSIBLE FOR PROTECTING TREES AND THEIR ROOT SYSTEMS AS SHOWN IN THESE PLANS. THE CONTRACTOR SHALL BEAR ALL COSTS FOR DAMAGE OR REMOVAL OF TREES TO THE APPROVAL OF THE OWNER.