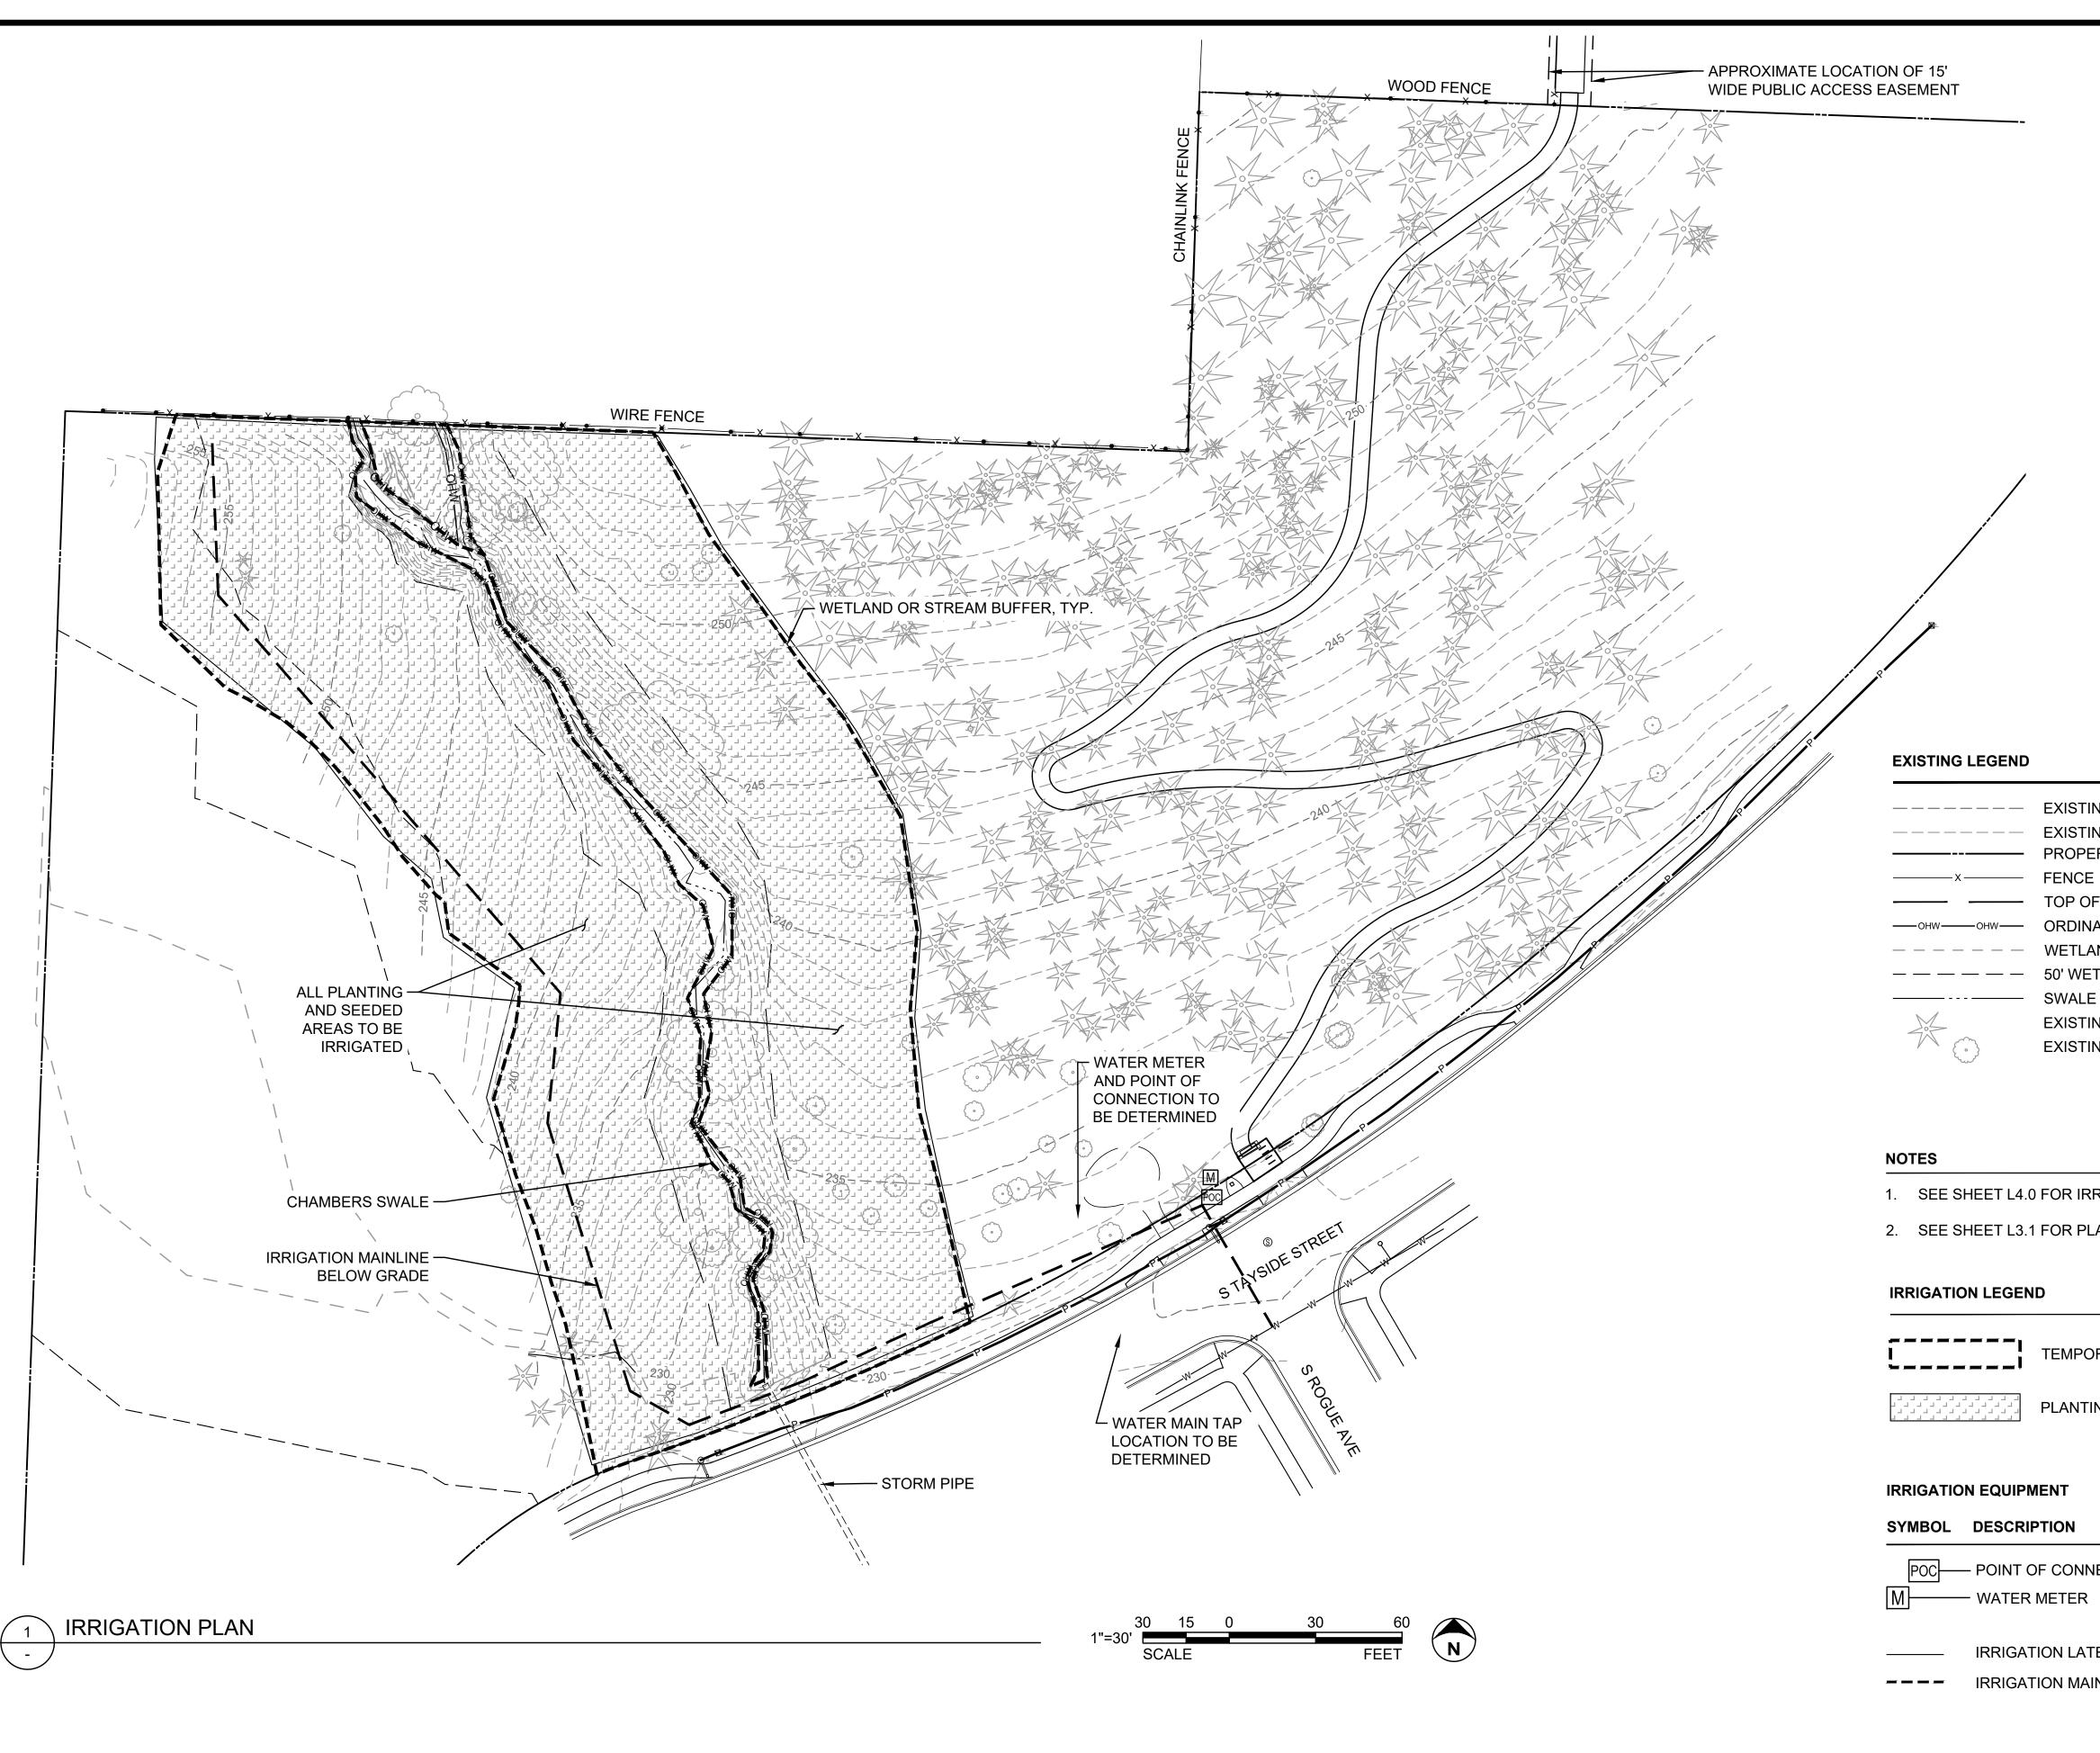

#### **EXISTING LEGEND**

|         |             | EXISTING MAJOR   |
|---------|-------------|------------------|
|         |             | EXISTING MINOR ( |
|         |             | PROPERTY LINE    |
| X       |             | FENCE            |
|         |             | TOP OF BANK      |
| —онw——о | HW          | ORDINARY HIGH V  |
|         |             | WETLAND          |
| ·       |             | 50' WETLAND OR S |
|         |             | SWALE CENTERLI   |
|         |             | EXISTING CONIFE  |
|         | <pre></pre> | EXISTING DECIDU  |
|         |             |                  |

#### **GRADING LEGEND**

|                         | WORK LIMIT LINE  |
|-------------------------|------------------|
| <b>—</b> 245 <b>—</b> • | PROPOSED MAJOR   |
| <b>—</b> 241 <b>—</b>   | PROPOSED MINOR   |
| <u>GB</u>               | GRADE BREAK      |
|                         | SPOT ELEVATION - |
| — XX (XXX.XX)           | SPOT ELEVATION - |
| <u>X.X%</u>             | SLOPE            |
| $\mathbf{}$             | MATCH ELEVATION  |
|                         |                  |

#### **GRADING ABBREVIATIONS**

| FS   | FINISH SURFACE ELE |
|------|--------------------|
| FG   | FINISH GRADE ELEV. |
| ТС   | TOP OF CURB ELEV.  |
| TF   | TOP OF FOOTING EL  |
| BC   | BOTTOM OF CURB E   |
| TW   | TOP OF WALL ELEV.  |
| BW   | BOTTOM OF WALL EI  |
| GB   | GRADE BREAK        |
| HP   | HIGH POINT         |
| LP   | LOW POINT          |
| TS   | TOP OF SLOPE       |
| BS   | BOTTOM OF SLOPE    |
| (EG) | EXISTING GRADE     |
|      |                    |