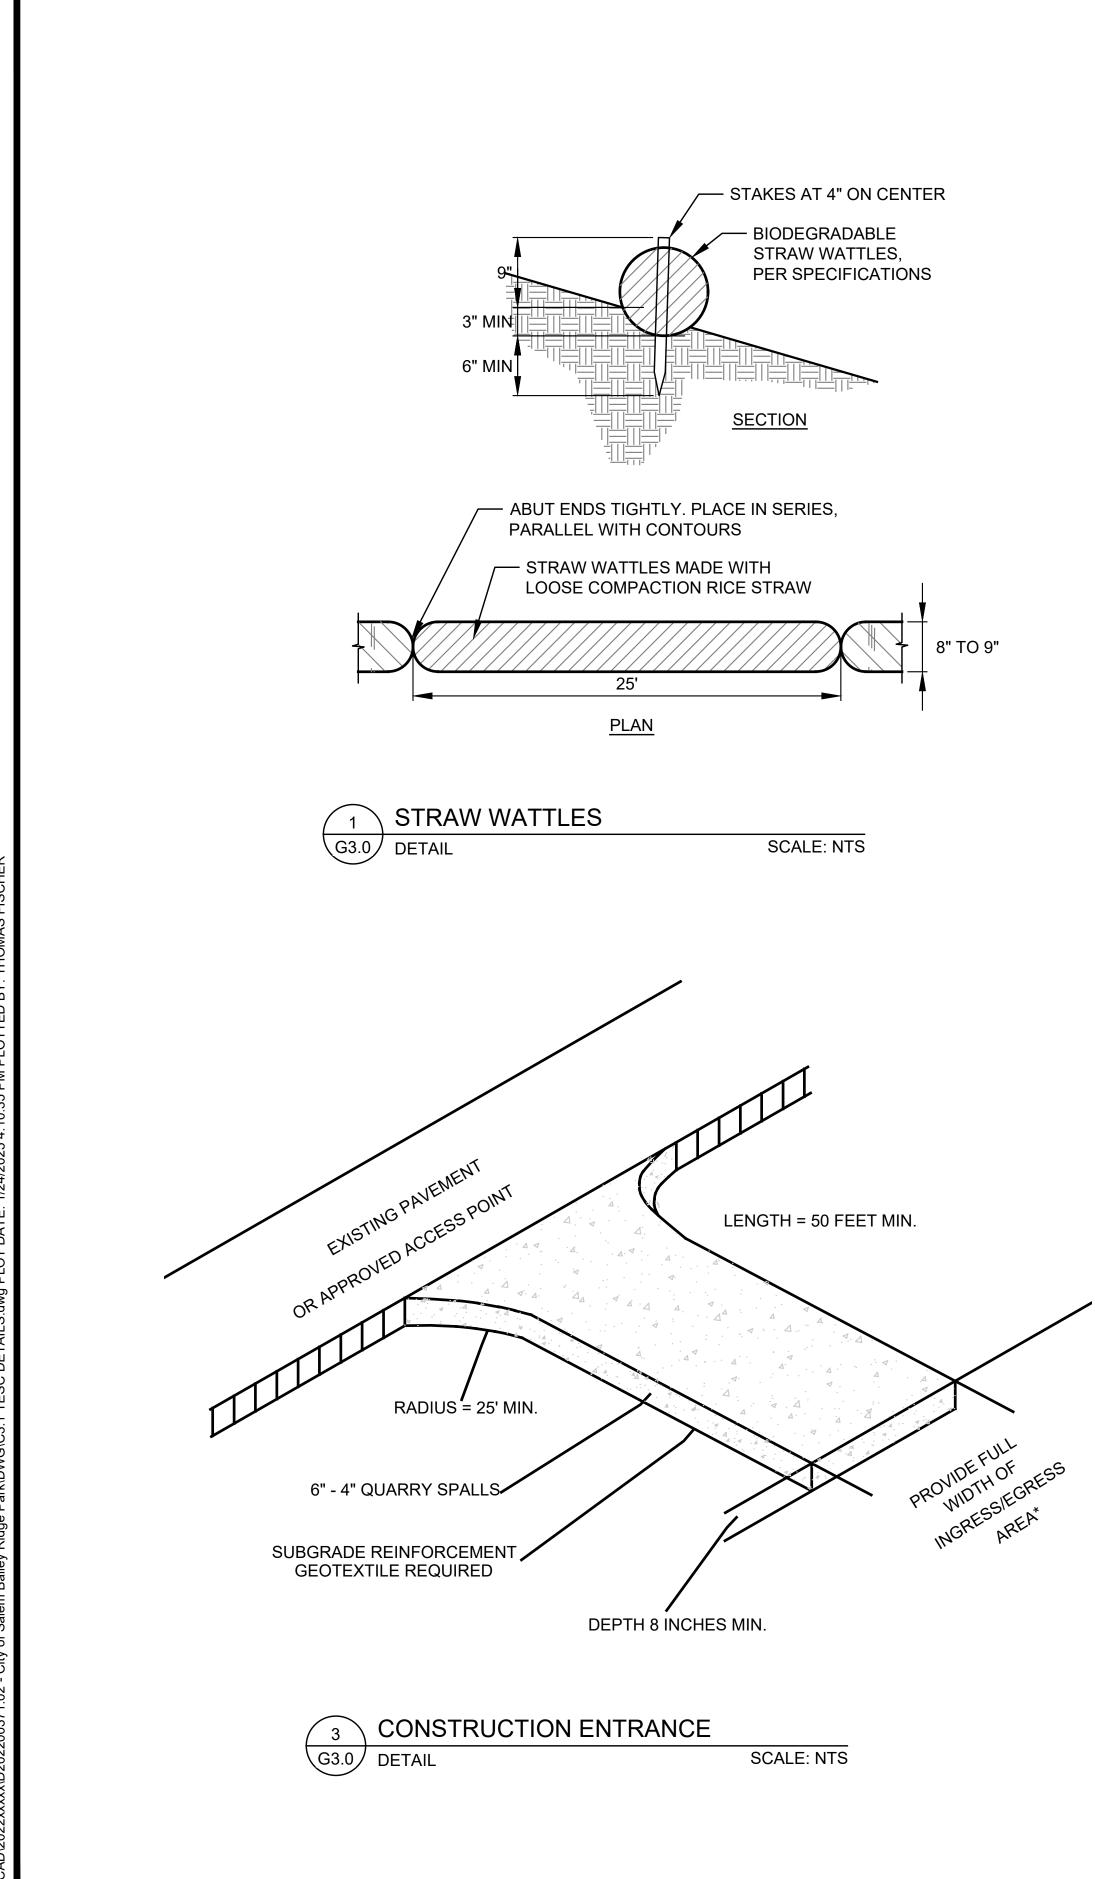

### **TESC NOTES**

- 1. THE TESC PLAN IS A SUGGESTED LAYOUT. THE CONTRACTOR SHALL BE RESPONSIBLE FOR IMPLEMENTING ALL TEMPORARY EROSION CONTROL MEASURES. THE EROSION CONTROL MEASURES SHALL BE IN ACCORDANCE WITH ALL FEDERAL, STATE, AND LOCAL REQUIREMENTS. THE CONTRACTOR SHALL BE RESPONSIBLE FOR THE MAINTENANCE AND PERFORMANCE OF THE TEMPORARY EROSION CONTROL MEASURES THROUGHOUT THE DURATION OF THE PROJECT.
- 2. THE CONTRACTOR SHALL BE RESPONSIBLE FOR MANAGING CONSTRUCTION ACTIVITIES TO ENSURE THAT PUBLIC STREETS AND RIGHT-OF-WAYS ARE KEPT CLEAN OF MUD, DUST, AND DEBRIS. DUST ABATEMENT SHALL BE MAINTAINED BY ADEQUATE WATERING OF THE SITE BY THE CONTRACTOR OR OTHER APPLICABLE BMPS.
- 3. THE FINAL STAGING AND STOCKPILING AREAS SHALL BE SELECTED IN THE FIELD BY THE CONTRACTOR IN COORDINATION WITH THE CITY OF SALEM. NO STAGING ALLOWED WITHIN THE OHW OF CHAMBERS SWALE.
- 4. THE CONTRACTOR IS RESPONSIBLE FOR PROTECTING TREES AND THEIR ROOT SYSTEMS AS SHOWN IN THESE PLANS. THE CONTRACTOR SHALL BEAR ALL COSTS FOR DAMAGE OR REMOVAL OF TREES TO THE APPROVAL OF THE OWNER.