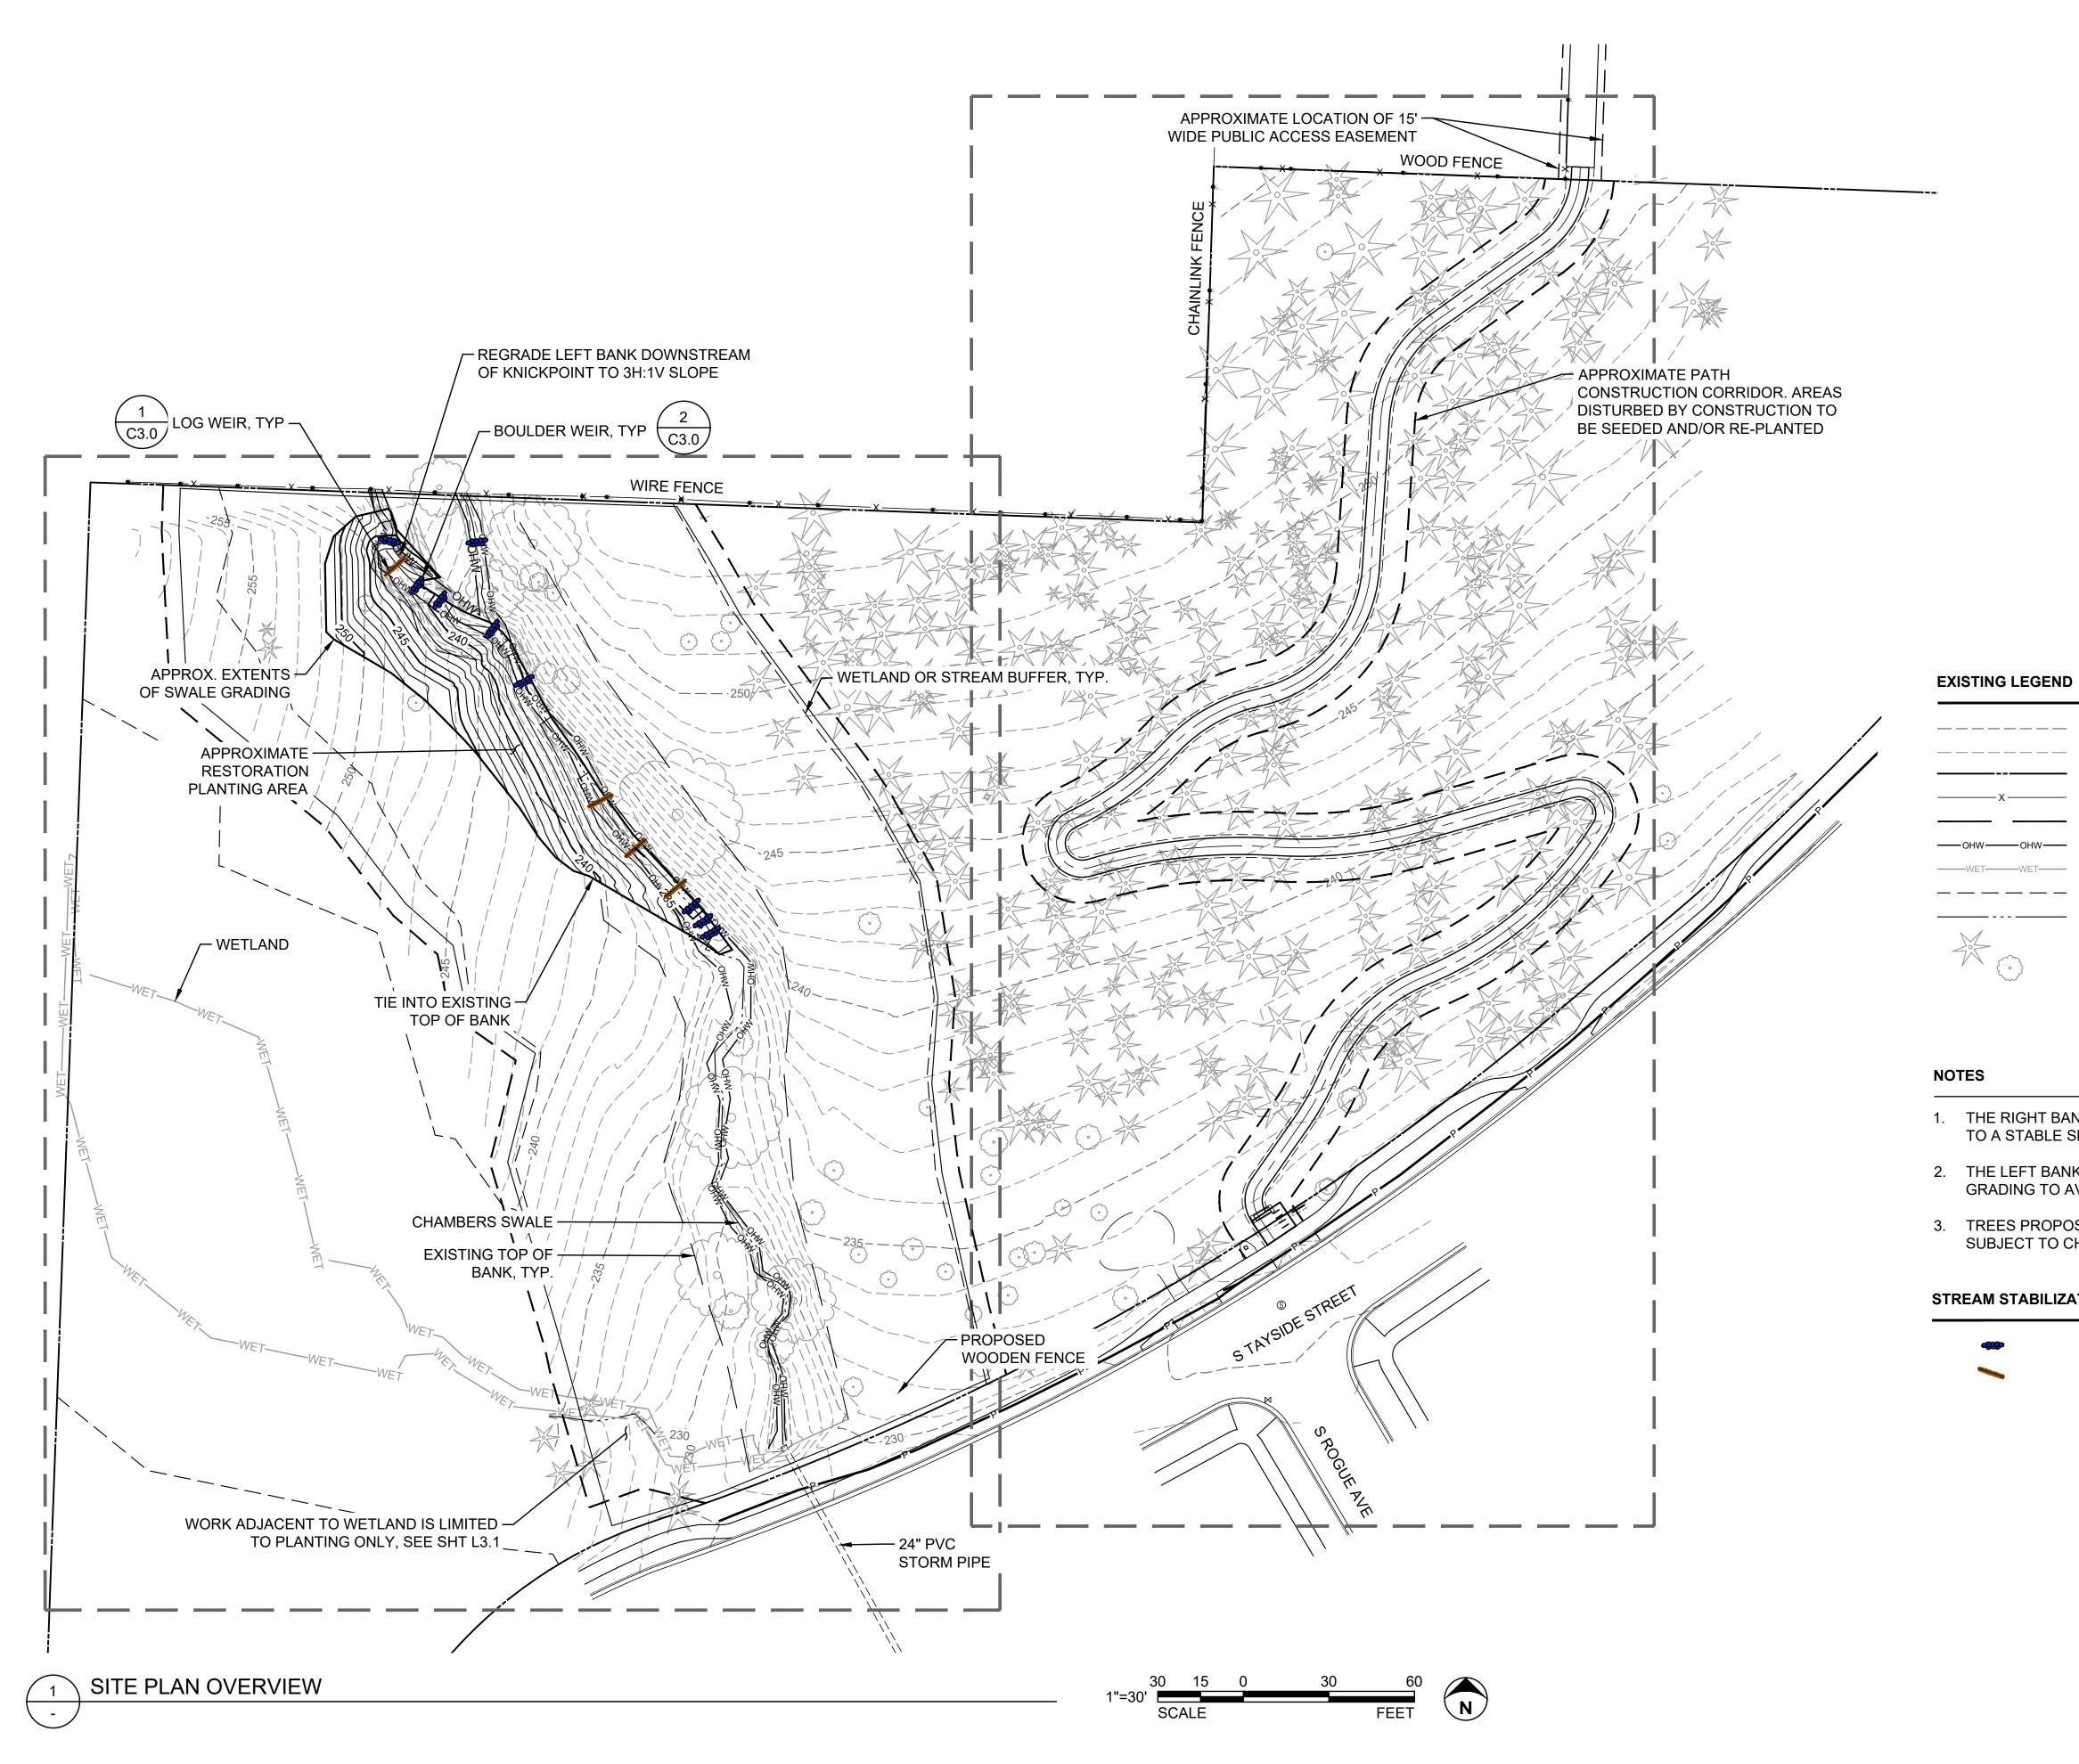

1. THE RIGHT BANK OF CHAMBERS SWALE SHALL BE REGRADED TO A STABLE SLOPE OF 3 HORIZONTAL TO 1 VERTICAL.

2. THE LEFT BANK OF CHAMBERS SWALE WILL UNDERGO MINIMAL GRADING TO AVOID DISTURBING ESTABLISHED TREES.

3. TREES PROPOSED FOR DEMOLITION ARE APPROXIMATE AND SUBJECT TO CHANGE WITH PLAN DEVELOPMENT.

### STREAM STABILIZATION LEGEND

BOULDER WEIR LOG WEIR

| ESA                                                                                                   |
|-------------------------------------------------------------------------------------------------------|
| 819 SE MORRISON STREET,<br>STE. 310<br>PORTLAND, OR 97214<br>OFFICE - 503.274.2010<br>WWW.ESASSOC.COM |
| STAMP<br>PRELIMINARY                                                                                  |
| -<br>NOT FOR<br>CONSTRUCTION                                                                          |
| OWNER                                                                                                 |
| CITY OF Salem<br>AT YOUR SERVICE                                                                      |
|                                                                                                       |
| BAILEY<br>RIDGE PARK                                                                                  |
| TAXLOT NUMBER:<br>083W06CC13900                                                                       |
| PROJECT NAME                                                                                          |
| REVISIONS<br># DATE DESCRIPTION                                                                       |
|                                                                                                       |
| DRAWN MFN/TTF<br>CHECKED MAC<br>APPROVED BY MAC                                                       |
| PROJECT # D202200371.02                                                                               |
| ISSUE DATE JANUARY 2025<br>SCALE IS AS SHOWN WHEN<br>PLOTTED TO FULL SIZE (22"x34")                   |
| PHASE<br>30% CONSTRUCTION<br>DOCUMENTATION<br>SHEET TITLE                                             |
| SITE PLAN                                                                                             |
|                                                                                                       |
| SHEET NUMBER                                                                                          |
| sheet number <b>C1.0</b>                                                                              |