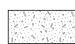

## MULTIFAMILY LANDSCAPE REQUIREMENTS

SITE AREA SQUARE FOOTAGE (SF): 272,890 SF (EXCLUDES DEDICATED ROW) 1 TREE PER 2000 SF GROSS AREA = 137 TREES PROPOSED = 182 (DOES NOT INCLUDE 36 STREET TREES ON SNOWLINE ST.)

TOTAL REMOVED EXISTING TREES = 34 TREES 2:1 REPLACEMENT TREES = 68 TREES PROVIDED SHADE / EVERGREEN TREES = 133 TREES

SETBACKS: 10' TYPE C LANDSCAPE

BVILDING PERIMETER: 1 TREE (10 UNITS) PER 60 LF OF BUILDING WALL (WITHIN 25' OF BUILDING) 1 SHRUB (1 PLANT UNIT) PER 15 LF 2 PLANT UNITS AT ENTRY WAYS

PARKING: 1 CANOPY TREE PER 50 FEET OF PARKING PERIMETER (WITHIN 10' OF PARKING PERIMETER)

40% PARKING LOT TREE CANOPY REQUIREMENTS SEE SHEET L1.4.

## LEGEND:

LANDSCAPE BOULDERS, 1'-3' DIA.

2"-6" ROUND ROCK, GRAY, 6" DEPTH

STORMWATER FACILITY

## GENERAL NOTES:

- 1. DRAWINGS ARE PRELIMINARY, NOT FOR CONSTRUCTION OR BIDDING.
- 2. SEE ARCHITECTURAL DRAWINGS FOR SITE PLAN AND AREA CALCULATIONS.
- 3. SEE CIVIL DRAWINGS FOR GRADING, UTILITIES, AND STORMWATER INFORMATION.
- 4. PLANTS TO BE SIZED ACCORDING TO SALEM REQUIREMENTS FOR GENERAL PLANTING.
- STORMWATER FACILITY PLANTINGS TO FOLLOW SALEM STORMWATER PLANTING REQUIREMENTS. PLANTS TO BE SELECTED FROM APPROVED PLANT LIST.
- STREET TREES TO BE SELECTED FROM SALEM APPROVED STREET TREE LIST FOR TREES IN PLANTERS 8' OR WIDER.
- 8. PRELIMINARY PLANT SCHEDVLE SHEET L1.1.
- 9. TREE CANOPY PLAN SEE SHEET L1.4.
- 10. LANDSCAPE TO BE IRRIGATED BY AN AUTOMATIC UNDERGROUND SYSTEM DESIGNED BY THE LANDSCAPE ARCHITECT.