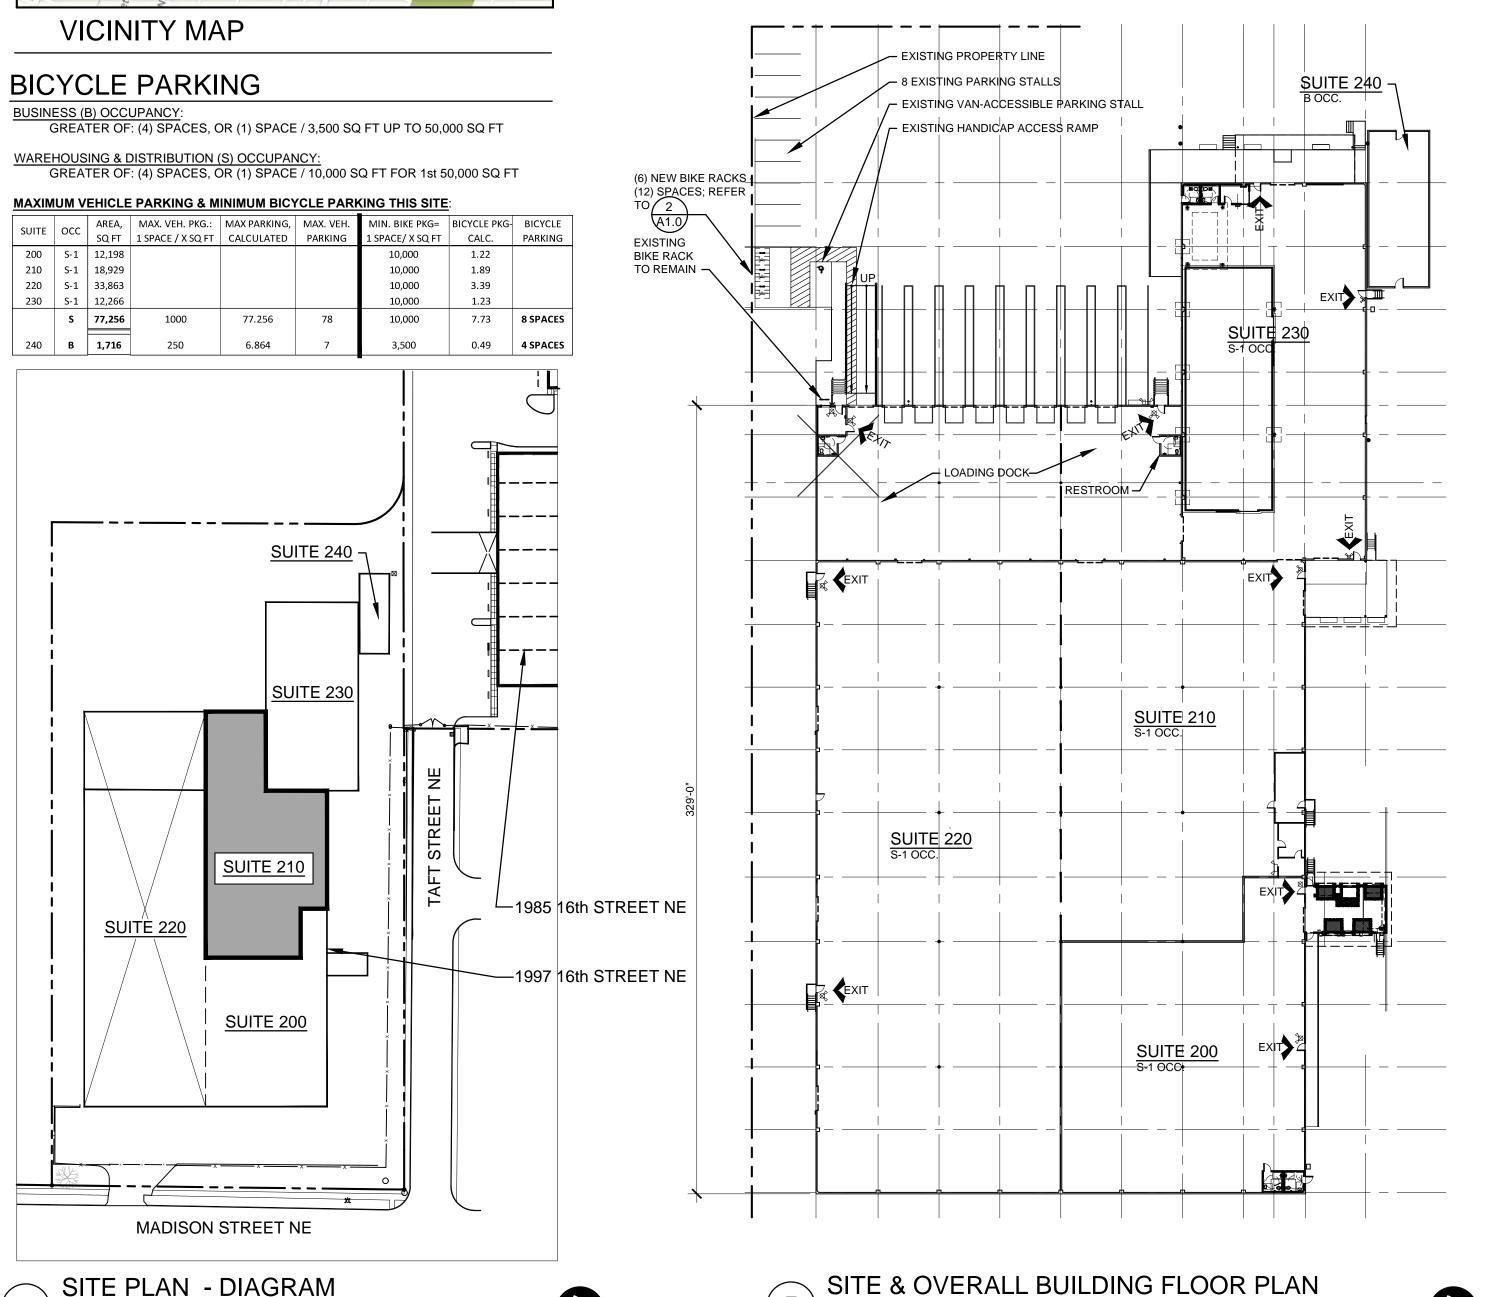

## KEYSTONE RESOURCES LLC

1997 16th STREET NE, SALEM, OREGON 97301

**SUITE 210 - OCCUPANCY PERMIT - SCENIC FRUIT CO.** SUITE 220 - OCCUPANCY PERMIT - EMPWR USA, INC. SUITE 240 - OCCUPANCY PERMIT - IDEAL SUSHI SUPPLY CO. SUITE

"SEPARATE FACILITIES SHALL NOT BE REQUIRED WHERE

THE OPERATIONAL NEEDS OF A FACILITY NECESSITATE

OTHER APPROVED CONFIGURATIONS. "

EXISTING LEASE SPACE... NO WORK REQUIRED. THIS DRAWING SET FOR OCCUPANCY PERMIT ONLY.

1 2" DIA. SCHEDULE 40 PIPE WITH EMBEDDED ANCHOR MOUNT, POWDER COAT FINISH EXISTING ASPHALT OR CONCRETE TO REMAIN, UNLESS NOTED OTHERWISE NEW 3/8" GALV. PLATE WELDED TO PIPE AND GALV. ANCHOR BOLTS, ANCHOR PER MFGR

**BIKE RACK ANCHORAGE DETAIL** SCALE: 3/4" = 1'-0"

NOTE: REFER TO DETAIL 1 FOR RACK CONSTRUCTION AND INSTALLATION.

**BIKE RACK PLAN DETAIL** 

**SUITE 210 - JOB # 2024.0053** SUITE 220 - JOB # 2024.0051 SUITE 240 - JOB # 2024.0054

## **SHEET INDEX**

A1.0 TITLE SHEET, CODE REVIEW, SITE PLAN & DETAILS

## **BUILDING TENANTS**

| SUITE 200 | EMPWR USA, INC.       |
|-----------|-----------------------|
| SUITE 210 | SCENIC FRUIT CO.      |
| SUITE 220 | EMPWR USA, INC.       |
| SUITE 230 | IDEAL SUSHI SUPPLY CO |
| SHITE 240 | IDEAL SUSHI SUPPLY CO |

SCALE: 1" = 40'-0"

M

SCALE: 1" = 80'-0"

In the event conflicts are discovered between the original signed and sealed documents prepared by the Architects and/or their Consultants, and any copy of the documents transmitted by mail, fax, electronically or otherwise, the original signed and sealed documents shall govern.