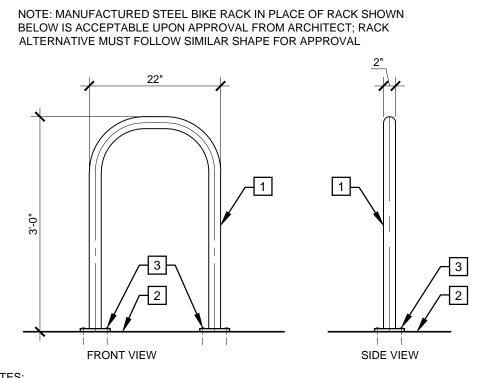

1 2" DIA. SCHEDULE 40 PIPE WITH EMBEDDED ANCHOR MOUNT, POWDER COAT FINISH EXISTING ASPHALT OR CONCRETE TO REMAIN, UNLESS NOTED OTHERWISE NEW 3/8" GALV. PLATE WELDED TO PIPE AND GALV. ANCHOR BOLTS, ANCHOR PER MFGR

**BIKE RACK ANCHORAGE DETAIL** SCALE: 3/4" = 1'-0"

NOTE: REFER TO DETAIL 1 FOR RACK CONSTRUCTION AND INSTALLATION.

**BIKE RACK PLAN DETAIL** 

**SUITE 210 - JOB # 2024.0053** SUITE 220 - JOB # 2024.0051 SUITE 240 - JOB # 2024.0054