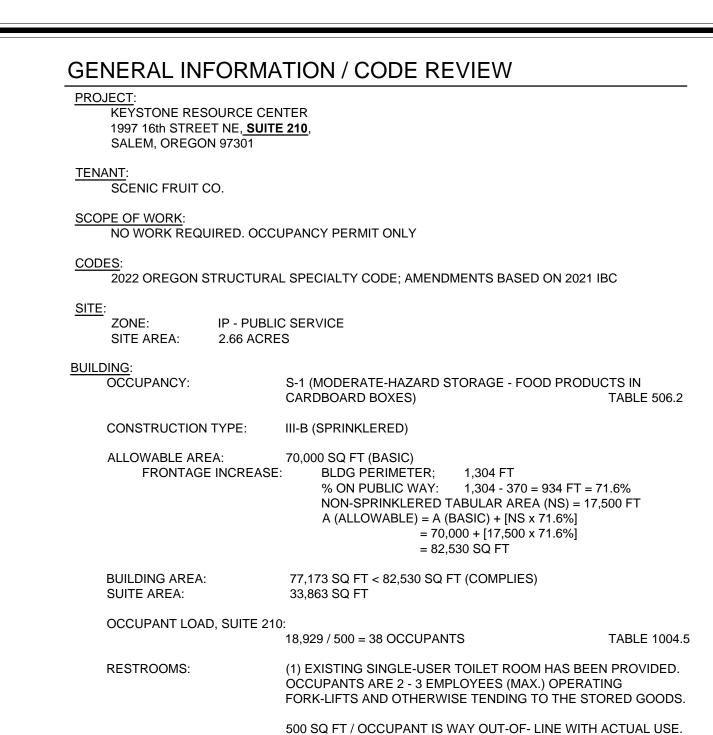

## KEYSTONE RESOURCES LLC

1997 16th STREET NE, SALEM, OREGON 97301

**SUITE 210 - OCCUPANCY PERMIT - SCENIC FRUIT CO.** SUITE 220 - OCCUPANCY PERMIT - EMPWR USA, INC. SUITE 240 - OCCUPANCY PERMIT - IDEAL SUSHI SUPPLY CO. SUITE



"SEPARATE FACILITIES SHALL NOT BE REQUIRED WHERE

THE OPERATIONAL NEEDS OF A FACILITY NECESSITATE

OTHER APPROVED CONFIGURATIONS. "

EXISTING LEASE SPACE... NO WORK REQUIRED. THIS DRAWING SET FOR OCCUPANCY PERMIT ONLY.



1 2" DIA. SCHEDULE 40 PIPE WITH EMBEDDED ANCHOR MOUNT, POWDER COAT FINISH EXISTING ASPHALT OR CONCRETE TO REMAIN, UNLESS NOTED OTHERWISE NEW 3/8" GALV. PLATE WELDED TO PIPE AND GALV. ANCHOR BOLTS, ANCHOR PER MFGR

**BIKE RACK ANCHORAGE DETAIL** SCALE: 3/4" = 1'-0"



NOTE: REFER TO DETAIL 1 FOR RACK CONSTRUCTION AND INSTALLATION.

**BIKE RACK PLAN DETAIL** 



**SUITE 210 - JOB # 2024.0053** SUITE 220 - JOB # 2024.0051 SUITE 240 - JOB # 2024.0054

## **DESIGN TEAM**

OWNER:
KEYSTONE RESOURCES LLC PO BOX 4082 SALEM, OR 97302

AC + CO ARCHITECTURE I COMMUNITY 1100 LIBERTY