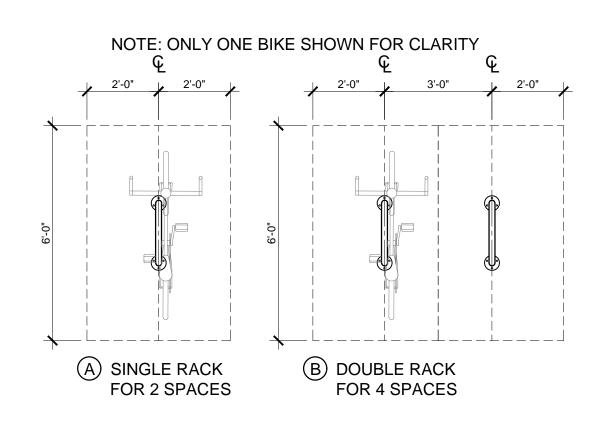

**BIKE RACK ANCHORAGE DETAIL** SCALE: 3/4" = 1'-0"

NOTE: REFER TO DETAIL 1 FOR RACK CONSTRUCTION AND INSTALLATION.

**BIKE RACK PLAN DETAIL** 

**SUITE 210 - JOB # 2024.0053** SUITE 220 - JOB # 2024.0051 SUITE 240 - JOB # 2024.0054