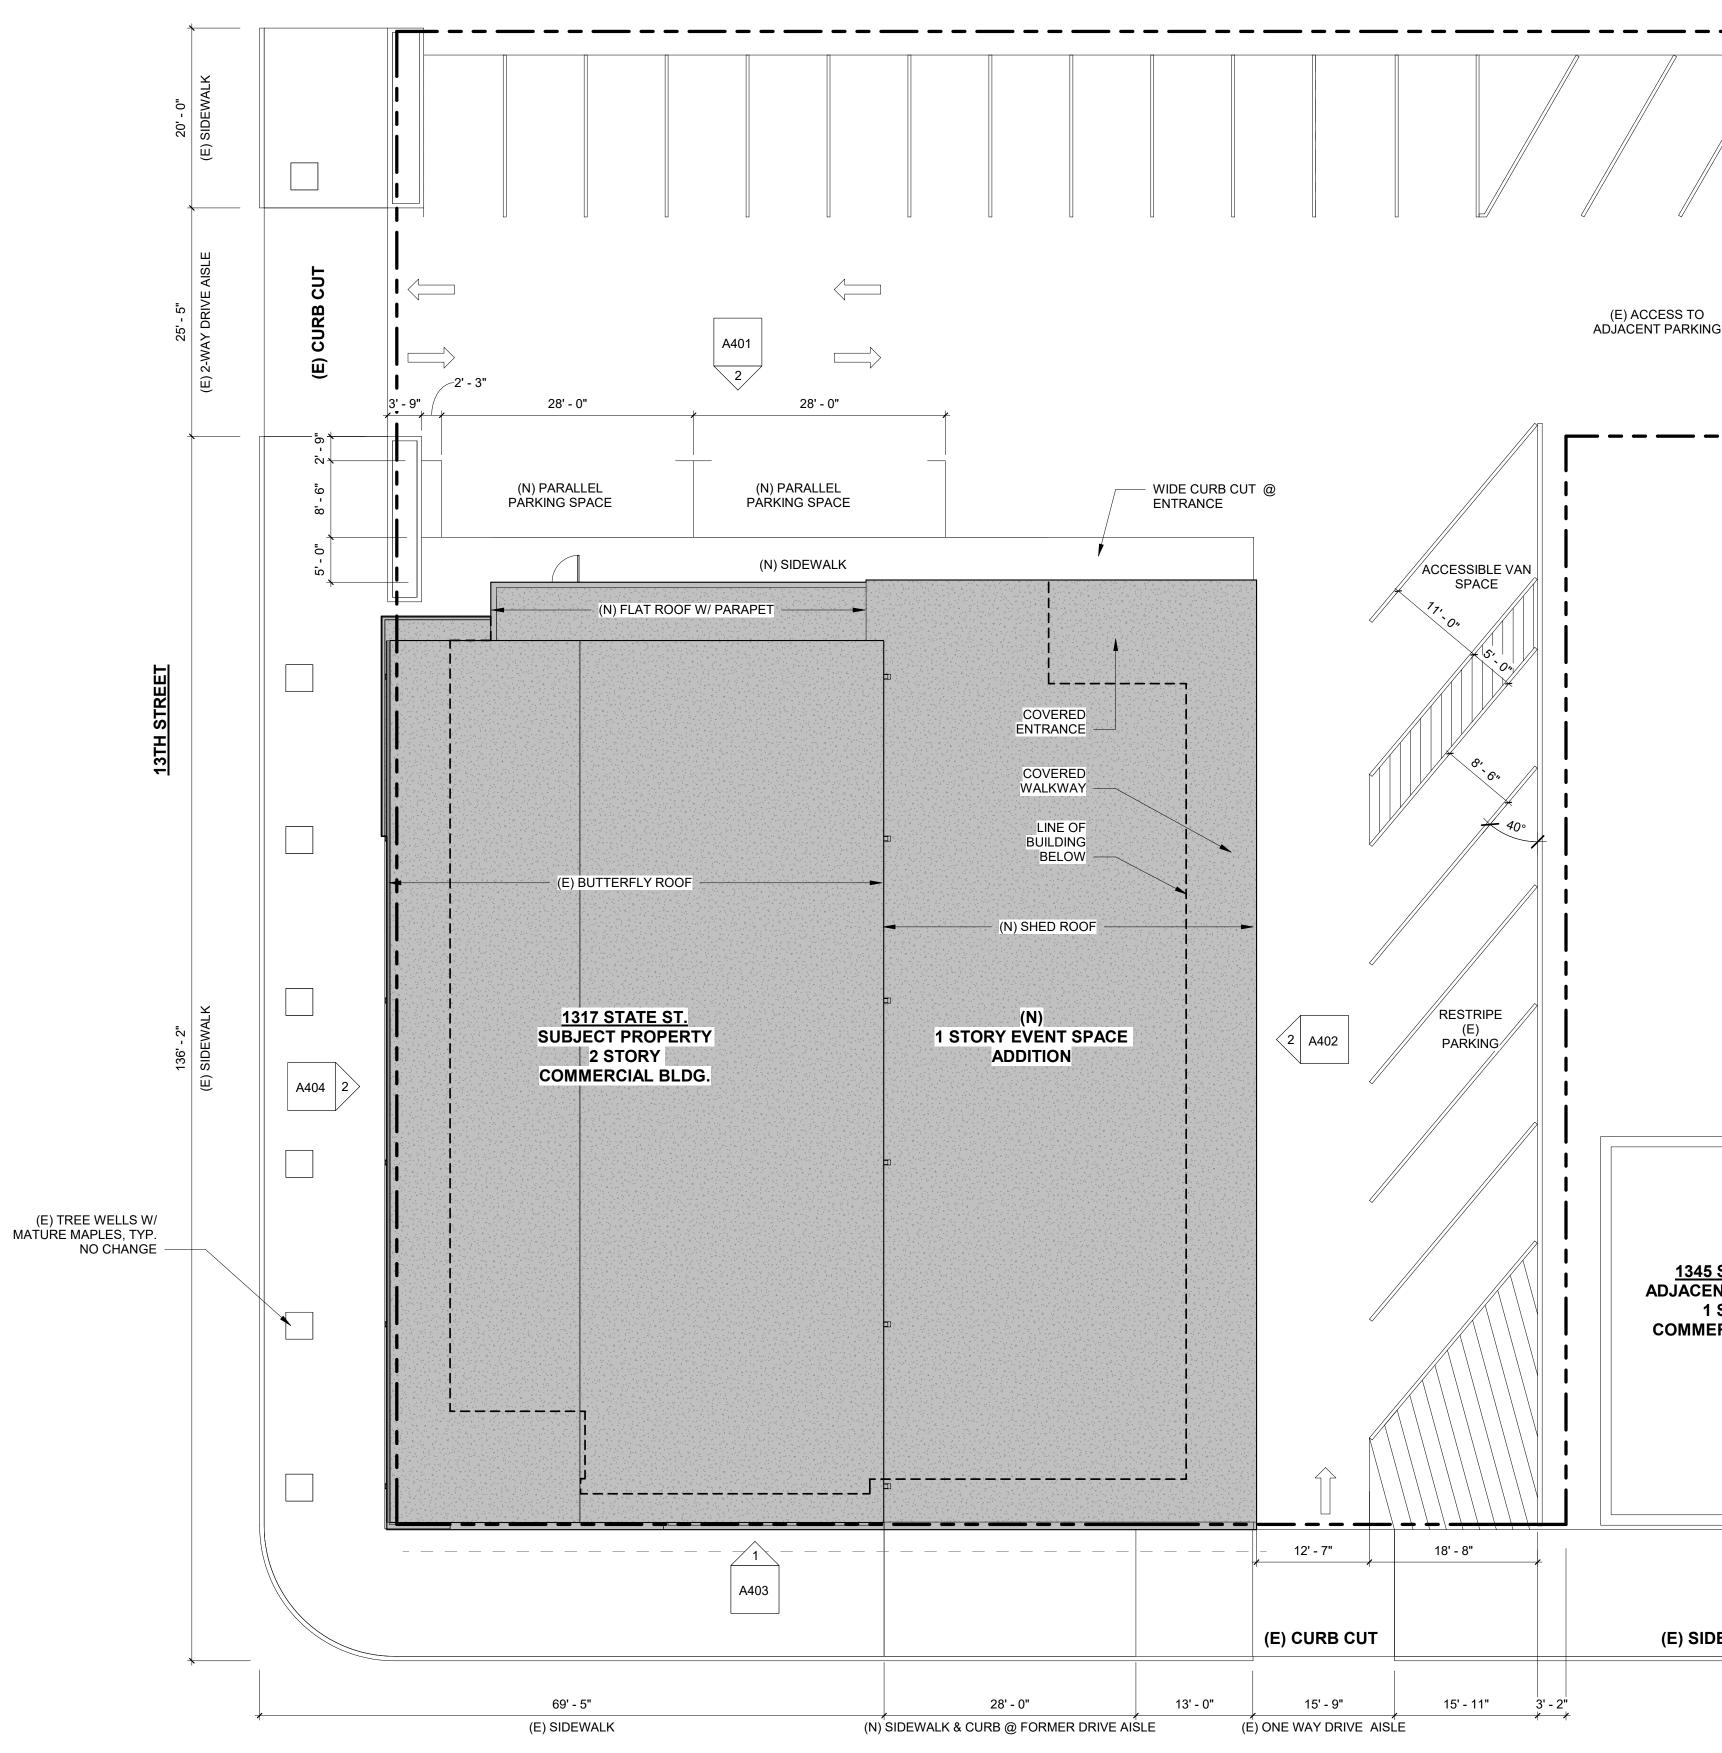

1 PROPOSED SITE PLAN 3/32" = 1'-0"

STATE STREET

| NG                                                     |  |                                                                                                                                                     |                         |
|--------------------------------------------------------|--|-----------------------------------------------------------------------------------------------------------------------------------------------------|-------------------------|
|                                                        |  | COMMERCIAL ADDITON<br>Paulina's Bridal & Quinceaneras<br>1317 State Street, Salem, OR 97301                                                         |                         |
|                                                        |  | Copyright © 2024 Sky Lan<br>and written material appear<br>original work of the Archited<br>duplicated, used, disclosed<br>consent of the designer. | AR<br>DURCHSLAG<br>1328 |
| S STATE ST.<br>ENT PROPERTY<br>I STORY<br>ERCIAL BLDG. |  | No. Descripti   SITE PLAN REVII                                                                                                                     | on Date                 |
| DEWALK                                                 |  |                                                                                                                                                     |                         |
|                                                        |  | PROPOSED S                                                                                                                                          |                         |