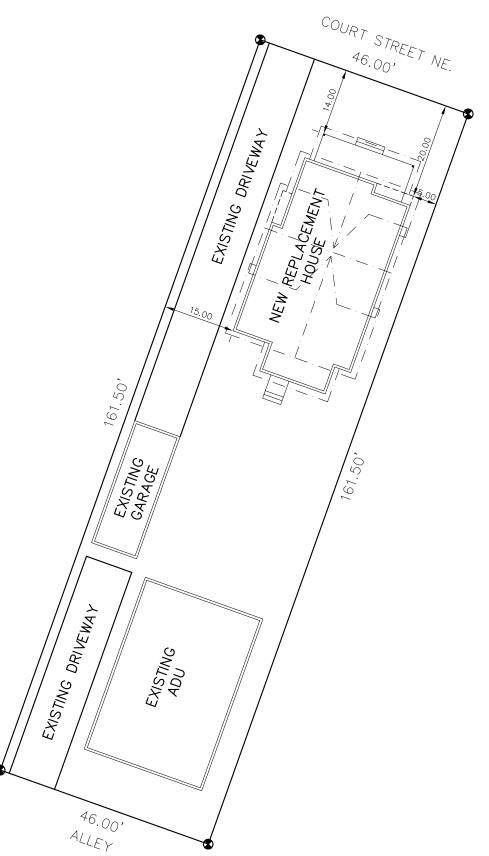

# SITE PLAN

1"=20'

| SITE | PLAN          |
|------|---------------|
| 1598 | COURT ST. NF. |

SALEM, OR 97301 SCALE: 1" = 20.00'

| SUBDIVISION:         | LOT: BLK: |
|----------------------|-----------|
| NAME:                | PH. #     |
| ADDRESS:             | CDA:      |
| ASBUILT #            | MAP #     |
| STORM DRAINAGE:      |           |
| WATER SERVICE LEVEL: | CODE: PS: |
| SIDEWALK:            |           |

APPROVAL STAMPS

\* CONTRACTOR TO VERIFY ALL DIMENSIONS IN FIELD\*

\* ALL UTILITY LOCATIONS ARE TO BE DETERMINED BY CONTRACTOR.\*

\* ALL PROPERTY ELEVATIONS
ARE TO BE DETERMINED BY CONTRACTOR.\*