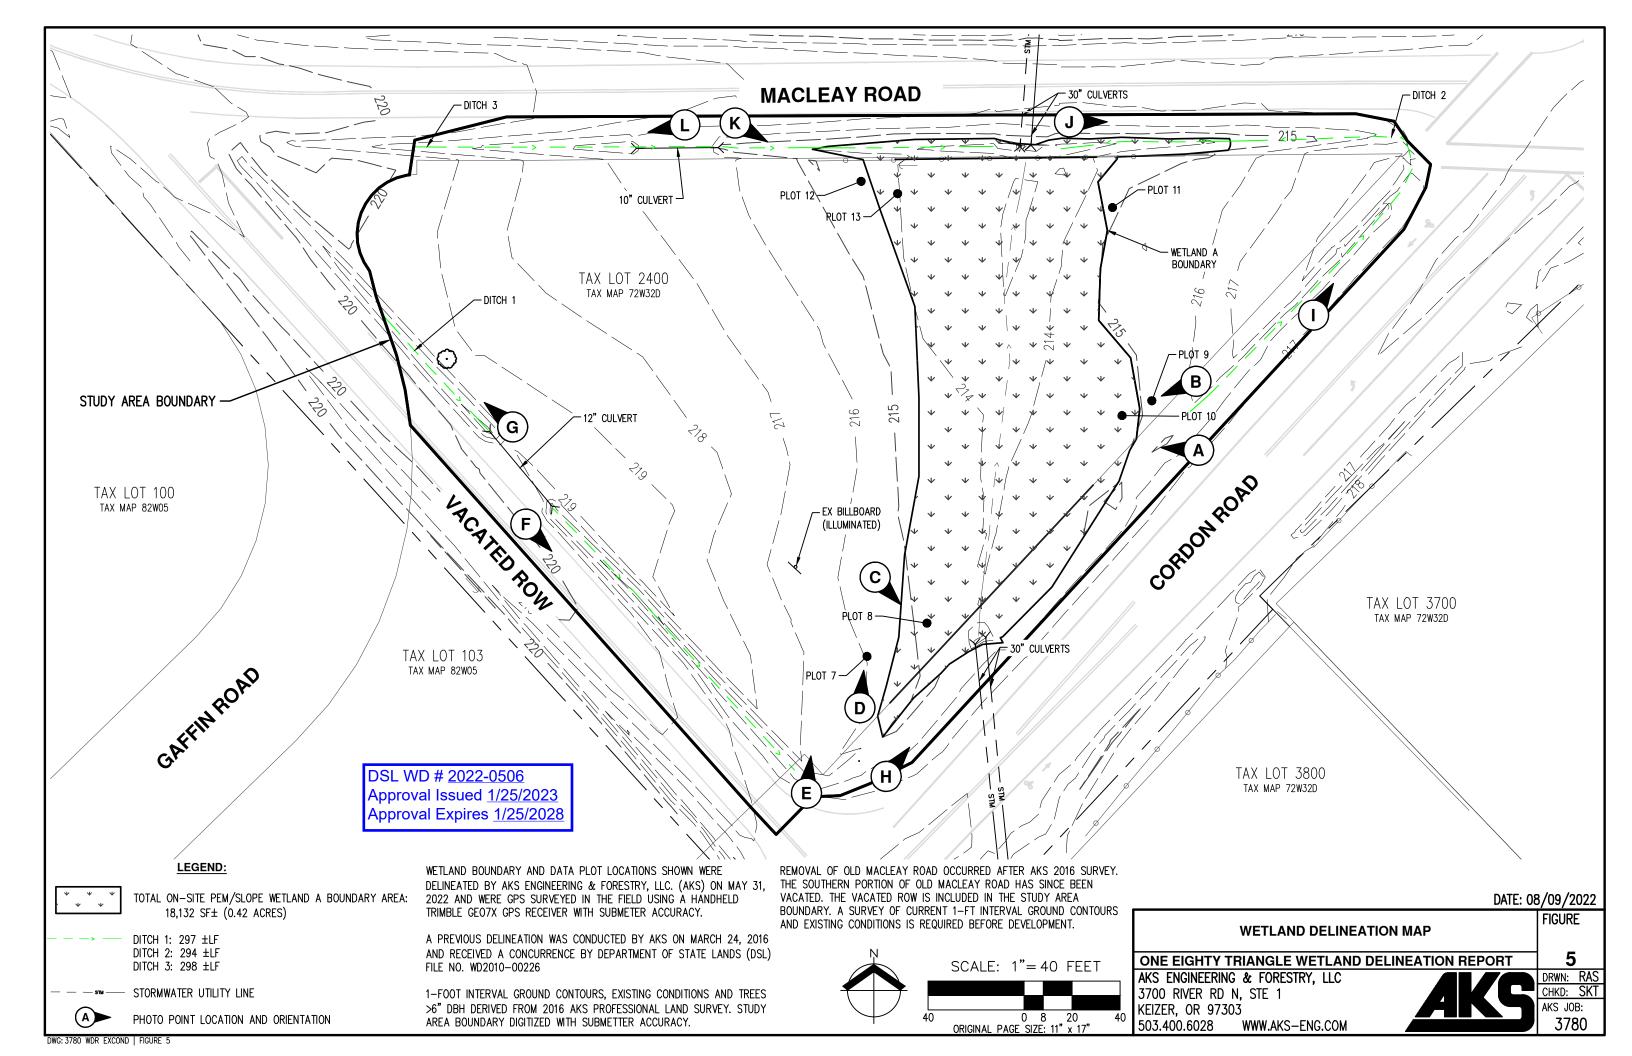

Dear Gary Cameron and John Knebes:

Attn: Gary Cameron & John Knebes

The Department of State Lands has reviewed the wetland delineation report prepared by AKS Engineering and Consulting for the site referenced above. Based upon the information presented in the report, we concur with the wetland boundaries as mapped in Figure 5 of the report. Please replace all copies of the preliminary wetland map with this final Department-approved map.

Within the study area, one wetland (Wetland A, totaling approximately 0.42 acres) and 3 ditches (Ditch 1, 2 and 3) were identified. The wetland is subject to the permit requirements of the state Removal-Fill Law. Under current regulations, a state permit is required for cumulative fill or annual excavation of 50 cubic yards or more in wetlands or below the ordinary high-water line (OHWL) of the waterway (or the 2-year recurrence interval flood elevation if OHWL cannot be determined). The 3 ditches, except where contiguous with Wetland A, are exempt per OAR 141-085-0515(10); therefore, they are not subject to these state permit requirements.