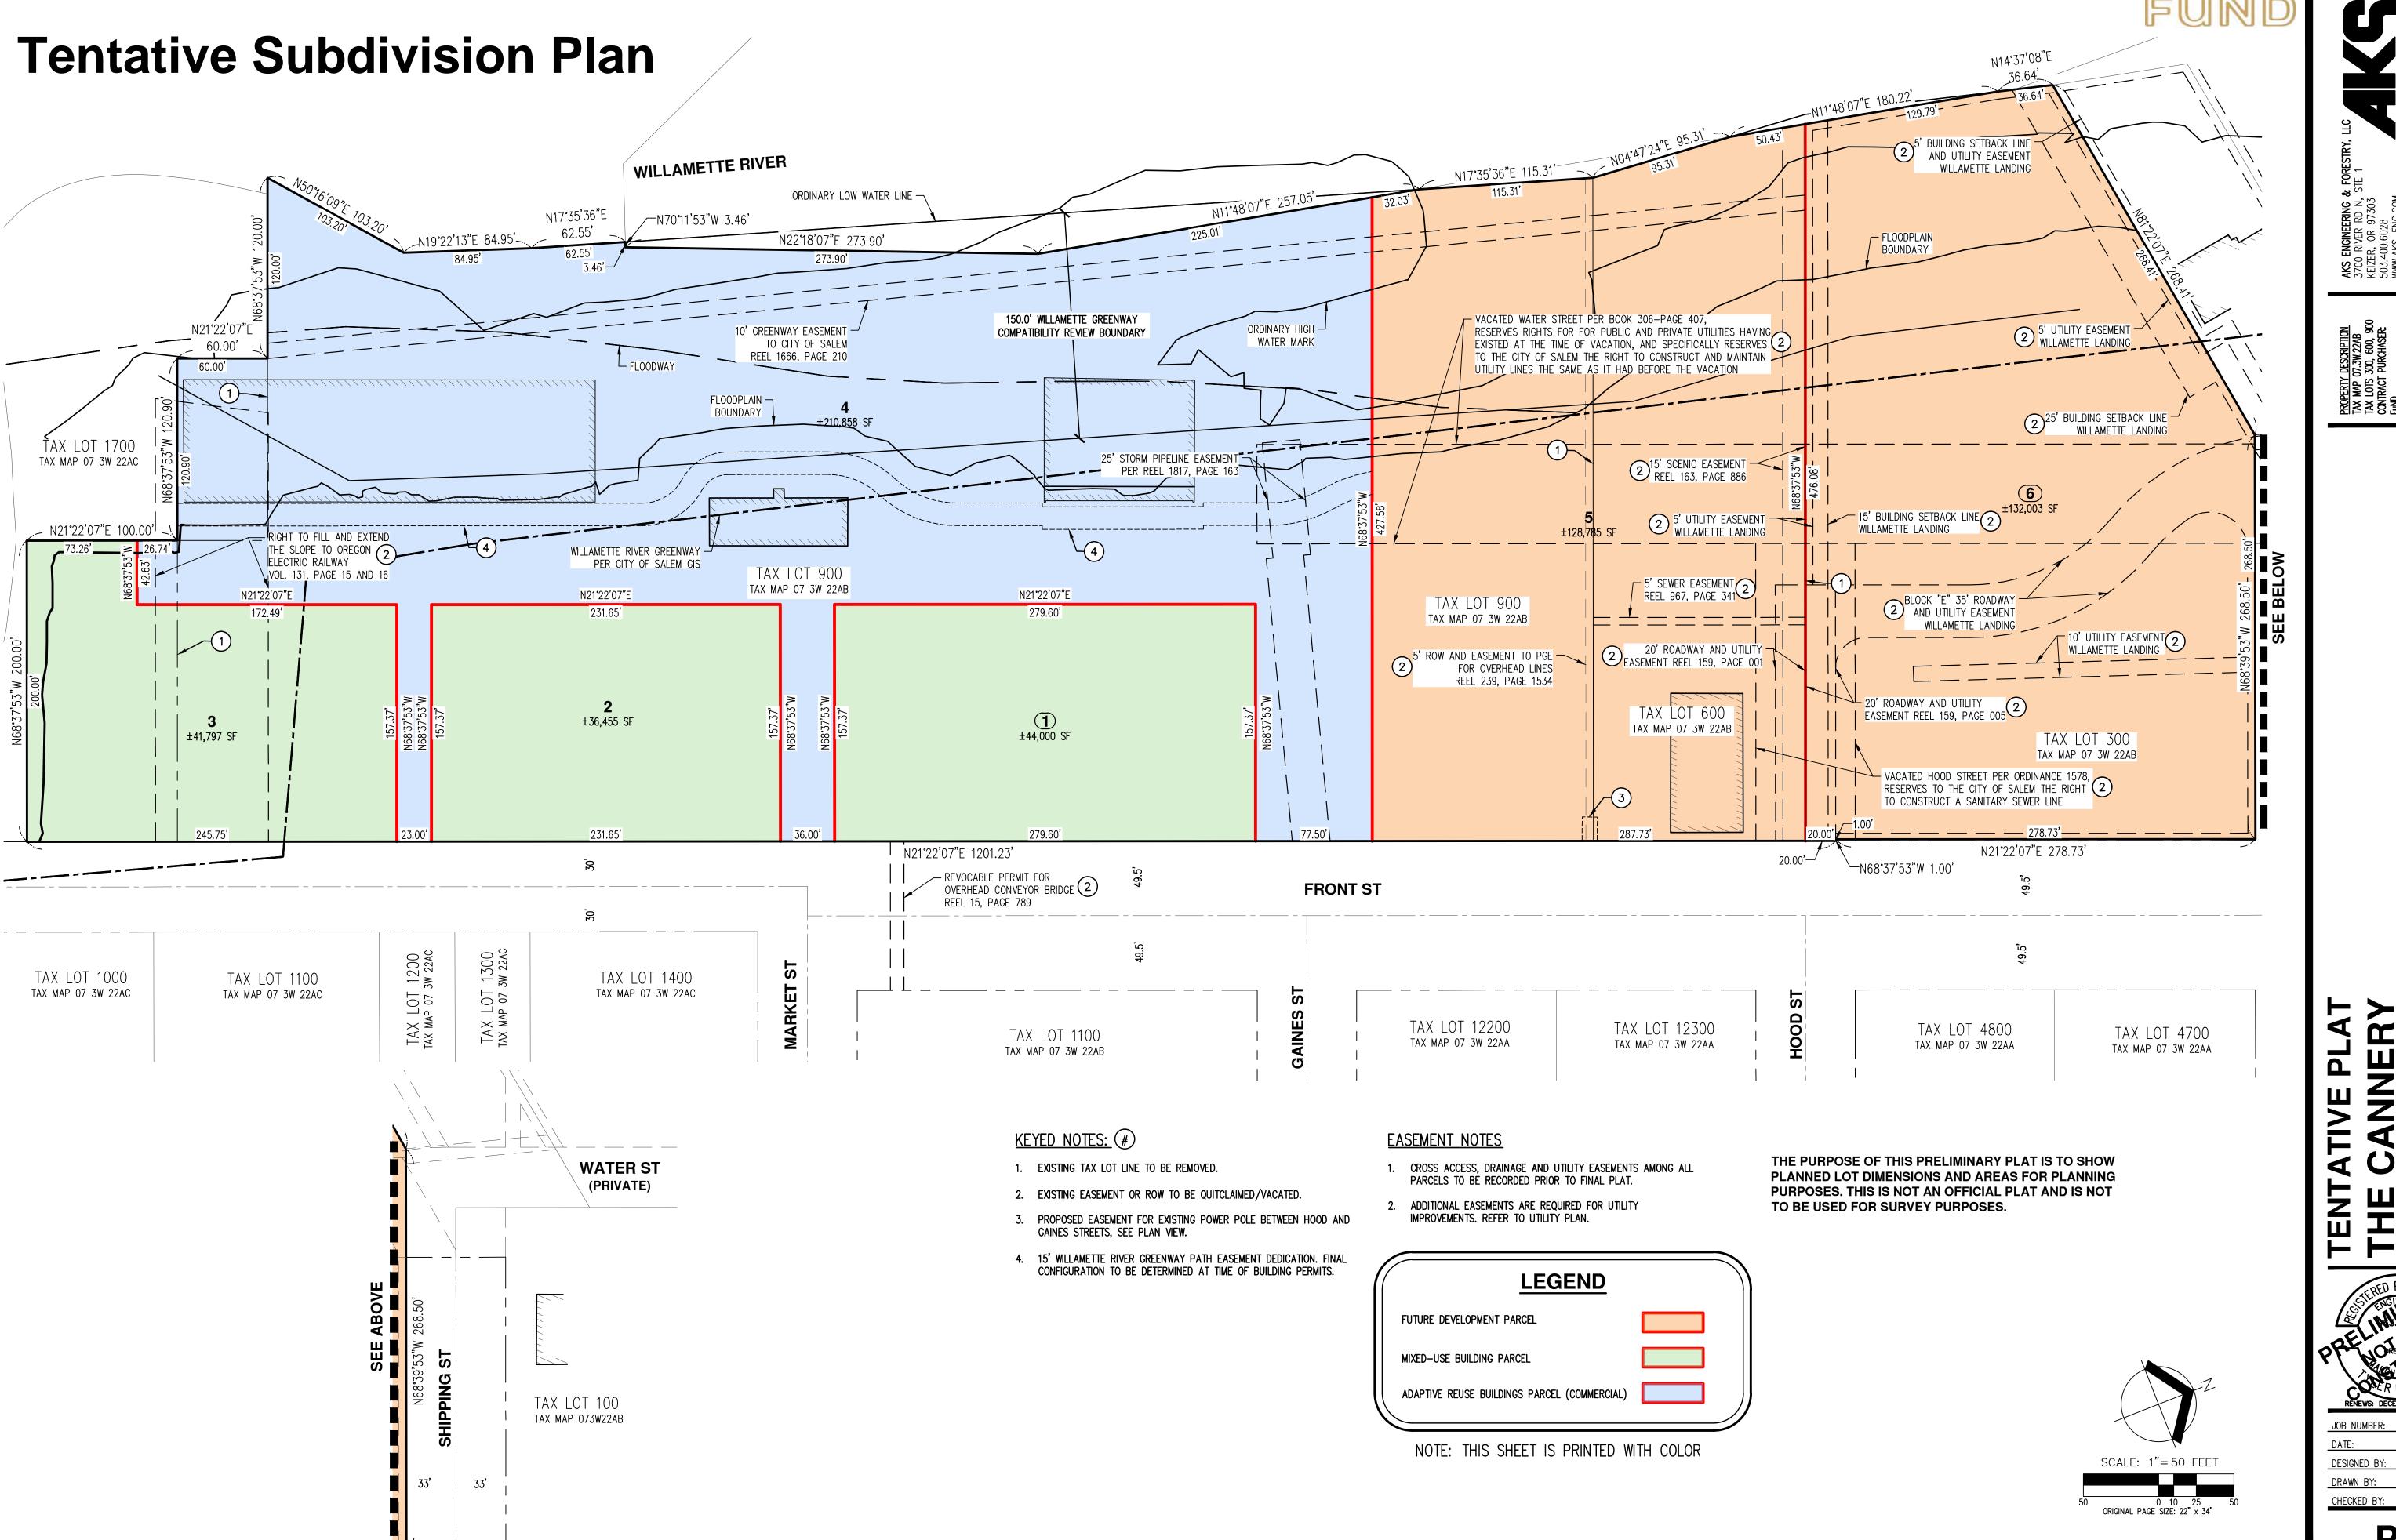

**SUMMARY**: An application for the proposed redevelopment of the former Truitt Brothers cannery site as a mixed-use neighborhood consisting of three, six-story, mixed-use buildings; a proposed food hall building, winery building, and general-purpose market space building; on-site surface parking; and pedestrian access throughout the site and along the Willamette River.

PROPERTY LOCATION:

1100 to 1400 Block of Front St NE, Salem OR 97301

SUMMARY:

An application for the proposed redevelopment of the former Truitt Brothers cannery site as a mixed-use neighborhood consisting of three, six-story, mixed-use buildings; a proposed food hall building, winery building, and general-purpose market space building; on-site surface parking; and pedestrian access throughout the site and along the Willamette River.