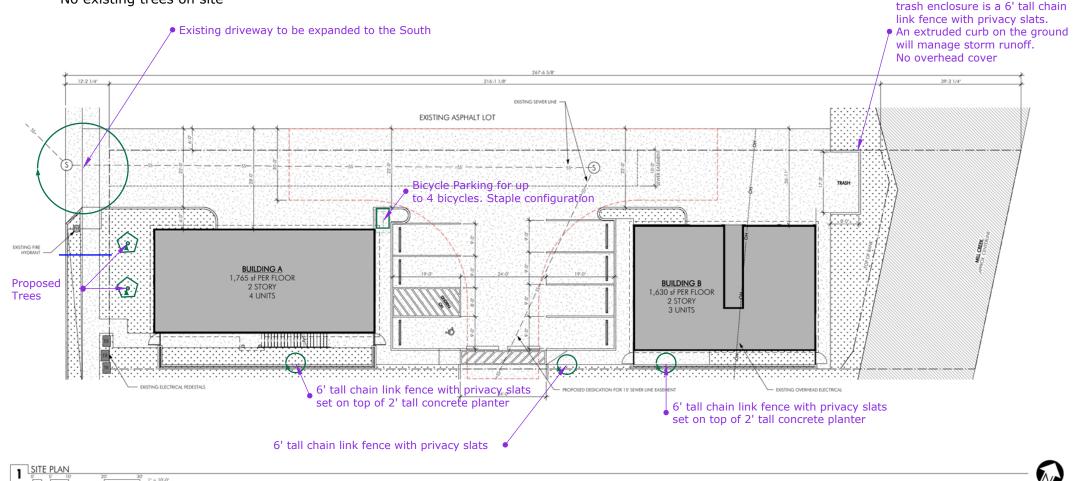

SUMMARY TABLE Zoning: Central Business (CB) | Total Site Area: 13,475 Square Feet | Gross Floor Area Commercial Office (Building A): 544 Square Feet Gross Floor Area Residential (Building A): 1,567 Square Feet | Garages, Accessory to Residential (Building A): 773 Square Feet Building A Height: 26' 7 1/8" Gross Floor Area Commercial Office (Building B): 488 Square Feet | Gross Floor Area Residential (Building B): 2,037 Square Feet Garages, Accessory to Residential (Building B): 542 Square Feet Building B Height: 27' Total Parking Stalls: 7 | Full Size Parking Stalls: 6 | ADA Parking Stalls: 1 Total Lot Coverage: 11,435 Square Feet | New Non-Pervious Coverage: 9,000 Square Feet (including sidewalks and vehicle use areas)

## Total Site Area: 13,475 Square Feet Landscaped Areas: 4,741 Square Feet (35%) No existing trees on site