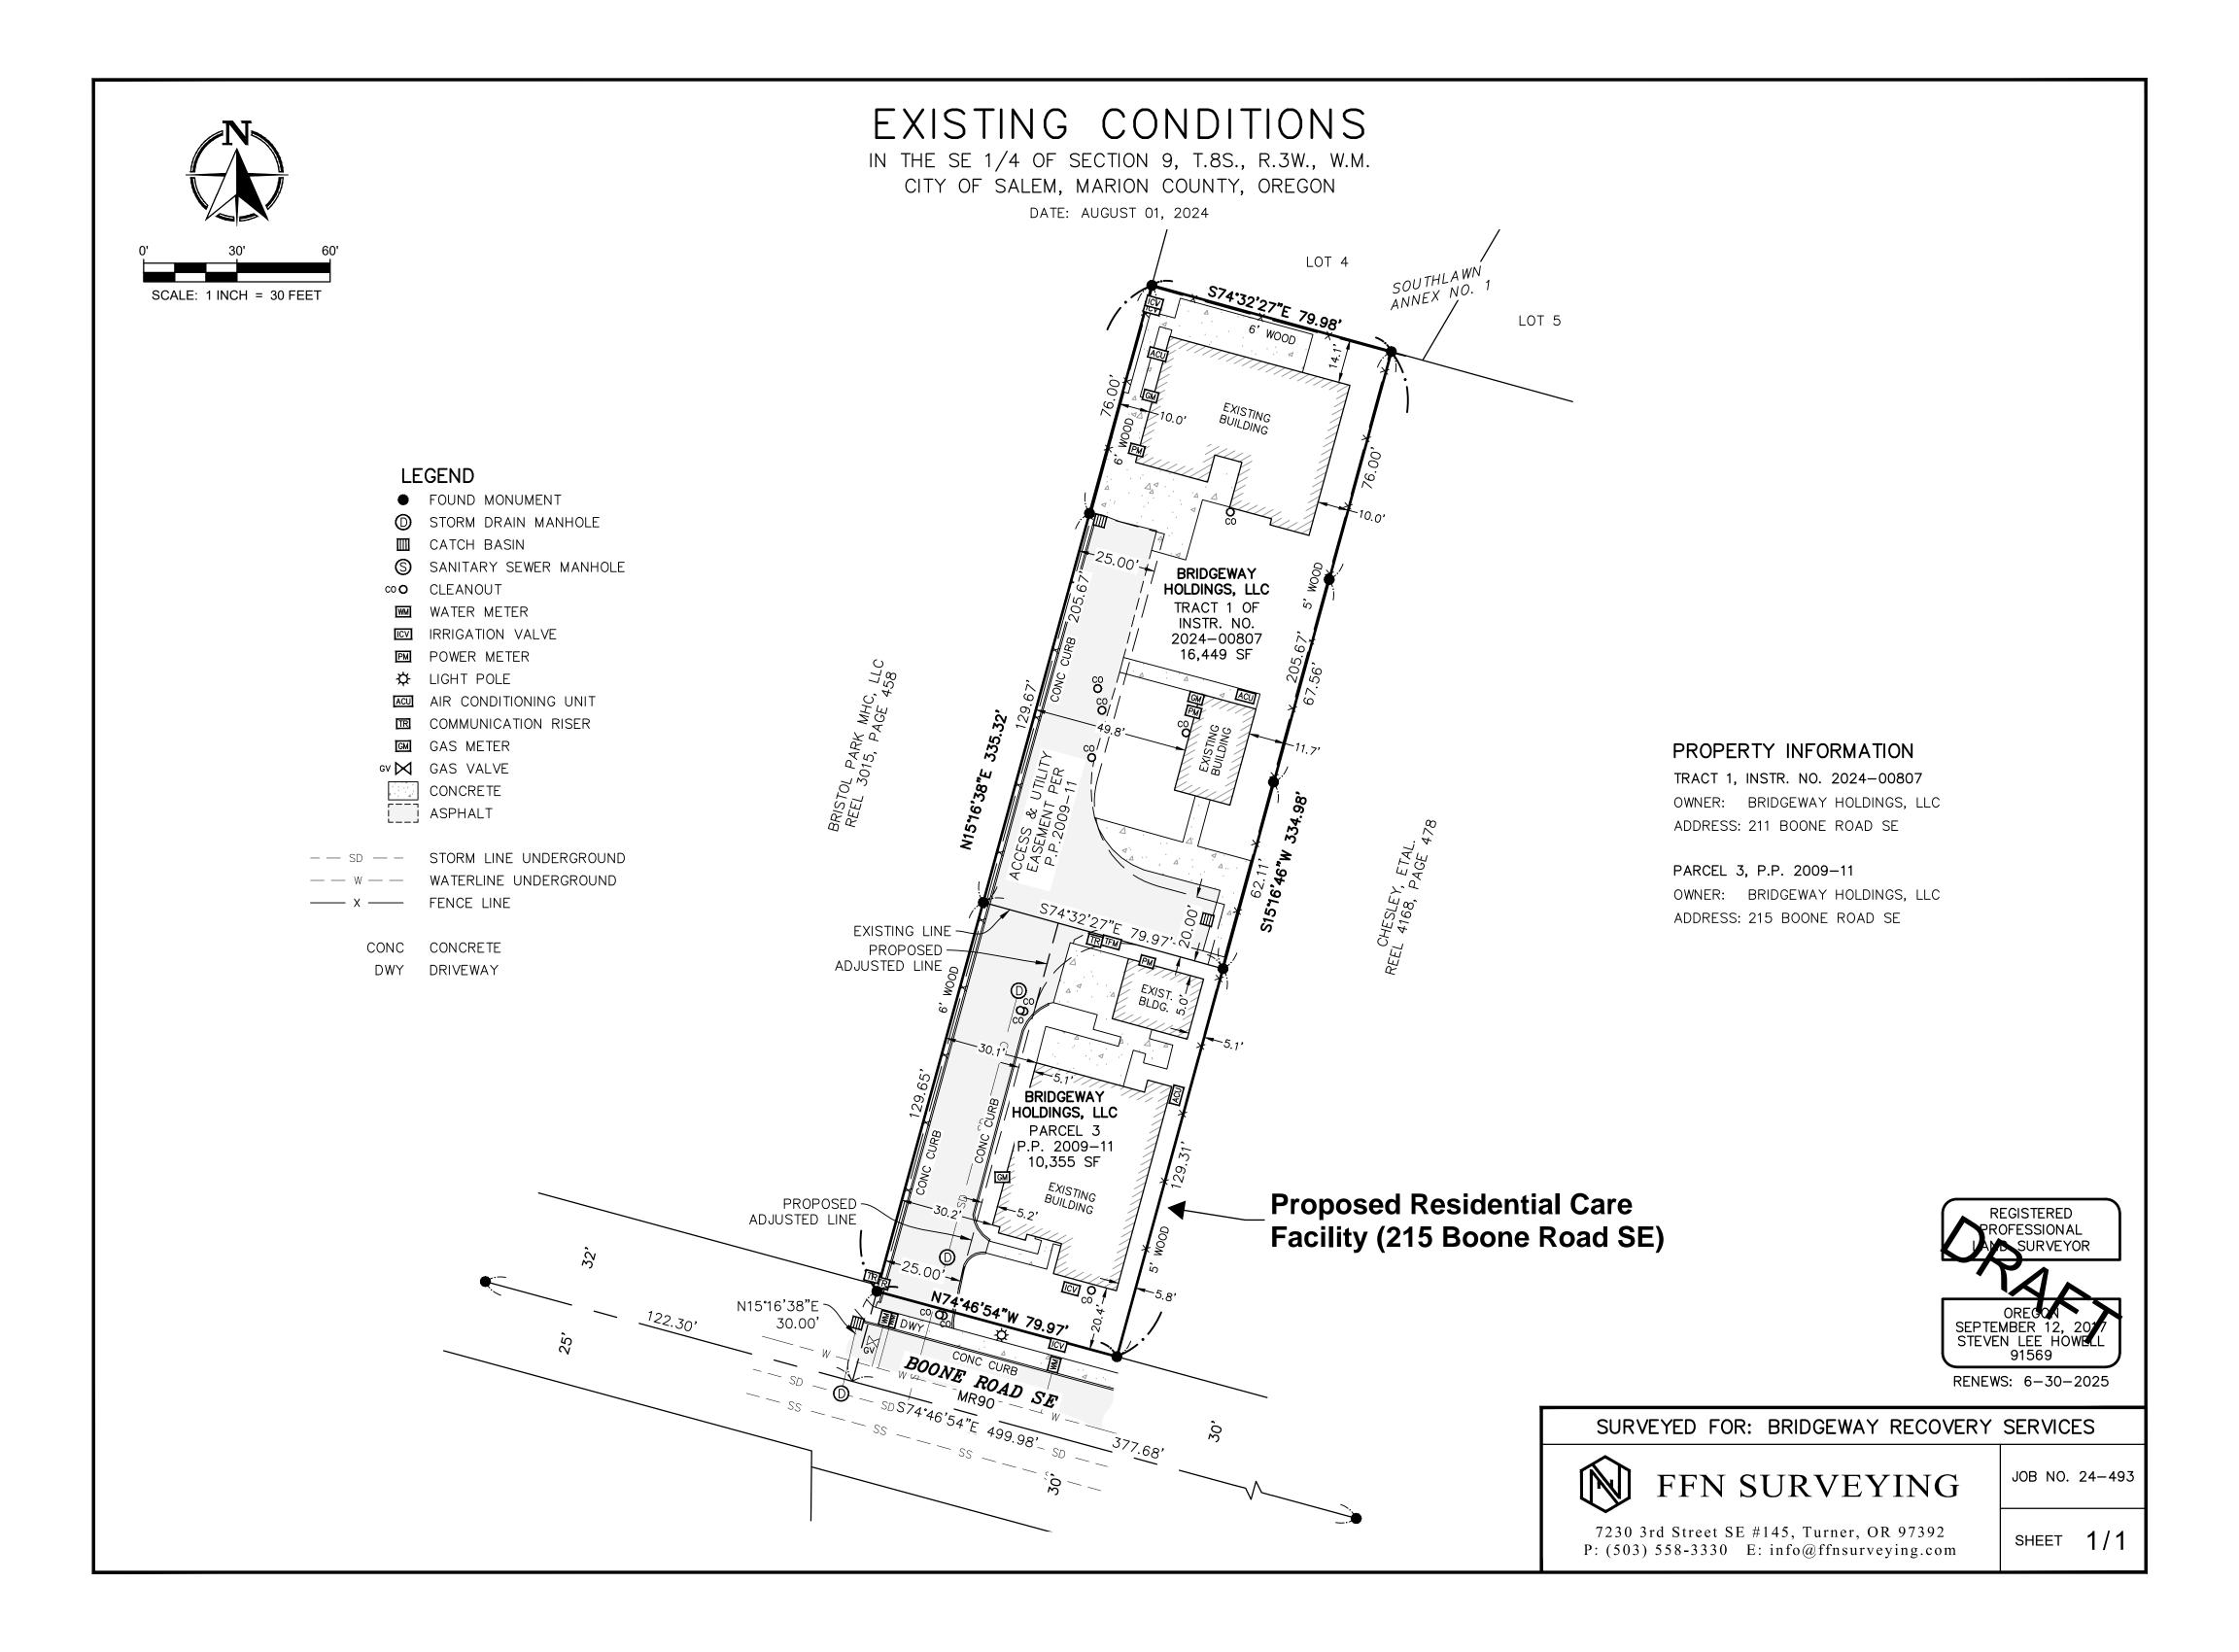

Salem, OR 97305 1720 Liberty Street SE P.O. Box 17818 Salem, OR 97302 Salem, OR 97305

CASE NO. / LOCATION: CU-ADJ24-10 for 215 Boone Rd SE, Salem OR 97306

**SUMMARY**: Proposed Conditional Use Permit and Class 2 Adjustment to allow a residential care facility serving up to 15 persons.

CASE NUMBER:

Conditional Use / Class 2 Adjustment Case No. CU-ADJ24-10

PROPERTY LOCATION:

215 Boone Rd SE, Salem OR 97306

**SUMMARY:** 

Proposed Conditional Use Permit and Class 2 Adjustment to allow a residential care

facility serving up to 15 persons.

HEARING INFORMATION:

Hearings Officer on Wednesday, September 11, 2024 at 5:30 PM Council Chambers, Room 240, Civic Center, 555 Liberty Street SE, Salem, OR 97301

To view the meeting LIVE on YouTube please visit this link with any computer, tablet, or smart phone: http://bit.lv/planningpublicmeetings