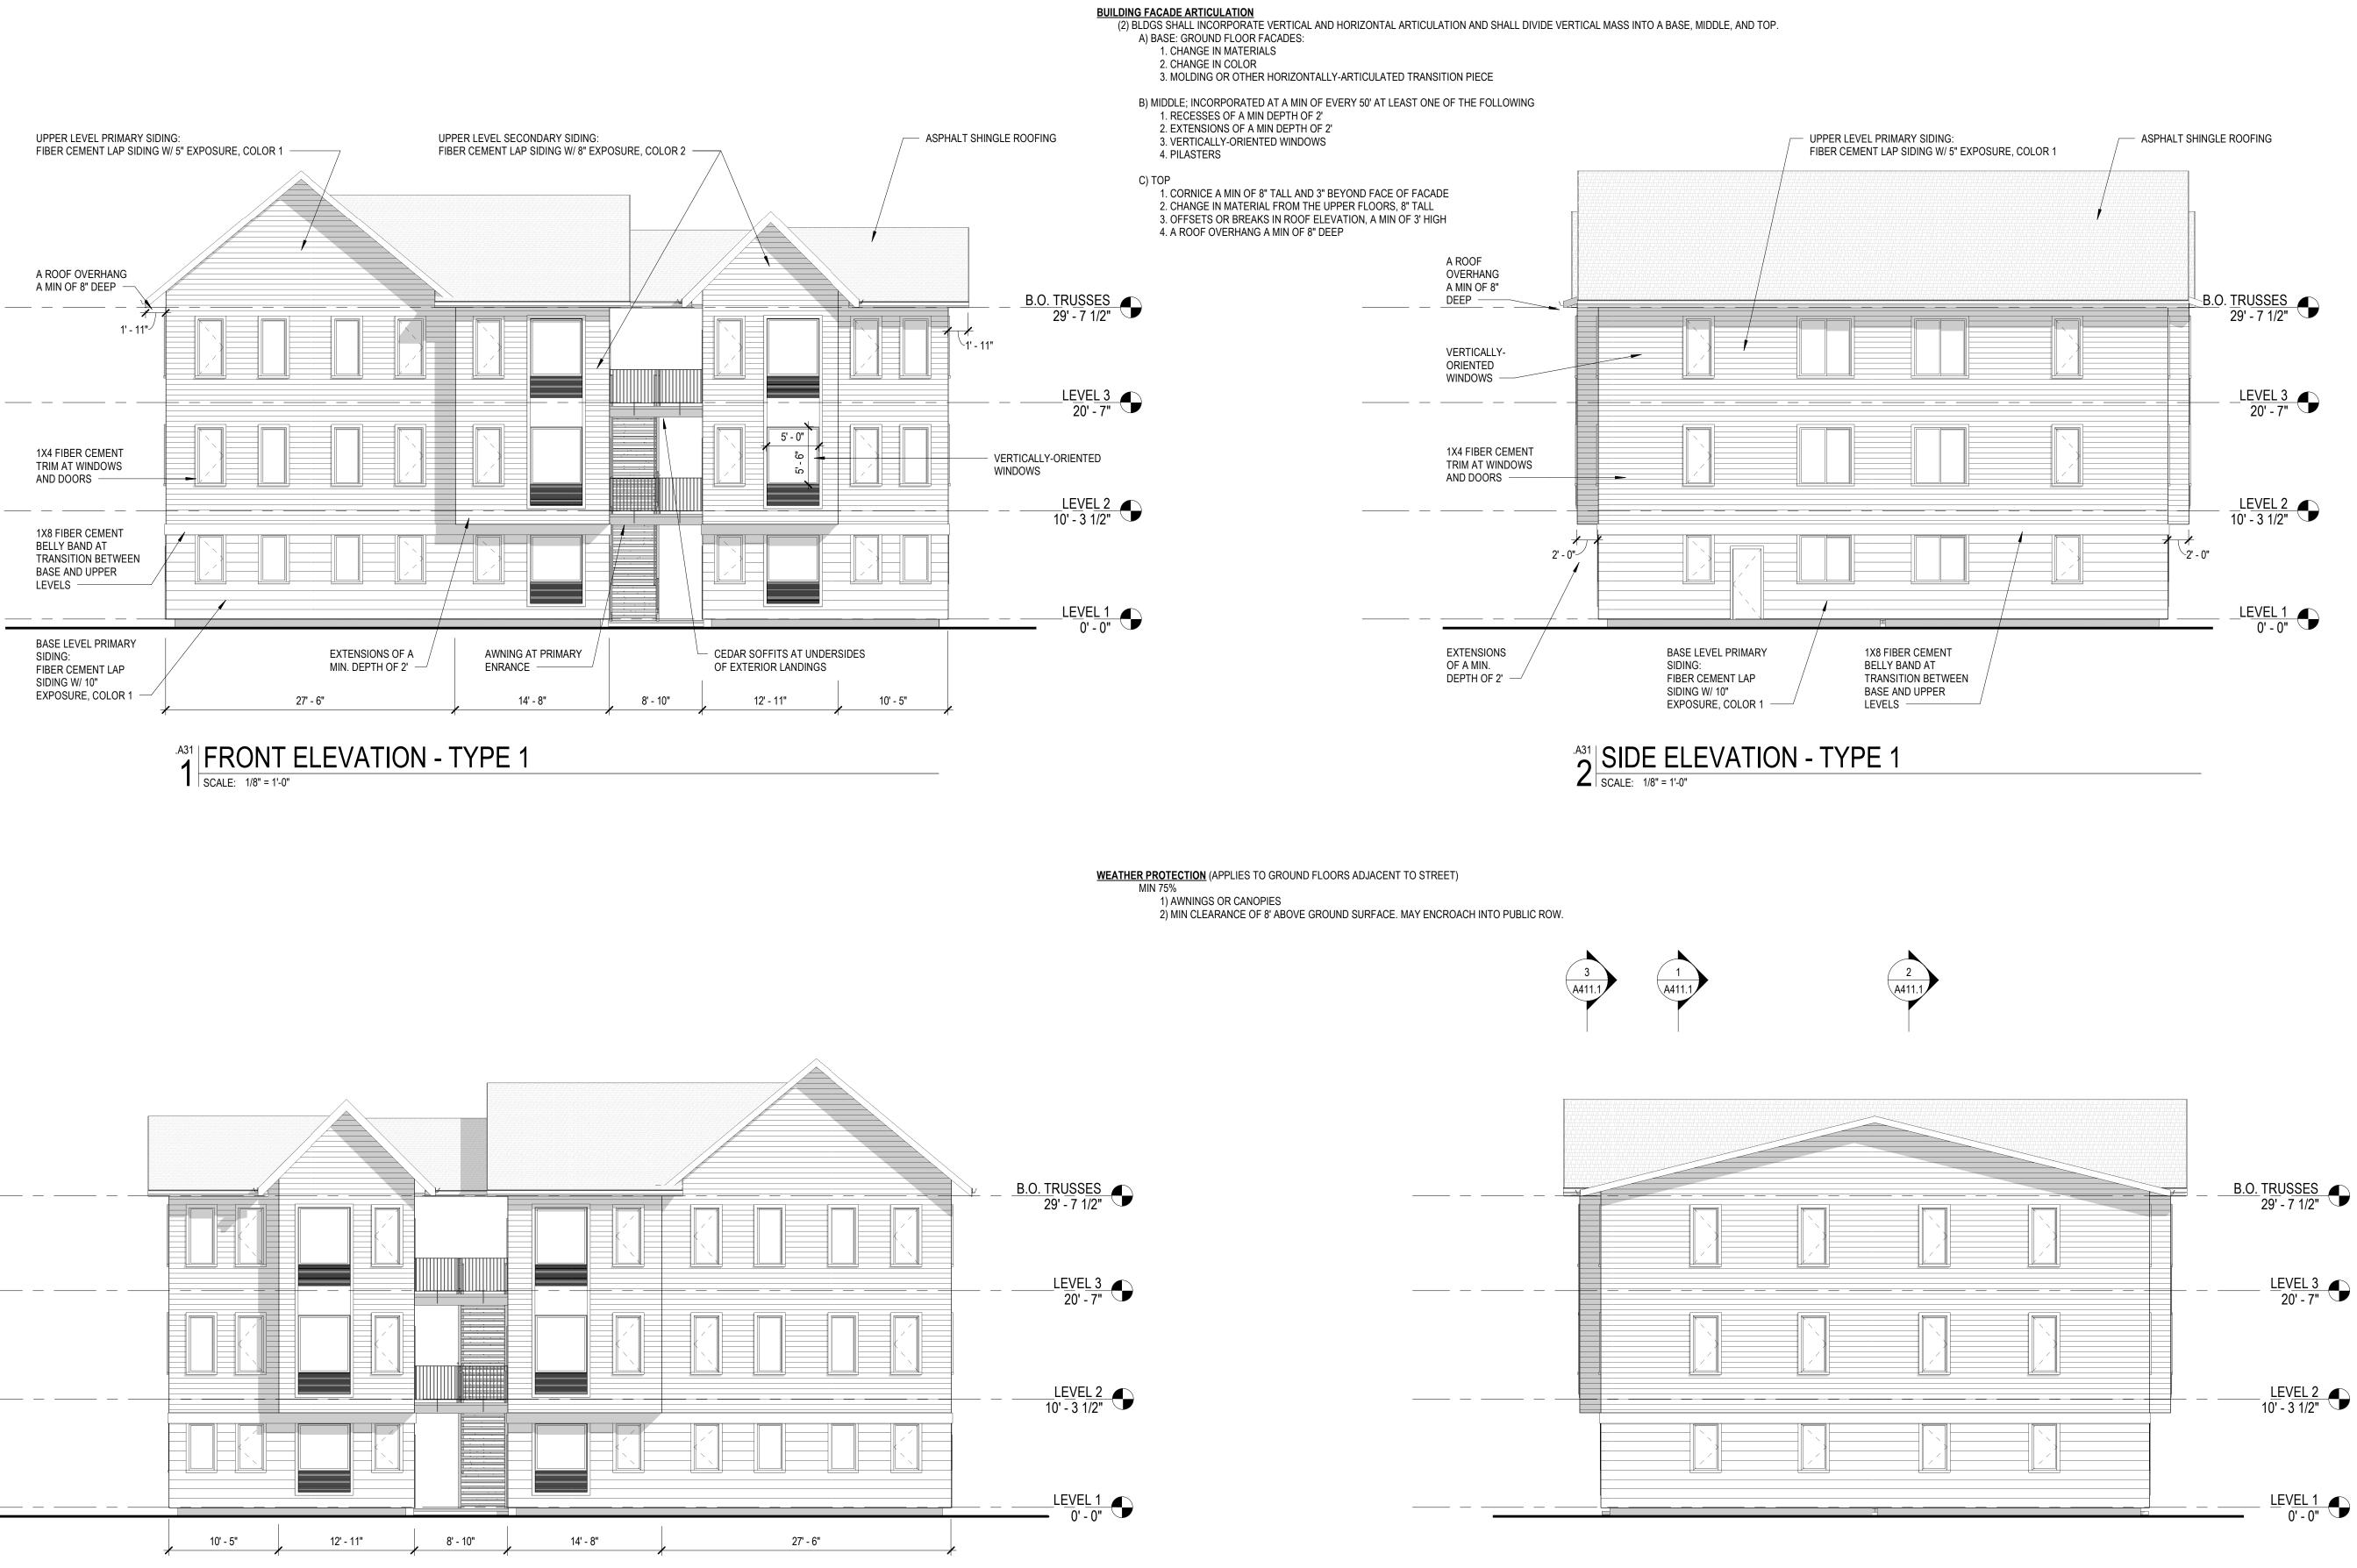

### ARCHITECT SCHUYLER SMITH

POLYPHON ARCHITECTURE & DESIGN, LLC. 4103 NE TILLAMOOK STREET PORTLAND, OR 97212 503.327.8679 POLYPHON.COM

<u>CIVIL</u> KRISTIAN MCCOMBS, PE HUMBER DESIGN GROUP, INC. D: 503.946.5358 | O: 503.946.6690 110 SE MAIN STREET, SUITE 200, PORTLAND, OR 97214 HDGPDX.COM