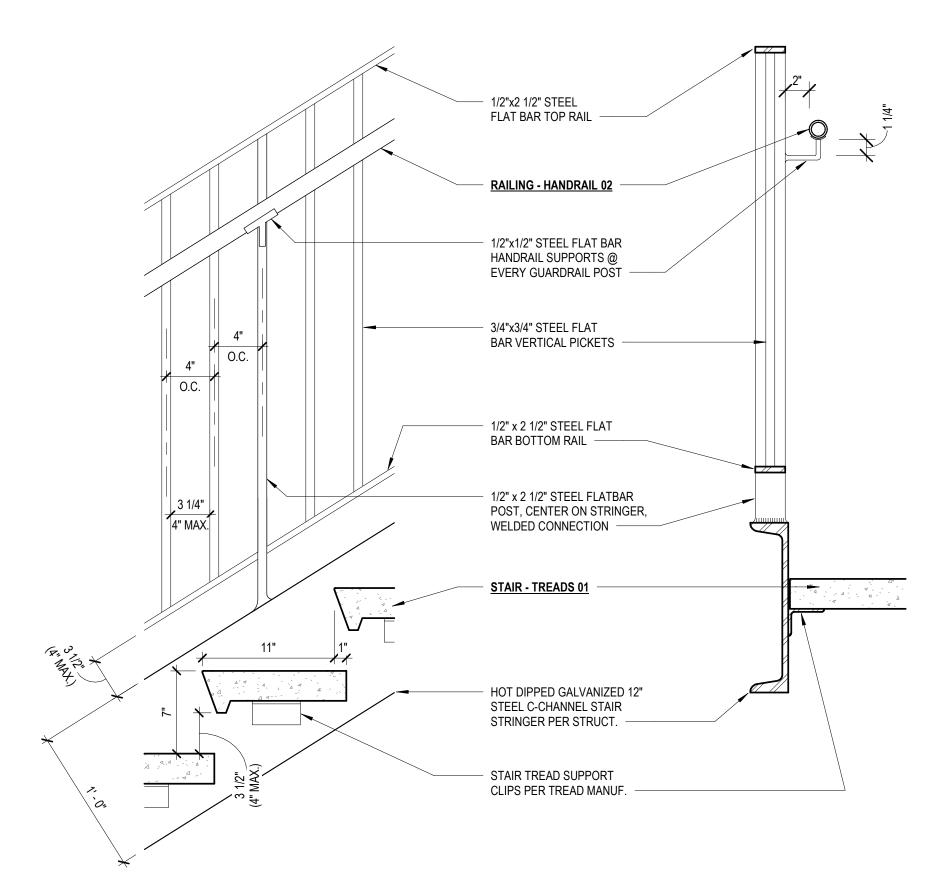

L) IRE SPRINKLER RISER ROOM) <u>TOTAL AREA</u> (PER FLOOR) NAY (4,341 SF) (4,457 SF) (4,457 SF)

13,255 SF







### 3 REAR ELEVATION - TYPE 1 SCALE: 1/8" = 1'-0"

4 SIDE ELEVATION - TYPE 1 SCALE: 1/8" = 1'-0"



COMMONS: PHASE Ш BEL GUSSIE

 $\sim$ 

CLIENT : GREEN LIGHT DEVELOPMENT/ HOME FIRST DEVELOPMENT







<sup>A33</sup> FRONT ELEVATION - TYPE 3 SCALE: 1/8" = 1'-0"



### .A33 REAR ELEVATION - TYPE 3 SCALE: 1/8" = 1'-0"

2 SIDE ELEVATION - TYPE 3 SCALE: 1/8" = 1'-0"

WEATHER PROTECTION (APPLIES TO GROUND FLOORS ADJACENT TO STREET) MIN 75%

> 1) AWNINGS OR CANOPIES 2) MIN CLEARANCE OF 8' ABOVE GROUND SURFACE. MAY ENCROACH INTO PUBLIC ROW.



4 SIDE ELEVATION - TYPE 3















**PRINTED :** 8/12/2024 12:36:30 PM



CLIENT : green light Development/ Home first Development











5 STAIR TOP TERMINATION @ LANDING







1 BUILDING SECTION - THROUGH BREEZEWAY @ EXTERIOR STAIRS



4 ELEVATION - RAILING ATTACHMENT @ STAIR LANDING



2 BUILDING SECTION - THROUGH BREEZEWAY @ EXTERIOR LANDINGS

# STREET | PORTLAND, OR 07717

# $\sim$ COMMONS: PHASE Ш BEL GUSSIE

CLIENT : **GREEN LIGHT** DEVELOPMENT/ HOME FIRST DEVELOPMENT