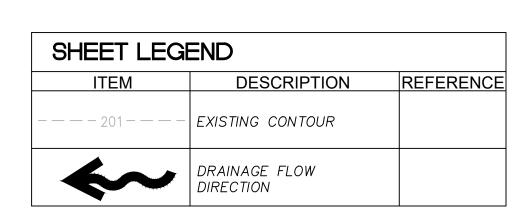

50 NOT FOR CONSTRUCTION

| SHEET LEGEND |                            |           |  |
|--------------|----------------------------|-----------|--|
| ITEM         | DESCRIPTION                | REFERENCE |  |
|              | EXISTING CONTOUR           |           |  |
| $\leftarrow$ | DRAINAGE FLOW<br>DIRECTION |           |  |
|              |                            | •         |  |