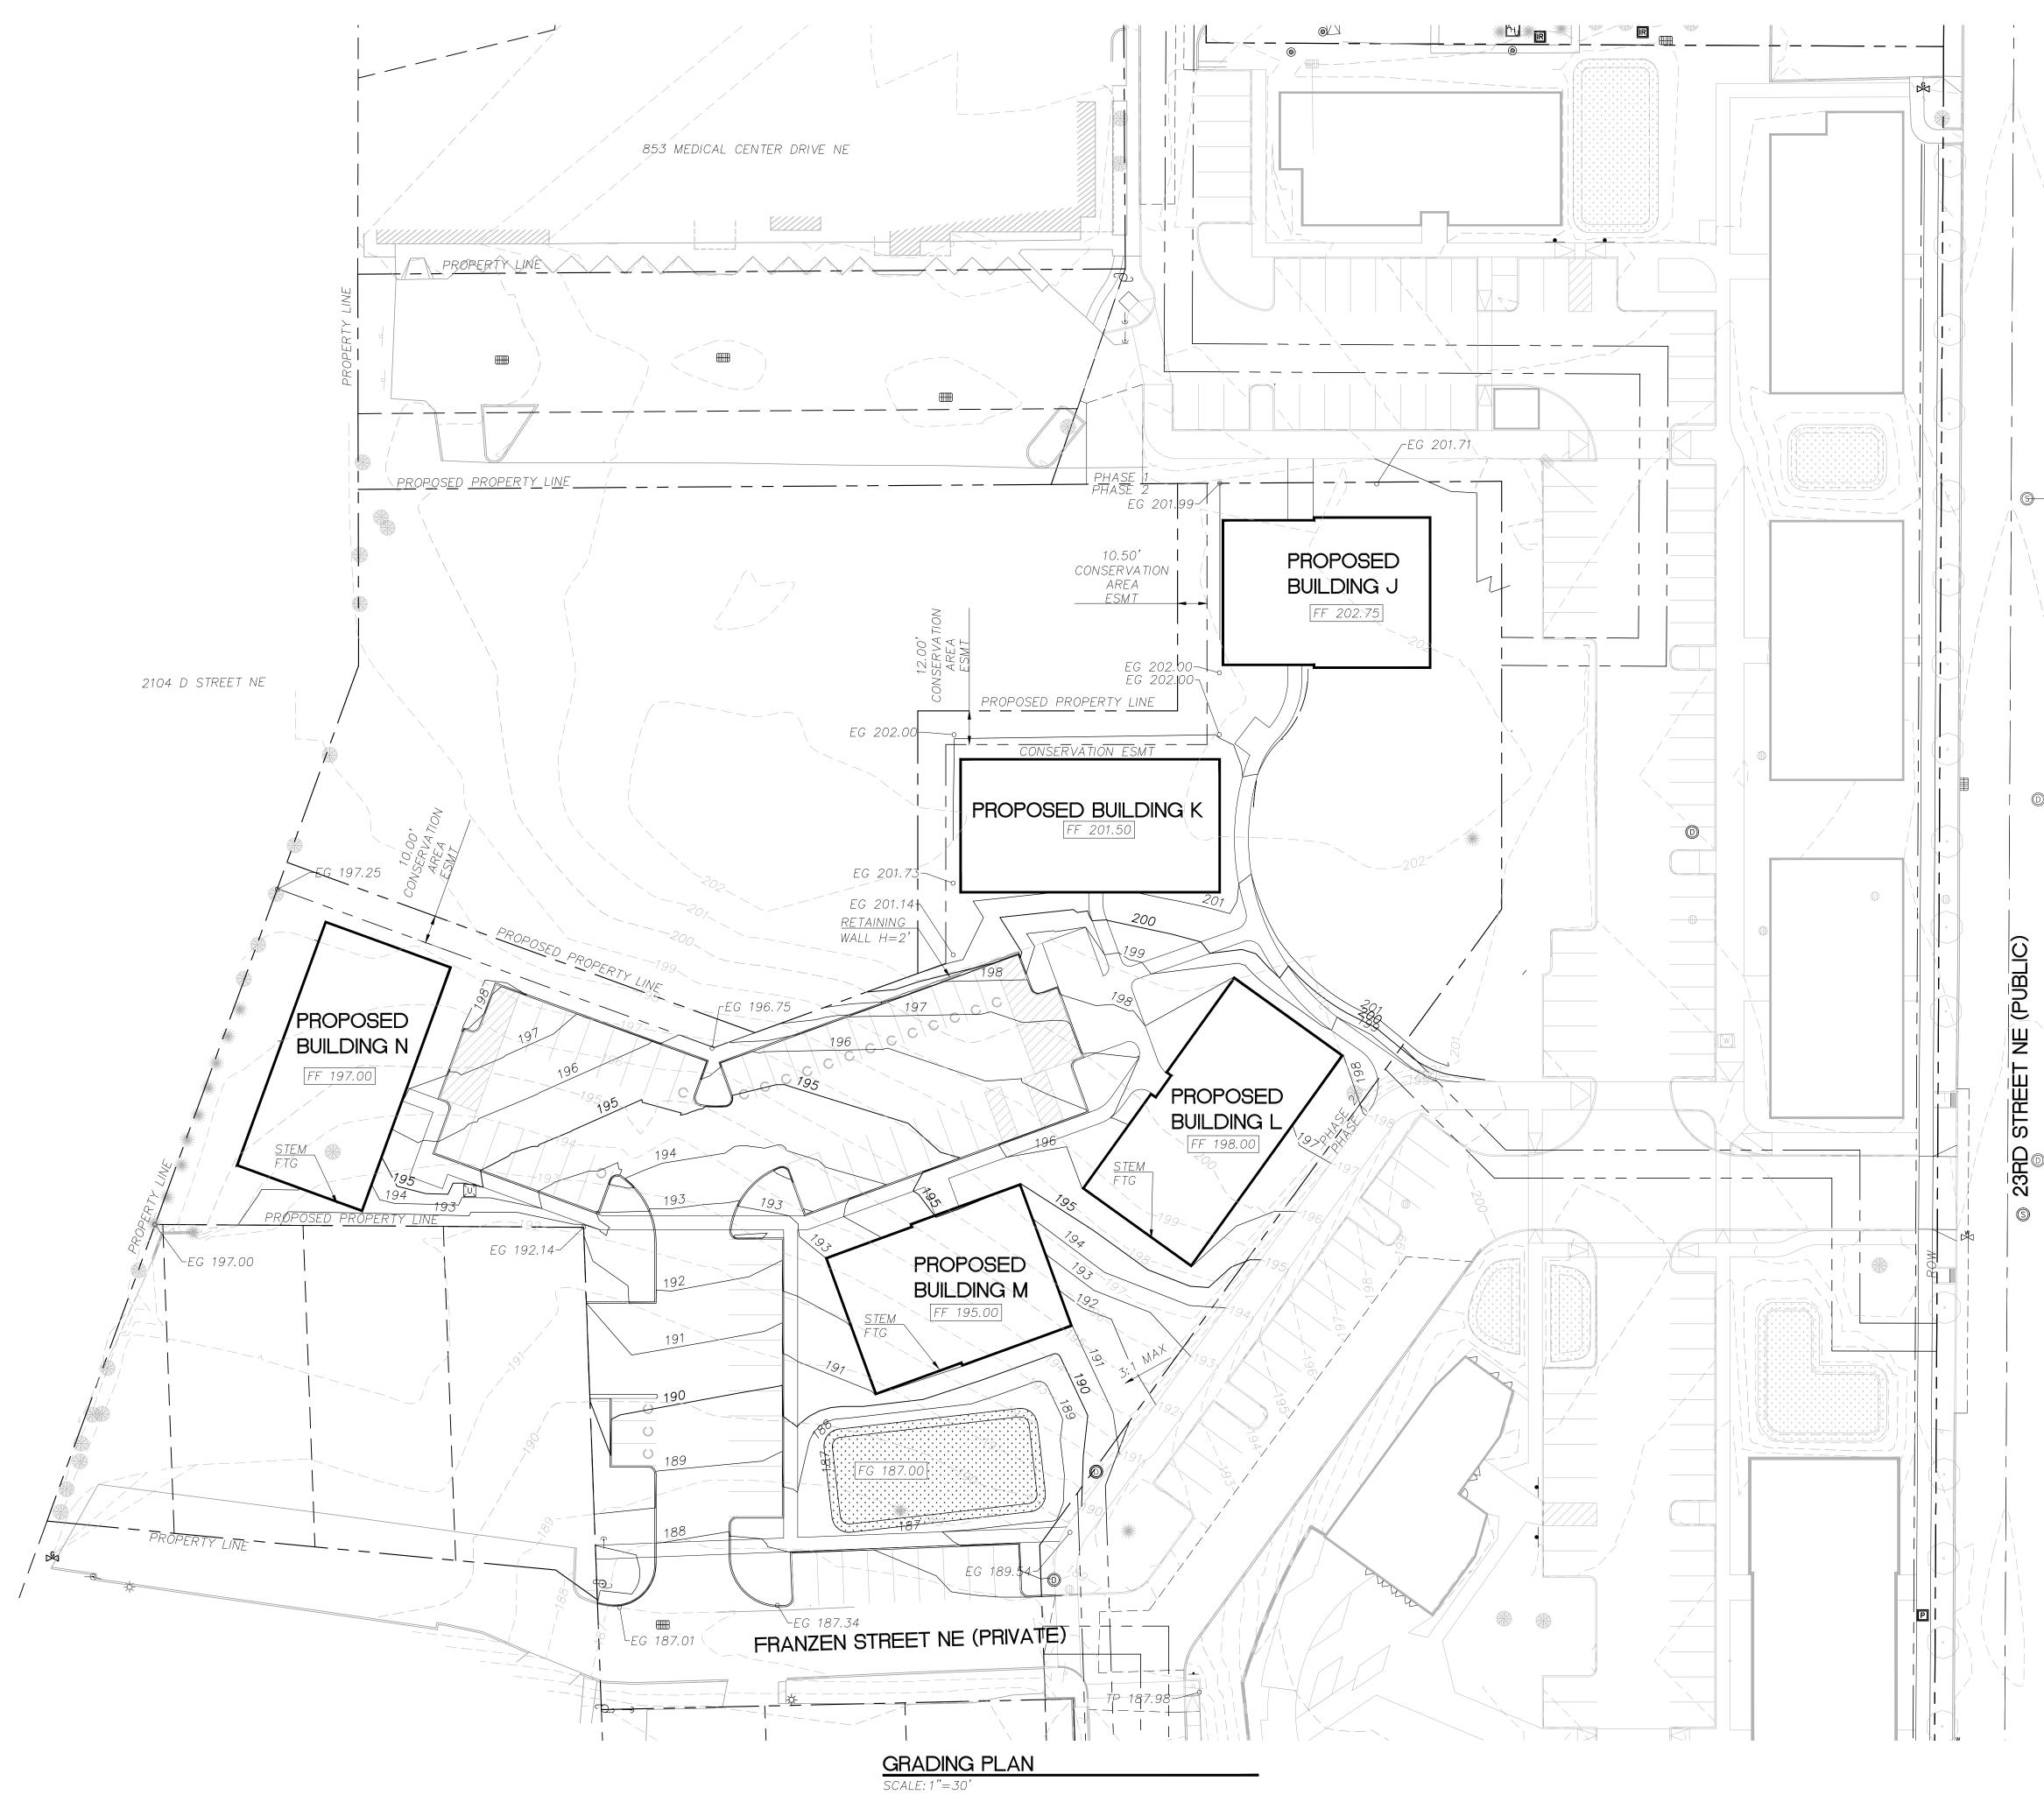

### SHEET NOTES

1. EXISTING SITE AREA= 462,385 SF 2. SITE IS NOT WITHIN 100-YEAR FLOOD BOUNDARY.

Humber Design Group, Inc. ring = 503.946.6690 = hdgpdx.con

HOME FIRST DEVELOPMENT/ GREEN LIGHT DEVELOPMENT

### SHEET NOTES

- 1. EXISTING SITE AREA= 462,385 SF
- 2. SITE IS NOT WITHIN 100-YEAR FLOOD BOUNDARY.

Humber Design Group, Inc. ng = 503.946.6690 = hdqpdx.cc

| ISSU | E DATES: |
|------|----------|
|      |          |
|      |          |
|      |          |
|      |          |

### JOB # : 2248 STATUS: LUR **PRINTED :** 10/26/2023 12:19:05 PM

**GRADING PLAN** 

GRAPHIC SCALE 1 inch = 30 ft.

D

| STOR   | A SEWER SCHEDULE                                           |           |
|--------|------------------------------------------------------------|-----------|
| ITEM   | DESCRIPTION                                                | REFERENCE |
| OD-1   | OVERFLOW DRAIN<br>RIM=XXX<br>IE=XXX                        |           |
| SWP-1  | STORMWATER PLANTER,<br>FLOW—THROUGH                        |           |
| CB-1   | CATCH BASIN<br>RIM=XXX<br>IE=XXX                           |           |
| SDCO-1 | STORMWATER CLEANOUT TO GRADE,<br>IE=XXX                    |           |
| SWB—1  | STORMWATER BASIN, XXX SF                                   |           |
| SDMH-1 | STORMWATER MANHOLE<br>RIM=<br>IE IN (8"E)=<br>IE OUT (8")= |           |
|        |                                                            | 1         |