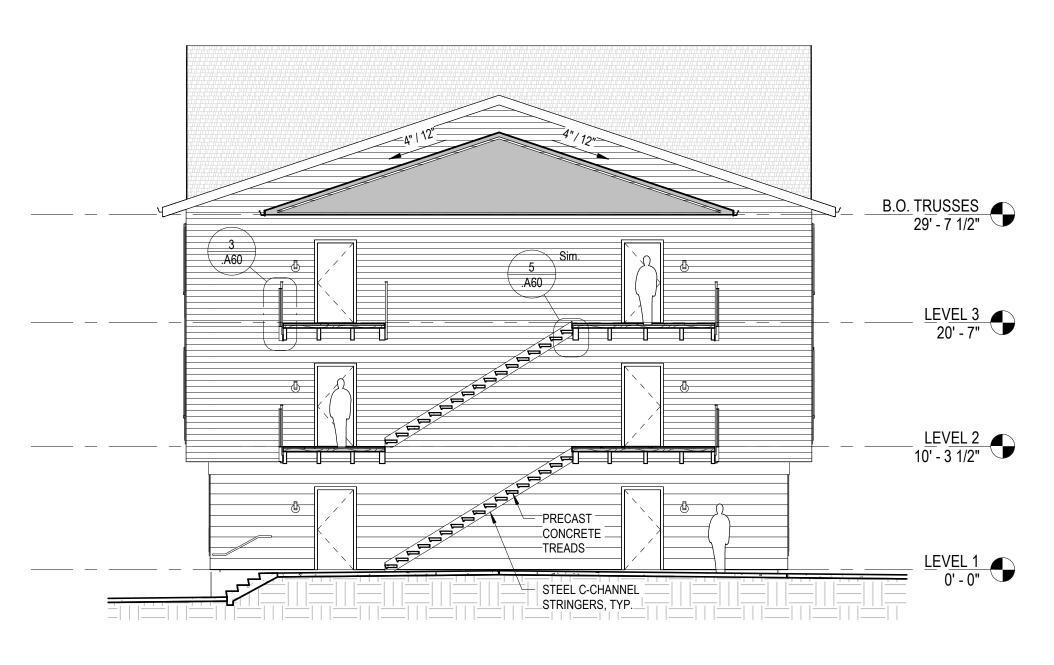

> (PER FLOOR) NAY (4,341 SF) (4,457 SF) (4,457 SF)

13,255 SF







### 3 REAR ELEVATION - TYPE 1 SCALE: 1/8" = 1'-0"

4 SIDE ELEVATION - TYPE 1 SCALE: 1/8" = 1'-0"



COMMONS: PHASE Ш BEL GUSSIE

 $\sim$ 

CLIENT : GREEN LIGHT DEVELOPMENT/ HOME FIRST DEVELOPMENT







<sup>A33</sup> FRONT ELEVATION - TYPE 3 SCALE: 1/8" = 1'-0"



### .A33 REAR ELEVATION - TYPE 3 SCALE: 1/8" = 1'-0"

2 SIDE ELEVATION - TYPE 3 SCALE: 1/8" = 1'-0"

WEATHER PROTECTION (APPLIES TO GROUND FLOORS ADJACENT TO STREET) MIN 75%

> 1) AWNINGS OR CANOPIES 2) MIN CLEARANCE OF 8' ABOVE GROUND SURFACE. MAY ENCROACH INTO PUBLIC ROW.



4 SIDE ELEVATION - TYPE 3















**PRINTED :** 8/12/2024 12:36:30 PM



CLIENT : green light Development/ Home first Development











5 STAIR TOP TERMINATION @ LANDING







1 BUILDING SECTION - THROUGH BREEZEWAY @ EXTERIOR STAIRS



4 ELEVATION - RAILING ATTACHMENT @ STAIR LANDING



2 BUILDING SECTION - THROUGH BREEZEWAY @ EXTERIOR LANDINGS

# STREET | PORTLAND, OR 07717

# $\sim$ COMMONS: PHASE Ш BEL GUSSIE

CLIENT : **GREEN LIGHT** DEVELOPMENT/ HOME FIRST DEVELOPMENT