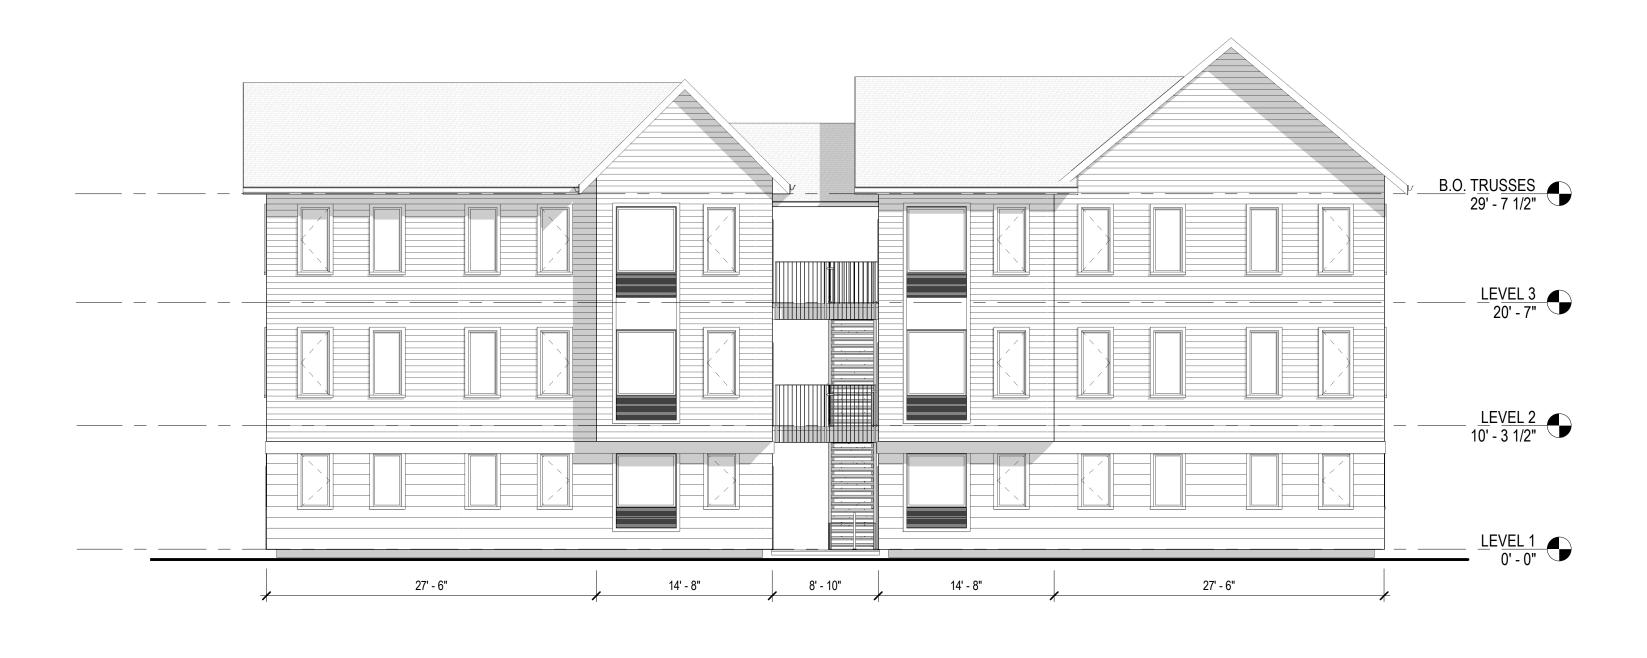

# GUSSIE BELLE COMMONS: PHASE 2

LAND USE REVIEW SET 08/12/24

EX SDMH

-EX SDMH

∽EX SSMH

### SHEET NOTES

1. EXISTING SITE AREA= 462,385 SF 2. SITE IS NOT WITHIN 100-YEAR FLOOD BOUNDARY.

Humber Design Group, Inc. ring = 503.946.6690 = hdgpdx.con

HOME FIRST DEVELOPMENT/ GREEN LIGHT DEVELOPMENT

ISSUE DATES:

| JOB # :    | 2248          |
|------------|---------------|
| STATUS :   | LUR           |
| PRINTED    | :             |
| 10/26/2023 | 3 12:19:05 PM |

EXISTING CONDITIONS PLAN

GRAPHIC SCALE 1 inch = 30 ft.