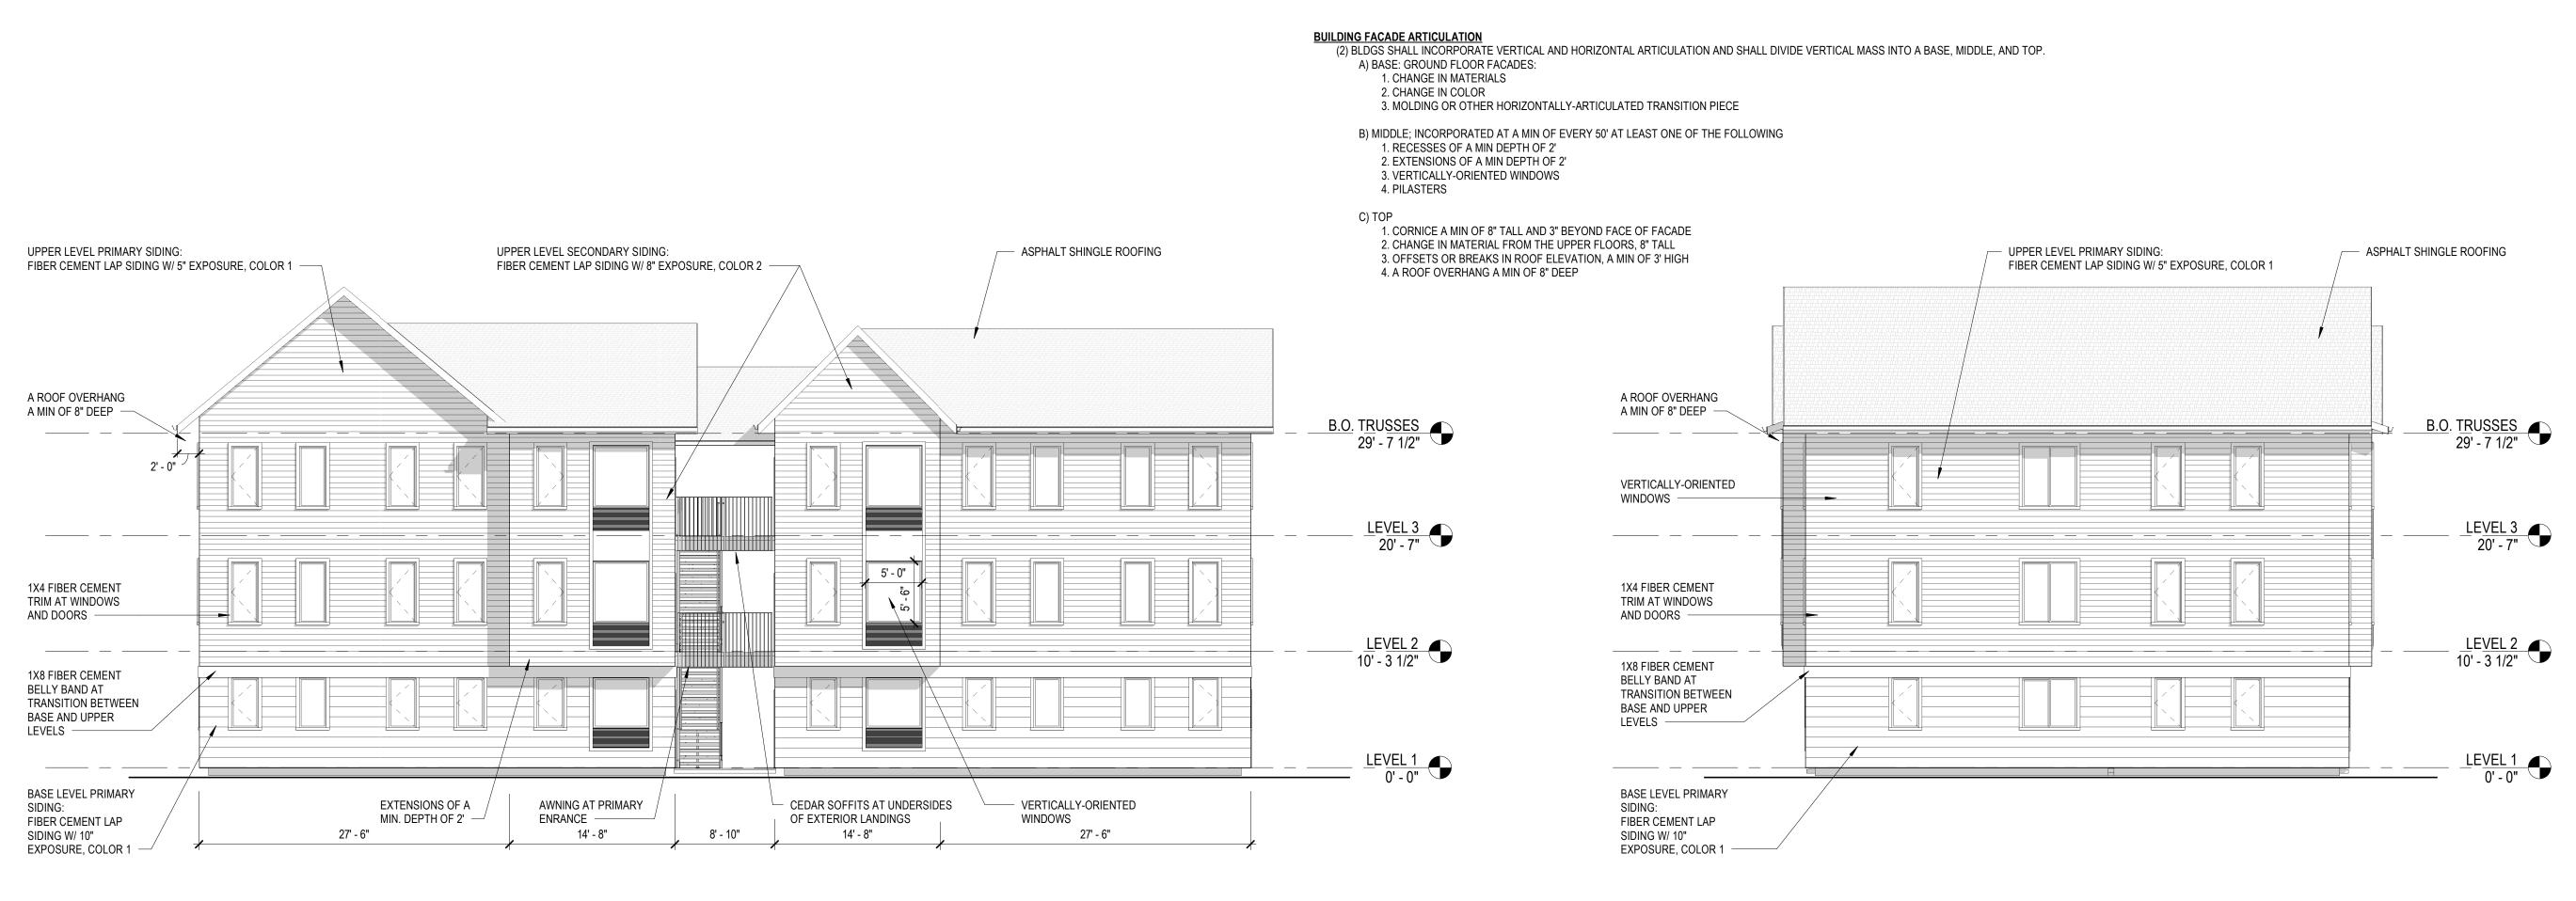

### ARCHITECT SCHUYLER SMITH

POLYPHON ARCHITECTURE & DESIGN, LLC. 4103 NE TILLAMOOK STREET PORTLAND, OR 97212 503.327.8679 POLYPHON.COM

<u>CIVIL</u> KRISTIAN MCCOMBS, PE HUMBER DESIGN GROUP, INC. D: 503.946.5358 | O: 503.946.6690 110 SE MAIN STREET, SUITE 200, PORTLAND, OR 97214 HDGPDX.COM