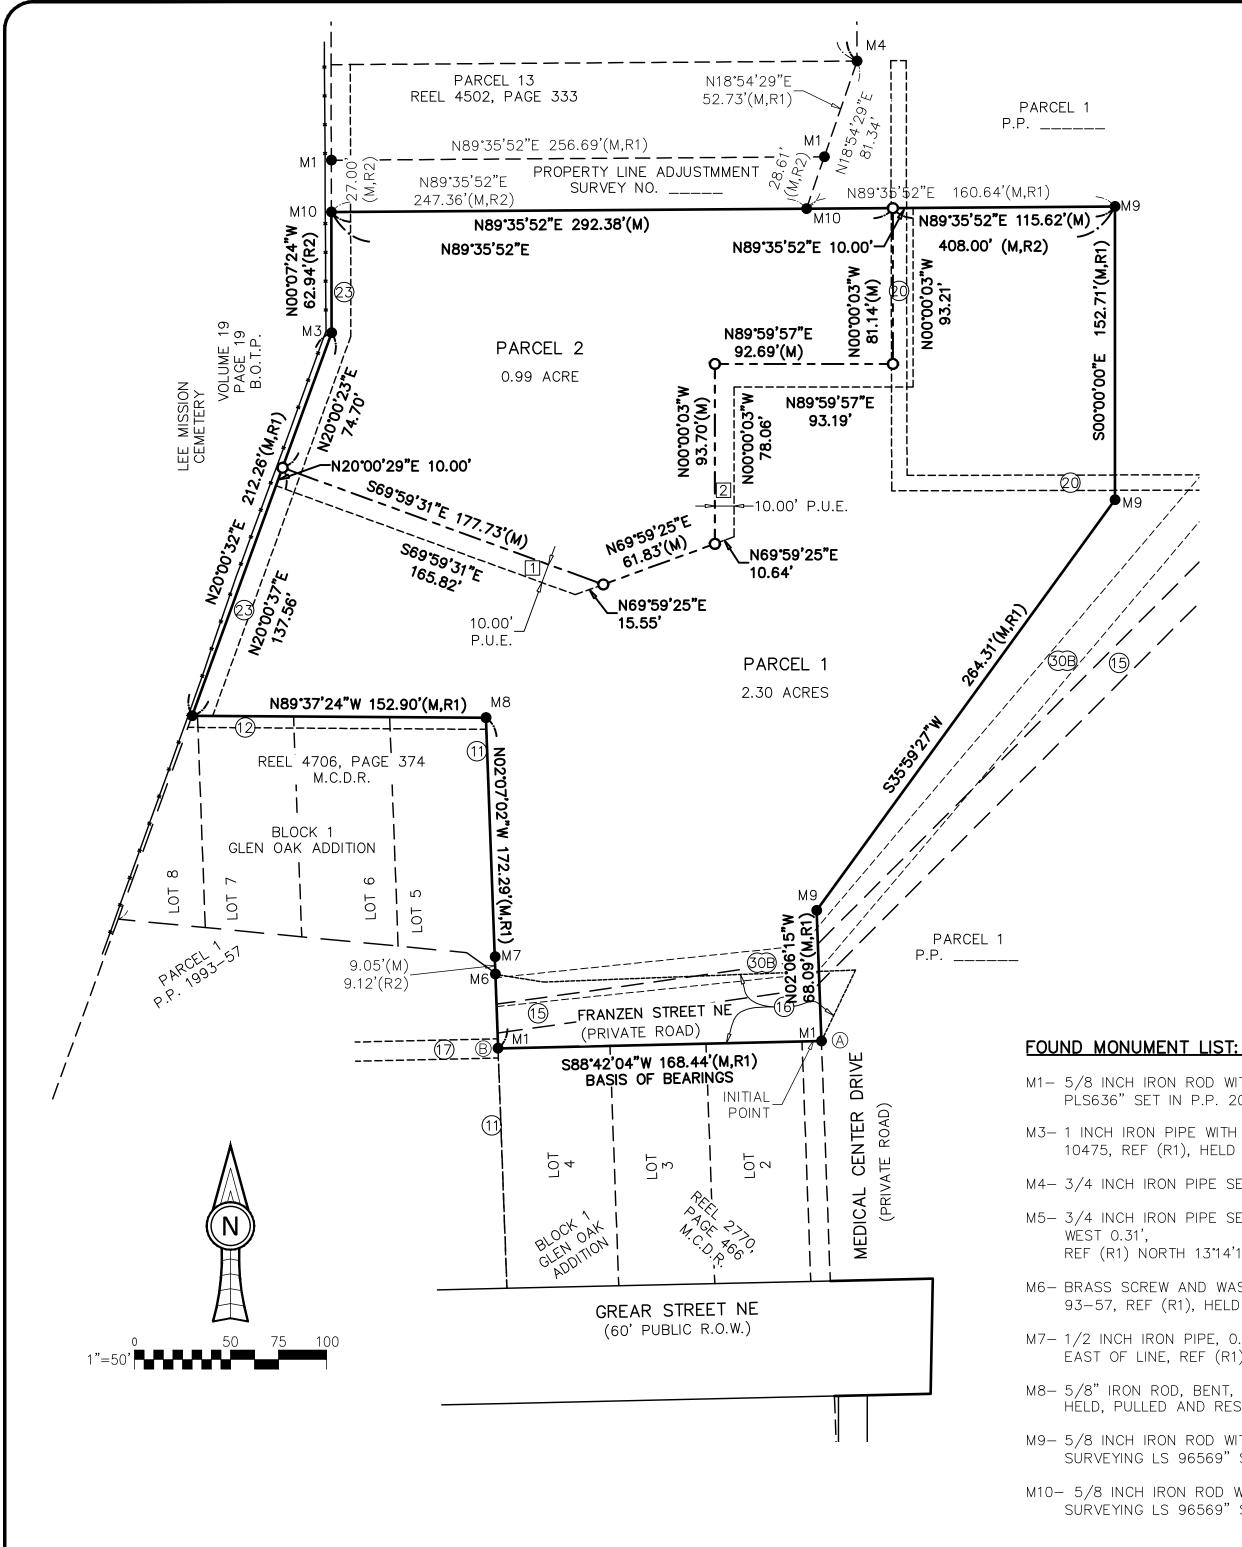

### NARRATIVE:

THE PURPOSE OF THIS PLAT IS TO PARTITION THAT PARCEL OF LAND SHOWN AS PARCEL 2, PARTITION PLAT NO. \_\_\_\_\_, M.C.P.R., INTO TWO PARCELS AS SHOWN HEREON, ÁS APPROVED BY THE CITY OF SALEM PARTITION CASE NO. 23-123424-PLN.

THE BASIS OF BEARINGS FOR THIS SURVEY IS THE SOUTH LINE OF PARCEL 2, PARTITION PLAT \_\_\_\_\_\_. THE BEARING OF SAID LINE BEING SOUTH 00"18'24" WEST BETWEEN POINTS (A) AND (B).

BEGINNING AT THE INITIAL POINT, BEING THE SOUTHEAST CORNER OF PARCEL 2, PARTITION PLAT NO. ---- BEING A 5/8" IRON ROD WITH YPC STAMPED "BARKER PLS636", SAID POINT ALSO BEING ON THE WEST LINE OF PARCEL 1, PARTITION PLAT NO. ---, M.C.P.R. AND THE NORTHEAST CORNER OF THAT PARCEL OF LAND GRANTED TO MEDICAL CENTER EYE CLINIC BUILDING LLC BY DEED RECORDED JANUARY 30, 2007 IN REEL 2770, PAGE 466, M.C.D.R; THENCE FROM SAID INITIAL POINT ALONG THE NORTH LINE OF SAID MEDICAL CENTER PARCEL, SOUTH 88°42'04" WEST A DISTANCE OF 168.44 FEET TO A FOUND 5/8" IRON ROD WITH YPC STAMPED "BARKER PLS 636" AT ON THE EAST LINE OF PARCEL 1, PARTITION PLAT NO. 1993-57, M.C.P.R.; THENCE ALONG THE EAST LINE OF SAID PARCEL 1 NORTH 02°07'02" WEST A DISTANCE OF 172.29 FEET TO A SET 5/8" IRON ROD WITH YPC STAMPED "ASC SURVEYING LS 96569" AT THE NORTHEAST CORNER OF THAT PARCEL OF LAND GRANTED TO SALEM HEALTH HOSPITALS & CLINICS BY DEED RECORDED MAY 9, 2023 IN REEL 4706, PAGE 374, M.C.D.R.; THENCE ALONG THE NORTH LINE OF SAID SALEM HEALTH PARCEL NORTH 89°37'24" WEST A DISTANCE OF 152.90 FEET TO A SET 5/8" IRON ROD WITH YPC STAMPED "ASC SURVEYING LS 965469" ON THE EAST LINE OF LEE MISSION CEMETERY AS SHOWN ON THAT LEE MISSION CEMETERY ADDITION AND RESUBDIVISION PLAT RECORDED IN VOLUME 19, PAGE 19, B.O.T.P.; THENCE ALONG THE EAST LINE OF SAID LEE MISSION PLAT NORTH 20°00'32" EAST A DISTANCE OF 212.26 FEET TO A FOUND 1-INCH IRON PIPE PINCHED AT THE TOP; THENCE NORTH 00°07'24" WEST A DISTANCE OF 62.94 FEET TO A FOUND 5/8" IRON ROD WITH YPC STAMPED "ASC SURVEYING LS 96569" AT THE SOUTHWEST CORNER OF PARCEL 13 GRANTED TO SALEM HEALTH HOSPITALS AND CLINICS BY DEED RECORDED JUNE 16, 2021 IN REEL 4502, PAGE 333, M.C.D.R.; THENCE ALONG THE SOUTH LINE OF SAID PARCEL 13 NORTH 89'35'52" EAST A DISTANCE OF 408.00 FEET TO A FOUND 5/8" IRON ROD WITH YPC STAMPED "ASC SURVEYING LS 96569" AT THE NORTHEAST CORNER OF SAID PARCEL 2, PARTITION PLAT NO ----; THENCE ALONG THE EAST LINE OF SAID PARCEL 2 SOUTH 00°00'00" EAST A DISTANCE OF 152.71 FEET TO A FOUND 5/8" IRON ROD WITH YPC STAMPED "ASC SURVEYING LS 96569"; THENCE CONTINUING ALONG SAID EAST LINE OF PARCEL 2 SOUTH 35'59'27" WEST A DISTANCE OF 264.31 FEET TO A FOUND 5/8" IRON ROD WITH YPC STAMPED "ASC SURVEYING LS 96569": THENCE CONTINUING ALONG SAID EAST LINE OF PARCEL 2 SOUTH 02°06'05" EAST A DISTANCE OF 68.09 FEET TO THE INITIAL POINT.

CONTAINING 3.29 ACRES, MORE OR LESS.