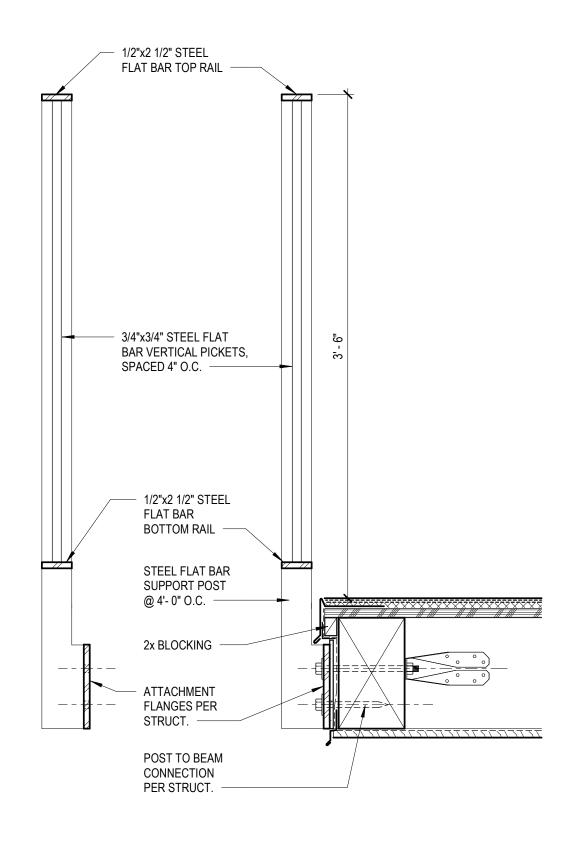

/u> (PER FLOOR) NAY (4,341 SF) (4,457 SF) (4,457 SF)

13,255 SF







### 3 REAR ELEVATION - TYPE 1 SCALE: 1/8" = 1'-0"

4 SIDE ELEVATION - TYPE 1 SCALE: 1/8" = 1'-0"



COMMONS: PHASE Ш BEL GUSSIE

 $\sim$ 

CLIENT : GREEN LIGHT DEVELOPMENT/ HOME FIRST DEVELOPMENT







<sup>A33</sup> FRONT ELEVATION - TYPE 3 SCALE: 1/8" = 1'-0"



### .A33 REAR ELEVATION - TYPE 3 SCALE: 1/8" = 1'-0"

2 SIDE ELEVATION - TYPE 3 SCALE: 1/8" = 1'-0"

WEATHER PROTECTION (APPLIES TO GROUND FLOORS ADJACENT TO STREET) MIN 75%

> 1) AWNINGS OR CANOPIES 2) MIN CLEARANCE OF 8' ABOVE GROUND SURFACE. MAY ENCROACH INTO PUBLIC ROW.



4 SIDE ELEVATION - TYPE 3















**PRINTED :** 8/12/2024 12:36:30 PM



CLIENT : green light Development/ Home first Development











5 STAIR TOP TERMINATION @ LANDING







1 BUILDING SECTION - THROUGH BREEZEWAY @ EXTERIOR STAIRS



4 ELEVATION - RAILING ATTACHMENT @ STAIR LANDING



2 BUILDING SECTION - THROUGH BREEZEWAY @ EXTERIOR LANDINGS

# STREET | PORTLAND, OR 07717

# $\sim$ COMMONS: PHASE Ш BEL GUSSIE

CLIENT : **GREEN LIGHT** DEVELOPMENT/ HOME FIRST DEVELOPMENT