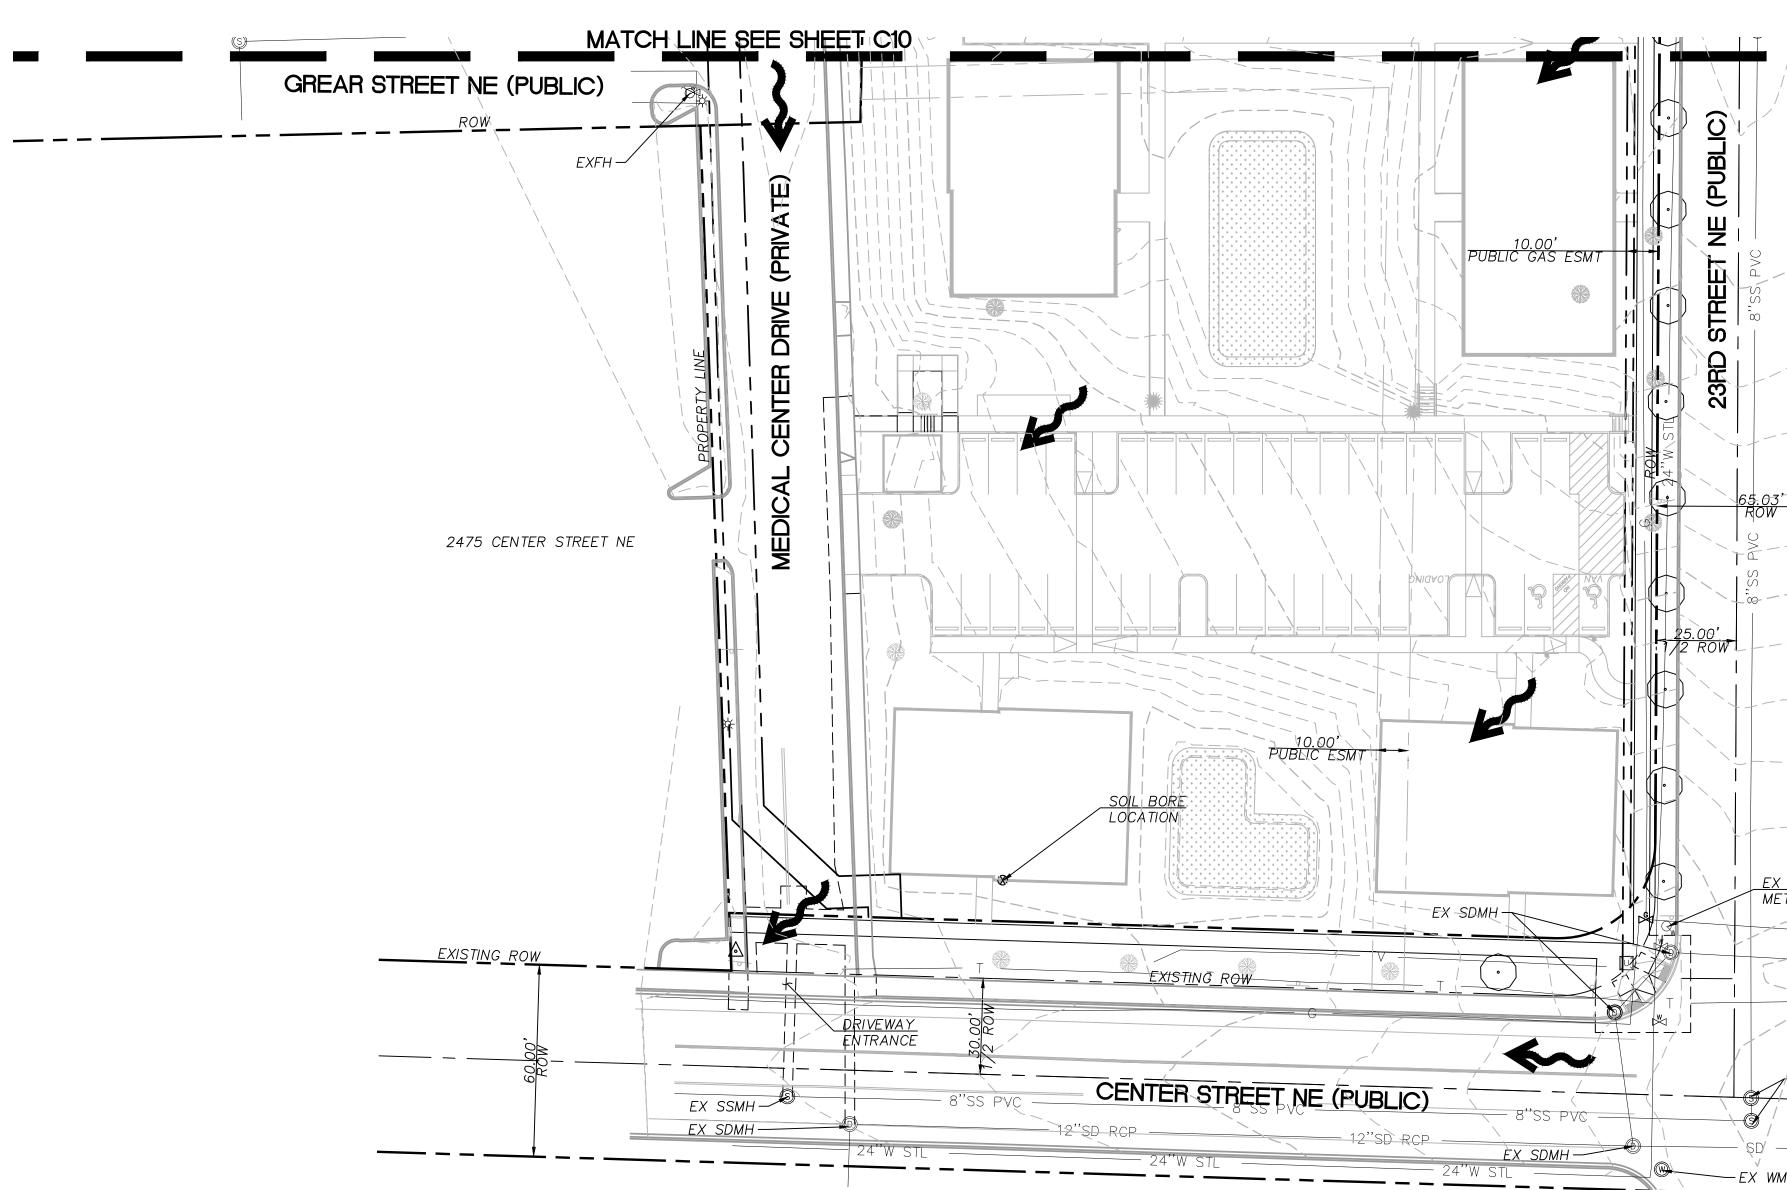

### SHEET NOTES

1. EXISTING SITE AREA= 462,385 SF 2. SITE IS NOT WITHIN 100-YEAR FLOOD BOUNDARY.

Humber Design Group, Inc. ring = 503.946.6690 = hdgpdx.con

HOME FIRST DEVELOPMENT/ GREEN LIGHT DEVELOPMENT

ISSUE DATES:

| JOB # :    | 2248          |
|------------|---------------|
| STATUS :   | LUR           |
| PRINTED    | :             |
| 10/26/2023 | 3 12:19:05 PM |

EXISTING CONDITIONS PLAN

GRAPHIC SCALE 1 inch = 30 ft.

### SHEET NOTES

- 1. EXISTING SITE AREA= 462,385 SF
- 2. SITE IS NOT WITHIN 100-YEAR FLOOD BOUNDARY.

Humber Design Group, Inc. ng = 503.946.6690 = hdqpdx.cc

| ISSU | E DATES: |
|------|----------|
|      |          |
|      |          |
|      |          |
|      |          |

EXISTING CONDITIONS PLAN

EX WMH

| SHEET LEGEND                  |                           |  |
|-------------------------------|---------------------------|--|
| — — 201 — —                   | EXISTING CONTOUR          |  |
| 201                           | PROPOSED CONTOUR          |  |
| BS XXX.XX                     | GRADE AT BOTTOM OF STAIRS |  |
| G XXX.XX                      | grade at gutter           |  |
| TC XXX.XX                     | grade at top of curb      |  |
| TP XXX.XX                     | GRADE AT TOP OF PAVEMENT  |  |
| TS XXX.XX                     | GRADE AT TOP OF STAIRS    |  |
| TF XXX.XX                     | GRADE AT TOP OF FOOTING   |  |
| FF XX.XX                      | FINISH FLOOR ELEVATION    |  |
| FG XXX.XX                     | FINISHED GRADE            |  |
| TW XXX.XX                     | GRADE AT TOP OF WALL      |  |
| EG XXX.XX                     | EXISTING GRADE            |  |
| (E)                           | EXISTING                  |  |
| $\mathbf{X}$ . $\mathbf{X}$ % | SLOPE ARROW               |  |
| GB                            | grade break               |  |