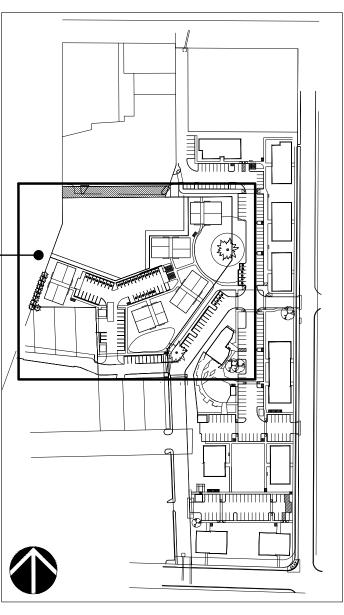

### KEY MAP:

L20

DEVELOPMENT GREEN LIGHT DEVELOPMENT

ISSUE DATES:

JOB # : 1580R/1583R STATUS : LUR PRINTED : 8/2/2024

**COVER SHEET** 

L10 ORIGINAL SHEET SIZE : 22"x34"

EXISTING TREES TO REMAIN, SEE ARBORIST'S REPORT FOR TREE PROTECTION PLAN