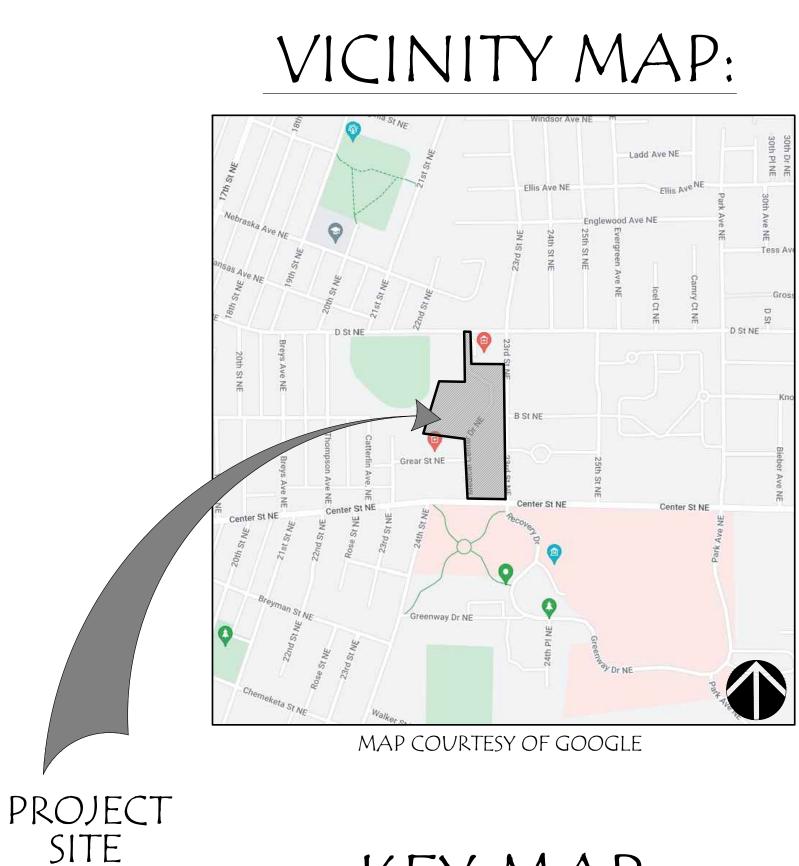

### KEY MAP:

L20

DEVELOPMENT GREEN LIGHT DEVELOPMENT

ISSUE DATES:

JOB # : 1580R/1583R STATUS : LUR PRINTED : 8/2/2024

**COVER SHEET** 

L10 ORIGINAL SHEET SIZE : 22"x34"

EXISTING TREES TO REMAIN, SEE ARBORIST'S REPORT FOR TREE PROTECTION PLAN