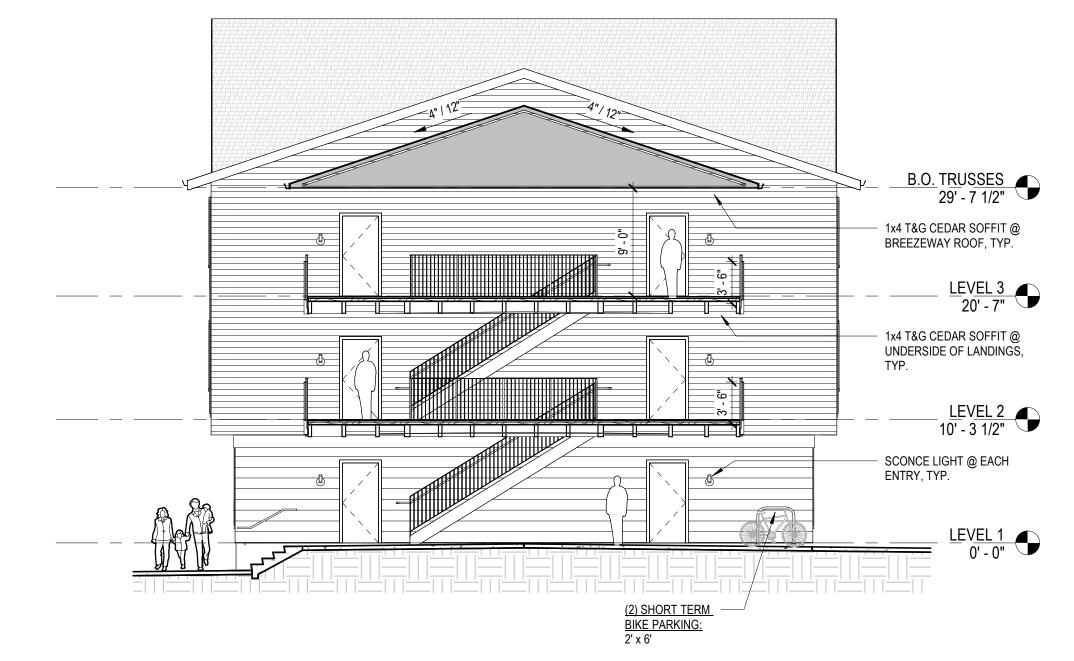

1'-0"

4 SIDE ELEVATION - TYPE 1 SCALE: 1/8" = 1'-0"



COMMONS: PHASE Ш BEL GUSSIE

 $\sim$ 

CLIENT : GREEN LIGHT DEVELOPMENT/ HOME FIRST DEVELOPMENT







<sup>A33</sup> FRONT ELEVATION - TYPE 3 SCALE: 1/8" = 1'-0"



### .A33 REAR ELEVATION - TYPE 3 SCALE: 1/8" = 1'-0"

2 SIDE ELEVATION - TYPE 3 SCALE: 1/8" = 1'-0"

WEATHER PROTECTION (APPLIES TO GROUND FLOORS ADJACENT TO STREET) MIN 75%

> 1) AWNINGS OR CANOPIES 2) MIN CLEARANCE OF 8' ABOVE GROUND SURFACE. MAY ENCROACH INTO PUBLIC ROW.



4 SIDE ELEVATION - TYPE 3















**PRINTED :** 8/12/2024 12:36:30 PM



CLIENT : green light Development/ Home first Development











5 STAIR TOP TERMINATION @ LANDING







1 BUILDING SECTION - THROUGH BREEZEWAY @ EXTERIOR STAIRS



4 ELEVATION - RAILING ATTACHMENT @ STAIR LANDING



2 BUILDING SECTION - THROUGH BREEZEWAY @ EXTERIOR LANDINGS

# STREET | PORTLAND, OR 07717

# $\sim$ COMMONS: PHASE Ш BEL GUSSIE

CLIENT : **GREEN LIGHT** DEVELOPMENT/ HOME FIRST DEVELOPMENT