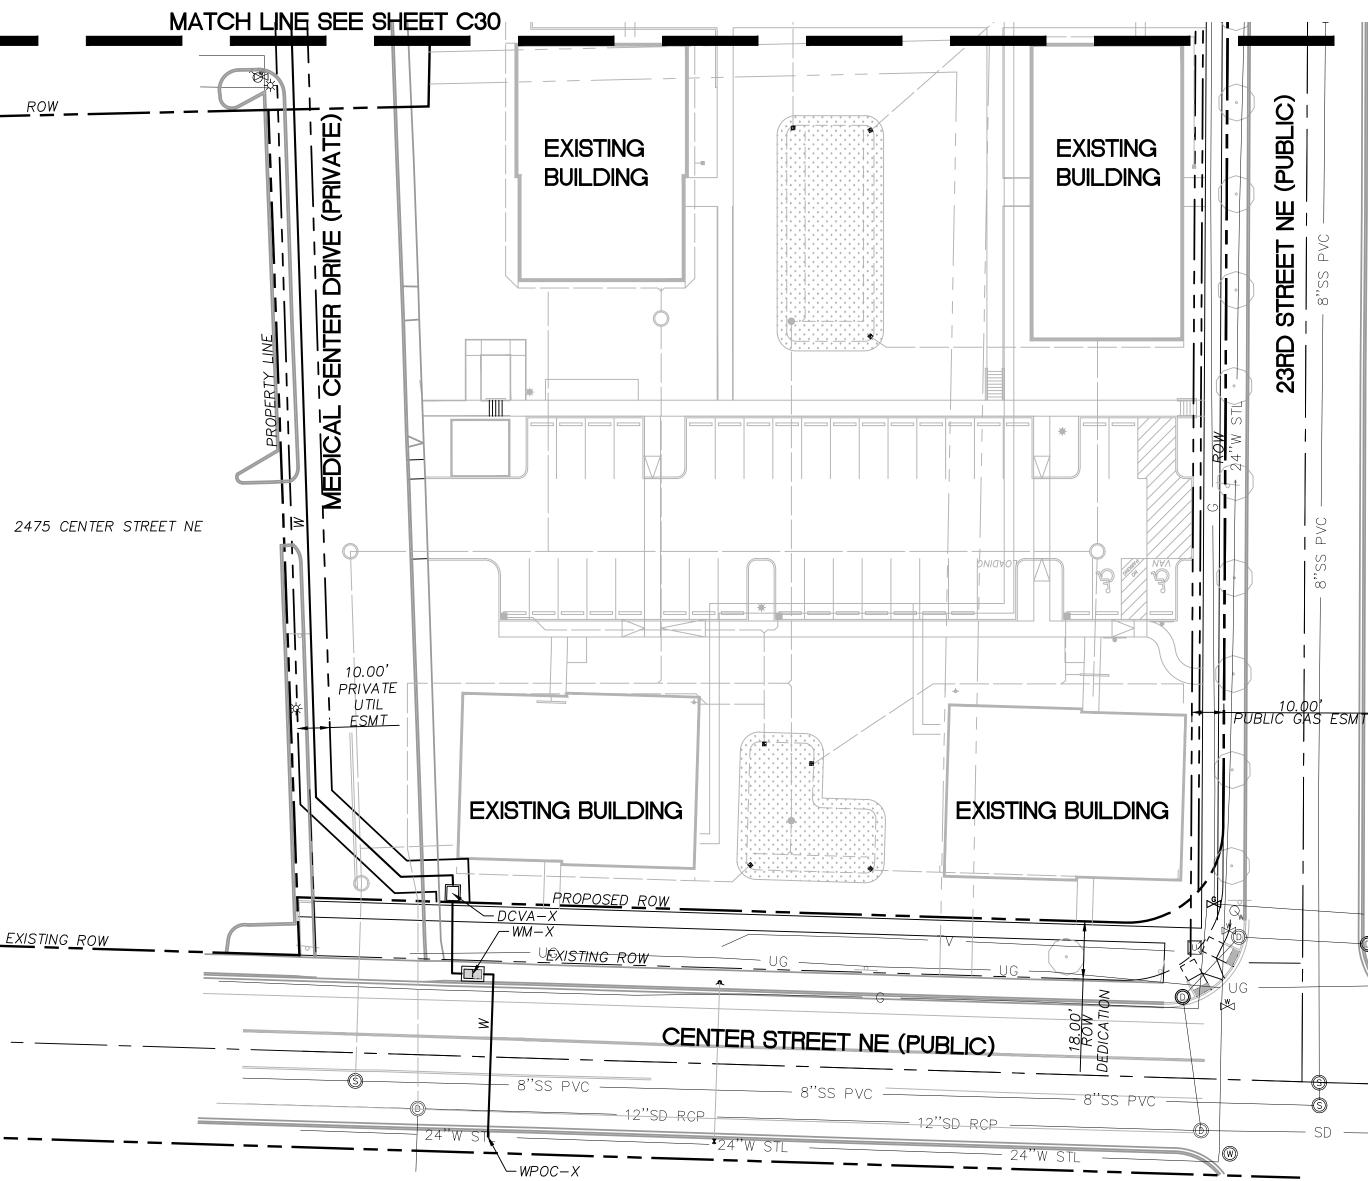

### SHEET NOTES

1. EXISTING SITE AREA= 462,385 SF 2. SITE IS NOT WITHIN 100-YEAR FLOOD BOUNDARY.

Humber Design Group, Inc. ring = 503.946.6690 = hdgpdx.con

HOME FIRST DEVELOPMENT/ GREEN LIGHT DEVELOPMENT

### SHEET NOTES

- 1. EXISTING SITE AREA= 462,385 SF
- 2. SITE IS NOT WITHIN 100-YEAR FLOOD BOUNDARY.

Humber Design Group, Inc. ng = 503.946.6690 = hdqpdx.cc

| ISSU | E DATES: |
|------|----------|
|      |          |
|      |          |
|      |          |
|      |          |

EXISTING CONDITIONS PLAN

EX WMH

| SHEET LEGEND                  |                           |  |
|-------------------------------|---------------------------|--|
| — — 201 — —                   | EXISTING CONTOUR          |  |
| 201                           | PROPOSED CONTOUR          |  |
| BS XXX.XX                     | GRADE AT BOTTOM OF STAIRS |  |
| G XXX.XX                      | grade at gutter           |  |
| TC XXX.XX                     | grade at top of curb      |  |
| TP XXX.XX                     | GRADE AT TOP OF PAVEMENT  |  |
| TS XXX.XX                     | GRADE AT TOP OF STAIRS    |  |
| TF XXX.XX                     | GRADE AT TOP OF FOOTING   |  |
| FF XX.XX                      | FINISH FLOOR ELEVATION    |  |
| FG XXX.XX                     | FINISHED GRADE            |  |
| TW XXX.XX                     | GRADE AT TOP OF WALL      |  |
| EG XXX.XX                     | EXISTING GRADE            |  |
| (E)                           | EXISTING                  |  |
| $\mathbf{X}$ . $\mathbf{X}$ % | SLOPE ARROW               |  |
| GB                            | grade break               |  |

LØ

| WATER SCHEDULE |                                                                                      |           |  |
|----------------|--------------------------------------------------------------------------------------|-----------|--|
| ITEM           | DESCRIPTION                                                                          | REFERENCE |  |
| FDC            | FIRE DEPARTMENT CONNECTION                                                           |           |  |
| FH—1           | FIRE HYDRANT ASSEMBLY, INSTALL<br>PER COUNTY STANDARDS, MINIMUM<br>3' FROM CURB FACE |           |  |
| WPOC-X         | WATER POINT OF CONNECTION                                                            |           |  |
| DCDA-X         | DOUBLE CHECK DETECTOR ASSEMBLY                                                       |           |  |
| DCDA-X         | DOUBLE CHECK VALVE ASSEMBLY                                                          |           |  |
| WM-X           | WATER METER                                                                          |           |  |

| SANITARY SEWER SCHEDULE |                                                                                                                                                                                    |           |  |
|-------------------------|------------------------------------------------------------------------------------------------------------------------------------------------------------------------------------|-----------|--|
| ITEM                    | DESCRIPTION                                                                                                                                                                        | REFERENCE |  |
| SSMH—1                  | SANITARY SEWER MANHOLE<br>RIM XXXX<br>IE IN (6"E)=XXXX<br>IE IN (8"S)=XXXX NEW<br>IE OUT (8"N)=XXXX, CONE OR<br>FLATOP?<br>EX. INVERT ELEVATIONS PER<br>PORTLAND MAPS, LOCKING LID |           |  |
| MH–X<br>(SAMPLING)      | SAMPLING MANHOLE<br>RIM XXXX<br>IE IN (6"E)=XXXX<br>IE IN (8"S)=XXXX NEW<br>IE OUT (8"N)=XXXX, CONE OR<br>FLATOP?<br>EX. INVERT ELEVATIONS PER<br>PORTLAND MAPS, LOCKING LID       |           |  |
| SSCO-1                  | SANITARY SEWER CLEANOUT TO<br>GRADE, IE=XXX                                                                                                                                        |           |  |

### UTILITY PLAN

<u>EXISTING\_ROW</u>

UTILITY PLAN SCALE: 1"=30'

Alignment - water 3

|   | polyphon.com | PORTLAND, OR 97212       |
|---|--------------|--------------------------|
|   | N, LLC       |                          |
| Ĵ | & DESIGN     | OOK STREE                |
|   | ARCHITECTURE | 4103 NE TILLAMOOK STREET |
|   | ARC          | 4103                     |

Humber Design Group, Inc.

| WATE   | R SCHEDULE                                                                           |           |
|--------|--------------------------------------------------------------------------------------|-----------|
| ITEM   | DESCRIPTION                                                                          | REFERENCE |
| FDC    | FIRE DEPARTMENT CONNECTION                                                           |           |
| FH-1   | FIRE HYDRANT ASSEMBLY, INSTALL<br>PER COUNTY STANDARDS, MINIMUM<br>3' FROM CURB FACE |           |
| WPOC-X | WATER POINT OF CONNECTION                                                            |           |
| DCDA-X | DOUBLE CHECK DETECTOR ASSEMBLY                                                       |           |
| DCDA-X | DOUBLE CHECK VALVE ASSEMBLY                                                          |           |
| WM-X   | WATER METER                                                                          |           |