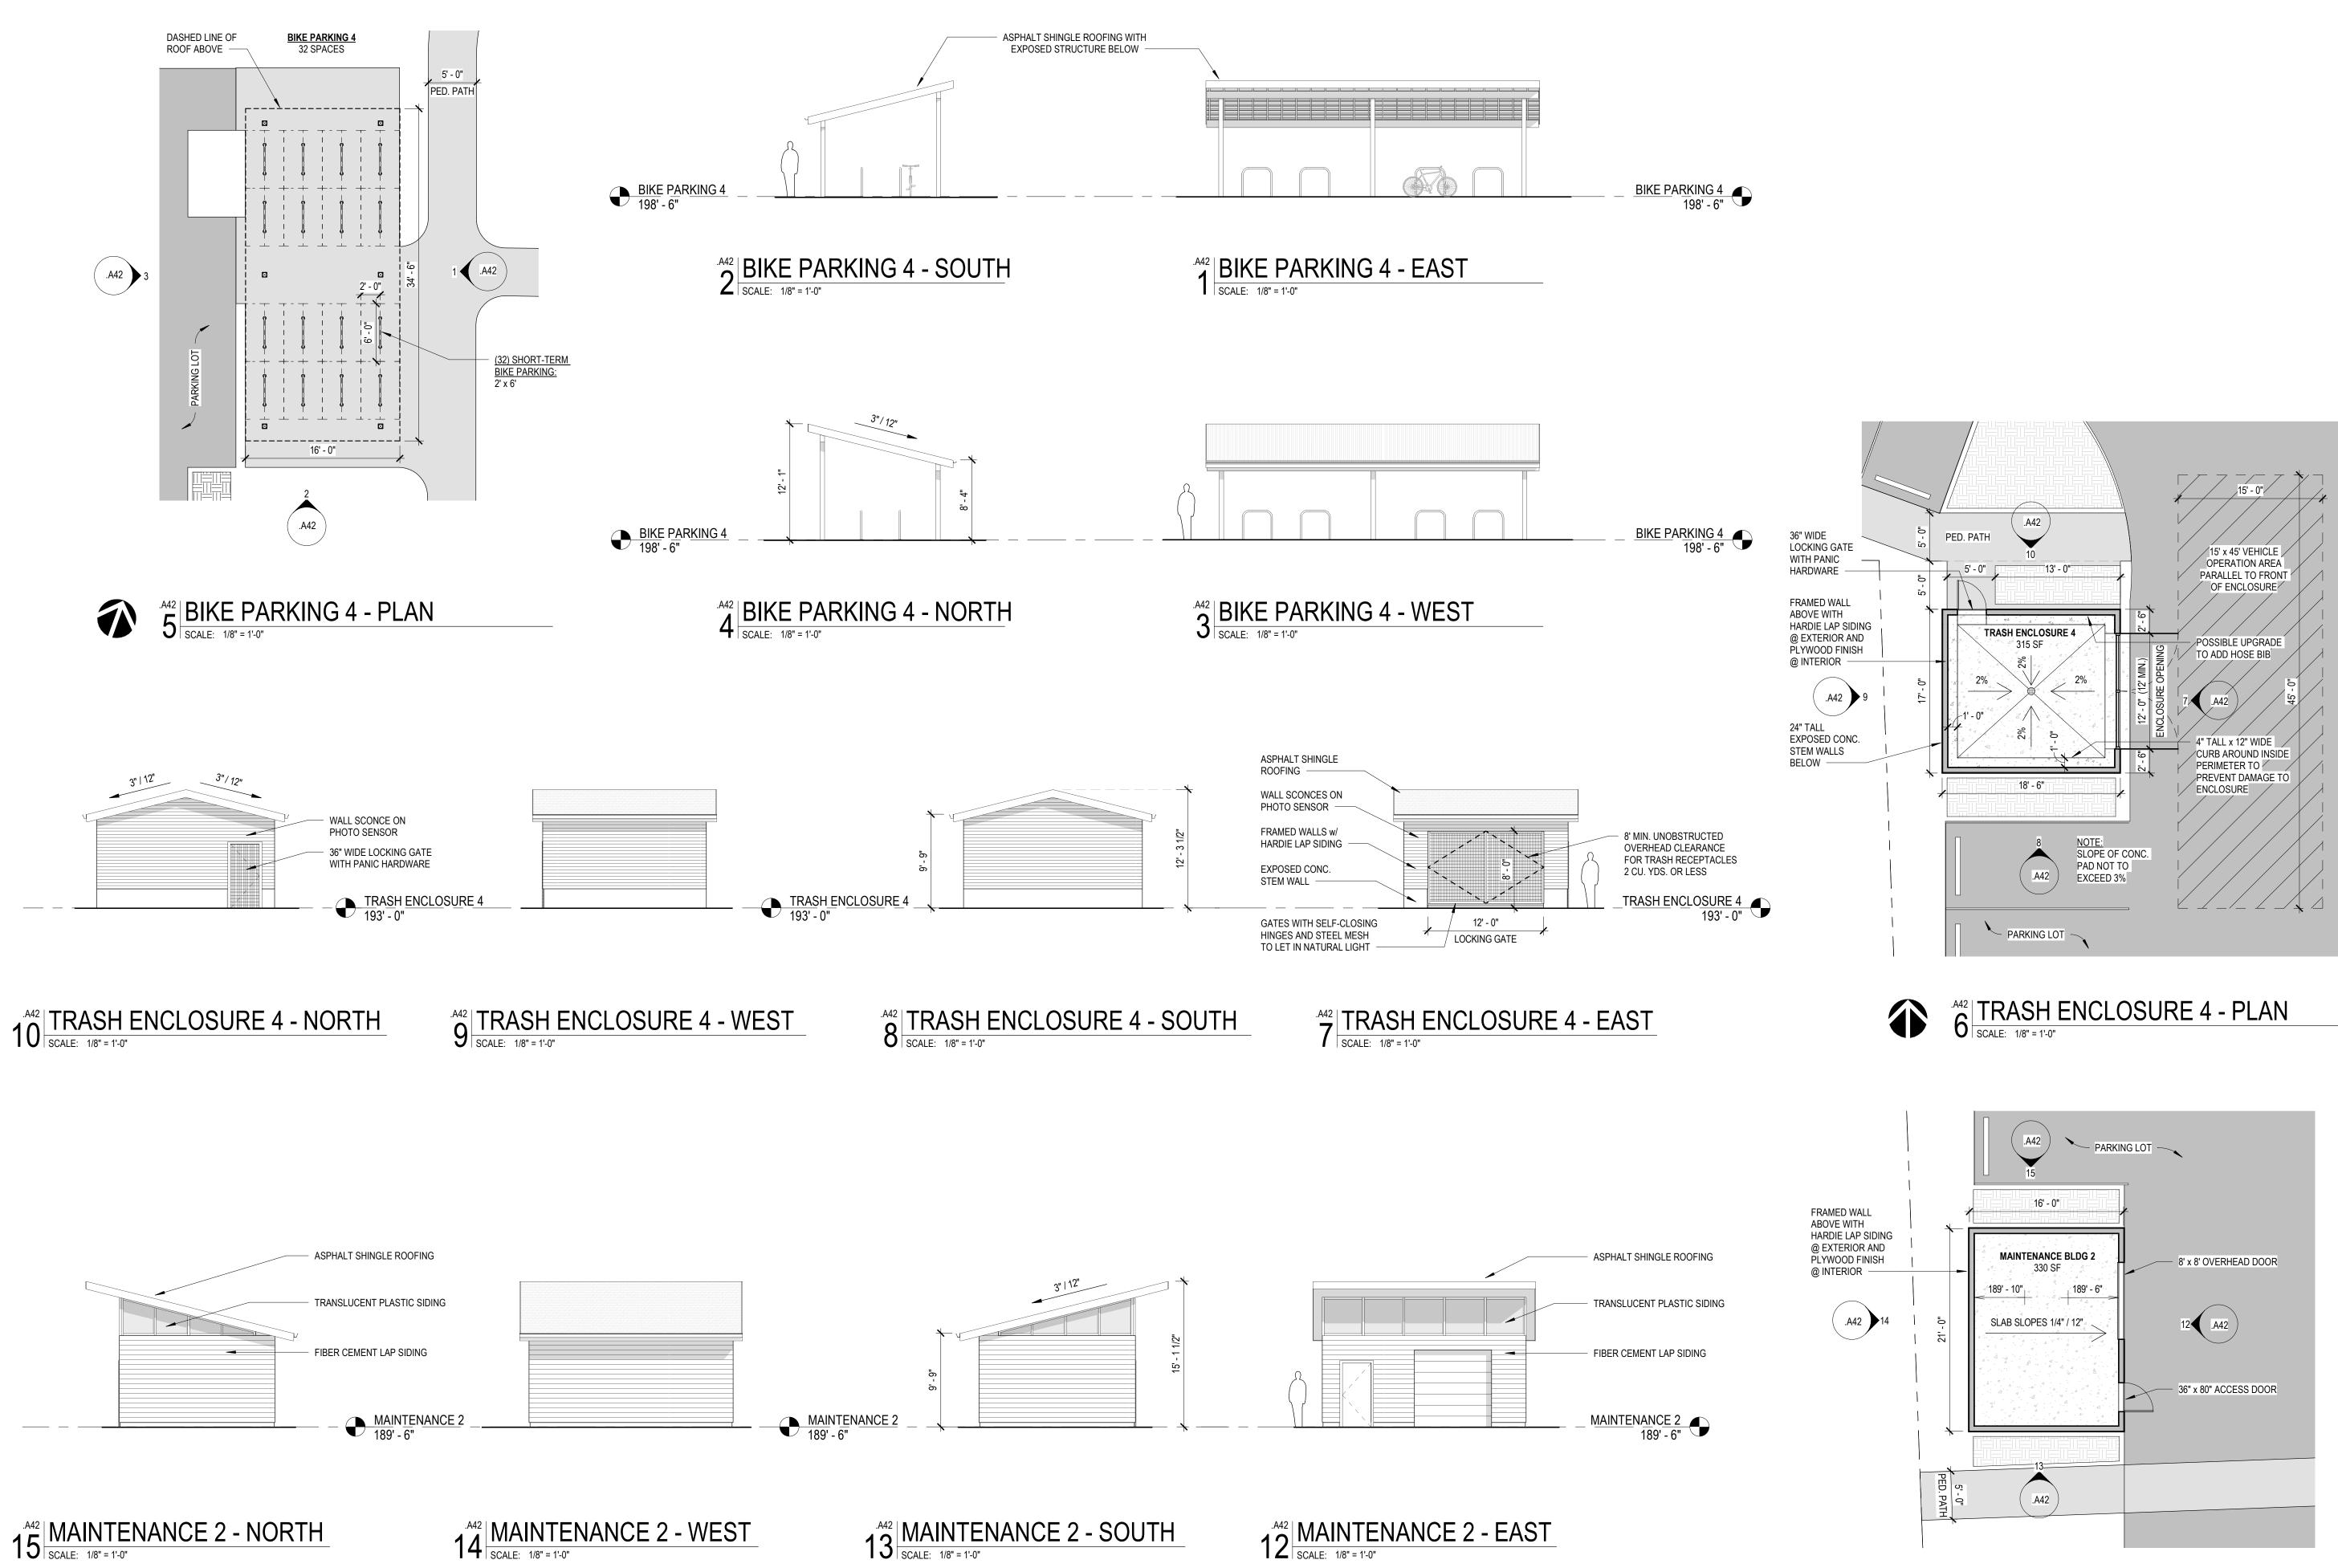

### SHEET NOTES

1. EXISTING SITE AREA= 462,385 SF 2. SITE IS NOT WITHIN 100-YEAR FLOOD BOUNDARY.

Humber Design Group, Inc. ring = 503.946.6690 = hdgpdx.con

HOME FIRST DEVELOPMENT/ GREEN LIGHT DEVELOPMENT

### SHEET NOTES

- 1. EXISTING SITE AREA= 462,385 SF
- 2. SITE IS NOT WITHIN 100-YEAR FLOOD BOUNDARY.

Humber Design Group, Inc. ng = 503.946.6690 = hdqpdx.cc

| ISSU | E DATES: |
|------|----------|
|      |          |
|      |          |
|      |          |
|      |          |