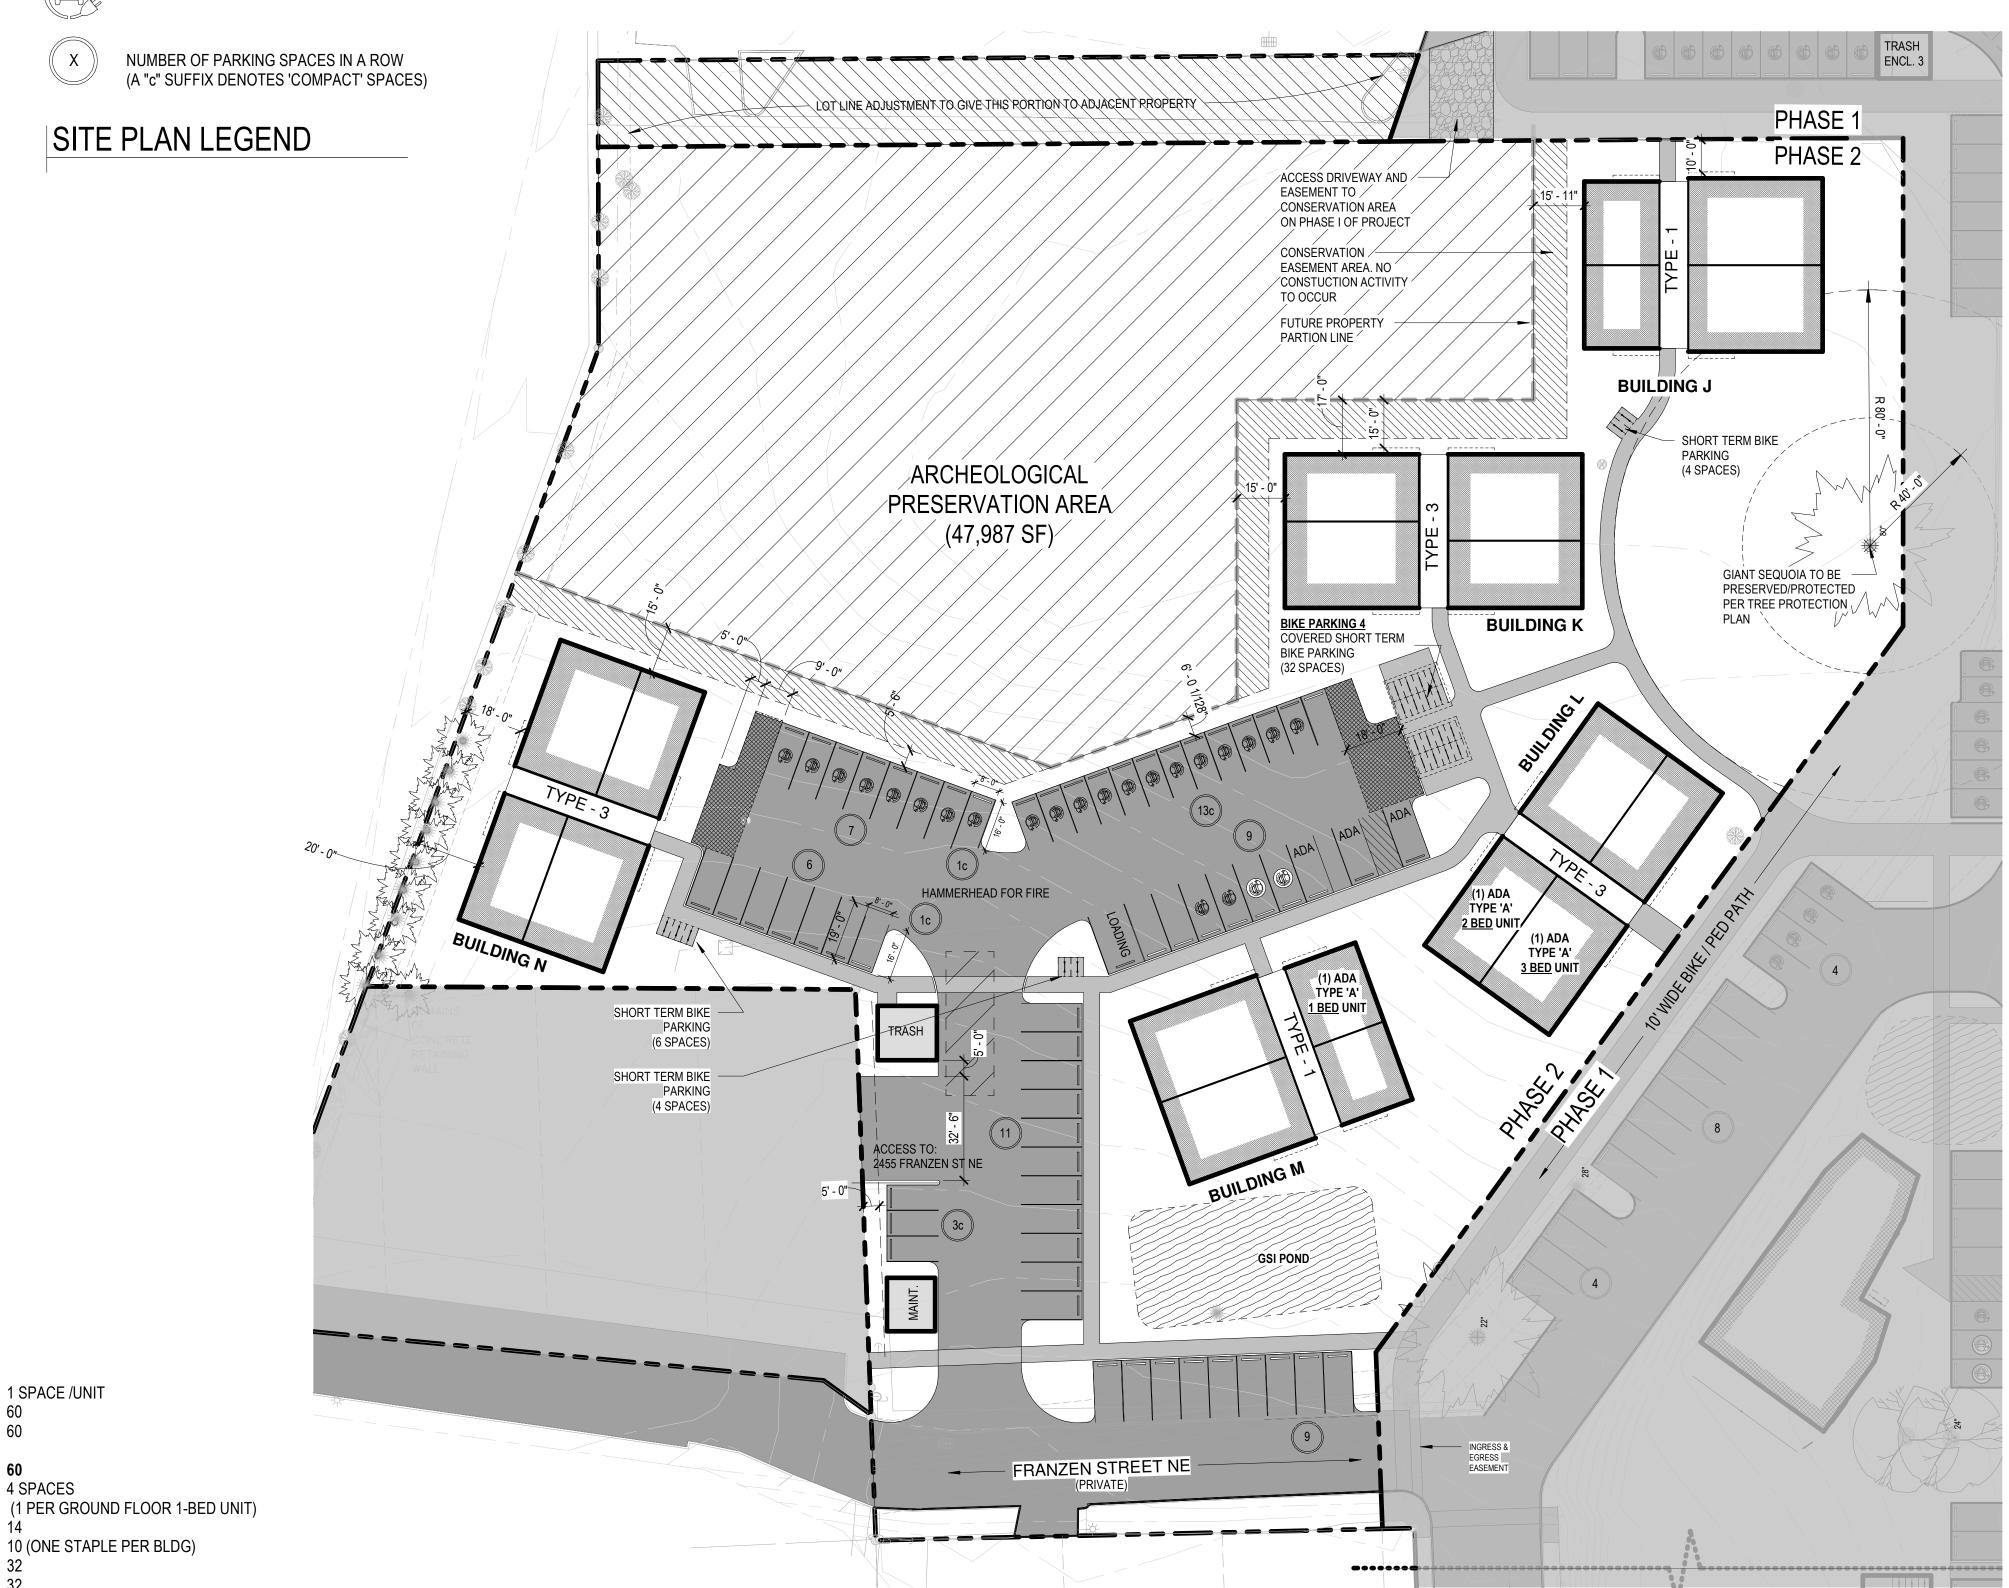

### Multi-Use Landscape Requirements:

TOTAL PHASE 2 SITE AREA SQUARE FOOTAGE (SF): 143,770 SF ARCHEOLOGICAL PRESERVATION AREA (NO WORK): 47,987 SF REMAINING PHASE 2 AREA: 94,638 SF

PROPOSED LANDSCAPE SF: 40,009 SF (EXCLUDES ARCHEOLOGICAL PRESERVATION AREA)

GENERAL LANDSCAPE TYPE A: 29,854 SF (SEE TABLE)

SETBACK LANDSCAPE TYPE C: 2,479 SF (SEE TABLE)

PARKING: PARKING LOT SF: 24,170 SF REQUIRED INTERIOR PARKING 5% MIN.: 1,208 SF PROPOSED INTERIOR PARKING: 8% (1,950 SF)

1 SHADE TREE PER 12 SPACES 25 SF MINIMUM PLANTER

PARKING PERIMETER SETBACK TYPE A LANDSCAPE: SEE TABLE FOR SQUARE FOOTAGE AND PLANT TYPES

REGISTERED 643 PRELIMINARY LAURA A. ANTONSON CON CONCEPTION OREGON 11/16/2007 SAPE ARCH  $\geq$ REVIEV  $\mathcal{O}$ PHA US COMMONS: F  $\bigcirc$ ш Ω GUSSIE