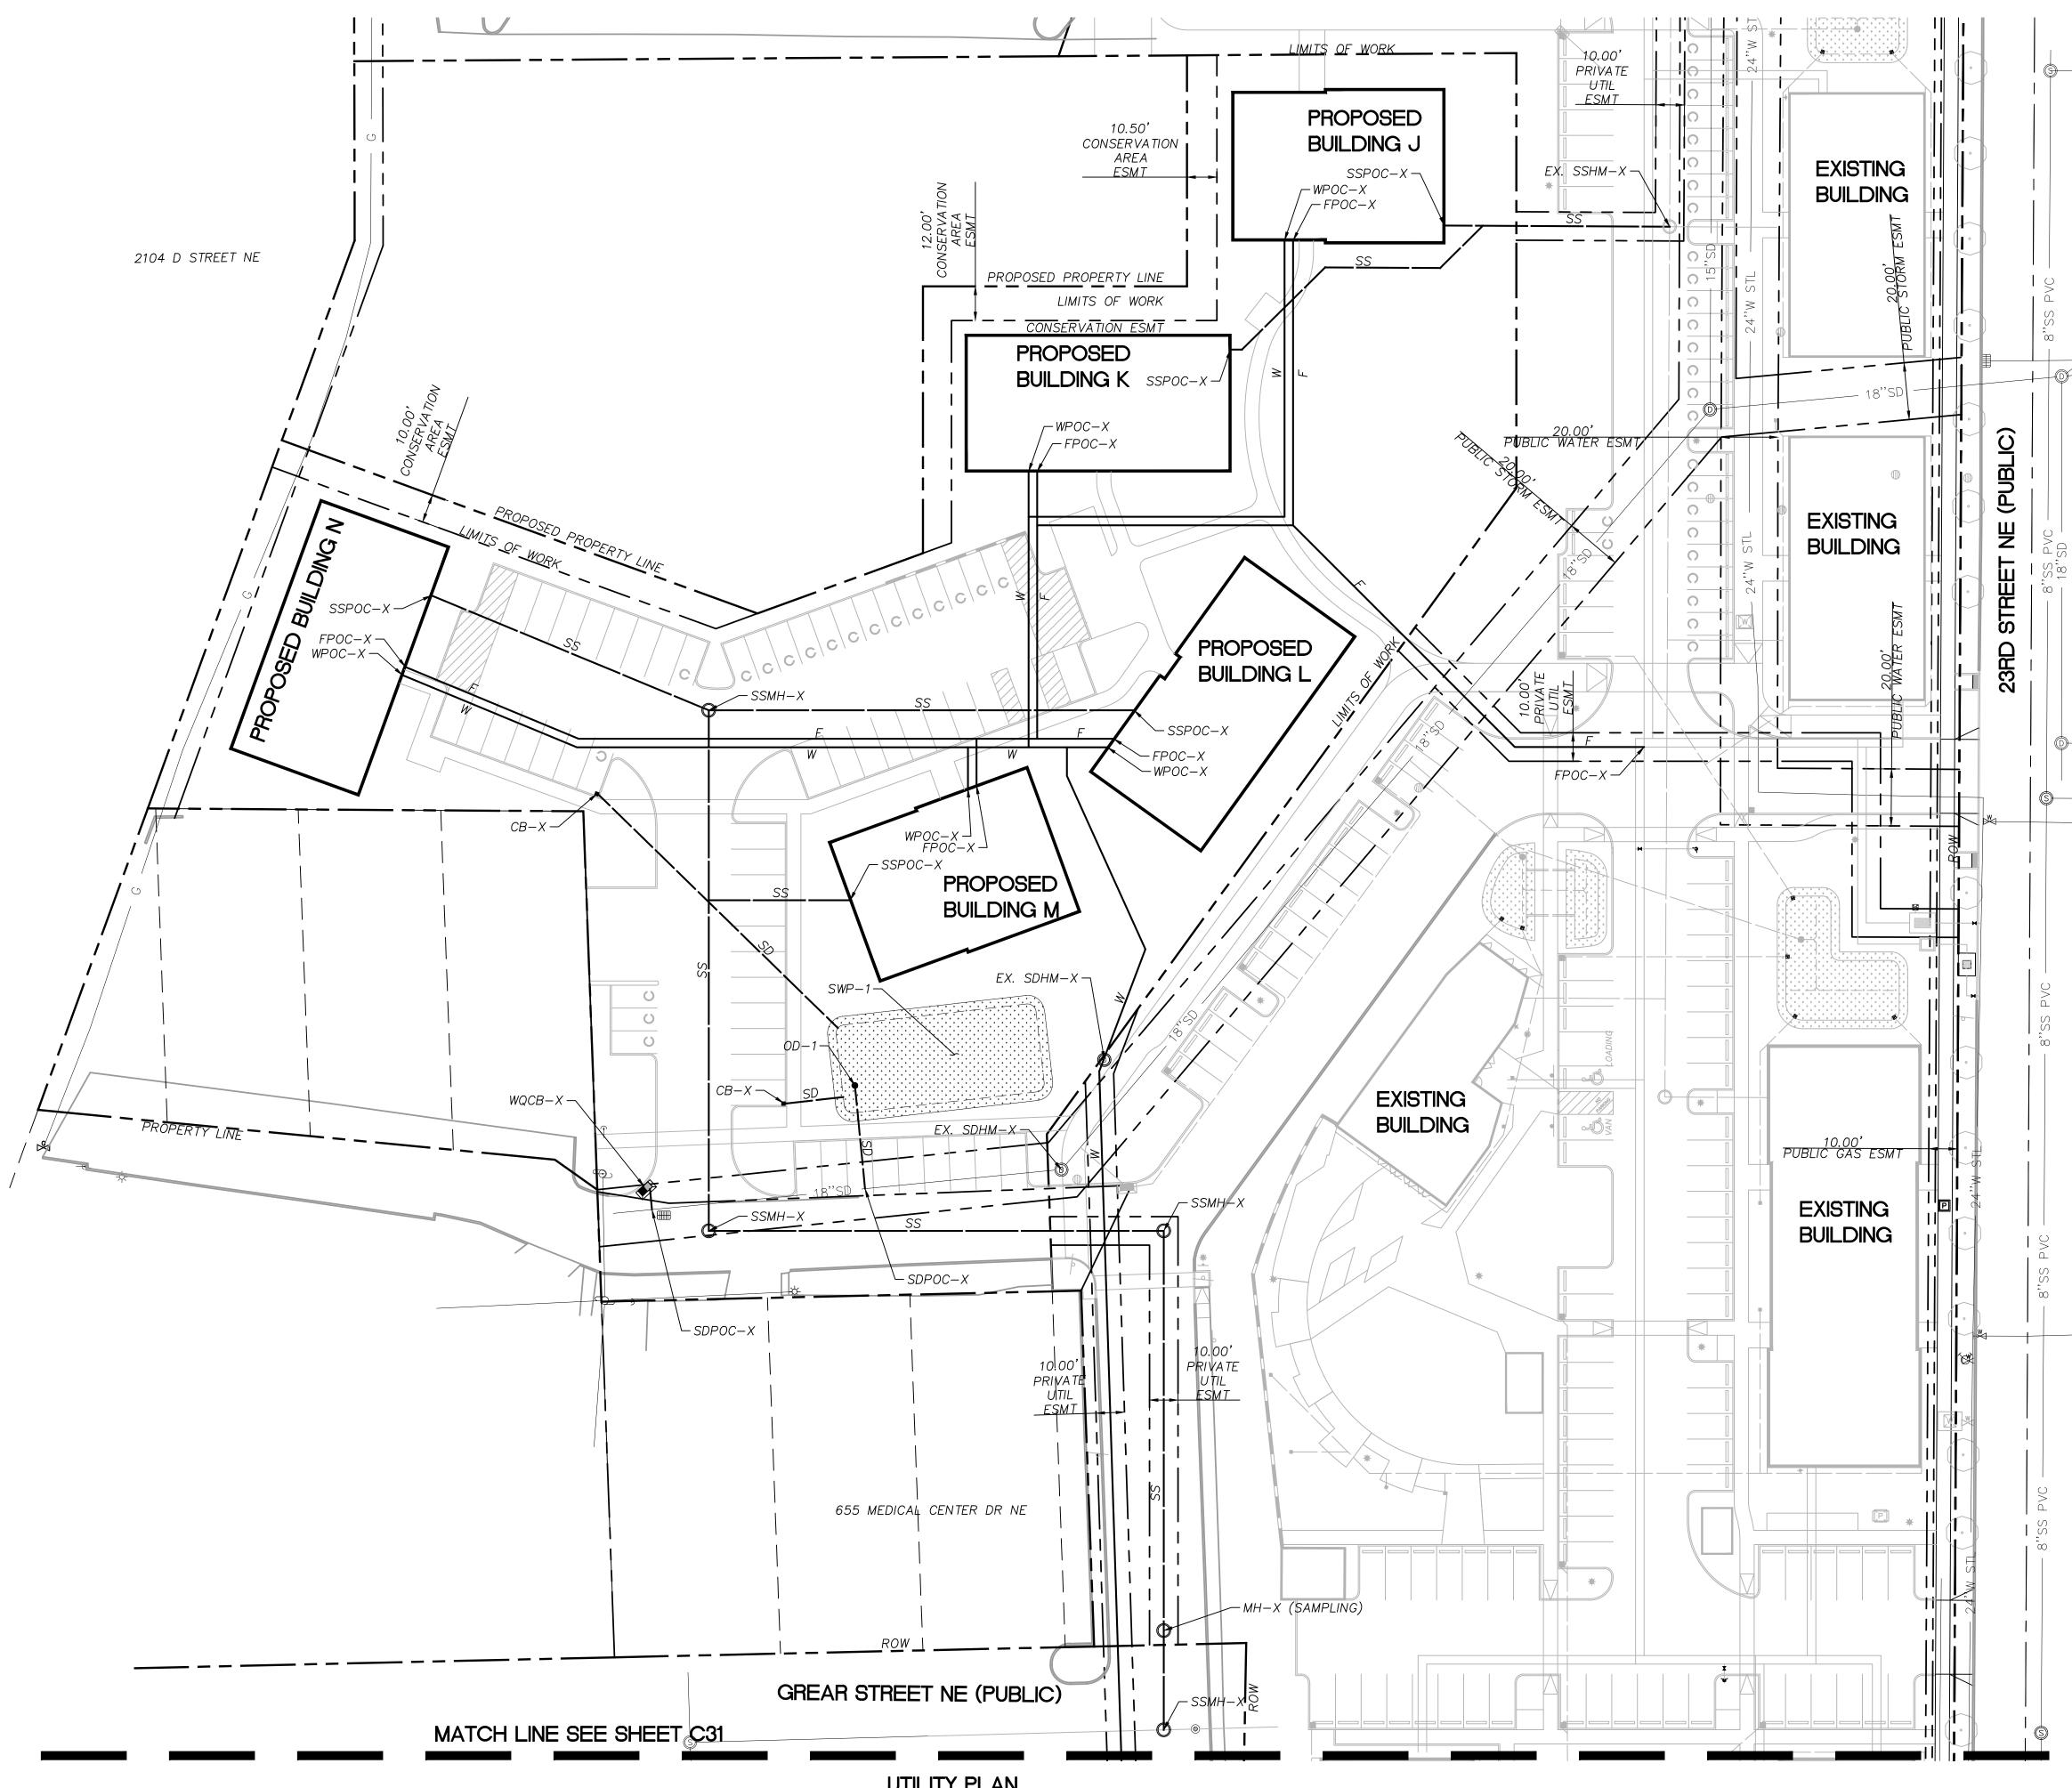

### UTILITY PLAN

<u>EXISTING\_ROW</u>

UTILITY PLAN SCALE: 1"=30'

Alignment - water 3

|   | polyphon.com | PORTLAND, OR 97212       |
|---|--------------|--------------------------|
|   | N, LLC       |                          |
| Ĵ | & DESIGN     | OOK STREE                |
|   | ARCHITECTURE | 4103 NE TILLAMOOK STREET |
|   | ARC          | 4103                     |

CLIENT : HOME FIRST DEVELOPMENT/ GREEN LIGHT DEVELOPMENT

ISSUE DATES:

| 2248        |
|-------------|
| LUR         |
| 12:19:05 PM |
|             |

UTILITY PLAN

GRAPHIC SCALE 1 inch = 30 ft.