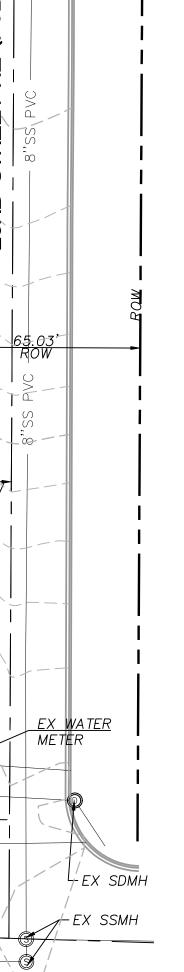

# GUSSIE BELLE COMMONS: PHASE 2

LAND USE REVIEW SET 08/12/24

EX SDMH

-EX SDMH

∽EX SSMH

EXISTING CONDITIONS PLAN

EX WMH

| SHEET LEGEND                  |                           |  |
|-------------------------------|---------------------------|--|
| — — 201 — —                   | EXISTING CONTOUR          |  |
| 201                           | PROPOSED CONTOUR          |  |
| BS XXX.XX                     | GRADE AT BOTTOM OF STAIRS |  |
| G XXX.XX                      | grade at gutter           |  |
| TC XXX.XX                     | grade at top of curb      |  |
| TP XXX.XX                     | GRADE AT TOP OF PAVEMENT  |  |
| TS XXX.XX                     | GRADE AT TOP OF STAIRS    |  |
| TF XXX.XX                     | GRADE AT TOP OF FOOTING   |  |
| FF XX.XX                      | FINISH FLOOR ELEVATION    |  |
| FG XXX.XX                     | FINISHED GRADE            |  |
| TW XXX.XX                     | GRADE AT TOP OF WALL      |  |
| EG XXX.XX                     | EXISTING GRADE            |  |
| (E)                           | EXISTING                  |  |
| $\mathbf{X}$ . $\mathbf{X}$ % | SLOPE ARROW               |  |
| GB                            | grade break               |  |