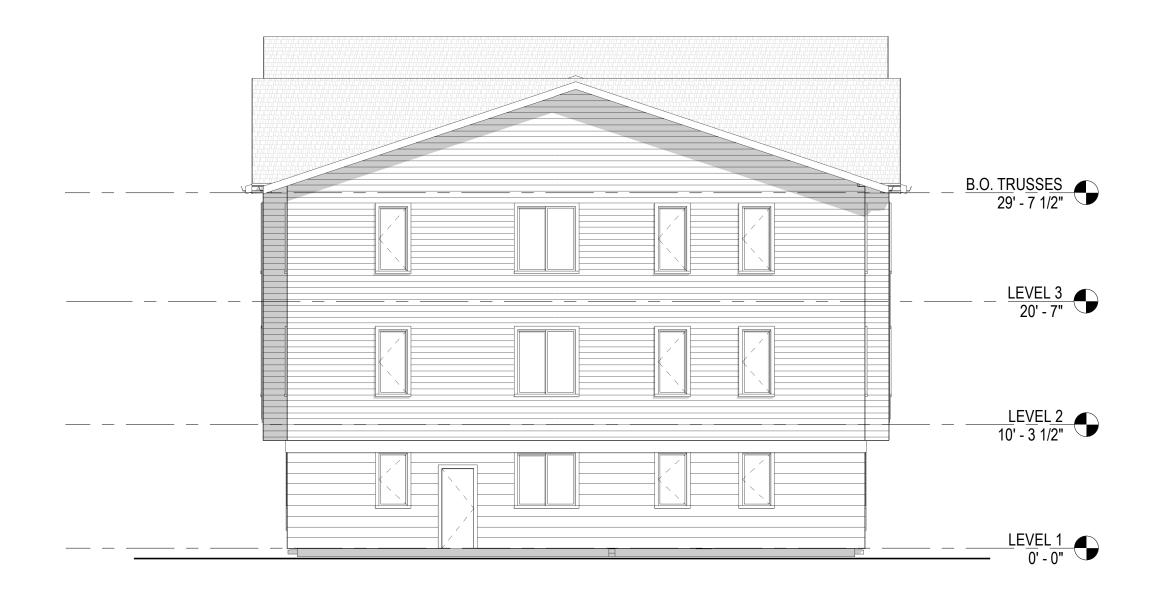

# GUSSIE BELLE COMMONS: PHASE 2

LAND USE REVIEW SET 08/12/24

EX SDMH

-EX SDMH

∽EX SSMH

### SHEET NOTES

1. EXISTING SITE AREA= 462,385 SF 2. SITE IS NOT WITHIN 100-YEAR FLOOD BOUNDARY.

Humber Design Group, Inc. ring = 503.946.6690 = hdgpdx.con

HOME FIRST DEVELOPMENT/ GREEN LIGHT DEVELOPMENT

ISSUE DATES:

| JOB # :    | 2248          |
|------------|---------------|
| STATUS :   | LUR           |
| PRINTED    | :             |
| 10/26/2023 | 3 12:19:05 PM |

EXISTING CONDITIONS PLAN

GRAPHIC SCALE 1 inch = 30 ft.