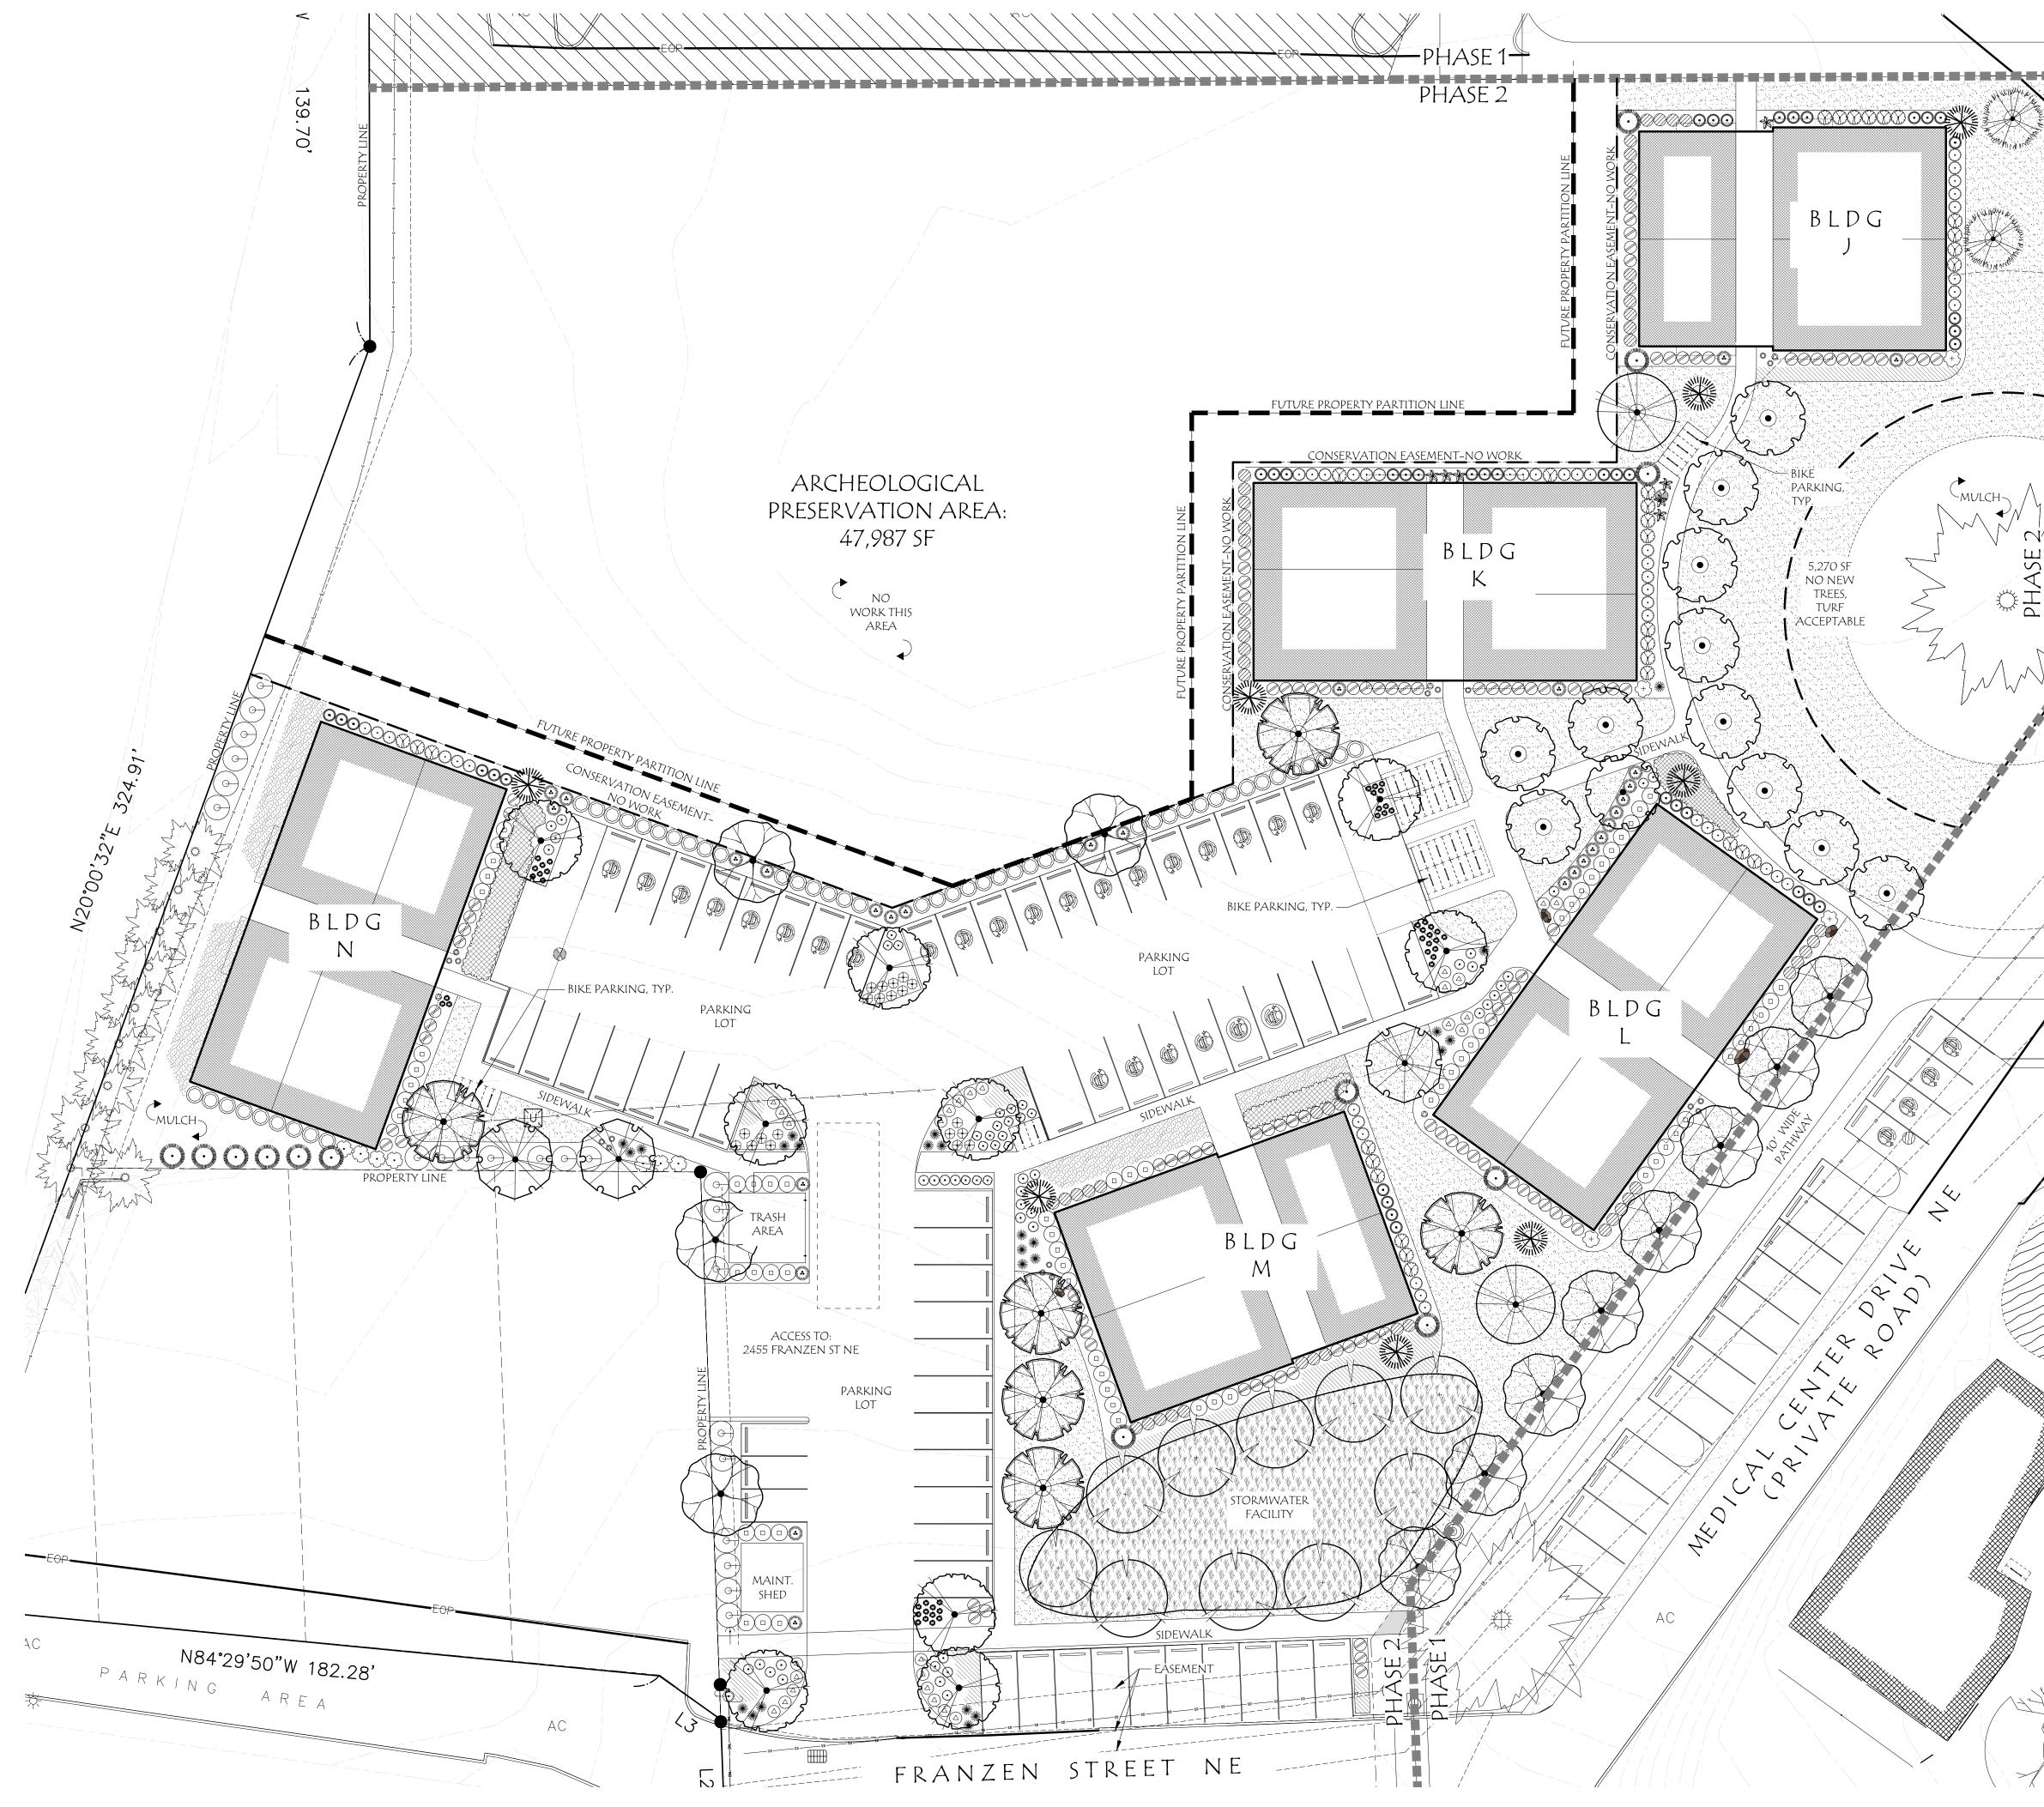

### KEY MAP:

L20

DEVELOPMENT GREEN LIGHT DEVELOPMENT

ISSUE DATES:

JOB # : 1580R/1583R STATUS : LUR PRINTED : 8/2/2024

**COVER SHEET** 

L10 ORIGINAL SHEET SIZE : 22"x34"

EXISTING TREES TO REMAIN, SEE ARBORIST'S REPORT FOR TREE PROTECTION PLAN

### General Notes:

- 1. DRAWINGS ARE PRELIMINARY, NOT FOR CONSTRUCTION OR BIDDING.
- 2. SEE ARCHITECTURAL DRAWINGS FOR SITE PLAN, AREA CALCULATIONS AND COMMON AREAS.
- 3. SEE CIVIL DRAWINGS FOR GRADING PLAN AND STORMWATER INFORMATION.
- PLANTS TO BE SIZED ACCORDING TO CITY OF SALEM REQUIREMENTS FOR GENERAL PLANTING PLAN AND STORMWATER FACILITIES.
- 5. STORMWATER FACILITY PLANTINGS TO FOLLOW CITY OF SALEM STORMWATER PLATING REQUIREMENTS. PLANTS TO BE SELECTED FROM APPROVED PLANT LIST.
- 6. PRELIMINARY PLANT SCHEDULE SEE SHEET L21.
- 7. LANDSCAPE REQUIREMENT TABLES SEE SHEET L21.
- LANDSCAPE TO BE IRRIGATED BY AN UNDERGROUND AUTOMATIC SYSTEM DESIGNED BY THE LANDSCAPE ARCHITECT.

### Multi-Use Landscape Requirements:

TOTAL PHASE 2 SITE AREA SQUARE FOOTAGE (SF): 143,770 SF ARCHEOLOGICAL PRESERVATION AREA (NO WORK): 47,987 SF REMAINING PHASE 2 AREA: 94,638 SF

PROPOSED LANDSCAPE SF: 40,009 SF (EXCLUDES ARCHEOLOGICAL PRESERVATION AREA)

GENERAL LANDSCAPE TYPE A: 29,854 SF (SEE TABLE)

SETBACK LANDSCAPE TYPE C: 2,479 SF (SEE TABLE)

PARKING: PARKING LOT SF: 24,170 SF REQUIRED INTERIOR PARKING 5% MIN.: 1,208 SF PROPOSED INTERIOR PARKING: 8% (1,950 SF)

1 SHADE TREE PER 12 SPACES 25 SF MINIMUM PLANTER

PARKING PERIMETER SETBACK TYPE A LANDSCAPE: SEE TABLE FOR SQUARE FOOTAGE AND PLANT TYPES

REGISTERED 643 PRELIMINARY LAURA A. ANTONSON CON CONCEPTION OREGON 11/16/2007 SAPE ARCH  $\geq$ REVIEV  $\mathcal{O}$ PHA US COMMONS: F  $\bigcirc$ ш Ω GUSSIE

### CLIENT : HOME FIRST DEVELOPMENT/ GREEN LIGHT DEVELOPMENT

JOB # : 1580R/1583R STATUS : LUR PRINTED : 8/2/2024

PRELIMINARY PLANTING PLAN

scale