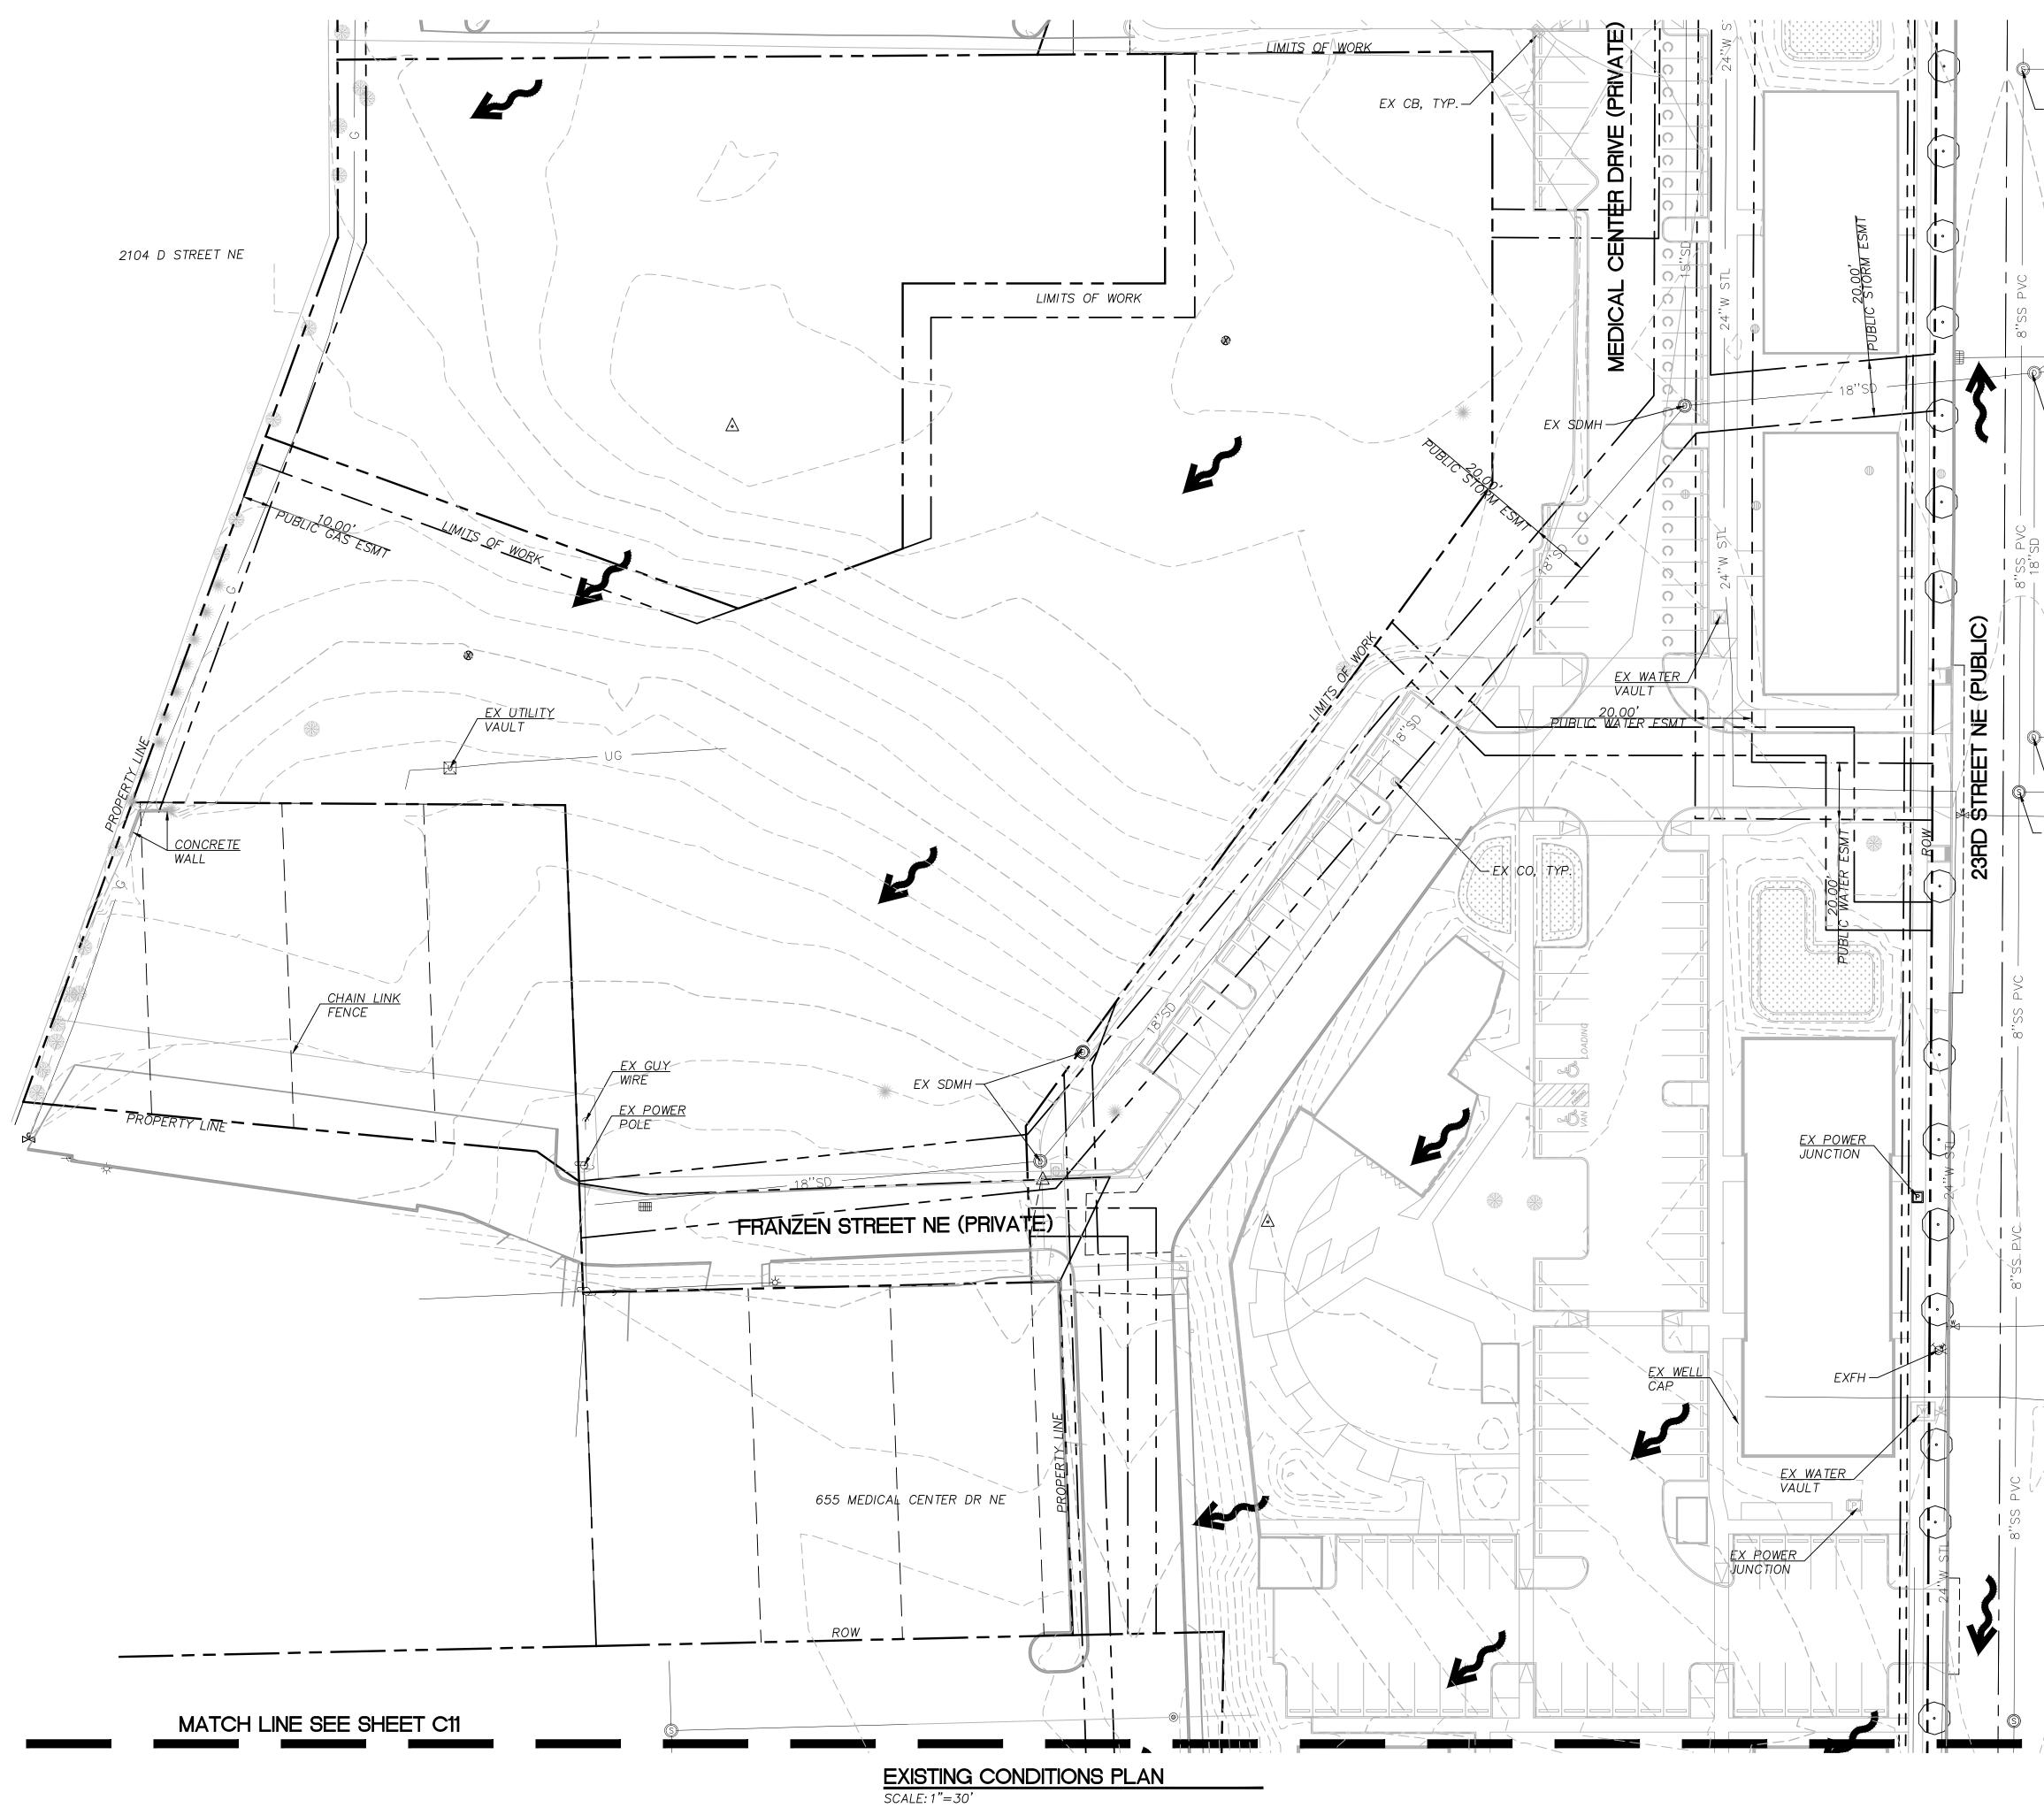

### SHEET NOTES

1. EXISTING SITE AREA= 462,385 SF 2. SITE IS NOT WITHIN 100-YEAR FLOOD BOUNDARY.

Humber Design Group, Inc. ring = 503.946.6690 = hdgpdx.con

HOME FIRST DEVELOPMENT/ GREEN LIGHT DEVELOPMENT

ISSUE DATES:

| JOB # :    | 2248          |
|------------|---------------|
| STATUS :   | LUR           |
| PRINTED    | :             |
| 10/26/2023 | 3 12:19:05 PM |

EXISTING CONDITIONS PLAN

GRAPHIC SCALE 1 inch = 30 ft.

### SHEET NOTES

- 1. EXISTING SITE AREA= 462,385 SF
- 2. SITE IS NOT WITHIN 100-YEAR FLOOD BOUNDARY.

Humber Design Group, Inc. ng = 503.946.6690 = hdqpdx.cc

| ISSU | E DATES: |
|------|----------|
|      |          |
|      |          |
|      |          |
|      |          |