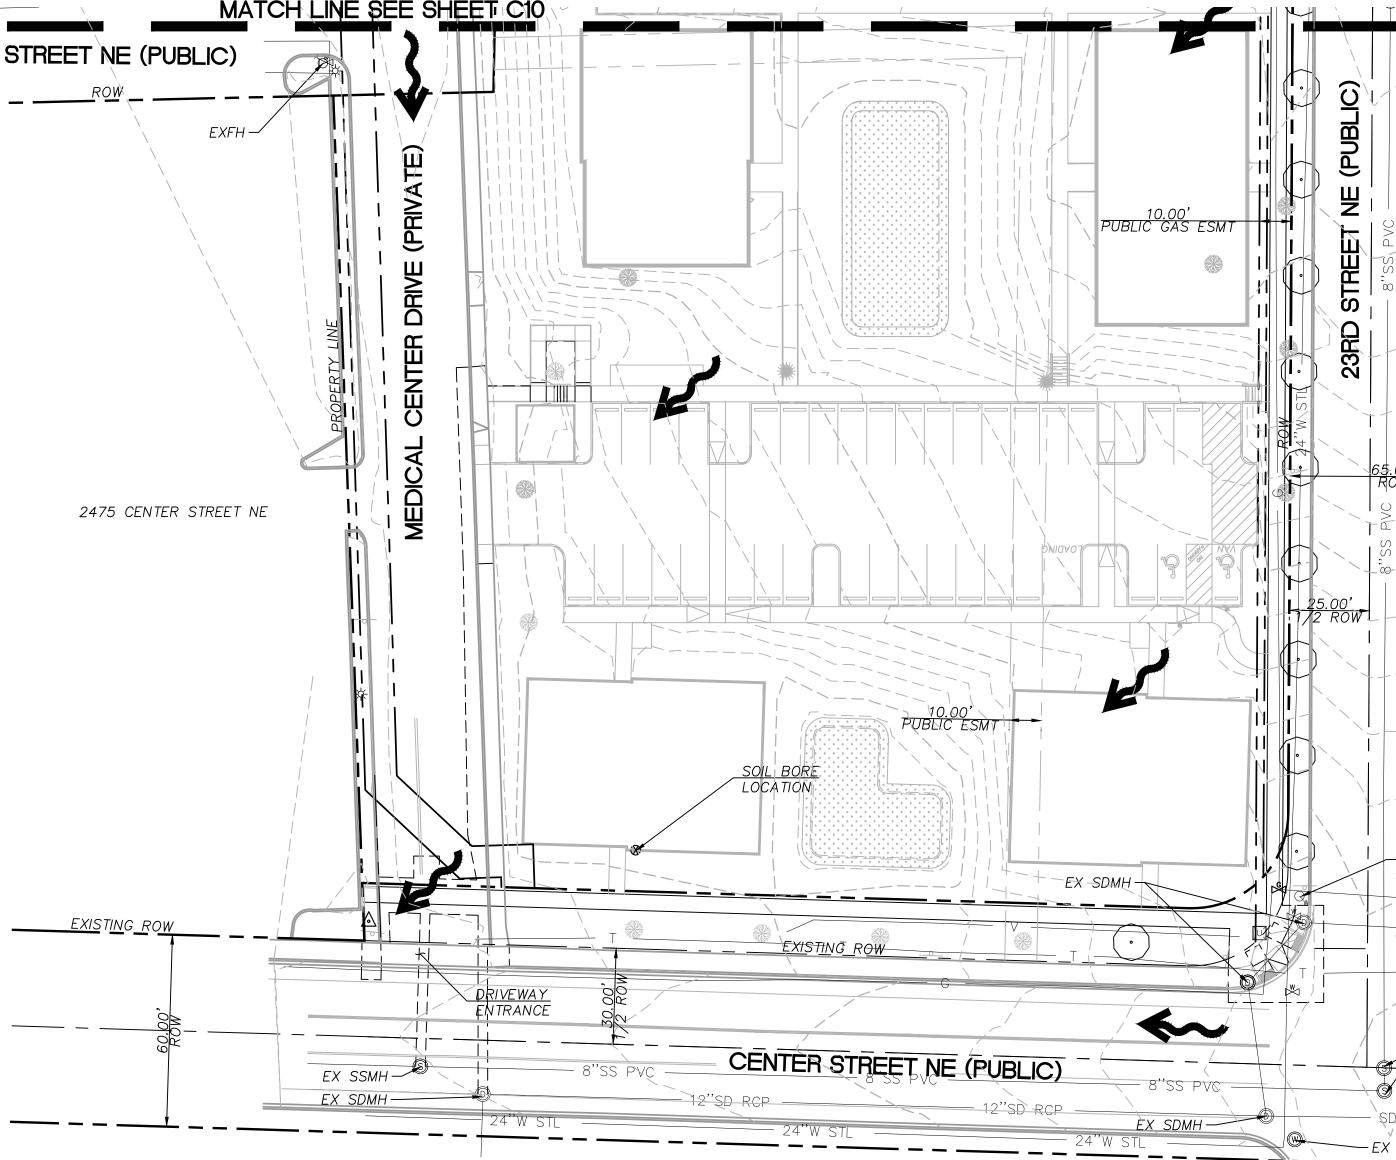

### SHEET NOTES

1. EXISTING SITE AREA= 462,385 SF 2. SITE IS NOT WITHIN 100-YEAR FLOOD BOUNDARY.

Humber Design Group, Inc. ring = 503.946.6690 = hdgpdx.con

HOME FIRST DEVELOPMENT/ GREEN LIGHT DEVELOPMENT

ISSUE DATES:

| JOB # :    | 2248          |
|------------|---------------|
| STATUS :   | LUR           |
| PRINTED    | :             |
| 10/26/2023 | 3 12:19:05 PM |

EXISTING CONDITIONS PLAN

GRAPHIC SCALE 1 inch = 30 ft.

### SHEET NOTES

- 1. EXISTING SITE AREA= 462,385 SF
- 2. SITE IS NOT WITHIN 100-YEAR FLOOD BOUNDARY.

Humber Design Group, Inc. ng = 503.946.6690 = hdqpdx.cc

| ISSU | E DATES: |
|------|----------|
|      |          |
|      |          |
|      |          |
|      |          |

EXISTING CONDITIONS PLAN

EX WMH

| SHEET LEGEND                  |                           |  |
|-------------------------------|---------------------------|--|
| — — 201 — —                   | EXISTING CONTOUR          |  |
| 201                           | PROPOSED CONTOUR          |  |
| BS XXX.XX                     | GRADE AT BOTTOM OF STAIRS |  |
| G XXX.XX                      | grade at gutter           |  |
| TC XXX.XX                     | grade at top of curb      |  |
| TP XXX.XX                     | GRADE AT TOP OF PAVEMENT  |  |
| TS XXX.XX                     | GRADE AT TOP OF STAIRS    |  |
| TF XXX.XX                     | GRADE AT TOP OF FOOTING   |  |
| FF XX.XX                      | FINISH FLOOR ELEVATION    |  |
| FG XXX.XX                     | FINISHED GRADE            |  |
| TW XXX.XX                     | GRADE AT TOP OF WALL      |  |
| EG XXX.XX                     | EXISTING GRADE            |  |
| (E)                           | EXISTING                  |  |
| $\mathbf{X}$ . $\mathbf{X}$ % | SLOPE ARROW               |  |
| GB                            | grade break               |  |