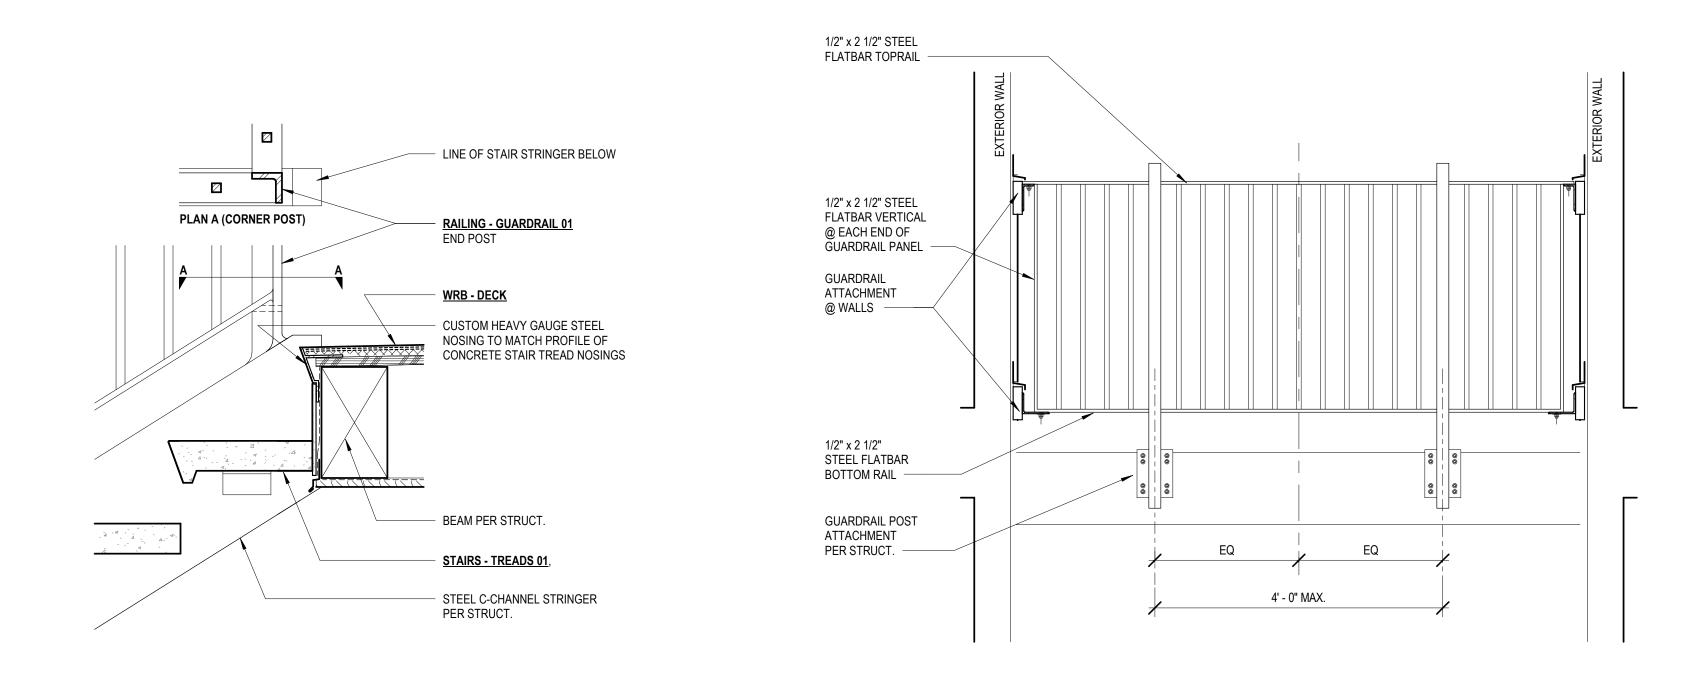

RE SPRINKLER RISER ROOM) <u>TOTAL AREA</u> (PER FLOOR) NAY (4,341 SF) (4,457 SF) (4,457 SF)

13,255 SF







### 3 REAR ELEVATION - TYPE 1 SCALE: 1/8" = 1'-0"

4 SIDE ELEVATION - TYPE 1 SCALE: 1/8" = 1'-0"



COMMONS: PHASE Ш BEL GUSSIE

 $\sim$ 

CLIENT : GREEN LIGHT DEVELOPMENT/ HOME FIRST DEVELOPMENT







<sup>A33</sup> FRONT ELEVATION - TYPE 3 SCALE: 1/8" = 1'-0"



### .A33 REAR ELEVATION - TYPE 3 SCALE: 1/8" = 1'-0"

2 SIDE ELEVATION - TYPE 3 SCALE: 1/8" = 1'-0"

WEATHER PROTECTION (APPLIES TO GROUND FLOORS ADJACENT TO STREET) MIN 75%

> 1) AWNINGS OR CANOPIES 2) MIN CLEARANCE OF 8' ABOVE GROUND SURFACE. MAY ENCROACH INTO PUBLIC ROW.



4 SIDE ELEVATION - TYPE 3















**PRINTED :** 8/12/2024 12:36:30 PM



CLIENT : green light Development/ Home first Development











5 STAIR TOP TERMINATION @ LANDING







1 BUILDING SECTION - THROUGH BREEZEWAY @ EXTERIOR STAIRS



4 ELEVATION - RAILING ATTACHMENT @ STAIR LANDING



2 BUILDING SECTION - THROUGH BREEZEWAY @ EXTERIOR LANDINGS

# STREET | PORTLAND, OR 07717

# $\sim$ COMMONS: PHASE Ш BEL GUSSIE

CLIENT : **GREEN LIGHT** DEVELOPMENT/ HOME FIRST DEVELOPMENT