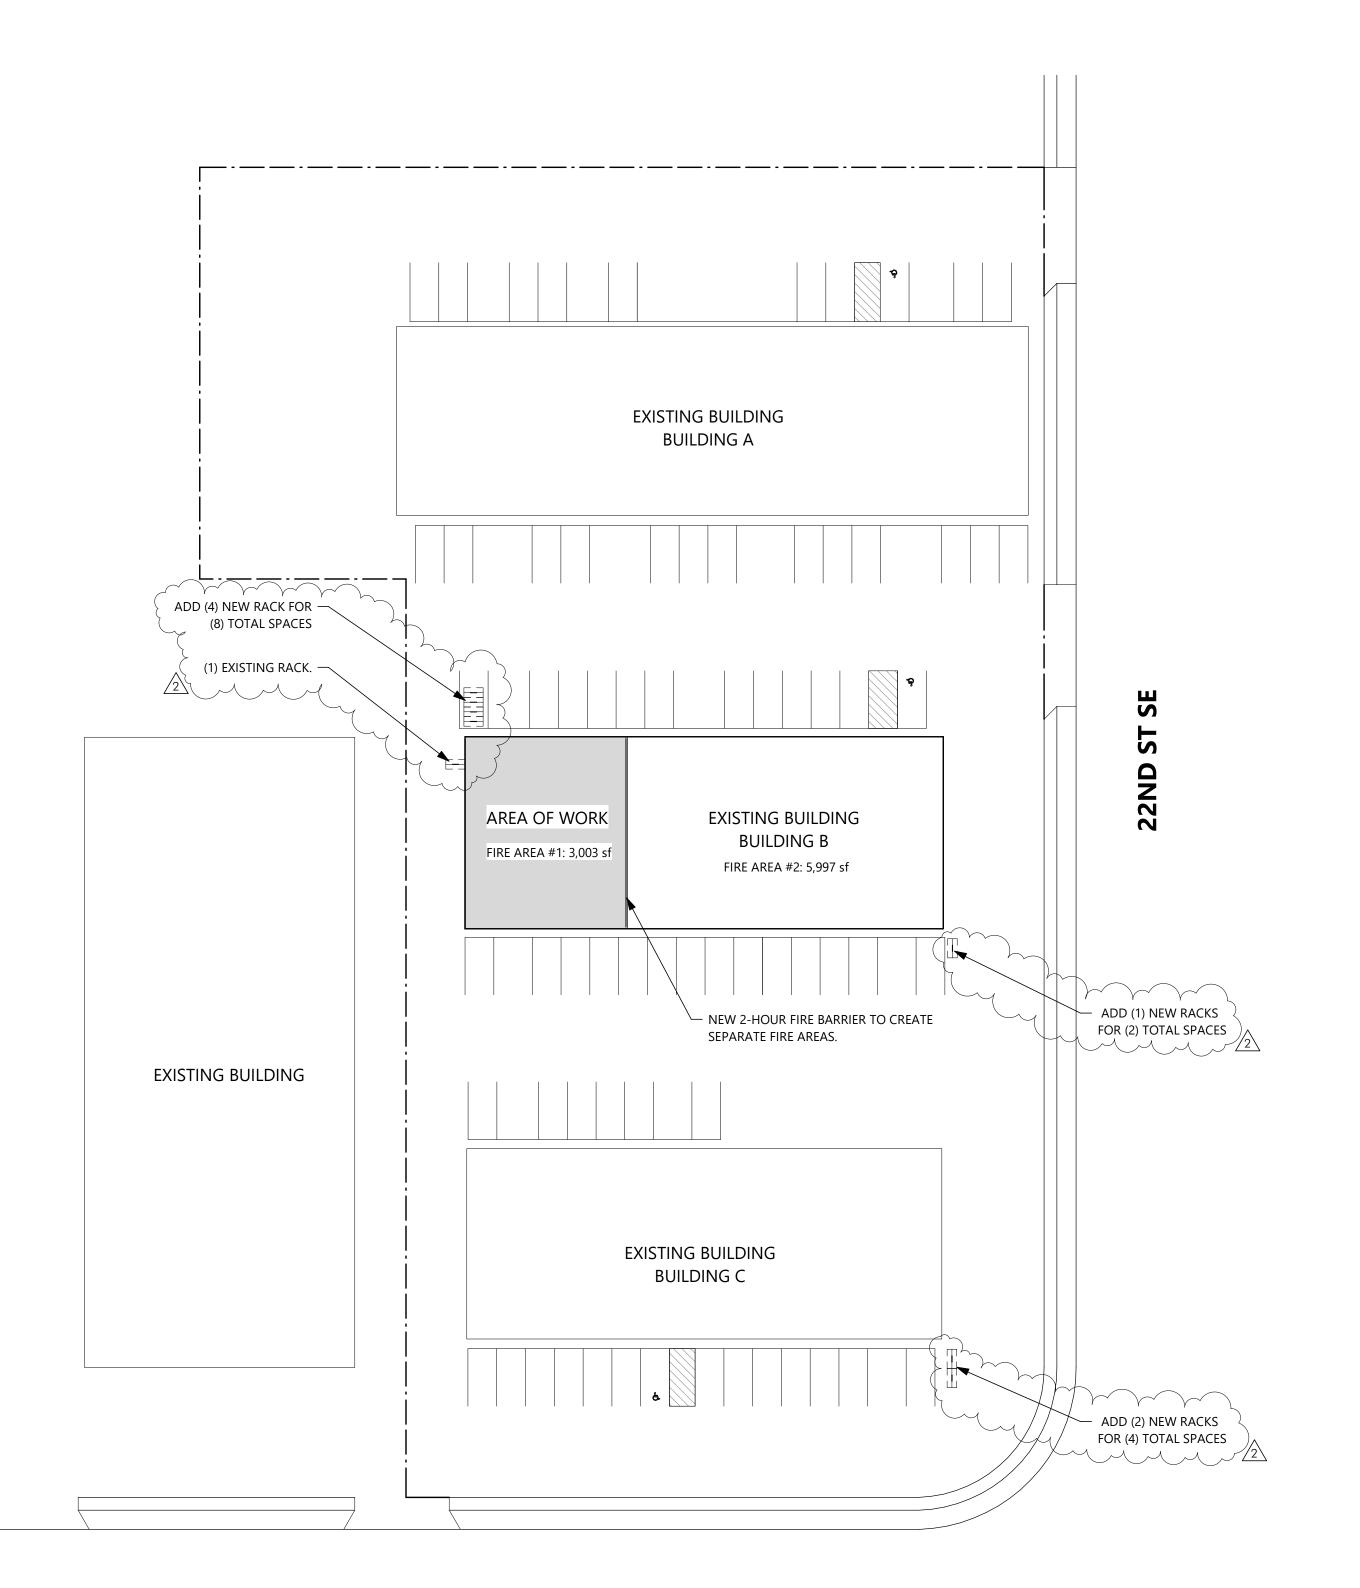

1,500 sq ft Motor vehicle services = 0

28 total required for all uses by square footage

\*15 total can be long-term spaces (e.g., indoor, wall-mounted hanging racks)

**BIKE PARKING PROVIDED:** 

14 short-term (outdoor, inverted-U style racks)
14 long-term (indoor, wall-mounted racks)

| BUILDING   | TENANT                                       | TENANT SF | REMARKS                                |   |
|------------|----------------------------------------------|-----------|----------------------------------------|---|
| Building A | LUXTOMI - 2907,1915 22nd St                  | 3,000     | 1 new long-term space to be installed  | - |
|            | Destiny Communication - 2913 22nd St         | 1,500     | 1 new long-term space to be installed  |   |
|            | Bell Installation - 2911, 2903, 2905 22nd St | 4,500     | 2 new long-term spaces to be installed | ~ |
|            | Wolesale2U - 2909 22nd St                    | 3,000     | 2 new long-term spaces to be installed | ~ |
| Building B | Tsunami Taproom - 2925 22nd St               | 3,000     |                                        | ~ |
|            | Thomas Kay Flooring - 2929 22nd St           | 3,000     | 4 new long-term spaces to be installed |   |
|            | Vacant - 2921 22nd St                        | 3,000     | 1 new long-term space to be installed  |   |
| Building C | Forshey Training - 2945, 2949 22nd St        | 4,500     | 1 new long-term space to be installed  | ~ |
|            | NW Athlete Performance - 2941 22nd St        | 1,500     | 2 new long-term spaces to be installed |   |
|            | Salem Brew Supply - 2951 22nd St             | 1,500     | No spaces required                     | ~ |
|            | 5oh3 Films - 2947 22nd St                    | 1,500     | No spaces required                     |   |
| TOTAL      |                                              |           | 14 indoor long-term spaces proposed    |   |

PROJECT # 2024-034

6/11/2024

SITE PLAN

SCALE: 1" = 30'-0"