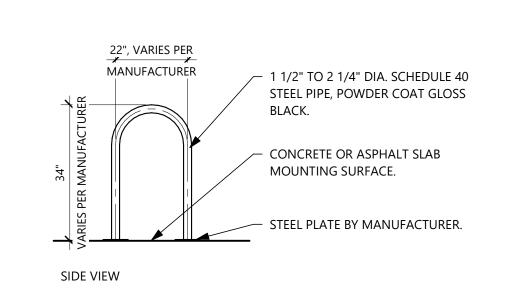

BIKE RACK DETAIL

SCALE: 1/2" = 1'-0"

SHEET:

DATE:

**REVISIONS:** 

1 7/16/24 Plan Review 2 7/19/24 Bike Racks

A1.01

ARCHITECTURE
1130 Liberty St SE Suite 230 | Salem, OR 97302