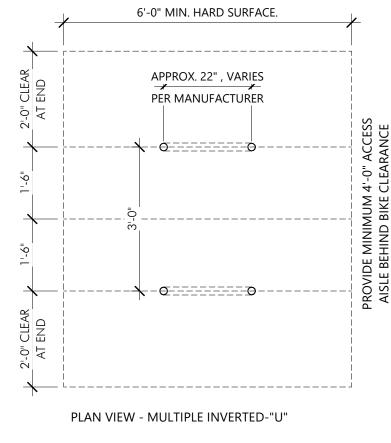

BIKE RACK DETAIL

SCALE: 1/2" = 1'-0"

SHEET:

DATE:

**REVISIONS:** 

1 7/16/24 Plan Review 2 7/19/24 Bike Racks

A1.01

ARCHITECTURE
1130 Liberty St SE Suite 230 | Salem, OR 97302