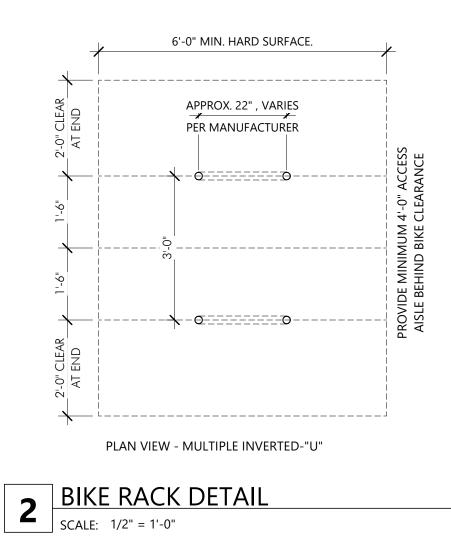

6,000 sq ft General Manufacturing = 4 total spaces (75% may be long-term)

- 6,000 sq ft Commercial entertainment indoor = 12 spaces (1 per 500 sq ft) (25% may be long-term)

| ,500 sq ft Motor ve                                                                                                                     |                                                                         |           |                                        |  |
|-----------------------------------------------------------------------------------------------------------------------------------------|-------------------------------------------------------------------------|-----------|----------------------------------------|--|
| <b>28 total required for all uses by square footage</b><br>*15 total can be long-term spaces (e.g., indoor, wall-mounted hanging racks) |                                                                         |           |                                        |  |
|                                                                                                                                         | <b>VIDED:</b><br>por, inverted-U style racks)<br>r, wall-mounted racks) |           |                                        |  |
|                                                                                                                                         | INDOOR BIK                                                              |           | <b>G REQUIREMENTS</b>                  |  |
| BUILDING                                                                                                                                | TENANT                                                                  | TENANT SF | REMARKS                                |  |
| Building A                                                                                                                              | LUXTOMI - 2907,1915 22nd St                                             | 3,000     | 1 new long-term space to be installed  |  |
|                                                                                                                                         | Destiny Communication - 2913 22nd St                                    | 1,500     | 1 new long-term space to be installed  |  |
|                                                                                                                                         | Bell Installation - 2911, 2903, 2905 22nd St                            | 4,500     | 2 new long-term spaces to be installed |  |
|                                                                                                                                         | Wolesale2U - 2909 22nd St                                               | 3,000     | 2 new long-term spaces to be installed |  |
| Building B                                                                                                                              | Tsunami Taproom - 2925 22nd St                                          | 3,000     |                                        |  |
|                                                                                                                                         | Thomas Kay Flooring - 2929 22nd St                                      | 3,000     | 4 new long-term spaces to be installed |  |
|                                                                                                                                         | Vacant - 2921 22nd St                                                   | 3,000     | 1 new long-term space to be installed  |  |
| Building C                                                                                                                              | Forshey Training - 2945, 2949 22nd St                                   | 4,500     | 1 new long-term space to be installed  |  |
|                                                                                                                                         | NW Athlete Performance - 2941 22nd St                                   | 1,500     | 2 new long-term spaces to be installed |  |
|                                                                                                                                         | Salem Brew Supply - 2951 22nd St                                        | 1,500     | No spaces required                     |  |
|                                                                                                                                         | 5oh3 Films - 2947 22nd St                                               | 1,500     | No spaces required                     |  |
| TOTAL                                                                                                                                   |                                                                         |           | 14 indoor long-term spaces proposed    |  |