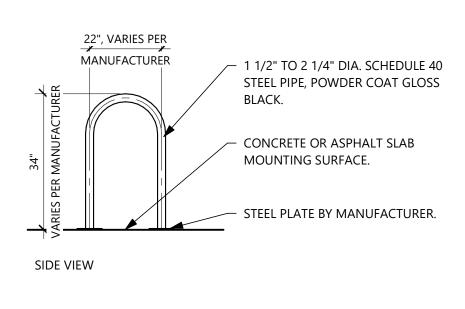

6,000 sq ft General Manufacturing = 4 total spaces (75% may be long-term)

- 6,000 sq ft Commercial entertainment indoor = 12 spaces (1 per 500 sq ft) (25% may be long-term)

| ,500 sq ft Motor ve                                                                                                                     |                                                                         |           |                                        |  |
|-----------------------------------------------------------------------------------------------------------------------------------------|-------------------------------------------------------------------------|-----------|----------------------------------------|--|
| <b>28 total required for all uses by square footage</b><br>*15 total can be long-term spaces (e.g., indoor, wall-mounted hanging racks) |                                                                         |           |                                        |  |
|                                                                                                                                         | <b>VIDED:</b><br>por, inverted-U style racks)<br>r, wall-mounted racks) |           |                                        |  |
|                                                                                                                                         | INDOOR BIK                                                              |           | <b>G REQUIREMENTS</b>                  |  |
| BUILDING                                                                                                                                | TENANT                                                                  | TENANT SF | REMARKS                                |  |
| Building A                                                                                                                              | LUXTOMI - 2907,1915 22nd St                                             | 3,000     | 1 new long-term space to be installed  |  |
|                                                                                                                                         | Destiny Communication - 2913 22nd St                                    | 1,500     | 1 new long-term space to be installed  |  |
|                                                                                                                                         | Bell Installation - 2911, 2903, 2905 22nd St                            | 4,500     | 2 new long-term spaces to be installed |  |
|                                                                                                                                         | Wolesale2U - 2909 22nd St                                               | 3,000     | 2 new long-term spaces to be installed |  |
| Building B                                                                                                                              | Tsunami Taproom - 2925 22nd St                                          | 3,000     |                                        |  |
|                                                                                                                                         | Thomas Kay Flooring - 2929 22nd St                                      | 3,000     | 4 new long-term spaces to be installed |  |
|                                                                                                                                         | Vacant - 2921 22nd St                                                   | 3,000     | 1 new long-term space to be installed  |  |
| Building C                                                                                                                              | Forshey Training - 2945, 2949 22nd St                                   | 4,500     | 1 new long-term space to be installed  |  |
|                                                                                                                                         | NW Athlete Performance - 2941 22nd St                                   | 1,500     | 2 new long-term spaces to be installed |  |
|                                                                                                                                         | Salem Brew Supply - 2951 22nd St                                        | 1,500     | No spaces required                     |  |
|                                                                                                                                         | 5oh3 Films - 2947 22nd St                                               | 1,500     | No spaces required                     |  |
| TOTAL                                                                                                                                   |                                                                         |           | 14 indoor long-term spaces proposed    |  |