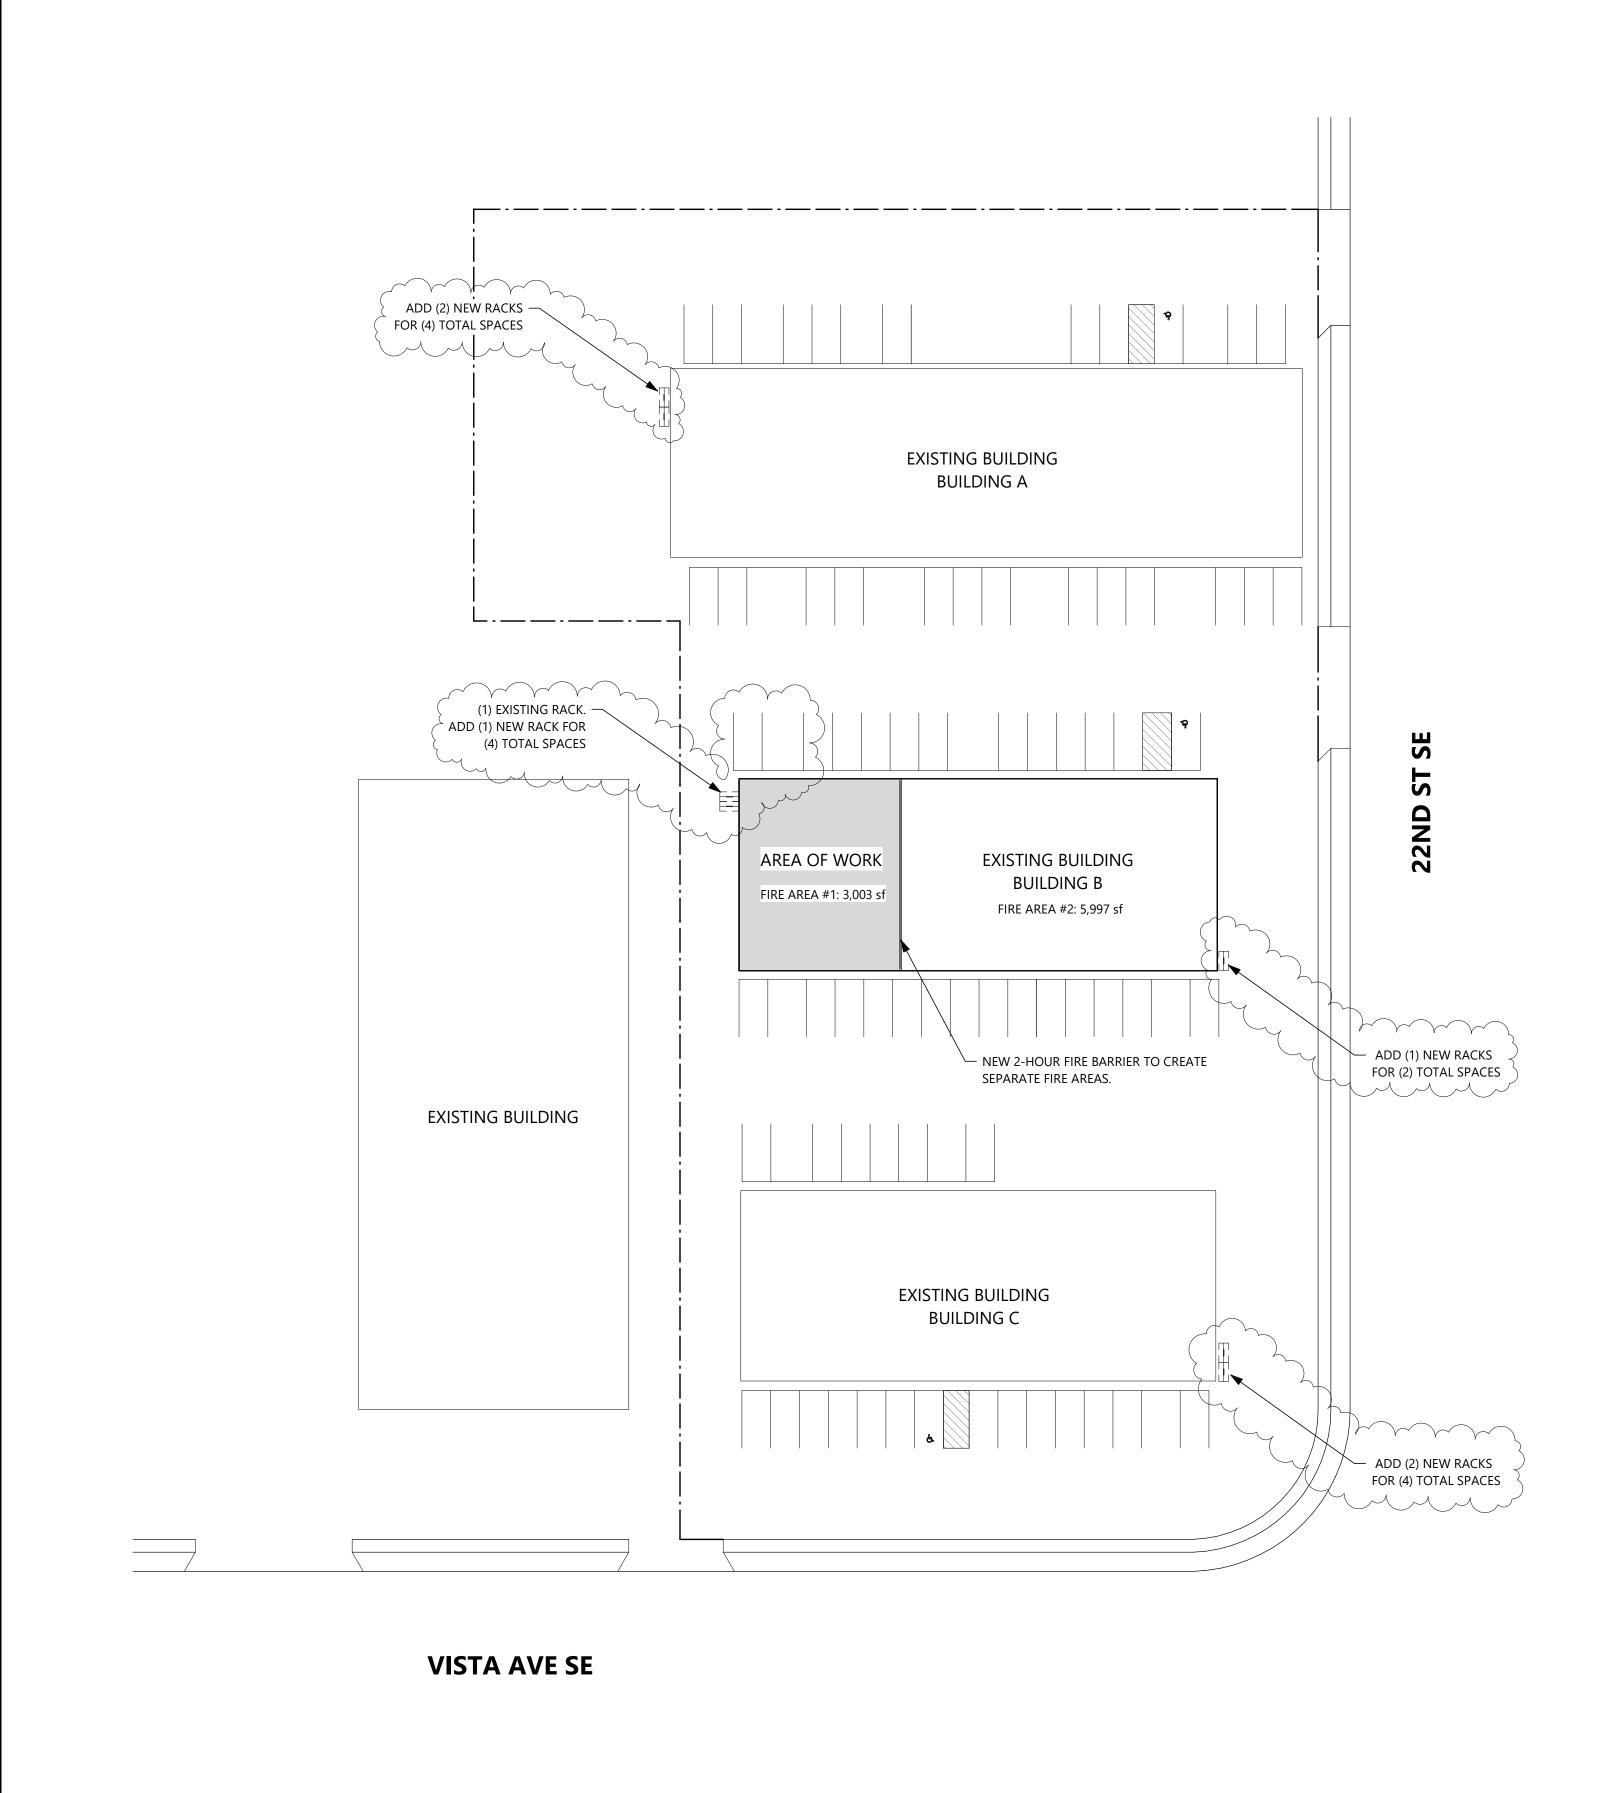

BIKE PARKING REQUIREMENTS (FOR ALL 3 BUILDINGS COMBINED):

9,000 total sq ft Construction Contracting = 4 spaces (100% may be long-term)

3,000 sq ft Warehousing = 4 spaces (100% may be long-term)

1,500 sq ft Wholesale = 0

6,000 sq ft General Manufacturing = 4 total spaces (75% may be long-term)

- 6,000 sq ft Commercial entertainment indoor = 12 spaces (1 per 500 sq ft) (25% may be long-term)

| ,500 sq ft Motor ve                                                                                                                     |                                                                         |           |                                        |  |
|-----------------------------------------------------------------------------------------------------------------------------------------|-------------------------------------------------------------------------|-----------|----------------------------------------|--|
| <b>28 total required for all uses by square footage</b><br>*15 total can be long-term spaces (e.g., indoor, wall-mounted hanging racks) |                                                                         |           |                                        |  |
|                                                                                                                                         | <b>VIDED:</b><br>por, inverted-U style racks)<br>r, wall-mounted racks) |           |                                        |  |
|                                                                                                                                         | INDOOR BIK                                                              |           | <b>G REQUIREMENTS</b>                  |  |
| BUILDING                                                                                                                                | TENANT                                                                  | TENANT SF | REMARKS                                |  |
| Building A                                                                                                                              | LUXTOMI - 2907,1915 22nd St                                             | 3,000     | 1 new long-term space to be installed  |  |
|                                                                                                                                         | Destiny Communication - 2913 22nd St                                    | 1,500     | 1 new long-term space to be installed  |  |
|                                                                                                                                         | Bell Installation - 2911, 2903, 2905 22nd St                            | 4,500     | 2 new long-term spaces to be installed |  |
|                                                                                                                                         | Wolesale2U - 2909 22nd St                                               | 3,000     | 2 new long-term spaces to be installed |  |
| Building B                                                                                                                              | Tsunami Taproom - 2925 22nd St                                          | 3,000     |                                        |  |
|                                                                                                                                         | Thomas Kay Flooring - 2929 22nd St                                      | 3,000     | 4 new long-term spaces to be installed |  |
|                                                                                                                                         | Vacant - 2921 22nd St                                                   | 3,000     | 1 new long-term space to be installed  |  |
| Building C                                                                                                                              | Forshey Training - 2945, 2949 22nd St                                   | 4,500     | 1 new long-term space to be installed  |  |
|                                                                                                                                         | NW Athlete Performance - 2941 22nd St                                   | 1,500     | 2 new long-term spaces to be installed |  |
|                                                                                                                                         | Salem Brew Supply - 2951 22nd St                                        | 1,500     | No spaces required                     |  |
|                                                                                                                                         | 5oh3 Films - 2947 22nd St                                               | 1,500     | No spaces required                     |  |
| TOTAL                                                                                                                                   |                                                                         |           | 14 indoor long-term spaces proposed    |  |