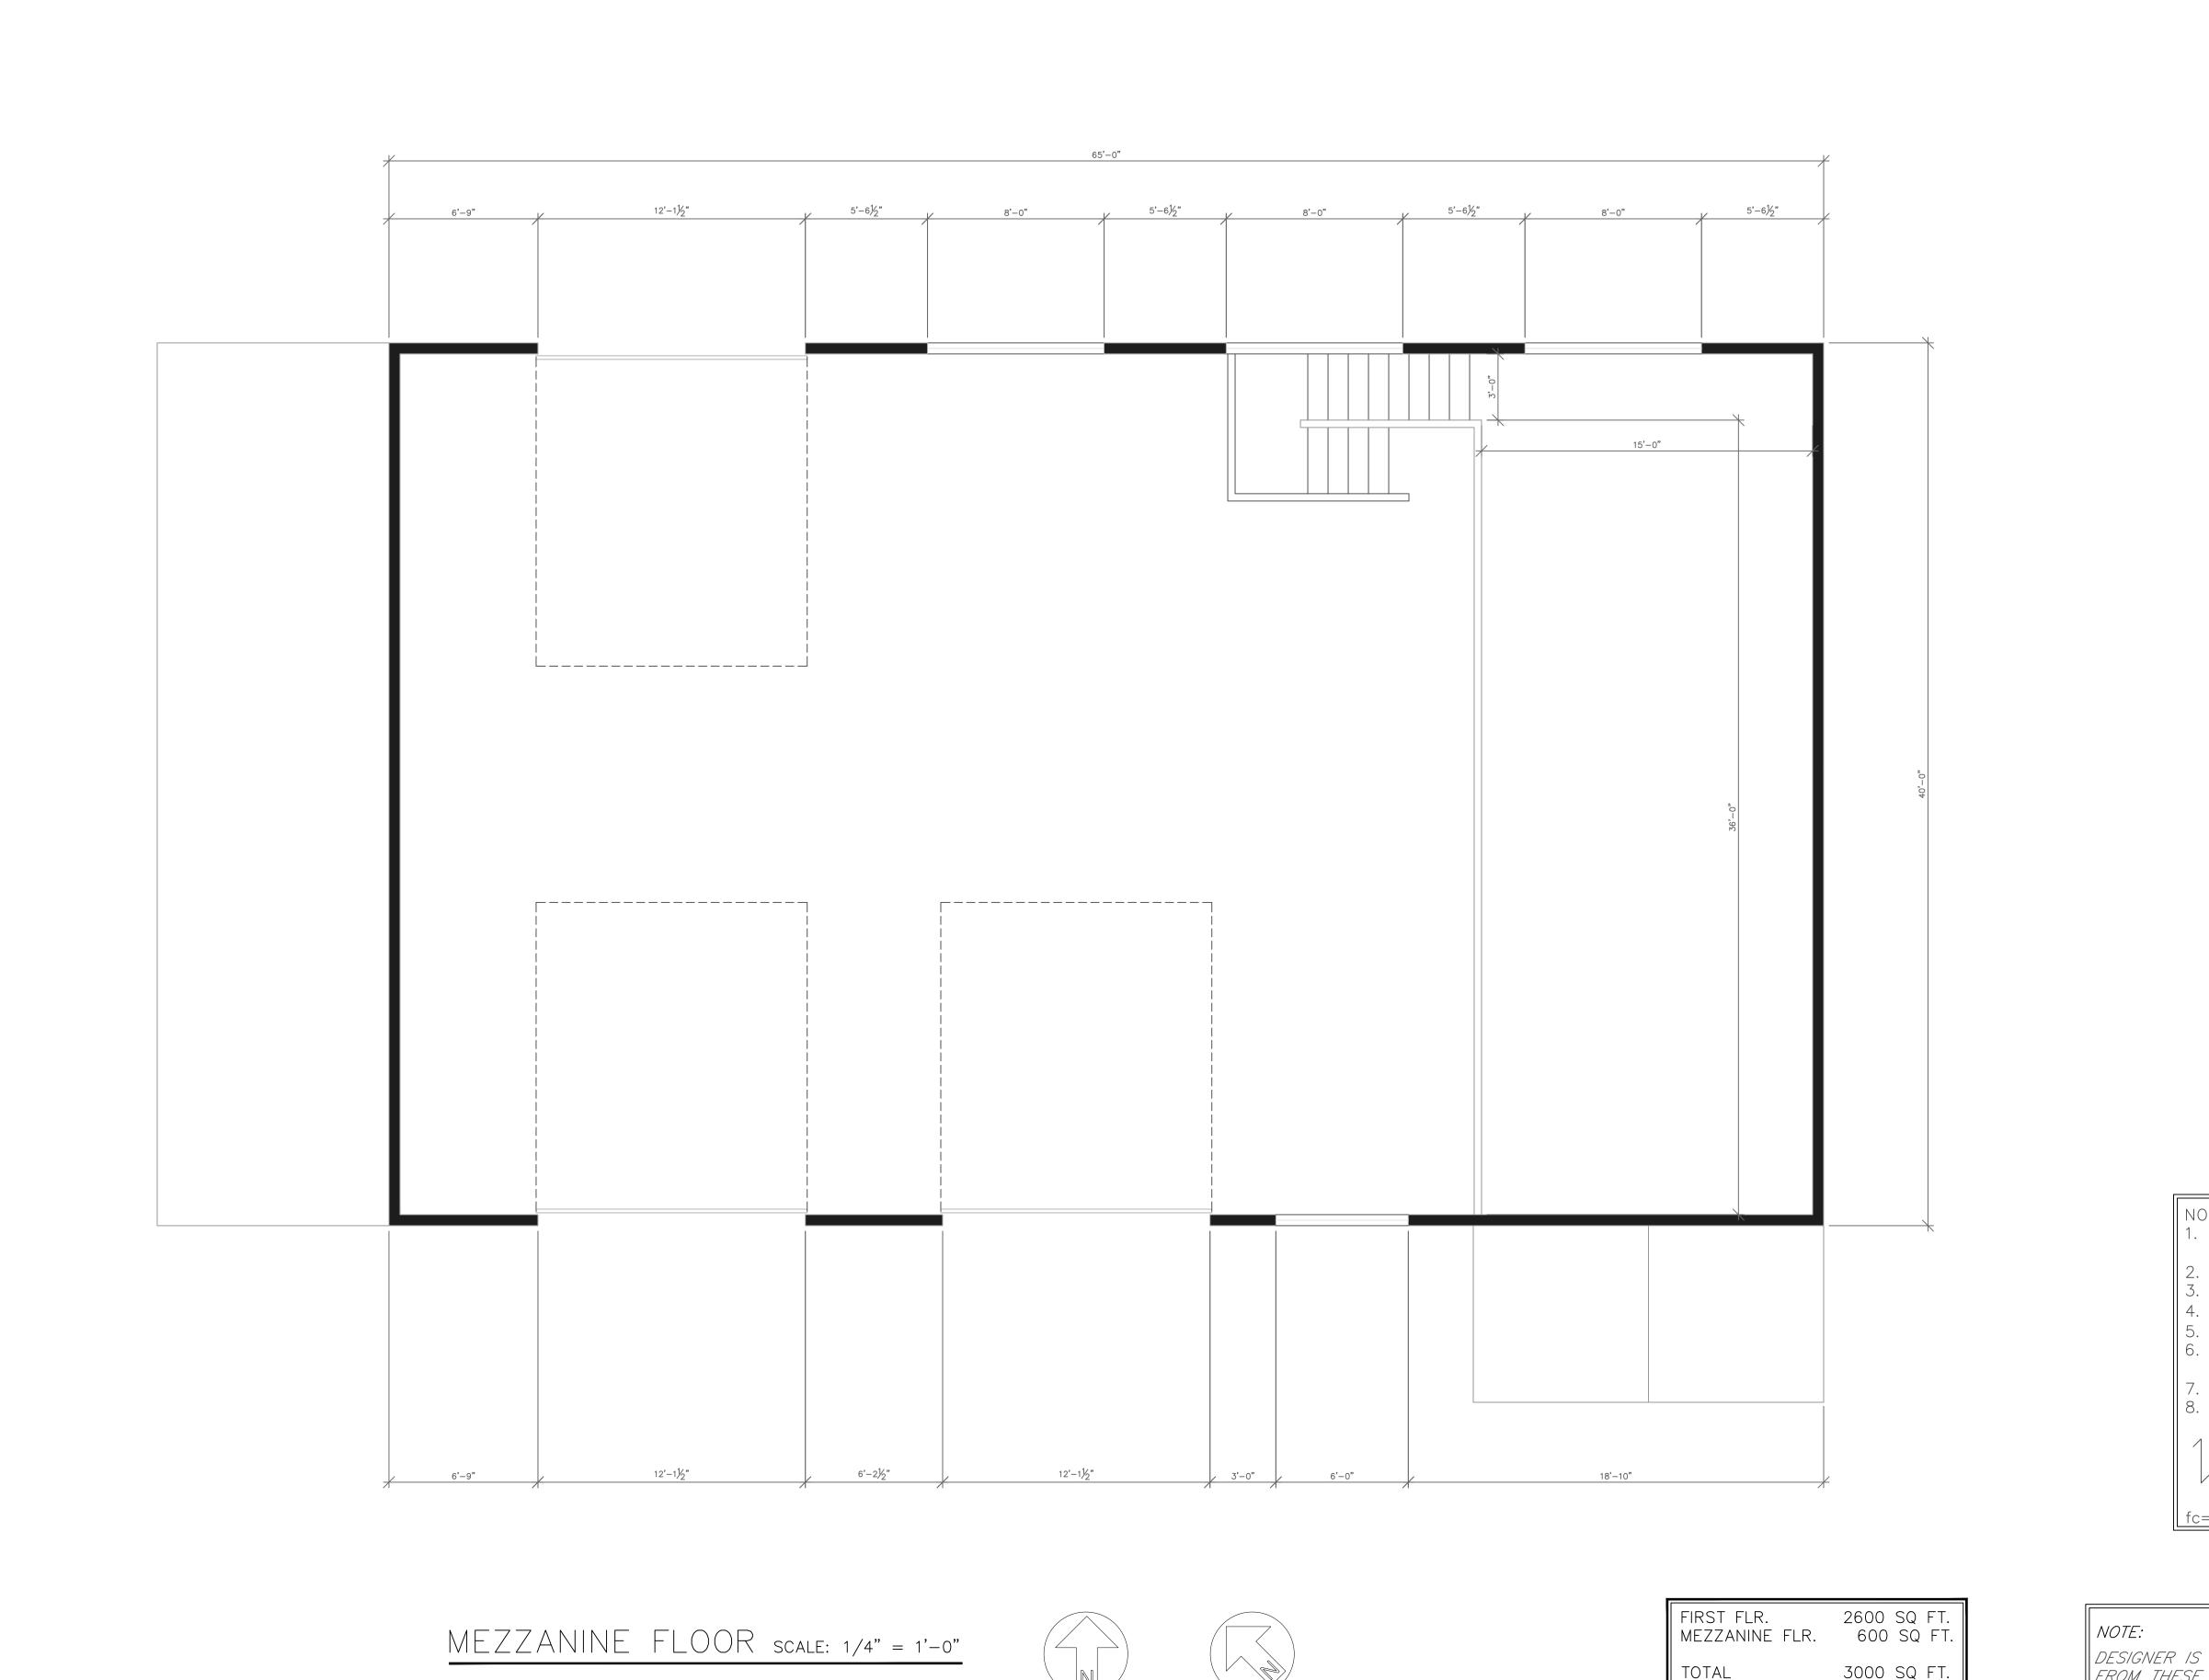

TOTAL 3000 SQ FT.

1. DIMENSIONS TAKE PRECEDENCE OVER SCALE

2. (NIC) NOT IN CONTRACT
3. ALL EXTERIOR WALLS TO BE 2X6 FRAMED

4. ALL HEADERS ARE (2)— 2X8 #2 DFL (UNO 5. 8FT. FLAT CEILING (UNLESS SPECIFIED) 6. SEE TABLES T.1 AND T.2 FOR