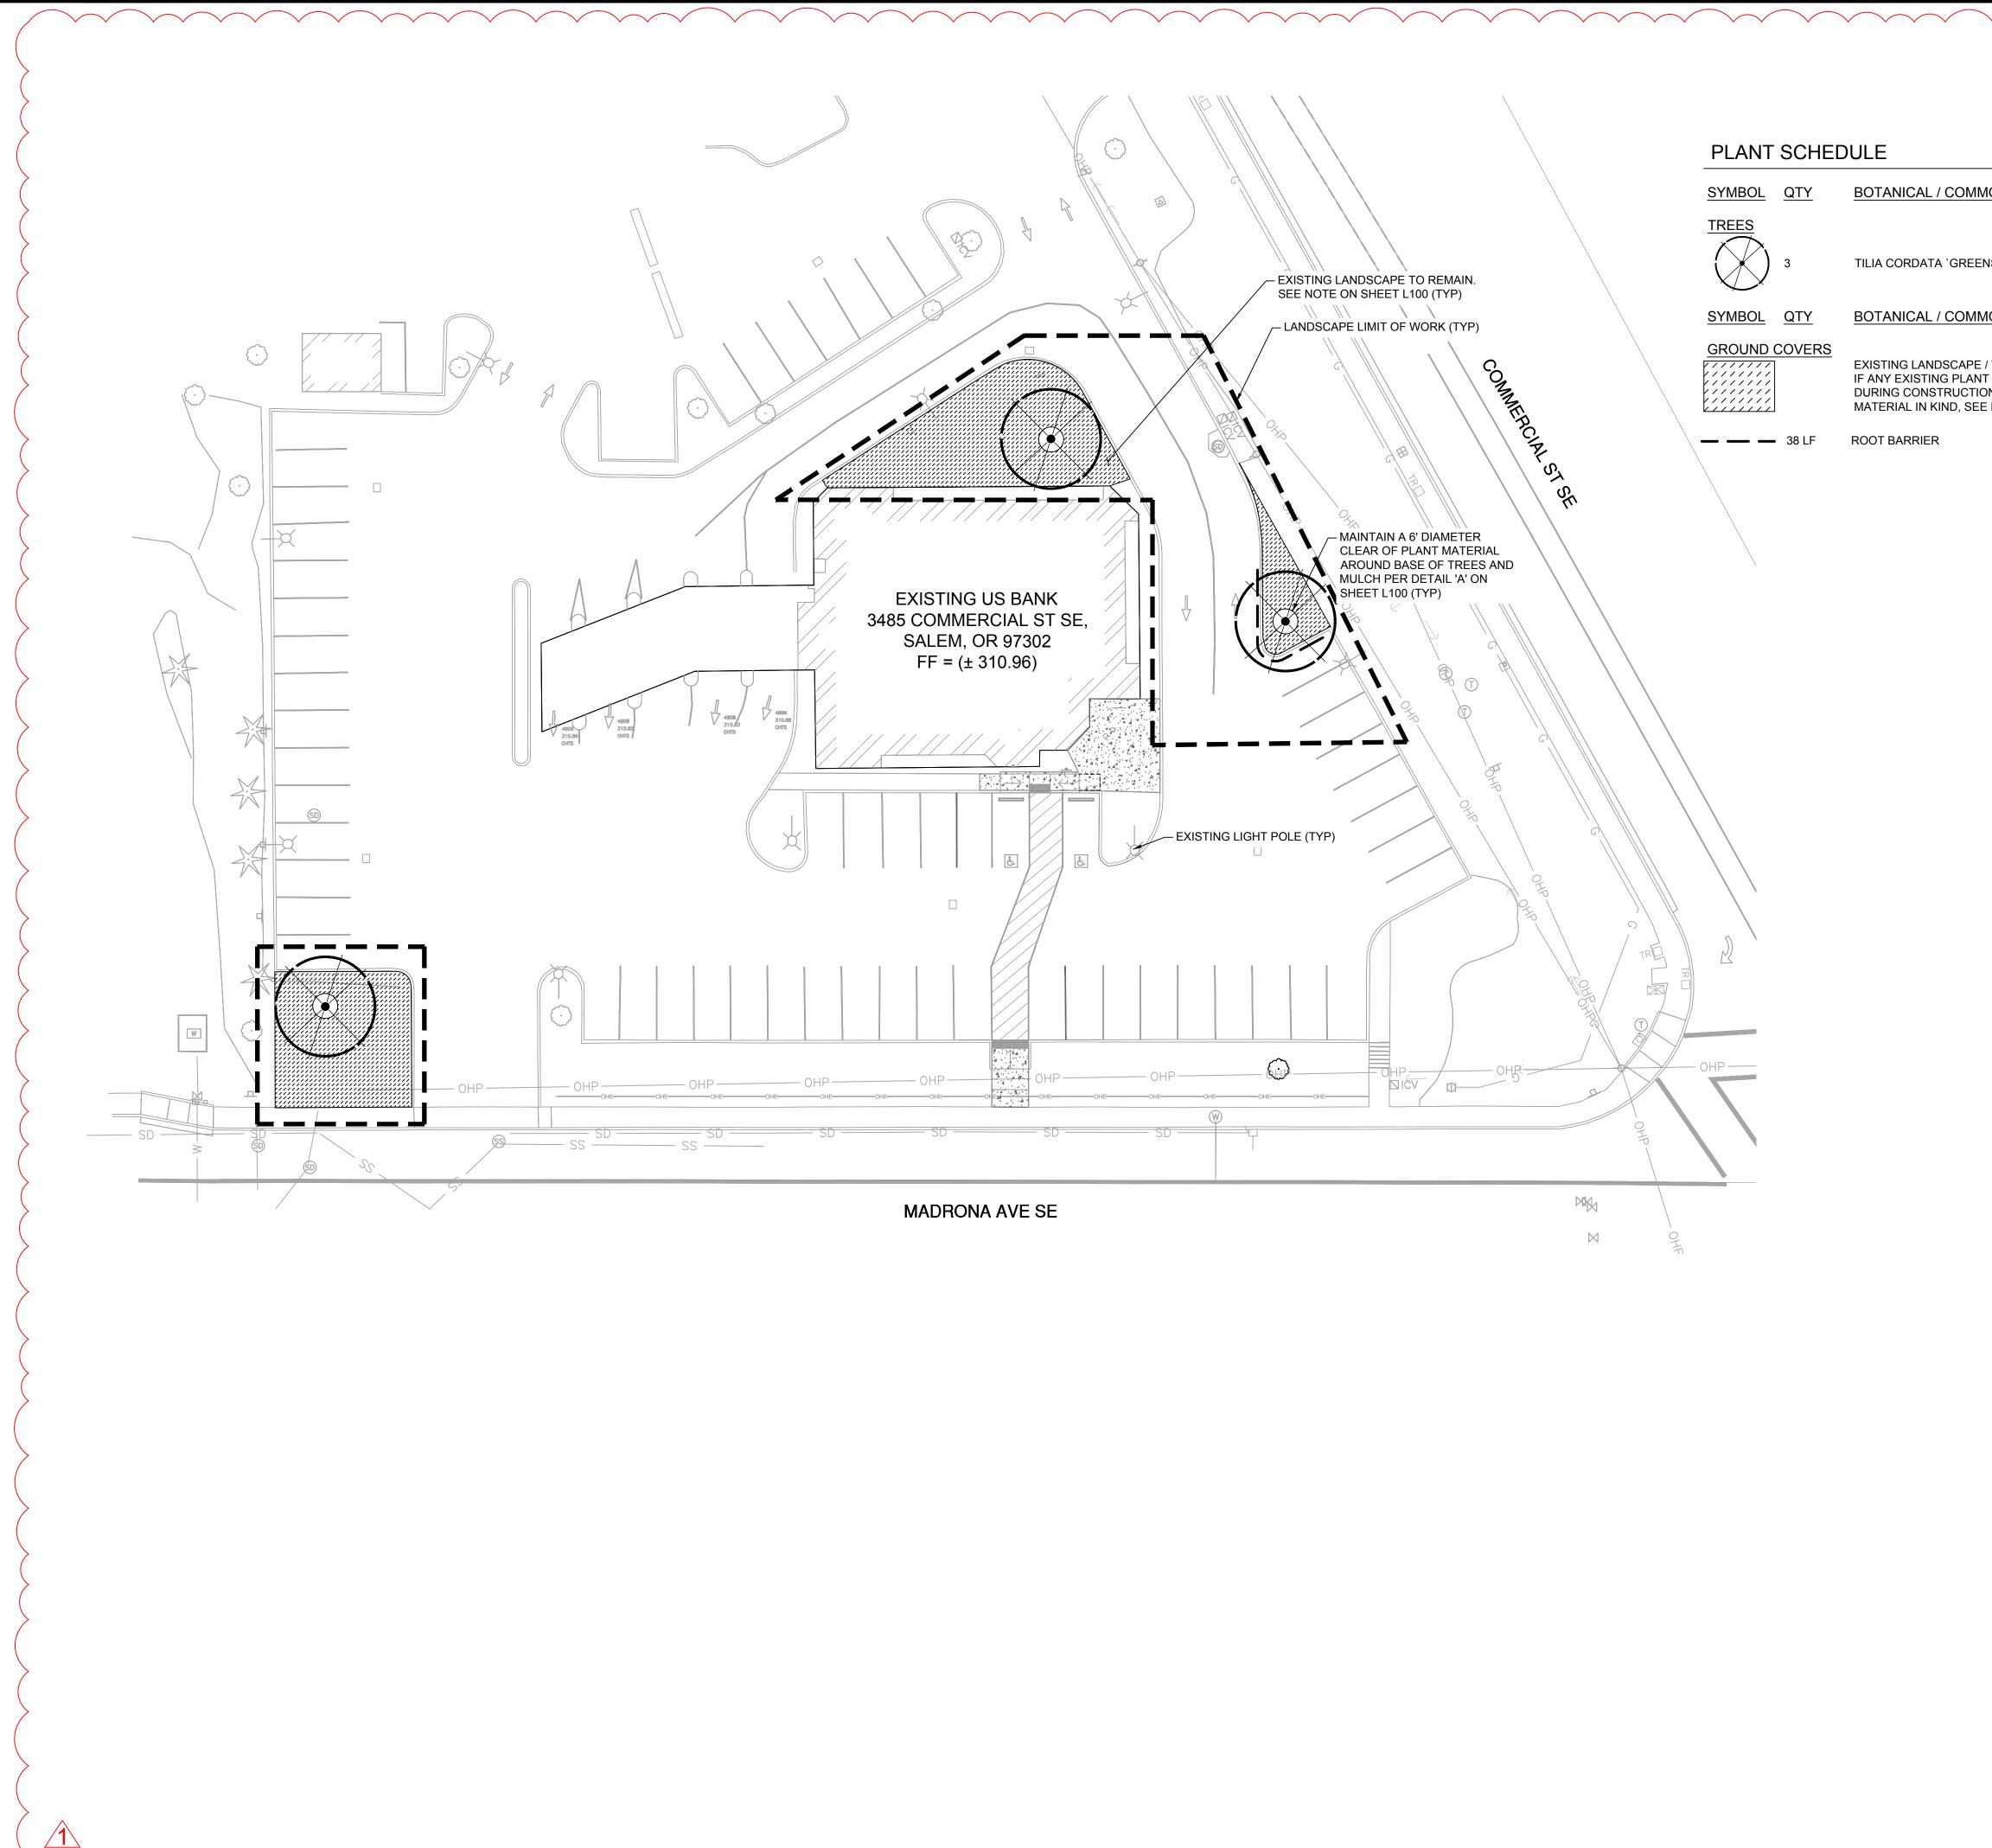

 $\overline{\ }$ 

| <u>I NAME</u>                                                                                                  | CONT     | HEIGHT/SPREAD           | CAL.   |
|----------------------------------------------------------------------------------------------------------------|----------|-------------------------|--------|
| IRE` / GREENSPIRE LITTLELEAF LINDEN                                                                            | 24" BOX  | 9`-11` HT. X 3`-4` SPR. | 1" CAL |
| <u>I NAME</u>                                                                                                  | CONT.    | SPACING                 |        |
| D BE PROTECTED IN PLACE<br>ATERIAL BECOMES DAMAGED OR DIES<br>CONTRACTOR TO REPLACE PLANT<br>DTE ON SHEET L100 | EXISTING | -                       | -      |
|                                                                                                                |          |                         |        |
|                                                                                                                |          |                         |        |
|                                                                                                                |          |                         |        |
|                                                                                                                |          |                         |        |
|                                                                                                                |          |                         |        |
|                                                                                                                |          |                         |        |
|                                                                                                                |          |                         |        |
|                                                                                                                |          |                         |        |
|                                                                                                                |          |                         |        |
|                                                                                                                |          |                         |        |
|                                                                                                                |          |                         |        |
|                                                                                                                |          |                         |        |
|                                                                                                                |          |                         |        |
|                                                                                                                |          |                         |        |
|                                                                                                                |          |                         |        |
|                                                                                                                |          |                         |        |
|                                                                                                                |          |                         |        |

LANDSCAPE PLAN

## L101

GRAPHIC SCALE IN FEET

40

10 20

 $\overline{}$